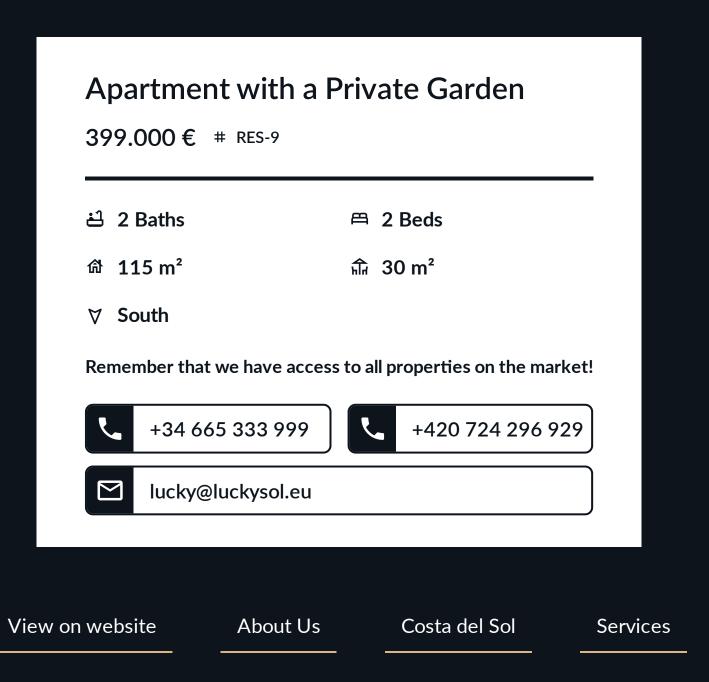

Apartment with a Private Garden

**399.000 €** # RES-9

| 1 | 2 Baths | 色 | 2 Beds |
|---|---------|---|--------|
|   |         |   |        |

습 115 m<sup>2</sup> 命 30 m<sup>2</sup>

∀ South

Remember that we have access to all properties on the market!

+420 724 296 929 | +34 665 333 999

lucky@luckysol.eu