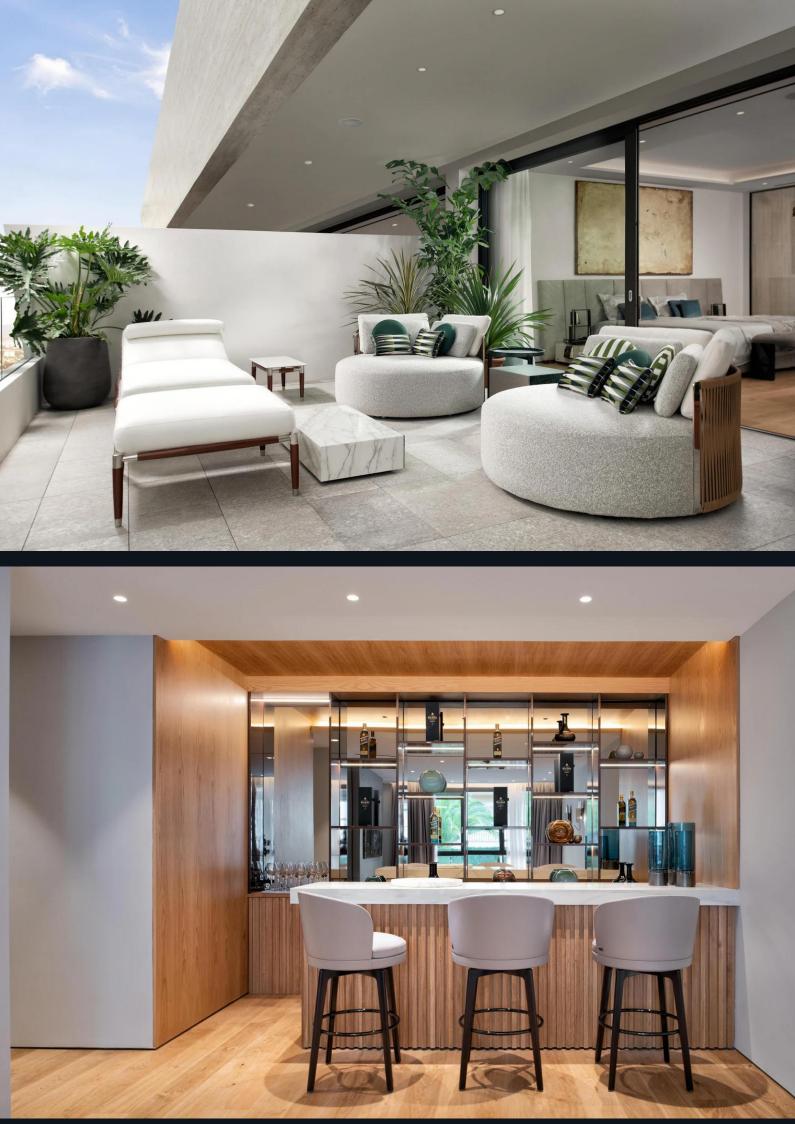

This community offers three types of homes: Garden Residence, Grand Penthouse, and Sky Villa, each guaranteed to provide comfort, flexibility, and the highest-quality finishes. The residences range from 400m2 to 1,000m2, with 3-5 bedrooms, all ensuite, and 2-4 parking spaces per residence. They also feature expansive open and covered terraces, world-class amenities, including an indoor sports space, elite spa, and on-site restaurant. Penthouses include private rooftop swimming pools and a natural wood sundeck.

The residences are built with the DNA of an iconic brand, offering more than a high-quality home with resort-style services. They are designed with high-quality marble cladding, marble flooring, natural oak floating floors, large floor-to-ceiling windows, direct and indirect LED interior lighting, kitchen installation by Fendi Cucine, Dornbracht bathroom fittings, private infinity pools in Grand Penthouses and Sky Villas, and more.

This community is set among large, immaculately-landscaped gardens with several communal swimming pools, outdoor seating areas, and places to exercise. Leisure amenities include a beautifully-designed spa and wellness center, a multi-use indoor sports space with professional basketball court, golf simulator, and the latest Technogym equipment. These first-class amenities bring new experiences and the optimum quality of life to residents.