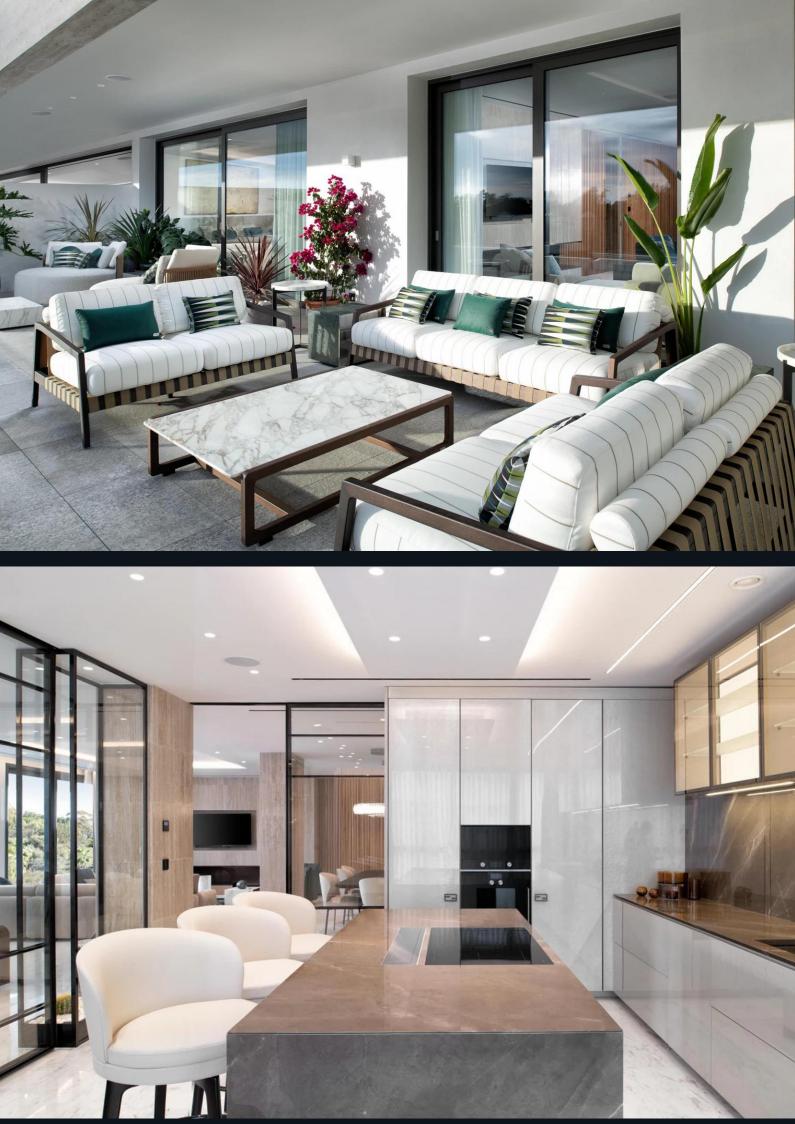

This community offers three types of homes: Garden Residence, Grand Penthouse, and Sky Villa, each guaranteed to provide comfort, flexibility, and the highest-quality finishes. The residences range from 400m2 to 1,000m2, with 3-5 bedrooms, all ensuite, and 2-4 parking spaces per residence. They also feature expansive open and covered terraces, world-class amenities, including an indoor sports space, elite spa, and on-site restaurant. Penthouses include private rooftop swimming pools and a natural wood sundeck.

The residences are built with the DNA of an iconic brand, offering more than a high-quality home with resort-style services. They are designed with high-quality marble cladding, marble flooring, natural oak floating floors, large floor-to-ceiling windows, direct and indirect LED interior lighting, kitchen installation by Fendi Cucine, Dornbracht bathroom fittings, private infinity pools in Grand Penthouses and Sky Villas, and more.

This community is set among large, immaculately-landscaped gardens with several communal swimming pools, outdoor seating areas, and places to exercise. Leisure amenities include a beautifully-designed spa and wellness center, a multi-use indoor sports space with professional basketball court, golf simulator, and the latest Technogym equipment. These first-class amenities bring new experiences and the optimum quality of life to residents.