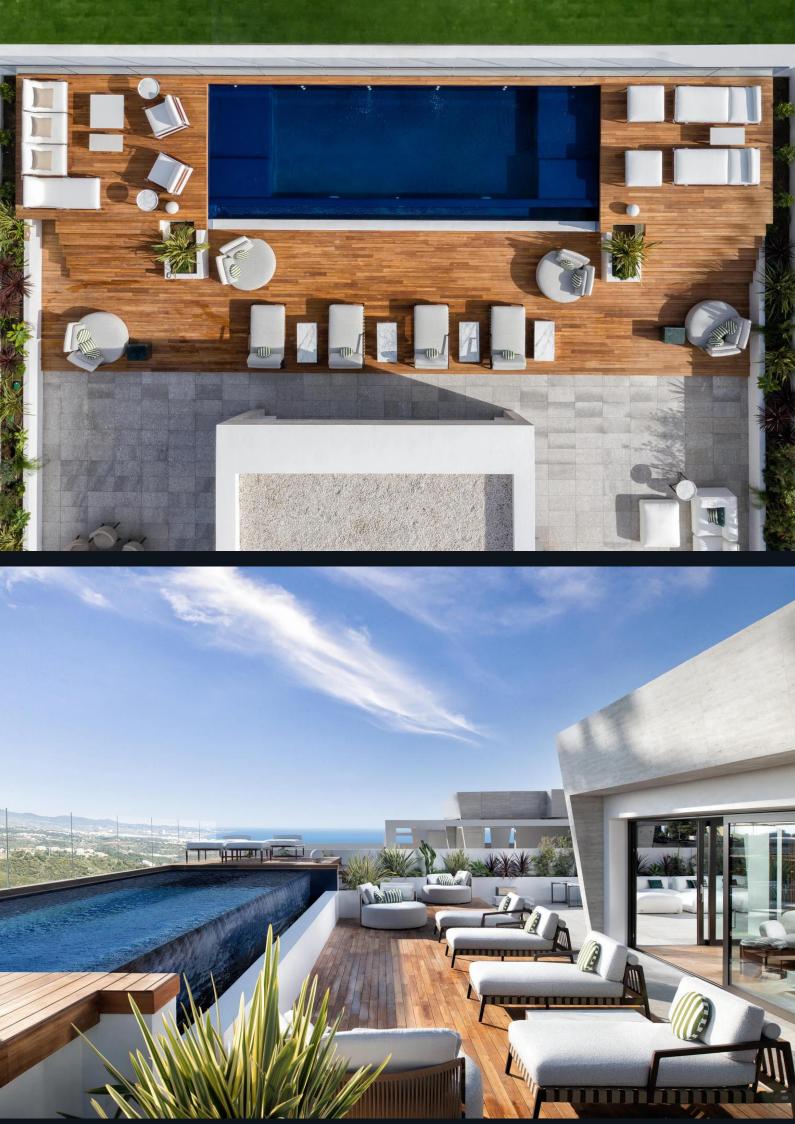

This community offers three types of homes: Garden Residence, Grand Penthouse, and Sky Villa, each guaranteed to provide comfort, flexibility, and the highest-quality finishes. The residences range from 400m2 to 1,000m2, with 3-5 bedrooms, all ensuite, and 2-4 parking spaces per residence. They also feature expansive open and covered terraces, world-class amenities, including an indoor sports space, elite spa, and on-site restaurant. Penthouses include private rooftop swimming pools and a natural wood sundeck.

The residences are built with the DNA of an iconic brand, offering more than a high-quality home with resort-style services. They are designed with high-quality marble cladding, marble flooring, natural oak floating floors, large floor-to-ceiling windows, direct and indirect LED interior lighting, kitchen installation by Fendi Cucine, Dornbracht bathroom fittings, private infinity pools in Grand Penthouses and Sky Villas, and more.

This community is set among large, immaculately-landscaped gardens with several communal swimming pools, outdoor seating areas, and places to exercise. Leisure amenities include a beautifully-designed spa and wellness center, a multi-use indoor sports space with professional basketball court, golf simulator, and the latest Technogym equipment. These first-class amenities bring new experiences and the optimum quality of life to residents.