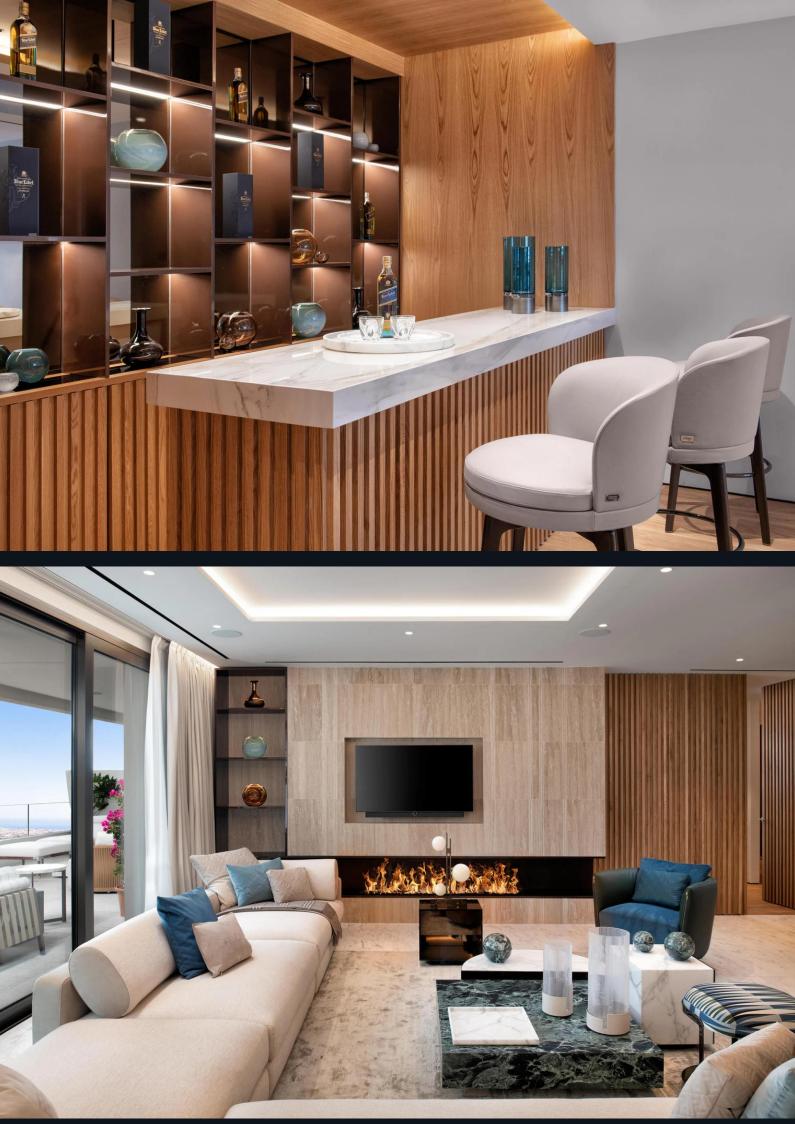

The residences are built with the DNA of an iconic brand, offering more than a high-quality home with resort-style services. They are designed with high-quality marble cladding, marble flooring, natural oak floating floors, large floor-to-ceiling windows, direct and indirect LED interior lighting, kitchen installation by Fendi Cucine, Dornbracht bathroom fittings, private infinity pools in Grand Penthouses and Sky Villas, and more.

This community is set among large, immaculately-landscaped gardens with several communal swimming pools, outdoor seating areas, and places to exercise. Leisure amenities include a beautifully-designed spa and wellness center, a multi-use indoor sports space with professional basketball court, golf simulator, and the latest Technogym equipment. These first-class amenities bring new experiences and the optimum quality of life to residents.