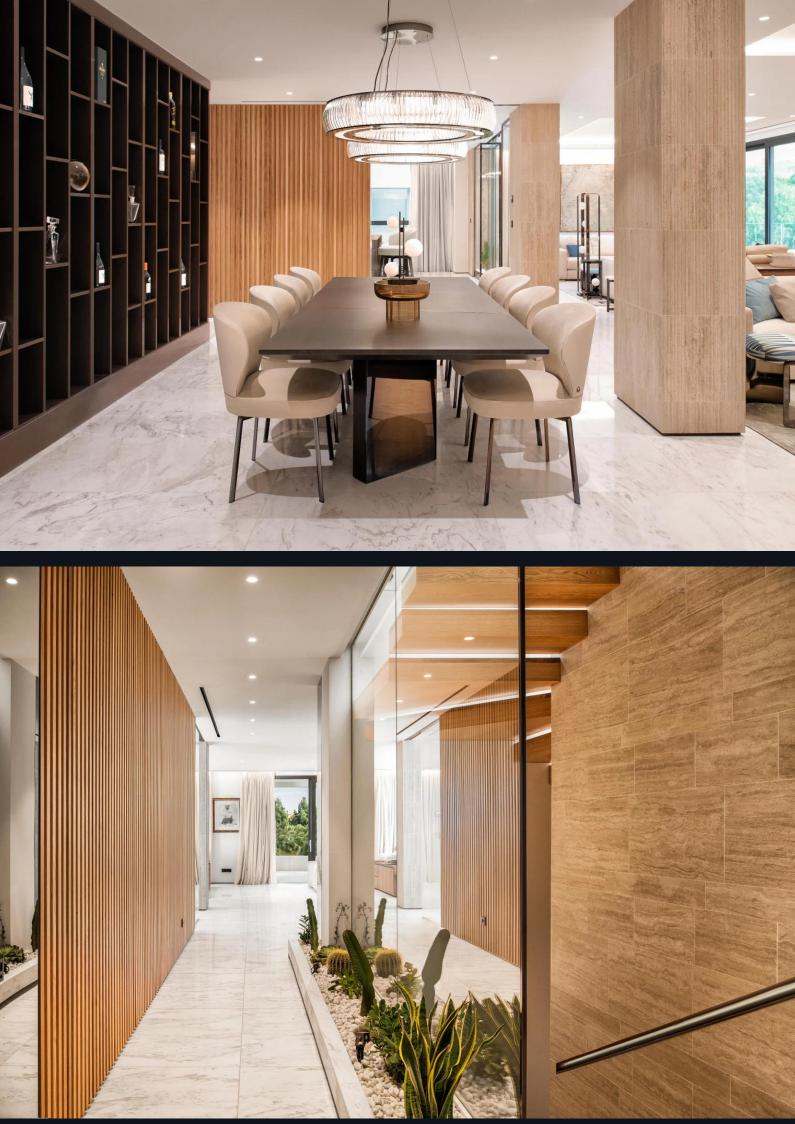

The residences are built with the DNA of an iconic brand, offering more than a high-quality home with resort-style services. They are designed with high-quality marble cladding, marble flooring, natural oak floating floors, large floor-to-ceiling windows, direct and indirect LED interior lighting, kitchen installation by Fendi Cucine, Dornbracht bathroom fittings, private infinity pools in Grand Penthouses and Sky Villas, and more.

This community is set among large, immaculately-landscaped gardens with several communal swimming pools, outdoor seating areas, and places to exercise. Leisure amenities include a beautifully-designed spa and wellness center, a multi-use indoor sports space with professional basketball court, golf simulator, and the latest Technogym equipment. These first-class amenities bring new experiences and the optimum quality of life to residents.