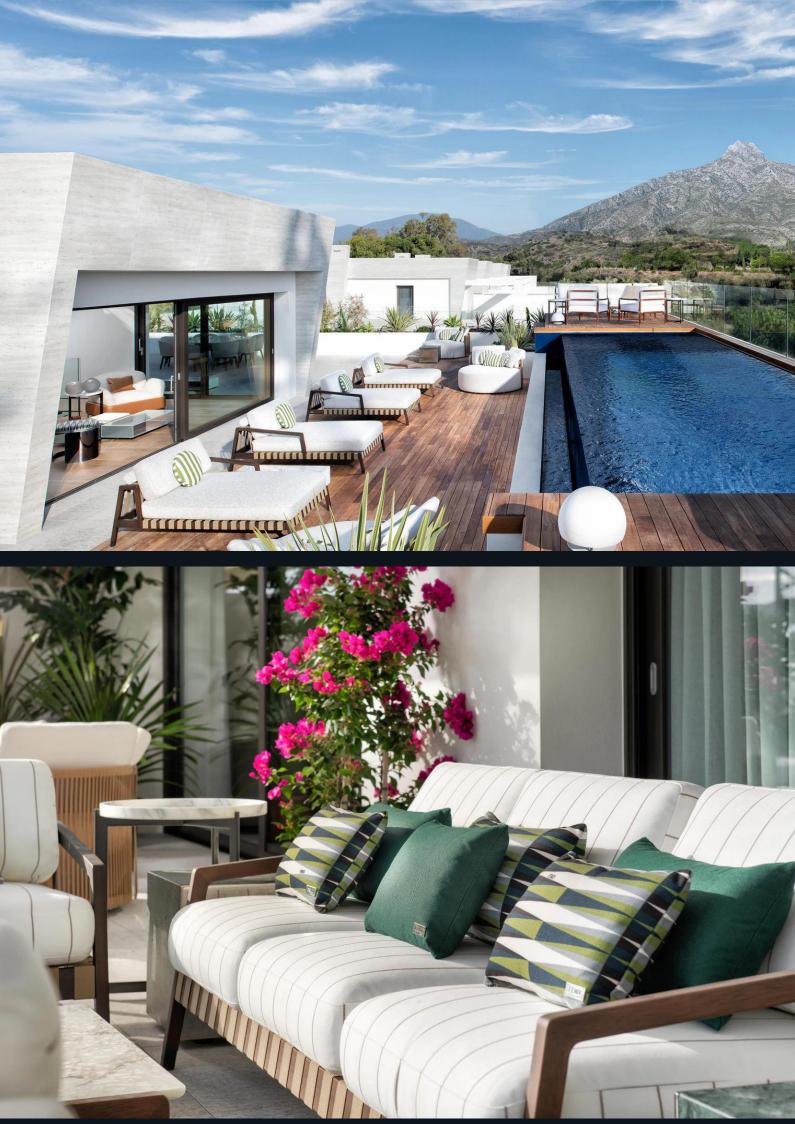

This community offers three types of homes: Garden Residence, Grand Penthouse, and Sky Villa, each guaranteed to provide comfort, flexibility, and the highest-quality finishes. The residences range from 400m2 to 1,000m2, with 3-5 bedrooms, all ensuite, and 2-4 parking spaces per residence. They also feature expansive open and covered terraces, world-class amenities, including an indoor sports space, elite spa, and on-site restaurant. Penthouses include private rooftop swimming pools and a natural wood sundeck.

This community is set among large, immaculately-landscaped gardens with several communal swimming pools, outdoor seating areas, and places to exercise. Leisure amenities include a beautifully-designed spa and wellness center, a multi-use indoor sports space with professional basketball court, golf simulator, and the latest Technogym equipment. These first-class amenities bring new experiences and the optimum quality of life to residents.