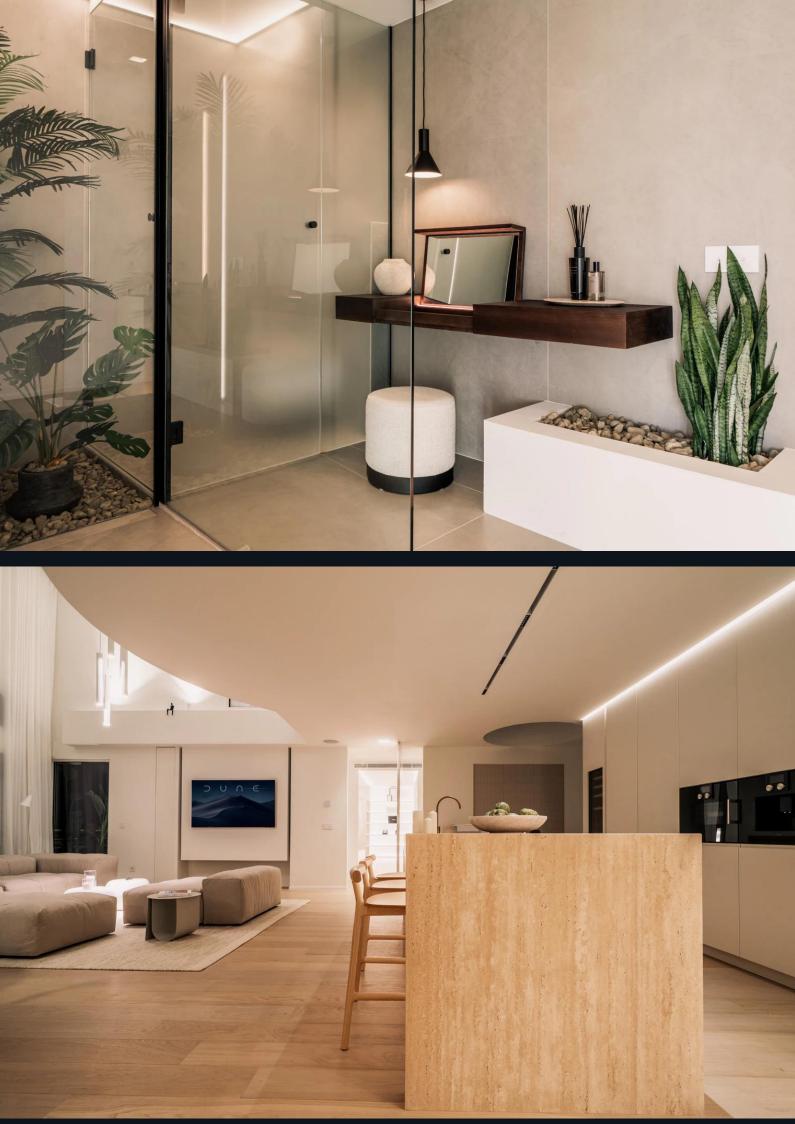

## View on website

This remarkable 3-bedroom duplex penthouse in Magna Marbella offers breathtaking panoramic views of the sea, golf course, and mountains. Designed with a minimalist yet luxurious style, it is perfect for golf lovers or those seeking a serene haven. The property boasts double high ceilings and expansive private terraces, ideal for enjoying stunning sunsets. High-quality materials add to its elegance. Its location is conveniently close to Puerto Banús and the beach, with golf courses and amenities within walking distance. This penthouse features an outdoor kitchen, dining and lounge areas, a private heated pool, a sauna, underfloor heating in bathrooms, and oak wooden floors. Situated in a secure, gated community, it provides both luxury and peace of mind.