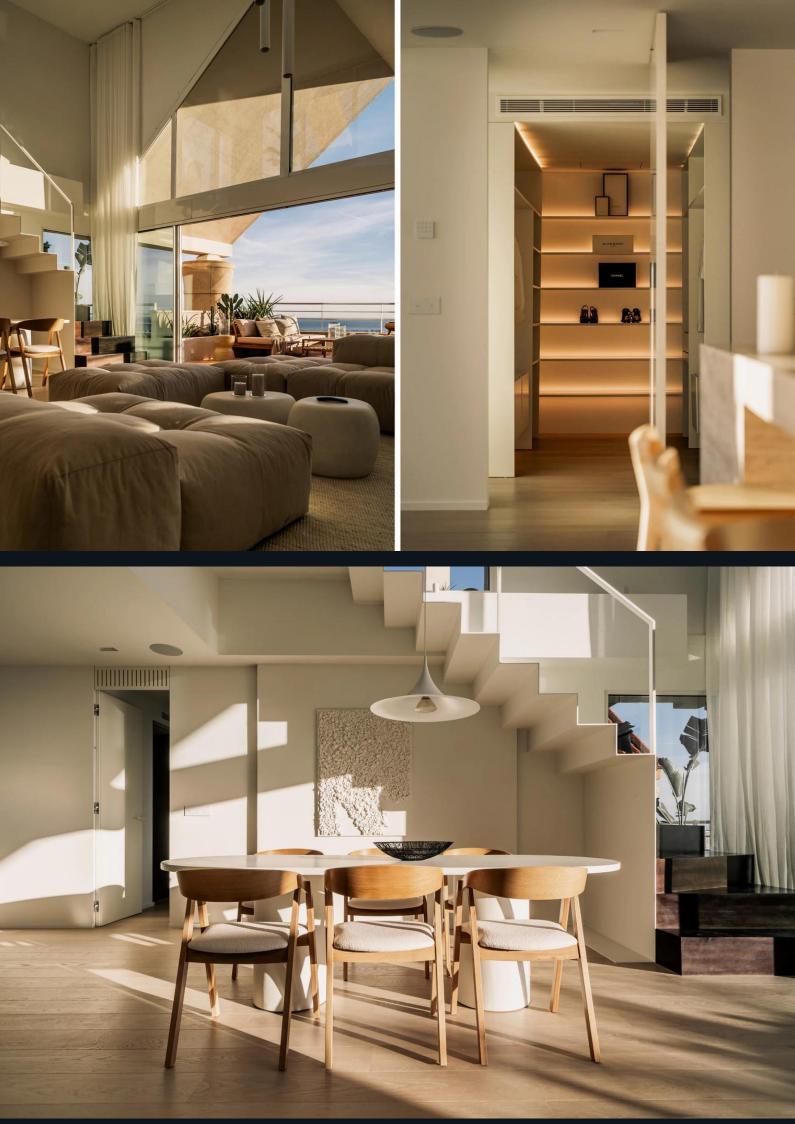

## View on website

This remarkable 3-bedroom duplex penthouse in Magna Marbella offers breathtaking panoramic views of the sea, golf course, and mountains. Designed with a minimalist yet luxurious style, it is perfect for golf lovers or those seeking a serene haven. The property boasts double high ceilings and expansive private terraces, ideal for enjoying stunning sunsets. High-quality materials add to its elegance. Its location is conveniently close to Puerto Banús and the beach, with golf courses and amenities within walking distance. This penthouse features an outdoor kitchen, dining and lounge areas, a private heated pool, a sauna, underfloor heating in bathrooms, and oak wooden floors. Situated in a secure, gated community, it provides both luxury and peace of mind.