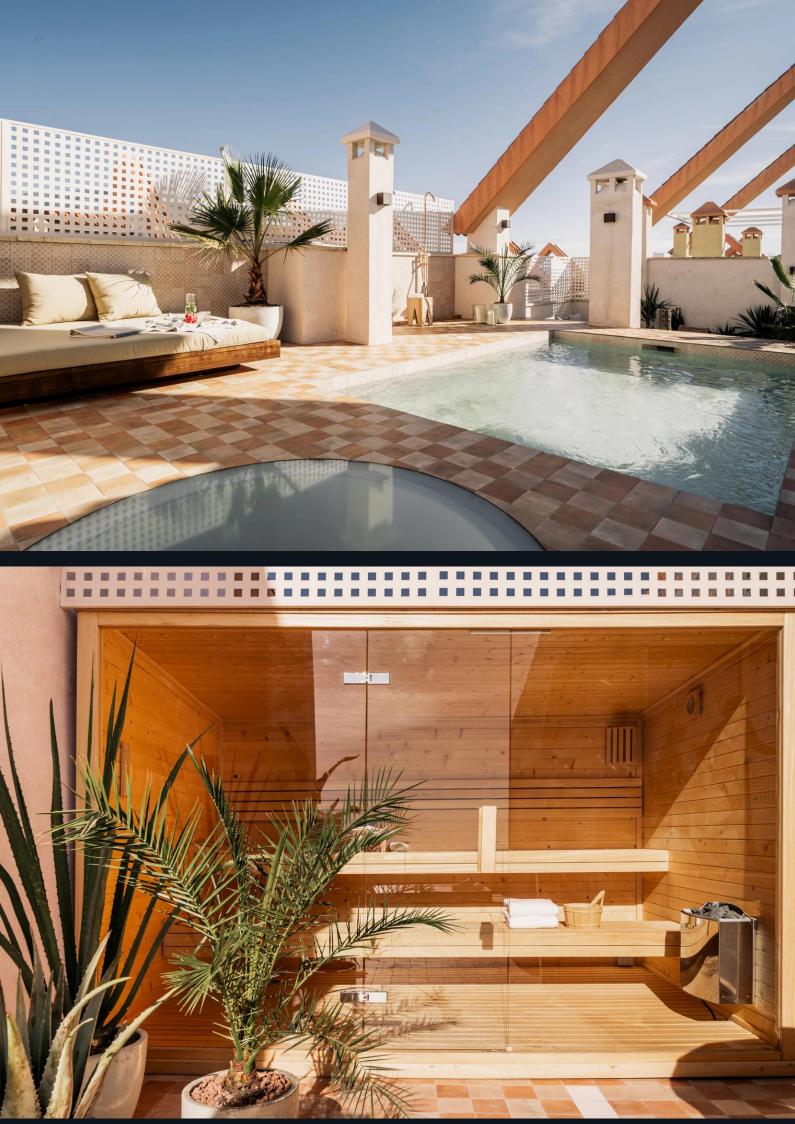

## View on website

This remarkable 3-bedroom duplex penthouse in Magna Marbella offers breathtaking panoramic views of the sea, golf course, and mountains. Designed with a minimalist yet luxurious style, it is perfect for golf lovers or those seeking a serene haven. The property boasts double high ceilings and expansive private terraces, ideal for enjoying stunning sunsets. High-quality materials add to its elegance. Its location is conveniently close to Puerto Banús and the beach, with golf courses and amenities within walking distance. This penthouse features an outdoor kitchen, dining and lounge areas, a private heated pool, a sauna, underfloor heating in bathrooms, and oak wooden floors. Situated in a secure, gated community, it provides both luxury and peace of mind.