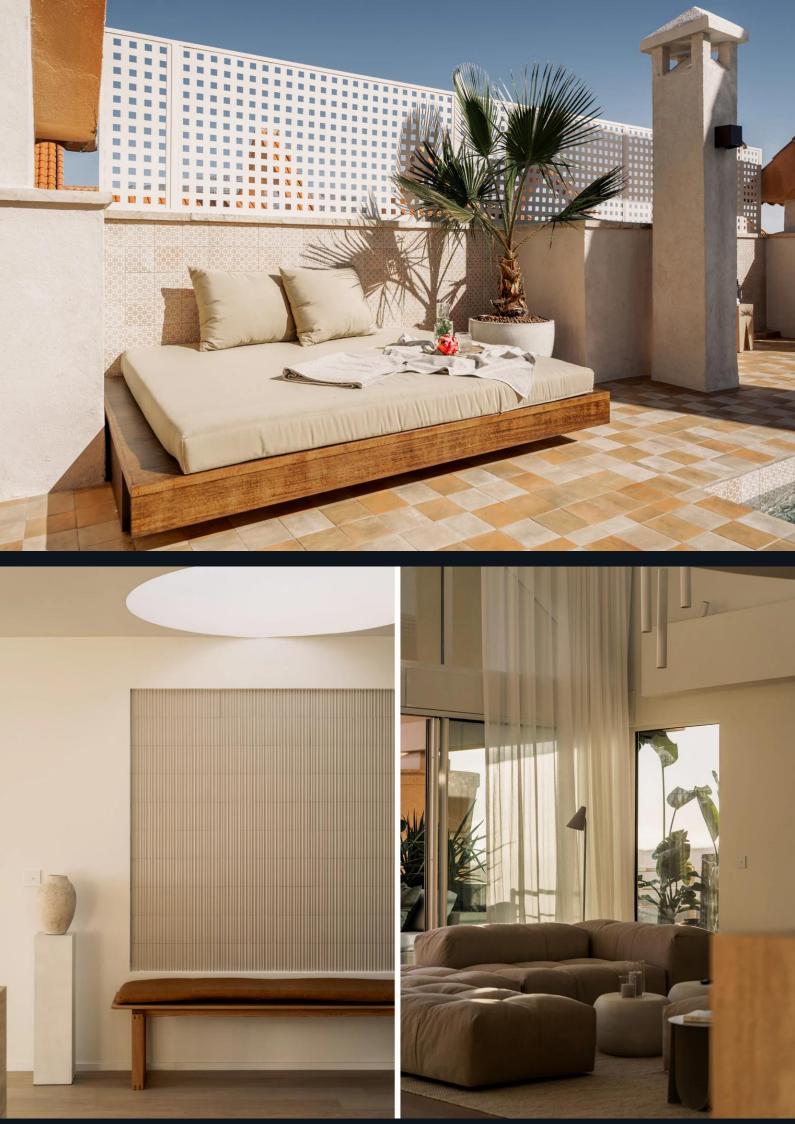

## View on website

This remarkable 3-bedroom duplex penthouse in Magna Marbella offers breathtaking panoramic views of the sea, golf course, and mountains. Designed with a minimalist yet luxurious style, it is perfect for golf lovers or those seeking a serene haven. The property boasts double high ceilings and expansive private terraces, ideal for enjoying stunning sunsets. High-quality materials add to its elegance. Its location is conveniently close to Puerto Banús and the beach, with golf courses and amenities within walking distance. This penthouse features an outdoor kitchen, dining and lounge areas, a private heated pool, a sauna, underfloor heating in bathrooms, and oak wooden floors. Situated in a secure, gated community, it provides both luxury and peace of mind.