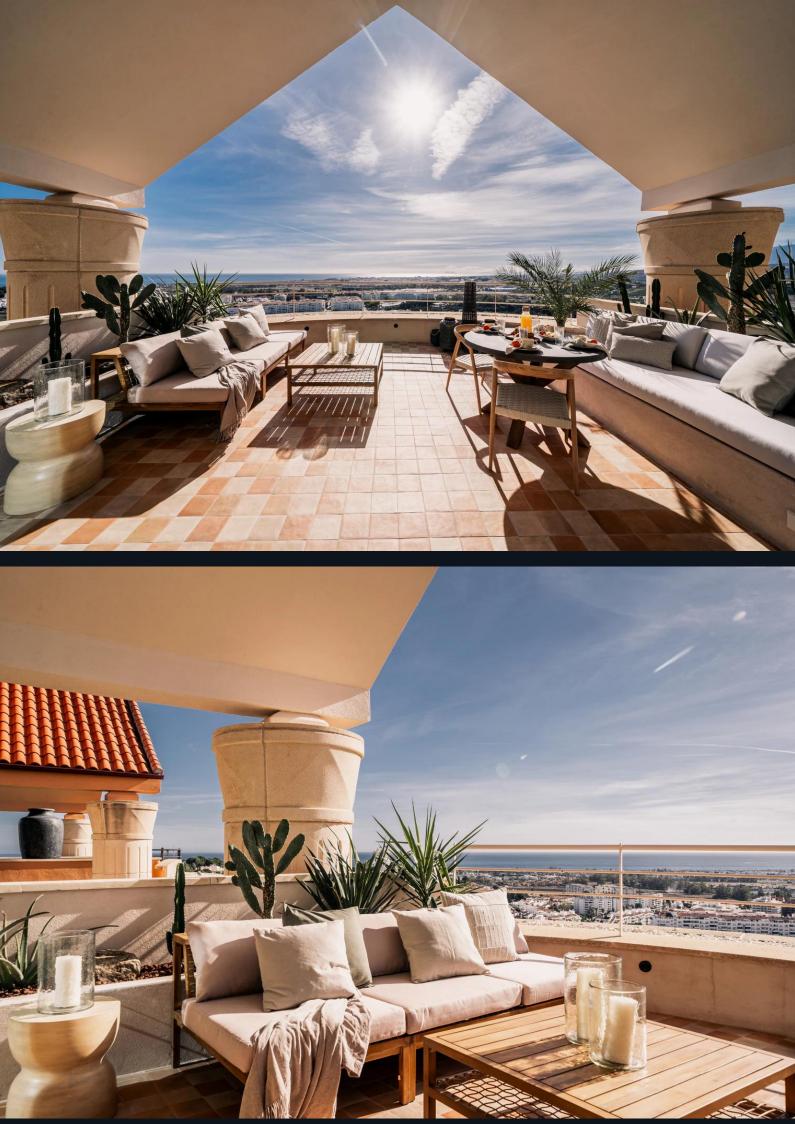

## View on website

This remarkable 3-bedroom duplex penthouse in Magna Marbella offers breathtaking panoramic views of the sea, golf course, and mountains. Designed with a minimalist yet luxurious style, it is perfect for golf lovers or those seeking a serene haven. The property boasts double high ceilings and expansive private terraces, ideal for enjoying stunning sunsets. High-quality materials add to its elegance. Its location is conveniently close to Puerto Banús and the beach, with golf courses and amenities within walking distance. This penthouse features an outdoor kitchen, dining and lounge areas, a private heated pool, a sauna, underfloor heating in bathrooms, and oak wooden floors. Situated in a secure, gated community, it provides both luxury and peace of mind.