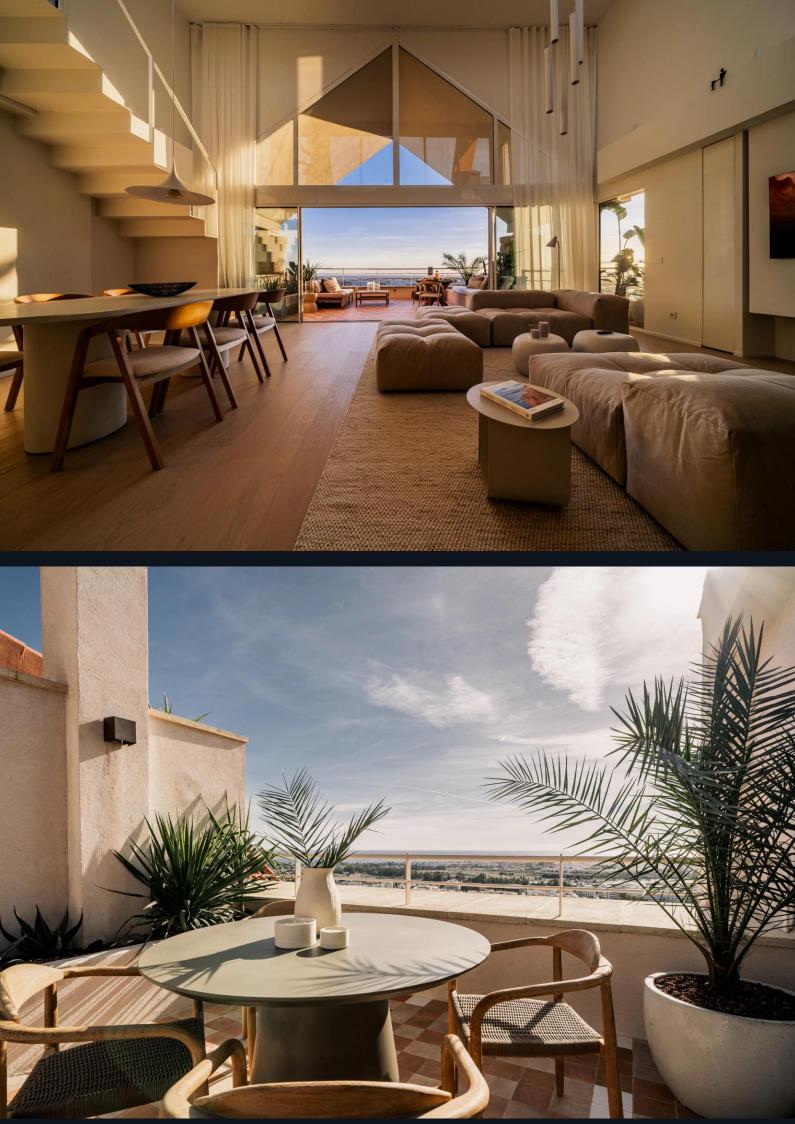

## View on website

This remarkable 3-bedroom duplex penthouse in Magna Marbella offers breathtaking panoramic views of the sea, golf course, and mountains. Designed with a minimalist yet luxurious style, it is perfect for golf lovers or those seeking a serene haven. The property boasts double high ceilings and expansive private terraces, ideal for enjoying stunning sunsets. High-quality materials add to its elegance. Its location is conveniently close to Puerto Banús and the beach, with golf courses and amenities within walking distance. This penthouse features an outdoor kitchen, dining and lounge areas, a private heated pool, a sauna, underfloor heating in bathrooms, and oak wooden floors. Situated in a secure, gated community, it provides both luxury and peace of mind.