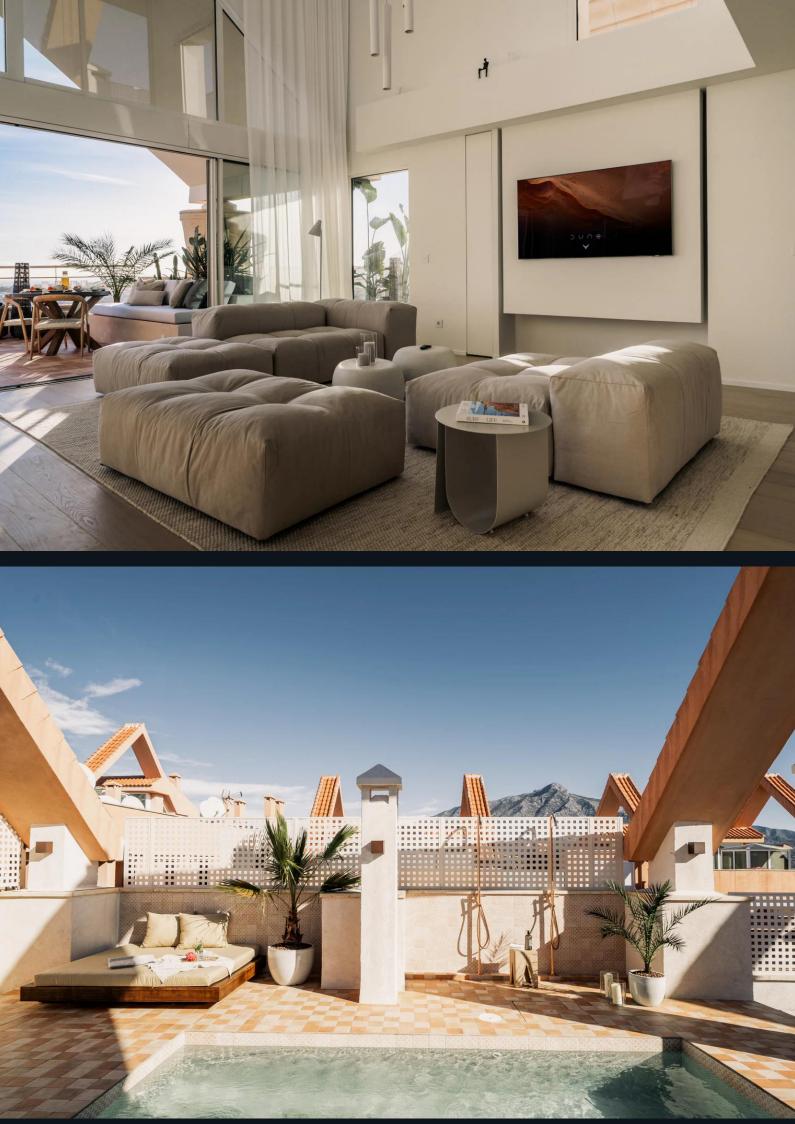

## View on website

This remarkable 3-bedroom duplex penthouse in Magna Marbella offers breathtaking panoramic views of the sea, golf course, and mountains. Designed with a minimalist yet luxurious style, it is perfect for golf lovers or those seeking a serene haven. The property boasts double high ceilings and expansive private terraces, ideal for enjoying stunning sunsets. High-quality materials add to its elegance. Its location is conveniently close to Puerto Banús and the beach, with golf courses and amenities within walking distance. This penthouse features an outdoor kitchen, dining and lounge areas, a private heated pool, a sauna, underfloor heating in bathrooms, and oak wooden floors. Situated in a secure, gated community, it provides both luxury and peace of mind.