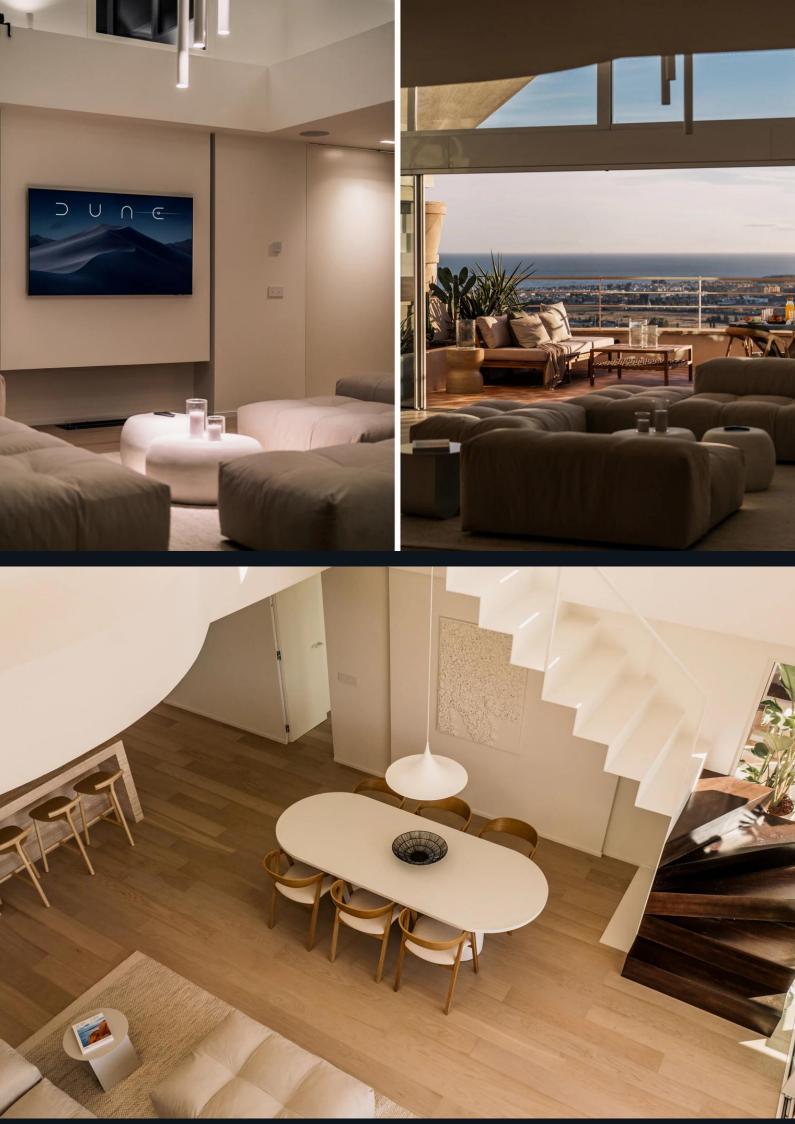

## View on website

This remarkable 3-bedroom duplex penthouse in Magna Marbella offers breathtaking panoramic views of the sea, golf course, and mountains. Designed with a minimalist yet luxurious style, it is perfect for golf lovers or those seeking a serene haven. The property boasts double high ceilings and expansive private terraces, ideal for enjoying stunning sunsets. High-quality materials add to its elegance. Its location is conveniently close to Puerto Banús and the beach, with golf courses and amenities within walking distance. This penthouse features an outdoor kitchen, dining and lounge areas, a private heated pool, a sauna, underfloor heating in bathrooms, and oak wooden floors. Situated in a secure, gated community, it provides both luxury and peace of mind.