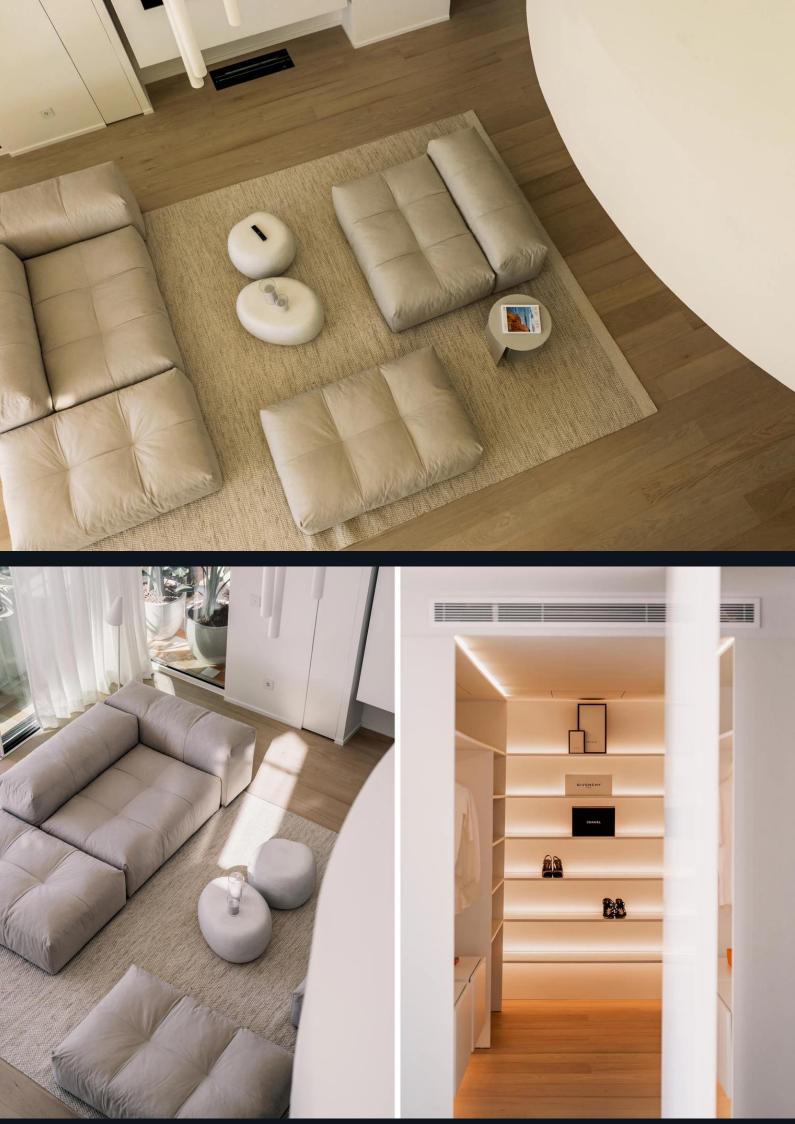

## View on website

This remarkable 3-bedroom duplex penthouse in Magna Marbella offers breathtaking panoramic views of the sea, golf course, and mountains. Designed with a minimalist yet luxurious style, it is perfect for golf lovers or those seeking a serene haven. The property boasts double high ceilings and expansive private terraces, ideal for enjoying stunning sunsets. High-quality materials add to its elegance. Its location is conveniently close to Puerto Banús and the beach, with golf courses and amenities within walking distance. This penthouse features an outdoor kitchen, dining and lounge areas, a private heated pool, a sauna, underfloor heating in bathrooms, and oak wooden floors. Situated in a secure, gated community, it provides both luxury and peace of mind.