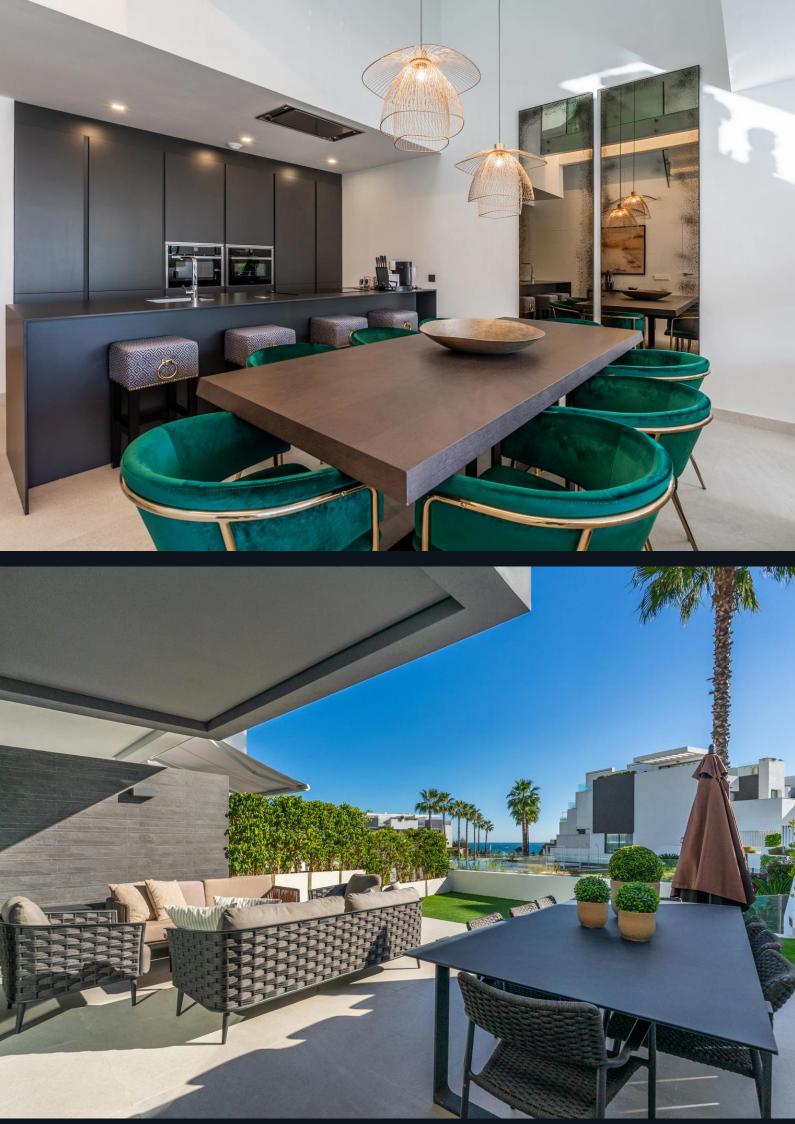

Spanning four levels, this south-facing townhouse, covering 249 m<sup>2</sup>, is sold fully furnished. It includes a 22 m<sup>2</sup> private plot, a basement, a solarium, and 128 m<sup>2</sup> of terraces offering stunning views. The design maximizes natural light, featuring large windows with minimal frames and transparent balustrade panels. The interior boasts large-format ceramic tiles, LED lighting, a double-height lounge, and a modern, fully-equipped kitchen. It includes 4 bedrooms and 3 bathrooms, with the master bedroom featuring an en-suite bathroom.

Additional amenities include a private roof terrace with a Jacuzzi, a barbecue area, an underground garage, and ample laundry and service areas. The community offers guest parking, a 24-hour security service, swimming and chill-out areas, children's play areas, and a SPA with a gym, sauna, and Turkish bath.