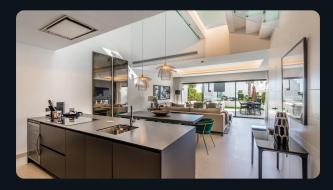

Spanning four levels, this south-facing townhouse, covering 249 m<sup>2</sup>, is sold fully furnished. It includes a 22 m<sup>2</sup> private plot, a basement, a solarium, and 128 m<sup>2</sup> of terraces offering stunning views. The design maximizes natural light, featuring large windows with minimal frames and transparent balustrade panels. The interior boasts large-format ceramic tiles, LED lighting, a double-height lounge, and a modern, fully-equipped kitchen. It includes 4 bedrooms and 3 bathrooms, with the master bedroom featuring an en-suite bathroom.