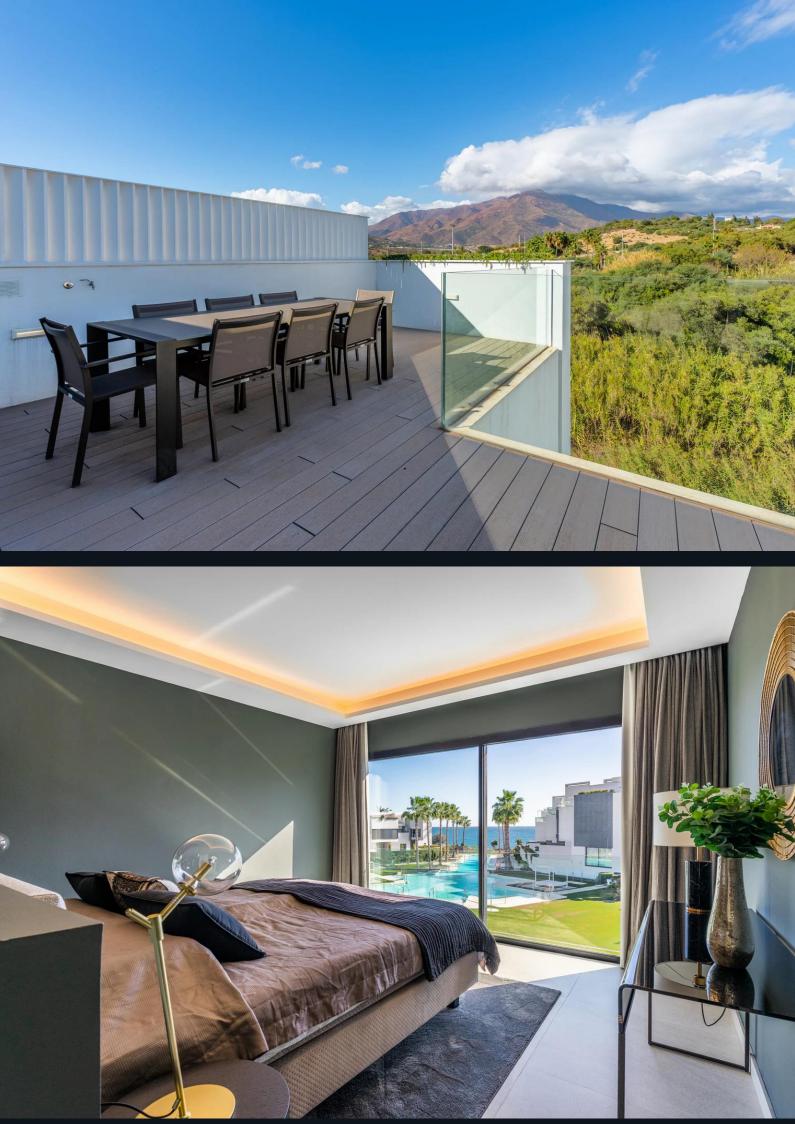

Spanning four levels, this south-facing townhouse, covering 249 m<sup>2</sup>, is sold fully furnished. It includes a 22 m<sup>2</sup> private plot, a basement, a solarium, and 128 m<sup>2</sup> of terraces offering stunning views. The design maximizes natural light, featuring large windows with minimal frames and transparent balustrade panels. The interior boasts large-format ceramic tiles, LED lighting, a double-height lounge, and a modern, fully-equipped kitchen. It includes 4 bedrooms and 3 bathrooms, with the master bedroom featuring an en-suite bathroom.

Additional amenities include a private roof terrace with a Jacuzzi, a barbecue area, an underground garage, and ample laundry and service areas. The community offers guest parking, a 24-hour security service, swimming and chill-out areas, children's play areas, and a SPA with a gym, sauna, and Turkish bath.