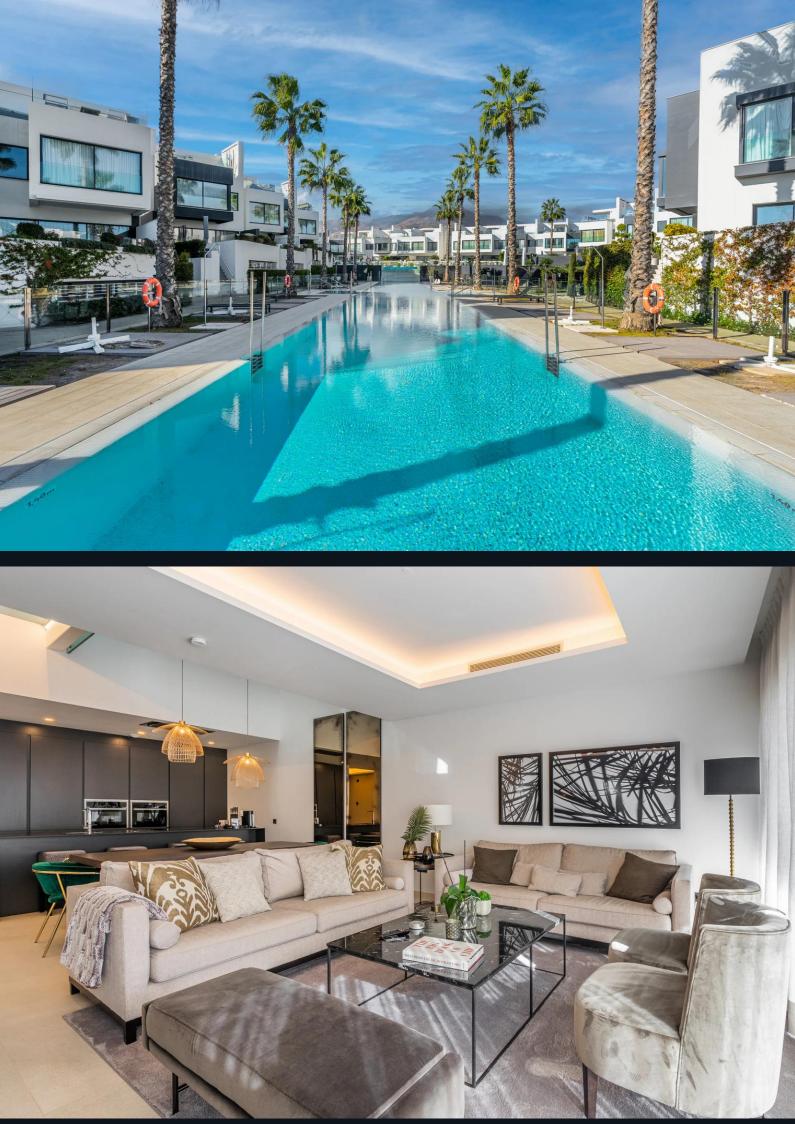

## View on website

This exquisite townhouse, located in a premium beachfront complex in Estepona, epitomizes modern luxury living. Its contemporary design is set amidst serene beachfront and lush greenery, offering both privacy and state-of-the-art amenities. The property enjoys proximity to Estepona and Marbella's coastal resorts, with easy access to supermarkets, international schools, restaurants, and leisure facilities.

Spanning four levels, this south-facing townhouse, covering 249 m<sup>2</sup>, is sold fully furnished. It includes a 22 m<sup>2</sup> private plot, a basement, a solarium, and 128 m<sup>2</sup> of terraces offering stunning views. The design maximizes natural light, featuring large windows with minimal frames and transparent balustrade panels. The interior boasts large-format ceramic tiles, LED lighting, a double-height lounge, and a modern, fully-equipped kitchen. It includes 4 bedrooms and 3 bathrooms, with the master bedroom featuring an en-suite bathroom.

Additional amenities include a private roof terrace with a Jacuzzi, a barbecue area, an underground garage, and ample laundry and service areas. The community offers guest parking, a 24-hour security service, swimming and chill-out areas, children's play areas, and a SPA with a gym, sauna, and Turkish bath.