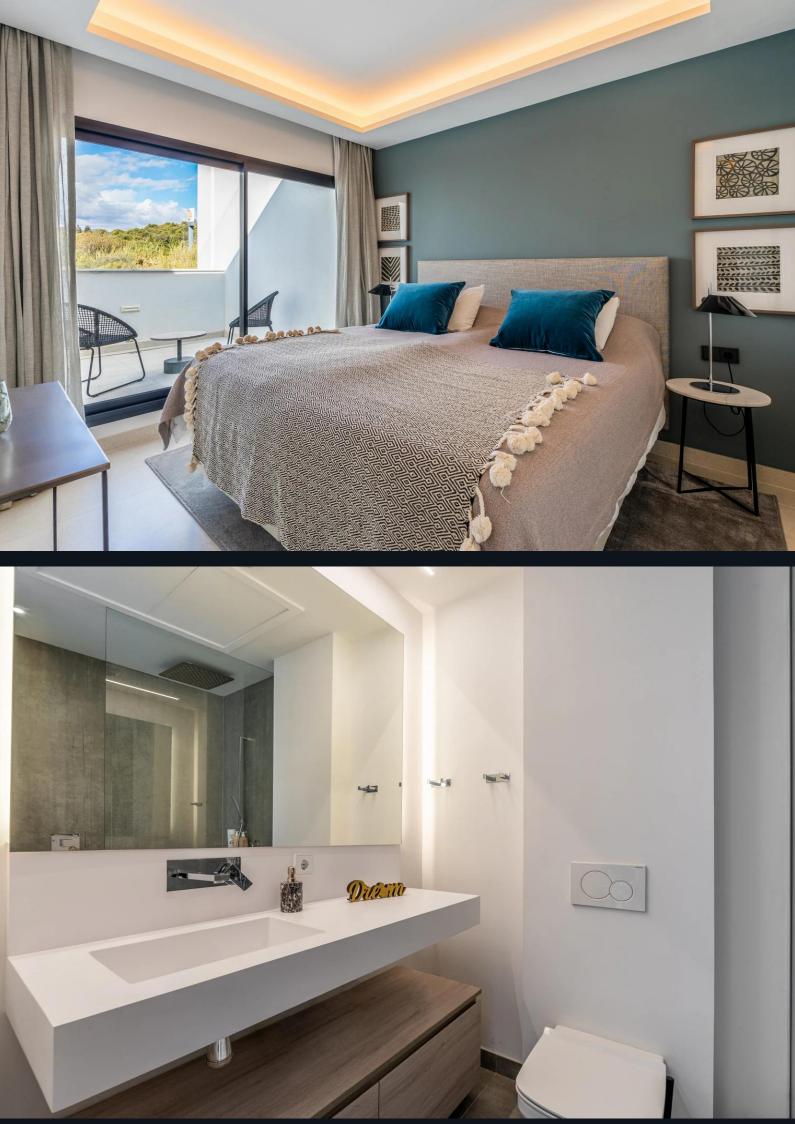

Spanning four levels, this south-facing townhouse, covering 249 m<sup>2</sup>, is sold fully furnished. It includes a 22 m<sup>2</sup> private plot, a basement, a solarium, and 128 m<sup>2</sup> of terraces offering stunning views. The design maximizes natural light, featuring large windows with minimal frames and transparent balustrade panels. The interior boasts large-format ceramic tiles, LED lighting, a double-height lounge, and a modern, fully-equipped kitchen. It includes 4 bedrooms and 3 bathrooms, with the master bedroom featuring an en-suite bathroom.