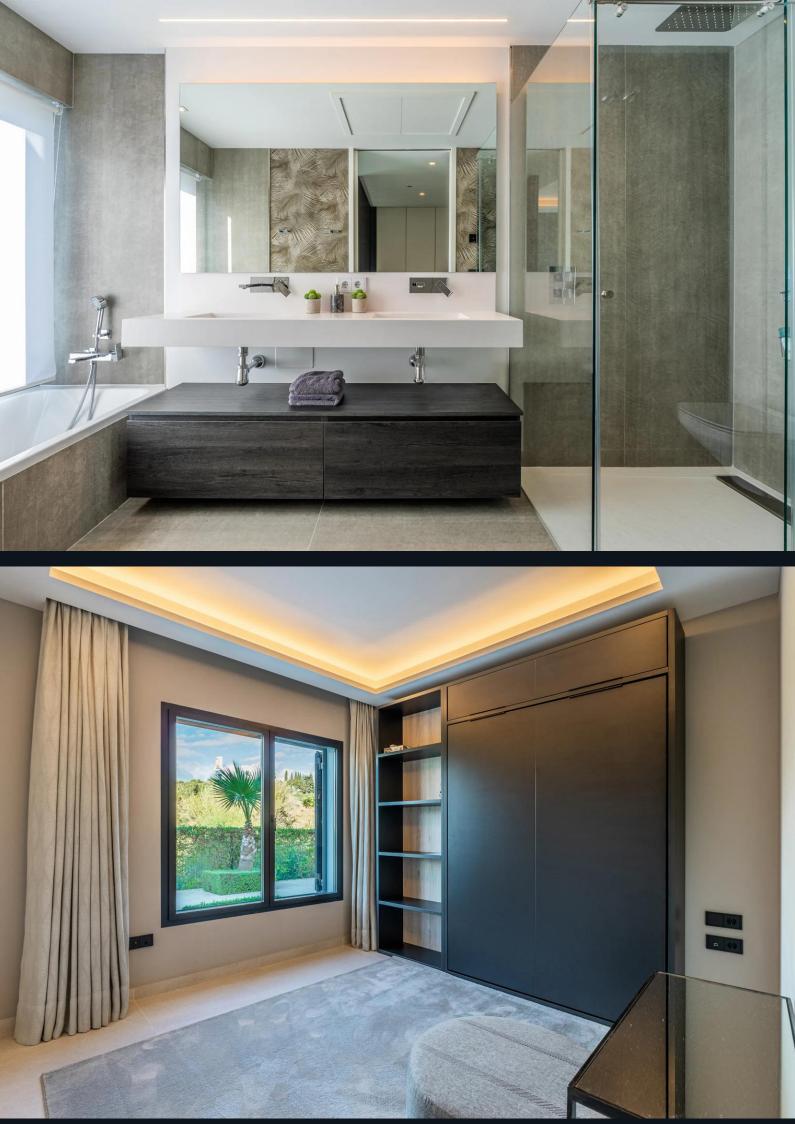

Spanning four levels, this south-facing townhouse, covering 249 m<sup>2</sup>, is sold fully furnished. It includes a 22 m<sup>2</sup> private plot, a basement, a solarium, and 128 m<sup>2</sup> of terraces offering stunning views. The design maximizes natural light, featuring large windows with minimal frames and transparent balustrade panels. The interior boasts large-format ceramic tiles, LED lighting, a double-height lounge, and a modern, fully-equipped kitchen. It includes 4 bedrooms and 3 bathrooms, with the master bedroom featuring an en-suite bathroom.

Additional amenities include a private roof terrace with a Jacuzzi, a barbecue area, an underground garage, and ample laundry and service areas. The community offers guest parking, a 24-hour security service, swimming and chill-out areas, children's play areas, and a SPA with a gym, sauna, and Turkish bath.