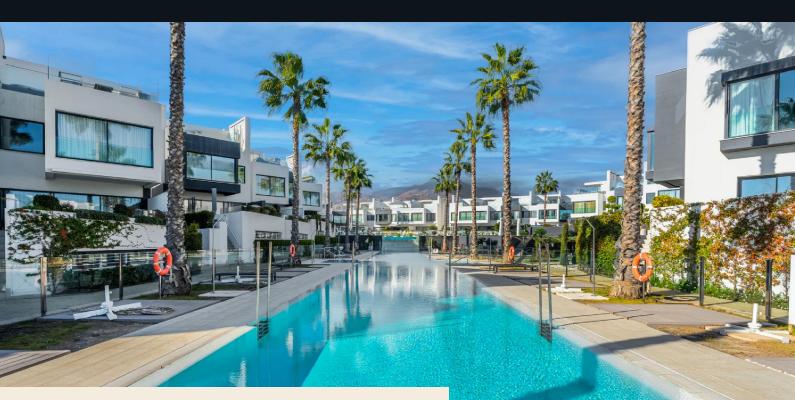

## View on website

This exquisite townhouse, located in a premium beachfront complex in Estepona, epitomizes modern luxury living. Its contemporary design is set amidst serene beachfront and lush greenery, offering both privacy and state-of-the-art amenities. The property enjoys proximity to Estepona and Marbella's coastal resorts, with easy access to supermarkets, international schools, restaurants, and leisure facilities.

Spanning four levels, this south-facing townhouse, covering 249 m<sup>2</sup>, is sold fully furnished. It includes a 22 m<sup>2</sup> private plot, a basement, a solarium, and 128 m<sup>2</sup> of terraces offering stunning views. The design maximizes natural light, featuring large windows with minimal frames and transparent balustrade panels. The interior boasts large-format ceramic tiles, LED lighting, a double-height lounge, and a modern, fully-equipped kitchen. It includes 4 bedrooms and 3 bathrooms, with the master bedroom featuring an en-suite bathroom.

Additional amenities include a private roof terrace with a Jacuzzi, a barbecue area, an underground garage, and ample laundry and service areas. The community offers guest parking, a 24-hour security service, swimming and chill-out areas, children's play areas, and a SPA with a gym, sauna, and Turkish bath.