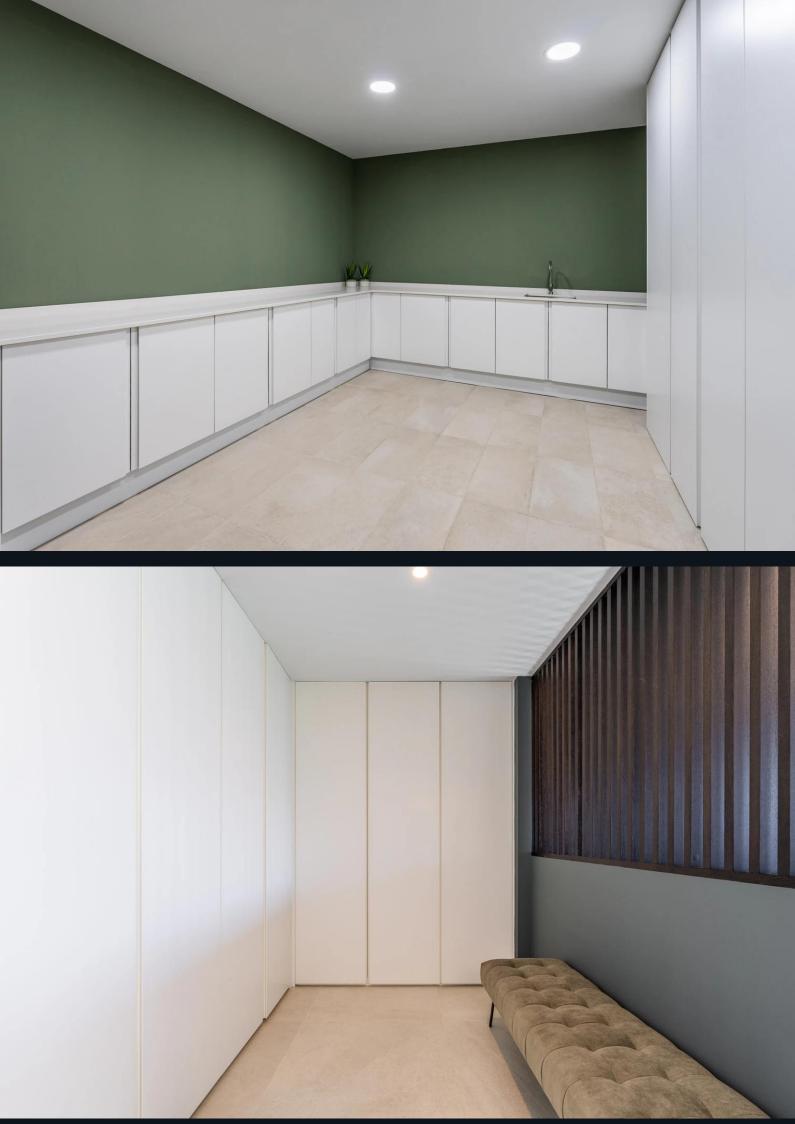

Spanning four levels, this south-facing townhouse, covering 249 m<sup>2</sup>, is sold fully furnished. It includes a 22 m<sup>2</sup> private plot, a basement, a solarium, and 128 m<sup>2</sup> of terraces offering stunning views. The design maximizes natural light, featuring large windows with minimal frames and transparent balustrade panels. The interior boasts large-format ceramic tiles, LED lighting, a double-height lounge, and a modern, fully-equipped kitchen. It includes 4 bedrooms and 3 bathrooms, with the master bedroom featuring an en-suite bathroom.

Additional amenities include a private roof terrace with a Jacuzzi, a barbecue area, an underground garage, and ample laundry and service areas. The community offers guest parking, a 24-hour security service, swimming and chill-out areas, children's play areas, and a SPA with a gym, sauna, and Turkish bath.