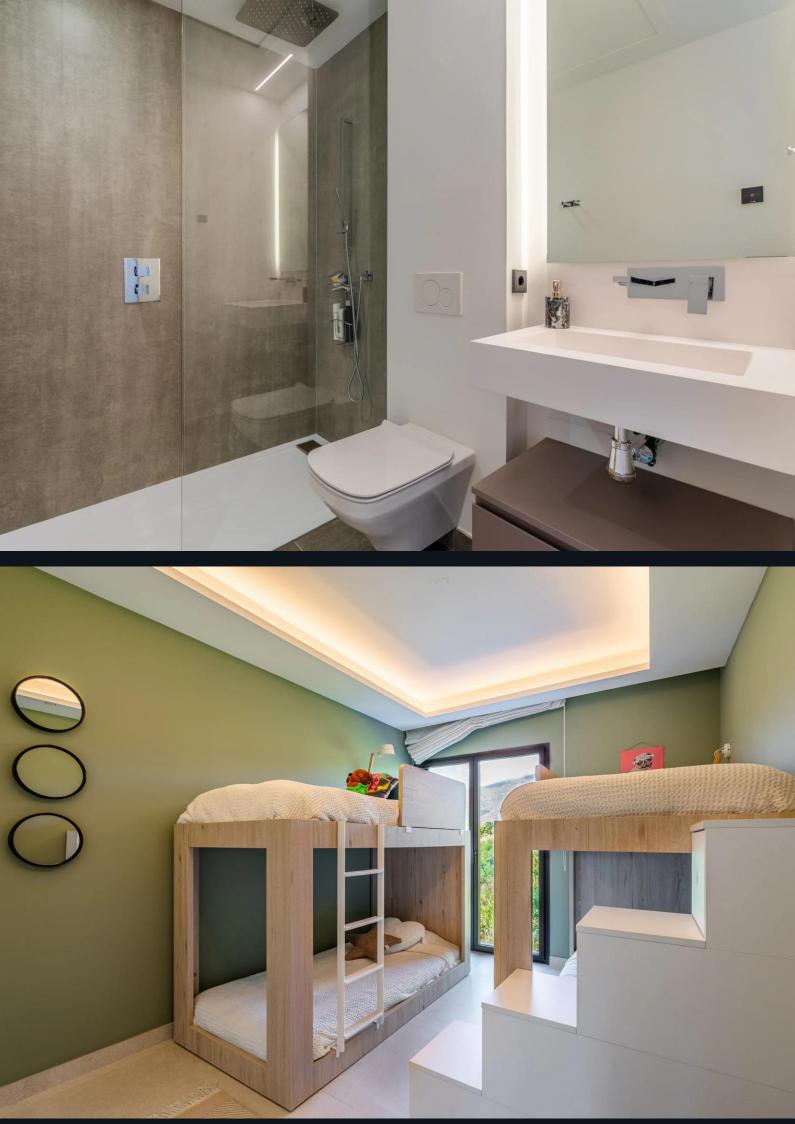

Spanning four levels, this south-facing townhouse, covering 249 m<sup>2</sup>, is sold fully furnished. It includes a 22 m<sup>2</sup> private plot, a basement, a solarium, and 128 m<sup>2</sup> of terraces offering stunning views. The design maximizes natural light, featuring large windows with minimal frames and transparent balustrade panels. The interior boasts large-format ceramic tiles, LED lighting, a double-height lounge, and a modern, fully-equipped kitchen. It includes 4 bedrooms and 3 bathrooms, with the master bedroom featuring an en-suite bathroom.