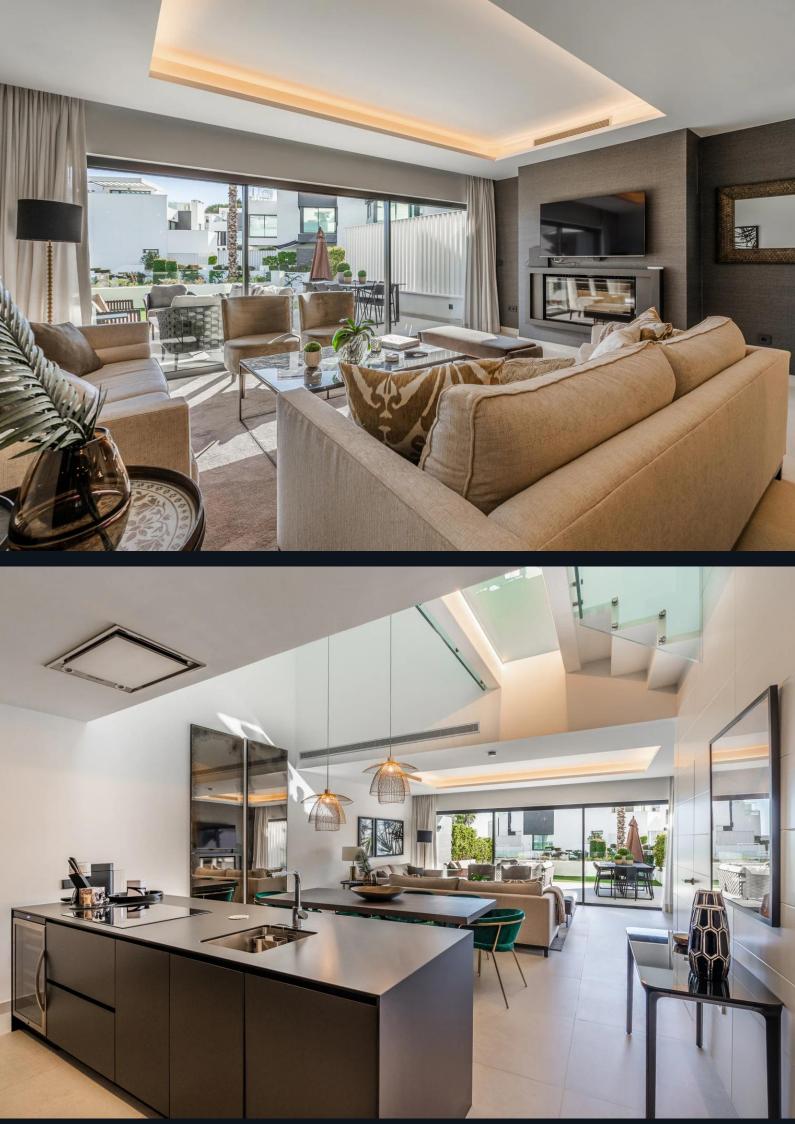

Spanning four levels, this south-facing townhouse, covering 249 m<sup>2</sup>, is sold fully furnished. It includes a 22 m<sup>2</sup> private plot, a basement, a solarium, and 128 m<sup>2</sup> of terraces offering stunning views. The design maximizes natural light, featuring large windows with minimal frames and transparent balustrade panels. The interior boasts large-format ceramic tiles, LED lighting, a double-height lounge, and a modern, fully-equipped kitchen. It includes 4 bedrooms and 3 bathrooms, with the master bedroom featuring an en-suite bathroom.

Additional amenities include a private roof terrace with a Jacuzzi, a barbecue area, an underground garage, and ample laundry and service areas. The community offers guest parking, a 24-hour security service, swimming and chill-out areas, children's play areas, and a SPA with a gym, sauna, and Turkish bath.