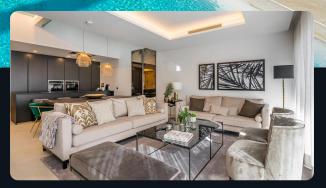

Spanning four levels, this south-facing townhouse, covering 249 m<sup>2</sup>, is sold fully furnished. It includes a 22 m<sup>2</sup> private plot, a basement, a solarium, and 128 m<sup>2</sup> of terraces offering stunning views. The design maximizes natural light, featuring large windows with minimal frames and transparent balustrade panels. The interior boasts large-format ceramic tiles, LED lighting, a double-height lounge, and a modern, fully-equipped kitchen. It includes 4 bedrooms and 3 bathrooms, with the master bedroom featuring an en-suite bathroom.