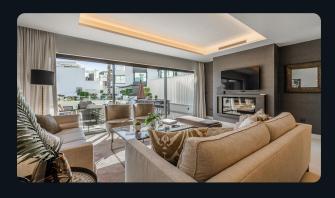

Spanning four levels, this south-facing townhouse, covering 249 m<sup>2</sup>, is sold fully furnished. It includes a 22 m<sup>2</sup> private plot, a basement, a solarium, and 128 m<sup>2</sup> of terraces offering stunning views. The design maximizes natural light, featuring large windows with minimal frames and transparent balustrade panels. The interior boasts large-format ceramic tiles, LED lighting, a double-height lounge, and a modern, fully-equipped kitchen. It includes 4 bedrooms and 3 bathrooms, with the master bedroom featuring an en-suite bathroom.