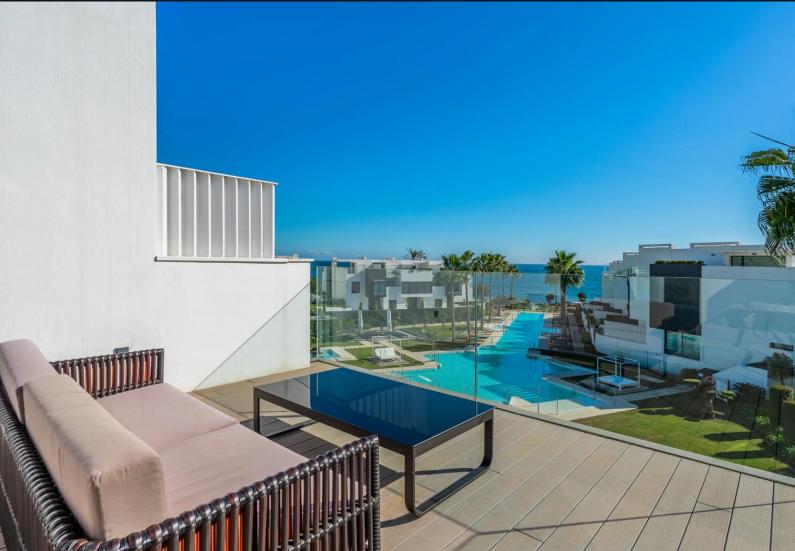

Spanning four levels, this south-facing townhouse, covering 249 m<sup>2</sup>, is sold fully furnished. It includes a 22 m<sup>2</sup> private plot, a basement, a solarium, and 128 m<sup>2</sup> of terraces offering stunning views. The design maximizes natural light, featuring large windows with minimal frames and transparent balustrade panels. The interior boasts large-format ceramic tiles, LED lighting, a double-height lounge, and a modern, fully-equipped kitchen. It includes 4 bedrooms and 3 bathrooms, with the master bedroom featuring an en-suite bathroom.

Additional amenities include a private roof terrace with a Jacuzzi, a barbecue area, an underground garage, and ample laundry and service areas. The community offers guest parking, a 24-hour security service, swimming and chill-out areas, children's play areas, and a SPA with a gym, sauna, and Turkish bath.