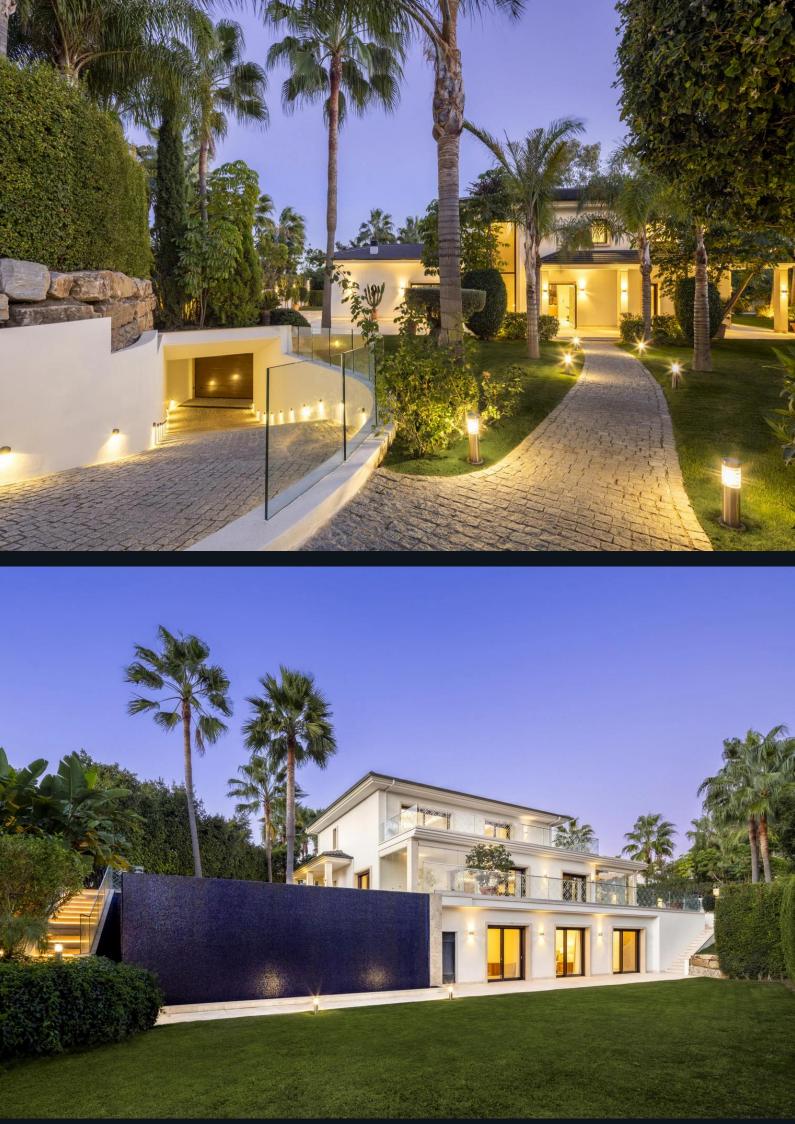

## Villa Surrounded by Golf Courses

7.500.000 € # RES-34

| 1 | 5 Baths | æ | 5 Beds |  |
|---|---------|---|--------|--|
|   |         |   |        |  |

▷ None

Remember that we have access to all properties on the market!

## View on website

This exquisite corner plot property offers stunning golf course and La Concha mountain views, enveloped by lush greenery for a private haven. The grand entrance with captivating landscaping leads to a private driveway and a spacious garage accommodating up to 10 cars. The outdoor areas are a tranquil oasis, with ample chill-out and alfresco dining spaces, and a two-tiered garden connected by LED-lit stairs. The private infinity pool with deep blue tiles enhances the luxury. Inside, the refined design integrates indoor and outdoor spaces via glass sliding doors. The grand living area features fine furniture and wooden accents. The openplan dining and kitchen area boasts high ceilings with wooden beams, a central island, and state-of-the-art appliances. Connectivity is seamless with a lift linking the floors. Each room radiates elegance, especially the extravagant master bedroom with terrace access and stunning views, complemented by a luxurious master bathroom with sophisticated finishes. A sumptuous spa, including a Hammam and Turkish bath, completes the indulgent experience. This villa is a statement of sophisticated and refined living.