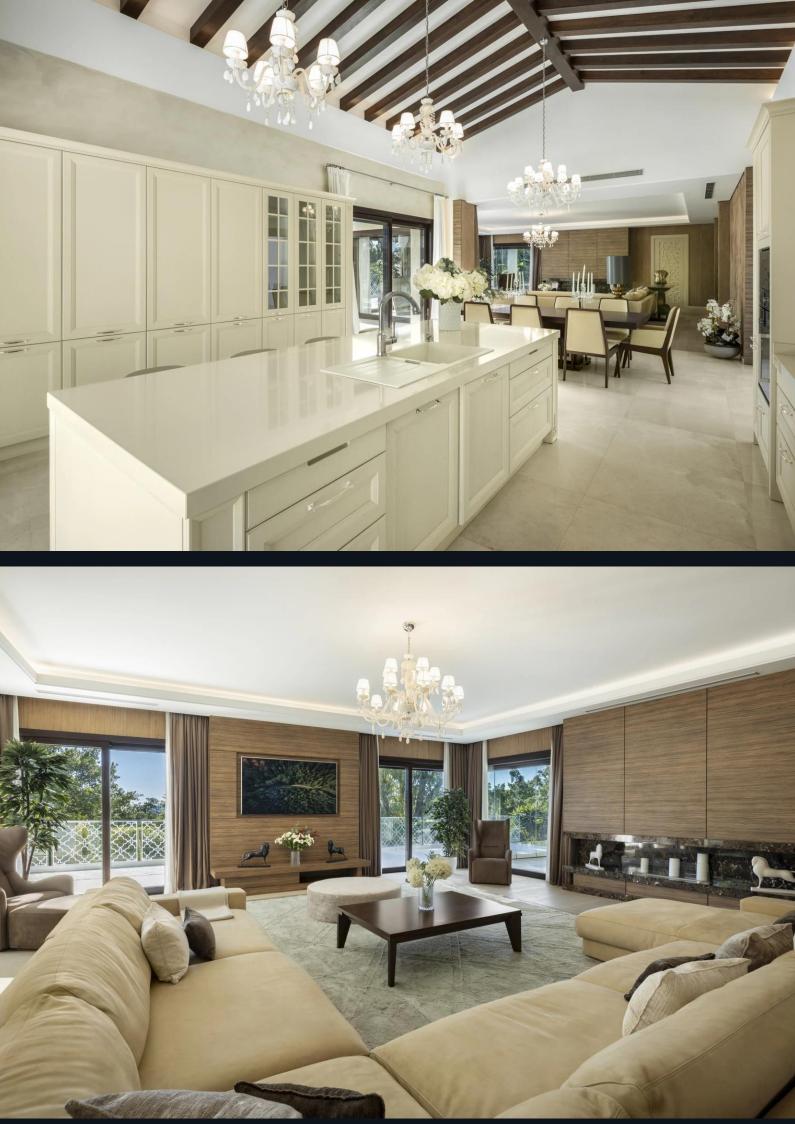

## View on website

This exquisite corner plot property offers stunning golf course and La Concha mountain views, enveloped by lush greenery for a private haven. The grand entrance with captivating landscaping leads to a private driveway and a spacious garage accommodating up to 10 cars. The outdoor areas are a tranquil oasis, with ample chill-out and alfresco dining spaces, and a two-tiered garden connected by LED-lit stairs. The private infinity pool with deep blue tiles enhances the luxury. Inside, the refined design integrates indoor and outdoor spaces via glass sliding doors. The grand living area features fine furniture and wooden accents. The openplan dining and kitchen area boasts high ceilings with wooden beams, a central island, and state-of-the-art appliances. Connectivity is seamless with a lift linking the floors. Each room radiates elegance, especially the extravagant master bedroom with terrace access and stunning views, complemented by a luxurious master bathroom with sophisticated finishes. A sumptuous spa, including a Hammam and Turkish bath, completes the indulgent experience. This villa is a statement of sophisticated and refined living.