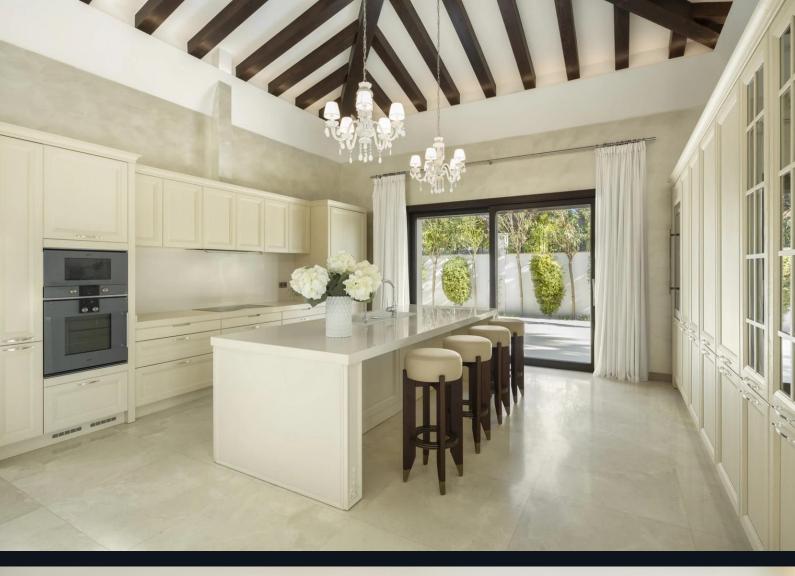

## View on website

This exquisite corner plot property offers stunning golf course and La Concha mountain views, enveloped by lush greenery for a private haven. The grand entrance with captivating landscaping leads to a private driveway and a spacious garage accommodating up to 10 cars. The outdoor areas are a tranquil oasis, with ample chill-out and alfresco dining spaces, and a two-tiered garden connected by LED-lit stairs. The private infinity pool with deep blue tiles enhances the luxury. Inside, the refined design integrates indoor and outdoor spaces via glass sliding doors. The grand living area features fine furniture and wooden accents. The openplan dining and kitchen area boasts high ceilings with wooden beams, a central island, and state-of-the-art appliances. Connectivity is seamless with a lift linking the floors. Each room radiates elegance, especially the extravagant master bedroom with terrace access and stunning views, complemented by a luxurious master bathroom with sophisticated finishes. A sumptuous spa, including a Hammam and Turkish bath, completes the indulgent experience. This villa is a statement of sophisticated and refined living.