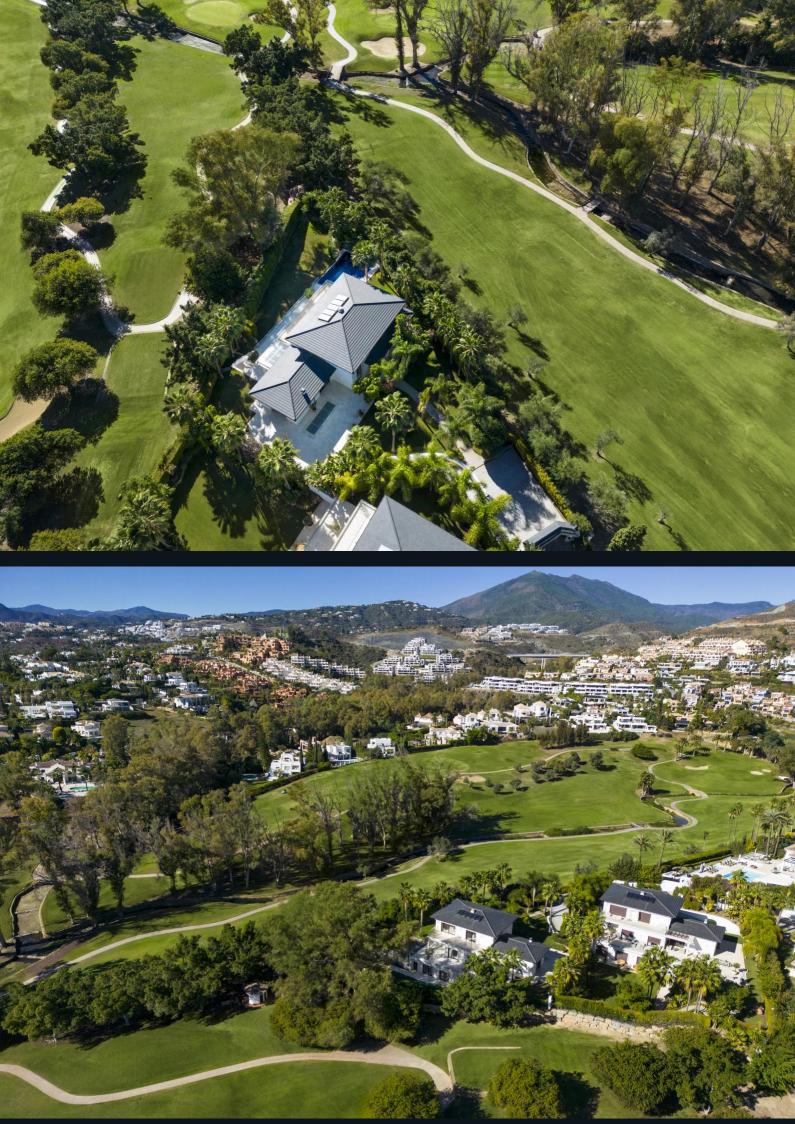

## Villa Surrounded by Golf Courses

7.500.000 € # RES-34

| 1 | 5 Baths | æ | 5 Beds |  |
|---|---------|---|--------|--|
|   |         |   |        |  |

▷ None

Remember that we have access to all properties on the market!

## View on website

This exquisite corner plot property offers stunning golf course and La Concha mountain views, enveloped by lush greenery for a private haven. The grand entrance with captivating landscaping leads to a private driveway and a spacious garage accommodating up to 10 cars. The outdoor areas are a tranquil oasis, with ample chill-out and alfresco dining spaces, and a two-tiered garden connected by LED-lit stairs. The private infinity pool with deep blue tiles enhances the luxury. Inside, the refined design integrates indoor and outdoor spaces via glass sliding doors. The grand living area features fine furniture and wooden accents. The openplan dining and kitchen area boasts high ceilings with wooden beams, a central island, and state-of-the-art appliances. Connectivity is seamless with a lift linking the floors. Each room radiates elegance, especially the extravagant master bedroom with terrace access and stunning views, complemented by a luxurious master bathroom with sophisticated finishes. A sumptuous spa, including a Hammam and Turkish bath, completes the indulgent experience. This villa is a statement of sophisticated and refined living.