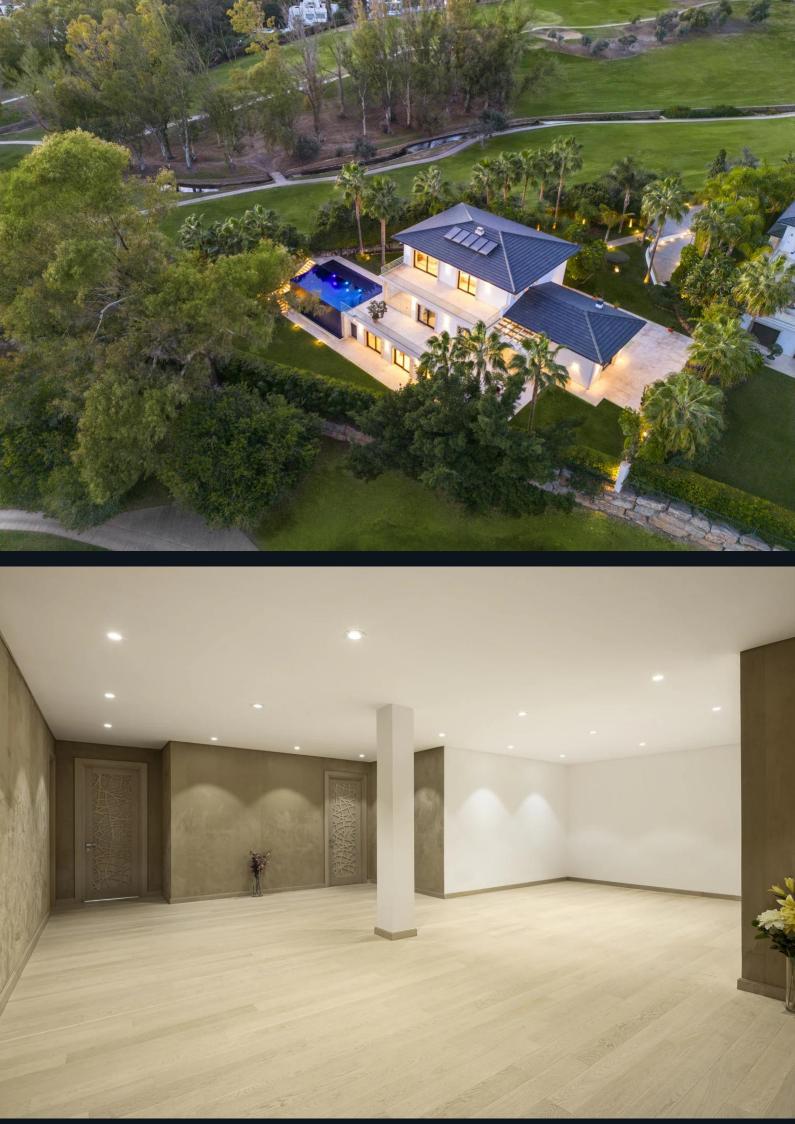

## View on website

This exquisite corner plot property offers stunning golf course and La Concha mountain views, enveloped by lush greenery for a private haven. The grand entrance with captivating landscaping leads to a private driveway and a spacious garage accommodating up to 10 cars. The outdoor areas are a tranquil oasis, with ample chill-out and alfresco dining spaces, and a two-tiered garden connected by LED-lit stairs. The private infinity pool with deep blue tiles enhances the luxury. Inside, the refined design integrates indoor and outdoor spaces via glass sliding doors. The grand living area features fine furniture and wooden accents. The openplan dining and kitchen area boasts high ceilings with wooden beams, a central island, and state-of-the-art appliances. Connectivity is seamless with a lift linking the floors. Each room radiates elegance, especially the extravagant master bedroom with terrace access and stunning views, complemented by a luxurious master bathroom with sophisticated finishes. A sumptuous spa, including a Hammam and Turkish bath, completes the indulgent experience. This villa is a statement of sophisticated and refined living.