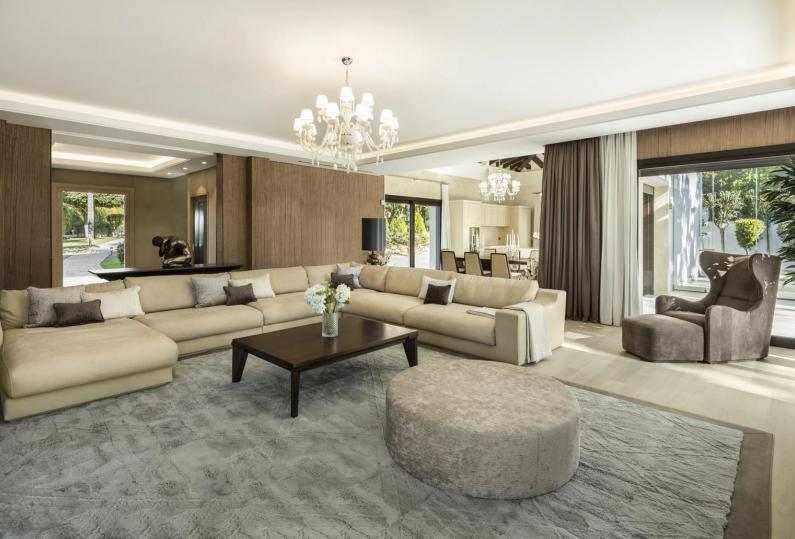

## View on website

This exquisite corner plot property offers stunning golf course and La Concha mountain views, enveloped by lush greenery for a private haven. The grand entrance with captivating landscaping leads to a private driveway and a spacious garage accommodating up to 10 cars. The outdoor areas are a tranquil oasis, with ample chill-out and alfresco dining spaces, and a two-tiered garden connected by LED-lit stairs. The private infinity pool with deep blue tiles enhances the luxury. Inside, the refined design integrates indoor and outdoor spaces via glass sliding doors. The grand living area features fine furniture and wooden accents. The openplan dining and kitchen area boasts high ceilings with wooden beams, a central island, and state-of-the-art appliances. Connectivity is seamless with a lift linking the floors. Each room radiates elegance, especially the extravagant master bedroom with terrace access and stunning views, complemented by a luxurious master bathroom with sophisticated finishes. A sumptuous spa, including a Hammam and Turkish bath, completes the indulgent experience. This villa is a statement of sophisticated and refined living.