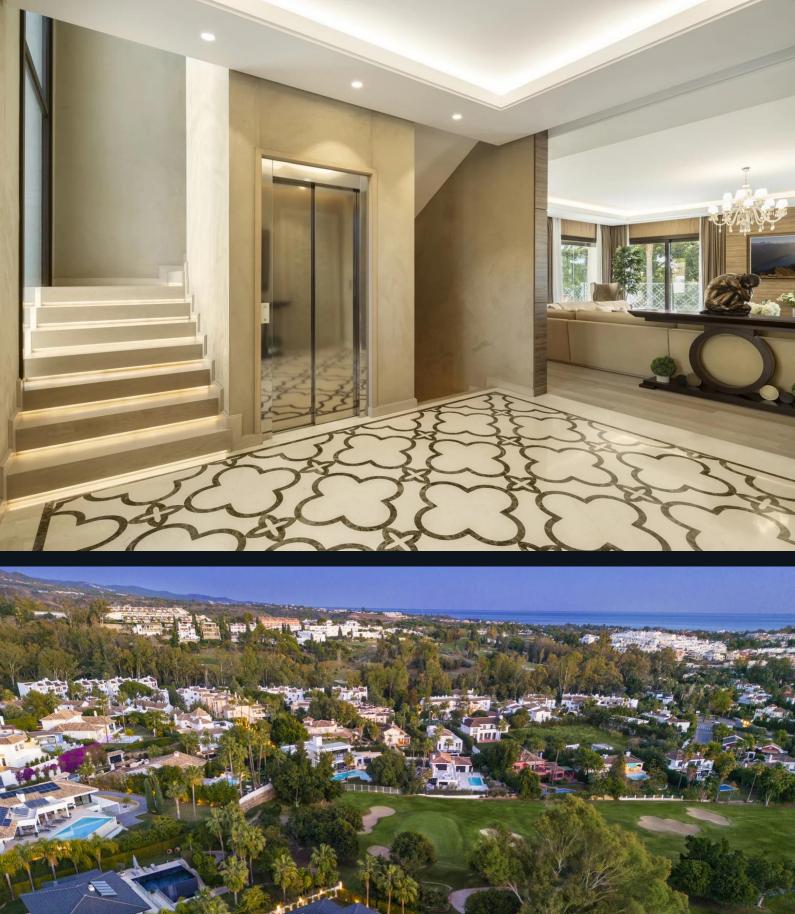

## View on website

This exquisite corner plot property offers stunning golf course and La Concha mountain views, enveloped by lush greenery for a private haven. The grand entrance with captivating landscaping leads to a private driveway and a spacious garage accommodating up to 10 cars. The outdoor areas are a tranquil oasis, with ample chill-out and alfresco dining spaces, and a two-tiered garden connected by LED-lit stairs. The private infinity pool with deep blue tiles enhances the luxury. Inside, the refined design integrates indoor and outdoor spaces via glass sliding doors. The grand living area features fine furniture and wooden accents. The openplan dining and kitchen area boasts high ceilings with wooden beams, a central island, and state-of-the-art appliances. Connectivity is seamless with a lift linking the floors. Each room radiates elegance, especially the extravagant master bedroom with terrace access and stunning views, complemented by a luxurious master bathroom with sophisticated finishes. A sumptuous spa, including a Hammam and Turkish bath, completes the indulgent experience. This villa is a statement of sophisticated and refined living.