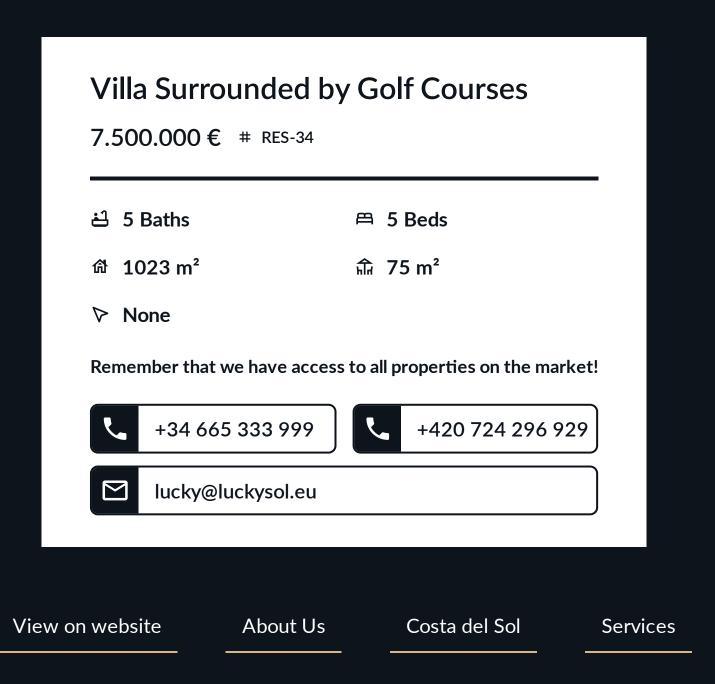

## Villa Surrounded by Golf Courses

7.500.000 € # RES-34

| 1 | 5 Baths | æ | 5 Beds |  |
|---|---------|---|--------|--|
|   |         |   |        |  |

▷ None

Remember that we have access to all properties on the market!