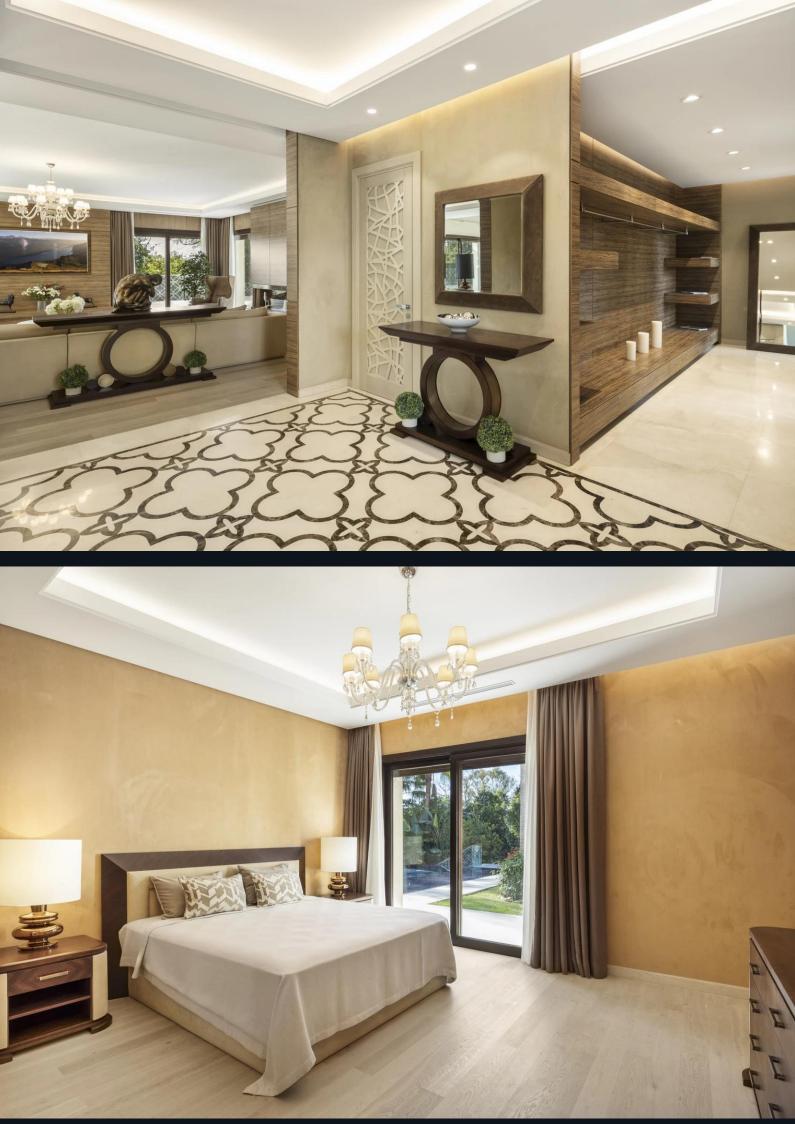

## View on website

This exquisite corner plot property offers stunning golf course and La Concha mountain views, enveloped by lush greenery for a private haven. The grand entrance with captivating landscaping leads to a private driveway and a spacious garage accommodating up to 10 cars. The outdoor areas are a tranquil oasis, with ample chill-out and alfresco dining spaces, and a two-tiered garden connected by LED-lit stairs. The private infinity pool with deep blue tiles enhances the luxury. Inside, the refined design integrates indoor and outdoor spaces via glass sliding doors. The grand living area features fine furniture and wooden accents. The openplan dining and kitchen area boasts high ceilings with wooden beams, a central island, and state-of-the-art appliances. Connectivity is seamless with a lift linking the floors. Each room radiates elegance, especially the extravagant master bedroom with terrace access and stunning views, complemented by a luxurious master bathroom with sophisticated finishes. A sumptuous spa, including a Hammam and Turkish bath, completes the indulgent experience. This villa is a statement of sophisticated and refined living.