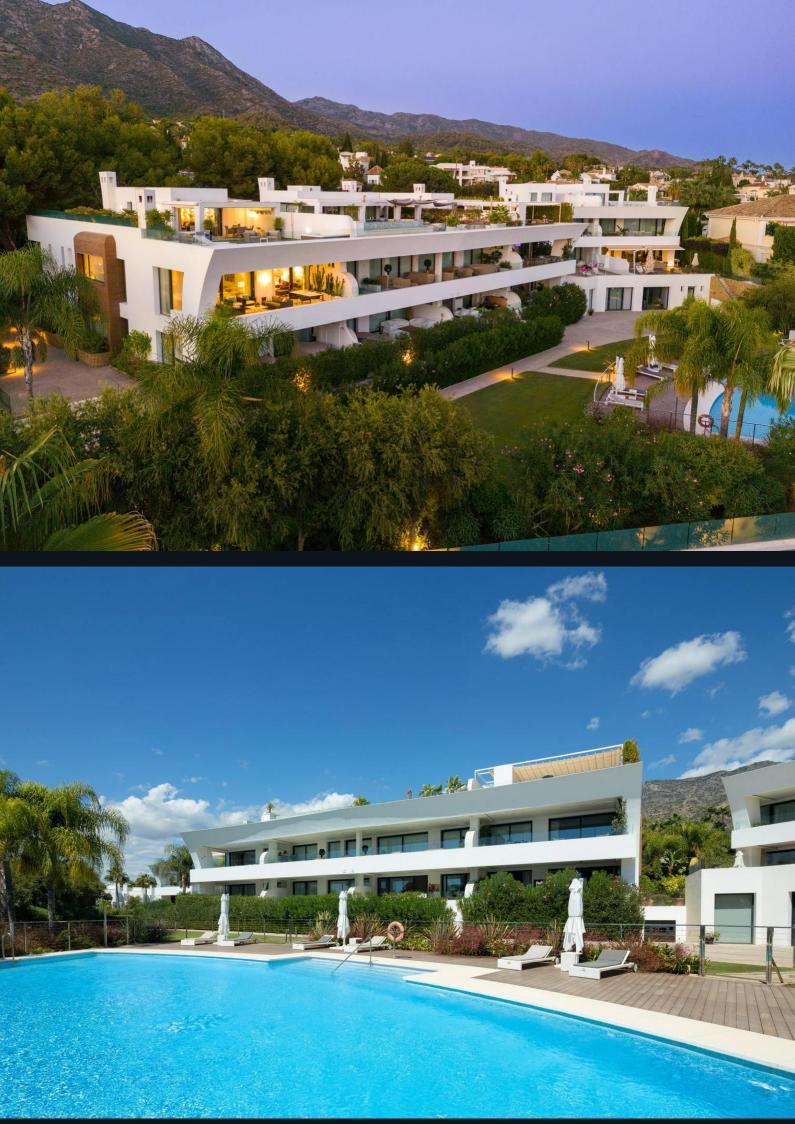

## View on website

This duplex penthouse is situated in the prestigious Sierra Blanca community, close to the Golden Mile, Puente Romano, and the beach. The property is part of Reserva 10, known for its eco-friendly environment, high security, well-kept communal areas, and panoramic sea views. The penthouse sits in an elevated position offering stunning views of La Concha Mountain, the coast, port, and the Mediterranean Sea all the way to Africa.

It features an expansive open-plan living and dining area, large terraces, and a spectacular solarium. The custom-designed SieMatic kitchen includes high-quality appliances. The main level has three spacious bedrooms with elegant en suite bathrooms and fitted wardrobes, all offering fantastic sea views. The rooftop terrace is ready to be equipped for luxurious entertaining.