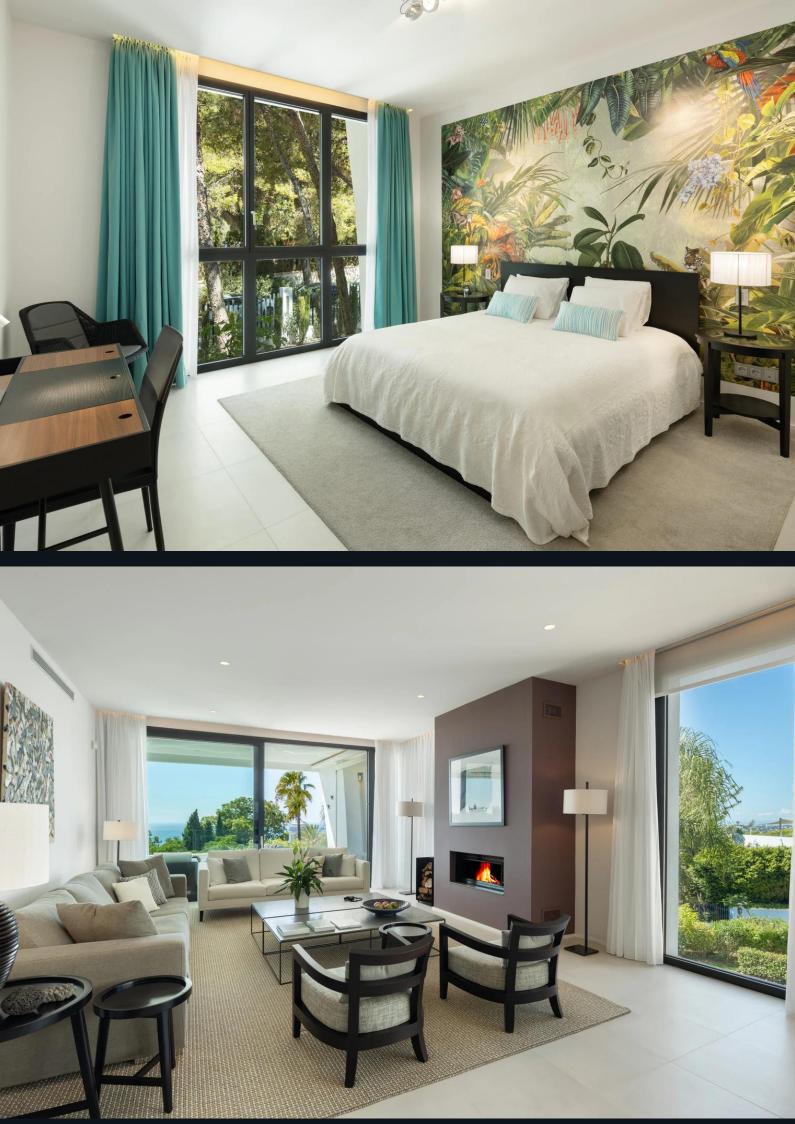

It features an expansive open-plan living and dining area, large terraces, and a spectacular solarium. The custom-designed SieMatic kitchen includes high-quality appliances. The main level has three spacious bedrooms with elegant en suite bathrooms and fitted wardrobes, all offering fantastic sea views. The rooftop terrace is ready to be equipped for luxurious entertaining.