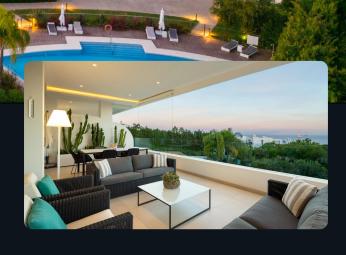

## View on website

This duplex penthouse is situated in the prestigious Sierra Blanca community, close to the Golden Mile, Puente Romano, and the beach. The property is part of Reserva 10, known for its eco-friendly environment, high security, well-kept communal areas, and panoramic sea views. The penthouse sits in an elevated position offering stunning views of La Concha Mountain, the coast, port, and the Mediterranean Sea all the way to Africa.

It features an expansive open-plan living and dining area, large terraces, and a spectacular solarium. The custom-designed SieMatic kitchen includes high-quality appliances. The main level has three spacious bedrooms with elegant en suite bathrooms and fitted wardrobes, all offering fantastic sea views. The rooftop terrace is ready to be equipped for luxurious entertaining.