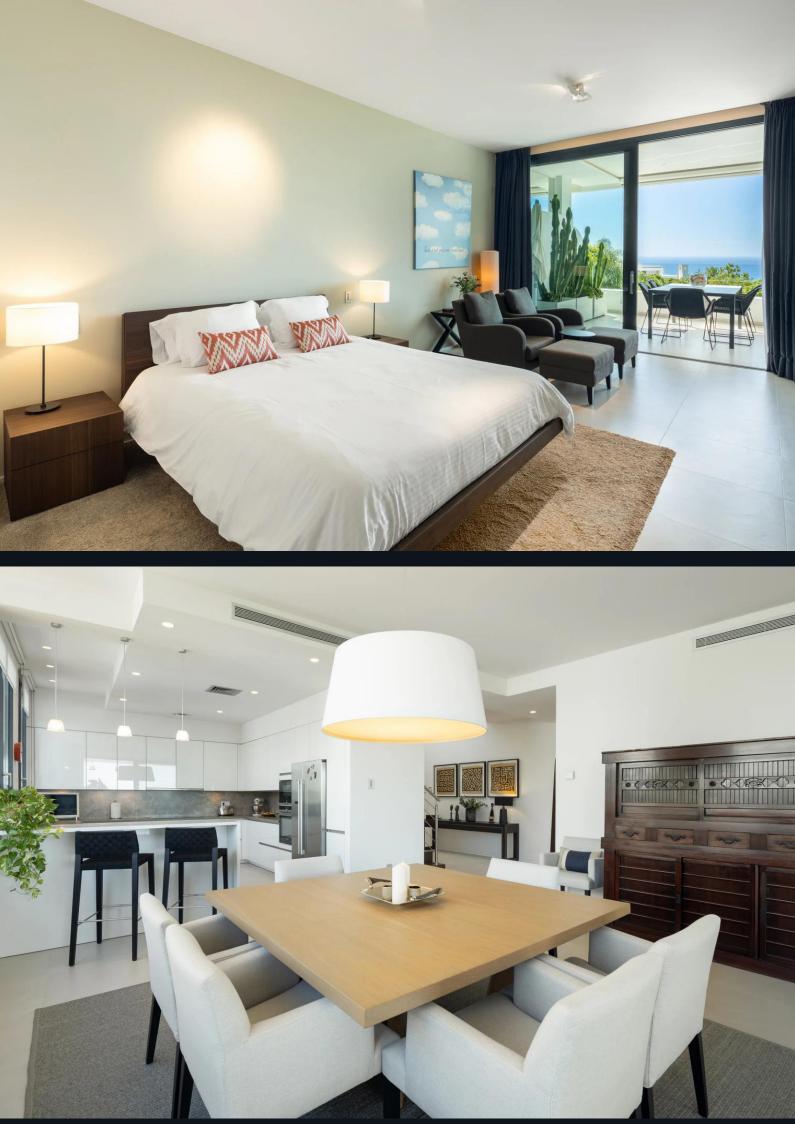

## View on website

This duplex penthouse is situated in the prestigious Sierra Blanca community, close to the Golden Mile, Puente Romano, and the beach. The property is part of Reserva 10, known for its eco-friendly environment, high security, well-kept communal areas, and panoramic sea views. The penthouse sits in an elevated position offering stunning views of La Concha Mountain, the coast, port, and the Mediterranean Sea all the way to Africa.

It features an expansive open-plan living and dining area, large terraces, and a spectacular solarium. The custom-designed SieMatic kitchen includes high-quality appliances. The main level has three spacious bedrooms with elegant en suite bathrooms and fitted wardrobes, all offering fantastic sea views. The rooftop terrace is ready to be equipped for luxurious entertaining.