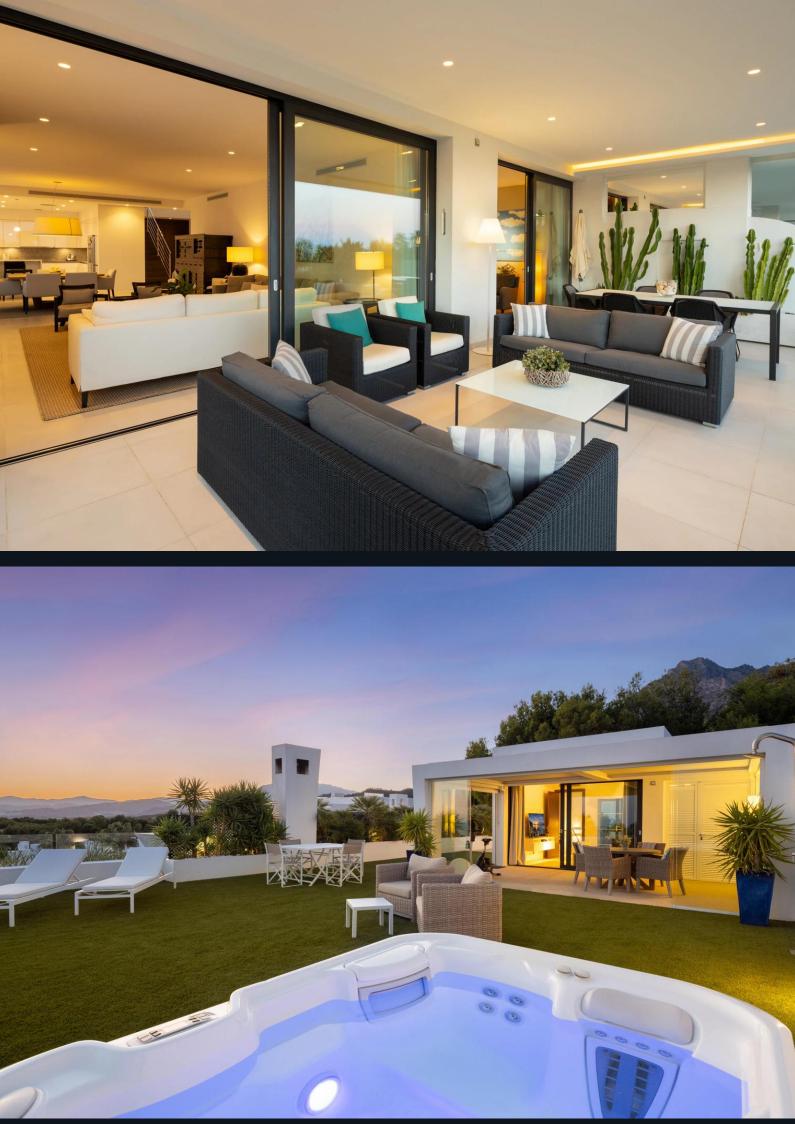

It features an expansive open-plan living and dining area, large terraces, and a spectacular solarium. The custom-designed SieMatic kitchen includes high-quality appliances. The main level has three spacious bedrooms with elegant en suite bathrooms and fitted wardrobes, all offering fantastic sea views. The rooftop terrace is ready to be equipped for luxurious entertaining.