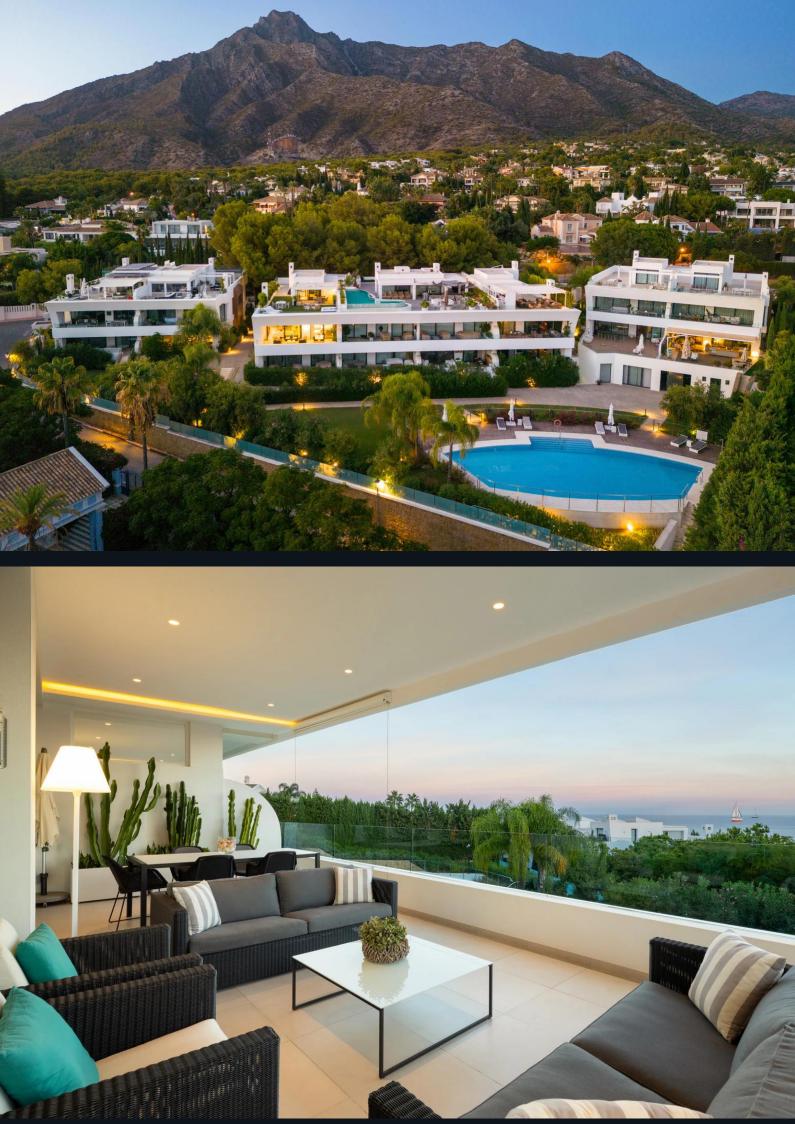

## View on website

This duplex penthouse is situated in the prestigious Sierra Blanca community, close to the Golden Mile, Puente Romano, and the beach. The property is part of Reserva 10, known for its eco-friendly environment, high security, well-kept communal areas, and panoramic sea views. The penthouse sits in an elevated position offering stunning views of La Concha Mountain, the coast, port, and the Mediterranean Sea all the way to Africa.

It features an expansive open-plan living and dining area, large terraces, and a spectacular solarium. The custom-designed SieMatic kitchen includes high-quality appliances. The main level has three spacious bedrooms with elegant en suite bathrooms and fitted wardrobes, all offering fantastic sea views. The rooftop terrace is ready to be equipped for luxurious entertaining.