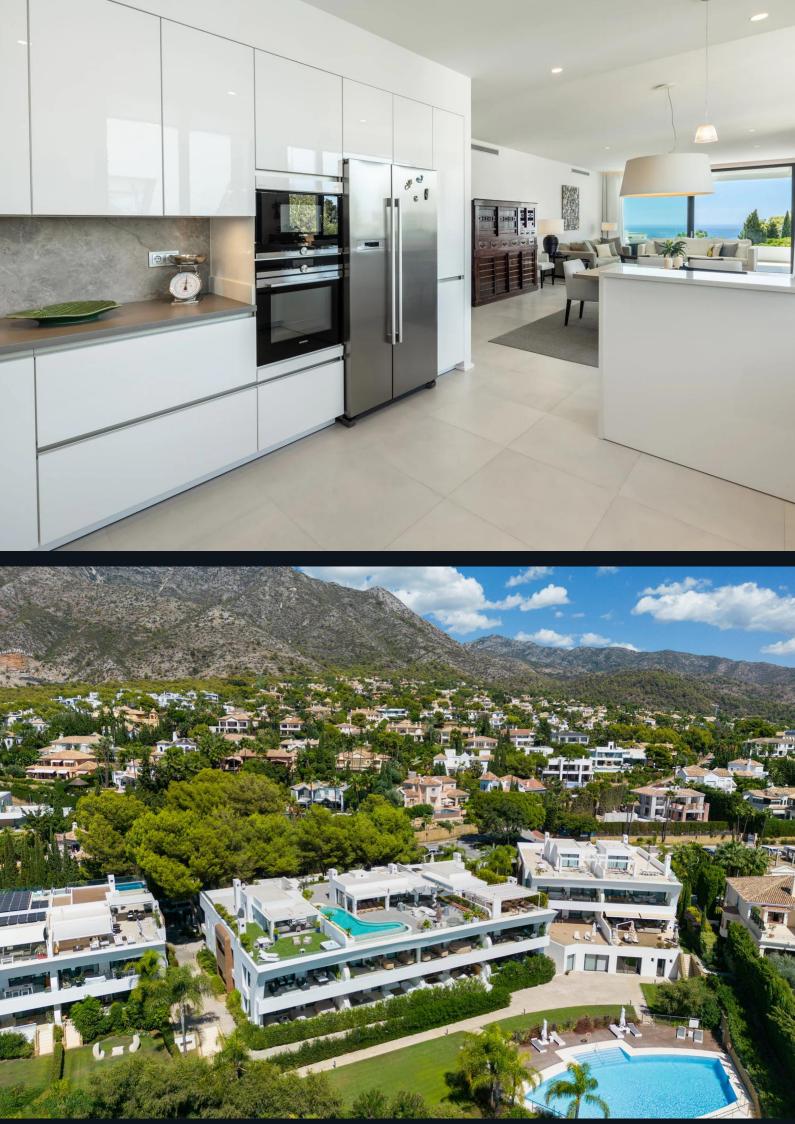

## View on website

This duplex penthouse is situated in the prestigious Sierra Blanca community, close to the Golden Mile, Puente Romano, and the beach. The property is part of Reserva 10, known for its eco-friendly environment, high security, well-kept communal areas, and panoramic sea views. The penthouse sits in an elevated position offering stunning views of La Concha Mountain, the coast, port, and the Mediterranean Sea all the way to Africa.

It features an expansive open-plan living and dining area, large terraces, and a spectacular solarium. The custom-designed SieMatic kitchen includes high-quality appliances. The main level has three spacious bedrooms with elegant en suite bathrooms and fitted wardrobes, all offering fantastic sea views. The rooftop terrace is ready to be equipped for luxurious entertaining.