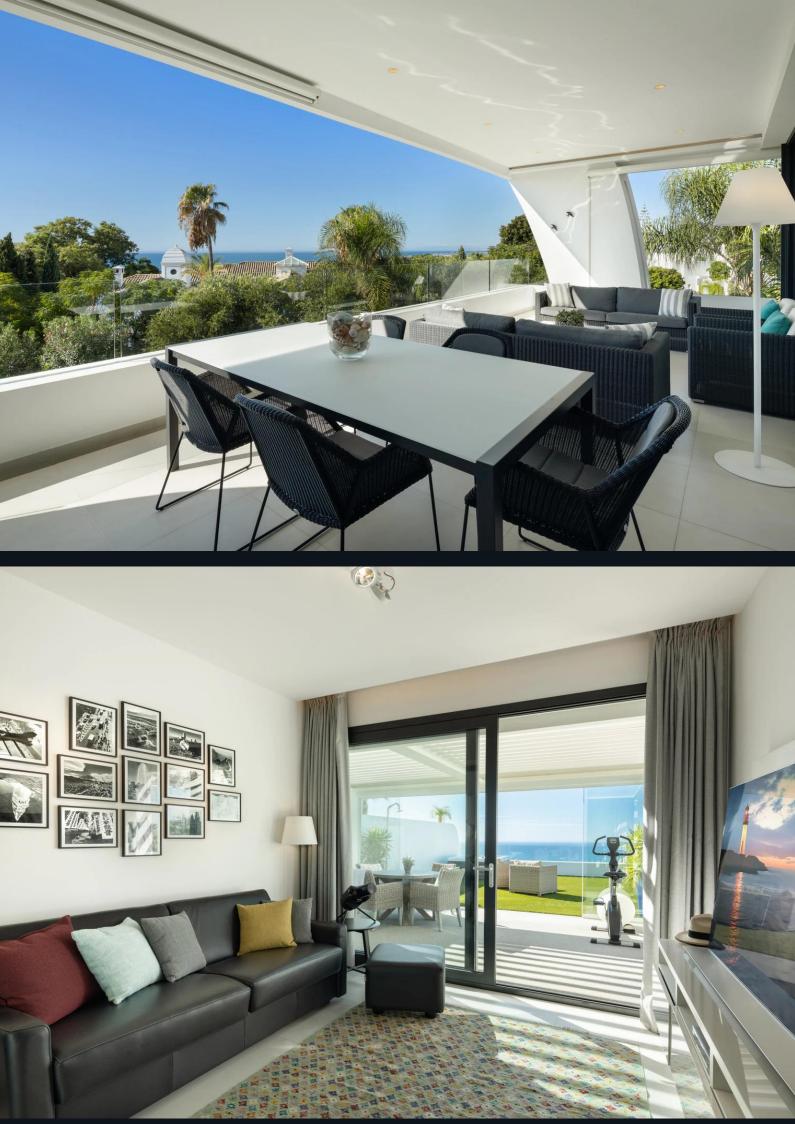

It features an expansive open-plan living and dining area, large terraces, and a spectacular solarium. The custom-designed SieMatic kitchen includes high-quality appliances. The main level has three spacious bedrooms with elegant en suite bathrooms and fitted wardrobes, all offering fantastic sea views. The rooftop terrace is ready to be equipped for luxurious entertaining.