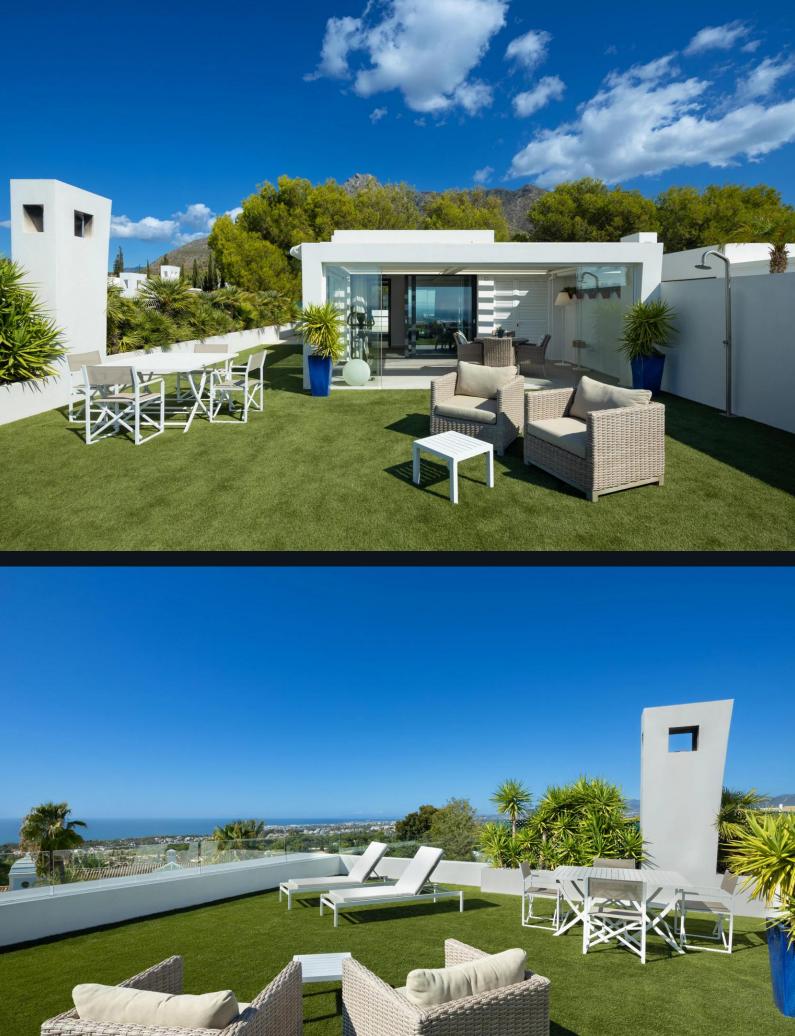

It features an expansive open-plan living and dining area, large terraces, and a spectacular solarium. The custom-designed SieMatic kitchen includes high-quality appliances. The main level has three spacious bedrooms with elegant en suite bathrooms and fitted wardrobes, all offering fantastic sea views. The rooftop terrace is ready to be equipped for luxurious entertaining.