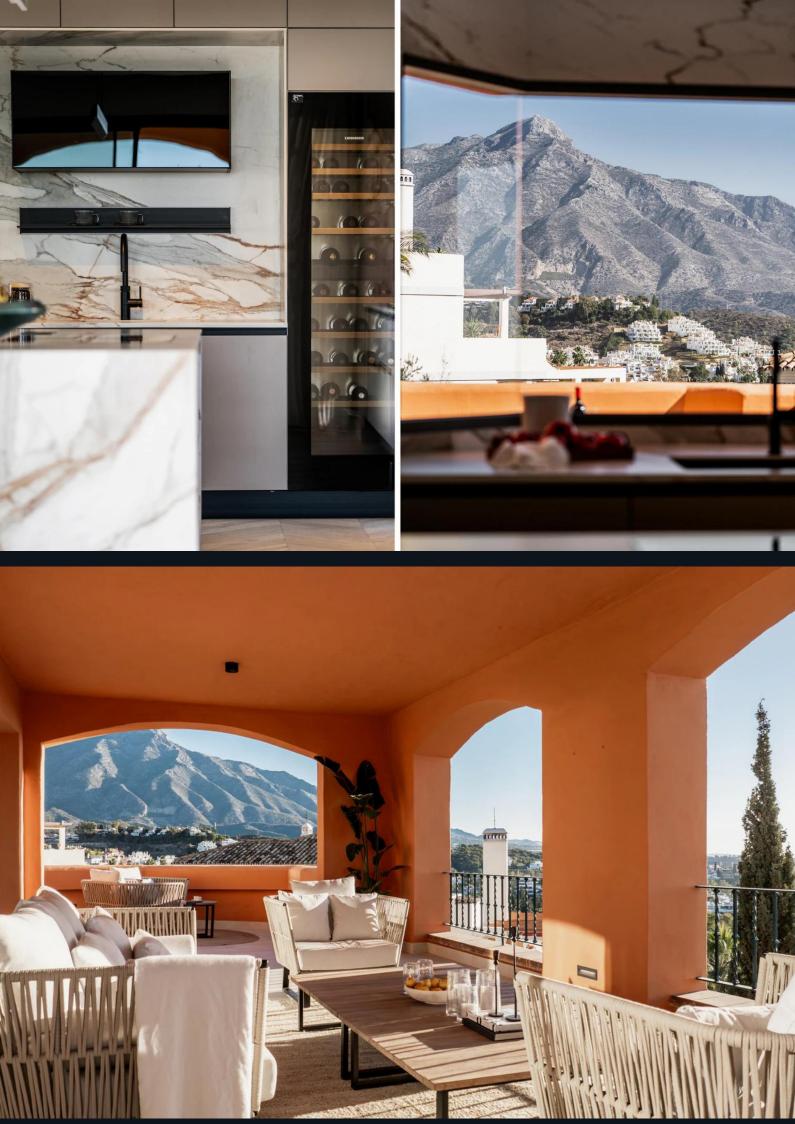

+420 724 296 929 | +34 665 333 999

lucky@luckysol.eu

Set in the exclusive Les Belvederes, this residence offers panoramic views of the sea, mountains, and golf landscapes. Security is ensured in this gated community with a 24-hour concierge. The property includes a two-car garage and access to a communal heated pool for added comfort. Les Belvederes lies close to renowned golf courses like Los Naranjos, Las Brisas, Aloha, and La Quinta. The interiors feature practical oak wooden floors and a smart home system. With designer furniture, Gessi taps, and underfloor heating in the bathrooms, Les Belvederes combines simplicity with modern amenities. Enjoy a luxurious yet practical lifestyle in a property strategically located near Nueva Andalucia's amenities.