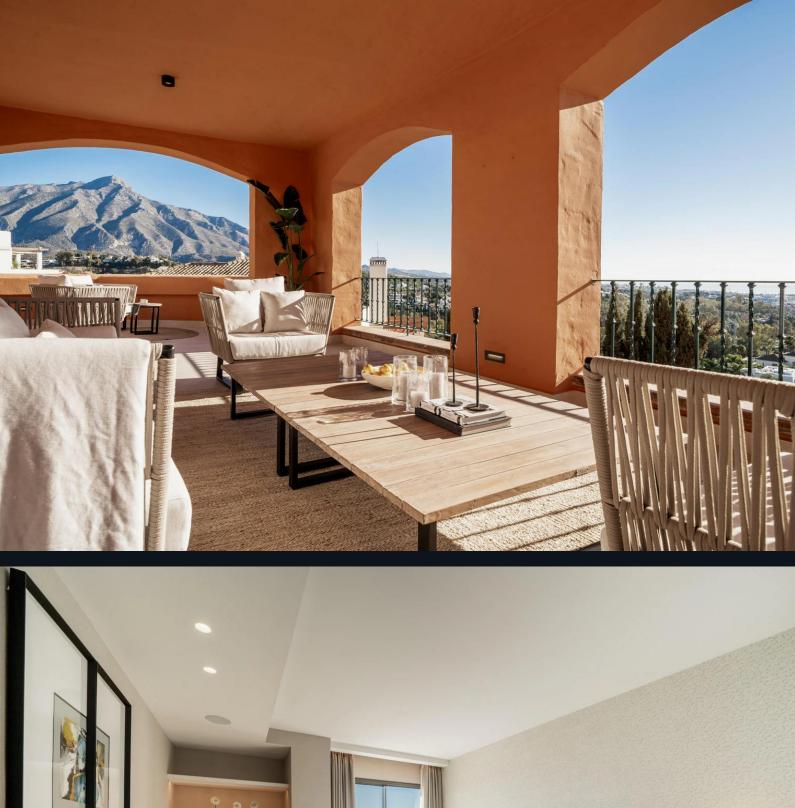

Luxury Penthouse with Panoramic Views

3.249.000 € # RES-25

실 4 Baths

**A Beds** 

**鉛 290 m²** 

命 137 m<sup>2</sup>

♥ South

Remember that we have access to all properties on the market!

+420 724 296 929 | +34 665 333 999

lucky@luckysol.eu

Set in the exclusive Les Belvederes, this residence offers panoramic views of the sea, mountains, and golf landscapes. Security is ensured in this gated community with a 24-hour concierge. The property includes a two-car garage and access to a communal heated pool for added comfort. Les Belvederes lies close to renowned golf courses like Los Naranjos, Las Brisas, Aloha, and La Quinta. The interiors feature practical oak wooden floors and a smart home system. With designer furniture, Gessi taps, and underfloor heating in the bathrooms, Les Belvederes combines simplicity with modern amenities. Enjoy a luxurious yet practical lifestyle in a property strategically located near Nueva Andalucia's amenities.