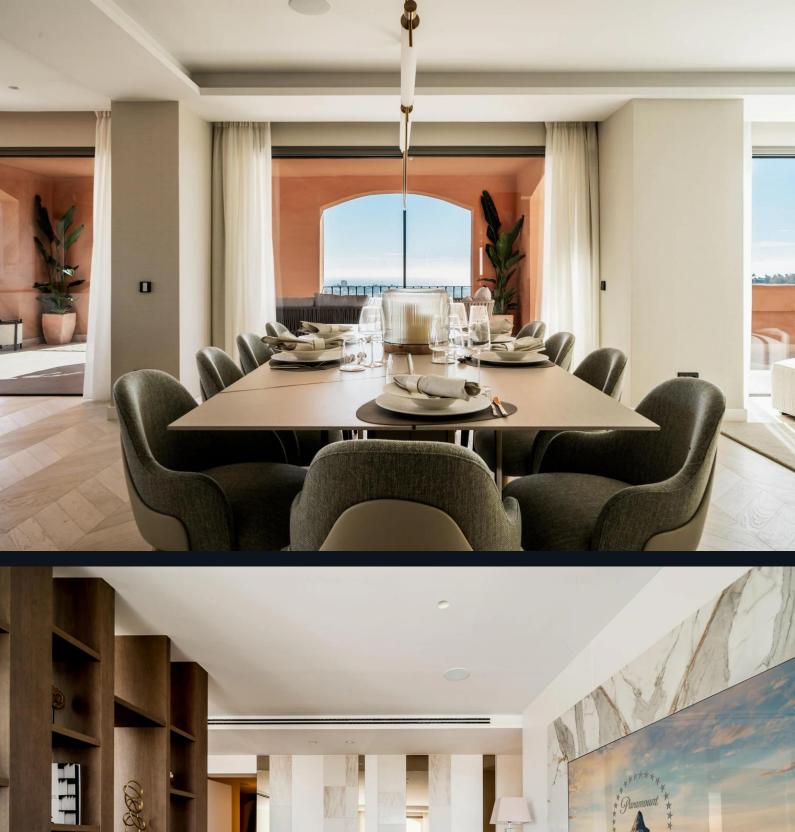

+420 724 296 929 | +34 665 333 999

lucky@luckysol.eu

Set in the exclusive Les Belvederes, this residence offers panoramic views of the sea, mountains, and golf landscapes. Security is ensured in this gated community with a 24-hour concierge. The property includes a two-car garage and access to a communal heated pool for added comfort. Les Belvederes lies close to renowned golf courses like Los Naranjos, Las Brisas, Aloha, and La Quinta. The interiors feature practical oak wooden floors and a smart home system. With designer furniture, Gessi taps, and underfloor heating in the bathrooms, Les Belvederes combines simplicity with modern amenities. Enjoy a luxurious yet practical lifestyle in a property strategically located near Nueva Andalucia's amenities.