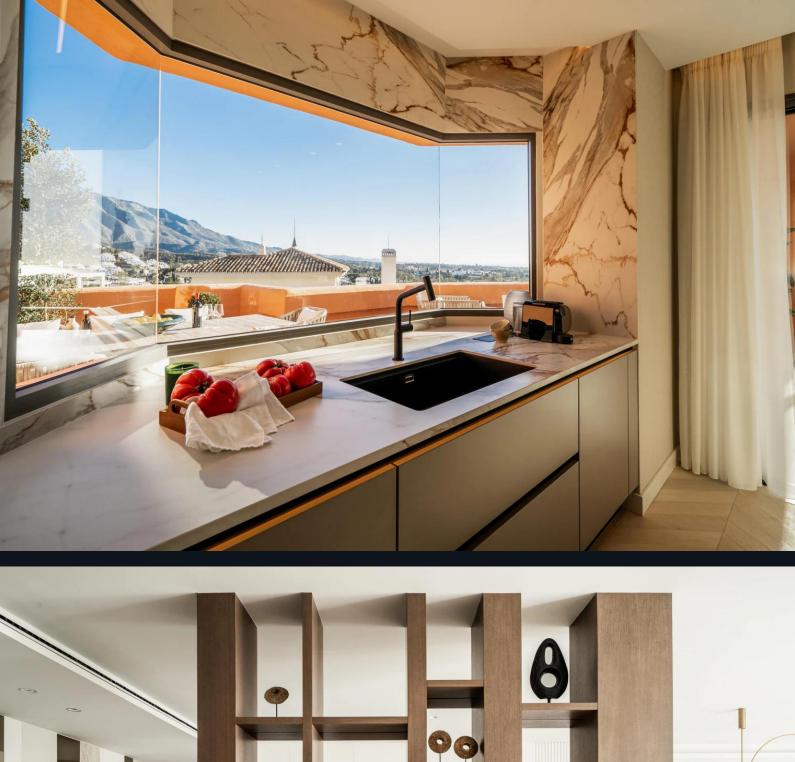

+420 724 296 929 | +34 665 333 999

lucky@luckysol.eu

Set in the exclusive Les Belvederes, this residence offers panoramic views of the sea, mountains, and golf landscapes. Security is ensured in this gated community with a 24-hour concierge. The property includes a two-car garage and access to a communal heated pool for added comfort. Les Belvederes lies close to renowned golf courses like Los Naranjos, Las Brisas, Aloha, and La Quinta. The interiors feature practical oak wooden floors and a smart home system. With designer furniture, Gessi taps, and underfloor heating in the bathrooms, Les Belvederes combines simplicity with modern amenities. Enjoy a luxurious yet practical lifestyle in a property strategically located near Nueva Andalucia's amenities.