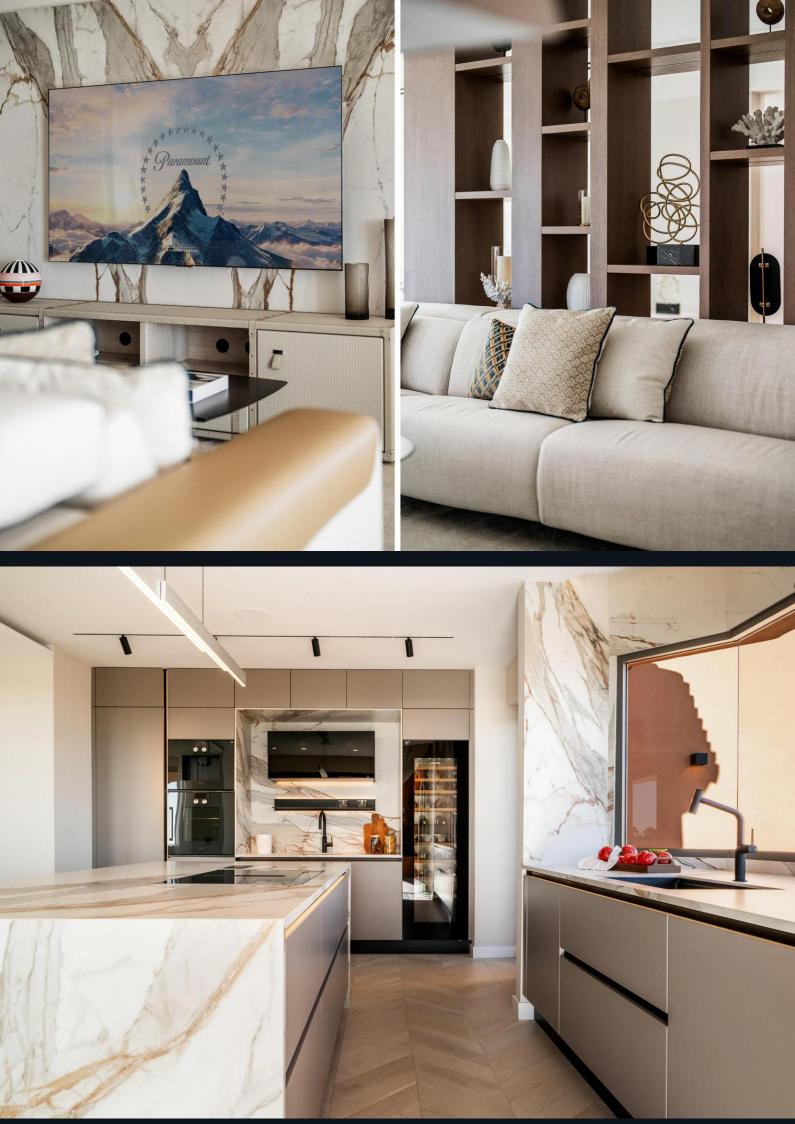

+420 724 296 929 | +34 665 333 999

lucky@luckysol.eu

Set in the exclusive Les Belvederes, this residence offers panoramic views of the sea, mountains, and golf landscapes. Security is ensured in this gated community with a 24-hour concierge. The property includes a two-car garage and access to a communal heated pool for added comfort. Les Belvederes lies close to renowned golf courses like Los Naranjos, Las Brisas, Aloha, and La Quinta. The interiors feature practical oak wooden floors and a smart home system. With designer furniture, Gessi taps, and underfloor heating in the bathrooms, Les Belvederes combines simplicity with modern amenities. Enjoy a luxurious yet practical lifestyle in a property strategically located near Nueva Andalucia's amenities.