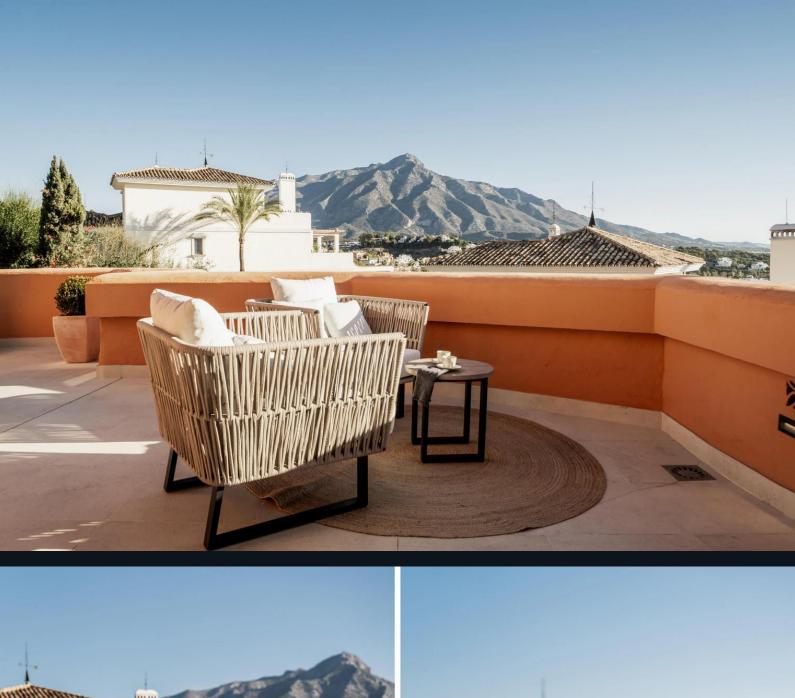

+420 724 296 929 | +34 665 333 999

lucky@luckysol.eu

Set in the exclusive Les Belvederes, this residence offers panoramic views of the sea, mountains, and golf landscapes. Security is ensured in this gated community with a 24-hour concierge. The property includes a two-car garage and access to a communal heated pool for added comfort. Les Belvederes lies close to renowned golf courses like Los Naranjos, Las Brisas, Aloha, and La Quinta. The interiors feature practical oak wooden floors and a smart home system. With designer furniture, Gessi taps, and underfloor heating in the bathrooms, Les Belvederes combines simplicity with modern amenities. Enjoy a luxurious yet practical lifestyle in a property strategically located near Nueva Andalucia's amenities.