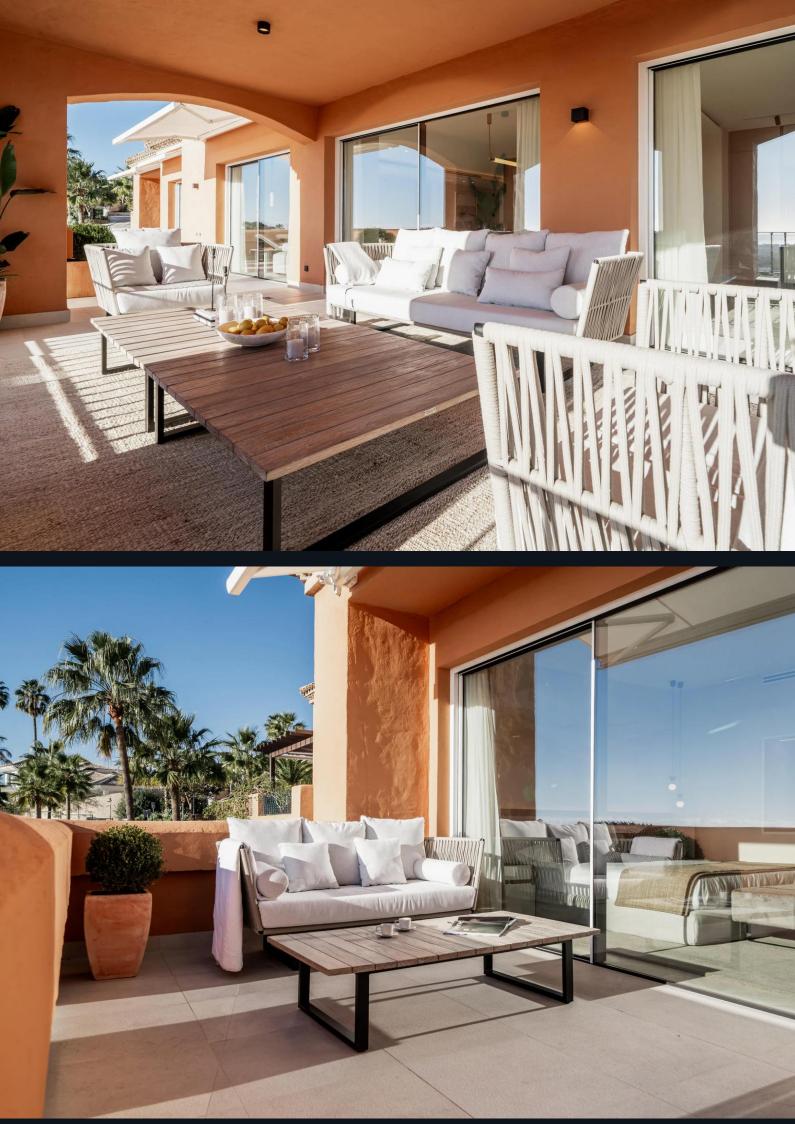

Luxury Penthouse with Panoramic Views

3.249.000 € # RES-25

실 4 Baths

**A Beds** 

**鉛 290 m²** 

命 137 m<sup>2</sup>

♥ South

Remember that we have access to all properties on the market!

+420 724 296 929 | +34 665 333 999

lucky@luckysol.eu

Set in the exclusive Les Belvederes, this residence offers panoramic views of the sea, mountains, and golf landscapes. Security is ensured in this gated community with a 24-hour concierge. The property includes a two-car garage and access to a communal heated pool for added comfort. Les Belvederes lies close to renowned golf courses like Los Naranjos, Las Brisas, Aloha, and La Quinta. The interiors feature practical oak wooden floors and a smart home system. With designer furniture, Gessi taps, and underfloor heating in the bathrooms, Les Belvederes combines simplicity with modern amenities. Enjoy a luxurious yet practical lifestyle in a property strategically located near Nueva Andalucia's amenities.