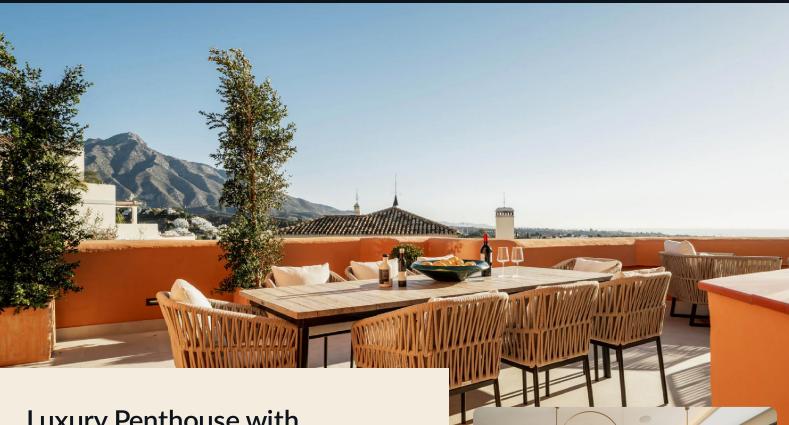

Luxury Penthouse with Panoramic Views

3.249.000 € # RES-25

실 4 Baths

**A Beds** 

**鉛 290 m²** 

命 137 m<sup>2</sup>

♥ South

Remember that we have access to all properties on the market!

+420 724 296 929 | +34 665 333 999

lucky@luckysol.eu

Set in the exclusive Les Belvederes, this residence offers panoramic views of the sea, mountains, and golf landscapes. Security is ensured in this gated community with a 24-hour concierge. The property includes a two-car garage and access to a communal heated pool for added comfort. Les Belvederes lies close to renowned golf courses like Los Naranjos, Las Brisas, Aloha, and La Quinta. The interiors feature practical oak wooden floors and a smart home system. With designer furniture, Gessi taps, and underfloor heating in the bathrooms, Les Belvederes combines simplicity with modern amenities. Enjoy a luxurious yet practical lifestyle in a property strategically located near Nueva Andalucia's amenities.