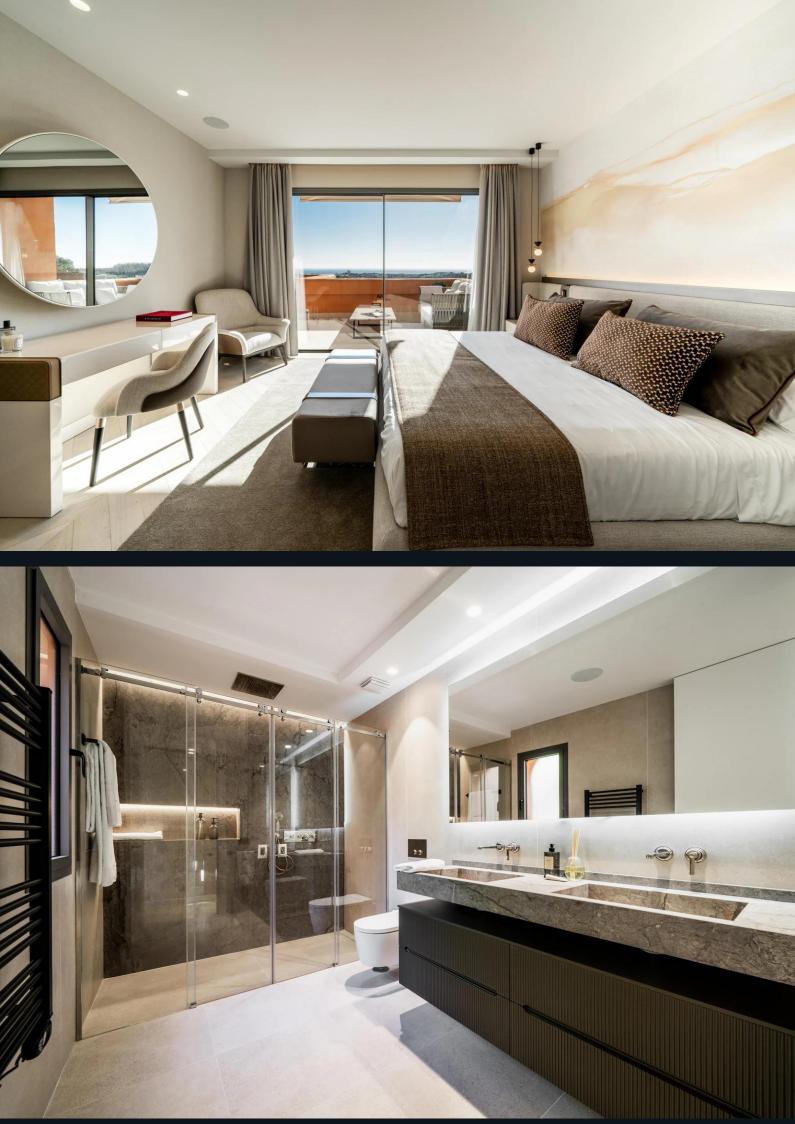

Luxury Penthouse with Panoramic Views

3.249.000 € # RES-25

실 4 Baths

**A Beds** 

**鉛 290 m²** 

命 137 m<sup>2</sup>

♥ South

Remember that we have access to all properties on the market!

+420 724 296 929 | +34 665 333 999

lucky@luckysol.eu

Set in the exclusive Les Belvederes, this residence offers panoramic views of the sea, mountains, and golf landscapes. Security is ensured in this gated community with a 24-hour concierge. The property includes a two-car garage and access to a communal heated pool for added comfort. Les Belvederes lies close to renowned golf courses like Los Naranjos, Las Brisas, Aloha, and La Quinta. The interiors feature practical oak wooden floors and a smart home system. With designer furniture, Gessi taps, and underfloor heating in the bathrooms, Les Belvederes combines simplicity with modern amenities. Enjoy a luxurious yet practical lifestyle in a property strategically located near Nueva Andalucia's amenities.