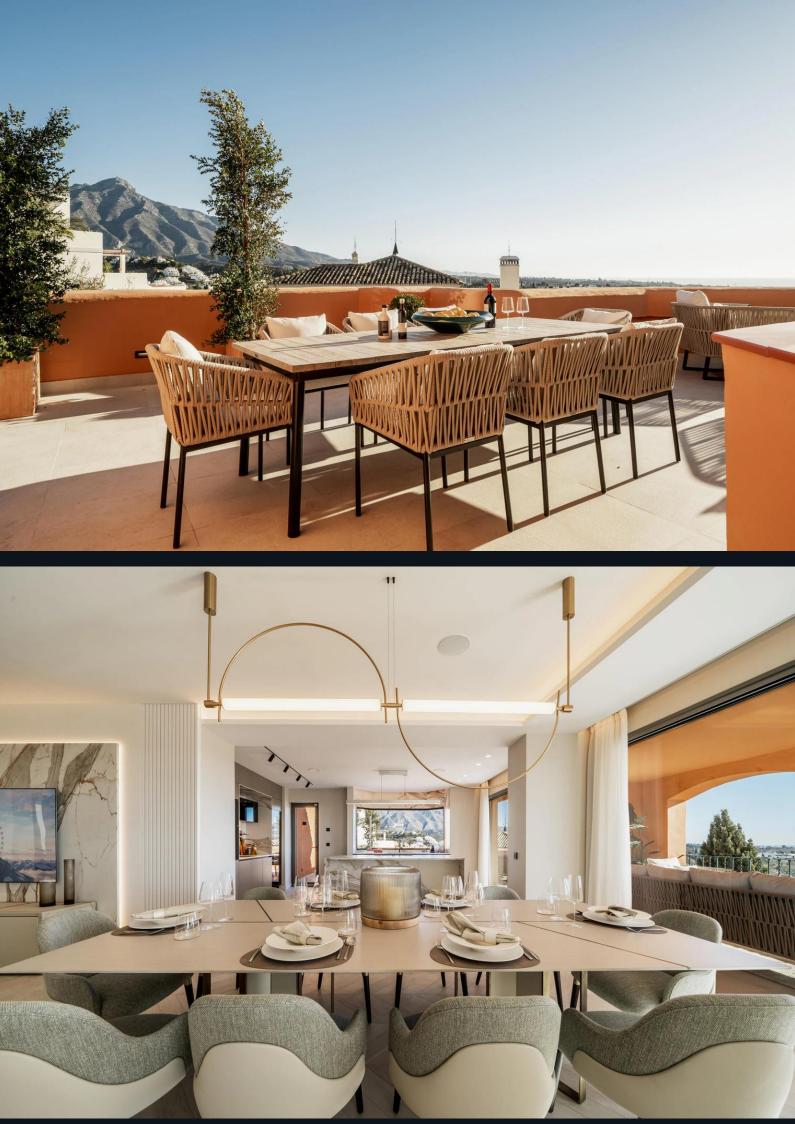

+420 724 296 929 | +34 665 333 999

lucky@luckysol.eu

Set in the exclusive Les Belvederes, this residence offers panoramic views of the sea, mountains, and golf landscapes. Security is ensured in this gated community with a 24-hour concierge. The property includes a two-car garage and access to a communal heated pool for added comfort. Les Belvederes lies close to renowned golf courses like Los Naranjos, Las Brisas, Aloha, and La Quinta. The interiors feature practical oak wooden floors and a smart home system. With designer furniture, Gessi taps, and underfloor heating in the bathrooms, Les Belvederes combines simplicity with modern amenities. Enjoy a luxurious yet practical lifestyle in a property strategically located near Nueva Andalucia's amenities.