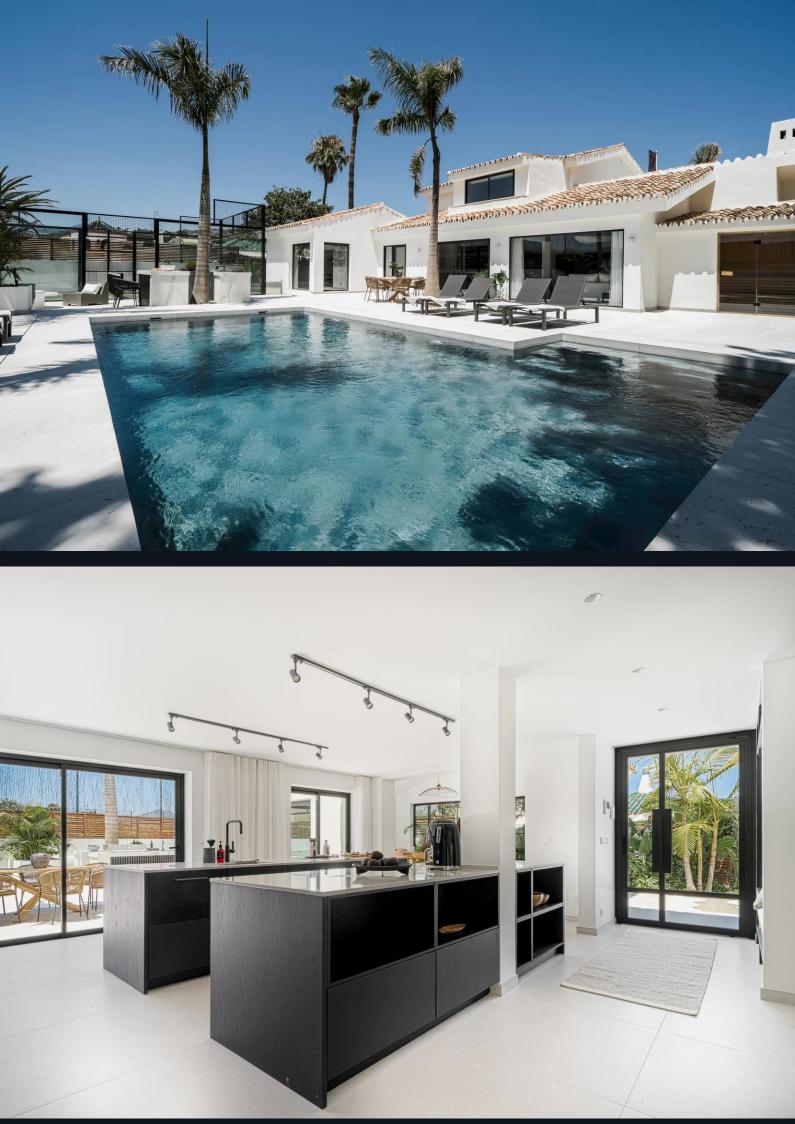

#### View on website

Villa Vibra boasts an ideal location that seamlessly blends convenience and entertainment. Positioned close to various amenities, the villa also offers breathtaking mountain views, enhancing its desirability.

Villa Vibra comes equipped with a host of amenities designed to enhance your living experience. Among these features, you will find a jacuzzi for relaxation, a padel court for sports enthusiasts, a mini-golf course for fun-filled family afternoons, and an outdoor barbecue for hosting delightful get-togethers.

Given its location in sunny Marbella, the villa allows you to make the most of the warm, sunny days and beautiful tranquil evenings. Apart from being a wonderful home, Villa Vibra also presents a promising investment opportunity. With its potential for high ROI from both short and long-term rentals, this property is a promising venture for those looking to invest in the thriving Marbella real estate market.