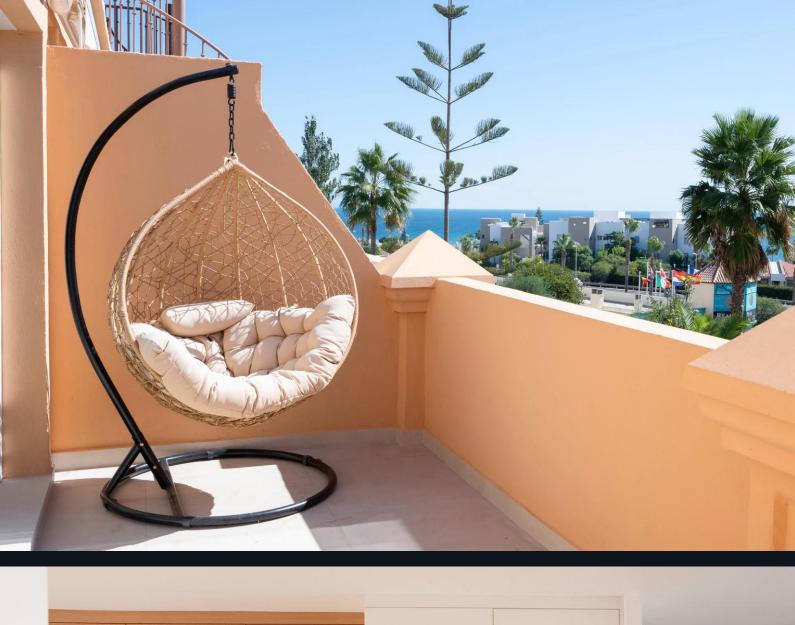

## View on website

This meticulously renovated townhouse offers luxury features including a fully equipped, custom-designed kitchen and flawless woodwork. A private elevator connects all living floors. The residence includes a spacious closed garage for two cars. Outdoor spaces consist of four terraces, a 60m2 solarium with panoramic sea views, and a newly landscaped garden with advanced irrigation.