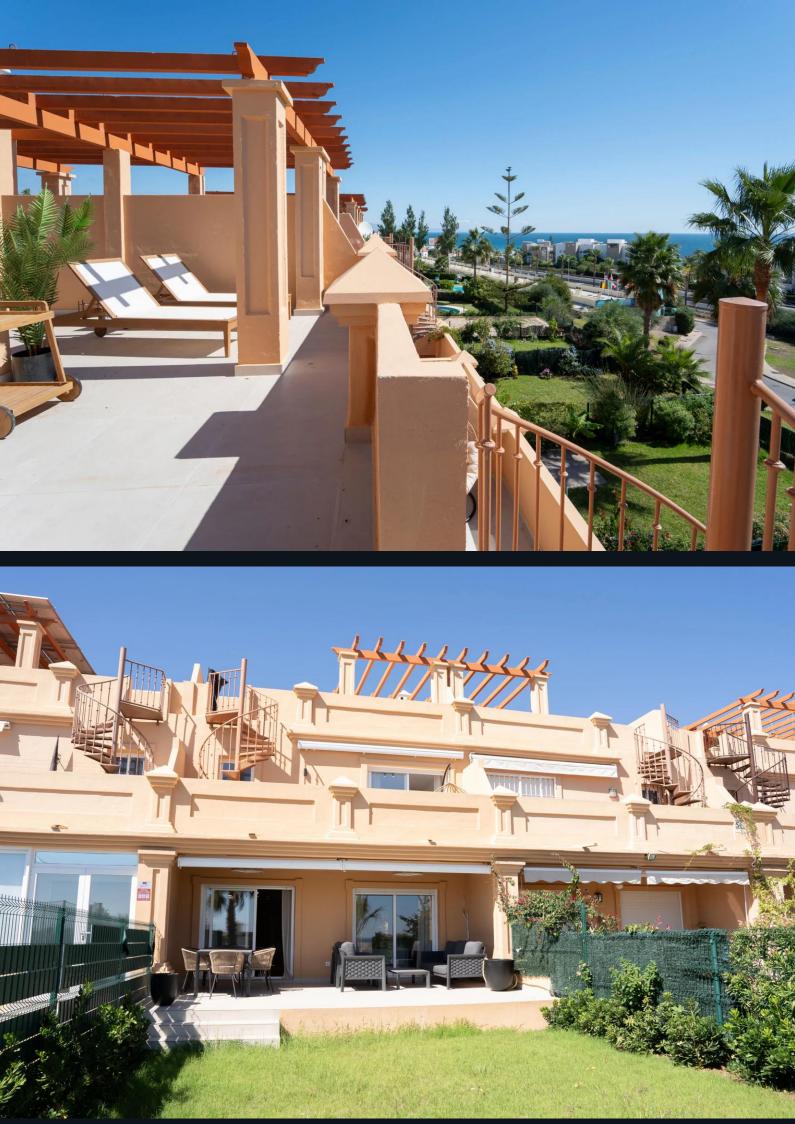

## View on website

This meticulously renovated townhouse offers luxury features including a fully equipped, custom-designed kitchen and flawless woodwork. A private elevator connects all living floors. The residence includes a spacious closed garage for two cars. Outdoor spaces consist of four terraces, a 60m2 solarium with panoramic sea views, and a newly landscaped garden with advanced irrigation.

Modern amenities include high-speed internet, electric shutters, and an AIRZONE AC system. The kitchen has high-end MIELE appliances. For added safety, there's pre-installation for a security system. Community amenities feature a Padel court and two swimming pools.