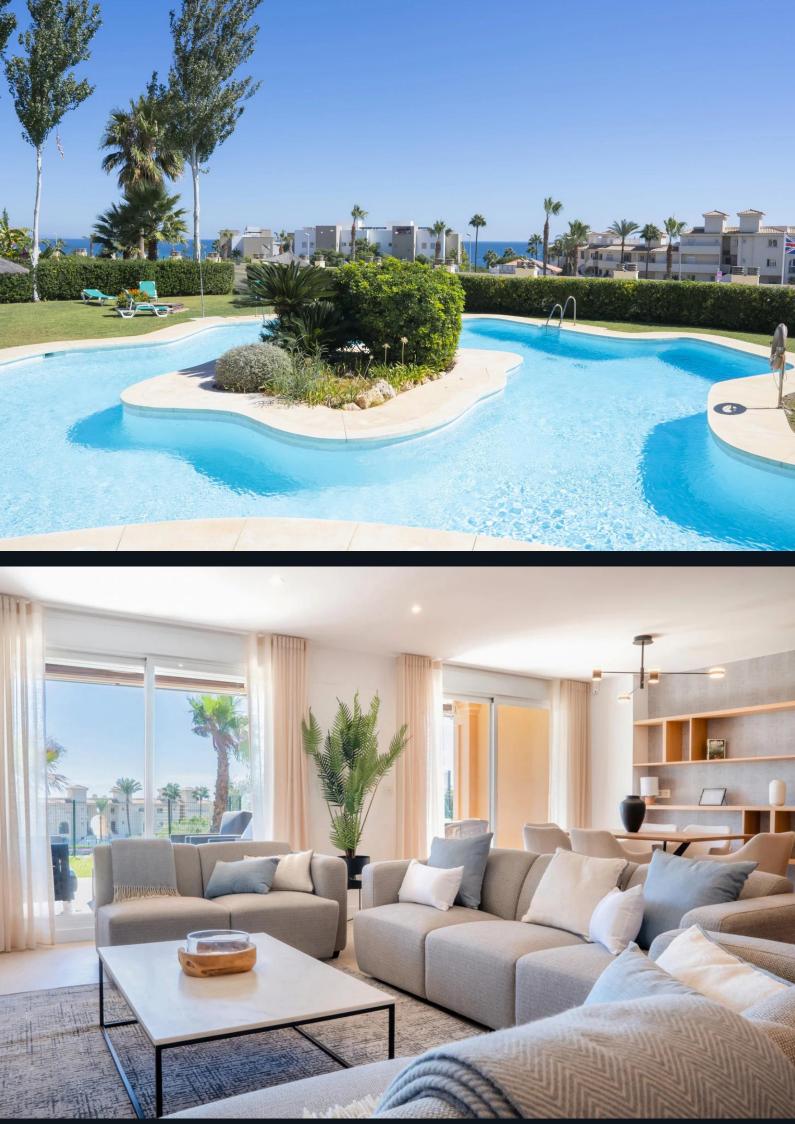

## View on website

This meticulously renovated townhouse offers luxury features including a fully equipped, custom-designed kitchen and flawless woodwork. A private elevator connects all living floors. The residence includes a spacious closed garage for two cars. Outdoor spaces consist of four terraces, a 60m2 solarium with panoramic sea views, and a newly landscaped garden with advanced irrigation.

Modern amenities include high-speed internet, electric shutters, and an AIRZONE AC system. The kitchen has high-end MIELE appliances. For added safety, there's pre-installation for a security system. Community amenities feature a Padel court and two swimming pools.