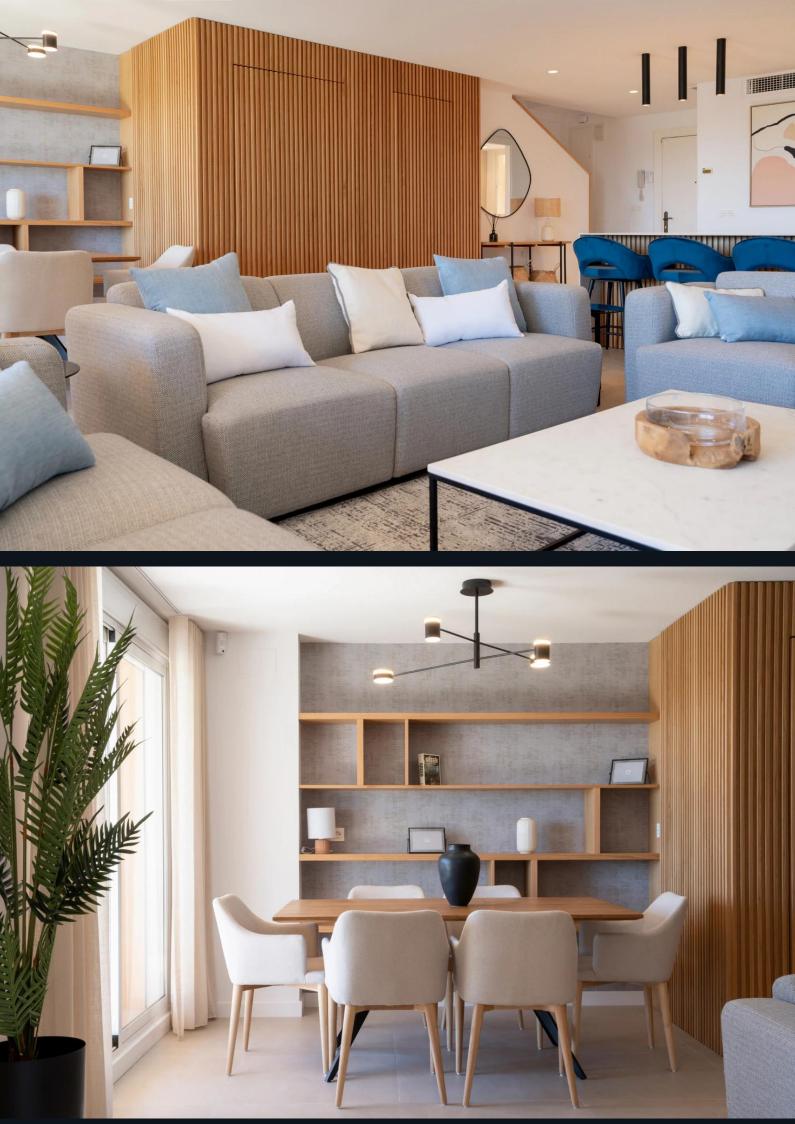

## View on website

This meticulously renovated townhouse offers luxury features including a fully equipped, custom-designed kitchen and flawless woodwork. A private elevator connects all living floors. The residence includes a spacious closed garage for two cars. Outdoor spaces consist of four terraces, a 60m2 solarium with panoramic sea views, and a newly landscaped garden with advanced irrigation.

Modern amenities include high-speed internet, electric shutters, and an AIRZONE AC system. The kitchen has high-end MIELE appliances. For added safety, there's pre-installation for a security system. Community amenities feature a Padel court and two swimming pools.