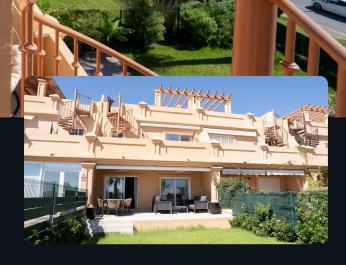

## View on website

This meticulously renovated townhouse offers luxury features including a fully equipped, custom-designed kitchen and flawless woodwork. A private elevator connects all living floors. The residence includes a spacious closed garage for two cars. Outdoor spaces consist of four terraces, a 60m2 solarium with panoramic sea views, and a newly landscaped garden with advanced irrigation.

Modern amenities include high-speed internet, electric shutters, and an AIRZONE AC system. The kitchen has high-end MIELE appliances. For added safety, there's pre-installation for a security system. Community amenities feature a Padel court and two swimming pools.