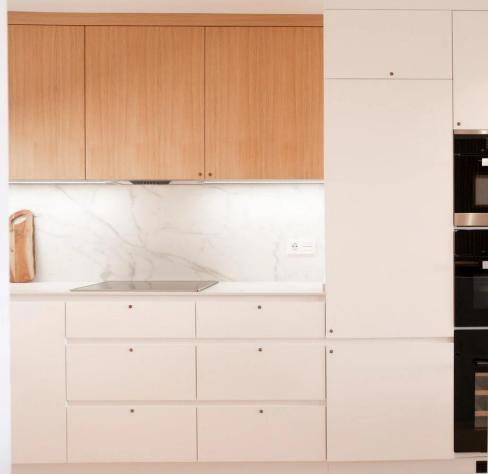

## View on website

This meticulously renovated townhouse offers luxury features including a fully equipped, custom-designed kitchen and flawless woodwork. A private elevator connects all living floors. The residence includes a spacious closed garage for two cars. Outdoor spaces consist of four terraces, a 60m2 solarium with panoramic sea views, and a newly landscaped garden with advanced irrigation.

Modern amenities include high-speed internet, electric shutters, and an AIRZONE AC system. The kitchen has high-end MIELE appliances. For added safety, there's pre-installation for a security system. Community amenities feature a Padel court and two swimming pools.