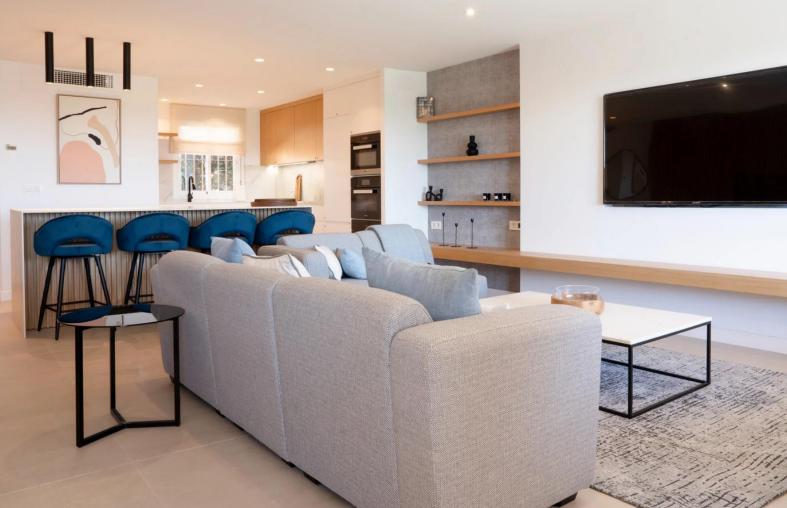

## View on website

This meticulously renovated townhouse offers luxury features including a fully equipped, custom-designed kitchen and flawless woodwork. A private elevator connects all living floors. The residence includes a spacious closed garage for two cars. Outdoor spaces consist of four terraces, a 60m2 solarium with panoramic sea views, and a newly landscaped garden with advanced irrigation.

Modern amenities include high-speed internet, electric shutters, and an AIRZONE AC system. The kitchen has high-end MIELE appliances. For added safety, there's pre-installation for a security system. Community amenities feature a Padel court and two swimming pools.