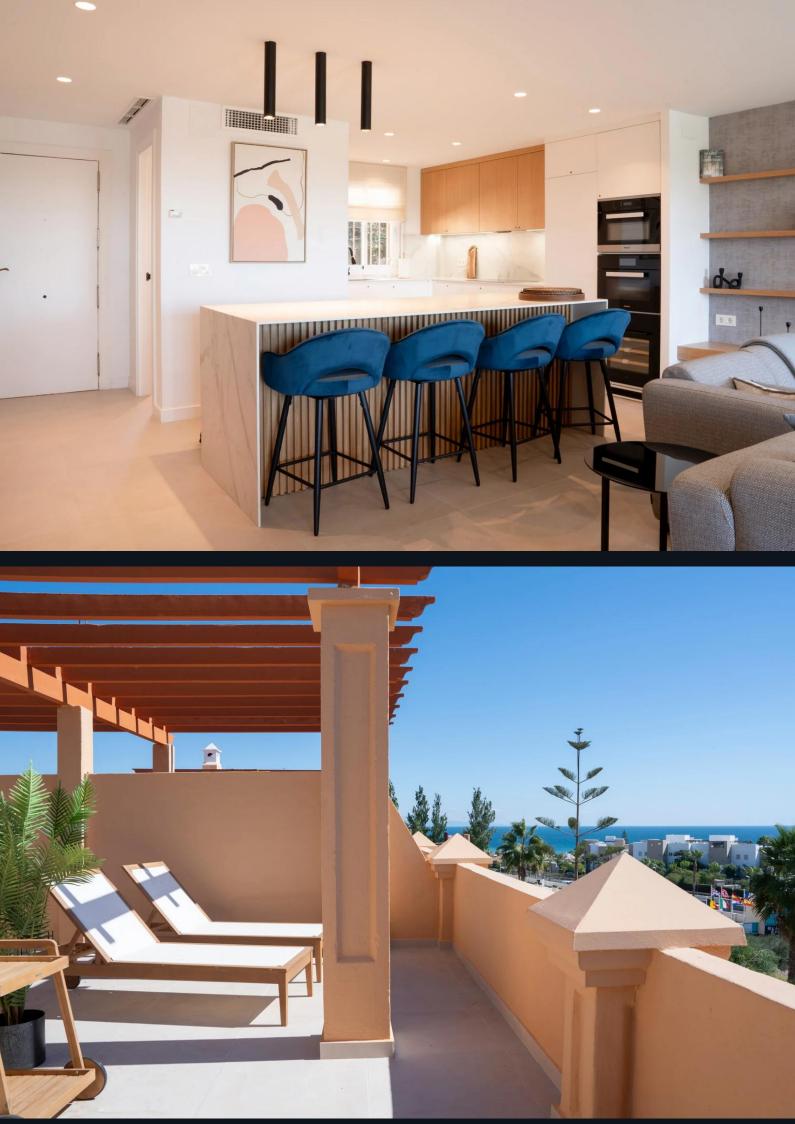

## View on website

This meticulously renovated townhouse offers luxury features including a fully equipped, custom-designed kitchen and flawless woodwork. A private elevator connects all living floors. The residence includes a spacious closed garage for two cars. Outdoor spaces consist of four terraces, a 60m2 solarium with panoramic sea views, and a newly landscaped garden with advanced irrigation.

Modern amenities include high-speed internet, electric shutters, and an AIRZONE AC system. The kitchen has high-end MIELE appliances. For added safety, there's pre-installation for a security system. Community amenities feature a Padel court and two swimming pools.