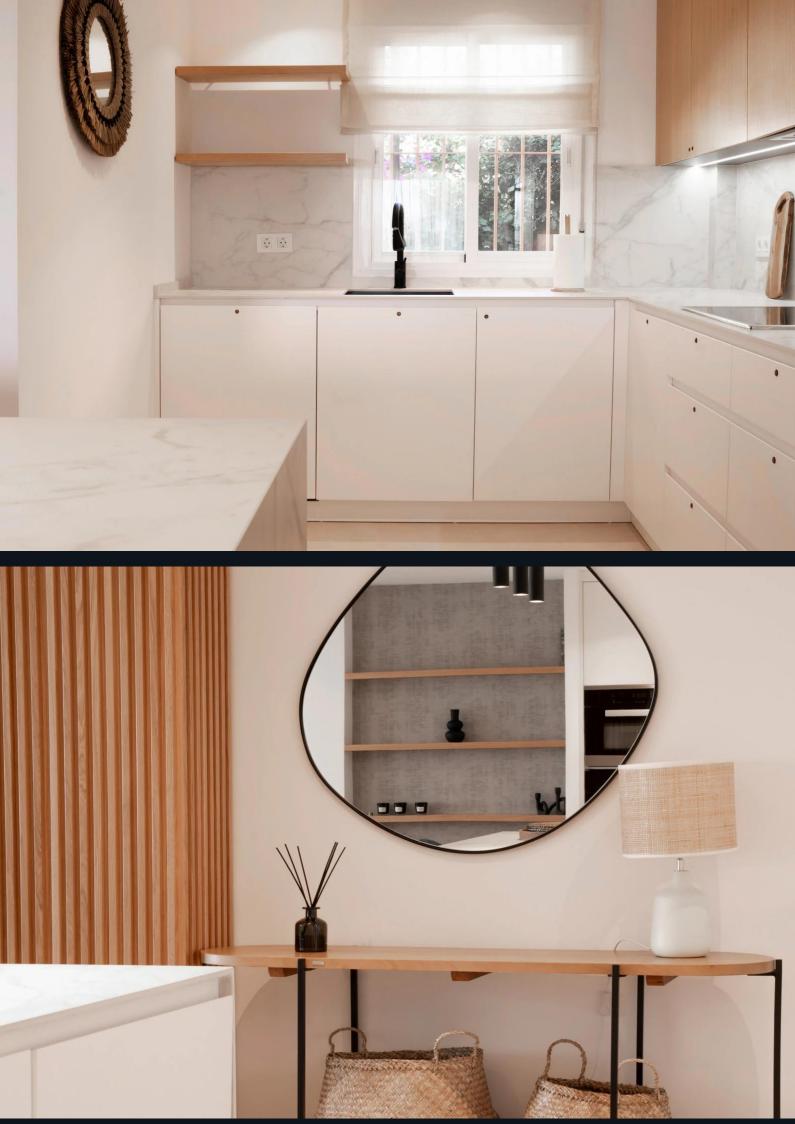

## View on website

This meticulously renovated townhouse offers luxury features including a fully equipped, custom-designed kitchen and flawless woodwork. A private elevator connects all living floors. The residence includes a spacious closed garage for two cars. Outdoor spaces consist of four terraces, a 60m2 solarium with panoramic sea views, and a newly landscaped garden with advanced irrigation.

Modern amenities include high-speed internet, electric shutters, and an AIRZONE AC system. The kitchen has high-end MIELE appliances. For added safety, there's pre-installation for a security system. Community amenities feature a Padel court and two swimming pools.