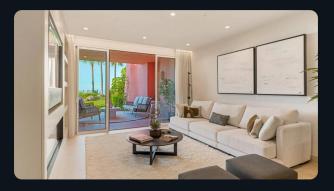

The apartment has a brand-new open kitchen and launch area which was carefully planned by our interior designer. It allows you to fully appreciate the unobstructed views to the Mediterranean Sea. The Bang & Olufsen Soundsystem and the electric fireplace are two of many more exclusive features which complete this stunning interior. The apartment comes with an underground parking and a storage room.