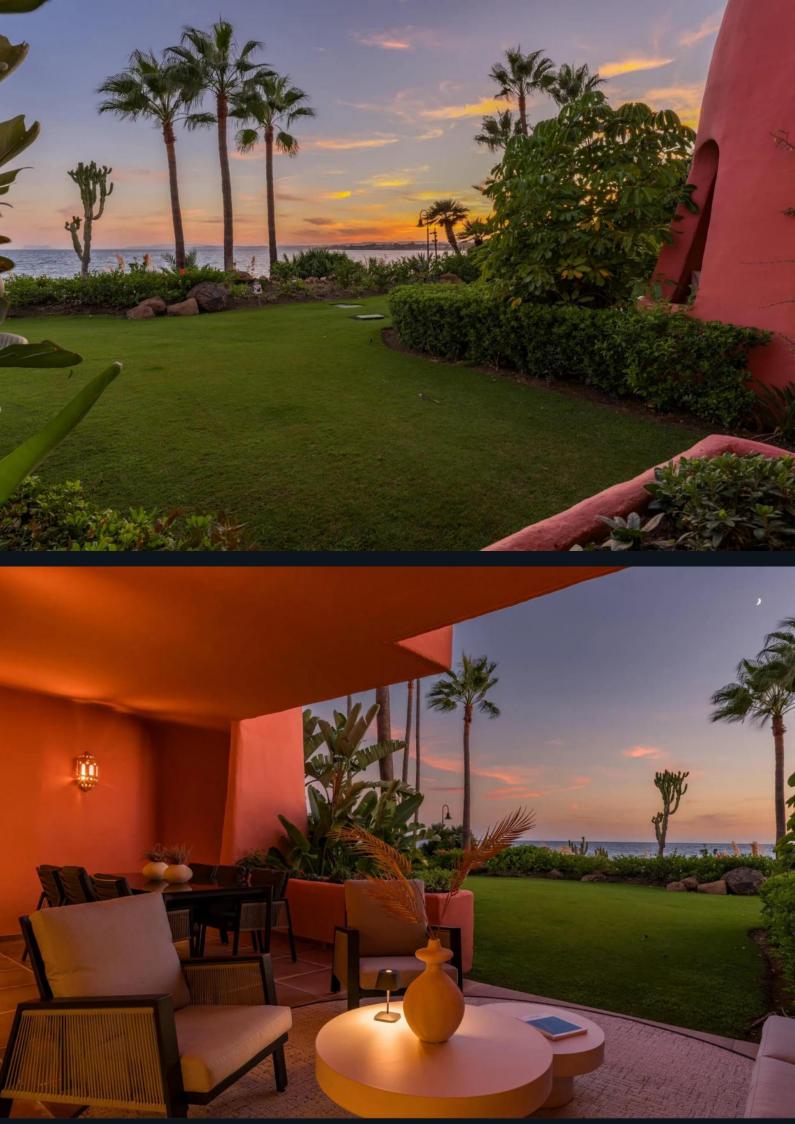

## View on website

This completely reformed 3 bedrooms, 2 bathrooms ground floor apartment is located in one of the most beautiful first line developments on the New Golden Mile between San Pedro and Estepona. Cabo Bermejo is a 5-Star beachfront gated community with 24h security, perfectly maintained tropical gardens, 2 outdoor community pools with waterfalls, artificial lakes, a gym and a sauna area. The "paseo maritimo" passes right in front of the urbanization and several lovely restaurants as wells as the 5-star hotels "Las Dunas" or "Ikos Resorts" are in walking distance.

The apartment has a brand-new open kitchen and launch area which was carefully planned by our interior designer. It allows you to fully appreciate the unobstructed views to the Mediterranean Sea. The Bang & Olufsen Soundsystem and the electric fireplace are two of many more exclusive features which complete this stunning interior. The apartment comes with an underground parking and a storage room.