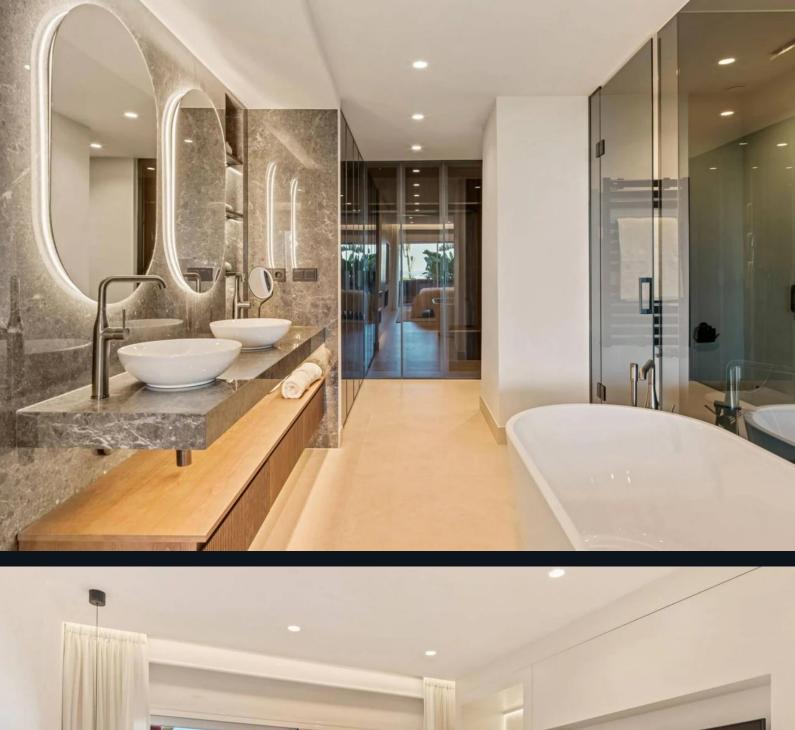

## View on website

This completely reformed 3 bedrooms, 2 bathrooms ground floor apartment is located in one of the most beautiful first line developments on the New Golden Mile between San Pedro and Estepona. Cabo Bermejo is a 5-Star beachfront gated community with 24h security, perfectly maintained tropical gardens, 2 outdoor community pools with waterfalls, artificial lakes, a gym and a sauna area. The "paseo maritimo" passes right in front of the urbanization and several lovely restaurants as wells as the 5-star hotels "Las Dunas" or "Ikos Resorts" are in walking distance.

The apartment has a brand-new open kitchen and launch area which was carefully planned by our interior designer. It allows you to fully appreciate the unobstructed views to the Mediterranean Sea. The Bang & Olufsen Soundsystem and the electric fireplace are two of many more exclusive features which complete this stunning interior. The apartment comes with an underground parking and a storage room.