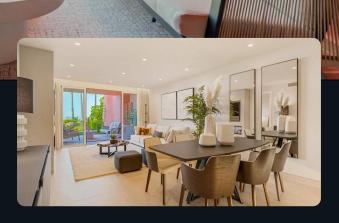

## View on website

This completely reformed 3 bedrooms, 2 bathrooms ground floor apartment is located in one of the most beautiful first line developments on the New Golden Mile between San Pedro and Estepona. Cabo Bermejo is a 5-Star beachfront gated community with 24h security, perfectly maintained tropical gardens, 2 outdoor community pools with waterfalls, artificial lakes, a gym and a sauna area. The "paseo maritimo" passes right in front of the urbanization and several lovely restaurants as wells as the 5-star hotels "Las Dunas" or "Ikos Resorts" are in walking distance.

The apartment has a brand-new open kitchen and launch area which was carefully planned by our interior designer. It allows you to fully appreciate the unobstructed views to the Mediterranean Sea. The Bang & Olufsen Soundsystem and the electric fireplace are two of many more exclusive features which complete this stunning interior. The apartment comes with an underground parking and a storage room.