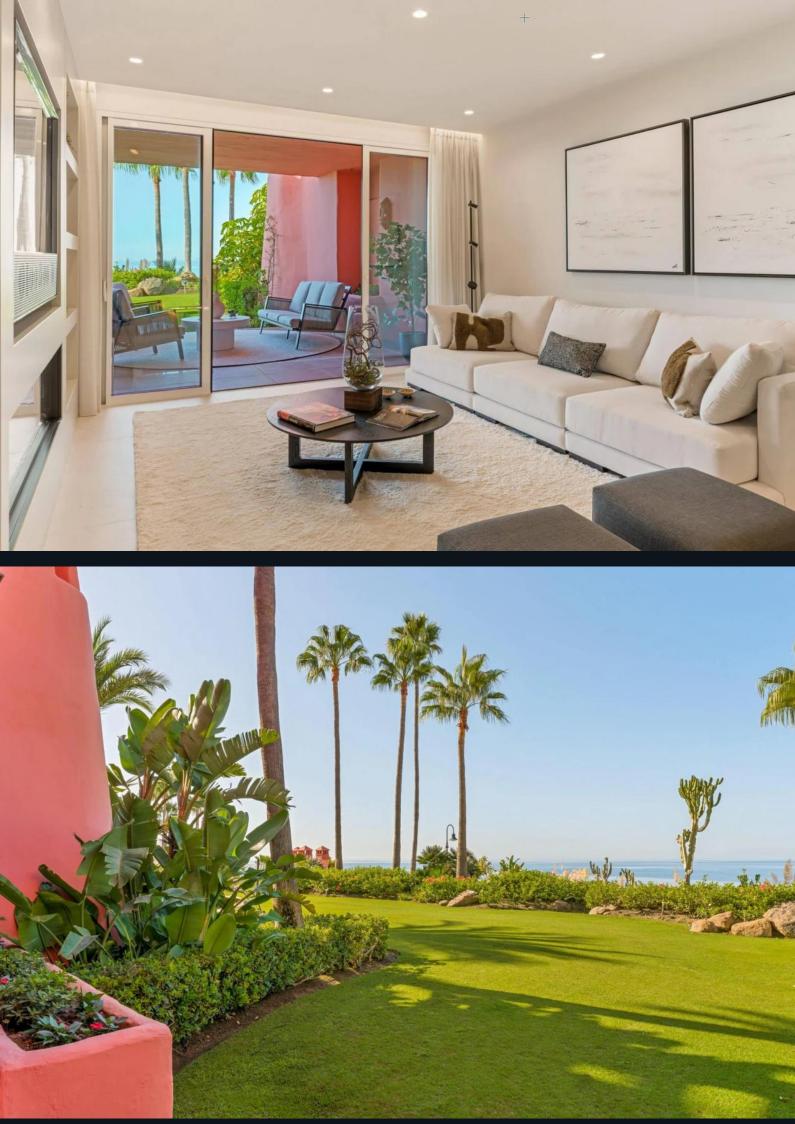

## View on website

This completely reformed 3 bedrooms, 2 bathrooms ground floor apartment is located in one of the most beautiful first line developments on the New Golden Mile between San Pedro and Estepona. Cabo Bermejo is a 5-Star beachfront gated community with 24h security, perfectly maintained tropical gardens, 2 outdoor community pools with waterfalls, artificial lakes, a gym and a sauna area. The "paseo maritimo" passes right in front of the urbanization and several lovely restaurants as wells as the 5-star hotels "Las Dunas" or "Ikos Resorts" are in walking distance.

The apartment has a brand-new open kitchen and launch area which was carefully planned by our interior designer. It allows you to fully appreciate the unobstructed views to the Mediterranean Sea. The Bang & Olufsen Soundsystem and the electric fireplace are two of many more exclusive features which complete this stunning interior. The apartment comes with an underground parking and a storage room.