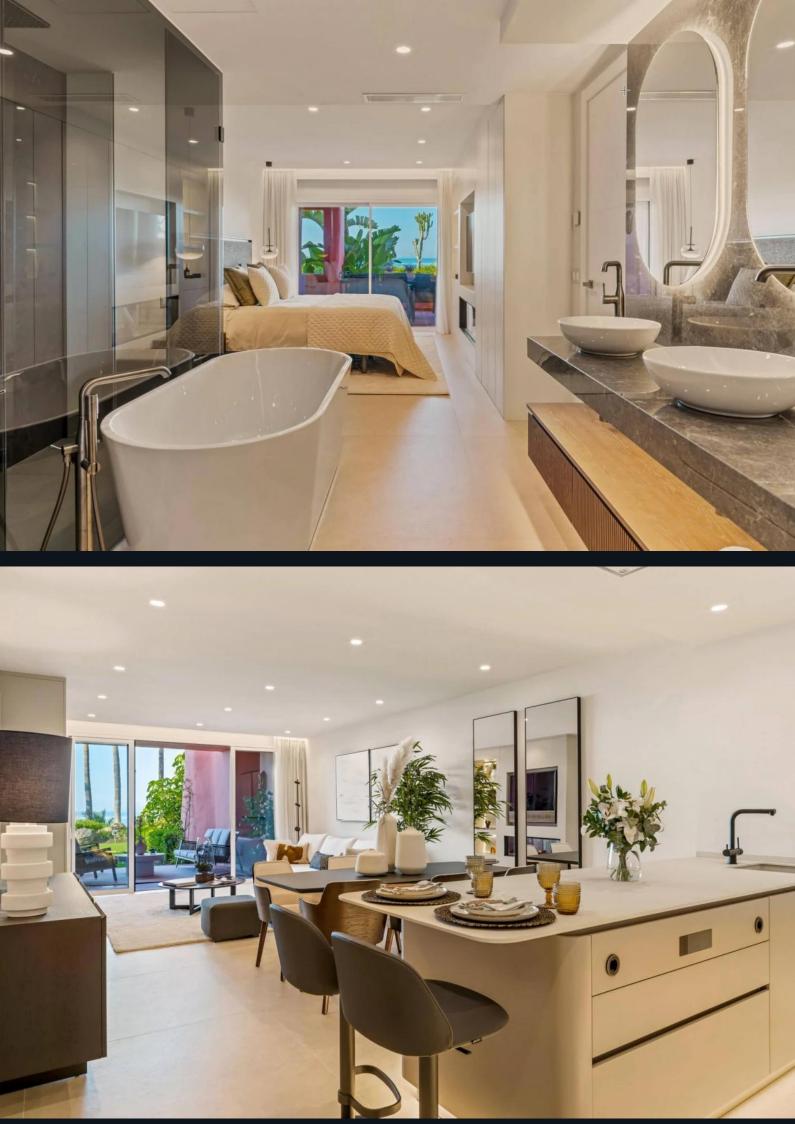

The apartment has a brand-new open kitchen and launch area which was carefully planned by our interior designer. It allows you to fully appreciate the unobstructed views to the Mediterranean Sea. The Bang & Olufsen Soundsystem and the electric fireplace are two of many more exclusive features which complete this stunning interior. The apartment comes with an underground parking and a storage room.