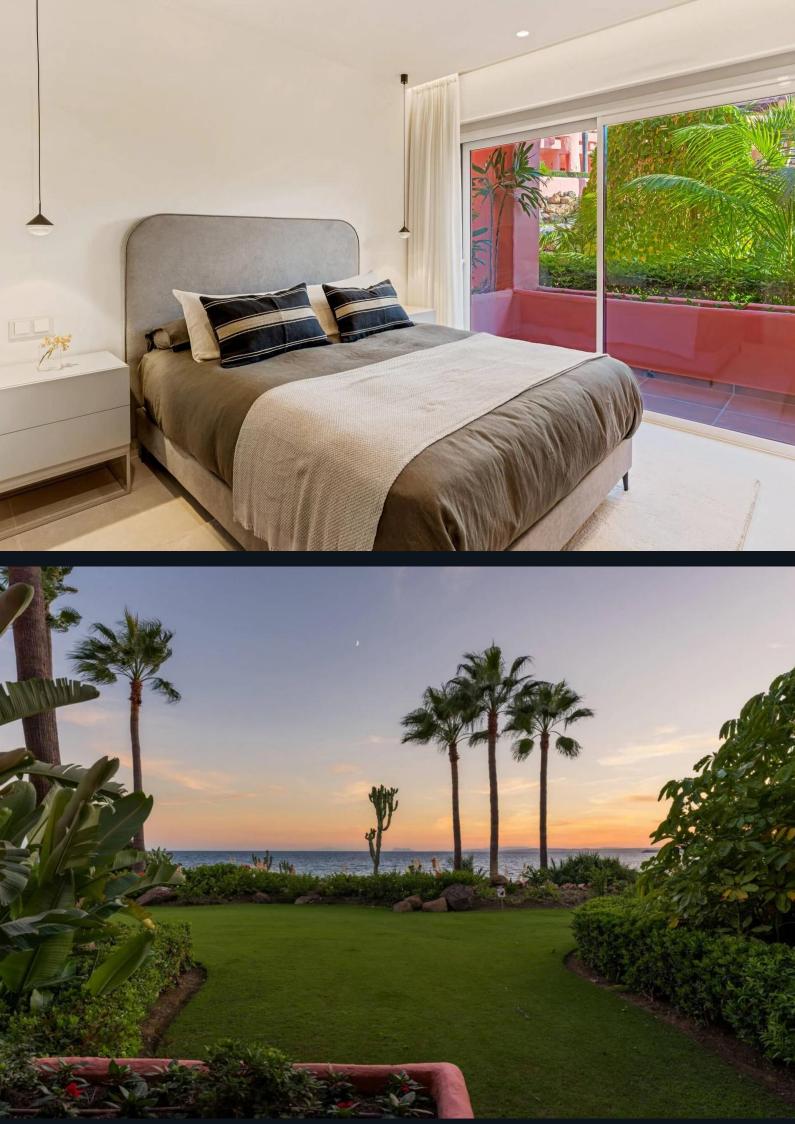

## View on website

This completely reformed 3 bedrooms, 2 bathrooms ground floor apartment is located in one of the most beautiful first line developments on the New Golden Mile between San Pedro and Estepona. Cabo Bermejo is a 5-Star beachfront gated community with 24h security, perfectly maintained tropical gardens, 2 outdoor community pools with waterfalls, artificial lakes, a gym and a sauna area. The "paseo maritimo" passes right in front of the urbanization and several lovely restaurants as wells as the 5-star hotels "Las Dunas" or "Ikos Resorts" are in walking distance.

The apartment has a brand-new open kitchen and launch area which was carefully planned by our interior designer. It allows you to fully appreciate the unobstructed views to the Mediterranean Sea. The Bang & Olufsen Soundsystem and the electric fireplace are two of many more exclusive features which complete this stunning interior. The apartment comes with an underground parking and a storage room.