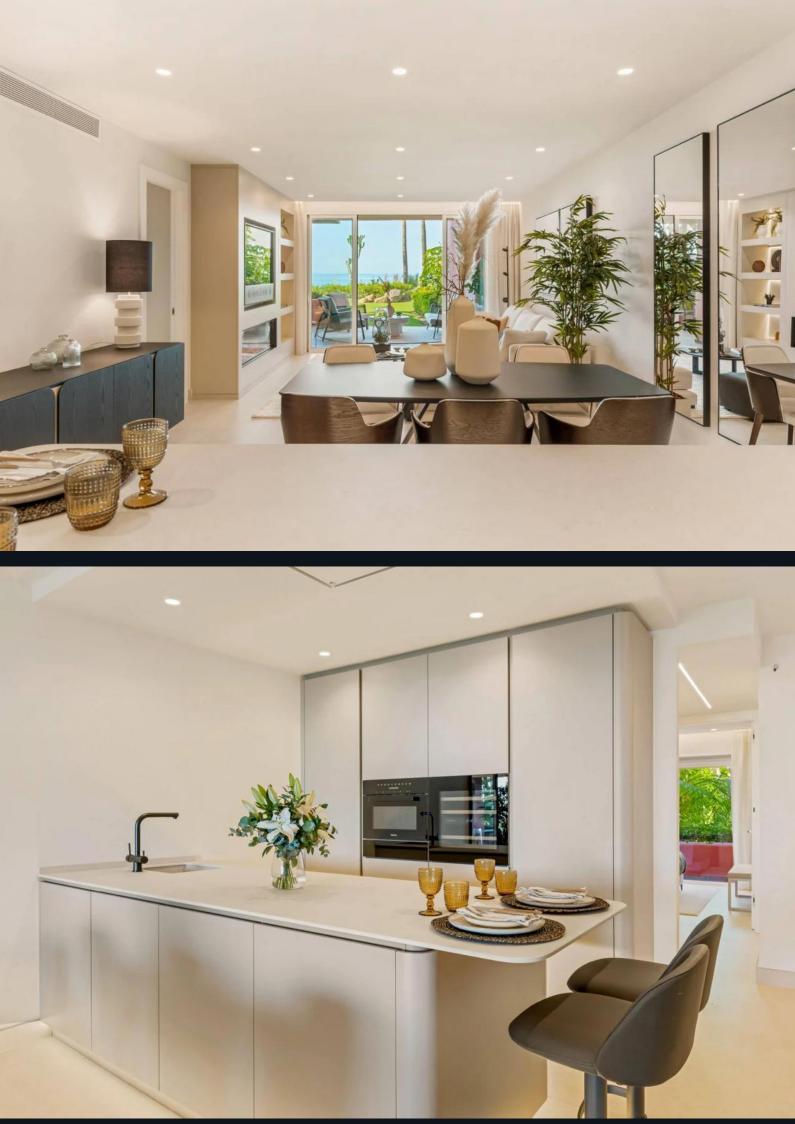

The apartment has a brand-new open kitchen and launch area which was carefully planned by our interior designer. It allows you to fully appreciate the unobstructed views to the Mediterranean Sea. The Bang & Olufsen Soundsystem and the electric fireplace are two of many more exclusive features which complete this stunning interior. The apartment comes with an underground parking and a storage room.