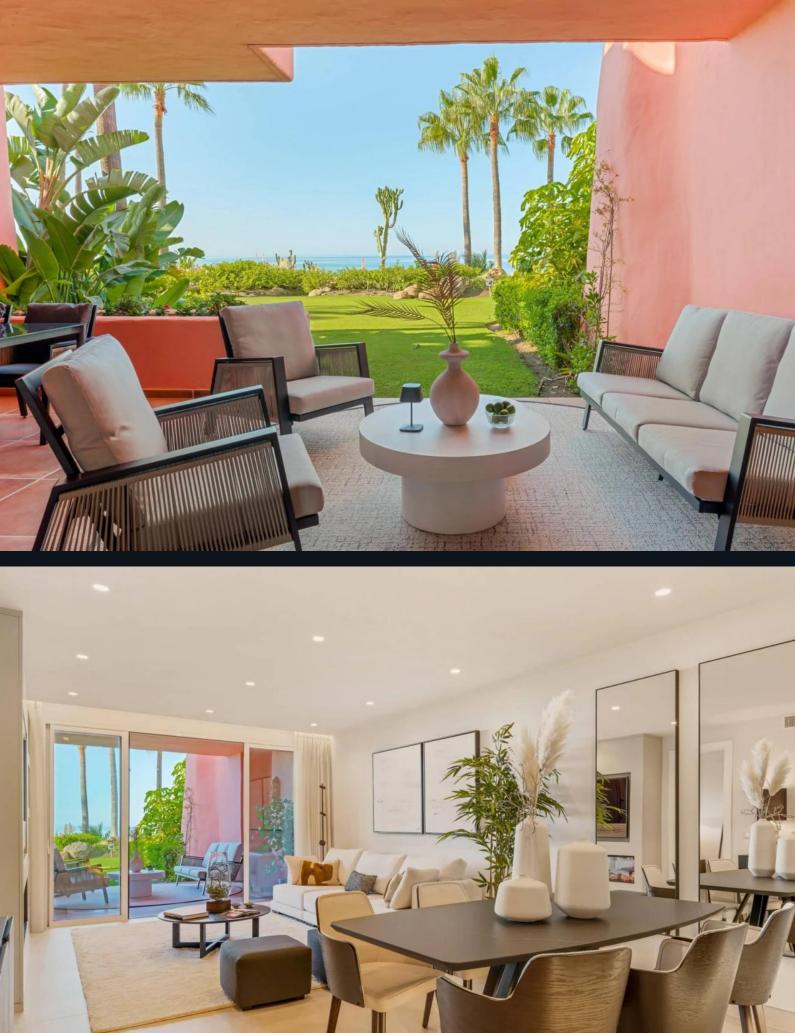

## View on website

This completely reformed 3 bedrooms, 2 bathrooms ground floor apartment is located in one of the most beautiful first line developments on the New Golden Mile between San Pedro and Estepona. Cabo Bermejo is a 5-Star beachfront gated community with 24h security, perfectly maintained tropical gardens, 2 outdoor community pools with waterfalls, artificial lakes, a gym and a sauna area. The "paseo maritimo" passes right in front of the urbanization and several lovely restaurants as wells as the 5-star hotels "Las Dunas" or "Ikos Resorts" are in walking distance.

The apartment has a brand-new open kitchen and launch area which was carefully planned by our interior designer. It allows you to fully appreciate the unobstructed views to the Mediterranean Sea. The Bang & Olufsen Soundsystem and the electric fireplace are two of many more exclusive features which complete this stunning interior. The apartment comes with an underground parking and a storage room.