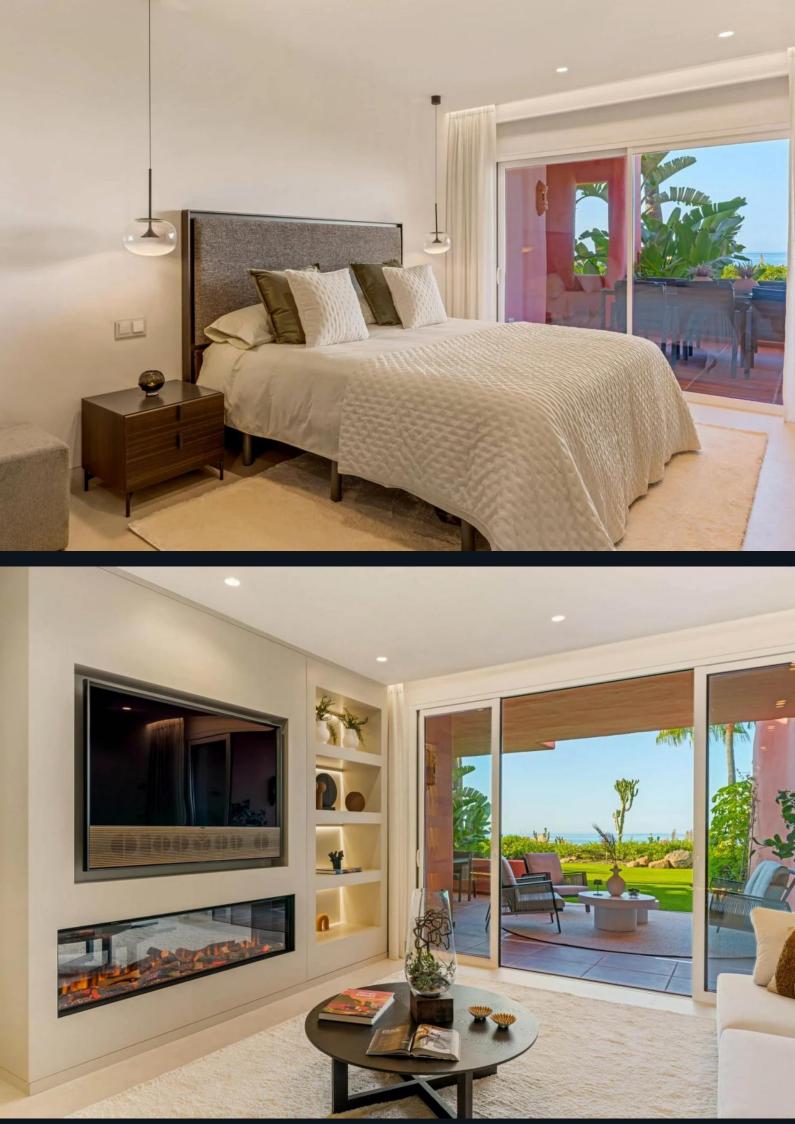

The apartment has a brand-new open kitchen and launch area which was carefully planned by our interior designer. It allows you to fully appreciate the unobstructed views to the Mediterranean Sea. The Bang & Olufsen Soundsystem and the electric fireplace are two of many more exclusive features which complete this stunning interior. The apartment comes with an underground parking and a storage room.