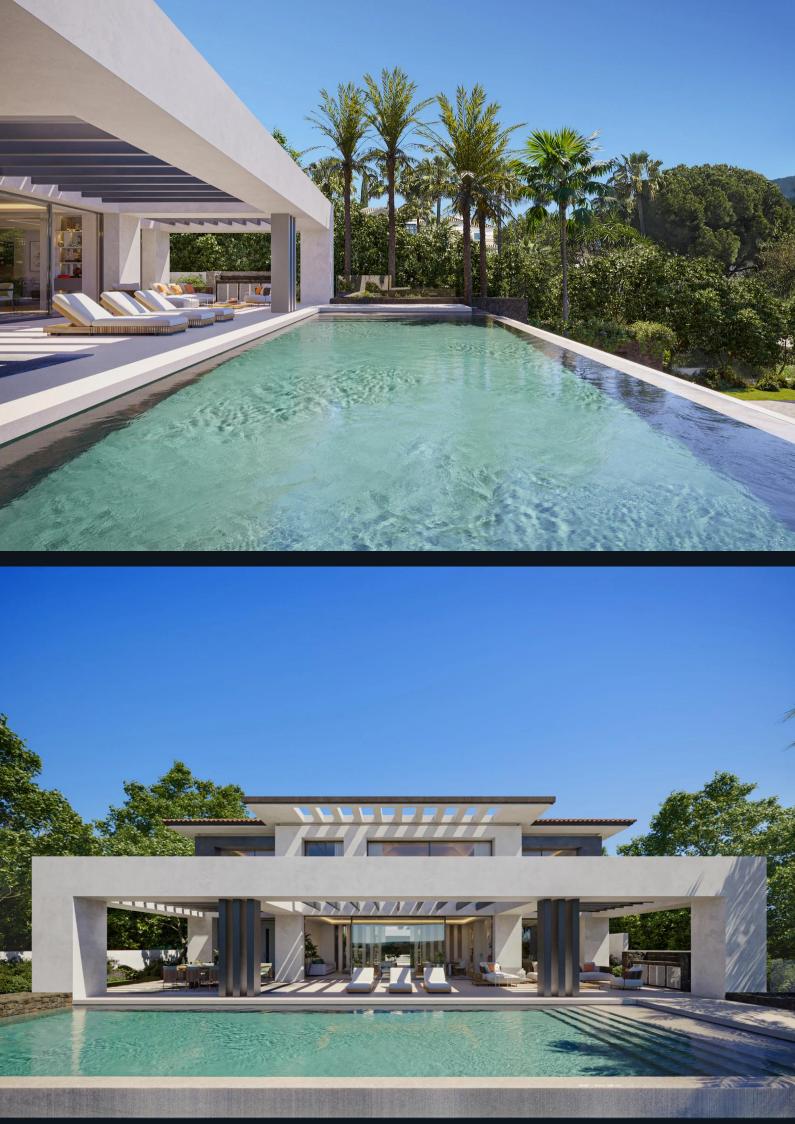

## View on website

Boasting dual access through two different streets and gates, Villa Vereda offers the perfect blend of ease of access and privacy. Although the layout and design are distinctly modern and innovative, the property retains a traditional Andalusian charm. The ground floor features uniquely designed spaces, separated by architectural elements. All floors, bathrooms, and the kitchen are crafted with Italian materials.

The expansive living area seamlessly connects to a 17-meter-long infinity pool, complete with ample sunbathing space. The upper floor is home to three bedrooms, each featuring its own en-suite bathroom. Luxury amenities are abundant in Villa Vereda; the basement level houses a gym, home cinema, laundry room, and machine room.

The property offers a Mediterranean lifestyle of the highest caliber. With direct views of both the ocean and La Concha Mountain, these vistas can be enjoyed from the outdoor living area or while dining in the outdoor kitchen. The expansive outdoor space is ideal for entertaining or simply relaxing with family and friends.

Located in the Golf Valley, the villa is within walking distance of La Quinta Golf Club and just a 3-minute drive from Los Naranjos Golf Club. Puerto Banús and its range of amenities are a mere 12-minute drive away.