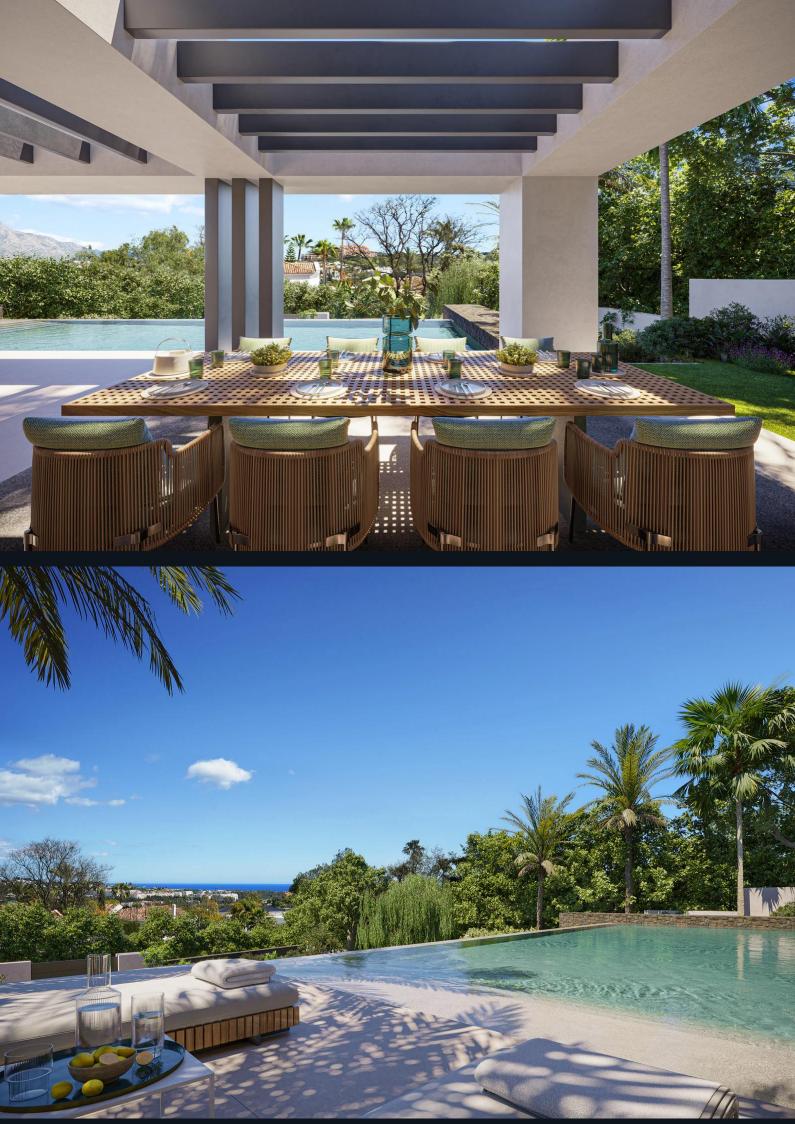

The expansive living area seamlessly connects to a 17-meter-long infinity pool, complete with ample sunbathing space. The upper floor is home to three bedrooms, each featuring its own en-suite bathroom. Luxury amenities are abundant in Villa Vereda; the basement level houses a gym, home cinema, laundry room, and machine room.

The property offers a Mediterranean lifestyle of the highest caliber. With direct views of both the ocean and La Concha Mountain, these vistas can be enjoyed from the outdoor living area or while dining in the outdoor kitchen. The expansive outdoor space is ideal for entertaining or simply relaxing with family and friends.