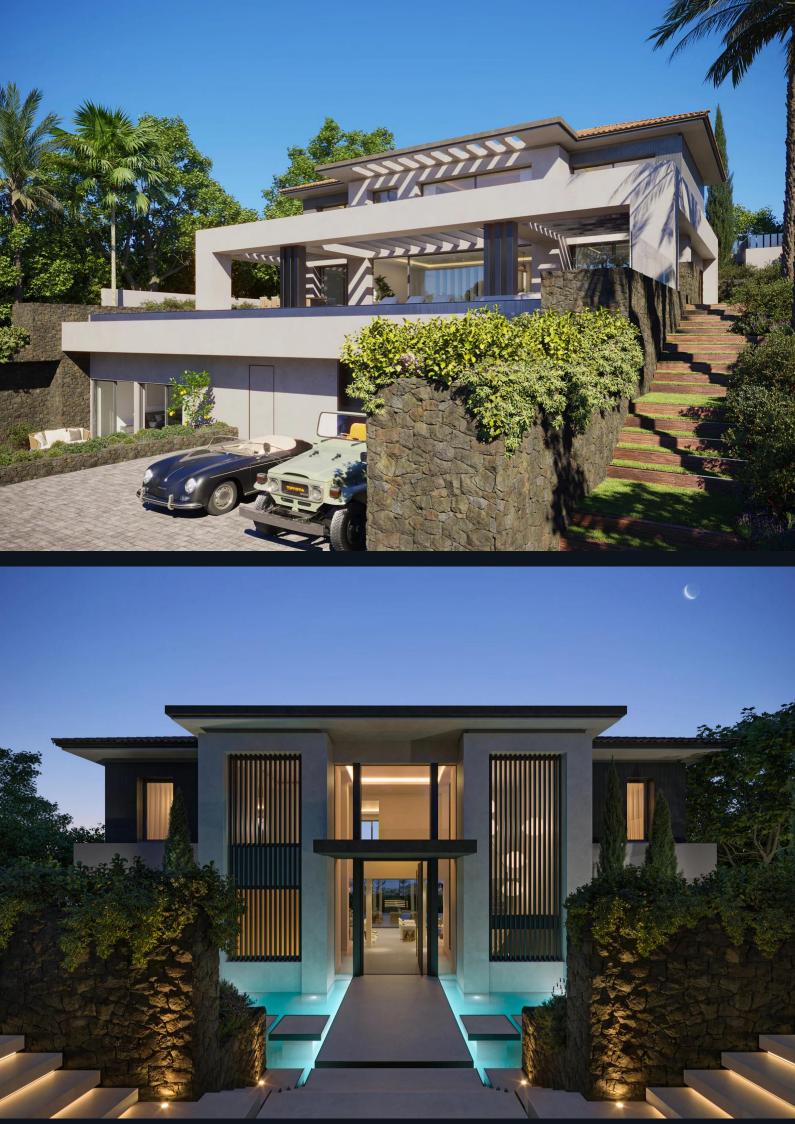

## View on website

Boasting dual access through two different streets and gates, Villa Vereda offers the perfect blend of ease of access and privacy. Although the layout and design are distinctly modern and innovative, the property retains a traditional Andalusian charm. The ground floor features uniquely designed spaces, separated by architectural elements. All floors, bathrooms, and the kitchen are crafted with Italian materials.

For added convenience, an elevator connects all three levels of the home. Security is topnotch, featuring the first-ever PreSense technology. This advanced alarm system includes anti-jamming protection, door and window sensors, and security cameras with image analysis, enabling proactive action before a situation escalates.