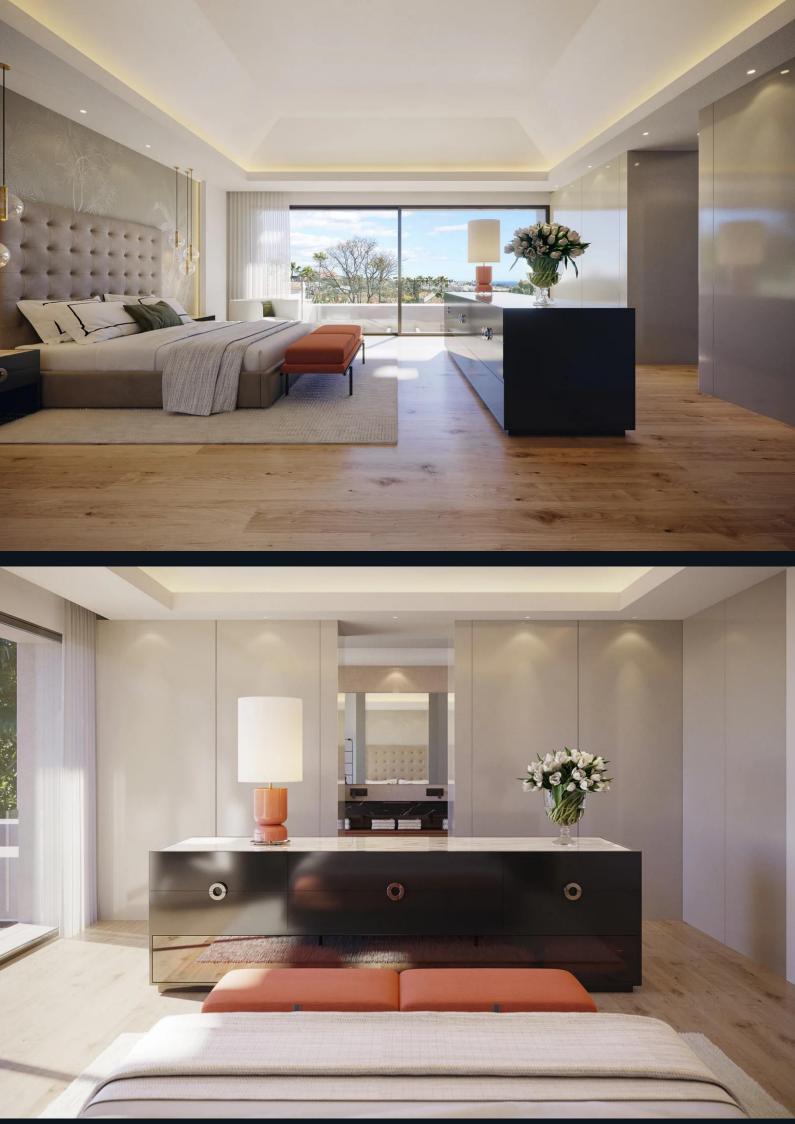

The expansive living area seamlessly connects to a 17-meter-long infinity pool, complete with ample sunbathing space. The upper floor is home to three bedrooms, each featuring its own en-suite bathroom. Luxury amenities are abundant in Villa Vereda; the basement level houses a gym, home cinema, laundry room, and machine room.