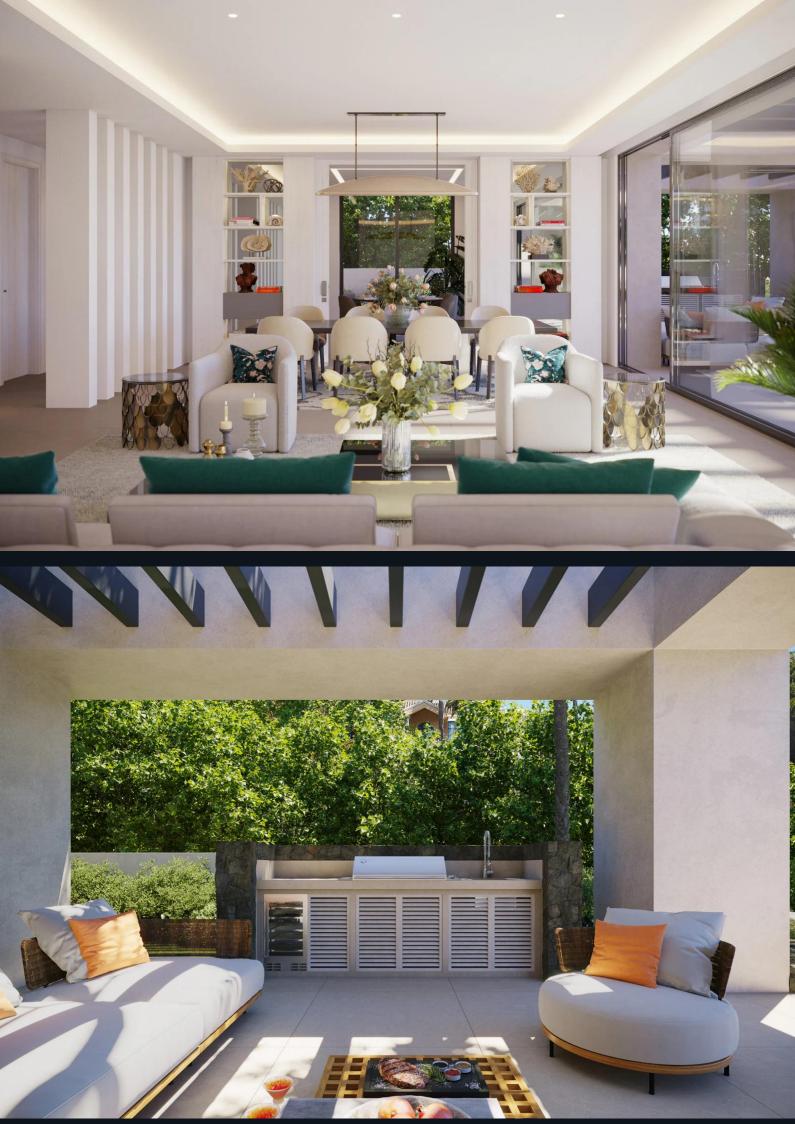

## View on website

Boasting dual access through two different streets and gates, Villa Vereda offers the perfect blend of ease of access and privacy. Although the layout and design are distinctly modern and innovative, the property retains a traditional Andalusian charm. The ground floor features uniquely designed spaces, separated by architectural elements. All floors, bathrooms, and the kitchen are crafted with Italian materials.

The property offers a Mediterranean lifestyle of the highest caliber. With direct views of both the ocean and La Concha Mountain, these vistas can be enjoyed from the outdoor living area or while dining in the outdoor kitchen. The expansive outdoor space is ideal for entertaining or simply relaxing with family and friends.