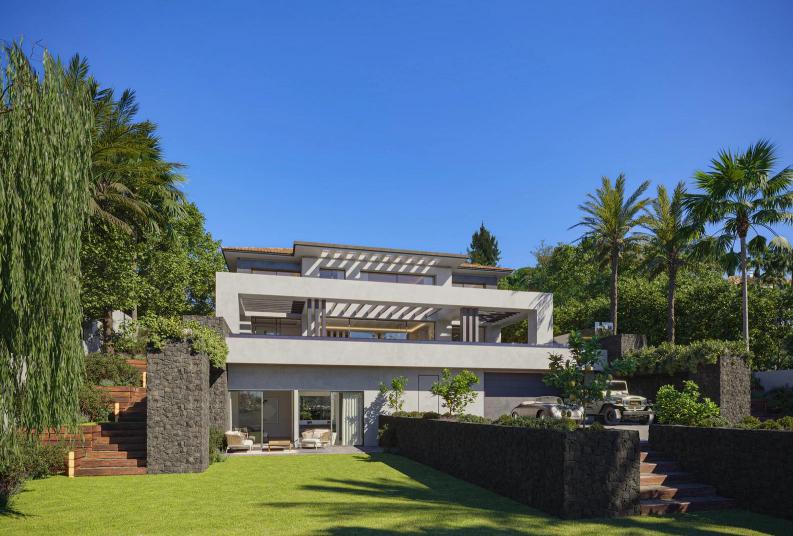

## View on website

Boasting dual access through two different streets and gates, Villa Vereda offers the perfect blend of ease of access and privacy. Although the layout and design are distinctly modern and innovative, the property retains a traditional Andalusian charm. The ground floor features uniquely designed spaces, separated by architectural elements. All floors, bathrooms, and the kitchen are crafted with Italian materials.

The expansive living area seamlessly connects to a 17-meter-long infinity pool, complete with ample sunbathing space. The upper floor is home to three bedrooms, each featuring its own en-suite bathroom. Luxury amenities are abundant in Villa Vereda; the basement level houses a gym, home cinema, laundry room, and machine room.