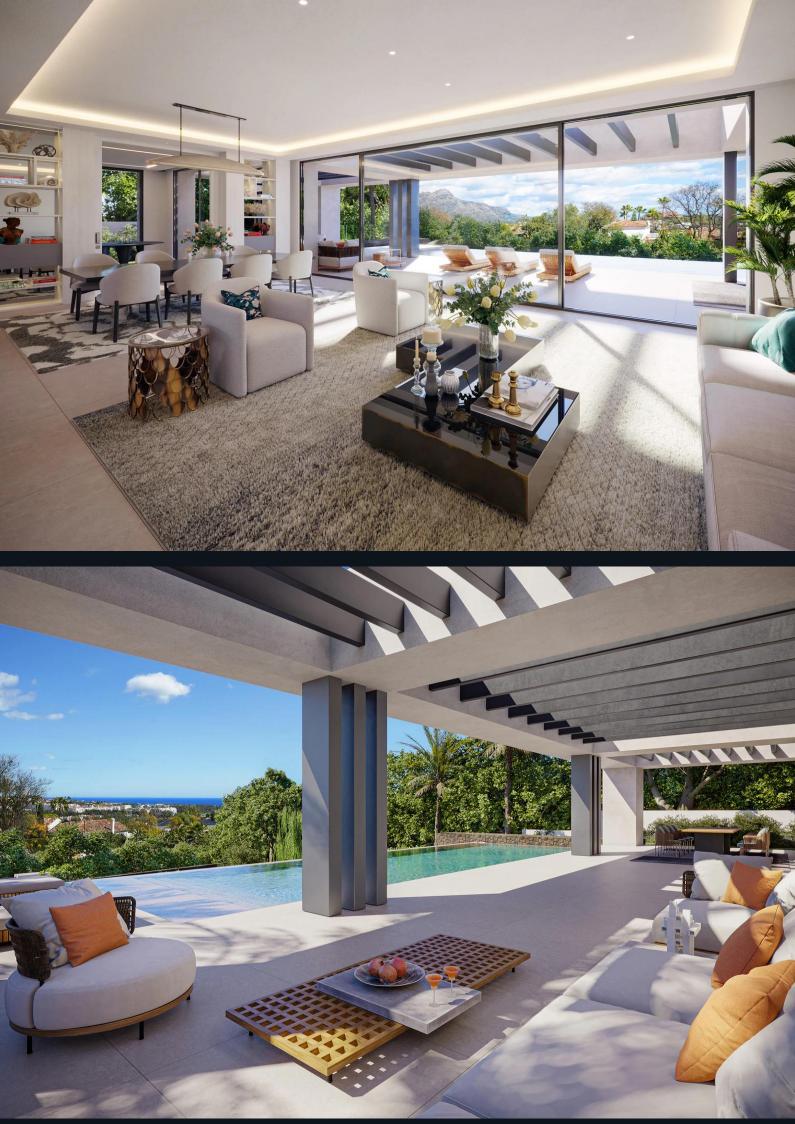

## View on website

Boasting dual access through two different streets and gates, Villa Vereda offers the perfect blend of ease of access and privacy. Although the layout and design are distinctly modern and innovative, the property retains a traditional Andalusian charm. The ground floor features uniquely designed spaces, separated by architectural elements. All floors, bathrooms, and the kitchen are crafted with Italian materials.

The expansive living area seamlessly connects to a 17-meter-long infinity pool, complete with ample sunbathing space. The upper floor is home to three bedrooms, each featuring its own en-suite bathroom. Luxury amenities are abundant in Villa Vereda; the basement level houses a gym, home cinema, laundry room, and machine room.

The property offers a Mediterranean lifestyle of the highest caliber. With direct views of both the ocean and La Concha Mountain, these vistas can be enjoyed from the outdoor living area or while dining in the outdoor kitchen. The expansive outdoor space is ideal for entertaining or simply relaxing with family and friends.