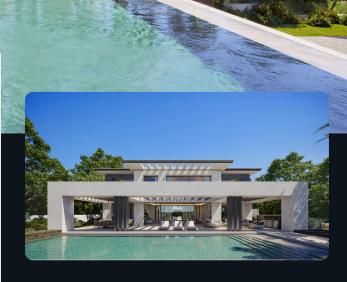

The expansive living area seamlessly connects to a 17-meter-long infinity pool, complete with ample sunbathing space. The upper floor is home to three bedrooms, each featuring its own en-suite bathroom. Luxury amenities are abundant in Villa Vereda; the basement level houses a gym, home cinema, laundry room, and machine room.