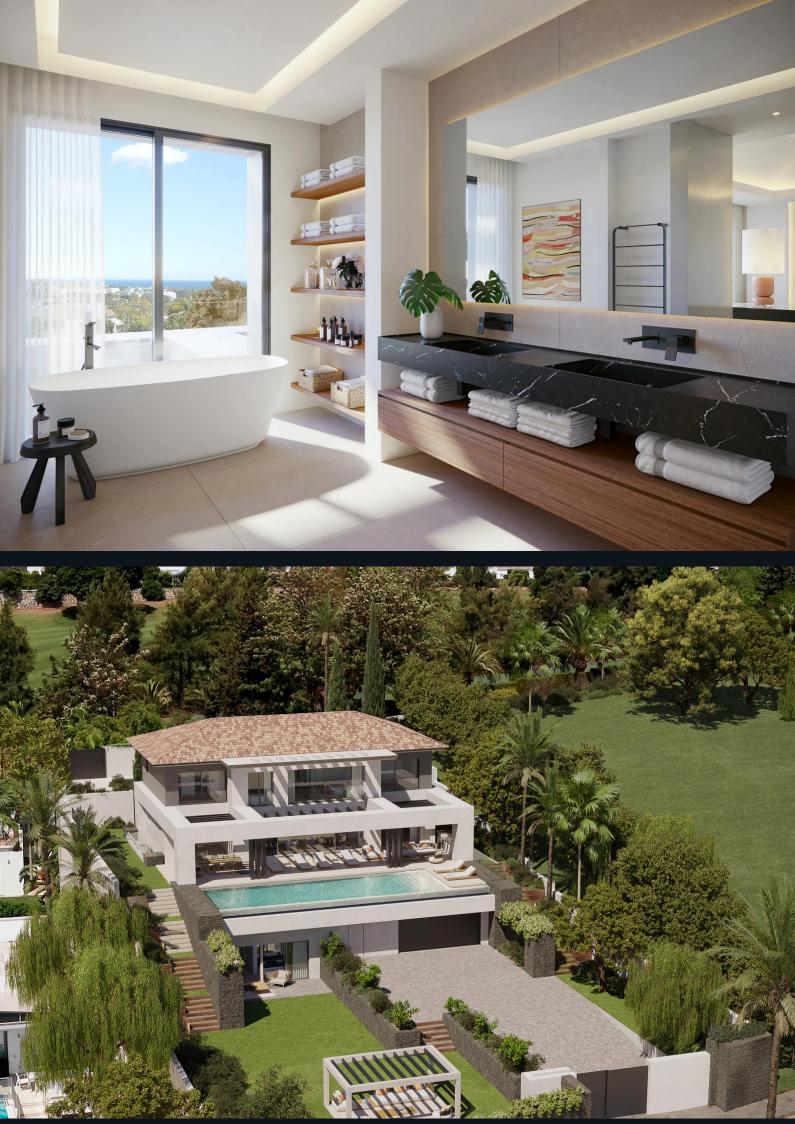

## View on website

Boasting dual access through two different streets and gates, Villa Vereda offers the perfect blend of ease of access and privacy. Although the layout and design are distinctly modern and innovative, the property retains a traditional Andalusian charm. The ground floor features uniquely designed spaces, separated by architectural elements. All floors, bathrooms, and the kitchen are crafted with Italian materials.

The expansive living area seamlessly connects to a 17-meter-long infinity pool, complete with ample sunbathing space. The upper floor is home to three bedrooms, each featuring its own en-suite bathroom. Luxury amenities are abundant in Villa Vereda; the basement level houses a gym, home cinema, laundry room, and machine room.

The property offers a Mediterranean lifestyle of the highest caliber. With direct views of both the ocean and La Concha Mountain, these vistas can be enjoyed from the outdoor living area or while dining in the outdoor kitchen. The expansive outdoor space is ideal for entertaining or simply relaxing with family and friends.