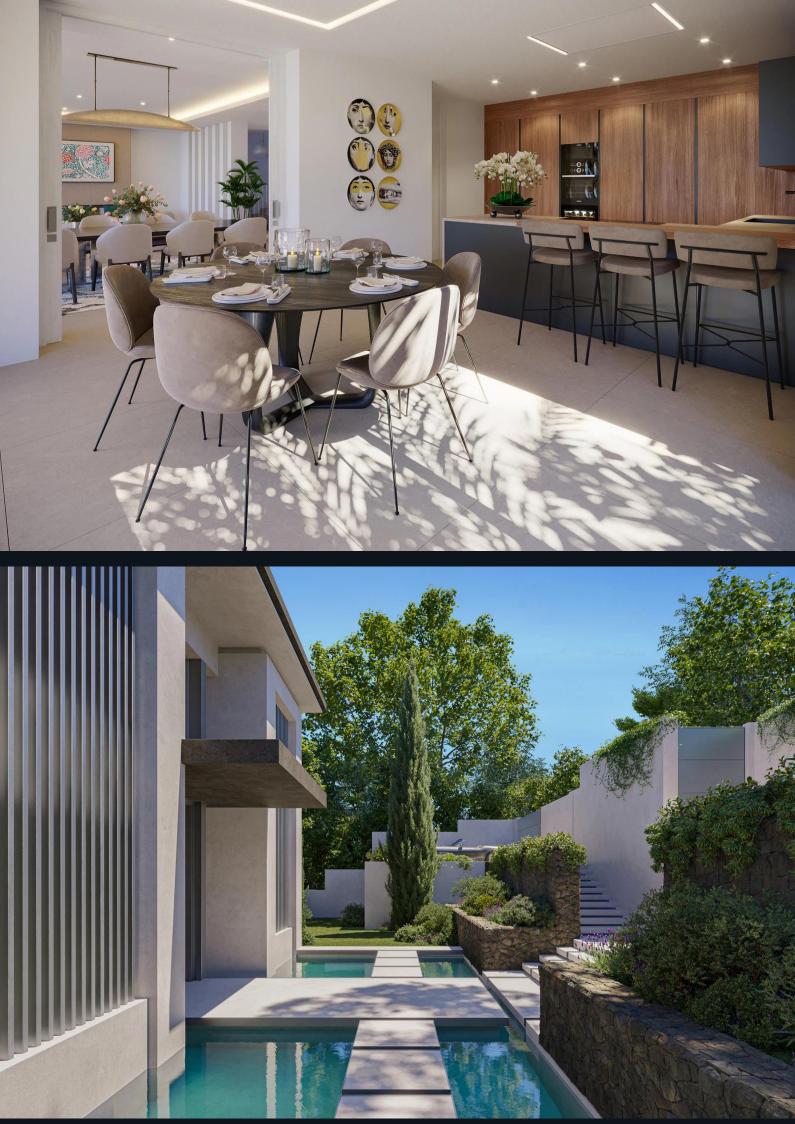

## View on website

Boasting dual access through two different streets and gates, Villa Vereda offers the perfect blend of ease of access and privacy. Although the layout and design are distinctly modern and innovative, the property retains a traditional Andalusian charm. The ground floor features uniquely designed spaces, separated by architectural elements. All floors, bathrooms, and the kitchen are crafted with Italian materials.

The expansive living area seamlessly connects to a 17-meter-long infinity pool, complete with ample sunbathing space. The upper floor is home to three bedrooms, each featuring its own en-suite bathroom. Luxury amenities are abundant in Villa Vereda; the basement level houses a gym, home cinema, laundry room, and machine room.

The property offers a Mediterranean lifestyle of the highest caliber. With direct views of both the ocean and La Concha Mountain, these vistas can be enjoyed from the outdoor living area or while dining in the outdoor kitchen. The expansive outdoor space is ideal for entertaining or simply relaxing with family and friends.