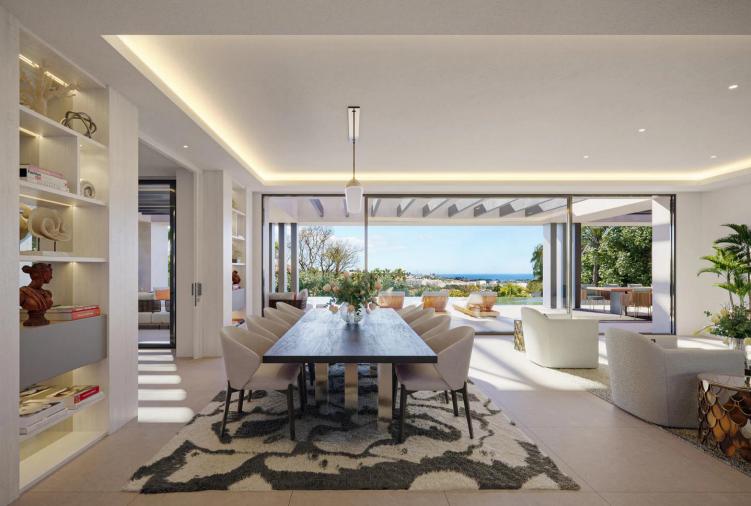

The expansive living area seamlessly connects to a 17-meter-long infinity pool, complete with ample sunbathing space. The upper floor is home to three bedrooms, each featuring its own en-suite bathroom. Luxury amenities are abundant in Villa Vereda; the basement level houses a gym, home cinema, laundry room, and machine room.

The property offers a Mediterranean lifestyle of the highest caliber. With direct views of both the ocean and La Concha Mountain, these vistas can be enjoyed from the outdoor living area or while dining in the outdoor kitchen. The expansive outdoor space is ideal for entertaining or simply relaxing with family and friends.