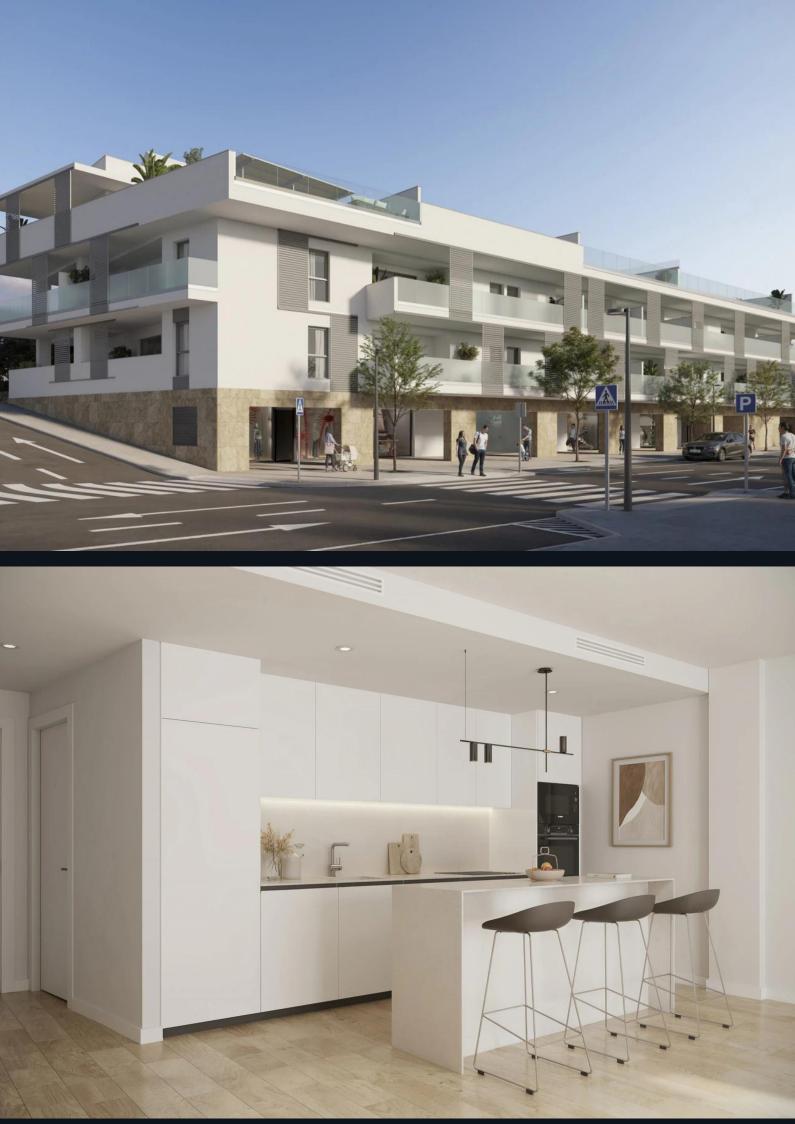

## Overview

This development in San Pedro Alcántara, near Marbella, features **19 apartments** with 1 to 3 bedrooms, including duplex penthouses. It offers stunning views of the Mediterranean Sea and La Concha mountain. Each apartment is equipped with spacious terraces, designed for maximum comfort and privacy. The complex is located a short walk from the beach, close to Puerto Banús and surrounded by various services, leisure, and cultural options.

# Specifications

Apartments are equipped with modern kitchens, fully furnished with top-brand appliances, including induction cooktops, ovens, microwaves, refrigerators, and integrated dishwashers. Bathrooms feature large-format porcelain tiles, walk-in showers, and LED-lit mirrors. Flooring includes rectified porcelain stoneware with a natural wood effect. High-end aluminum windows with double glazing ensure energy and acoustic efficiency. Built-in wardrobes optimize storage.