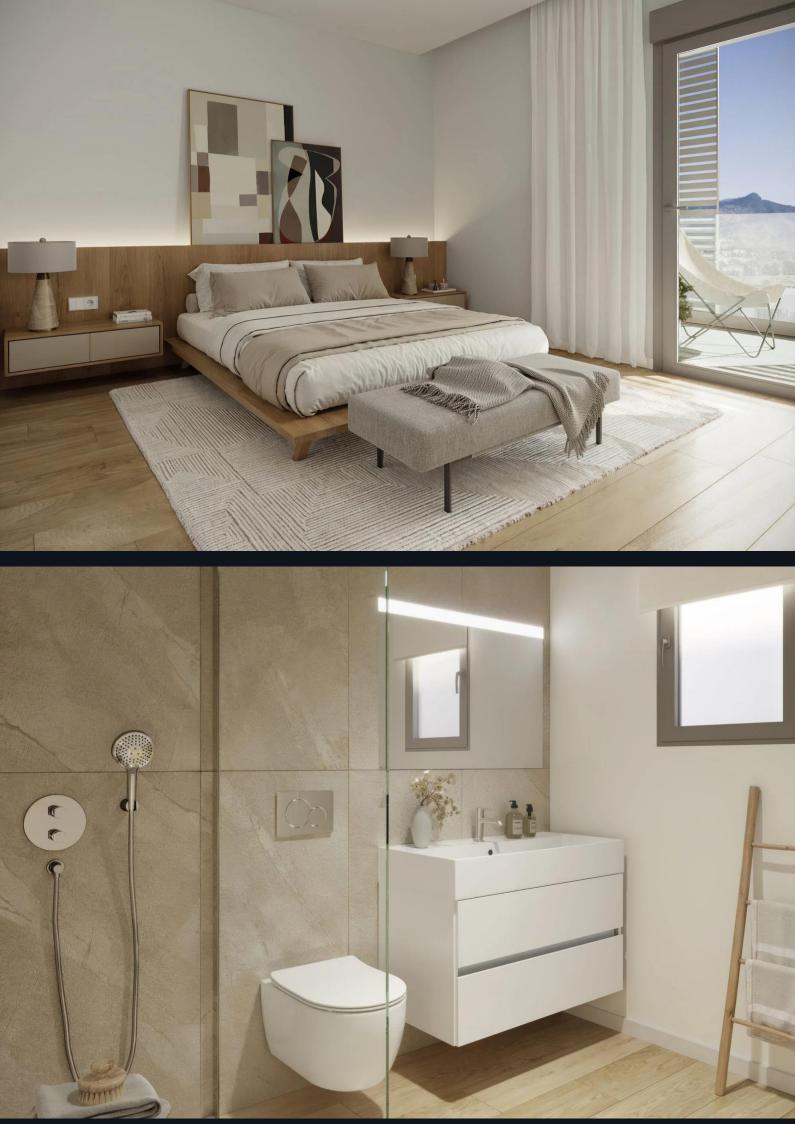

# Specifications

Apartments are equipped with modern kitchens, fully furnished with top-brand appliances, including induction cooktops, ovens, microwaves, refrigerators, and integrated dishwashers. Bathrooms feature large-format porcelain tiles, walk-in showers, and LED-lit mirrors. Flooring includes rectified porcelain stoneware with a natural wood effect. High-end aluminum windows with double glazing ensure energy and acoustic efficiency. Built-in wardrobes optimize storage.