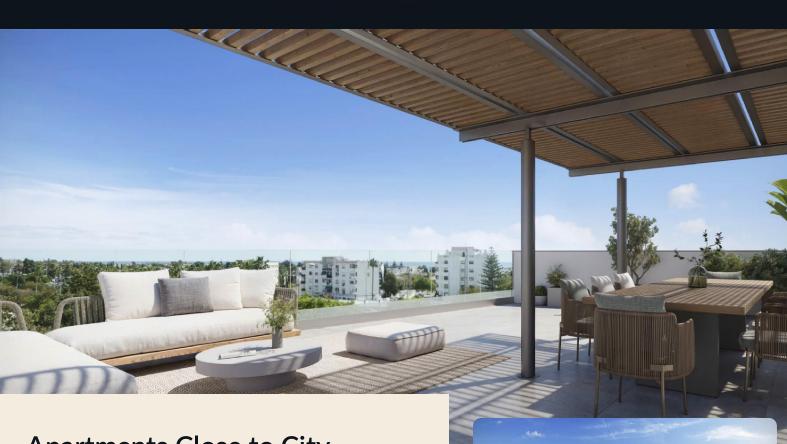

## Overview

This development in San Pedro Alcántara, near Marbella, features **19 apartments** with 1 to 3 bedrooms, including duplex penthouses. It offers stunning views of the Mediterranean Sea and La Concha mountain. Each apartment is equipped with spacious terraces, designed for maximum comfort and privacy. The complex is located a short walk from the beach, close to Puerto Banús and surrounded by various services, leisure, and cultural options.

# **Amenities**

Residents can enjoy a **saltwater swimming pool** with a solarium finished with high-quality artificial grass, a fully equipped **gym** with modern fitness machines, and **landscaped common areas**. The development includes a **communal garage** with electric vehicle charging points and storage rooms.