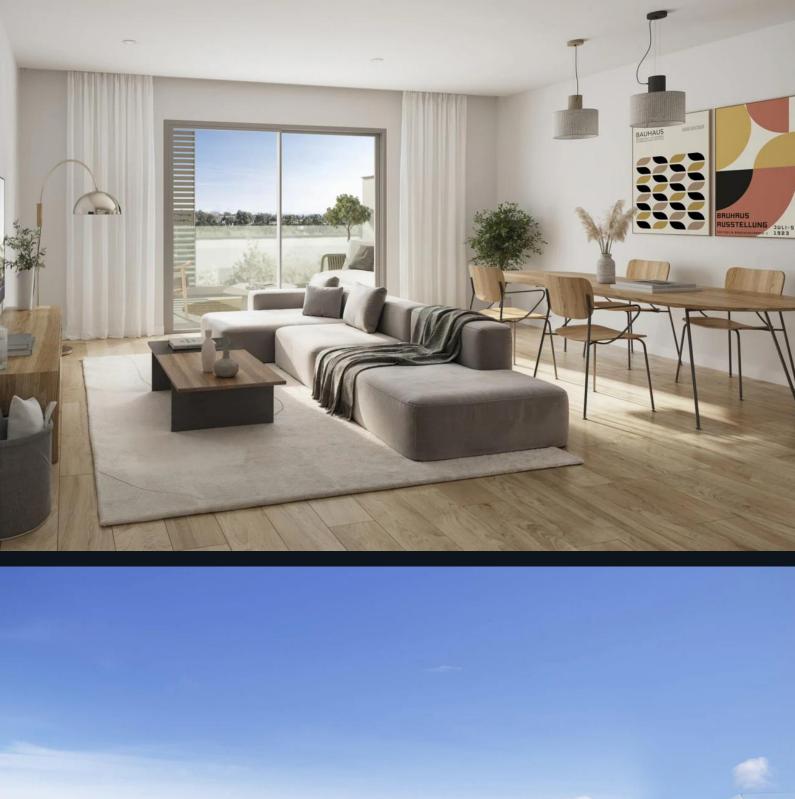

## Overview

This development in San Pedro Alcántara, near Marbella, features **19 apartments** with 1 to 3 bedrooms, including duplex penthouses. It offers stunning views of the Mediterranean Sea and La Concha mountain. Each apartment is equipped with spacious terraces, designed for maximum comfort and privacy. The complex is located a short walk from the beach, close to Puerto Banús and surrounded by various services, leisure, and cultural options.

# Specifications

Apartments are equipped with modern kitchens, fully furnished with top-brand appliances, including induction cooktops, ovens, microwaves, refrigerators, and integrated dishwashers. Bathrooms feature large-format porcelain tiles, walk-in showers, and LED-lit mirrors. Flooring includes rectified porcelain stoneware with a natural wood effect. High-end aluminum windows with double glazing ensure energy and acoustic efficiency. Built-in wardrobes optimize storage.