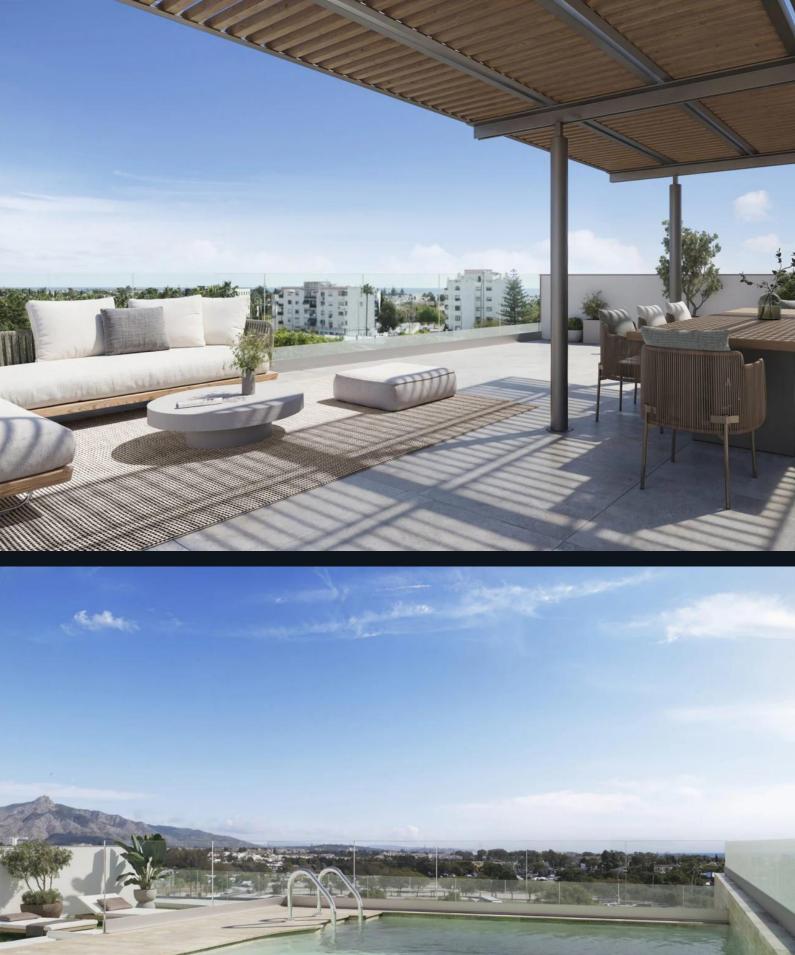

## Overview

This development in San Pedro Alcántara, near Marbella, features **19 apartments** with 1 to 3 bedrooms, including duplex penthouses. It offers stunning views of the Mediterranean Sea and La Concha mountain. Each apartment is equipped with spacious terraces, designed for maximum comfort and privacy. The complex is located a short walk from the beach, close to Puerto Banús and surrounded by various services, leisure, and cultural options.

# **Amenities**

Residents can enjoy a **saltwater swimming pool** with a solarium finished with high-quality artificial grass, a fully equipped **gym** with modern fitness machines, and **landscaped common areas**. The development includes a **communal garage** with electric vehicle charging points and storage rooms.

# Outdoor Pool

**♦** Storage

Features

**帰 Air Conditioning** 

Electric Charger

★ Elevator

■ Equipped Kitchen

**命** Terraces