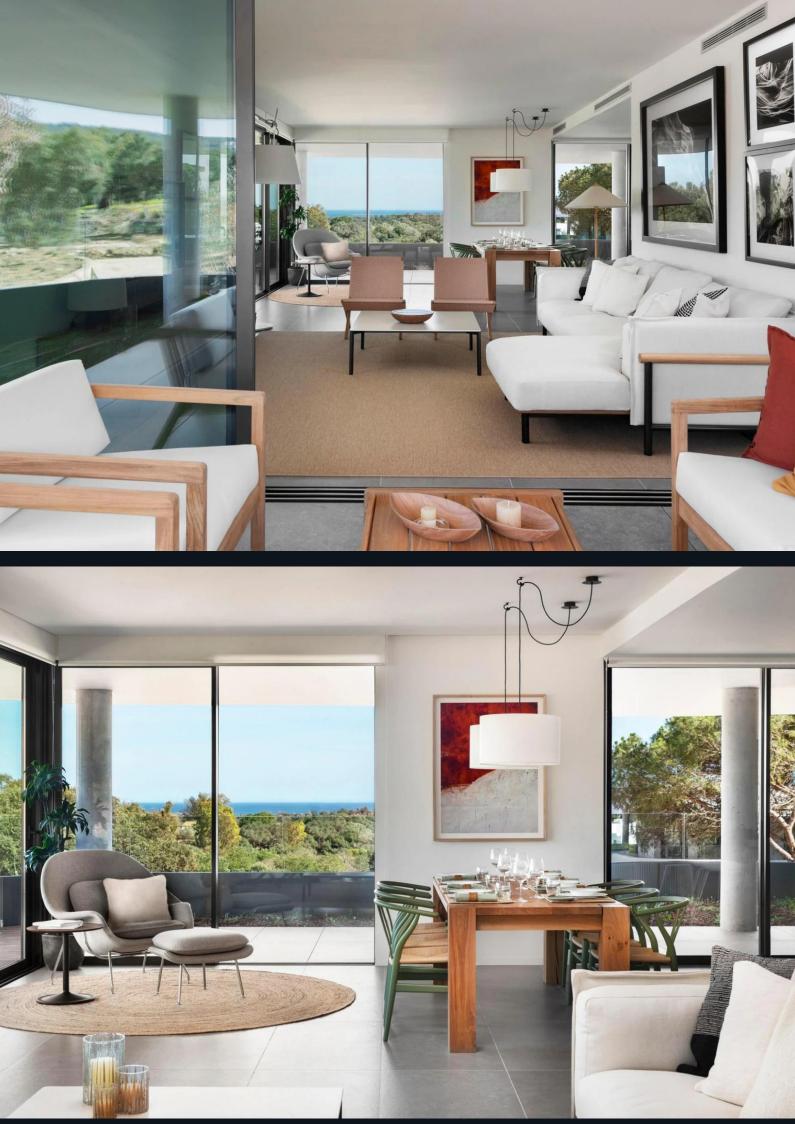

### Overview

This development offers stylish apartments and penthouses, from 1 to 5 bedrooms. Each apartment features open-plan living areas and large terraces or private gardens. Penthouses include rooftop terraces, and ground-floor units come with private gardens.

## **Specifications**

Apartments are equipped with high-end finishes such as Bulthaup B3 kitchens with Siemens appliances, underfloor heating, and advanced aerothermal systems for heating and cooling. The interiors are flooded with natural light through floor-to-ceiling windows, and terraces feature seamless transitions between indoor and outdoor spaces. Each apartment includes two parking spaces and a large storage room.