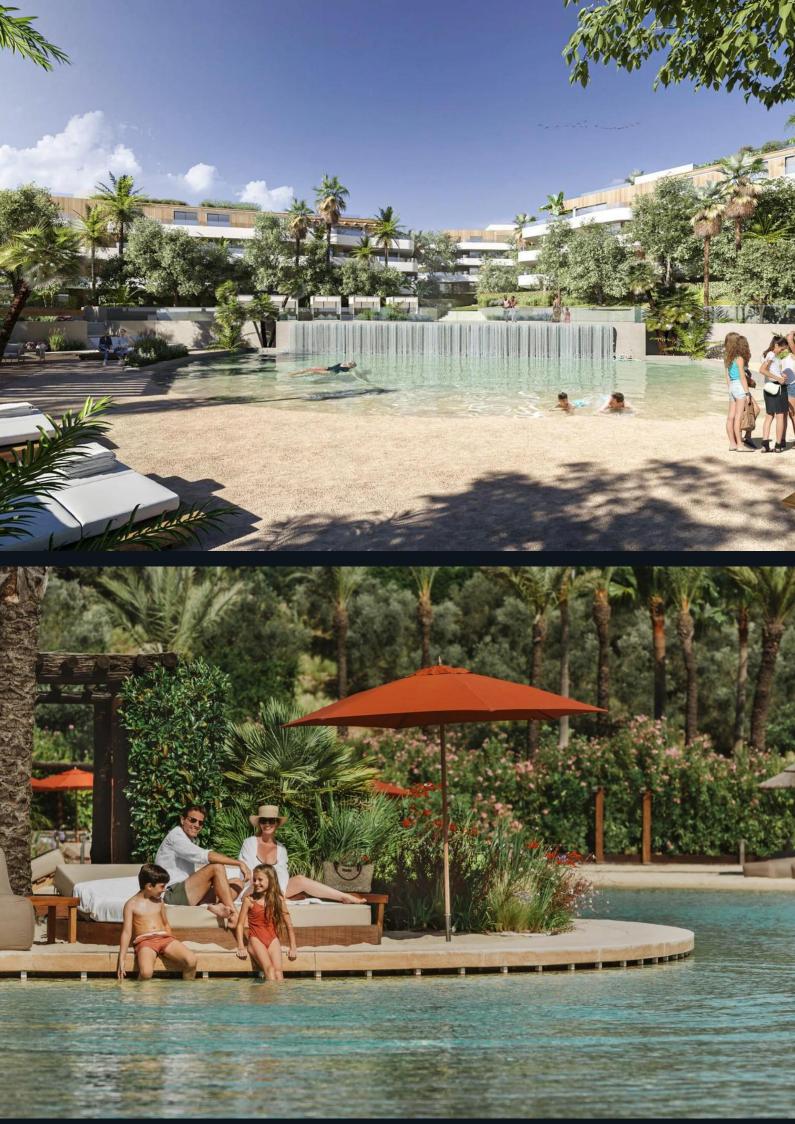

## Amenities

The development includes outdoor swimming pools, an indoor heated pool, a spa, and a fully equipped gym. There are also jogging and cycling trails, a children's playground, a croquet lawn, and a putting green. An outdoor lounge and a co-working space add to the facilities, providing areas to socialize or work.