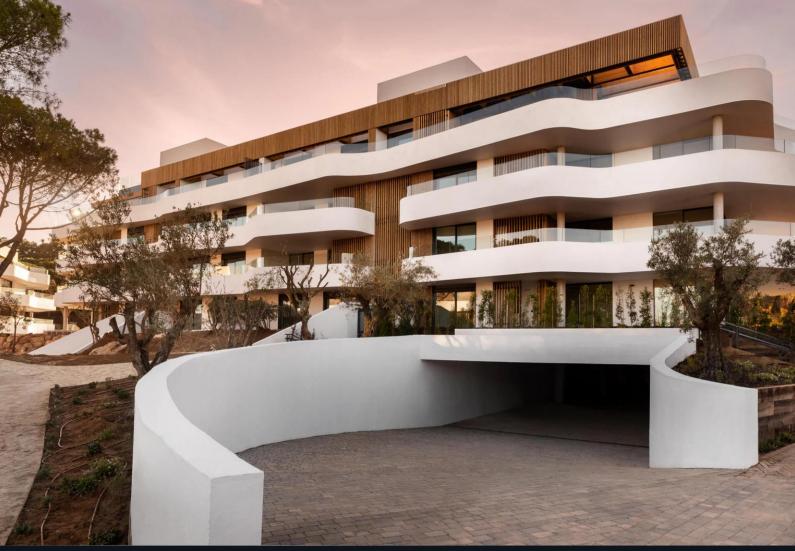

### Overview

This development offers stylish apartments and penthouses, from 1 to 5 bedrooms. Each apartment features open-plan living areas and large terraces or private gardens. Penthouses include rooftop terraces, and ground-floor units come with private gardens.

## **Specifications**

Apartments are equipped with high-end finishes such as Bulthaup B3 kitchens with Siemens appliances, underfloor heating, and advanced aerothermal systems for heating and cooling. The interiors are flooded with natural light through floor-to-ceiling windows, and terraces feature seamless transitions between indoor and outdoor spaces. Each apartment includes two parking spaces and a large storage room.