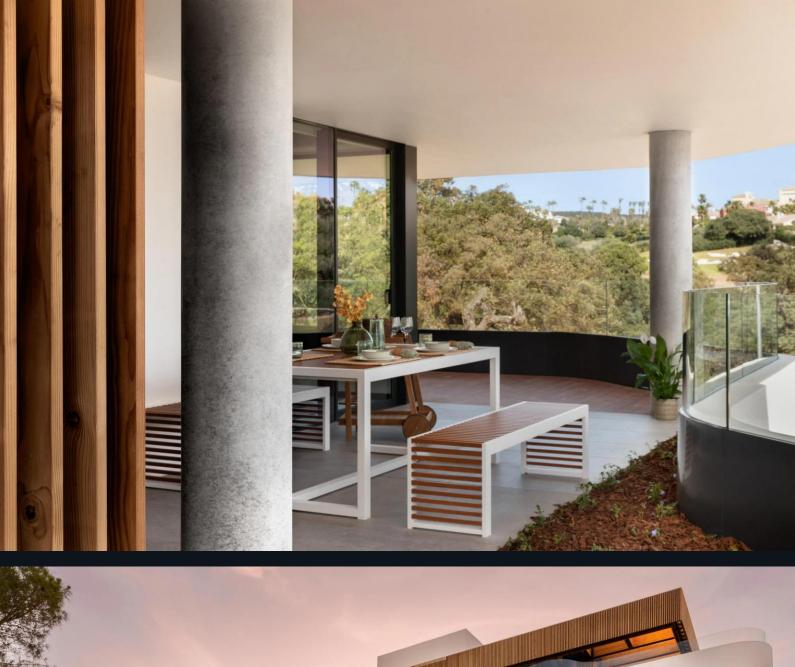

### Overview

This development offers stylish apartments and penthouses, from 1 to 5 bedrooms. Each apartment features open-plan living areas and large terraces or private gardens. Penthouses include rooftop terraces, and ground-floor units come with private gardens.

## **Specifications**

Apartments are equipped with high-end finishes such as Bulthaup B3 kitchens with Siemens appliances, underfloor heating, and advanced aerothermal systems for heating and cooling. The interiors are flooded with natural light through floor-to-ceiling windows, and terraces feature seamless transitions between indoor and outdoor spaces. Each apartment includes two parking spaces and a large storage room.