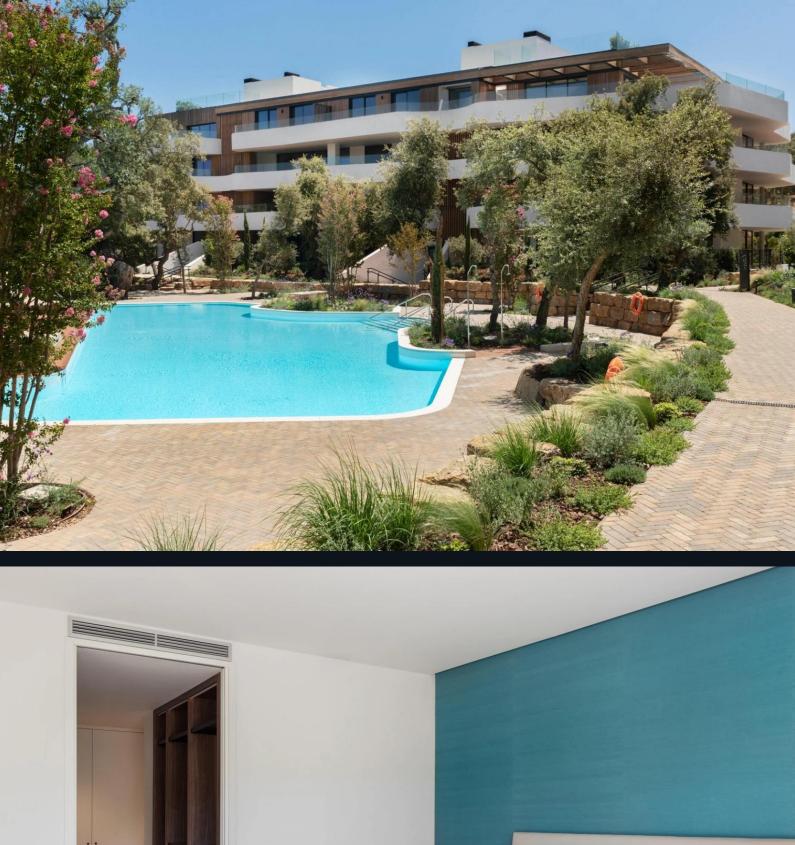

## Amenities

The development includes outdoor swimming pools, an indoor heated pool, a spa, and a fully equipped gym. There are also jogging and cycling trails, a children's playground, a croquet lawn, and a putting green. An outdoor lounge and a co-working space add to the facilities, providing areas to socialize or work.