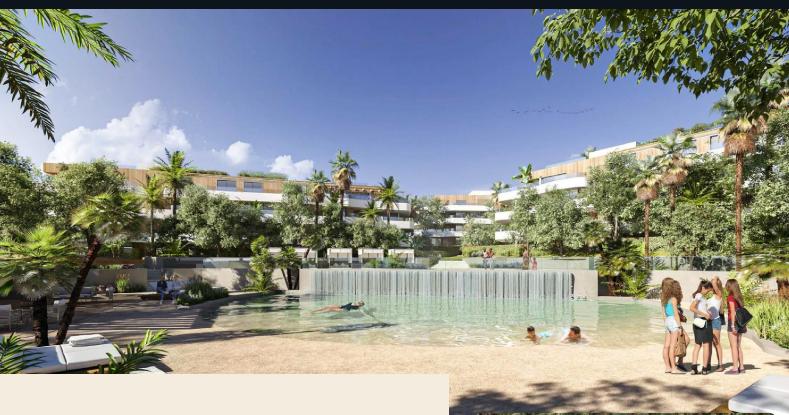

## Amenities

The development includes outdoor swimming pools, an indoor heated pool, a spa, and a fully equipped gym. There are also jogging and cycling trails, a children's playground, a croquet lawn, and a putting green. An outdoor lounge and a co-working space add to the facilities, providing areas to socialize or work.