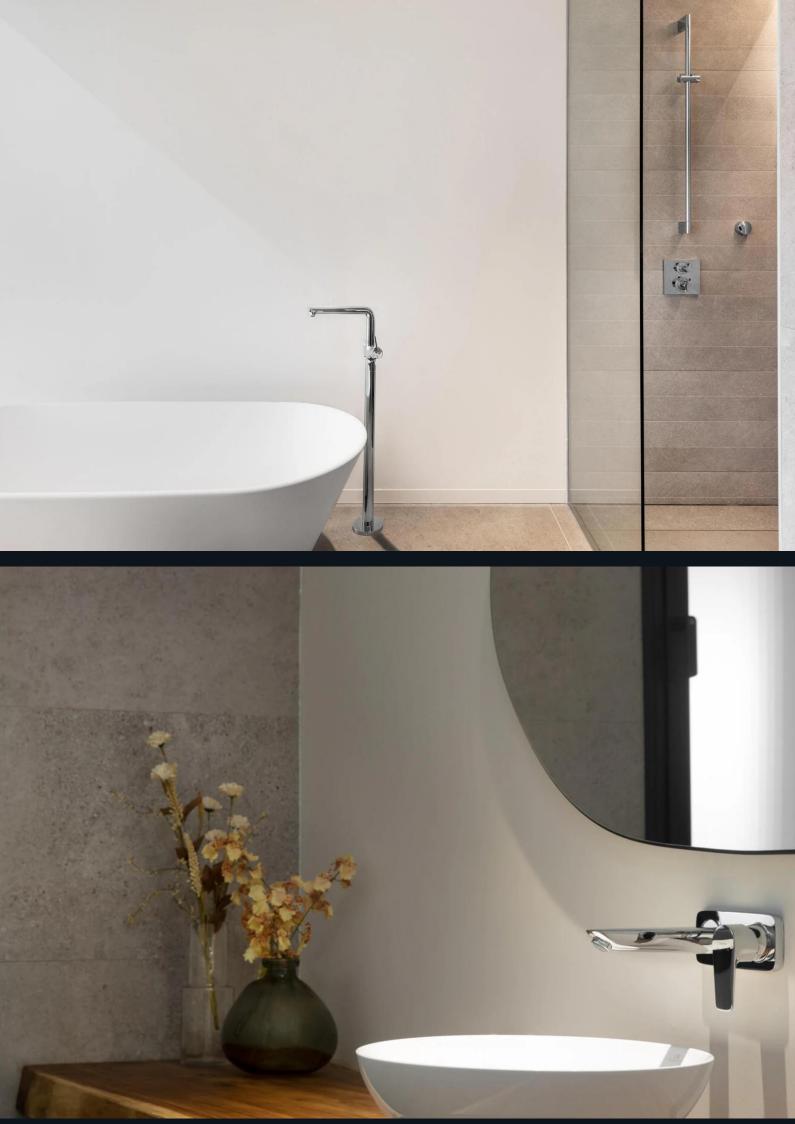

## **Specifications**

Apartments are equipped with high-end finishes such as Bulthaup B3 kitchens with Siemens appliances, underfloor heating, and advanced aerothermal systems for heating and cooling. The interiors are flooded with natural light through floor-to-ceiling windows, and terraces feature seamless transitions between indoor and outdoor spaces. Each apartment includes two parking spaces and a large storage room.