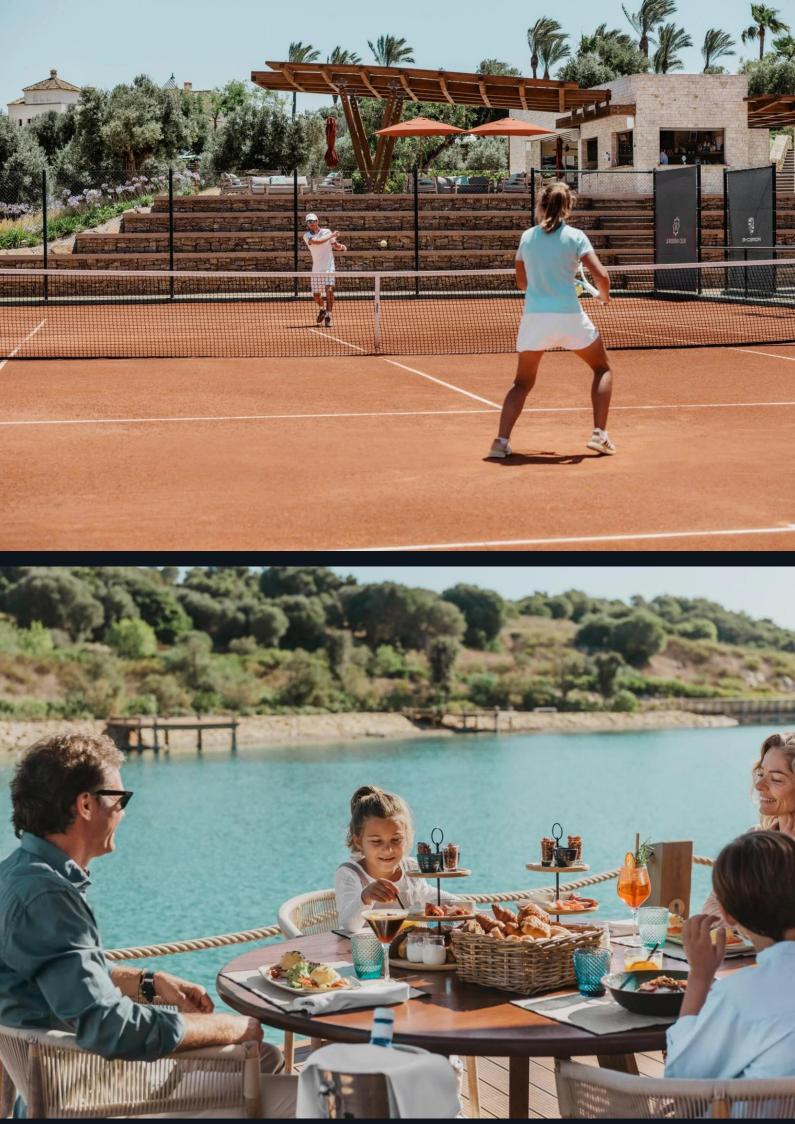

## Amenities

The development includes outdoor swimming pools, an indoor heated pool, a spa, and a fully equipped gym. There are also jogging and cycling trails, a children's playground, a croquet lawn, and a putting green. An outdoor lounge and a co-working space add to the facilities, providing areas to socialize or work.

#### **Amenities**

Services

Children's Playground

**⇔** Garage

প্ত Garden

**⊢** Gym

基 Heated Pool

£ Outdoor Pool

Sauna

Social Club

**❖** Spa

Features

**♣** Elevator

Gated Community

Solarium

**命** Terraces

Underfloor Heating

Location

Close to golf

X Close to restaurants

Golf Views

A Mountain Views

Sea Views