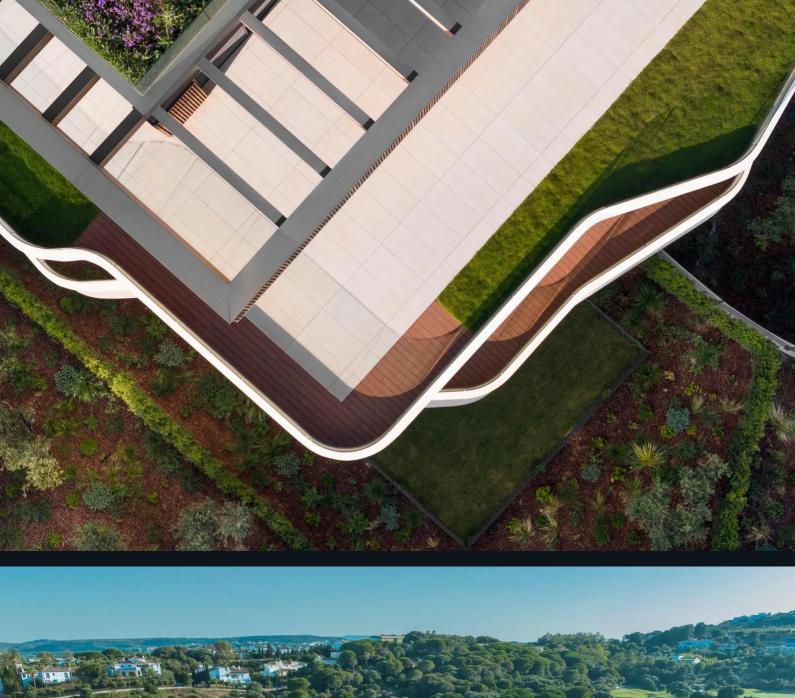

### Overview

This development offers stylish apartments and penthouses, from 1 to 5 bedrooms. Each apartment features open-plan living areas and large terraces or private gardens. Penthouses include rooftop terraces, and ground-floor units come with private gardens.

## **Specifications**

Apartments are equipped with high-end finishes such as Bulthaup B3 kitchens with Siemens appliances, underfloor heating, and advanced aerothermal systems for heating and cooling. The interiors are flooded with natural light through floor-to-ceiling windows, and terraces feature seamless transitions between indoor and outdoor spaces. Each apartment includes two parking spaces and a large storage room.