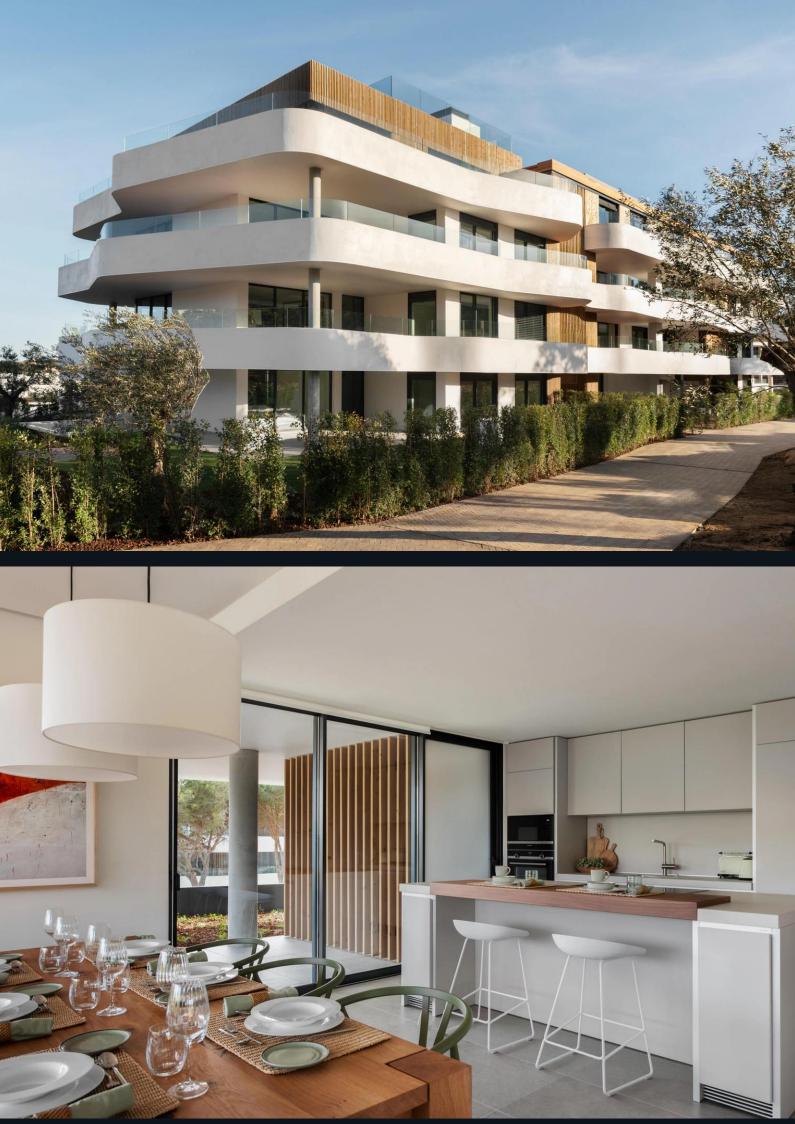

### Overview

This development offers stylish apartments and penthouses, from 1 to 5 bedrooms. Each apartment features open-plan living areas and large terraces or private gardens. Penthouses include rooftop terraces, and ground-floor units come with private gardens.

## **Specifications**

Apartments are equipped with high-end finishes such as Bulthaup B3 kitchens with Siemens appliances, underfloor heating, and advanced aerothermal systems for heating and cooling. The interiors are flooded with natural light through floor-to-ceiling windows, and terraces feature seamless transitions between indoor and outdoor spaces. Each apartment includes two parking spaces and a large storage room.