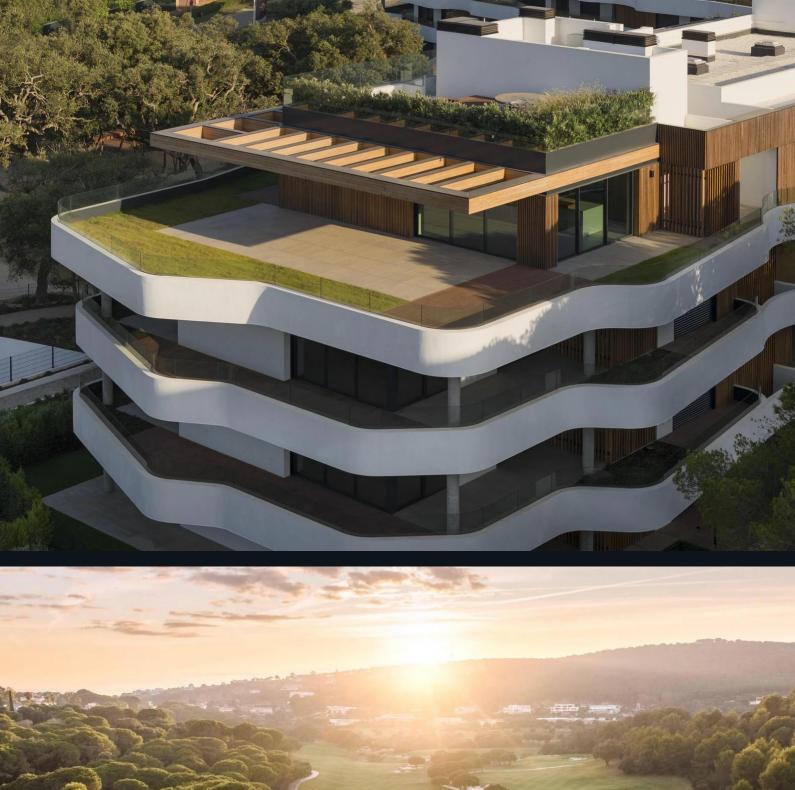

### Overview

This development offers stylish apartments and penthouses, from 1 to 5 bedrooms. Each apartment features open-plan living areas and large terraces or private gardens. Penthouses include rooftop terraces, and ground-floor units come with private gardens.

## **Specifications**

Apartments are equipped with high-end finishes such as Bulthaup B3 kitchens with Siemens appliances, underfloor heating, and advanced aerothermal systems for heating and cooling. The interiors are flooded with natural light through floor-to-ceiling windows, and terraces feature seamless transitions between indoor and outdoor spaces. Each apartment includes two parking spaces and a large storage room.