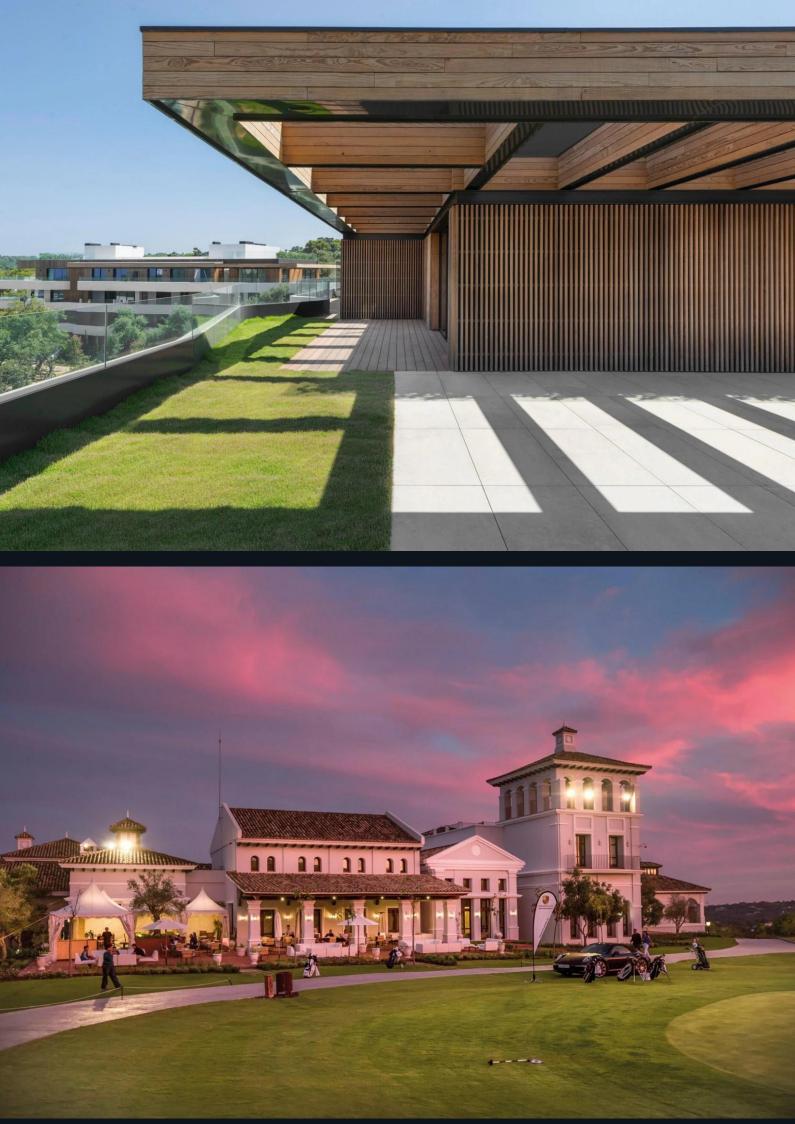

## Amenities

The development includes outdoor swimming pools, an indoor heated pool, a spa, and a fully equipped gym. There are also jogging and cycling trails, a children's playground, a croquet lawn, and a putting green. An outdoor lounge and a co-working space add to the facilities, providing areas to socialize or work.

Underfloor Heating

Location

Close to golf

X Close to restaurants

Golf Views

A Mountain Views

Sea Views