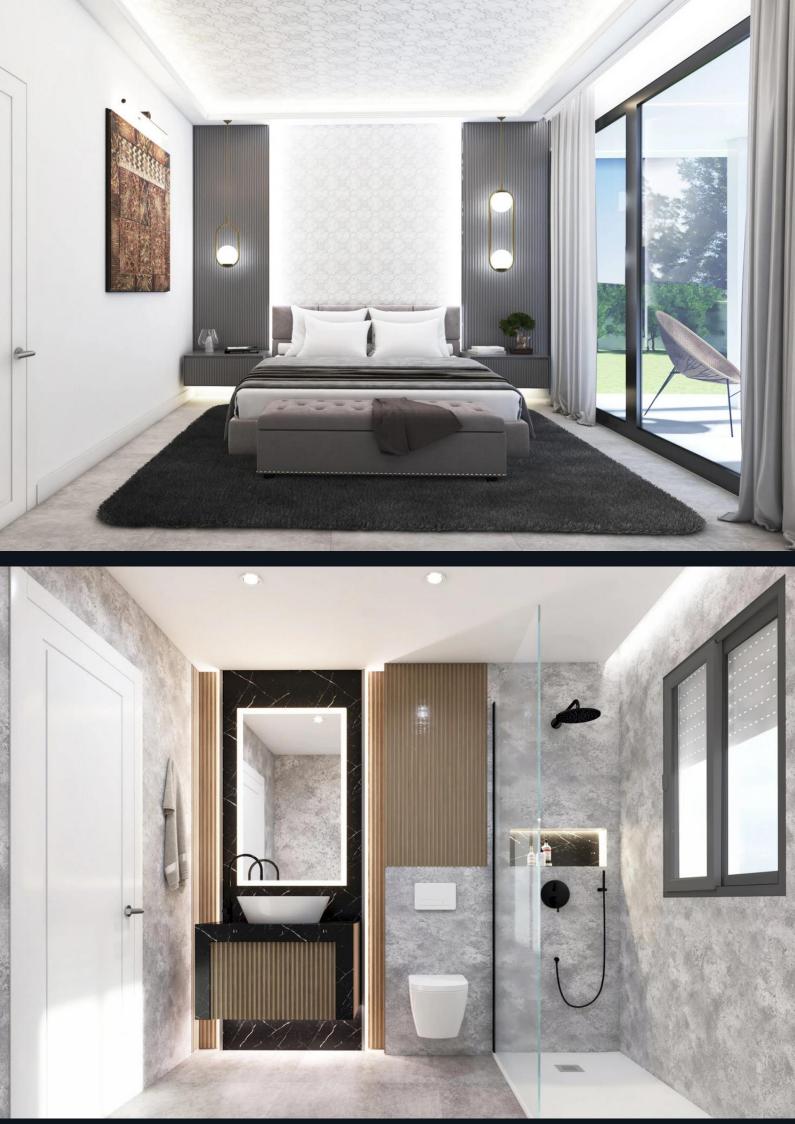

# Specifications

The villa features floor-to-ceiling windows, porcelain stoneware flooring, and motorized blinds. The kitchen is equipped with Bosch appliances, high-capacity cabinets, and a choice of premium countertops. Bathrooms have luxury fittings from Roca, Hansgrohe, or Duravit. The master bathroom includes a rainfall shower.