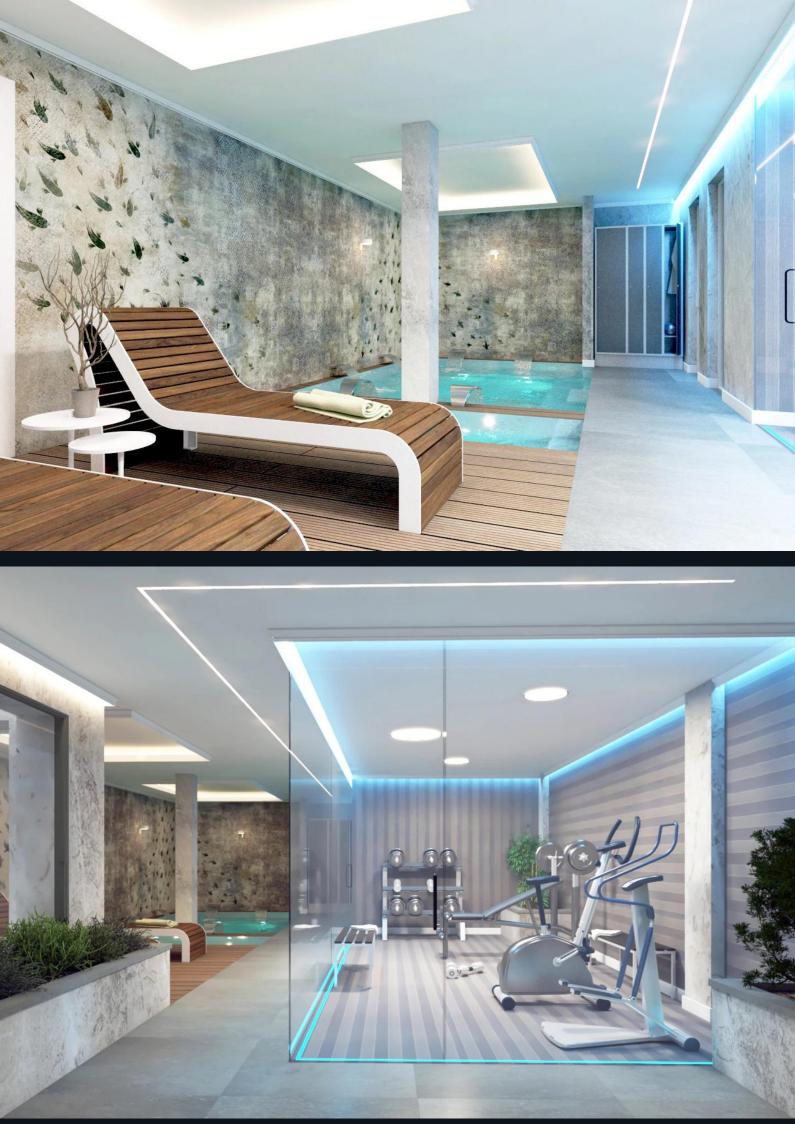

## Amenities

The property includes a **saltwater swimming pool** with in-pool loungers, a **fire pit**, and a **barbecue area**. A **spa**, **sauna**, **Turkish bath**, and **gym** provide wellness and relaxation. Outdoor and indoor terraces offer spaces for dining and entertainment.