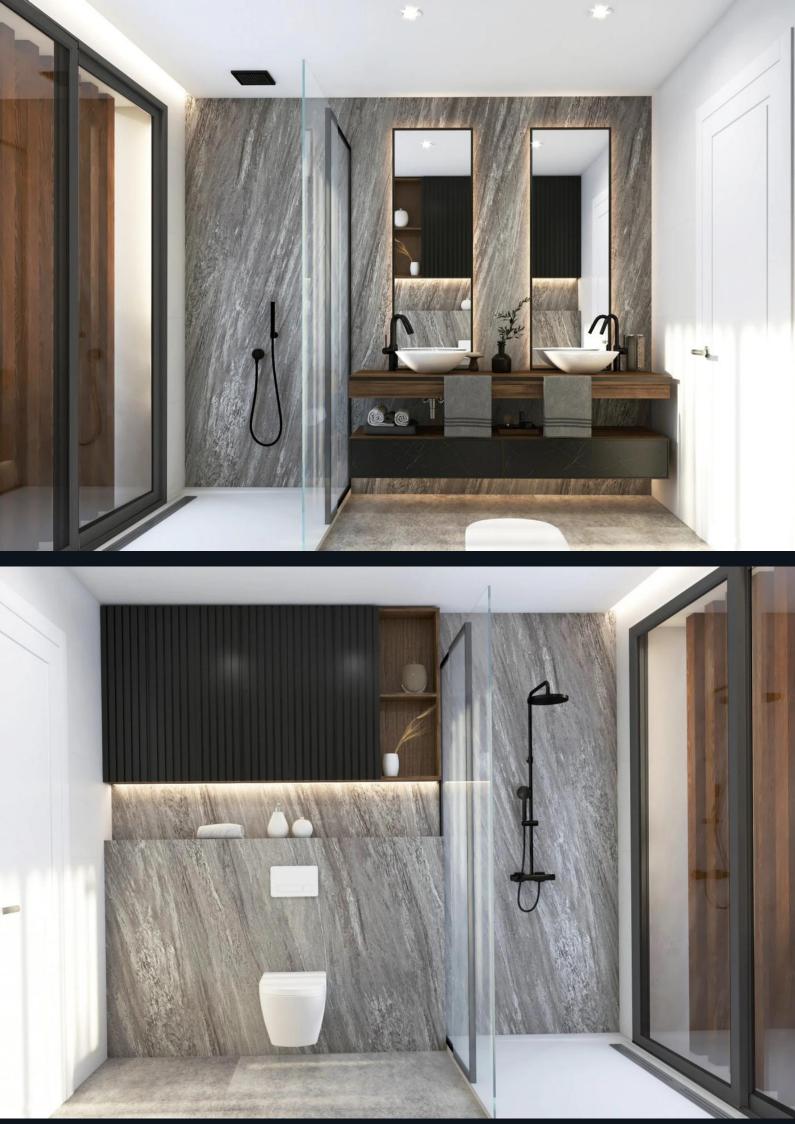

# Specifications

The villa features floor-to-ceiling windows, porcelain stoneware flooring, and motorized blinds. The kitchen is equipped with Bosch appliances, high-capacity cabinets, and a choice of premium countertops. Bathrooms have luxury fittings from Roca, Hansgrohe, or Duravit. The master bathroom includes a rainfall shower.