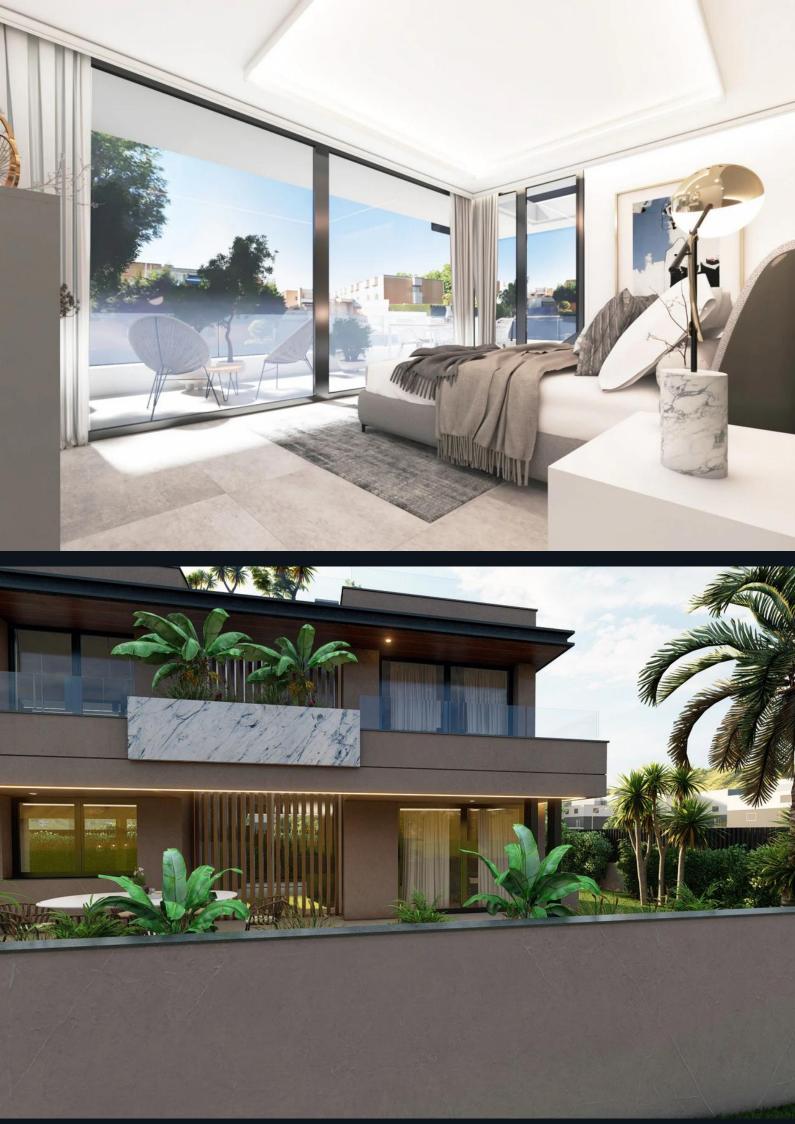

### Overview

This villa is located in **El Higuerón, Fuengirola**, and offers **five bedrooms** with modern architecture and high-end finishes. The design seamlessly connects indoor and outdoor spaces, providing **panoramic sea and mountain views**.

# Specifications

The villa features floor-to-ceiling windows, porcelain stoneware flooring, and motorized blinds. The kitchen is equipped with Bosch appliances, high-capacity cabinets, and a choice of premium countertops. Bathrooms have luxury fittings from Roca, Hansgrohe, or Duravit. The master bathroom includes a rainfall shower.