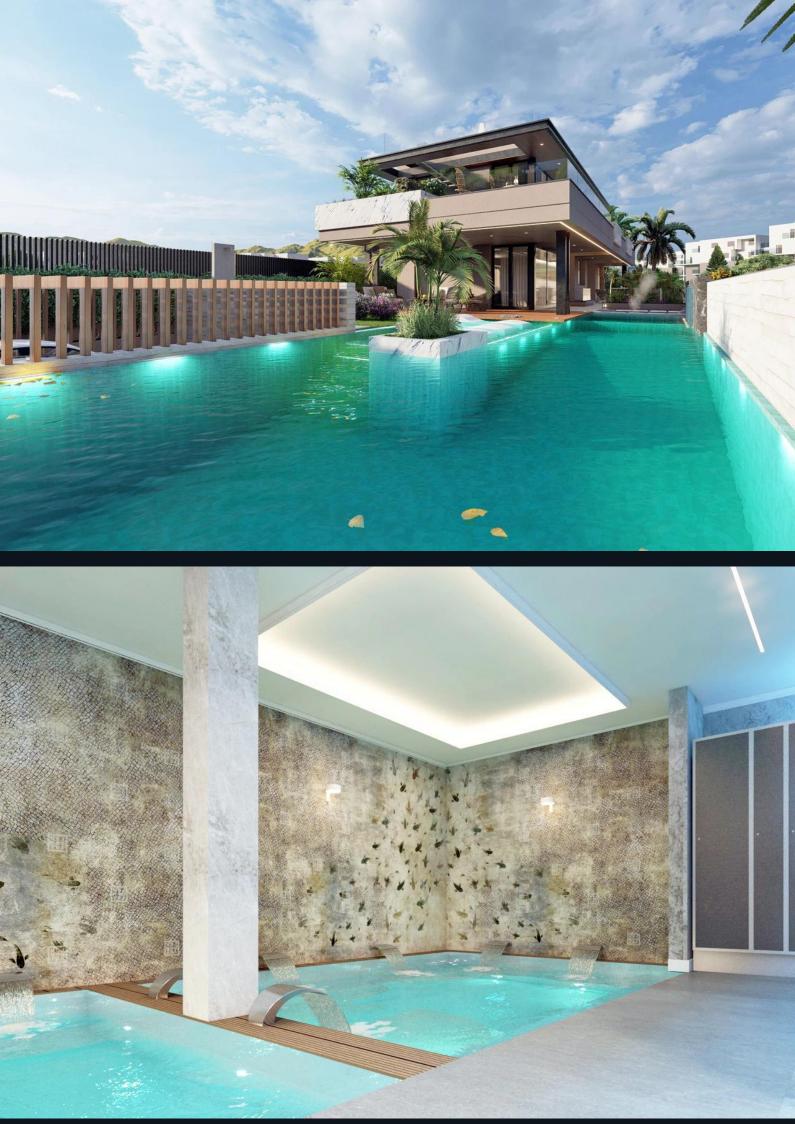

### Overview

This villa is located in **El Higuerón, Fuengirola**, and offers **five bedrooms** with modern architecture and high-end finishes. The design seamlessly connects indoor and outdoor spaces, providing **panoramic sea and mountain views**.

## Amenities

The property includes a **saltwater swimming pool** with in-pool loungers, a **fire pit**, and a **barbecue area**. A **spa**, **sauna**, **Turkish bath**, and **gym** provide wellness and relaxation. Outdoor and indoor terraces offer spaces for dining and entertainment.

# Sustainability

Built with thermal and acoustic insulation, the villa has aerothermal heating, underfloor heating, and a mechanical ventilation system for energy efficiency. The saltwater pool reduces chlorine use, and LED lighting is installed throughout.