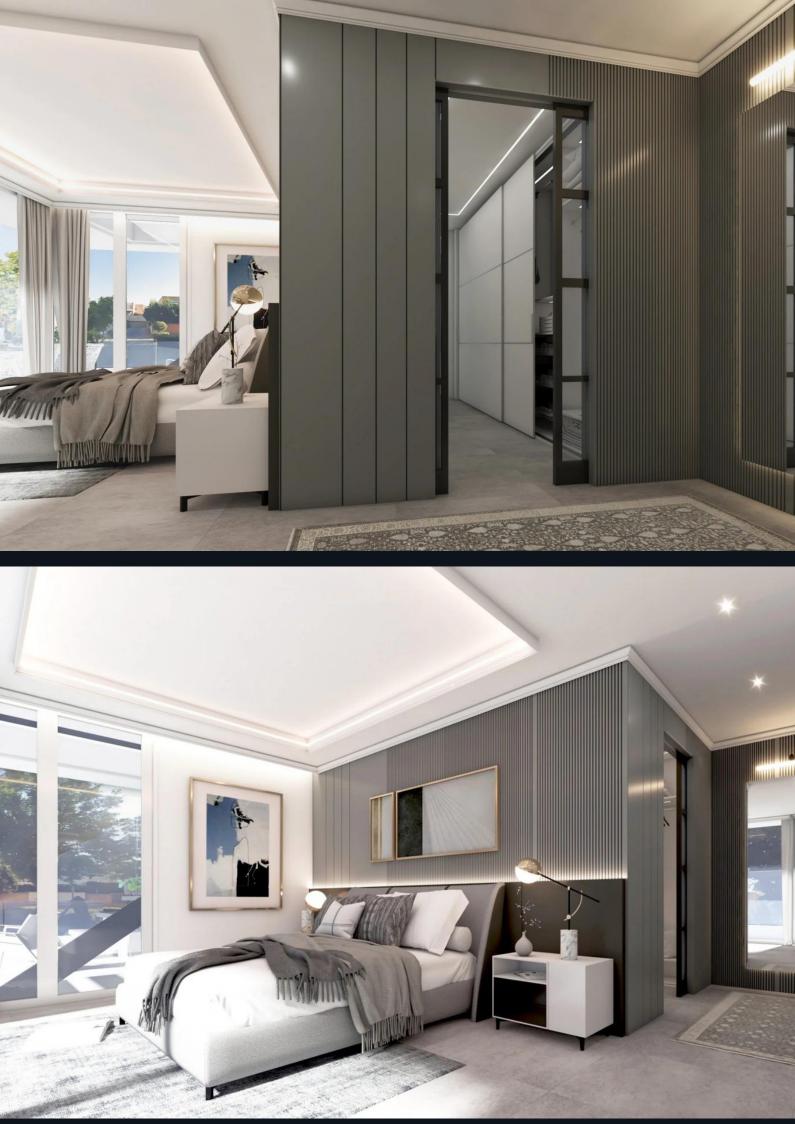

### Overview

This villa is located in **El Higuerón, Fuengirola**, and offers **five bedrooms** with modern architecture and high-end finishes. The design seamlessly connects indoor and outdoor spaces, providing **panoramic sea and mountain views**.

# Specifications

The villa features floor-to-ceiling windows, porcelain stoneware flooring, and motorized blinds. The kitchen is equipped with Bosch appliances, high-capacity cabinets, and a choice of premium countertops. Bathrooms have luxury fittings from Roca, Hansgrohe, or Duravit. The master bathroom includes a rainfall shower.