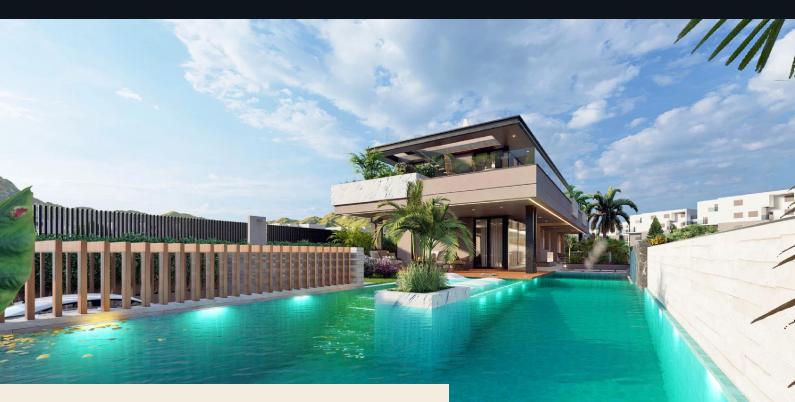

## LUCKY SOL

#### Villa with Panoramic Views

From **3.150.000** € # DEV-VILB

| 늰                | 0 Baths | 冉  | 0 Beds  |
|------------------|---------|----|---------|
| 郃                | 0 m²    | 빈벽 | 0 m²    |
| $\triangleright$ | None    | 8  | Unknown |

### Overview

This villa is located in **El Higuerón, Fuengirola**, and offers **five bedrooms** with modern architecture and high-end finishes. The design seamlessly connects indoor and outdoor spaces, providing **panoramic sea and mountain views**.

## Amenities

The property includes a **saltwater swimming pool** with in-pool loungers, a **fire pit**, and a **barbecue area**. A **spa**, **sauna**, **Turkish bath**, and **gym** provide wellness and relaxation. Outdoor and indoor terraces offer spaces for dining and entertainment.