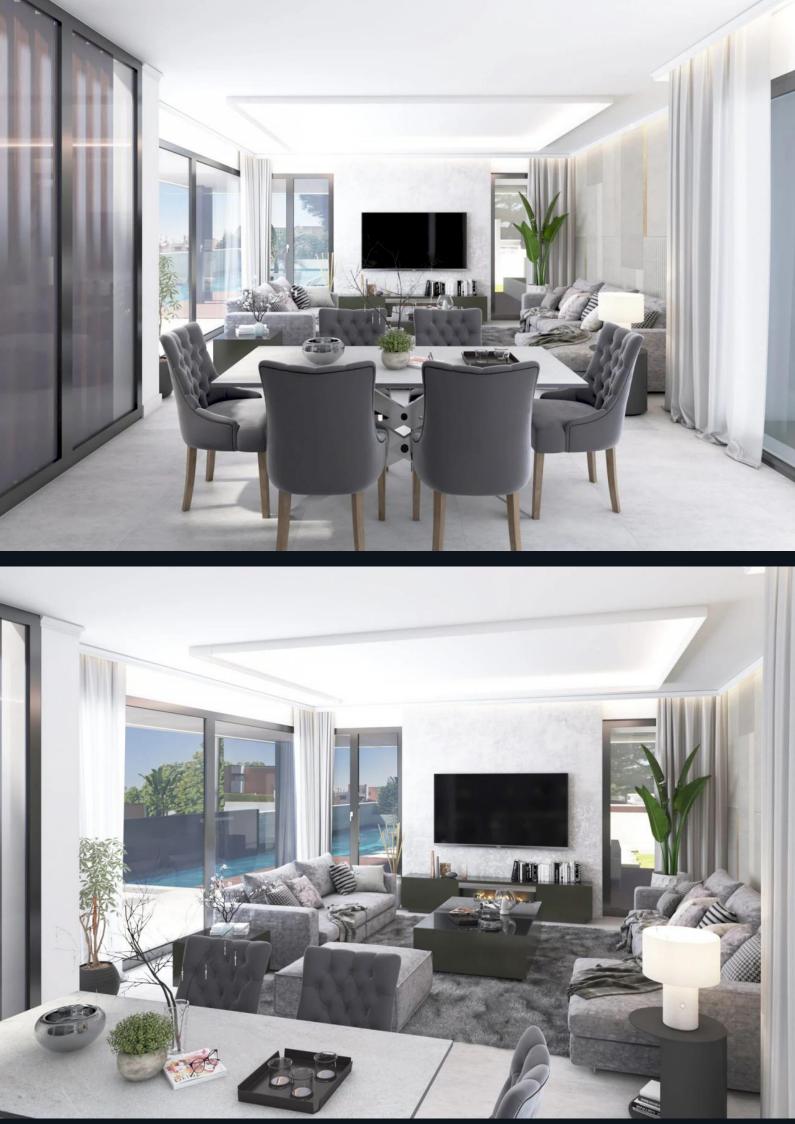

### Overview

This villa is located in **El Higuerón, Fuengirola**, and offers **five bedrooms** with modern architecture and high-end finishes. The design seamlessly connects indoor and outdoor spaces, providing **panoramic sea and mountain views**.

## Amenities

The property includes a **saltwater swimming pool** with in-pool loungers, a **fire pit**, and a **barbecue area**. A **spa**, **sauna**, **Turkish bath**, and **gym** provide wellness and relaxation. Outdoor and indoor terraces offer spaces for dining and entertainment.