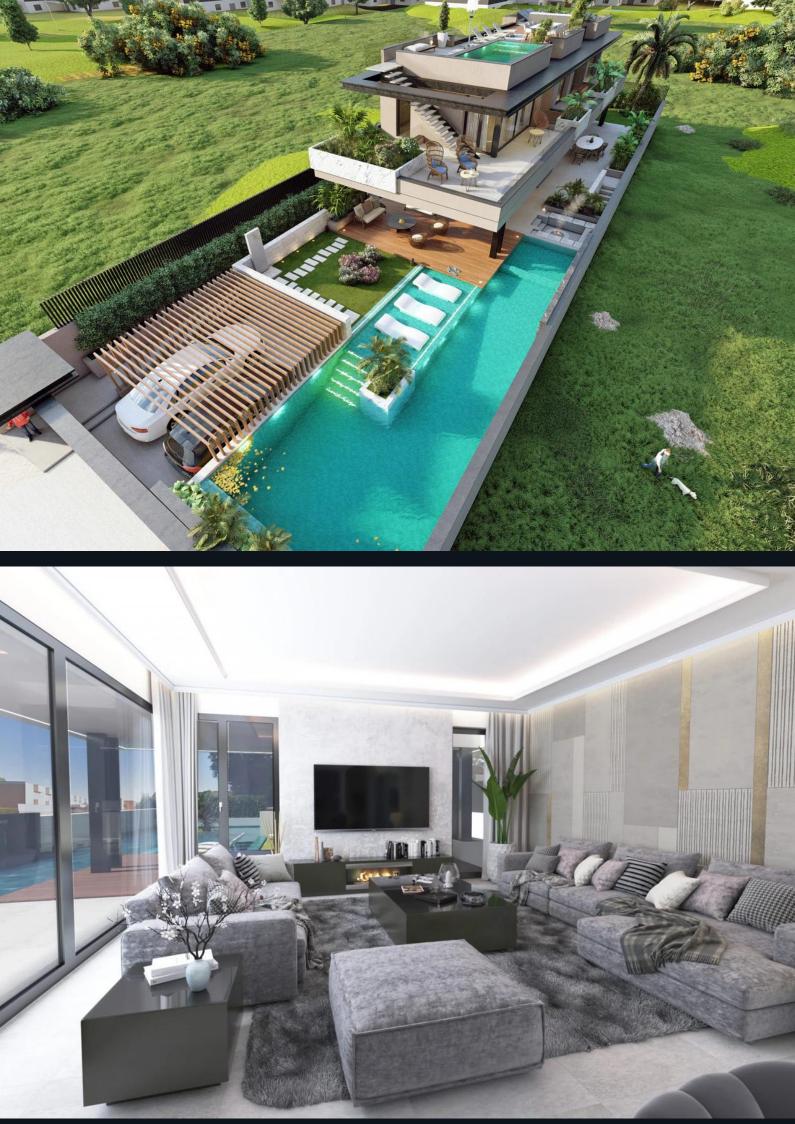

### Overview

This villa is located in **El Higuerón, Fuengirola**, and offers **five bedrooms** with modern architecture and high-end finishes. The design seamlessly connects indoor and outdoor spaces, providing **panoramic sea and mountain views**.

## Amenities

The property includes a **saltwater swimming pool** with in-pool loungers, a **fire pit**, and a **barbecue area**. A **spa**, **sauna**, **Turkish bath**, and **gym** provide wellness and relaxation. Outdoor and indoor terraces offer spaces for dining and entertainment.

# Specifications

The villa features floor-to-ceiling windows, porcelain stoneware flooring, and motorized blinds. The kitchen is equipped with Bosch appliances, high-capacity cabinets, and a choice of premium countertops. Bathrooms have luxury fittings from Roca, Hansgrohe, or Duravit. The master bathroom includes a rainfall shower.