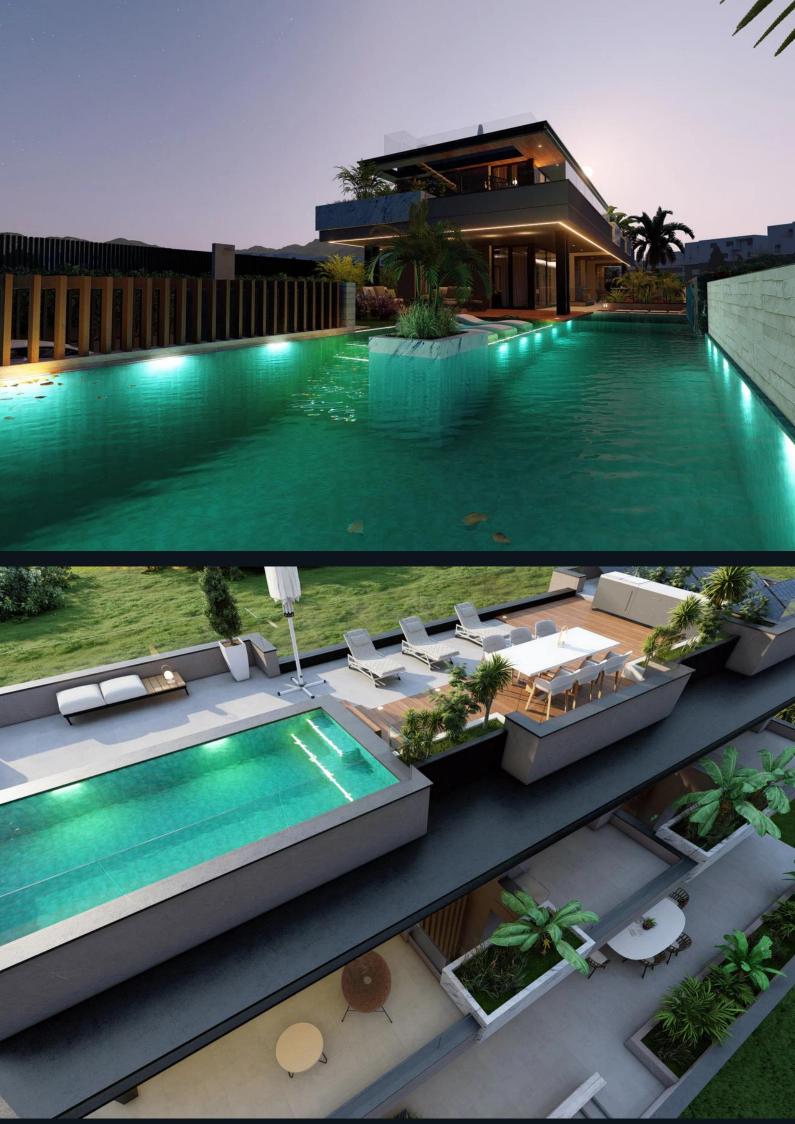

### Overview

This villa is located in **El Higuerón, Fuengirola**, and offers **five bedrooms** with modern architecture and high-end finishes. The design seamlessly connects indoor and outdoor spaces, providing **panoramic sea and mountain views**.

## Amenities

The property includes a **saltwater swimming pool** with in-pool loungers, a **fire pit**, and a **barbecue area**. A **spa**, **sauna**, **Turkish bath**, and **gym** provide wellness and relaxation. Outdoor and indoor terraces offer spaces for dining and entertainment.