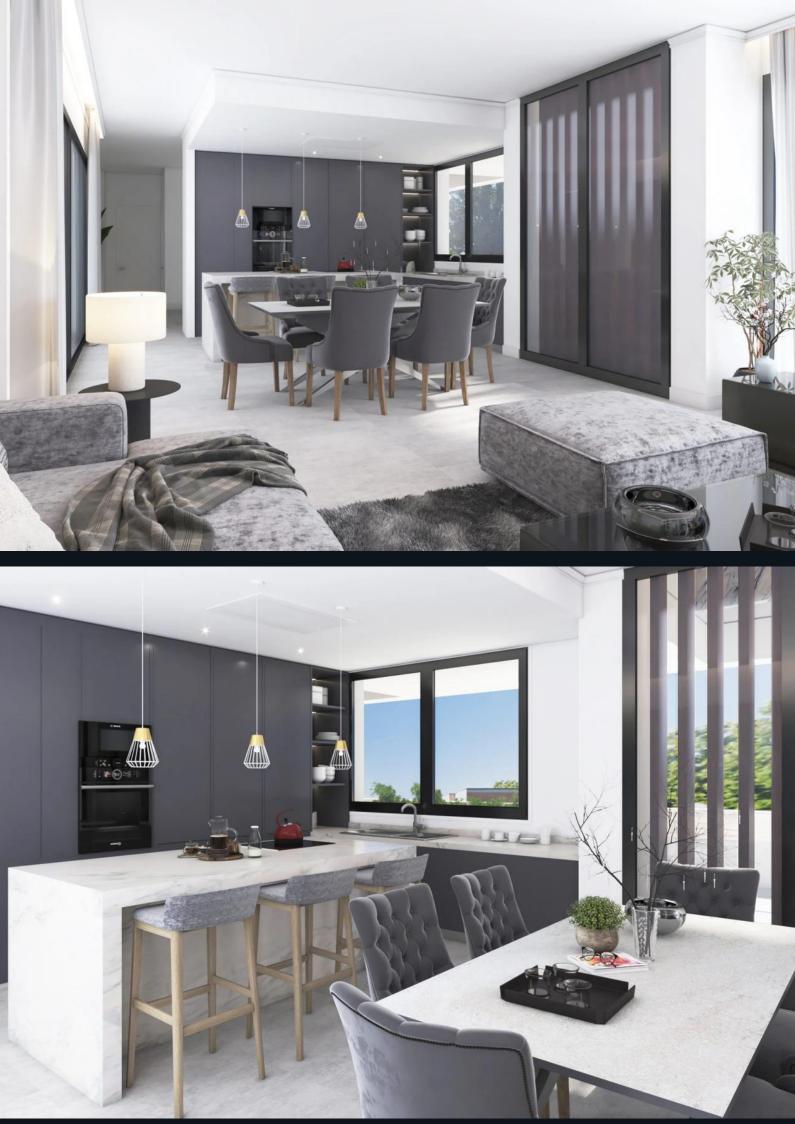

# Specifications

The villa features floor-to-ceiling windows, porcelain stoneware flooring, and motorized blinds. The kitchen is equipped with Bosch appliances, high-capacity cabinets, and a choice of premium countertops. Bathrooms have luxury fittings from Roca, Hansgrohe, or Duravit. The master bathroom includes a rainfall shower.