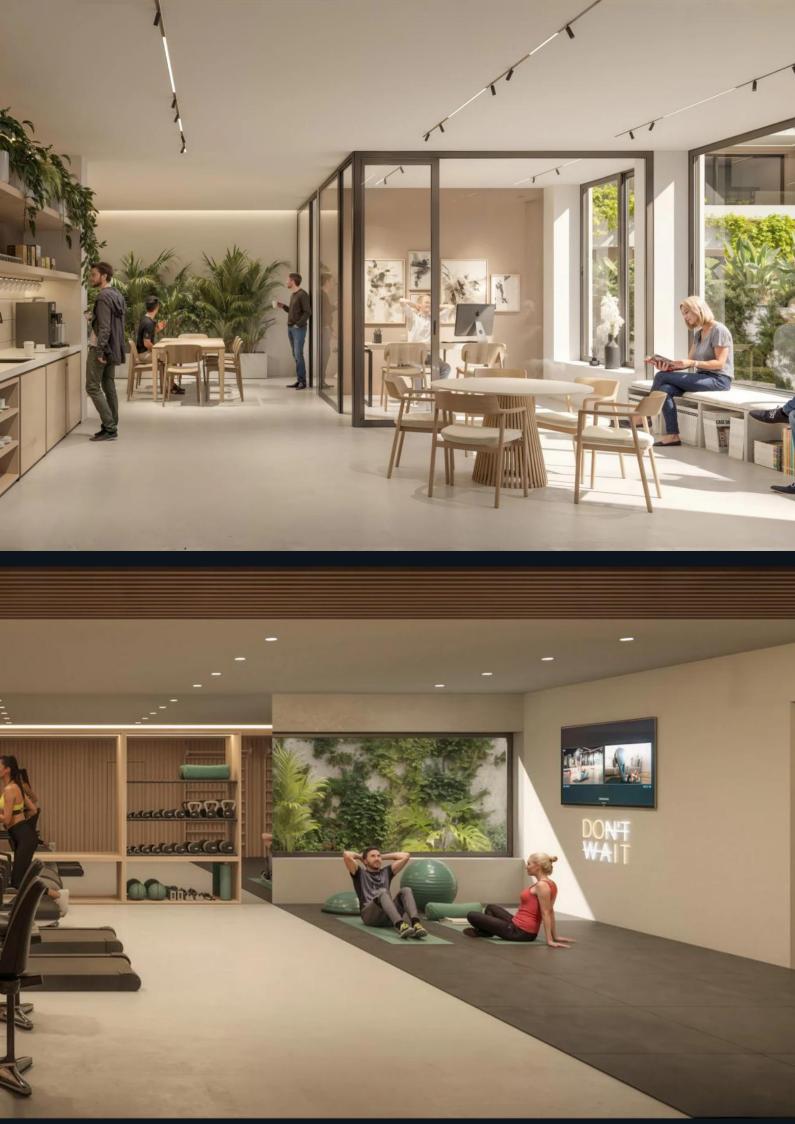

# Amenities

Residents have access to a rooftop infinity pool, garden-level pool, fully equipped gym, spa with sauna and changing rooms, social club, coworking space, 24-hour security, reception with concierge service, and Mediterranean-style landscaped gardens. Underground parking includes charging stations for electric vehicles and private storage rooms.

# Specifications

Apartments include a modern furnished kitchen with quartz countertops and full appliances: oven, microwave, induction hob, extractor hood, fridge, dishwasher, and sink with singlelever tap. High-quality porcelain flooring, double-glazed aluminum windows, motorized blinds, built-in wardrobes, and security entrance door are standard. Bathrooms feature firstclass ceramic fittings, chrome faucets, and resin shower trays with screens.