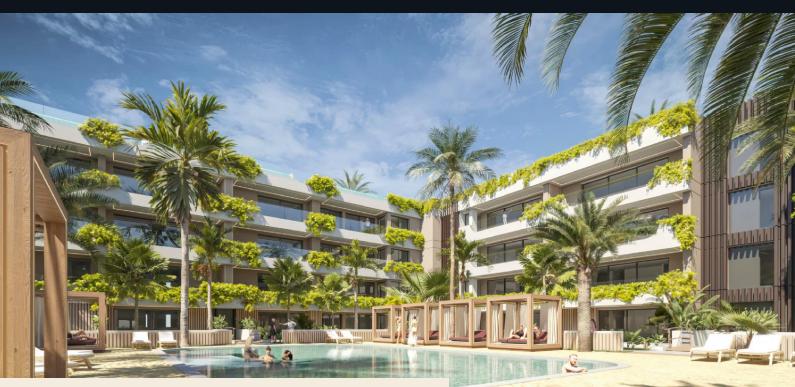

## Overview

This development consists of **69 apartments** with **1 to 4 bedrooms**, each featuring **large terraces**. Penthouses include a **private pool**. The project is located in a new urban area in San Pedro de Alcántara, close to Puerto Banús and the beach.

# Amenities

Residents have access to a rooftop infinity pool, garden-level pool, fully equipped gym, spa with sauna and changing rooms, social club, coworking space, 24-hour security, reception with concierge service, and Mediterranean-style landscaped gardens. Underground parking includes charging stations for electric vehicles and private storage rooms.