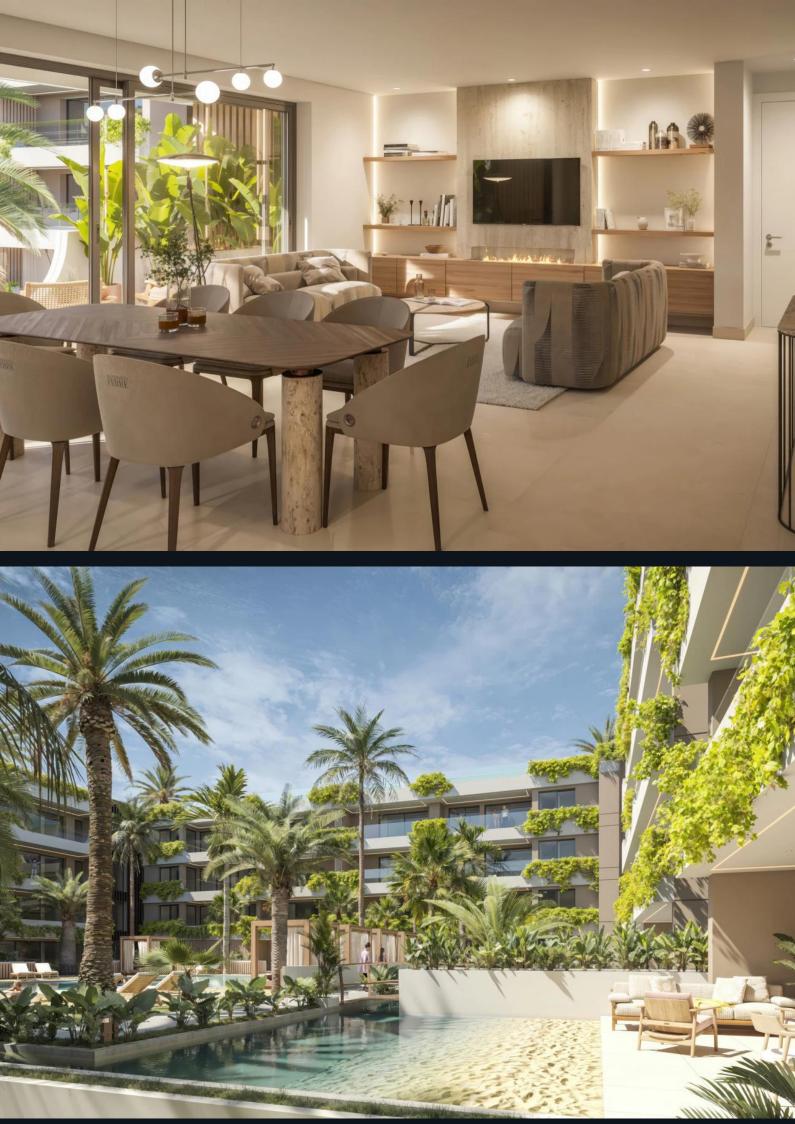

## Overview

This development consists of **69 apartments** with **1 to 4 bedrooms**, each featuring **large terraces**. Penthouses include a **private pool**. The project is located in a new urban area in San Pedro de Alcántara, close to Puerto Banús and the beach.

# Amenities

Residents have access to a rooftop infinity pool, garden-level pool, fully equipped gym, spa with sauna and changing rooms, social club, coworking space, 24-hour security, reception with concierge service, and Mediterranean-style landscaped gardens. Underground parking includes charging stations for electric vehicles and private storage rooms.

# Specifications

Apartments include a modern furnished kitchen with quartz countertops and full appliances: oven, microwave, induction hob, extractor hood, fridge, dishwasher, and sink with singlelever tap. High-quality porcelain flooring, double-glazed aluminum windows, motorized blinds, built-in wardrobes, and security entrance door are standard. Bathrooms feature firstclass ceramic fittings, chrome faucets, and resin shower trays with screens.