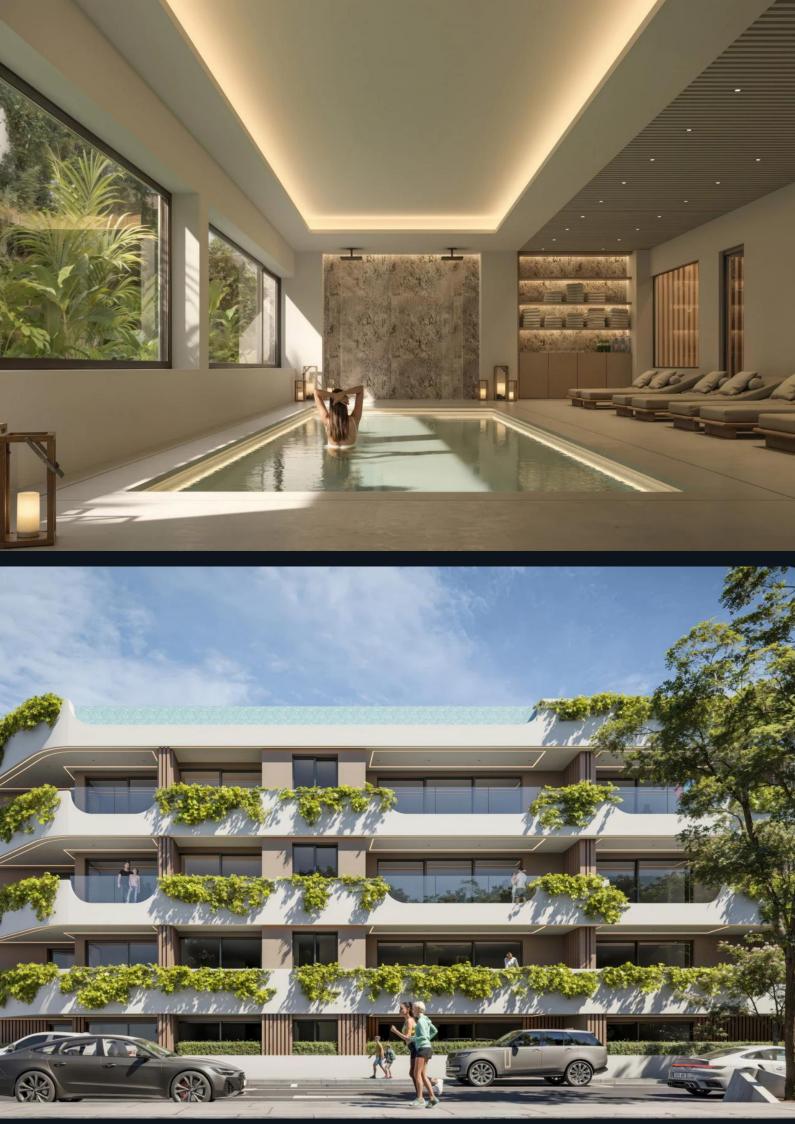

## Overview

This development consists of **69 apartments** with **1 to 4 bedrooms**, each featuring **large terraces**. Penthouses include a **private pool**. The project is located in a new urban area in San Pedro de Alcántara, close to Puerto Banús and the beach.

# Amenities

Residents have access to a rooftop infinity pool, garden-level pool, fully equipped gym, spa with sauna and changing rooms, social club, coworking space, 24-hour security, reception with concierge service, and Mediterranean-style landscaped gardens. Underground parking includes charging stations for electric vehicles and private storage rooms.