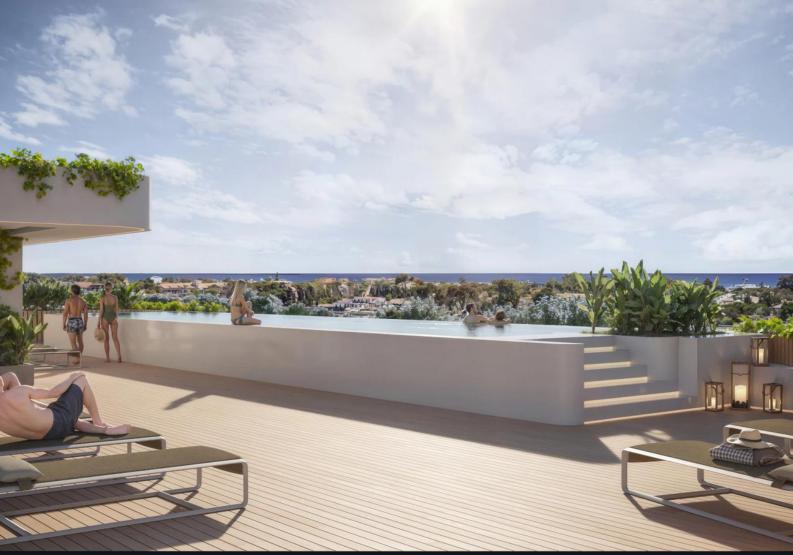

# Amenities

Residents have access to a rooftop infinity pool, garden-level pool, fully equipped gym, spa with sauna and changing rooms, social club, coworking space, 24-hour security, reception with concierge service, and Mediterranean-style landscaped gardens. Underground parking includes charging stations for electric vehicles and private storage rooms.