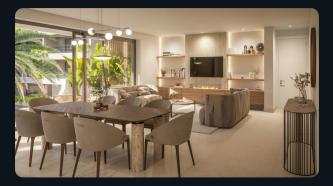

# Specifications

Apartments include a modern furnished kitchen with quartz countertops and full appliances: oven, microwave, induction hob, extractor hood, fridge, dishwasher, and sink with singlelever tap. High-quality porcelain flooring, double-glazed aluminum windows, motorized blinds, built-in wardrobes, and security entrance door are standard. Bathrooms feature firstclass ceramic fittings, chrome faucets, and resin shower trays with screens.