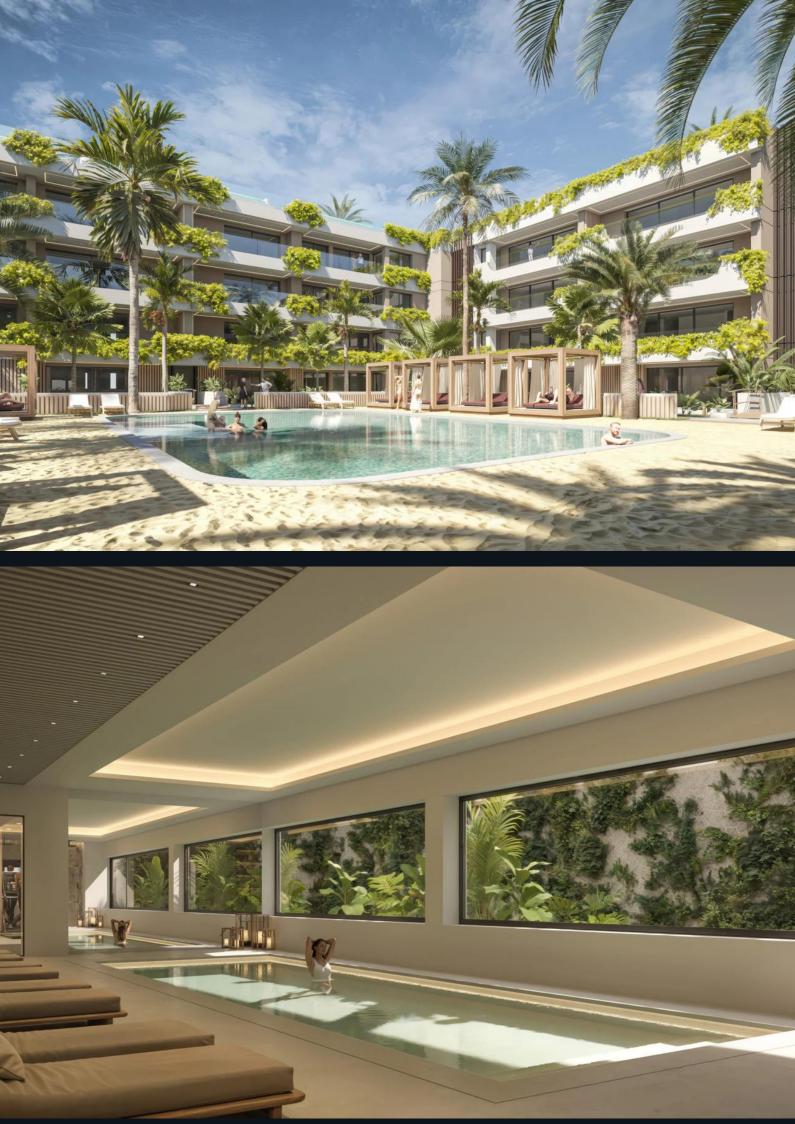

## Overview

This development consists of **69 apartments** with **1 to 4 bedrooms**, each featuring **large terraces**. Penthouses include a **private pool**. The project is located in a new urban area in San Pedro de Alcántara, close to Puerto Banús and the beach.

# Amenities

Residents have access to a rooftop infinity pool, garden-level pool, fully equipped gym, spa with sauna and changing rooms, social club, coworking space, 24-hour security, reception with concierge service, and Mediterranean-style landscaped gardens. Underground parking includes charging stations for electric vehicles and private storage rooms.