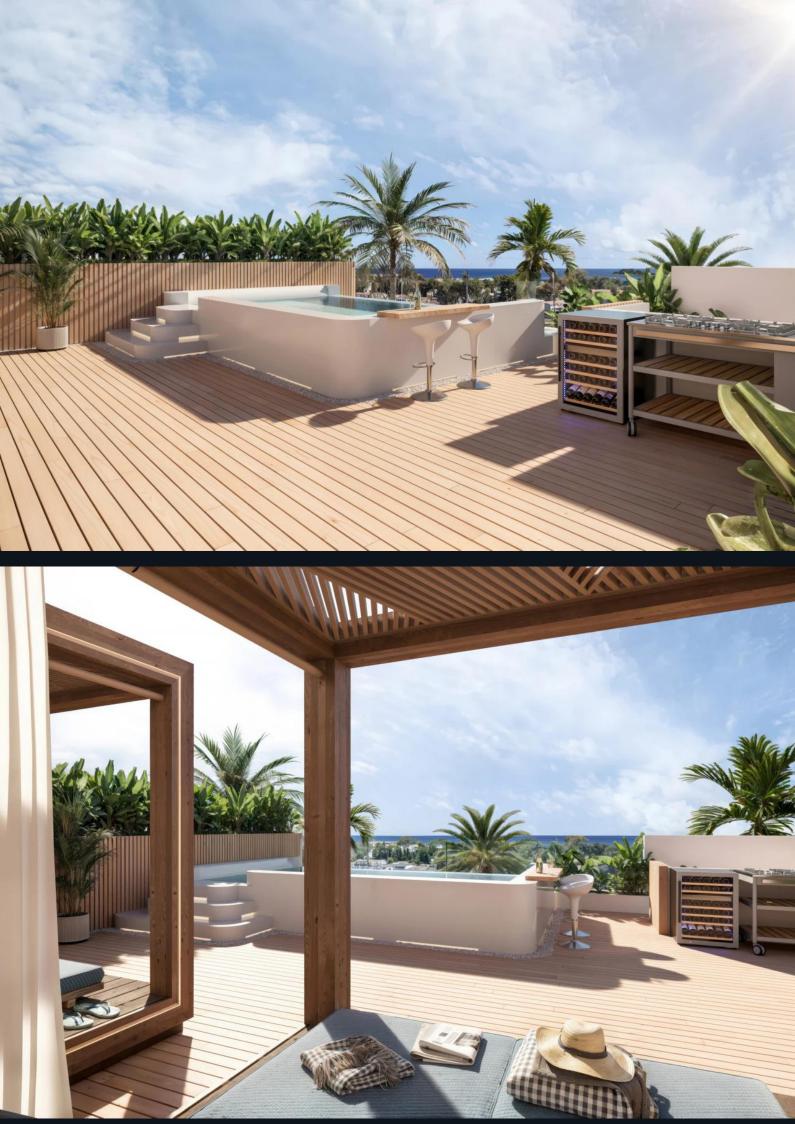

## Overview

This development consists of **69 apartments** with **1 to 4 bedrooms**, each featuring **large terraces**. Penthouses include a **private pool**. The project is located in a new urban area in San Pedro de Alcántara, close to Puerto Banús and the beach.

# Amenities

Residents have access to a rooftop infinity pool, garden-level pool, fully equipped gym, spa with sauna and changing rooms, social club, coworking space, 24-hour security, reception with concierge service, and Mediterranean-style landscaped gardens. Underground parking includes charging stations for electric vehicles and private storage rooms.