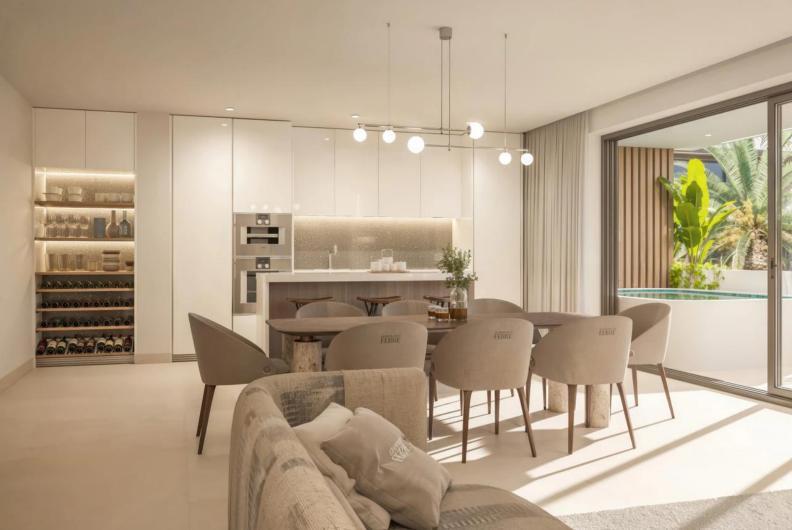

## Overview

This development consists of **69 apartments** with **1 to 4 bedrooms**, each featuring **large terraces**. Penthouses include a **private pool**. The project is located in a new urban area in San Pedro de Alcántara, close to Puerto Banús and the beach.

# Specifications

Apartments include a modern furnished kitchen with quartz countertops and full appliances: oven, microwave, induction hob, extractor hood, fridge, dishwasher, and sink with singlelever tap. High-quality porcelain flooring, double-glazed aluminum windows, motorized blinds, built-in wardrobes, and security entrance door are standard. Bathrooms feature firstclass ceramic fittings, chrome faucets, and resin shower trays with screens.