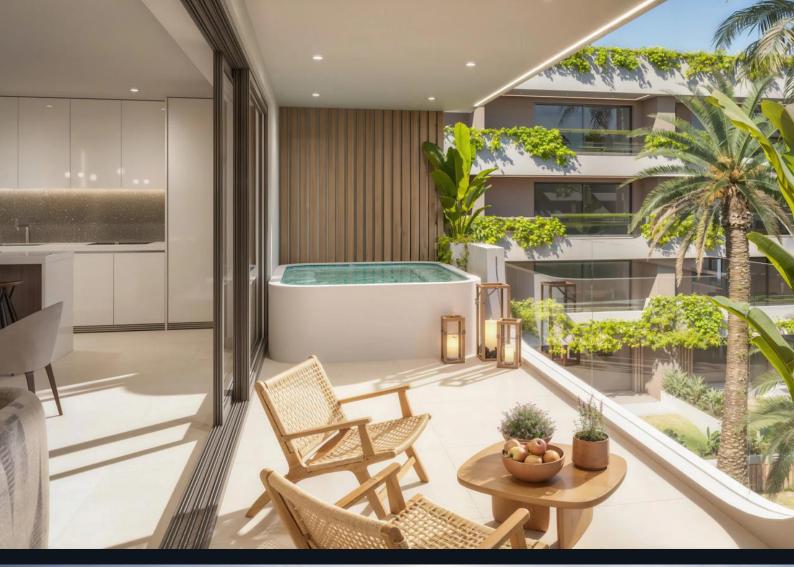

## Overview

This development consists of **69 apartments** with **1 to 4 bedrooms**, each featuring **large terraces**. Penthouses include a **private pool**. The project is located in a new urban area in San Pedro de Alcántara, close to Puerto Banús and the beach.

# Amenities

Residents have access to a rooftop infinity pool, garden-level pool, fully equipped gym, spa with sauna and changing rooms, social club, coworking space, 24-hour security, reception with concierge service, and Mediterranean-style landscaped gardens. Underground parking includes charging stations for electric vehicles and private storage rooms.