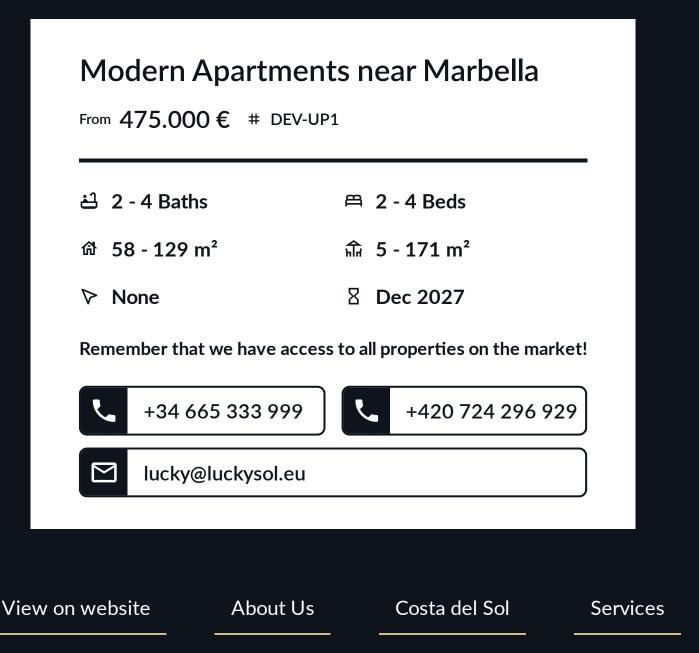

### Modern Apartments near Marbella

From **475.000** € # DEV-UP1

| 믭                | 2 - 4 Baths | æ   | 2 - 4 Beds |
|------------------|-------------|-----|------------|
| 郃                | 58 - 129 m² | ਸੀਜ | 5 - 171 m² |
| $\triangleright$ | None        | 8   | Dec 2027   |

Remember that we have access to all properties on the market!

+420 724 296 929 | +34 665 333 999

lucky@luckysol.eu