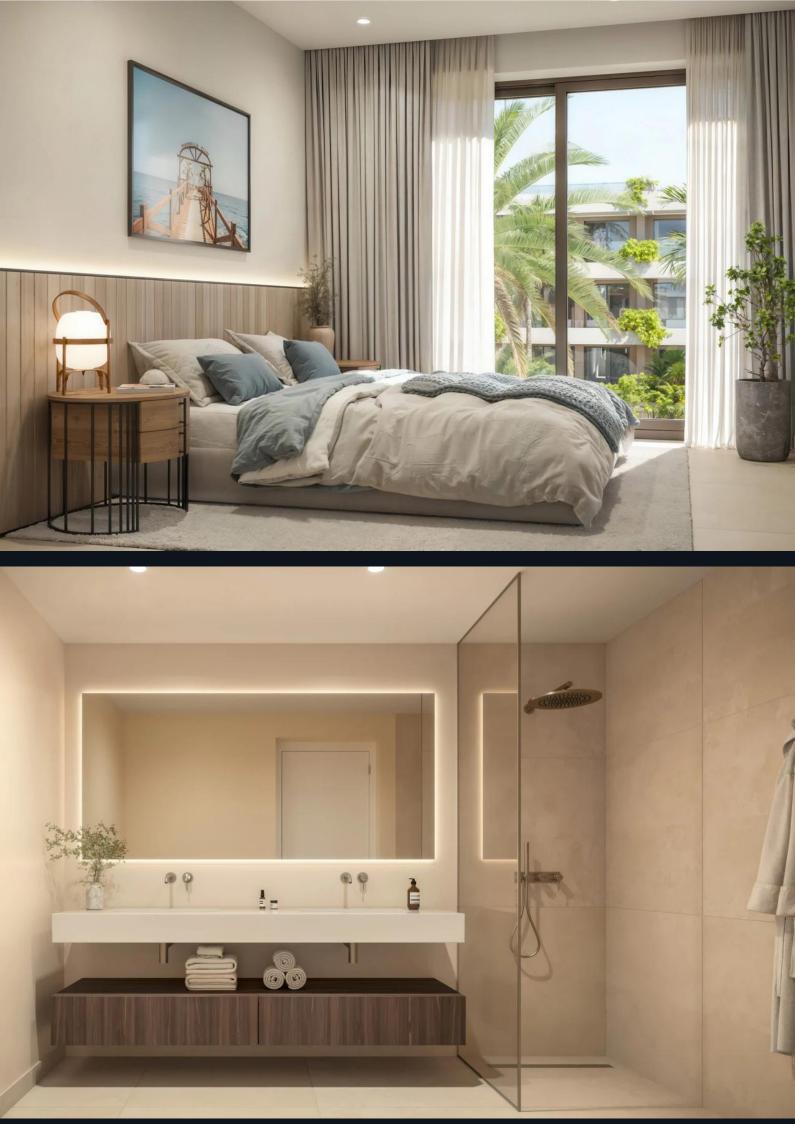

# Specifications

Apartments include a modern furnished kitchen with quartz countertops and full appliances: oven, microwave, induction hob, extractor hood, fridge, dishwasher, and sink with singlelever tap. High-quality porcelain flooring, double-glazed aluminum windows, motorized blinds, built-in wardrobes, and security entrance door are standard. Bathrooms feature firstclass ceramic fittings, chrome faucets, and resin shower trays with screens.