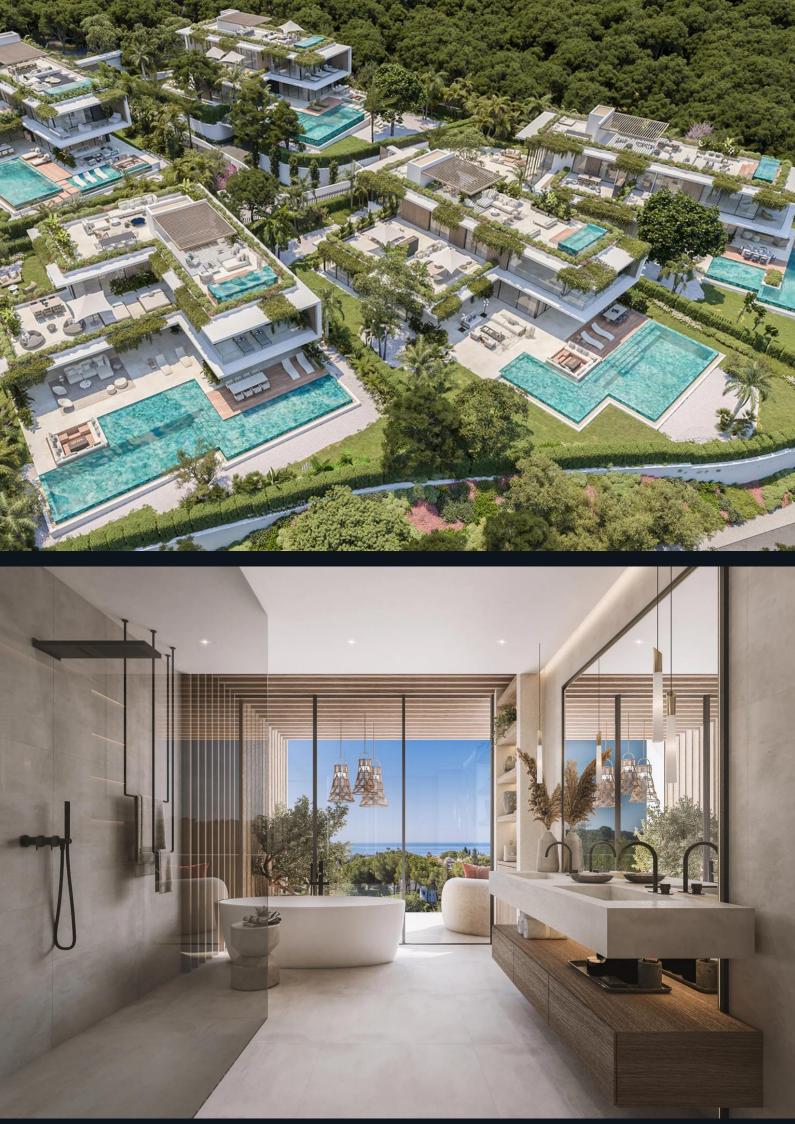

### Overview

This development consists of 5 exclusive villas in a luxury gated community in Marbella. Each villa includes 6 to 7 bedrooms and showcases expansive open-plan layouts with panoramic sea and mountain views.

## Amenities

The villas feature a range of luxury amenities, including a private **outdoor infinity pool** with saline chlorination, a **spa with an indoor pool**, gym, sauna, Turkish bath, cinema room, and wine cellar. Additional spaces include a chill-out area with a bioethanol fireplace and a rooftop jacuzzi.

## Specifications

Built with high-quality materials, the villas incorporate a **reinforced concrete structure** and **ventilated facades** with porcelain and wood finishes. Interiors include large-format porcelain flooring, high-end Gaggenau kitchen appliances, aluminum carpentry with double-glazed windows, and a main bathroom equipped with a freestanding bathtub, anti-fog mirrors, and high-quality matte black fittings.