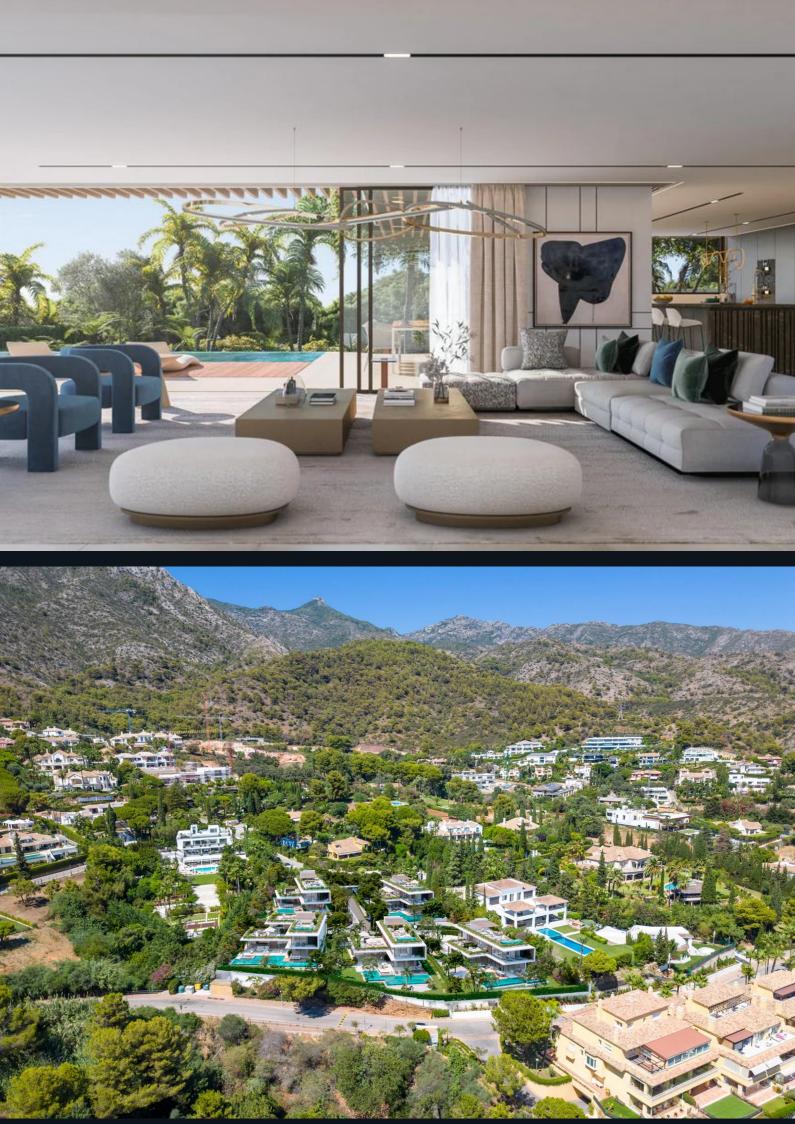

### Overview

This development consists of 5 exclusive villas in a luxury gated community in Marbella. Each villa includes 6 to 7 bedrooms and showcases expansive open-plan layouts with panoramic sea and mountain views.

## Amenities

The villas feature a range of luxury amenities, including a private **outdoor infinity pool** with saline chlorination, a **spa with an indoor pool**, gym, sauna, Turkish bath, cinema room, and wine cellar. Additional spaces include a chill-out area with a bioethanol fireplace and a rooftop jacuzzi.

#### Output Location

- Close to city
- $\$  Close to restaurants
- $\$  Close to schools
- 留 Close to shops
- 🖄 Mountain Views
- 🎊 Sea Views