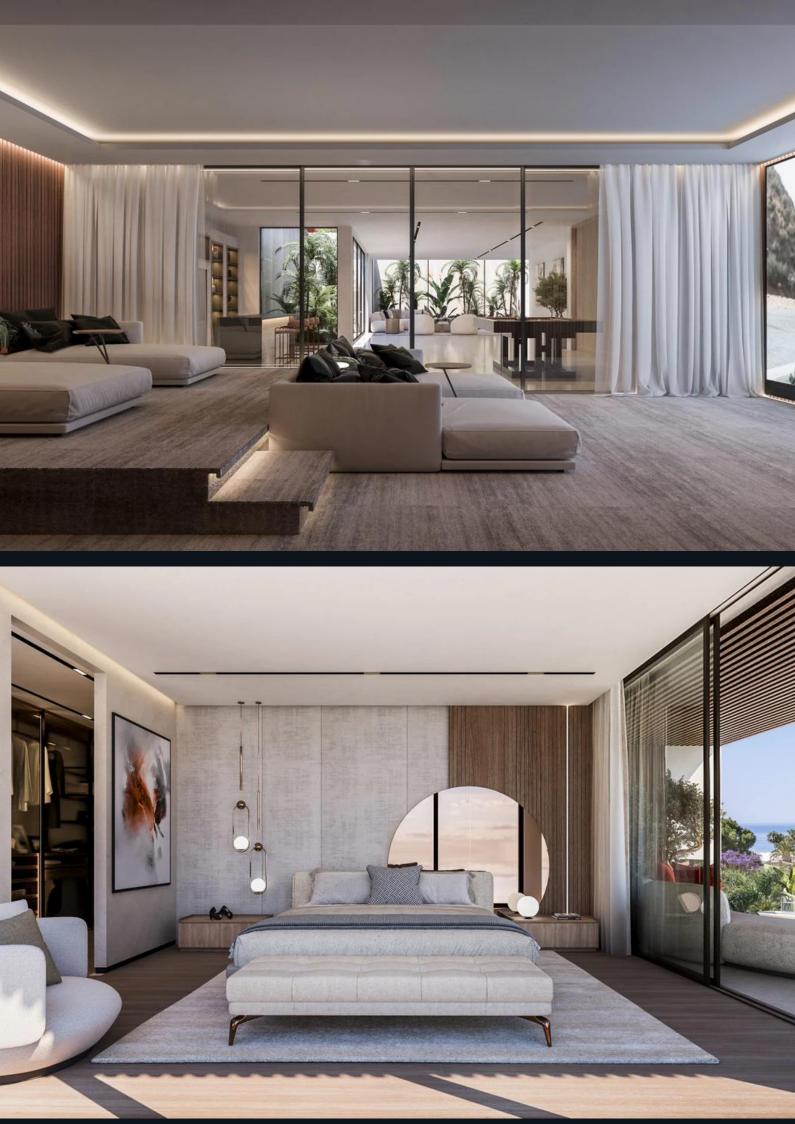

### Overview

This development consists of 5 exclusive villas in a luxury gated community in Marbella. Each villa includes 6 to 7 bedrooms and showcases expansive open-plan layouts with panoramic sea and mountain views.

## Specifications

Built with high-quality materials, the villas incorporate a **reinforced concrete structure** and **ventilated facades** with porcelain and wood finishes. Interiors include large-format porcelain flooring, high-end Gaggenau kitchen appliances, aluminum carpentry with double-glazed windows, and a main bathroom equipped with a freestanding bathtub, anti-fog mirrors, and high-quality matte black fittings.