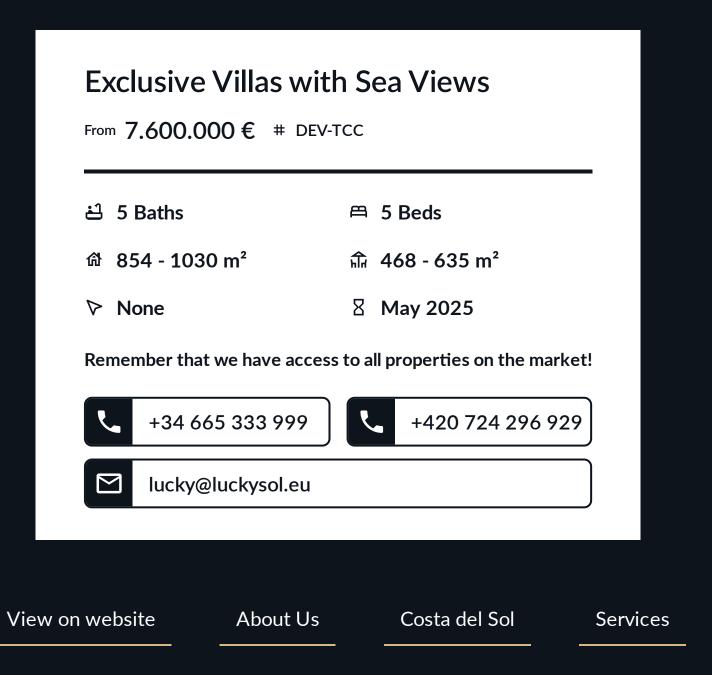

### **Exclusive Villas with Sea Views**

R. Sanki

From **7.600.000 €** # DEV-TCC

| 늰                  | 5 Baths       | 冉   | 5 Beds       |
|--------------------|---------------|-----|--------------|
| 郃                  | 854 - 1030 m² | ъГл | 468 - 635 m² |
| $\bigtriangledown$ | None          | 8   | May 2025     |

Remember that we have access to all properties on the market!

+420 724 296 929 | +34 665 333 999

lucky@luckysol.eu