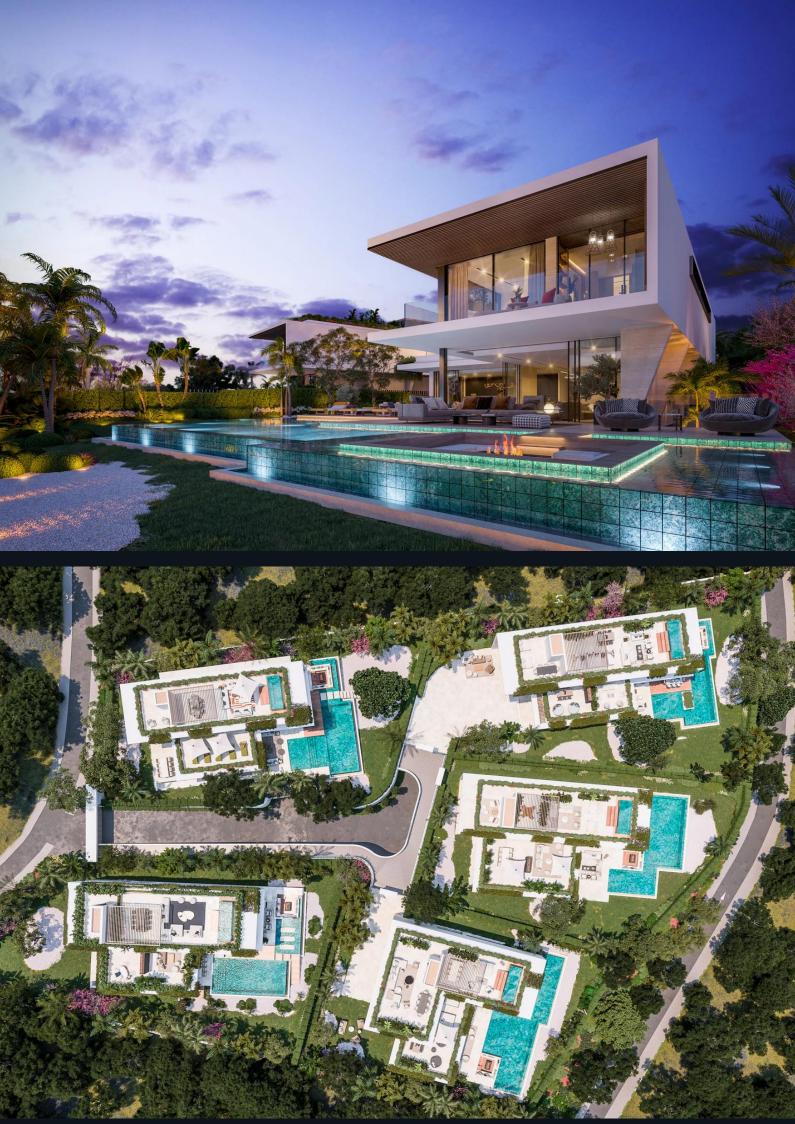

### Overview

This development consists of 5 exclusive villas in a luxury gated community in Marbella. Each villa includes 6 to 7 bedrooms and showcases expansive open-plan layouts with panoramic sea and mountain views.

## Amenities

The villas feature a range of luxury amenities, including a private **outdoor infinity pool** with saline chlorination, a **spa with an indoor pool**, gym, sauna, Turkish bath, cinema room, and wine cellar. Additional spaces include a chill-out area with a bioethanol fireplace and a rooftop jacuzzi.