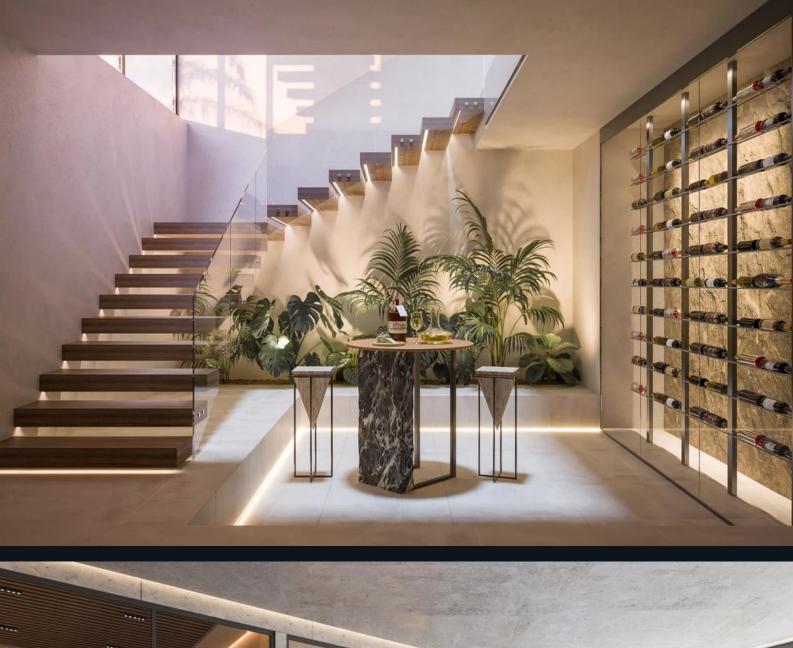

## Amenities

The villas feature a range of luxury amenities, including a private **outdoor infinity pool** with saline chlorination, a **spa with an indoor pool**, gym, sauna, Turkish bath, cinema room, and wine cellar. Additional spaces include a chill-out area with a bioethanol fireplace and a rooftop jacuzzi.

## Specifications

Built with high-quality materials, the villas incorporate a **reinforced concrete structure** and **ventilated facades** with porcelain and wood finishes. Interiors include large-format porcelain flooring, high-end Gaggenau kitchen appliances, aluminum carpentry with double-glazed windows, and a main bathroom equipped with a freestanding bathtub, anti-fog mirrors, and high-quality matte black fittings.