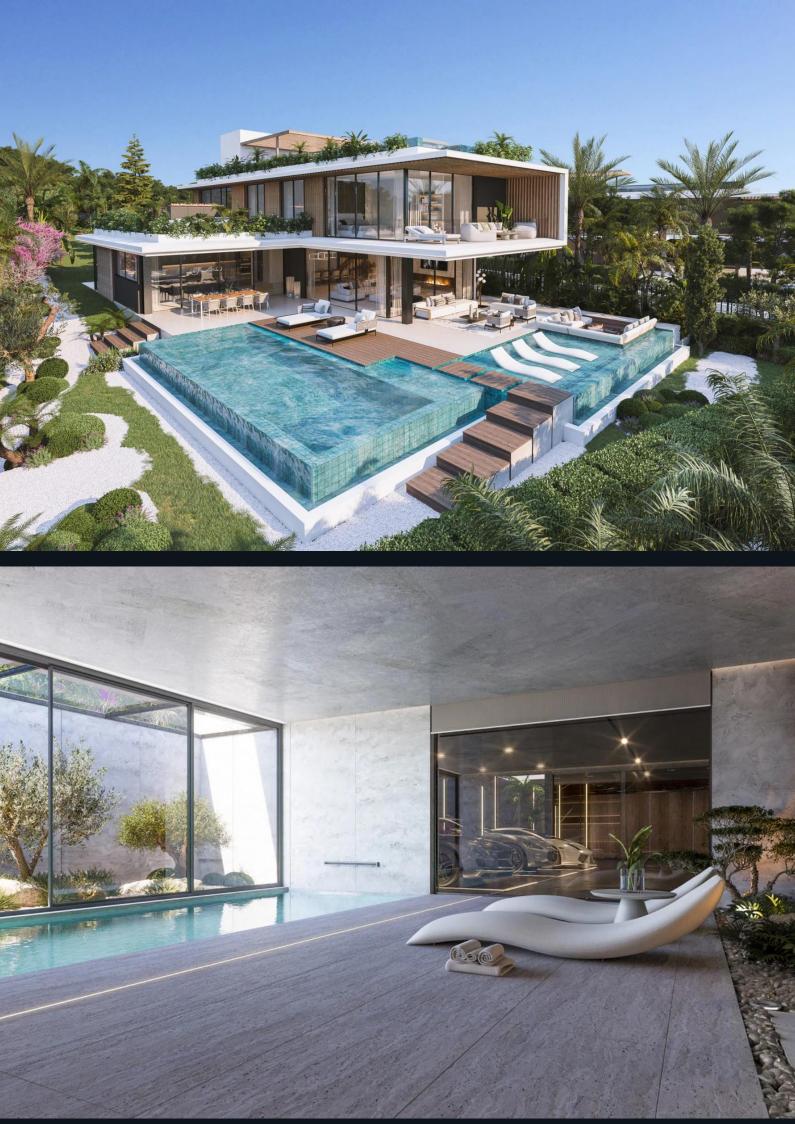

### Overview

This development consists of 5 exclusive villas in a luxury gated community in Marbella. Each villa includes 6 to 7 bedrooms and showcases expansive open-plan layouts with panoramic sea and mountain views.

## Amenities

The villas feature a range of luxury amenities, including a private **outdoor infinity pool** with saline chlorination, a **spa with an indoor pool**, gym, sauna, Turkish bath, cinema room, and wine cellar. Additional spaces include a chill-out area with a bioethanol fireplace and a rooftop jacuzzi.

## Specifications

Built with high-quality materials, the villas incorporate a **reinforced concrete structure** and **ventilated facades** with porcelain and wood finishes. Interiors include large-format porcelain flooring, high-end Gaggenau kitchen appliances, aluminum carpentry with double-glazed windows, and a main bathroom equipped with a freestanding bathtub, anti-fog mirrors, and high-quality matte black fittings.

# Sustainability

These villas integrate sustainable features such as a **mechanical ventilation system with heat recovery**, **aerothermal heating for hot water production**, and Mediterranean and tropical landscaping with automatic irrigation. The development is projected to achieve a **B energy rating** for reduced energy consumption and CO<sub>2</sub> emissions.