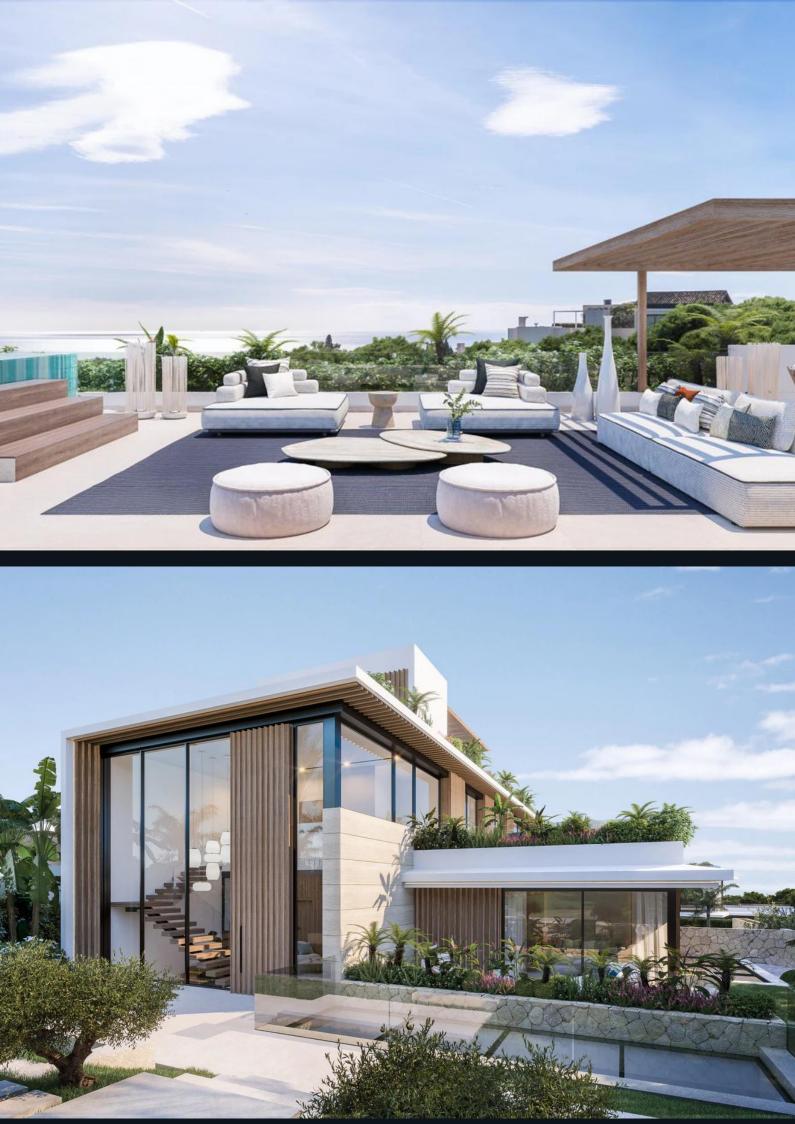

### Overview

This development consists of 5 exclusive villas in a luxury gated community in Marbella. Each villa includes 6 to 7 bedrooms and showcases expansive open-plan layouts with panoramic sea and mountain views.

## Amenities

The villas feature a range of luxury amenities, including a private **outdoor infinity pool** with saline chlorination, a **spa with an indoor pool**, gym, sauna, Turkish bath, cinema room, and wine cellar. Additional spaces include a chill-out area with a bioethanol fireplace and a rooftop jacuzzi.

## Specifications

Built with high-quality materials, the villas incorporate a **reinforced concrete structure** and **ventilated facades** with porcelain and wood finishes. Interiors include large-format porcelain flooring, high-end Gaggenau kitchen appliances, aluminum carpentry with double-glazed windows, and a main bathroom equipped with a freestanding bathtub, anti-fog mirrors, and high-quality matte black fittings.