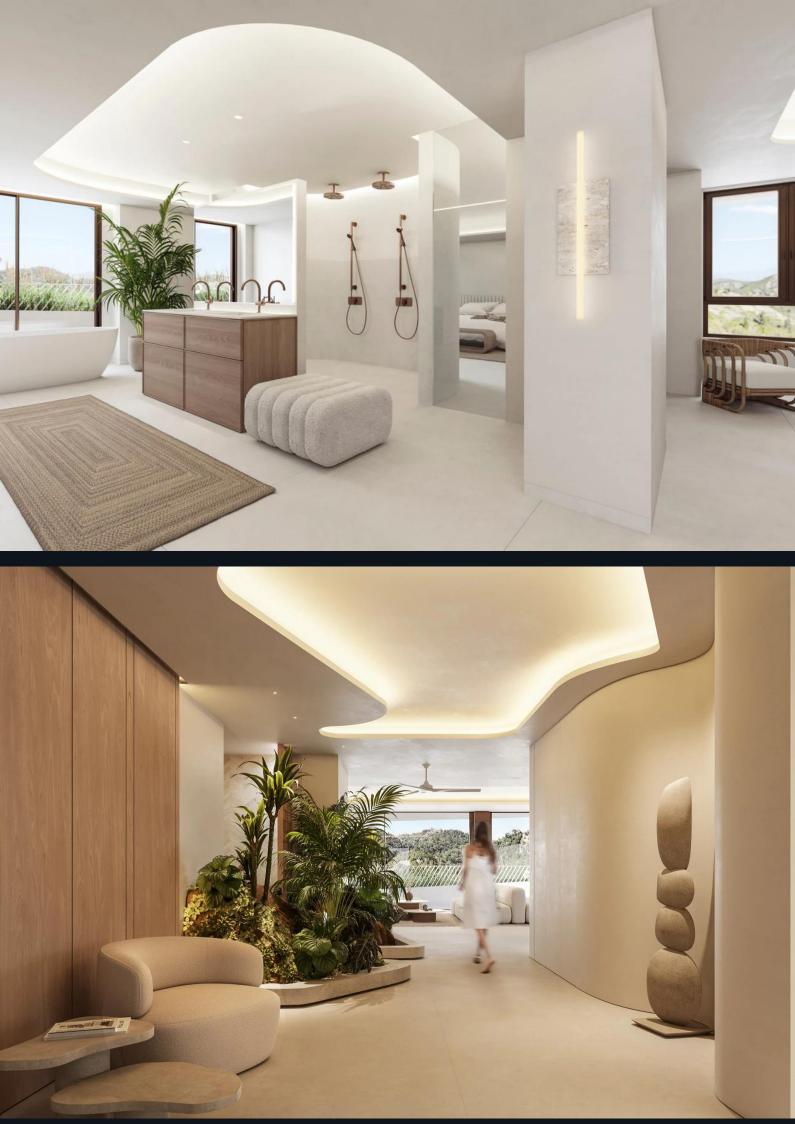

### Overview

This development offers 30 apartments designed to mix well-being, sustainability, and modern living. The apartments come with 3 or 4 bedrooms, ranging from 200 to 330 m2, with terraces from 40 to 260 m2 or private gardens up to 155 m2. Interiors are bright with large windows.

# Specifications

Each apartment features Miele appliances, open-plan kitchens with large islands, energyefficient floor-to-ceiling windows, underfloor heating, and smart home systems for air quality, lighting, and security. Bathrooms include thermostatic showers and eco-friendly fixtures.