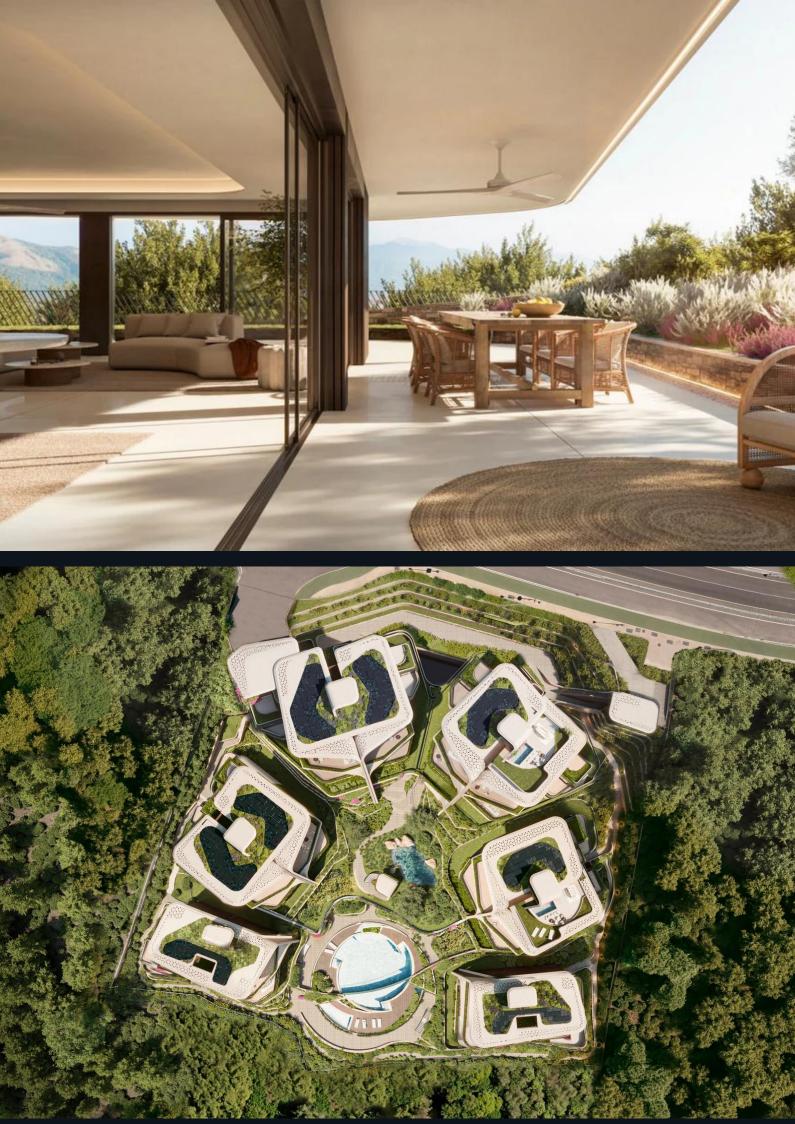

### Overview

This development offers 30 apartments designed to mix well-being, sustainability, and modern living. The apartments come with 3 or 4 bedrooms, ranging from 200 to 330 m2, with terraces from 40 to 260 m2 or private gardens up to 155 m2. Interiors are bright with large windows.

# Amenities

Residents have access to premium amenities including a coworking space, a gastro bar, a fitness center, an indoor heated pool, and two outdoor pools (one adults-only). There are also concierge services for daily needs, offering hotel-like comfort.