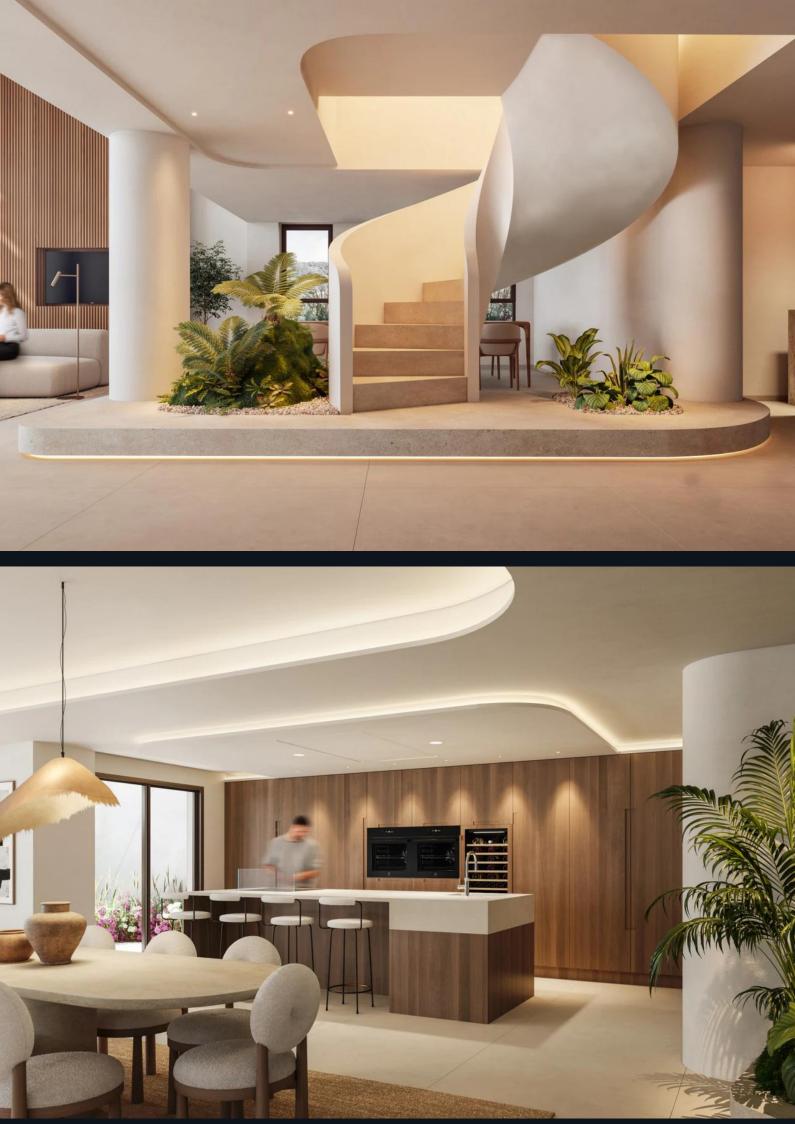

### Overview

This development offers 30 apartments designed to mix well-being, sustainability, and modern living. The apartments come with 3 or 4 bedrooms, ranging from 200 to 330 m2, with terraces from 40 to 260 m2 or private gardens up to 155 m2. Interiors are bright with large windows.

# Specifications

Each apartment features Miele appliances, open-plan kitchens with large islands, energyefficient floor-to-ceiling windows, underfloor heating, and smart home systems for air quality, lighting, and security. Bathrooms include thermostatic showers and eco-friendly fixtures.