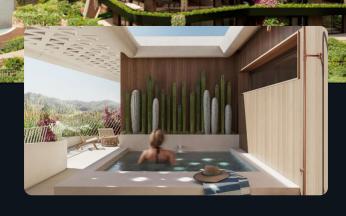

# Amenities

Residents have access to premium amenities including a coworking space, a gastro bar, a fitness center, an indoor heated pool, and two outdoor pools (one adults-only). There are also concierge services for daily needs, offering hotel-like comfort.

# Specifications

Each apartment features Miele appliances, open-plan kitchens with large islands, energyefficient floor-to-ceiling windows, underfloor heating, and smart home systems for air quality, lighting, and security. Bathrooms include thermostatic showers and eco-friendly fixtures.