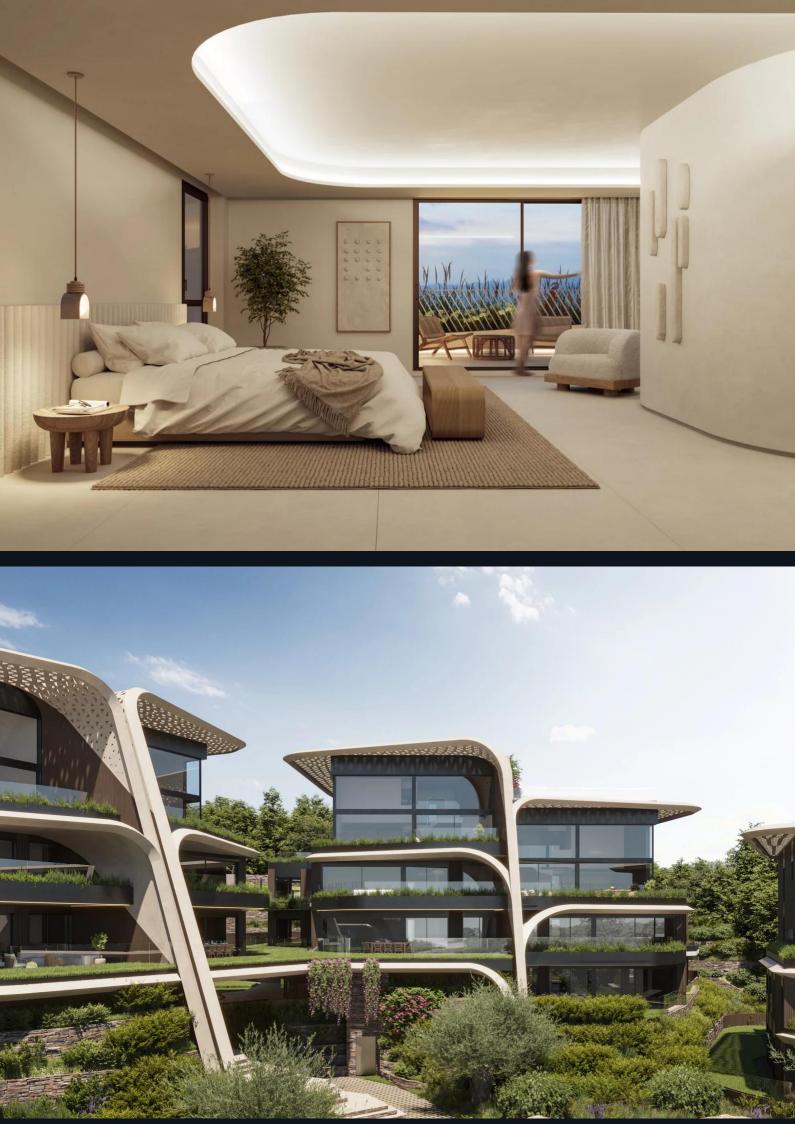

### Overview

This development offers 30 apartments designed to mix well-being, sustainability, and modern living. The apartments come with 3 or 4 bedrooms, ranging from 200 to 330 m2, with terraces from 40 to 260 m2 or private gardens up to 155 m2. Interiors are bright with large windows.

# Amenities

Residents have access to premium amenities including a coworking space, a gastro bar, a fitness center, an indoor heated pool, and two outdoor pools (one adults-only). There are also concierge services for daily needs, offering hotel-like comfort.

# Specifications

Each apartment features Miele appliances, open-plan kitchens with large islands, energyefficient floor-to-ceiling windows, underfloor heating, and smart home systems for air quality, lighting, and security. Bathrooms include thermostatic showers and eco-friendly fixtures.

# Sustainability

The project is nearly zero-emission, aiming for WELL Gold and BREEAM Excellent certifications. It includes advanced insulation, aerothermal HVAC, underfloor heating, and rainwater collection for irrigation.