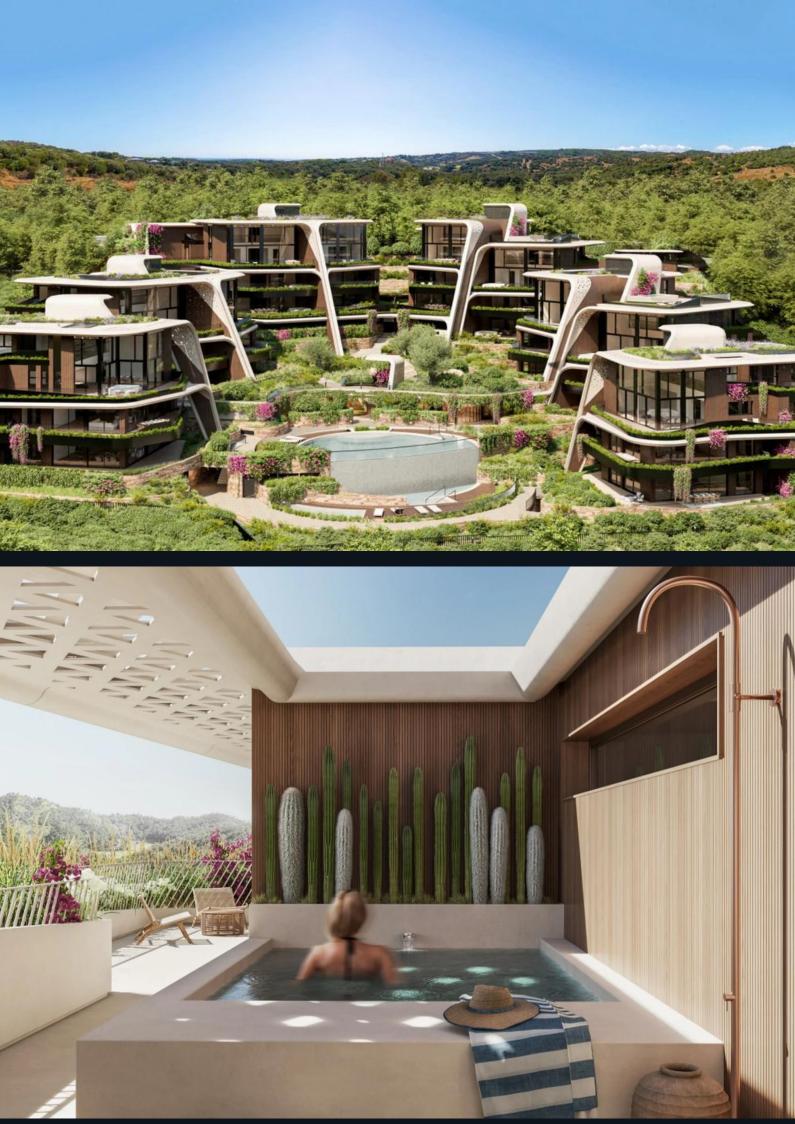

### Overview

This development offers 30 apartments designed to mix well-being, sustainability, and modern living. The apartments come with 3 or 4 bedrooms, ranging from 200 to 330 m2, with terraces from 40 to 260 m2 or private gardens up to 155 m2. Interiors are bright with large windows.

# Amenities

Residents have access to premium amenities including a coworking space, a gastro bar, a fitness center, an indoor heated pool, and two outdoor pools (one adults-only). There are also concierge services for daily needs, offering hotel-like comfort.

# Sustainability

The project is nearly zero-emission, aiming for WELL Gold and BREEAM Excellent certifications. It includes advanced insulation, aerothermal HVAC, underfloor heating, and rainwater collection for irrigation.