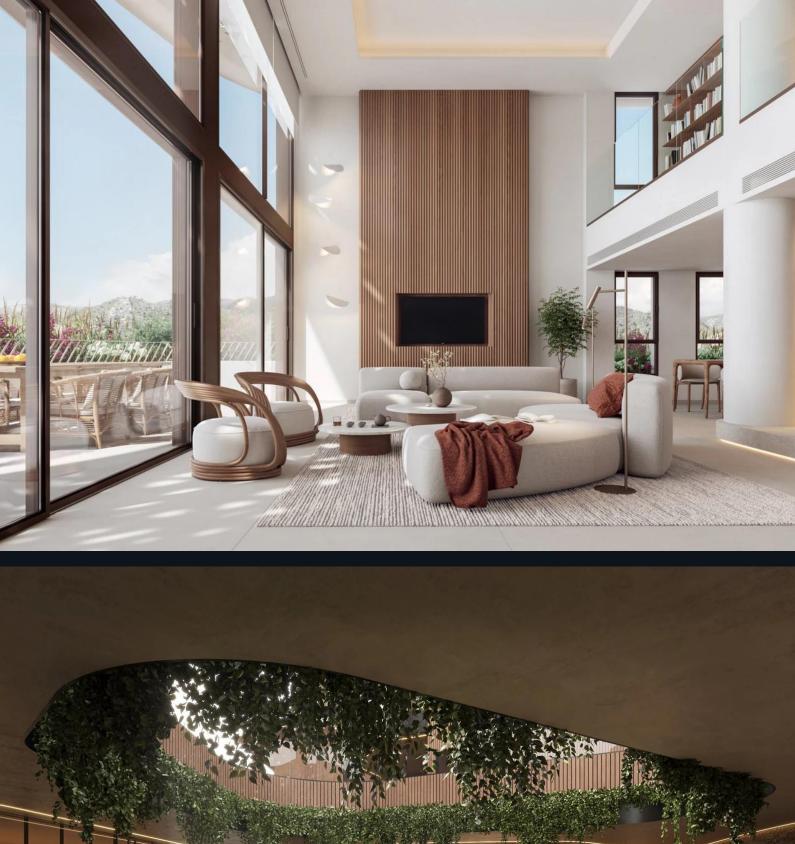

### Overview

This development offers 30 apartments designed to mix well-being, sustainability, and modern living. The apartments come with 3 or 4 bedrooms, ranging from 200 to 330 m2, with terraces from 40 to 260 m2 or private gardens up to 155 m2. Interiors are bright with large windows.

# Amenities

Residents have access to premium amenities including a coworking space, a gastro bar, a fitness center, an indoor heated pool, and two outdoor pools (one adults-only). There are also concierge services for daily needs, offering hotel-like comfort.

# Specifications

Each apartment features Miele appliances, open-plan kitchens with large islands, energyefficient floor-to-ceiling windows, underfloor heating, and smart home systems for air quality, lighting, and security. Bathrooms include thermostatic showers and eco-friendly fixtures.