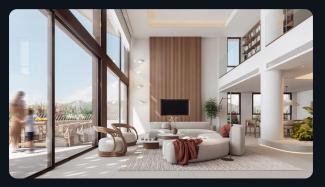

### Overview

This development offers 30 apartments designed to mix well-being, sustainability, and modern living. The apartments come with 3 or 4 bedrooms, ranging from 200 to 330 m2, with terraces from 40 to 260 m2 or private gardens up to 155 m2. Interiors are bright with large windows.

# Specifications

Each apartment features Miele appliances, open-plan kitchens with large islands, energyefficient floor-to-ceiling windows, underfloor heating, and smart home systems for air quality, lighting, and security. Bathrooms include thermostatic showers and eco-friendly fixtures.