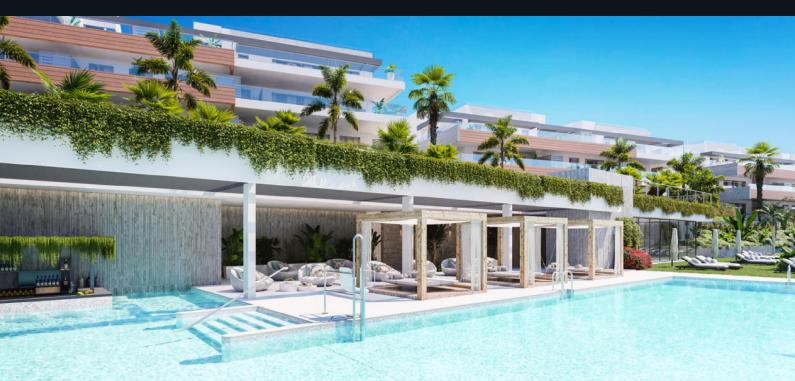

## Overview

This development consists of 96 apartments across 12 buildings. Apartments include groundfloor units with private gardens and pools, first-floor apartments with large terraces, and penthouses with solariums where a mini pool can be installed. The complex is set within 20,000 m<sup>2</sup> of Mediterranean-style gardens and offers stunning views of Marbella and the sea.

## Amenities

Residents can enjoy a wide range of amenities, including outdoor communal pools, a heated indoor pool, a spa with sauna and Turkish bath, a fully equipped gym, a coworking area, and a social club. There is also a pool bar for relaxation.