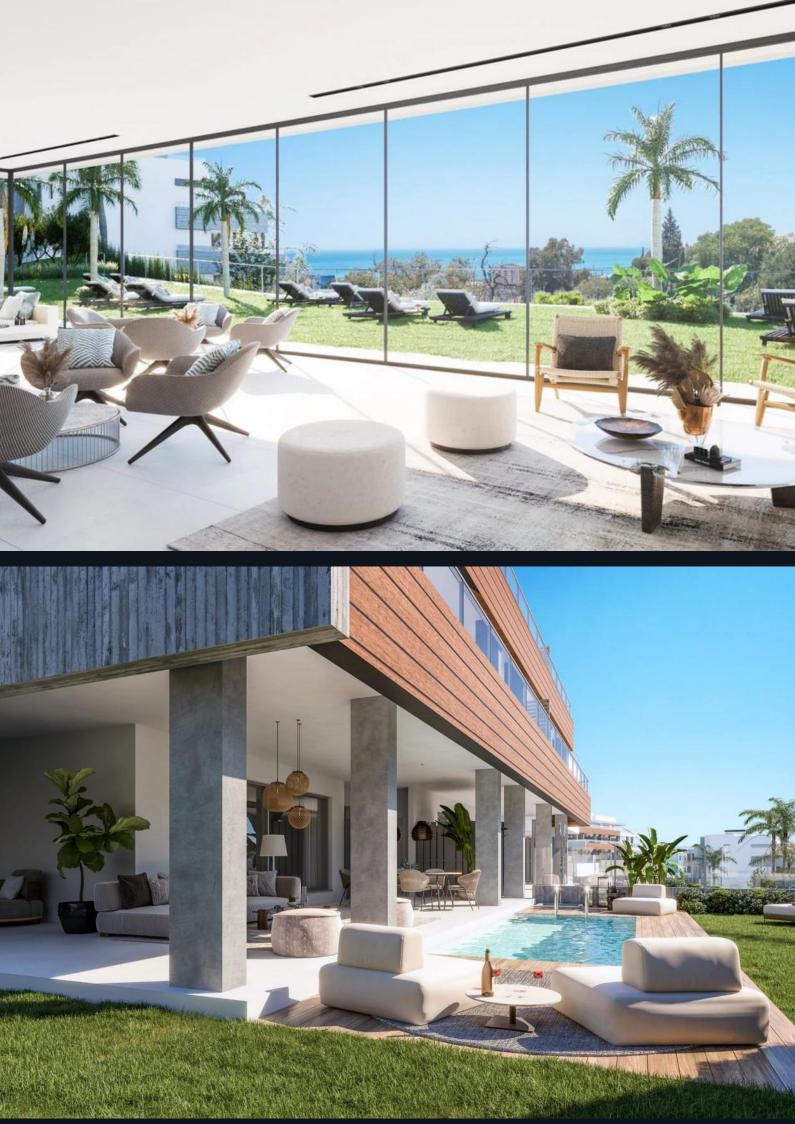

## Overview

This development consists of 96 apartments across 12 buildings. Apartments include groundfloor units with private gardens and pools, first-floor apartments with large terraces, and penthouses with solariums where a mini pool can be installed. The complex is set within 20,000 m<sup>2</sup> of Mediterranean-style gardens and offers stunning views of Marbella and the sea.

## Amenities

Residents can enjoy a wide range of amenities, including outdoor communal pools, a heated indoor pool, a spa with sauna and Turkish bath, a fully equipped gym, a coworking area, and a social club. There is also a pool bar for relaxation.

### Location

- ♀ Golf Views
- A Mountain Views
- sea Views