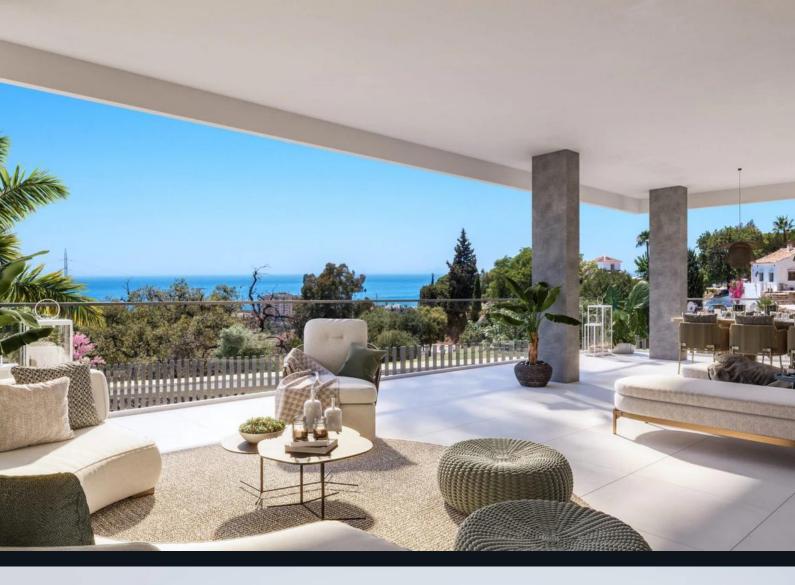

## Overview

This development consists of 96 apartments across 12 buildings. Apartments include groundfloor units with private gardens and pools, first-floor apartments with large terraces, and penthouses with solariums where a mini pool can be installed. The complex is set within 20,000 m<sup>2</sup> of Mediterranean-style gardens and offers stunning views of Marbella and the sea.

### Location

- ♀ Golf Views
- A Mountain Views
- sea Views