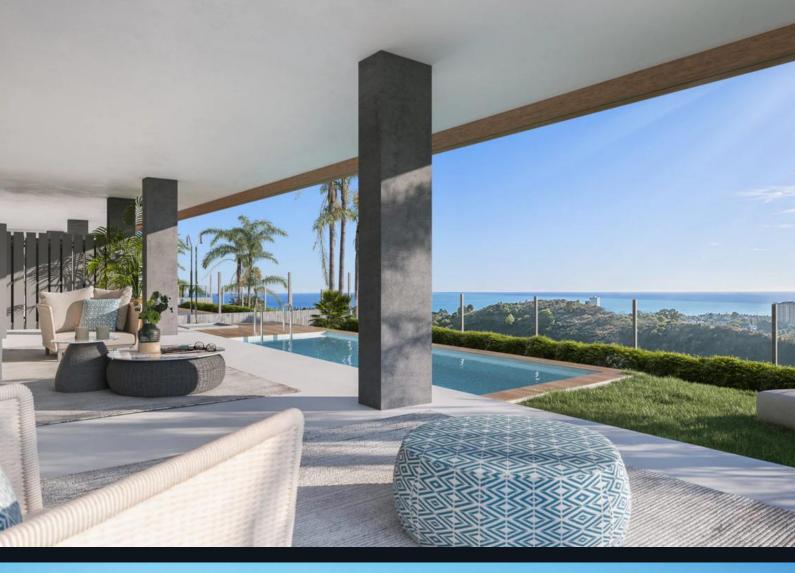

## Overview

This development consists of 96 apartments across 12 buildings. Apartments include groundfloor units with private gardens and pools, first-floor apartments with large terraces, and penthouses with solariums where a mini pool can be installed. The complex is set within 20,000 m<sup>2</sup> of Mediterranean-style gardens and offers stunning views of Marbella and the sea.

## Amenities

Residents can enjoy a wide range of amenities, including outdoor communal pools, a heated indoor pool, a spa with sauna and Turkish bath, a fully equipped gym, a coworking area, and a social club. There is also a pool bar for relaxation.