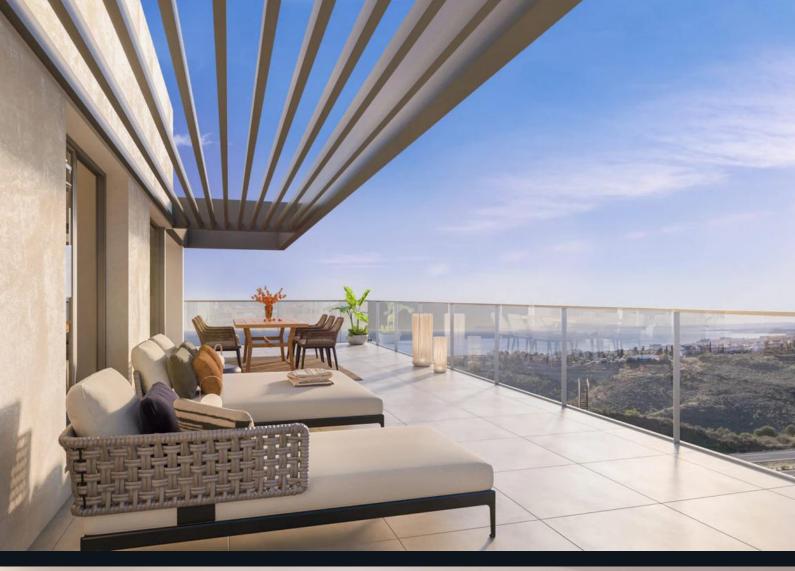

## Overview

This development consists of 96 apartments across 12 buildings. Apartments include groundfloor units with private gardens and pools, first-floor apartments with large terraces, and penthouses with solariums where a mini pool can be installed. The complex is set within 20,000 m<sup>2</sup> of Mediterranean-style gardens and offers stunning views of Marbella and the sea.