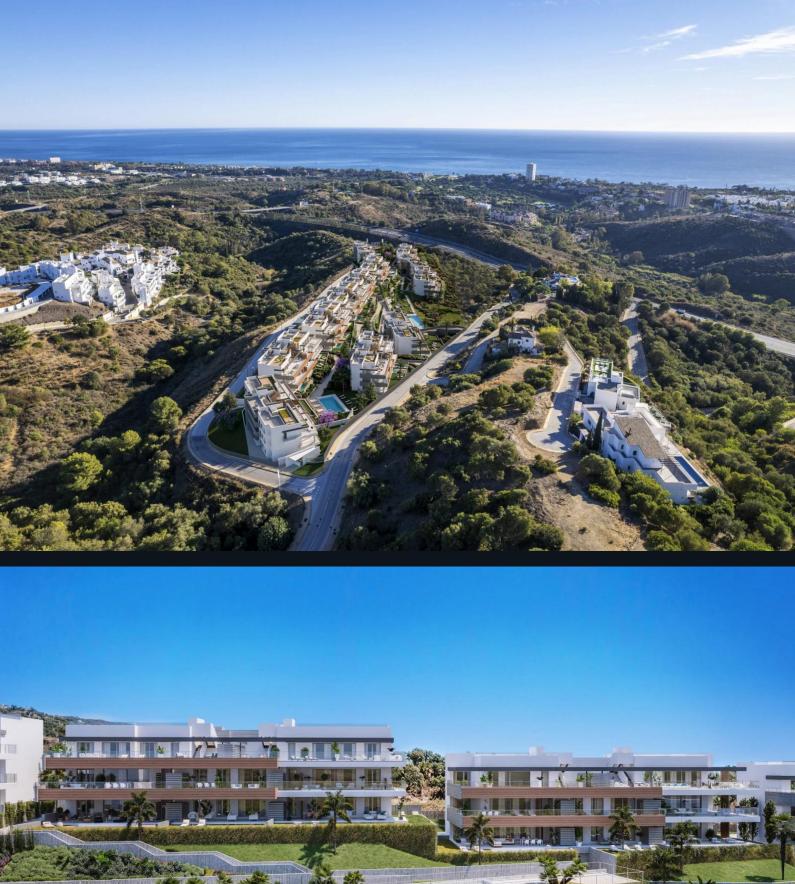

## Overview

This development consists of 96 apartments across 12 buildings. Apartments include groundfloor units with private gardens and pools, first-floor apartments with large terraces, and penthouses with solariums where a mini pool can be installed. The complex is set within 20,000 m<sup>2</sup> of Mediterranean-style gardens and offers stunning views of Marbella and the sea.