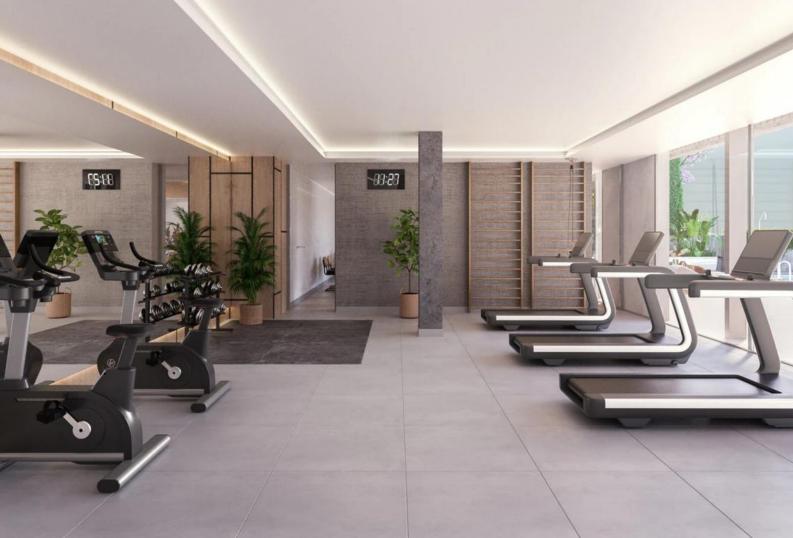

## Amenities

Residents can enjoy a wide range of amenities, including outdoor communal pools, a heated indoor pool, a spa with sauna and Turkish bath, a fully equipped gym, a coworking area, and a social club. There is also a pool bar for relaxation.