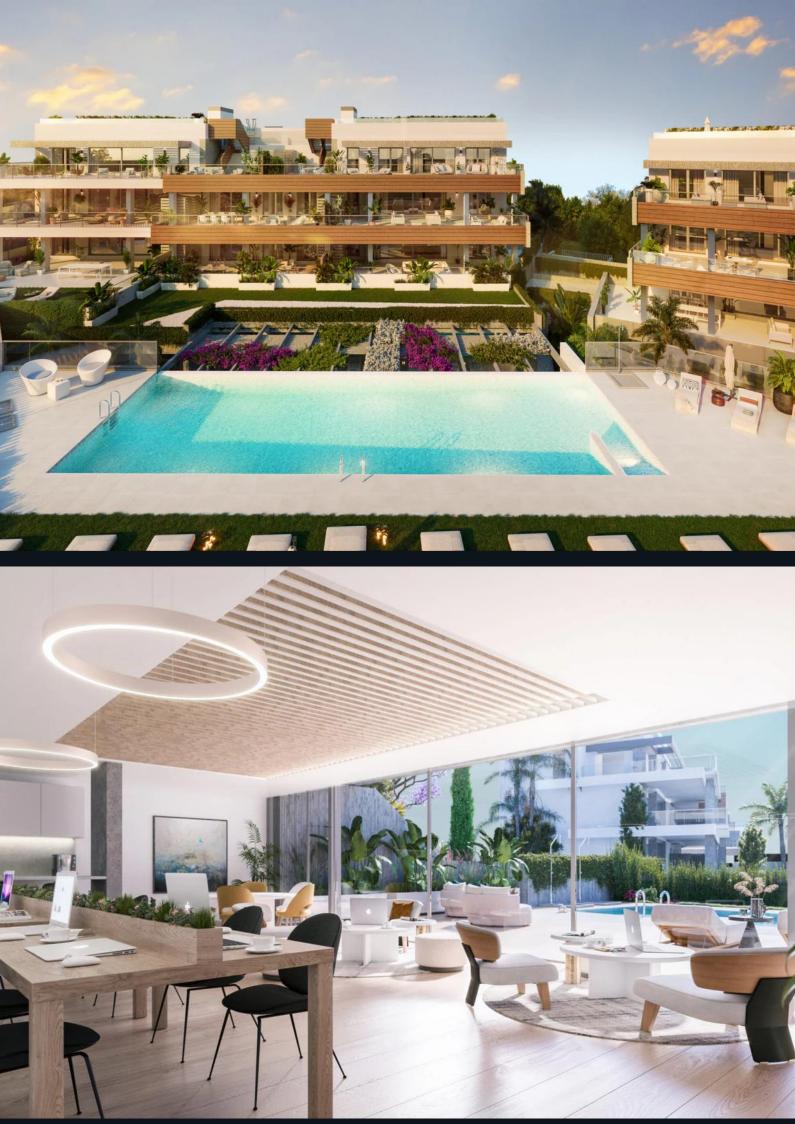

## Overview

This development consists of 96 apartments across 12 buildings. Apartments include groundfloor units with private gardens and pools, first-floor apartments with large terraces, and penthouses with solariums where a mini pool can be installed. The complex is set within 20,000 m<sup>2</sup> of Mediterranean-style gardens and offers stunning views of Marbella and the sea.

## Amenities

Residents can enjoy a wide range of amenities, including outdoor communal pools, a heated indoor pool, a spa with sauna and Turkish bath, a fully equipped gym, a coworking area, and a social club. There is also a pool bar for relaxation.

### Services

- 🖨 Garage
- හ Garden
- 🗝 Gym
- 基 Heated Pool
- 🚵 Indoor Pool
- ) Jacuzzi ∭
- 또 Outdoor Pool
- 4 E Private Pool
- Sauna
- 路 Social Club
- 🕹 Spa
- ♦ Storage