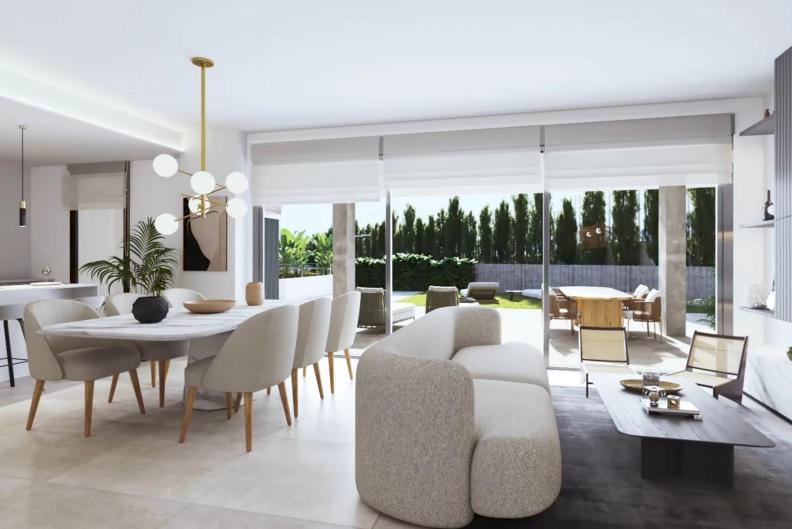

## Overview

This development consists of 96 apartments across 12 buildings. Apartments include groundfloor units with private gardens and pools, first-floor apartments with large terraces, and penthouses with solariums where a mini pool can be installed. The complex is set within 20,000 m<sup>2</sup> of Mediterranean-style gardens and offers stunning views of Marbella and the sea.

# Specifications

Each apartment features porcelain stoneware flooring, fully equipped kitchens with quartz countertops, and high-end appliances. The properties include underfloor heating throughout, aerothermal climate control, and electric blinds. The buildings are secured with a video surveillance system and controlled access.