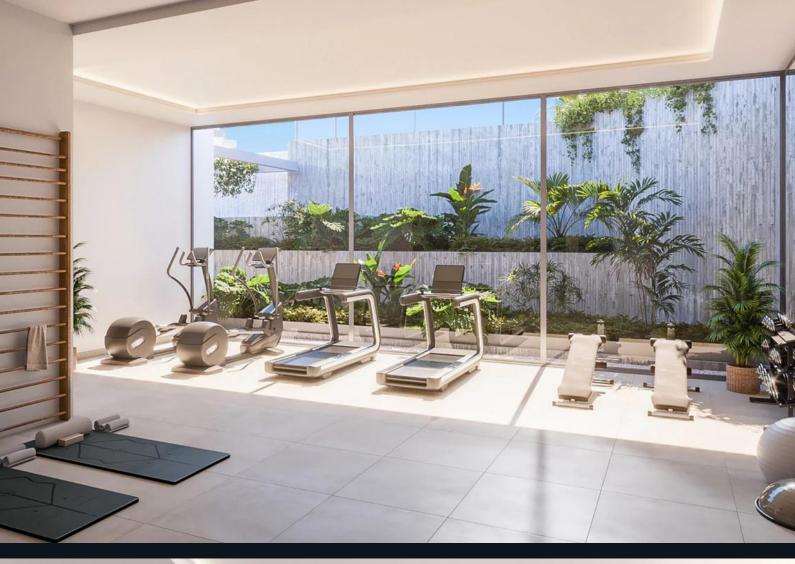

## Amenities

Residents can enjoy a wide range of amenities, including outdoor communal pools, a heated indoor pool, a spa with sauna and Turkish bath, a fully equipped gym, a coworking area, and a social club. There is also a pool bar for relaxation.

### Services

- 🖨 Garage
- හ Garden
- 🗝 Gym
- 基 Heated Pool
- 🚵 Indoor Pool
- ) Jacuzzi ∭
- 또 Outdoor Pool
- 4 E Private Pool
- Sauna
- 路 Social Club
- 🕹 Spa
- ♦ Storage