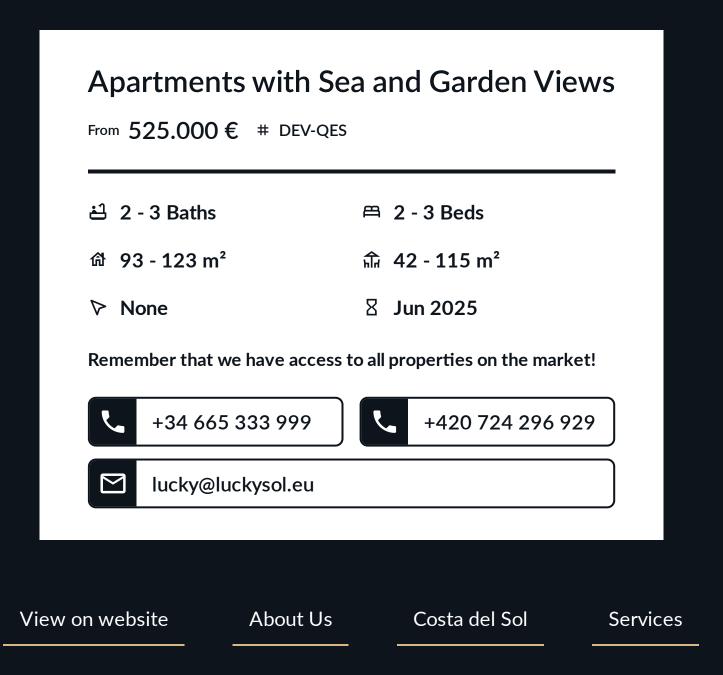

Apartments with Sea and Garden Views

From **525.000** € # DEV-QES

| -1               | 2 - 3 Baths | A                      | 2 - 3 Beds  |
|------------------|-------------|------------------------|-------------|
| 郃                | 93 - 123 m² | $\widehat{\mathbf{h}}$ | 42 - 115 m² |
| $\triangleright$ | None        | 8                      | Jun 2025    |

Remember that we have access to all properties on the market!

+420 724 296 929 | +34 665 333 999

lucky@luckysol.eu

### View on website