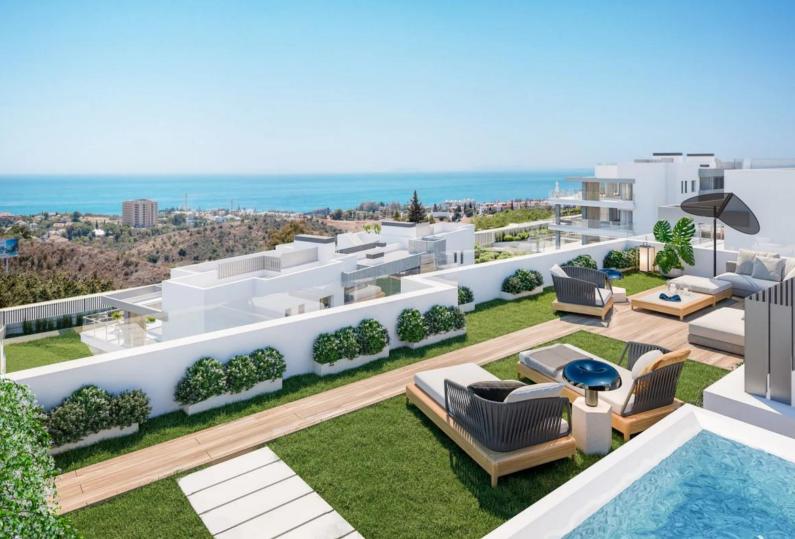

## Overview

This development consists of 96 apartments across 12 buildings. Apartments include groundfloor units with private gardens and pools, first-floor apartments with large terraces, and penthouses with solariums where a mini pool can be installed. The complex is set within 20,000 m<sup>2</sup> of Mediterranean-style gardens and offers stunning views of Marbella and the sea.

## Amenities

Residents can enjoy a wide range of amenities, including outdoor communal pools, a heated indoor pool, a spa with sauna and Turkish bath, a fully equipped gym, a coworking area, and a social club. There is also a pool bar for relaxation.