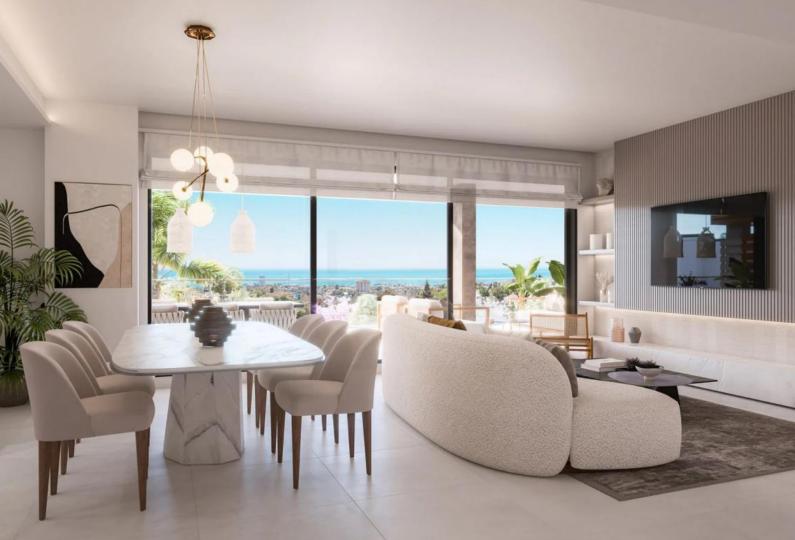

## Overview

This development consists of 96 apartments across 12 buildings. Apartments include groundfloor units with private gardens and pools, first-floor apartments with large terraces, and penthouses with solariums where a mini pool can be installed. The complex is set within 20,000 m<sup>2</sup> of Mediterranean-style gardens and offers stunning views of Marbella and the sea.

# Specifications

Each apartment features porcelain stoneware flooring, fully equipped kitchens with quartz countertops, and high-end appliances. The properties include underfloor heating throughout, aerothermal climate control, and electric blinds. The buildings are secured with a video surveillance system and controlled access.