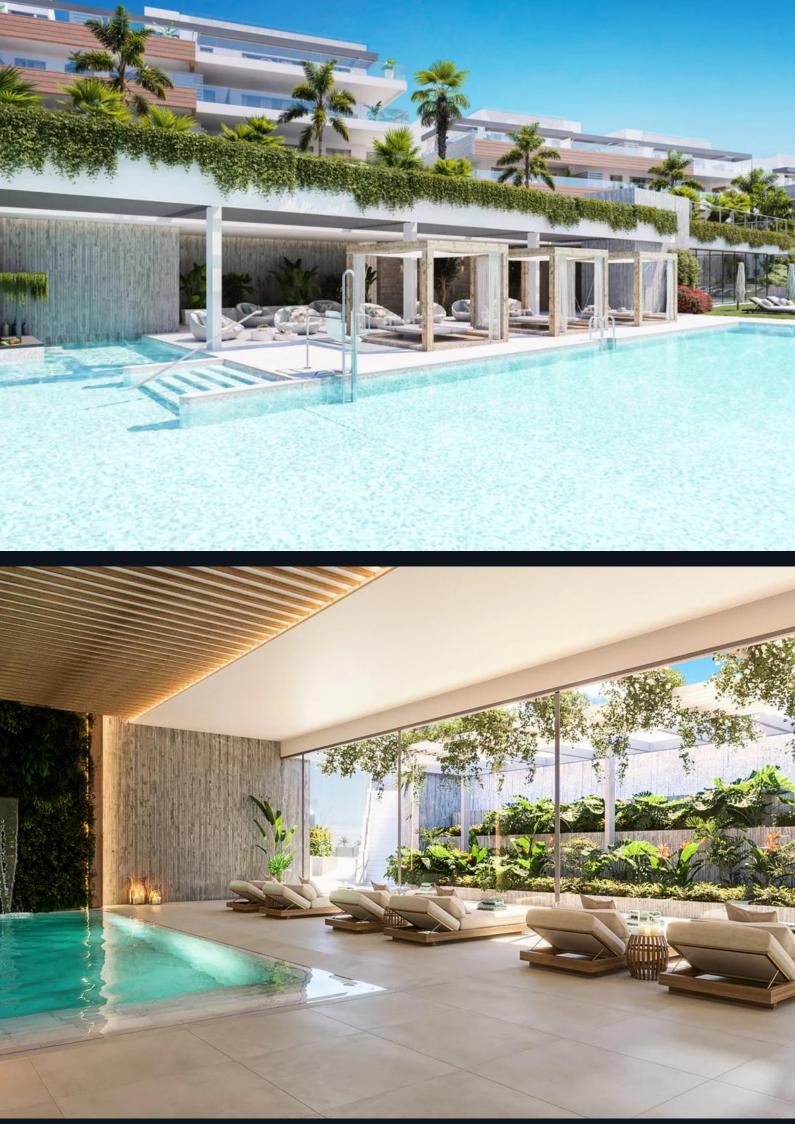

## Overview

This development consists of 96 apartments across 12 buildings. Apartments include groundfloor units with private gardens and pools, first-floor apartments with large terraces, and penthouses with solariums where a mini pool can be installed. The complex is set within 20,000 m<sup>2</sup> of Mediterranean-style gardens and offers stunning views of Marbella and the sea.

## Amenities

Residents can enjoy a wide range of amenities, including outdoor communal pools, a heated indoor pool, a spa with sauna and Turkish bath, a fully equipped gym, a coworking area, and a social club. There is also a pool bar for relaxation.

### Services

- 🖨 Garage
- හ Garden
- 🗝 Gym
- 基 Heated Pool
- 🚵 Indoor Pool
- ) Jacuzzi ∭
- 또 Outdoor Pool
- 4 E Private Pool
- Sauna
- 路 Social Club
- 🕹 Spa
- ♦ Storage