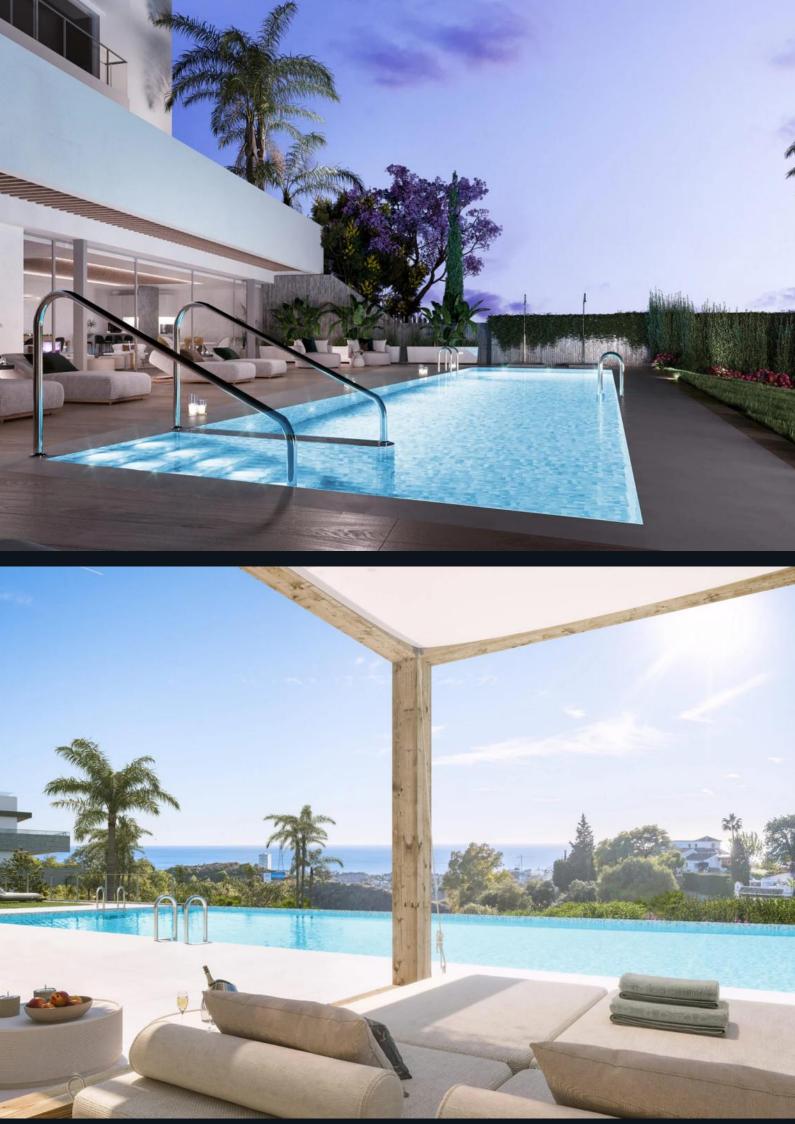

## Amenities

Residents can enjoy a wide range of amenities, including outdoor communal pools, a heated indoor pool, a spa with sauna and Turkish bath, a fully equipped gym, a coworking area, and a social club. There is also a pool bar for relaxation.

### Services

- 🖨 Garage
- හ Garden
- 🗝 Gym
- 基 Heated Pool
- 🚵 Indoor Pool
- ) Jacuzzi ∭
- 또 Outdoor Pool
- 4 E Private Pool
- Sauna
- 路 Social Club
- 🕹 Spa
- ♦ Storage