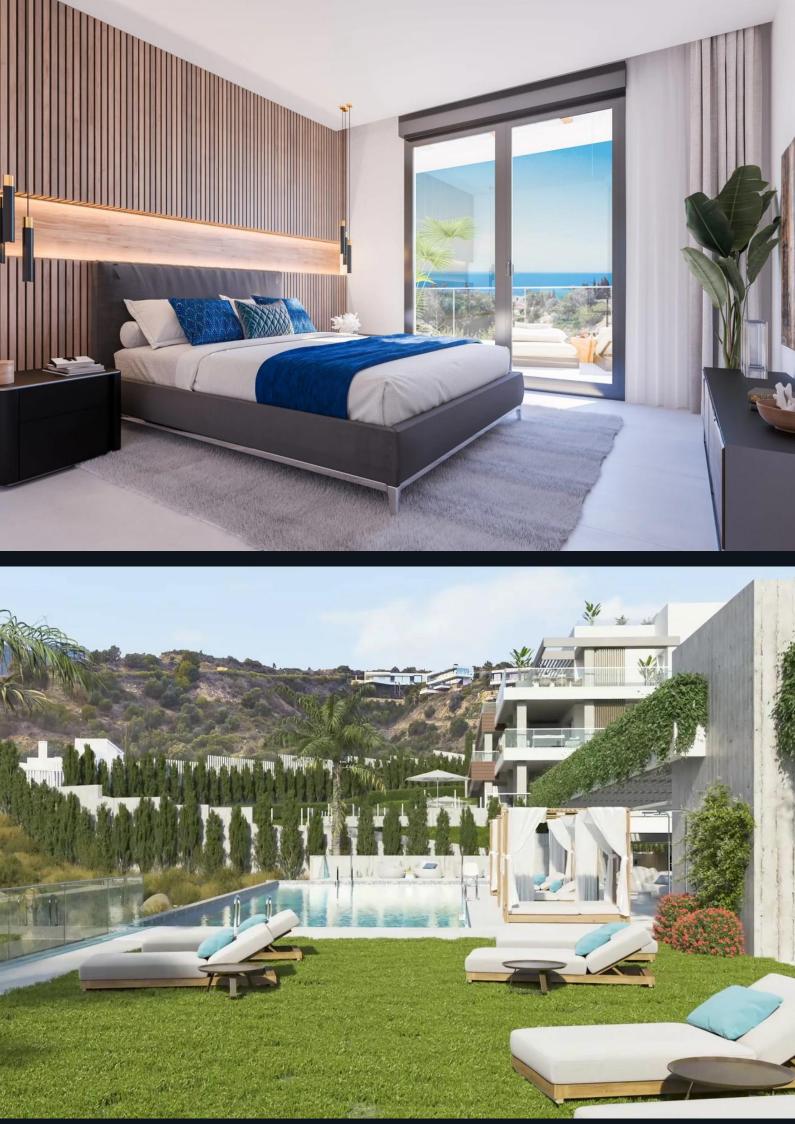

## Overview

This development consists of 96 apartments across 12 buildings. Apartments include groundfloor units with private gardens and pools, first-floor apartments with large terraces, and penthouses with solariums where a mini pool can be installed. The complex is set within 20,000 m<sup>2</sup> of Mediterranean-style gardens and offers stunning views of Marbella and the sea.

# Specifications

Each apartment features porcelain stoneware flooring, fully equipped kitchens with quartz countertops, and high-end appliances. The properties include underfloor heating throughout, aerothermal climate control, and electric blinds. The buildings are secured with a video surveillance system and controlled access.