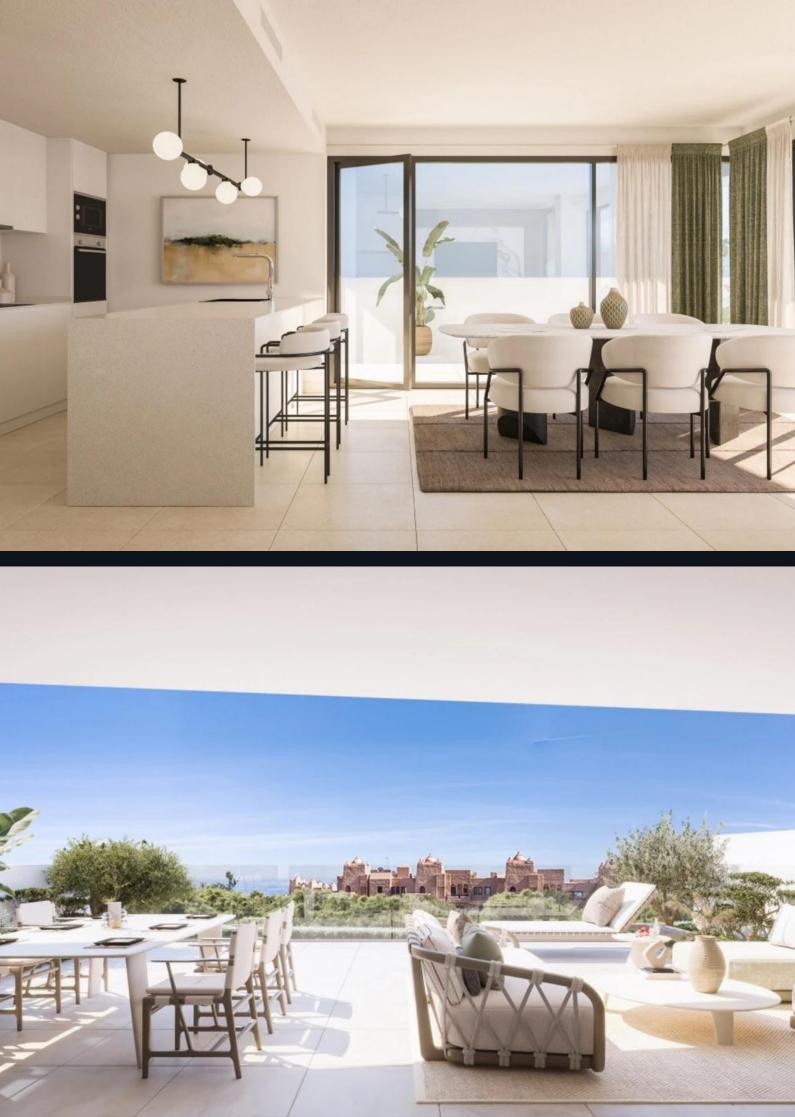

# Specifications

Kitchens are fully fitted with Balay appliances, and hot-cold air conditioning is installed through ducts. Bathrooms are equipped with top-brand fixtures, including thermostatic chrome showers and wall-hung toilets. Interiors are customizable with options for ceramic flooring and modular wardrobes.

## Overview

This development consists of 3 blocks with a total of 100 two- and three-bedroom apartments. The apartments are designed with modern architecture and spacious terraces that offer stunning views of the Mediterranean Sea. The development includes ground floors, apartments, and penthouses, each designed with high-quality finishes and ample living space.