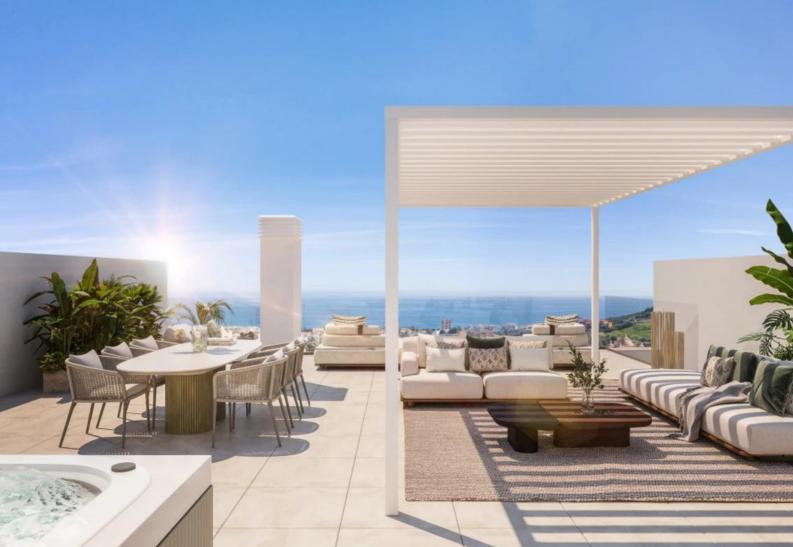

## Amenities

The development offers a range of amenities, including a saltwater swimming pool, an outdoor jacuzzi, a gym, and a spa with a sauna and Turkish bath. There are landscaped gardens with a picnic area, a yoga and meditation space, and a chill-out zone. Bicycle parking is also available for residents. The units also come with a garage and a storage room. K jednotkám patří také garáž a skladovací mistnost.