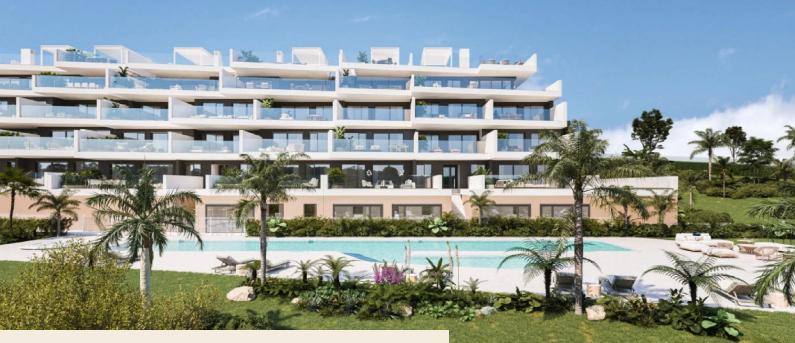

## Overview

This development consists of 3 blocks with a total of 100 two- and three-bedroom apartments. The apartments are designed with modern architecture and spacious terraces that offer stunning views of the Mediterranean Sea. The development includes ground floors, apartments, and penthouses, each designed with high-quality finishes and ample living space.

## Amenities

The development offers a range of amenities, including a saltwater swimming pool, an outdoor jacuzzi, a gym, and a spa with a sauna and Turkish bath. There are landscaped gardens with a picnic area, a yoga and meditation space, and a chill-out zone. Bicycle parking is also available for residents. The units also come with a garage and a storage room. K jednotkám patří také garáž a skladovací mistnost.