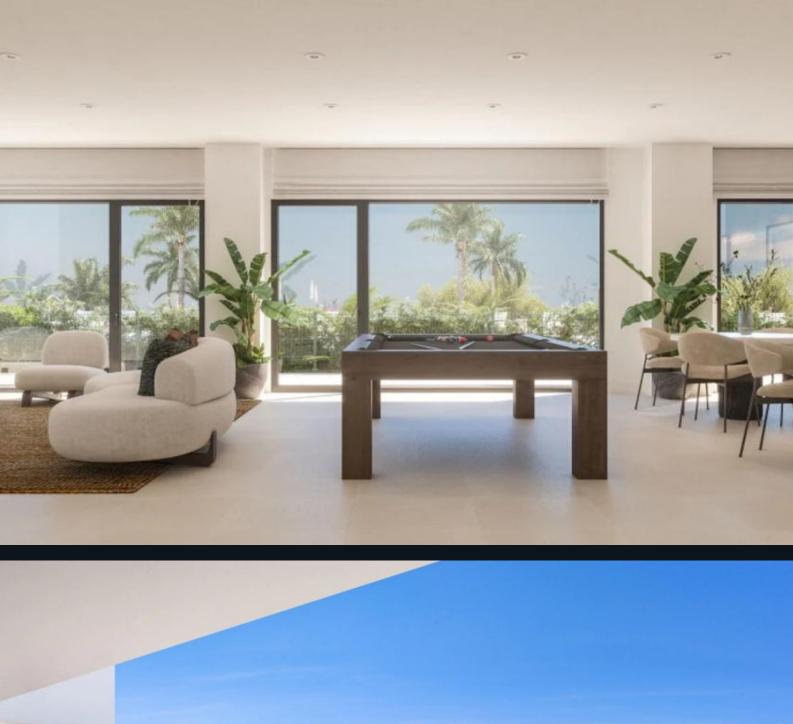

## Amenities

The development offers a range of amenities, including a saltwater swimming pool, an outdoor jacuzzi, a gym, and a spa with a sauna and Turkish bath. There are landscaped gardens with a picnic area, a yoga and meditation space, and a chill-out zone. Bicycle parking is also available for residents. The units also come with a garage and a storage room. K jednotkám patří také garáž a skladovací mistnost.