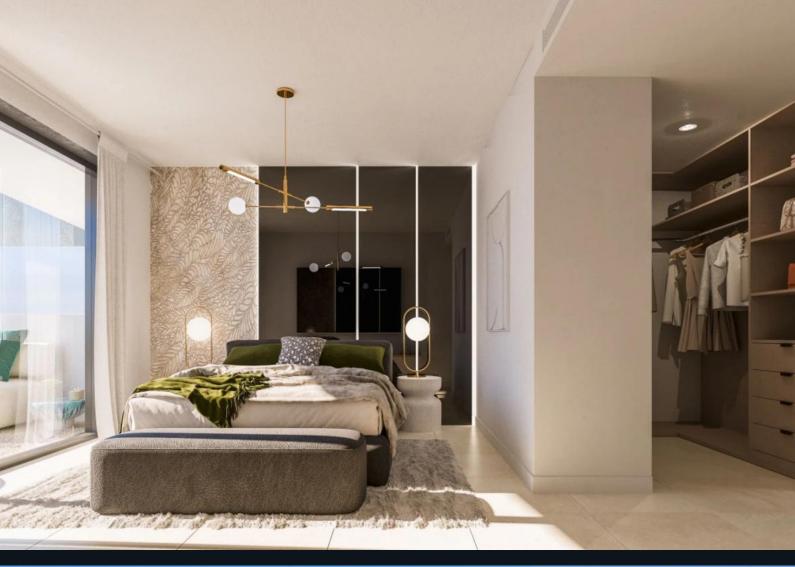

# Specifications

Kitchens are fully fitted with Balay appliances, and hot-cold air conditioning is installed through ducts. Bathrooms are equipped with top-brand fixtures, including thermostatic chrome showers and wall-hung toilets. Interiors are customizable with options for ceramic flooring and modular wardrobes.