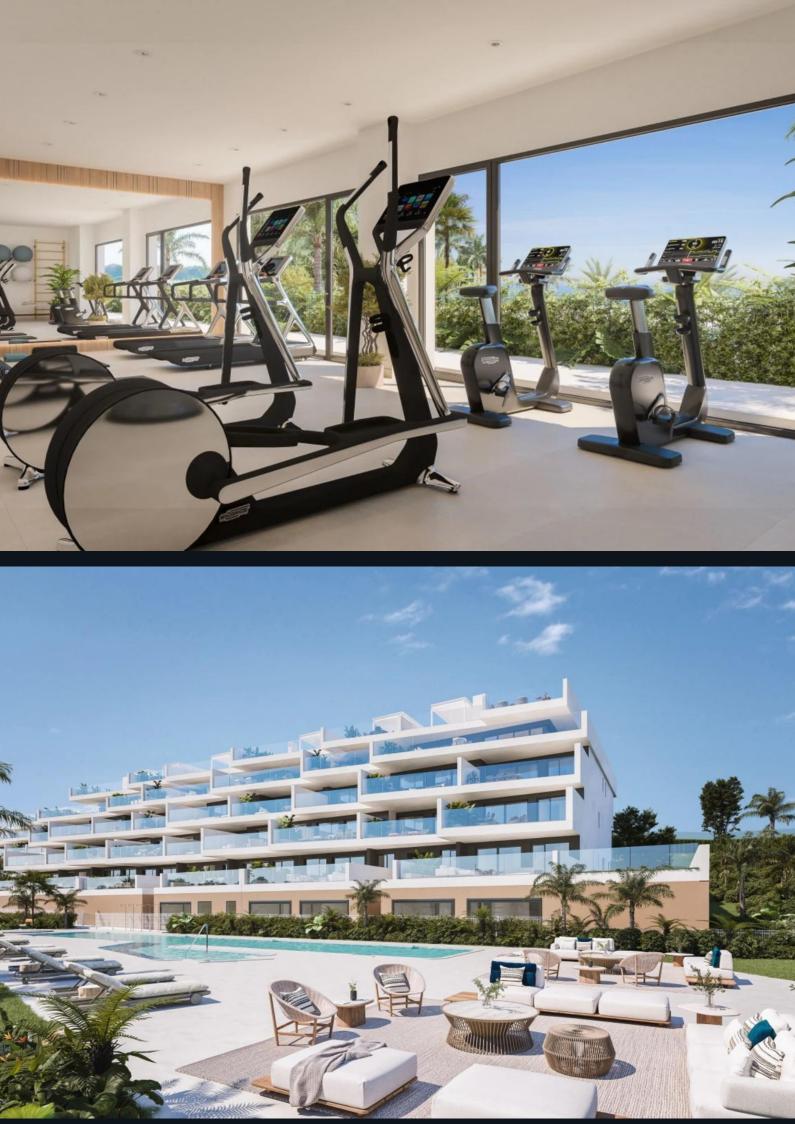

## Amenities

The development offers a range of amenities, including a saltwater swimming pool, an outdoor jacuzzi, a gym, and a spa with a sauna and Turkish bath. There are landscaped gardens with a picnic area, a yoga and meditation space, and a chill-out zone. Bicycle parking is also available for residents. The units also come with a garage and a storage room. K jednotkám patří také garáž a skladovací mistnost.