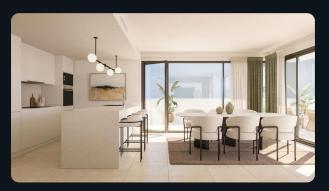

# Specifications

Kitchens are fully fitted with Balay appliances, and hot-cold air conditioning is installed through ducts. Bathrooms are equipped with top-brand fixtures, including thermostatic chrome showers and wall-hung toilets. Interiors are customizable with options for ceramic flooring and modular wardrobes.