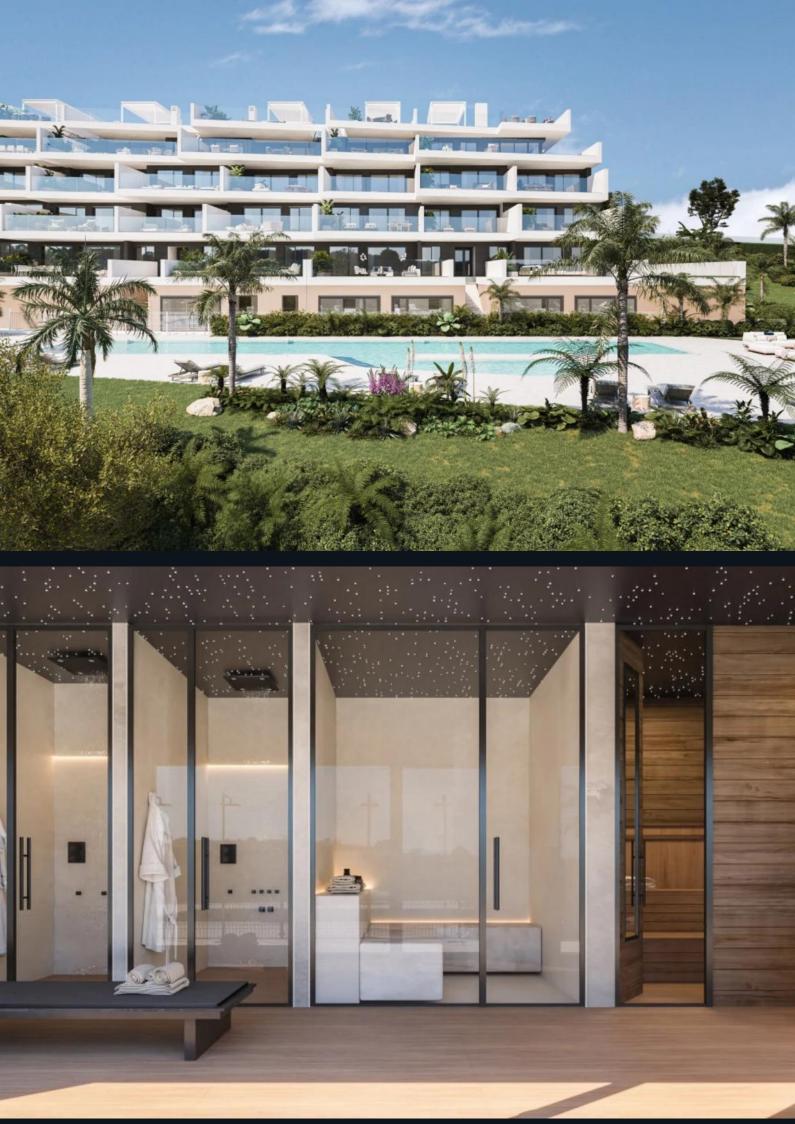

## Overview

This development consists of 3 blocks with a total of 100 two- and three-bedroom apartments. The apartments are designed with modern architecture and spacious terraces that offer stunning views of the Mediterranean Sea. The development includes ground floors, apartments, and penthouses, each designed with high-quality finishes and ample living space.

## Amenities

The development offers a range of amenities, including a saltwater swimming pool, an outdoor jacuzzi, a gym, and a spa with a sauna and Turkish bath. There are landscaped gardens with a picnic area, a yoga and meditation space, and a chill-out zone. Bicycle parking is also available for residents. The units also come with a garage and a storage room. K jednotkám patří také garáž a skladovací mistnost.

# Sustainability

Centralized aerothermal heating, thermal insulation in facades, and the use of recyclable materials are key features. Energy-saving measures include thermal outlets, LED lighting, and a renewable energy generation system. The saltwater pool minimizes chemical use, reducing maintenance and environmental impact.