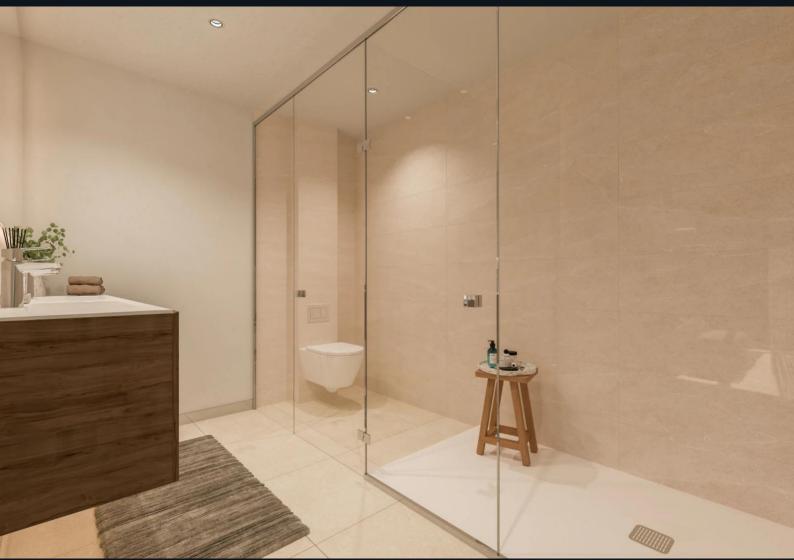

# Specifications

Kitchens are fully fitted with Balay appliances, and hot-cold air conditioning is installed through ducts. Bathrooms are equipped with top-brand fixtures, including thermostatic chrome showers and wall-hung toilets. Interiors are customizable with options for ceramic flooring and modular wardrobes.