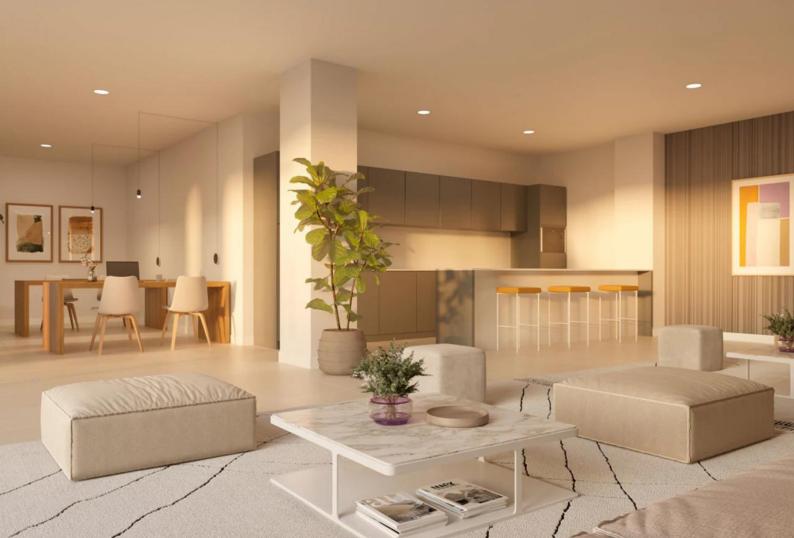

### Overview

This development in Torremolinos offers a variety of **1**, **2**, **3**, **and 4-bedroom apartments**, including penthouses and ground-floor units. Each apartment is designed with large outdoor spaces and panoramic terraces that maximize views of the Mediterranean Sea.

## Specifications

Apartments are equipped with floor-to-ceiling windows, integrated kitchens, and porcelain tile flooring. Kitchens come with high-end appliances from Bosch or similar brands, quartz countertops, and customizable finishes. Bathrooms feature Hansgrohe fixtures, rimless toilets, and designer vanities with illuminated mirrors.