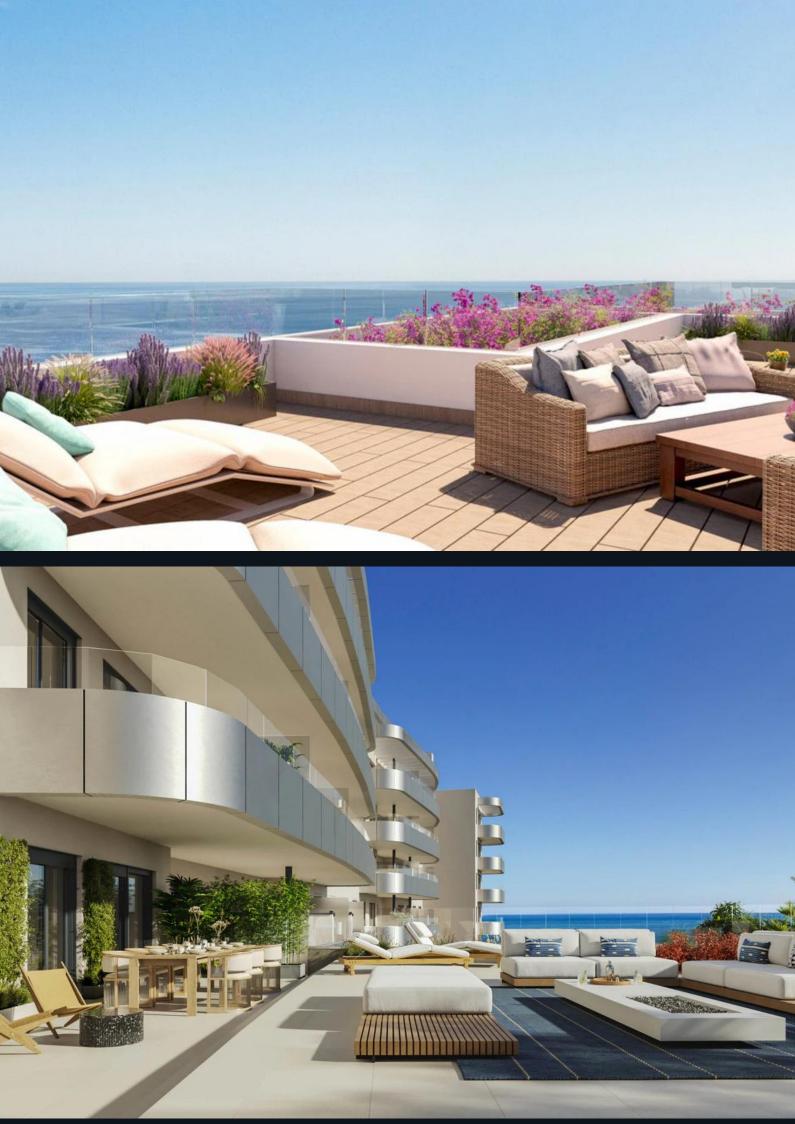

### Overview

This development in Torremolinos offers a variety of **1**, **2**, **3**, **and 4-bedroom apartments**, including penthouses and ground-floor units. Each apartment is designed with large outdoor spaces and panoramic terraces that maximize views of the Mediterranean Sea.

## Amenities

The development features **two large outdoor pools**, a **fully equipped gym**, landscaped gardens, a **children's play area**, and a **multipurpose room**. Additionally, it includes a **sauna with a shower circuit** and **saltwater chlorination pools**. Secure garage access and a controlled entrance add to the community's convenience.