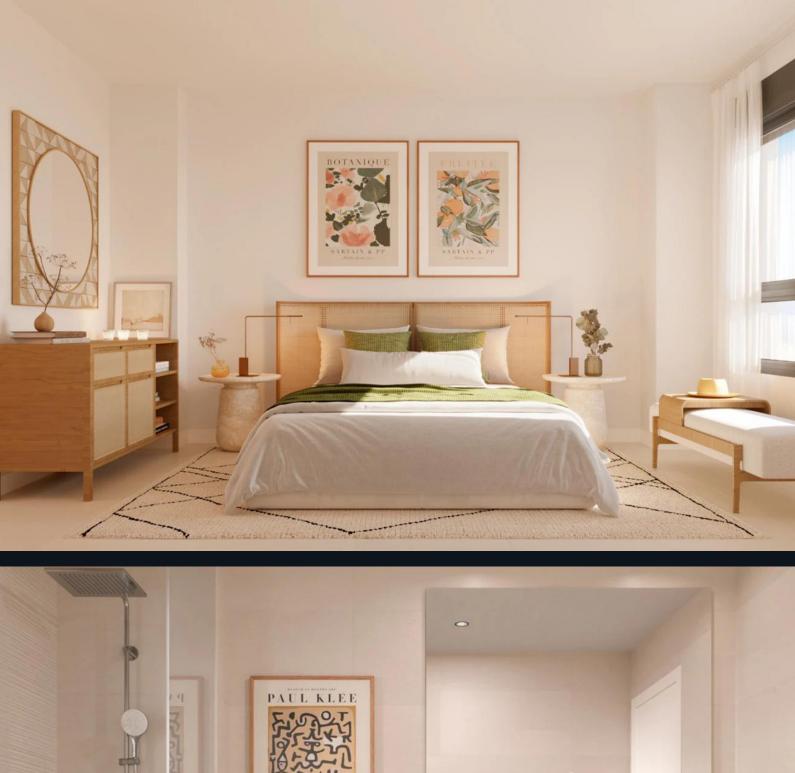

## Specifications

Apartments are equipped with floor-to-ceiling windows, integrated kitchens, and porcelain tile flooring. Kitchens come with high-end appliances from Bosch or similar brands, quartz countertops, and customizable finishes. Bathrooms feature Hansgrohe fixtures, rimless toilets, and designer vanities with illuminated mirrors.