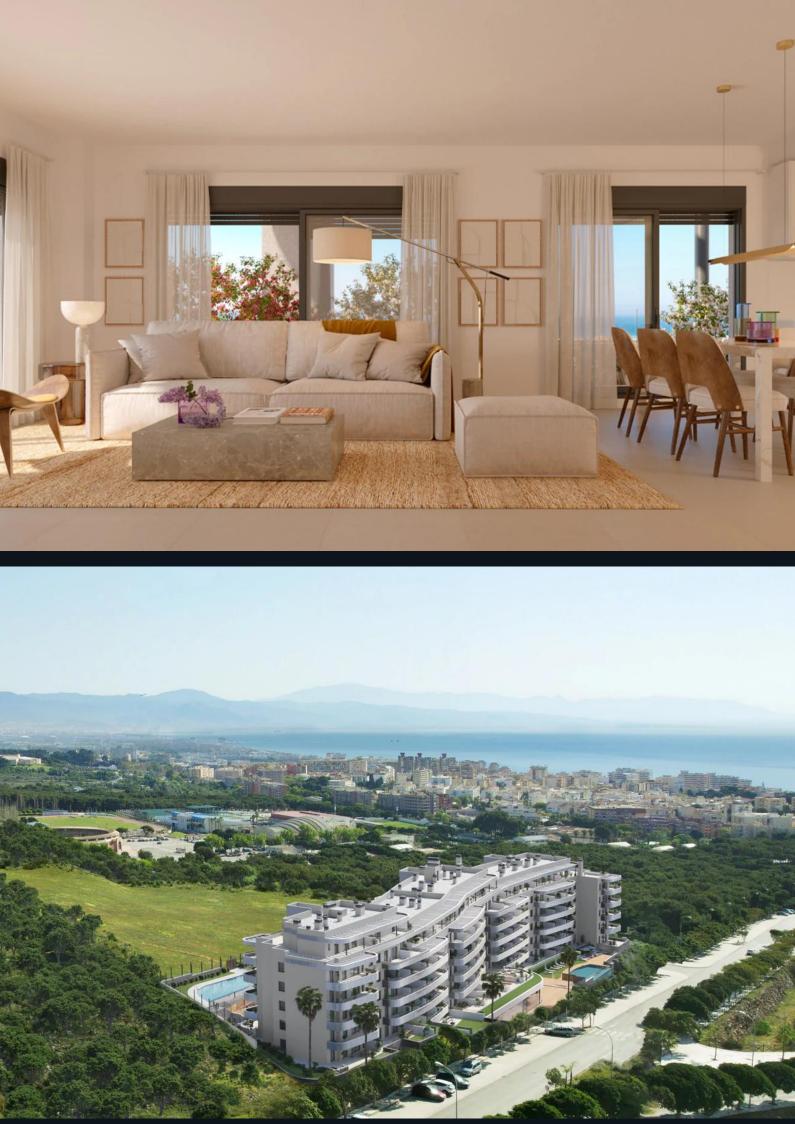

### Overview

This development in Torremolinos offers a variety of **1**, **2**, **3**, **and 4-bedroom apartments**, including penthouses and ground-floor units. Each apartment is designed with large outdoor spaces and panoramic terraces that maximize views of the Mediterranean Sea.

## Specifications

Apartments are equipped with floor-to-ceiling windows, integrated kitchens, and porcelain tile flooring. Kitchens come with high-end appliances from Bosch or similar brands, quartz countertops, and customizable finishes. Bathrooms feature Hansgrohe fixtures, rimless toilets, and designer vanities with illuminated mirrors.