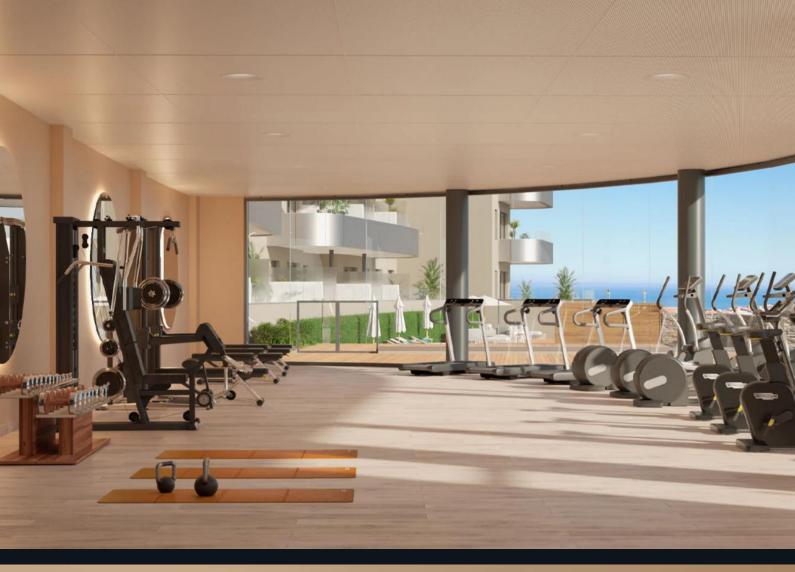

## Amenities

The development features **two large outdoor pools**, a **fully equipped gym**, landscaped gardens, a **children's play area**, and a **multipurpose room**. Additionally, it includes a **sauna with a shower circuit** and **saltwater chlorination pools**. Secure garage access and a controlled entrance add to the community's convenience.