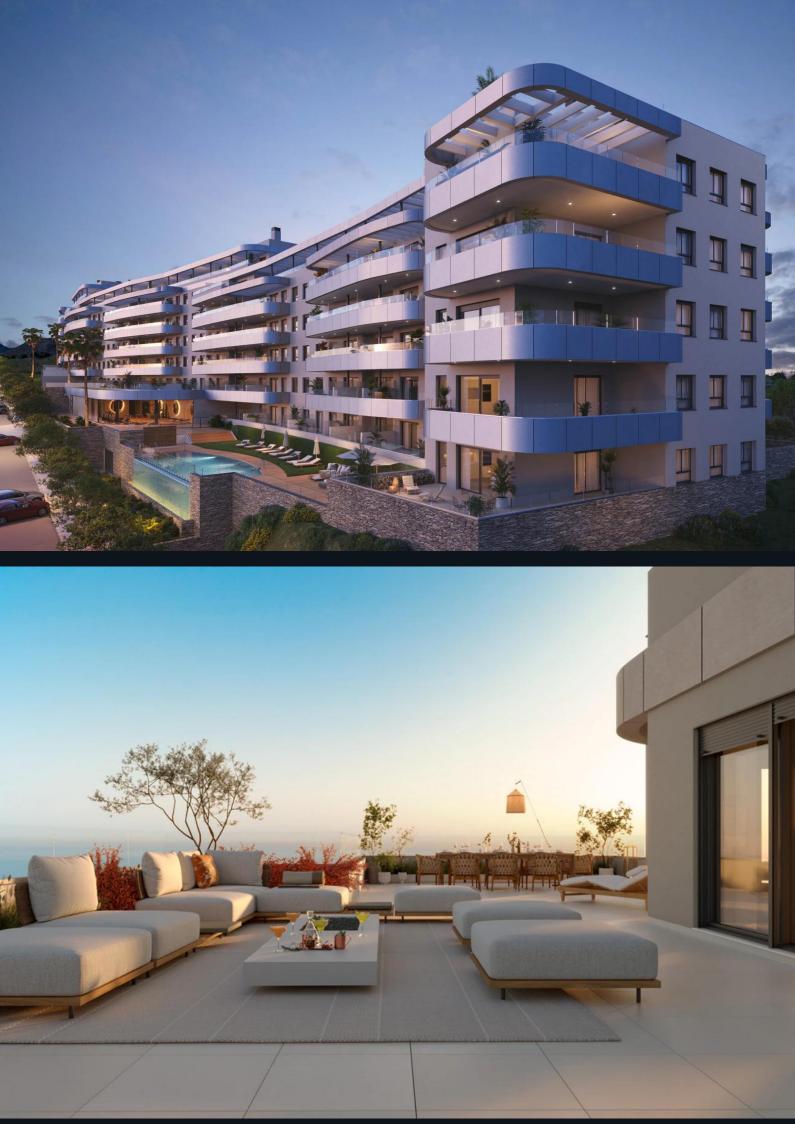

### Overview

This development in Torremolinos offers a variety of **1**, **2**, **3**, **and 4-bedroom apartments**, including penthouses and ground-floor units. Each apartment is designed with large outdoor spaces and panoramic terraces that maximize views of the Mediterranean Sea.

## Amenities

The development features **two large outdoor pools**, a **fully equipped gym**, landscaped gardens, a **children's play area**, and a **multipurpose room**. Additionally, it includes a **sauna with a shower circuit** and **saltwater chlorination pools**. Secure garage access and a controlled entrance add to the community's convenience.

## Sustainability

Designed with **energy efficiency in mind**, the apartments include **aerothermal heating**, **double-glazed windows with thermal break aluminum frames**, and **high-quality insulation** to reduce energy consumption.