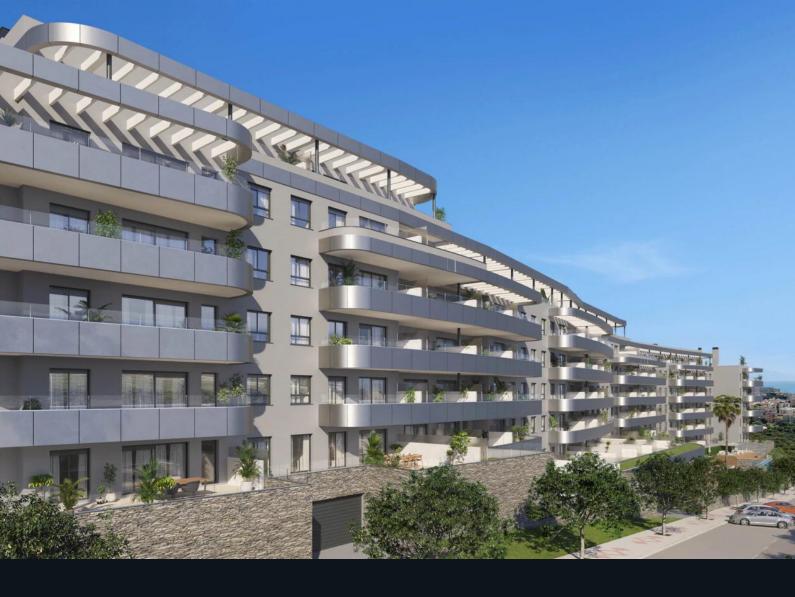

# LUCKY SOL

### Apartments with Sea Views

From **320.000** € # DEV-OOK

| 1                  | 2 - 3 Baths | æ   | 2 - 3 Beds |
|--------------------|-------------|-----|------------|
| 郃                  | 0 - 106 m²  | ਜੀਰ | 0 - 21 m²  |
| $\bigtriangledown$ | None        | 8   | Mar 2027   |

### Overview

This development in Torremolinos offers a variety of **1**, **2**, **3**, **and 4-bedroom apartments**, including penthouses and ground-floor units. Each apartment is designed with large outdoor spaces and panoramic terraces that maximize views of the Mediterranean Sea.

## Amenities

The development features **two large outdoor pools**, a **fully equipped gym**, landscaped gardens, a **children's play area**, and a **multipurpose room**. Additionally, it includes a **sauna with a shower circuit** and **saltwater chlorination pools**. Secure garage access and a controlled entrance add to the community's convenience.