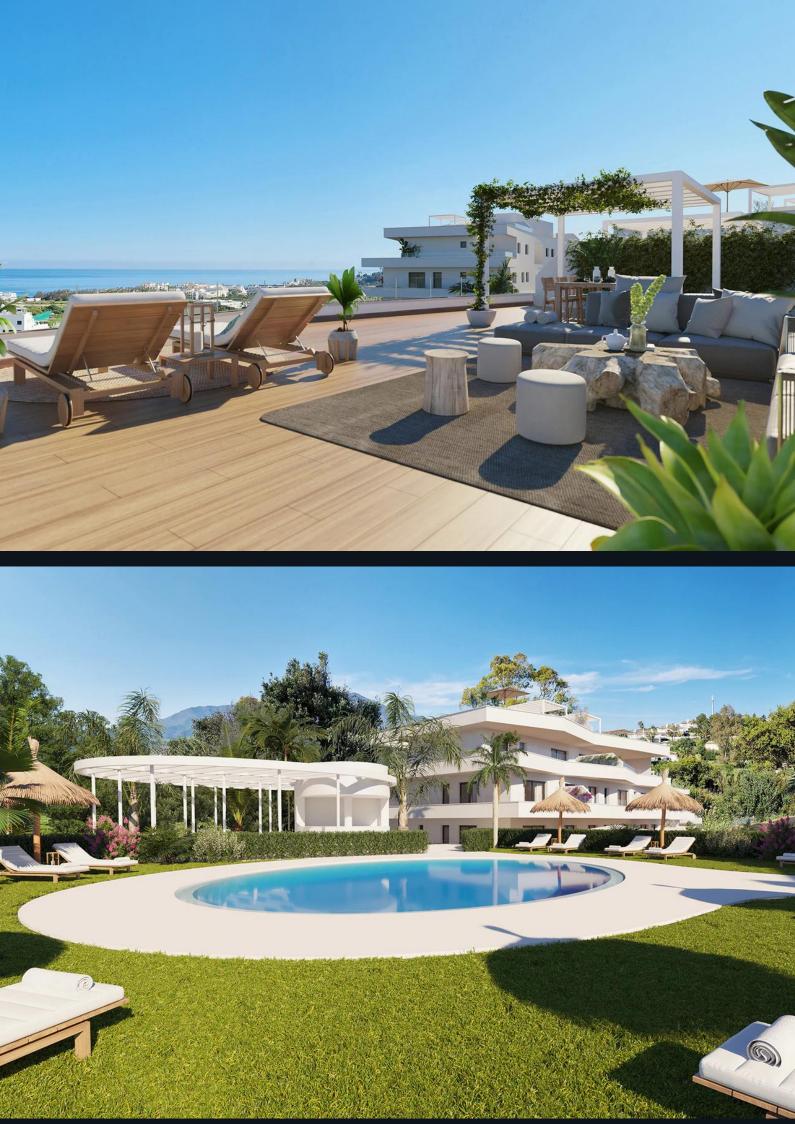

### Overview

This development consists of 48 contemporary 2, 3, and 4-bedroom apartments and penthouses spread across three low-rise buildings. Located in Estepona on the Costa del Sol, the apartments offer **breathtaking views of the Mediterranean Sea** from an elevated position. The area is known for its relaxed outdoor lifestyle, with blue flag beaches, golf courses, and various amenities within walking distance.

## Amenities

The development offers a range of amenities for residents, including a **large communal swimming pool**, **landscaped gardens**, and **secure gated access**. Additionally, there is **underground parking**, a **storage room**, and communal spaces designed for relaxation.