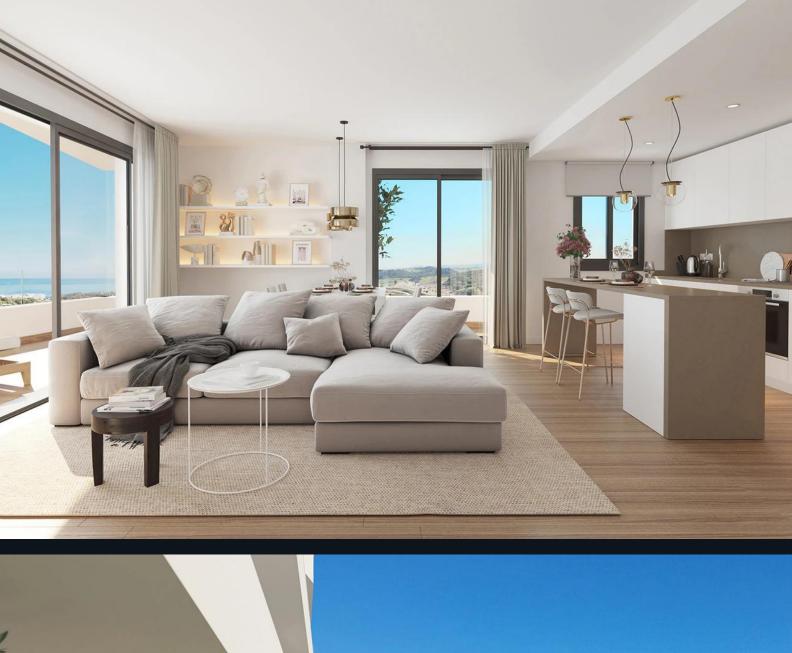

### Overview

This development consists of 48 contemporary 2, 3, and 4-bedroom apartments and penthouses spread across three low-rise buildings. Located in Estepona on the Costa del Sol, the apartments offer **breathtaking views of the Mediterranean Sea** from an elevated position. The area is known for its relaxed outdoor lifestyle, with blue flag beaches, golf courses, and various amenities within walking distance.

# Specifications

Apartments come with large terraces, private gardens (for some units), and solariums (for penthouses). Inside, features include high-quality porcelain flooring, oversized windows, and air conditioning. Kitchens are equipped with Bosch appliances and compact quartz countertops. Bathrooms are fitted with Roca porcelain fixtures and Hansgrohe taps, complemented by heated towel rails.