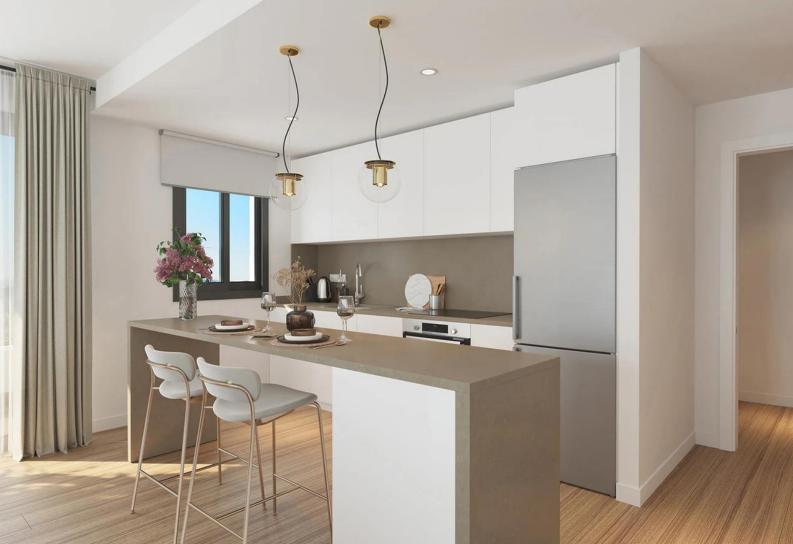

# Specifications

Apartments come with large terraces, private gardens (for some units), and solariums (for penthouses). Inside, features include high-quality porcelain flooring, oversized windows, and air conditioning. Kitchens are equipped with Bosch appliances and compact quartz countertops. Bathrooms are fitted with Roca porcelain fixtures and Hansgrohe taps, complemented by heated towel rails.