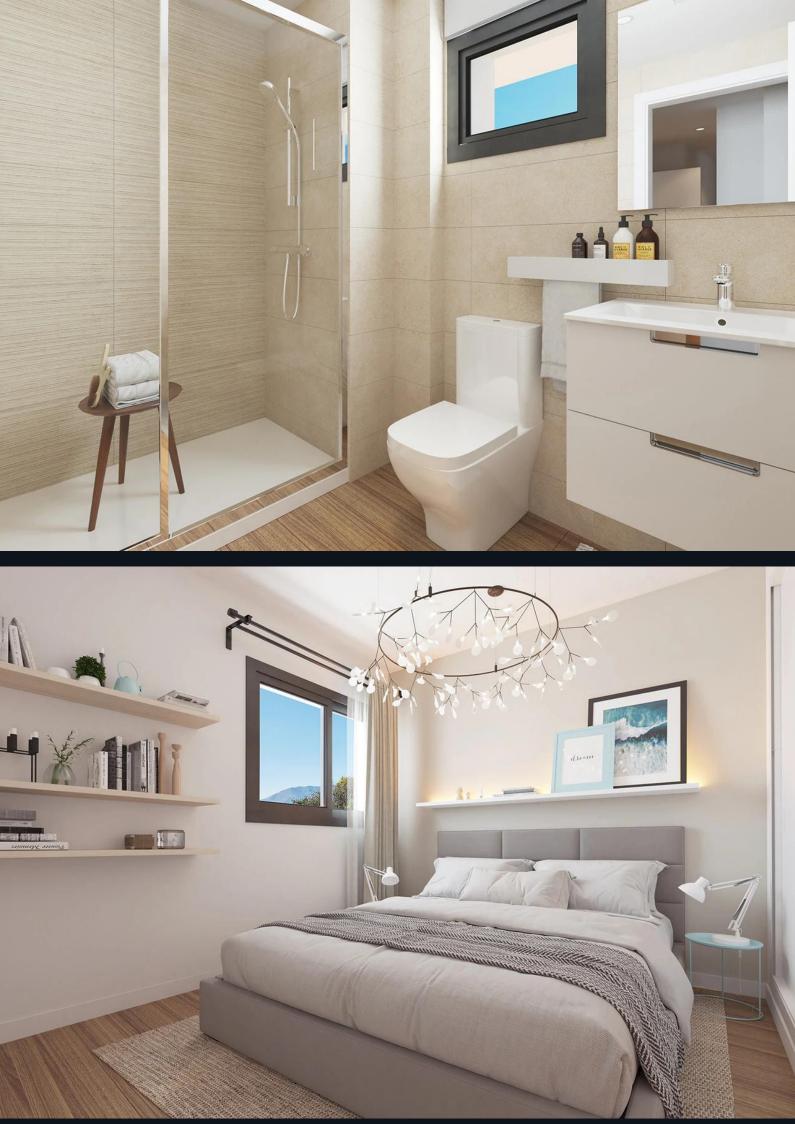

# Specifications

Apartments come with large terraces, private gardens (for some units), and solariums (for penthouses). Inside, features include high-quality porcelain flooring, oversized windows, and air conditioning. Kitchens are equipped with Bosch appliances and compact quartz countertops. Bathrooms are fitted with Roca porcelain fixtures and Hansgrohe taps, complemented by heated towel rails.