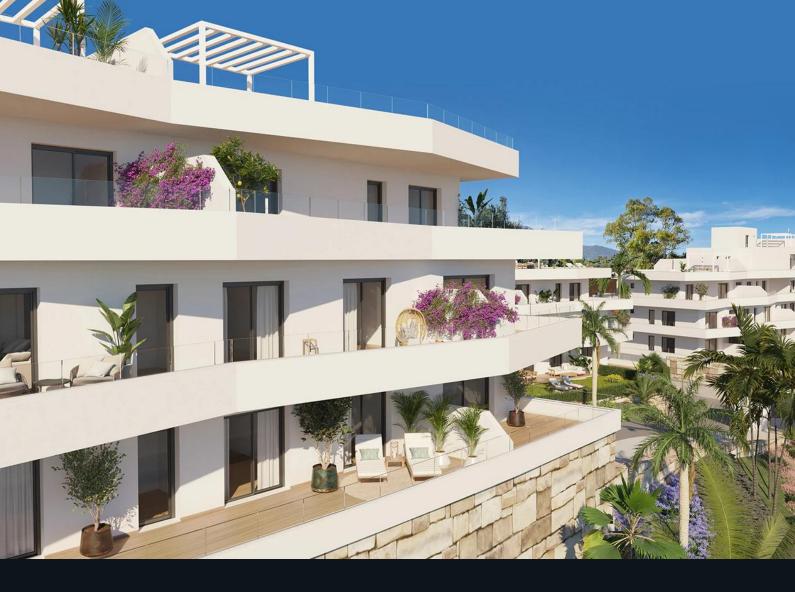

### Overview

This development consists of 48 contemporary 2, 3, and 4-bedroom apartments and penthouses spread across three low-rise buildings. Located in Estepona on the Costa del Sol, the apartments offer **breathtaking views of the Mediterranean Sea** from an elevated position. The area is known for its relaxed outdoor lifestyle, with blue flag beaches, golf courses, and various amenities within walking distance.

# Specifications

Apartments come with large terraces, private gardens (for some units), and solariums (for penthouses). Inside, features include high-quality porcelain flooring, oversized windows, and air conditioning. Kitchens are equipped with Bosch appliances and compact quartz countertops. Bathrooms are fitted with Roca porcelain fixtures and Hansgrohe taps, complemented by heated towel rails.