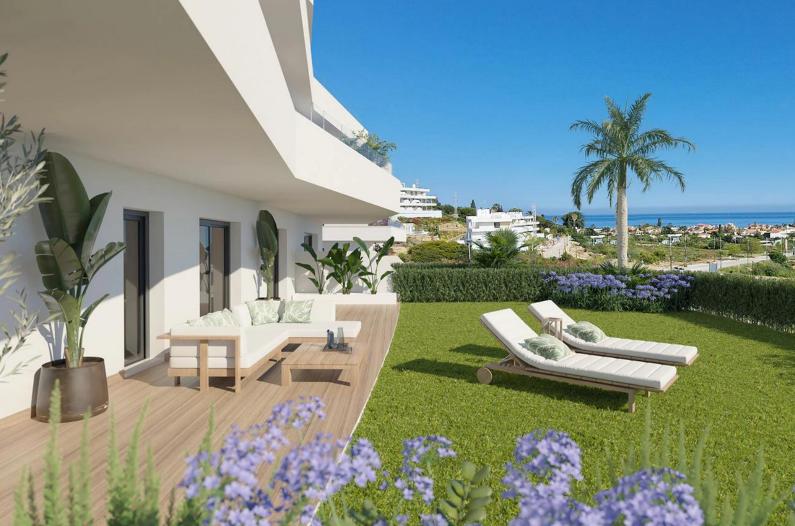

## Amenities

The development offers a range of amenities for residents, including a **large communal swimming pool**, **landscaped gardens**, and **secure gated access**. Additionally, there is **underground parking**, a **storage room**, and communal spaces designed for relaxation.

# Specifications

Apartments come with large terraces, private gardens (for some units), and solariums (for penthouses). Inside, features include high-quality porcelain flooring, oversized windows, and air conditioning. Kitchens are equipped with Bosch appliances and compact quartz countertops. Bathrooms are fitted with Roca porcelain fixtures and Hansgrohe taps, complemented by heated towel rails.