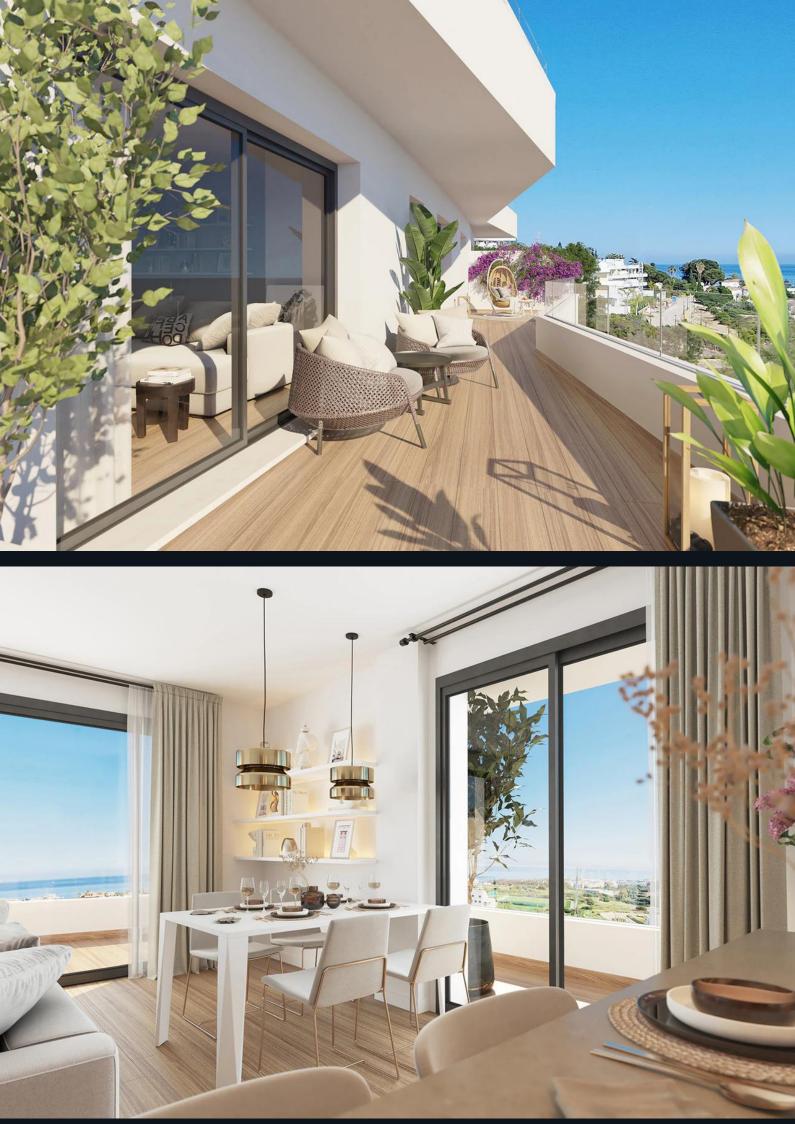

# Specifications

Apartments come with large terraces, private gardens (for some units), and solariums (for penthouses). Inside, features include high-quality porcelain flooring, oversized windows, and air conditioning. Kitchens are equipped with Bosch appliances and compact quartz countertops. Bathrooms are fitted with Roca porcelain fixtures and Hansgrohe taps, complemented by heated towel rails.