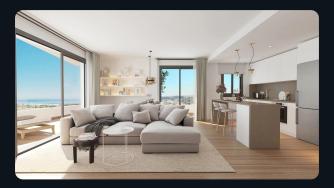

# Specifications

Apartments come with large terraces, private gardens (for some units), and solariums (for penthouses). Inside, features include high-quality porcelain flooring, oversized windows, and air conditioning. Kitchens are equipped with Bosch appliances and compact quartz countertops. Bathrooms are fitted with Roca porcelain fixtures and Hansgrohe taps, complemented by heated towel rails.