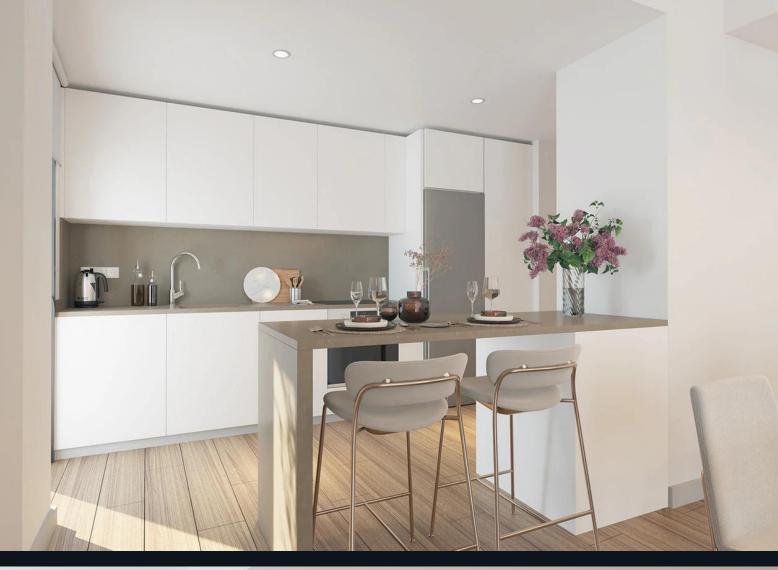

# Specifications

Apartments come with large terraces, private gardens (for some units), and solariums (for penthouses). Inside, features include high-quality porcelain flooring, oversized windows, and air conditioning. Kitchens are equipped with Bosch appliances and compact quartz countertops. Bathrooms are fitted with Roca porcelain fixtures and Hansgrohe taps, complemented by heated towel rails.