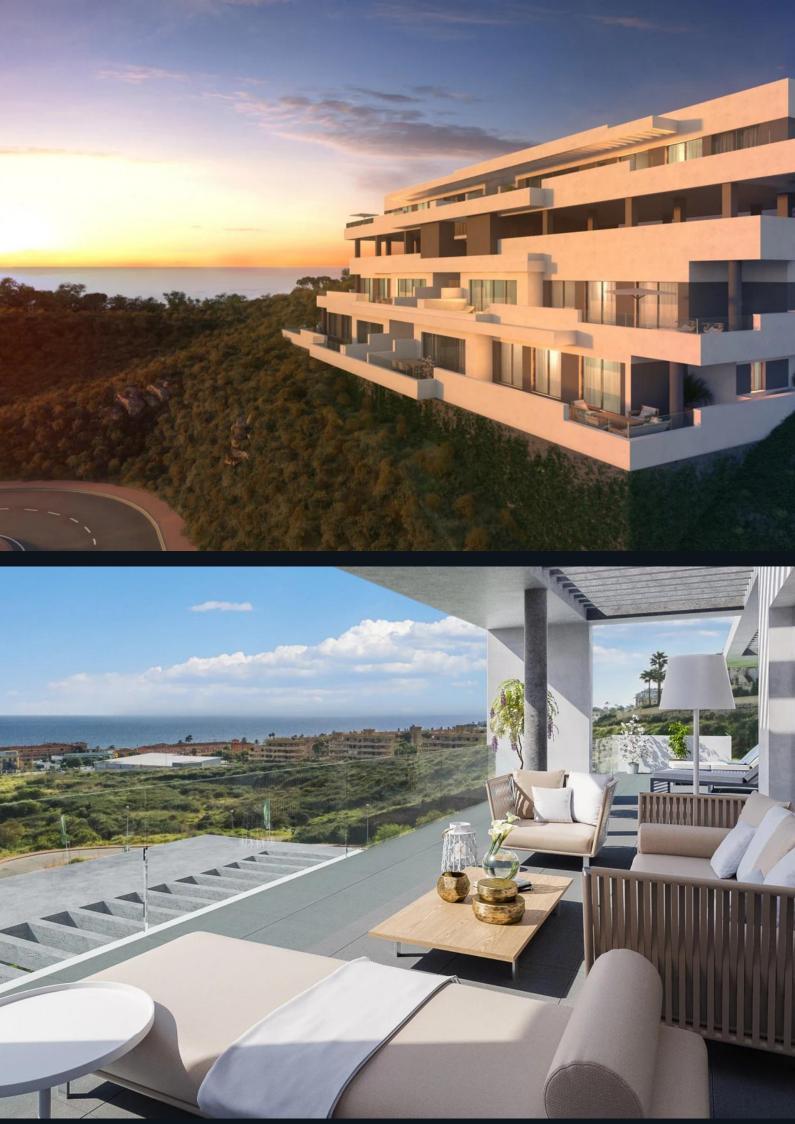

### Overview

This development consists of 82 apartments across 2 phases. Phase I includes 50 units in five blocks, and Phase II has 32 units in two blocks. The apartments offer 1, 1.5, 2, and 3-bedroom layouts. All apartments feature spacious terraces with breathtaking views of the sea, mountains, and surrounding golf courses.

Close to beach

Close to city

Close to golf

X Close to restaurants

Frontline Golf

♀ Golf Views

△ Mountain Views

Sea Views