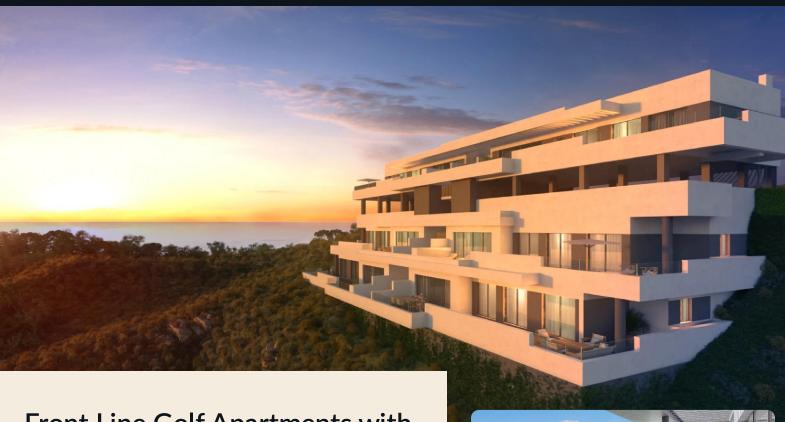

# Front Line Golf Apartments with Views

From **450.000** € # DEV-NGS

실 1-2 Baths ☐ 1-2 Beds

Remember that we have access to all properties on the market!

lucky@luckysol.eu

### Overview

This development consists of 82 apartments across 2 phases. Phase I includes 50 units in five blocks, and Phase II has 32 units in two blocks. The apartments offer 1, 1.5, 2, and 3-bedroom layouts. All apartments feature spacious terraces with breathtaking views of the sea, mountains, and surrounding golf courses.

Close to beach

Close to city

Close to golf

X Close to restaurants

Frontline Golf

♀ Golf Views

△ Mountain Views

Sea Views