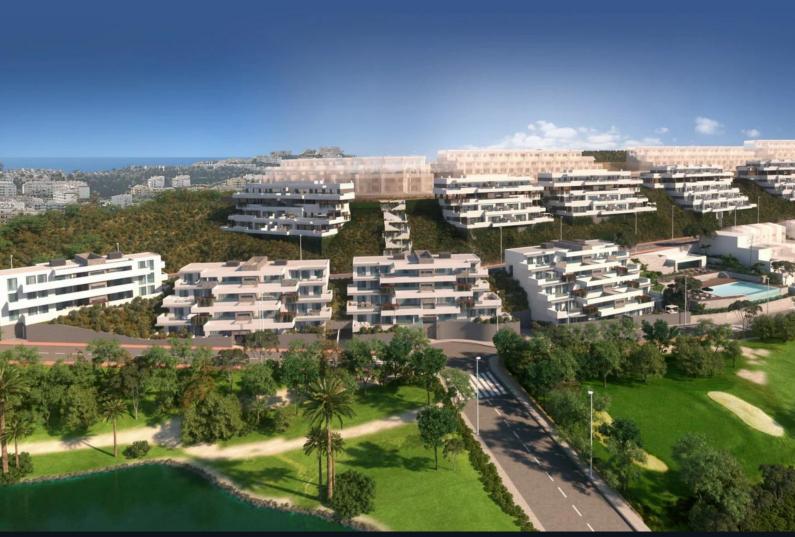

### Overview

This development consists of 82 apartments across 2 phases. Phase I includes 50 units in five blocks, and Phase II has 32 units in two blocks. The apartments offer 1, 1.5, 2, and 3-bedroom layouts. All apartments feature spacious terraces with breathtaking views of the sea, mountains, and surrounding golf courses.

### **Amenities**

Residents have access to multiple pools, including an infinity pool with a chill-out area, a children's pool, and an adults-only pool. Additional amenities include paddle tennis courts, an outdoor gym, a multipurpose room, landscaped gardens, and a children's playground.

Close to beach

Close to city

Close to golf

X Close to restaurants

Frontline Golf

♀ Golf Views

△ Mountain Views

Sea Views