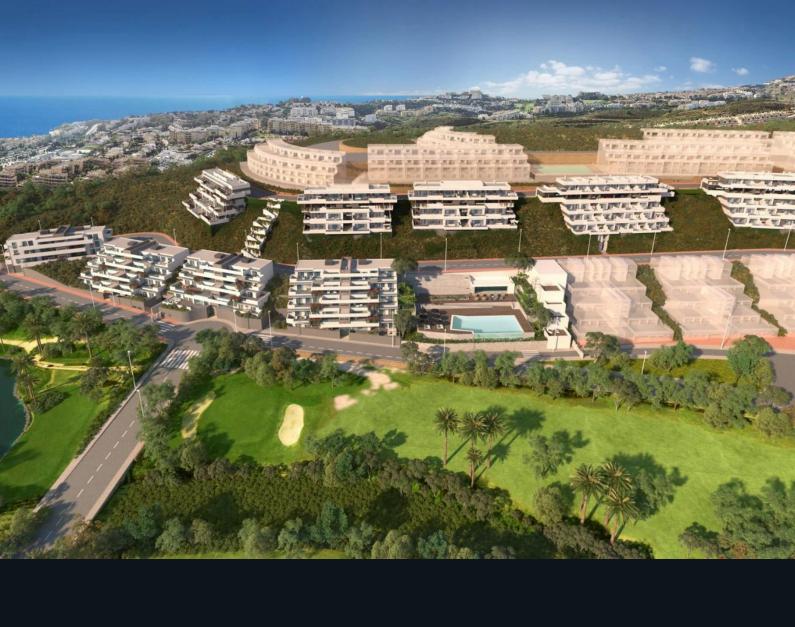

### Overview

This development consists of 82 apartments across 2 phases. Phase I includes 50 units in five blocks, and Phase II has 32 units in two blocks. The apartments offer 1, 1.5, 2, and 3-bedroom layouts. All apartments feature spacious terraces with breathtaking views of the sea, mountains, and surrounding golf courses.

### **Amenities**

Residents have access to multiple pools, including an infinity pool with a chill-out area, a children's pool, and an adults-only pool. Additional amenities include paddle tennis courts, an outdoor gym, a multipurpose room, landscaped gardens, and a children's playground.

Close to beach

Close to city

Close to golf

X Close to restaurants

Frontline Golf

♀ Golf Views

△ Mountain Views

Sea Views