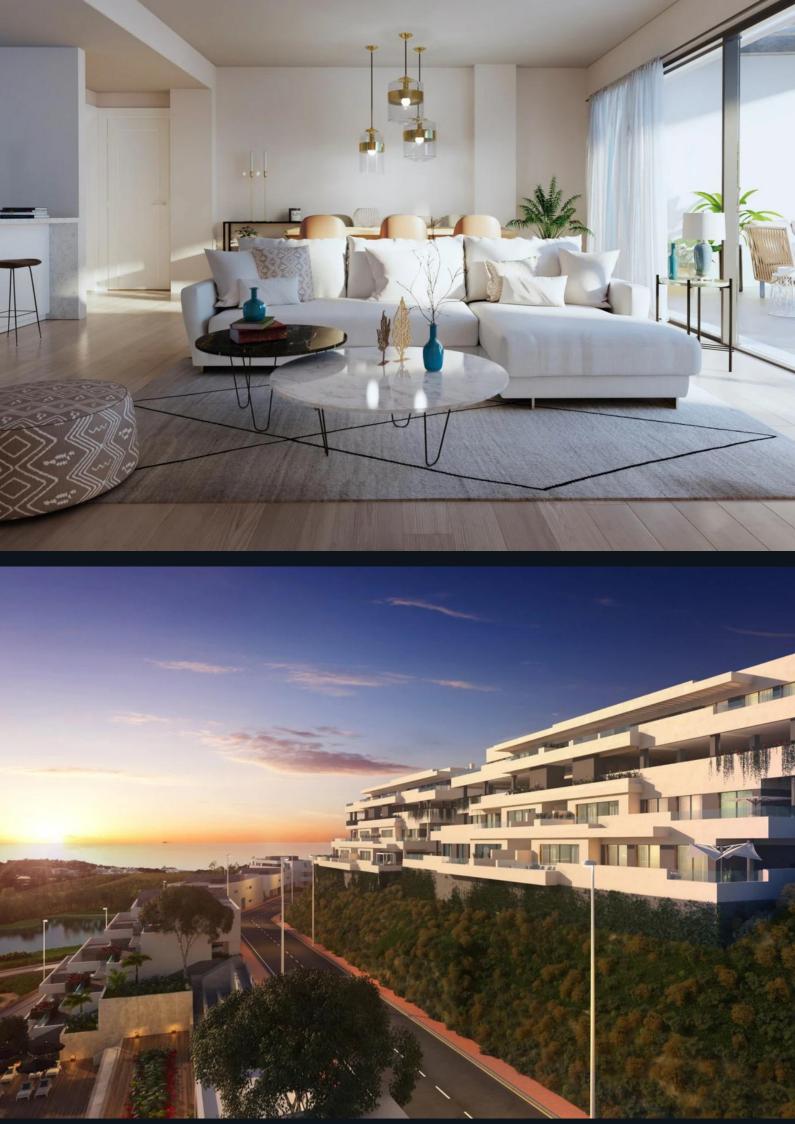

### Overview

This development consists of 82 apartments across 2 phases. Phase I includes 50 units in five blocks, and Phase II has 32 units in two blocks. The apartments offer 1, 1.5, 2, and 3-bedroom layouts. All apartments feature spacious terraces with breathtaking views of the sea, mountains, and surrounding golf courses.

## Specifications

The apartments are designed with underfloor heating in living areas and bedrooms, fully equipped kitchens with Bosch appliances, and high-quality finishes. Kitchens include a ceramic hob, oven, refrigerator, and dishwasher. Bathrooms feature premium fittings from Roca, and all units have double-glazed windows for energy efficiency.

Close to beach

Close to city

Close to golf

X Close to restaurants

Frontline Golf

♀ Golf Views

△ Mountain Views

Sea Views