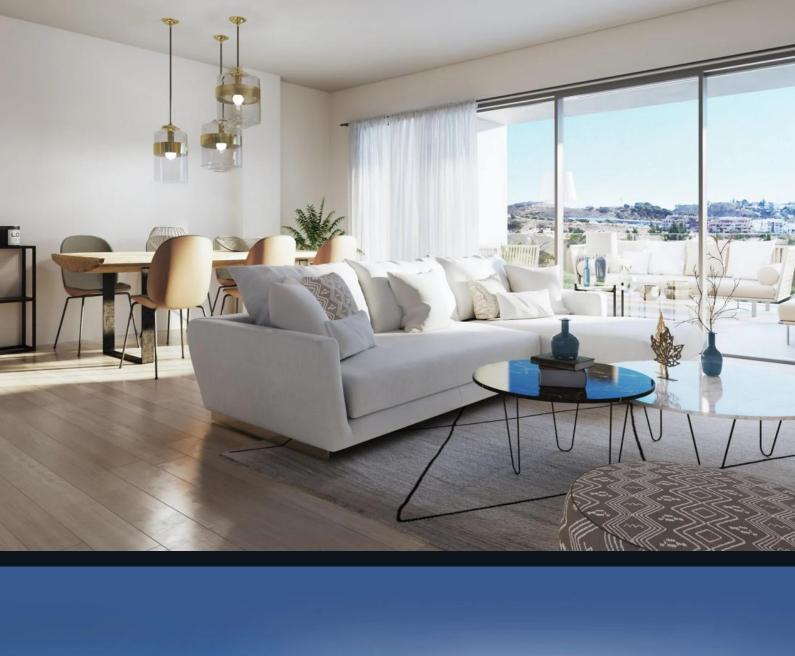

## Specifications

The apartments are designed with underfloor heating in living areas and bedrooms, fully equipped kitchens with Bosch appliances, and high-quality finishes. Kitchens include a ceramic hob, oven, refrigerator, and dishwasher. Bathrooms feature premium fittings from Roca, and all units have double-glazed windows for energy efficiency.