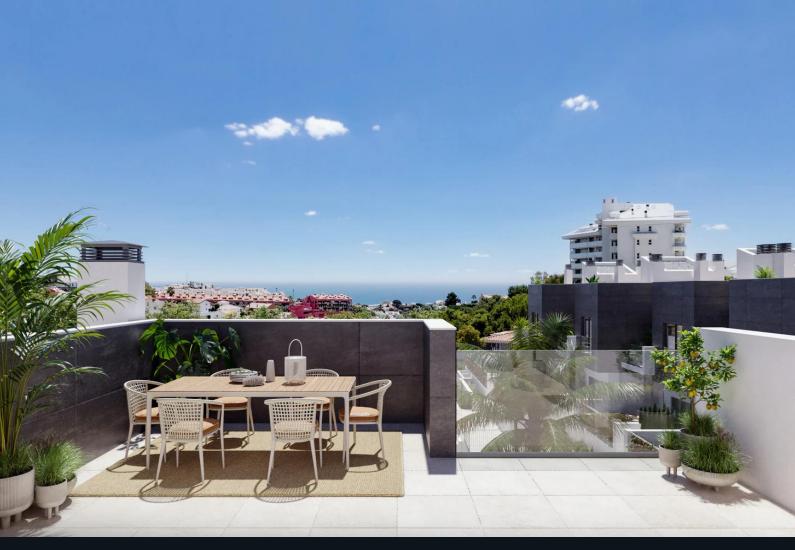

## Specifications

Each townhouse includes a **private garden** with direct access to the communal pool. The **ground floor** features an open-plan layout with an integrated kitchen and access to the garden. On the **first floor**, the master bedroom has a **terrace with sea views**. The **rooftop solarium** provides an additional outdoor space with panoramic views. Kitchens are **fully equipped** and bathrooms feature high-quality fittings.