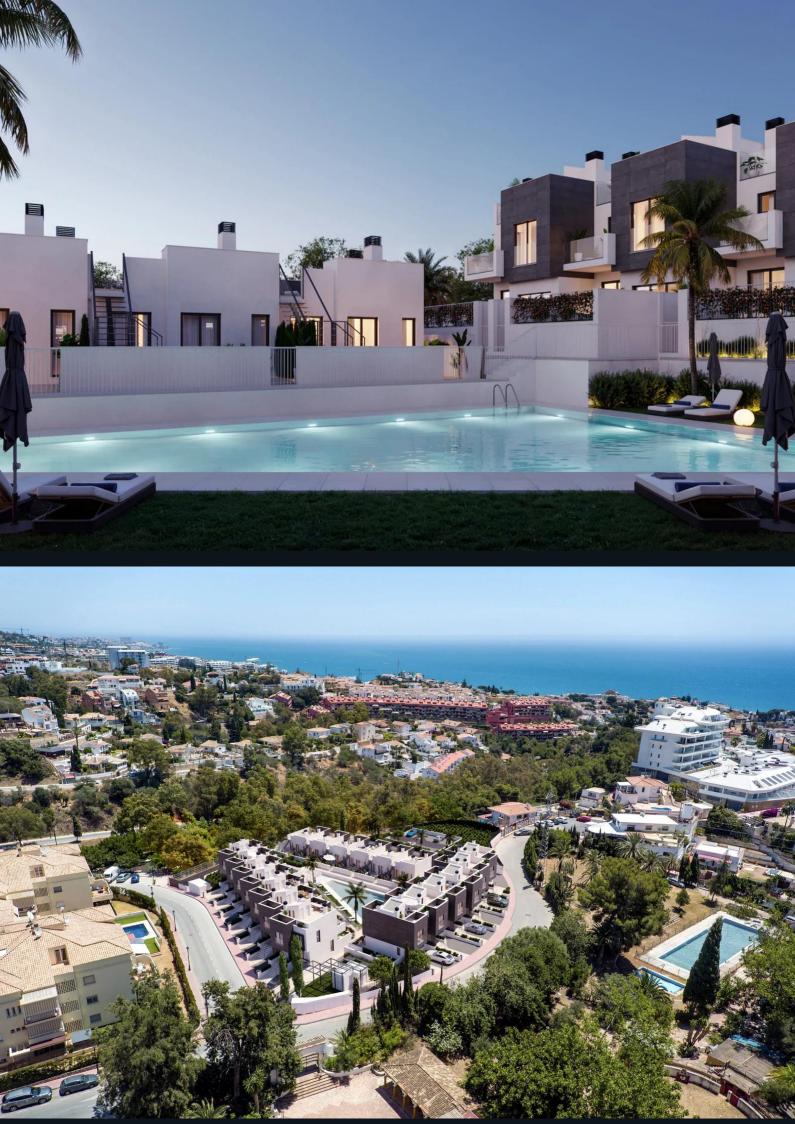

### Overview

This development consists of **19 townhouses** in Torreblanca, Fuengirola. Each townhouse is designed to offer privacy, tranquility, and **sea views**. The townhouses feature **modern layouts** with bright interiors and open spaces, ensuring comfort and functionality.

### Amenities

Residents have access to a **communal swimming pool**, seamlessly integrated into the complex and surrounded by landscaped gardens for added privacy. The development is located in a **secure and residential area** with excellent transport connections.