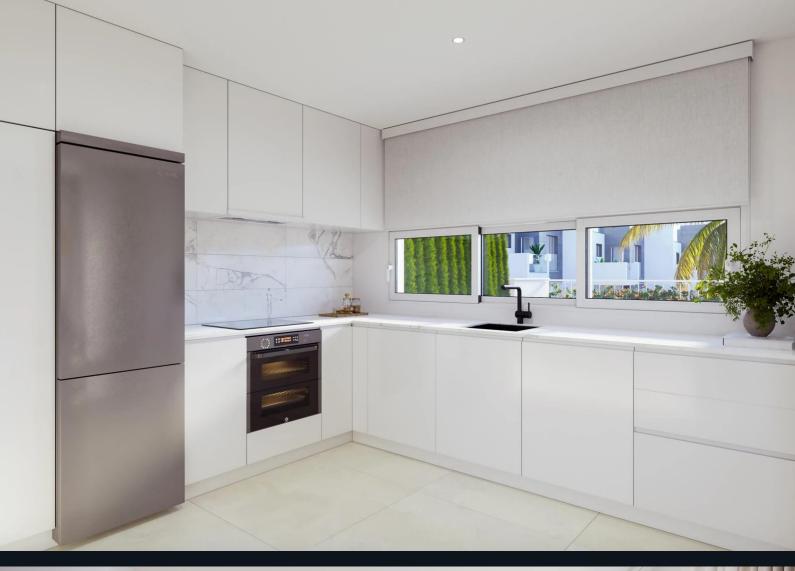

## Specifications

Each townhouse includes a **private garden** with direct access to the communal pool. The **ground floor** features an open-plan layout with an integrated kitchen and access to the garden. On the **first floor**, the master bedroom has a **terrace with sea views**. The **rooftop solarium** provides an additional outdoor space with panoramic views. Kitchens are **fully equipped** and bathrooms feature high-quality fittings.