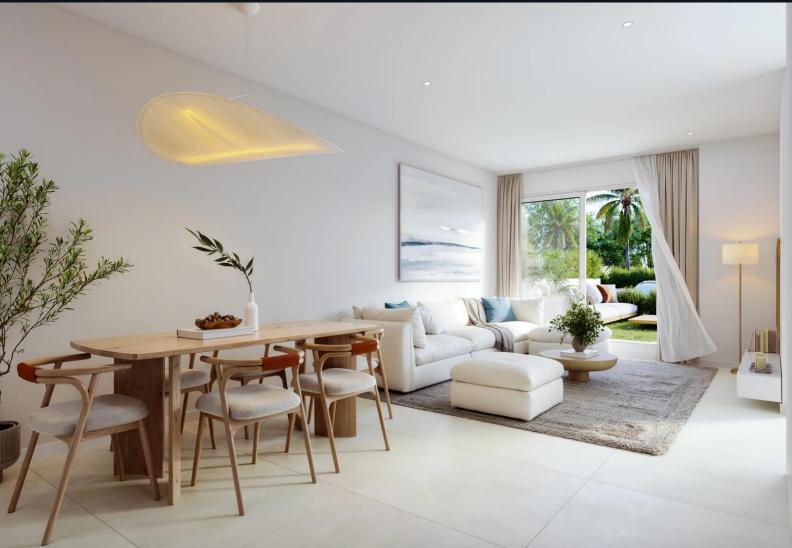

## Specifications

Each townhouse includes a **private garden** with direct access to the communal pool. The **ground floor** features an open-plan layout with an integrated kitchen and access to the garden. On the **first floor**, the master bedroom has a **terrace with sea views**. The **rooftop solarium** provides an additional outdoor space with panoramic views. Kitchens are **fully equipped** and bathrooms feature high-quality fittings.