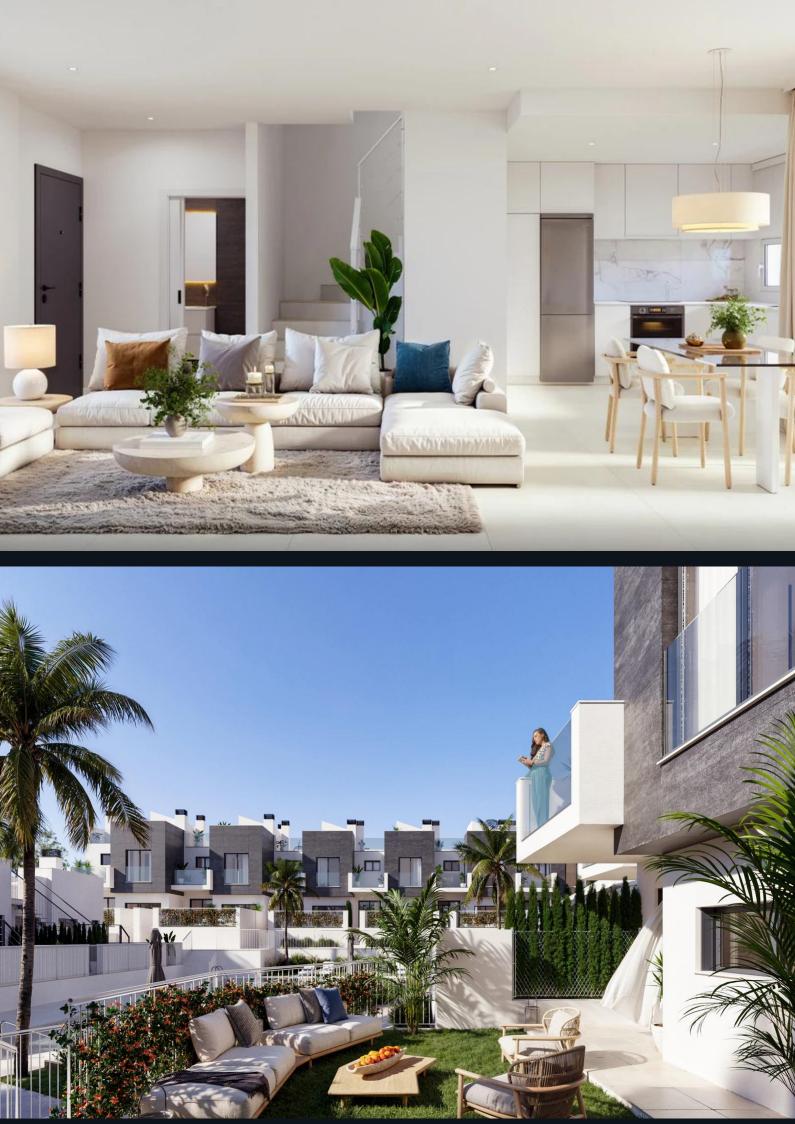

## Specifications

Each townhouse includes a **private garden** with direct access to the communal pool. The **ground floor** features an open-plan layout with an integrated kitchen and access to the garden. On the **first floor**, the master bedroom has a **terrace with sea views**. The **rooftop solarium** provides an additional outdoor space with panoramic views. Kitchens are **fully equipped** and bathrooms feature high-quality fittings.

### Amenities

Residents have access to a **communal swimming pool**, seamlessly integrated into the complex and surrounded by landscaped gardens for added privacy. The development is located in a **secure and residential area** with excellent transport connections.