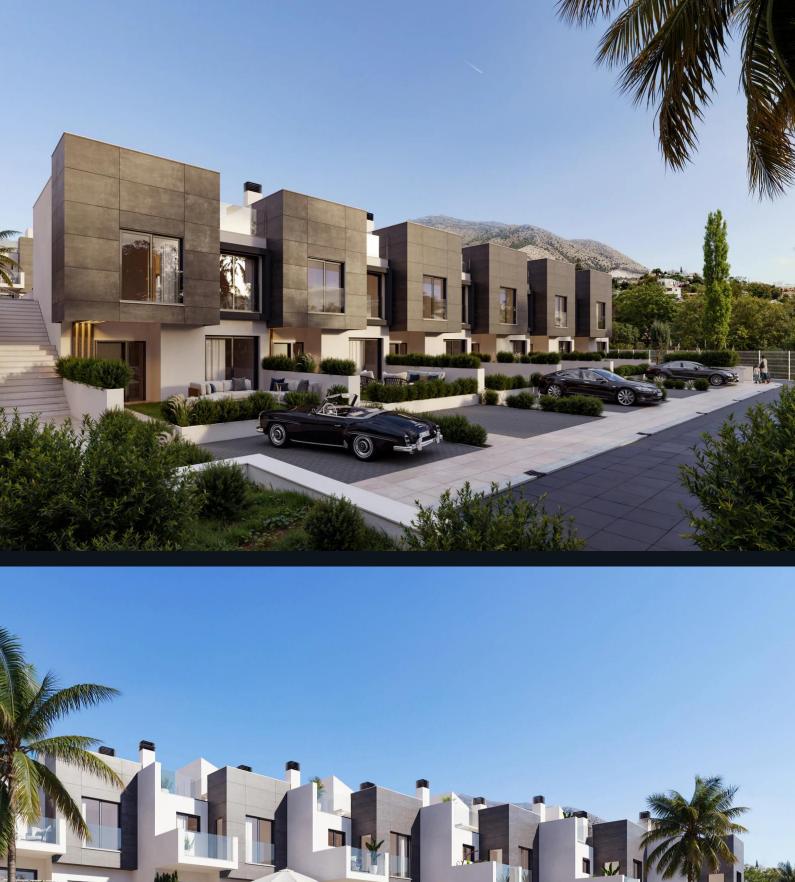

### Overview

This development consists of **19 townhouses** in Torreblanca, Fuengirola. Each townhouse is designed to offer privacy, tranquility, and **sea views**. The townhouses feature **modern layouts** with bright interiors and open spaces, ensuring comfort and functionality.

### Amenities

Residents have access to a **communal swimming pool**, seamlessly integrated into the complex and surrounded by landscaped gardens for added privacy. The development is located in a **secure and residential area** with excellent transport connections.

## Specifications

Each townhouse includes a **private garden** with direct access to the communal pool. The **ground floor** features an open-plan layout with an integrated kitchen and access to the garden. On the **first floor**, the master bedroom has a **terrace with sea views**. The **rooftop solarium** provides an additional outdoor space with panoramic views. Kitchens are **fully equipped** and bathrooms feature high-quality fittings.