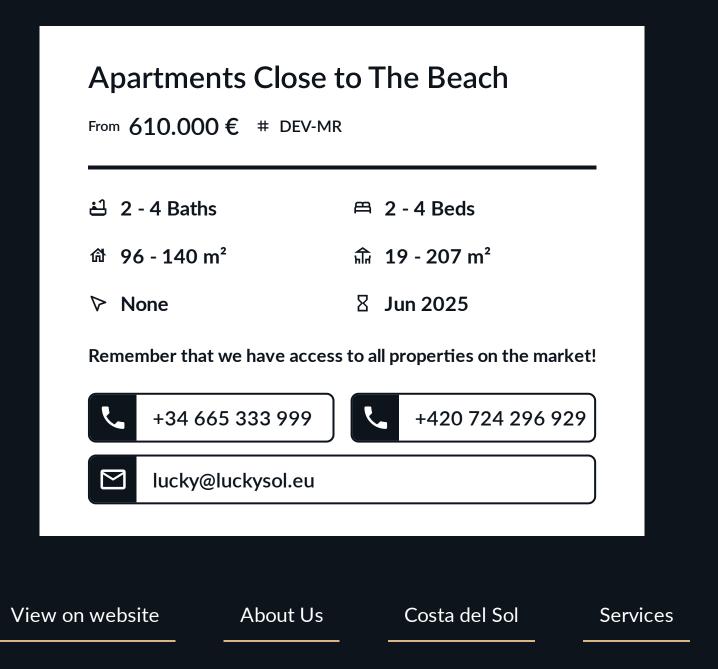

### Overview

This development consists of 3 blocks with new apartments offering 2-3 bedrooms and 4bedroom penthouses. Located in San Pedro de Alcantara, near Marbella, it is a 10-minute walk from the beach and close to Puerto Banus. Each unit has been designed with open spaces, maximizing natural light and incorporating large terraces. The development adheres to the highest energy efficiency standards.

## Amenities

Residents have access to communal outdoor areas including a large swimming pool, a children's pool, landscaped gardens with automatic irrigation, and two pergolas. Each block is equipped with lifts, and underground parking is available. Pre-installations are provided for electric vehicle charging points.