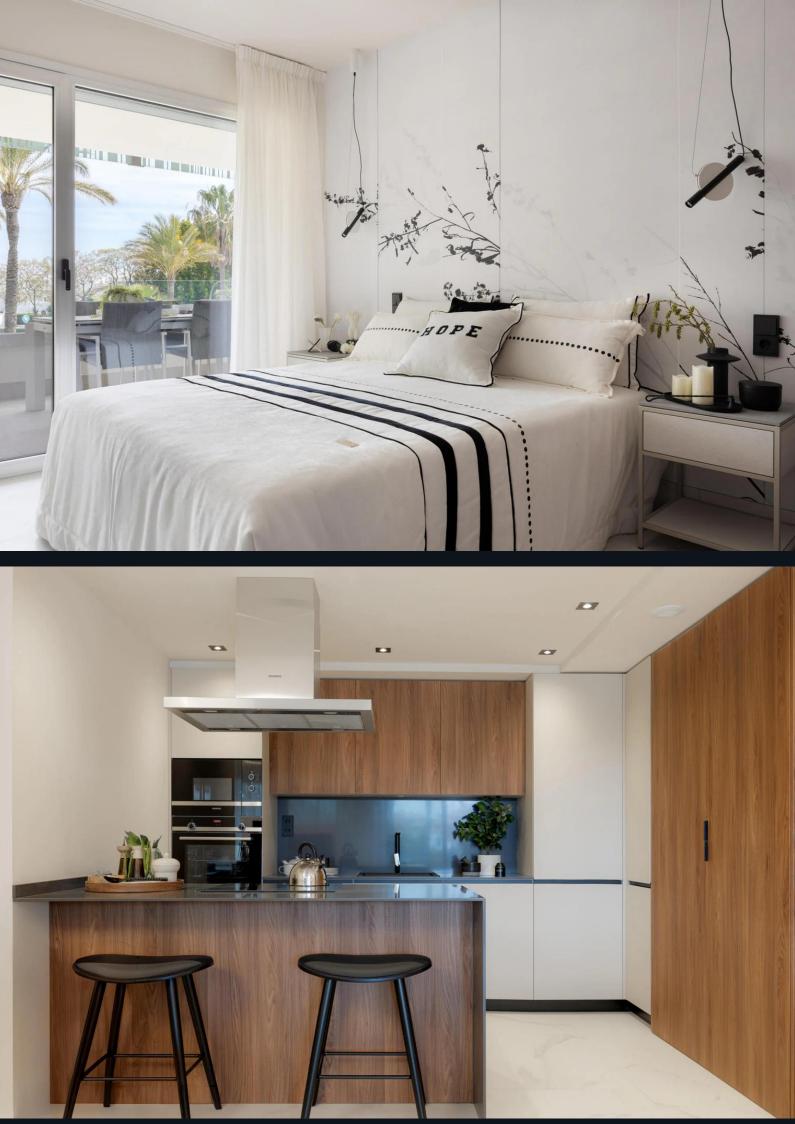

# Specifications

The apartments feature fully equipped kitchens with Siemens appliances or equivalent, including an induction hob, oven, microwave, refrigerator, and washing machine. Bathrooms are finished with high-quality materials like Jacob Delafon fittings and Saloni tiles. Air conditioning is installed in every unit, along with mechanical ventilation for optimal air quality.