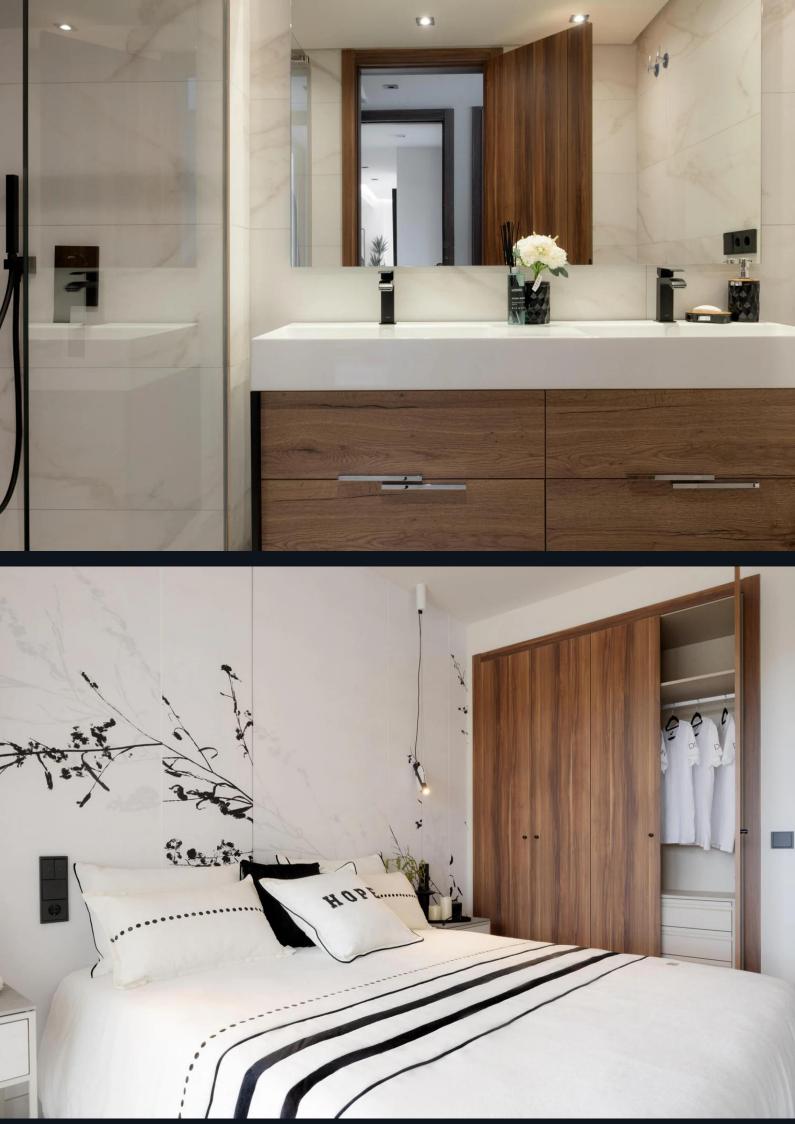

# Specifications

The apartments feature fully equipped kitchens with Siemens appliances or equivalent, including an induction hob, oven, microwave, refrigerator, and washing machine. Bathrooms are finished with high-quality materials like Jacob Delafon fittings and Saloni tiles. Air conditioning is installed in every unit, along with mechanical ventilation for optimal air quality.