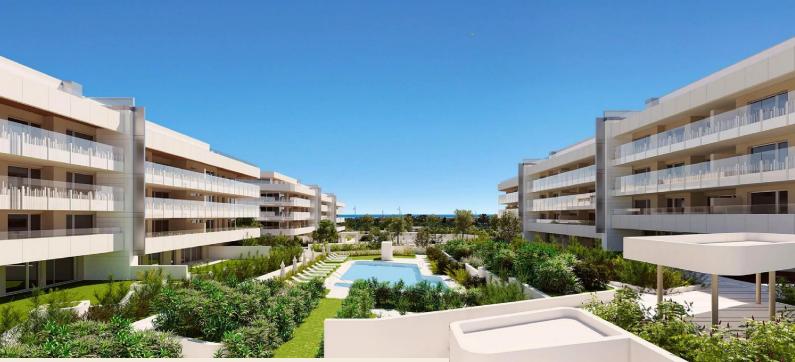

### Overview

This development consists of 3 blocks with new apartments offering 2-3 bedrooms and 4bedroom penthouses. Located in San Pedro de Alcantara, near Marbella, it is a 10-minute walk from the beach and close to Puerto Banus. Each unit has been designed with open spaces, maximizing natural light and incorporating large terraces. The development adheres to the highest energy efficiency standards.

## Amenities

Residents have access to communal outdoor areas including a large swimming pool, a children's pool, landscaped gardens with automatic irrigation, and two pergolas. Each block is equipped with lifts, and underground parking is available. Pre-installations are provided for electric vehicle charging points.