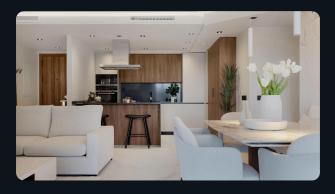

# Specifications

The apartments feature fully equipped kitchens with Siemens appliances or equivalent, including an induction hob, oven, microwave, refrigerator, and washing machine. Bathrooms are finished with high-quality materials like Jacob Delafon fittings and Saloni tiles. Air conditioning is installed in every unit, along with mechanical ventilation for optimal air quality.