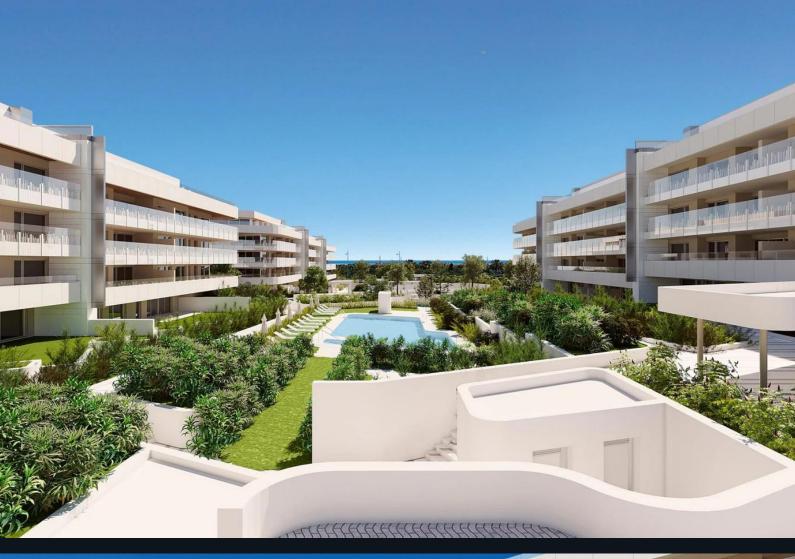

### Overview

This development consists of 3 blocks with new apartments offering 2-3 bedrooms and 4bedroom penthouses. Located in San Pedro de Alcantara, near Marbella, it is a 10-minute walk from the beach and close to Puerto Banus. Each unit has been designed with open spaces, maximizing natural light and incorporating large terraces. The development adheres to the highest energy efficiency standards.

## Amenities

Residents have access to communal outdoor areas including a large swimming pool, a children's pool, landscaped gardens with automatic irrigation, and two pergolas. Each block is equipped with lifts, and underground parking is available. Pre-installations are provided for electric vehicle charging points.