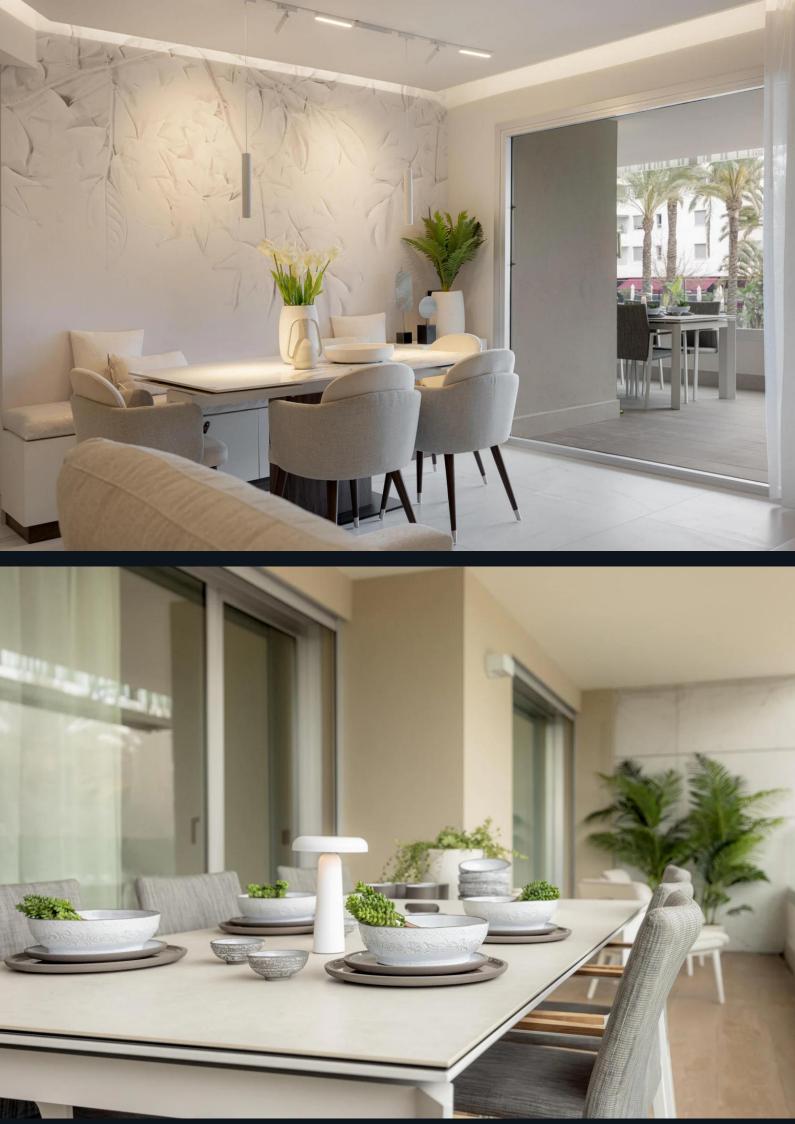

### Overview

This development consists of 3 blocks with new apartments offering 2-3 bedrooms and 4bedroom penthouses. Located in San Pedro de Alcantara, near Marbella, it is a 10-minute walk from the beach and close to Puerto Banus. Each unit has been designed with open spaces, maximizing natural light and incorporating large terraces. The development adheres to the highest energy efficiency standards.

# Specifications

The apartments feature fully equipped kitchens with Siemens appliances or equivalent, including an induction hob, oven, microwave, refrigerator, and washing machine. Bathrooms are finished with high-quality materials like Jacob Delafon fittings and Saloni tiles. Air conditioning is installed in every unit, along with mechanical ventilation for optimal air quality.