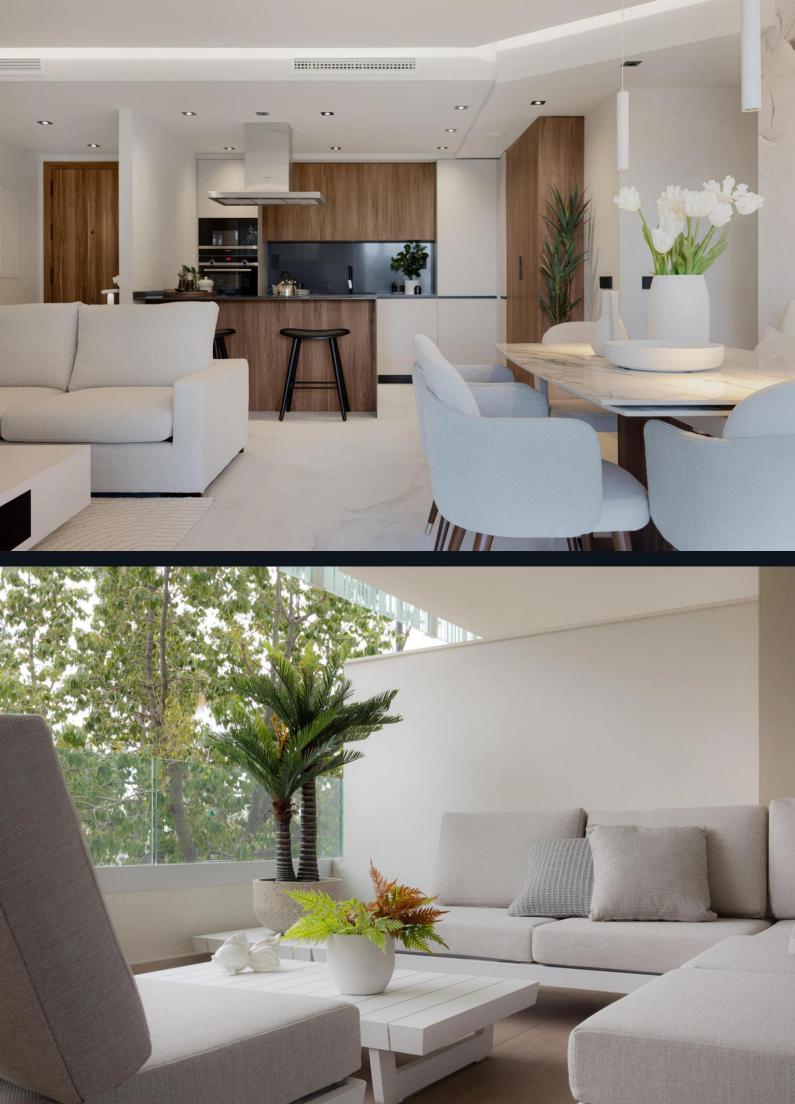

# Specifications

The apartments feature fully equipped kitchens with Siemens appliances or equivalent, including an induction hob, oven, microwave, refrigerator, and washing machine. Bathrooms are finished with high-quality materials like Jacob Delafon fittings and Saloni tiles. Air conditioning is installed in every unit, along with mechanical ventilation for optimal air quality.