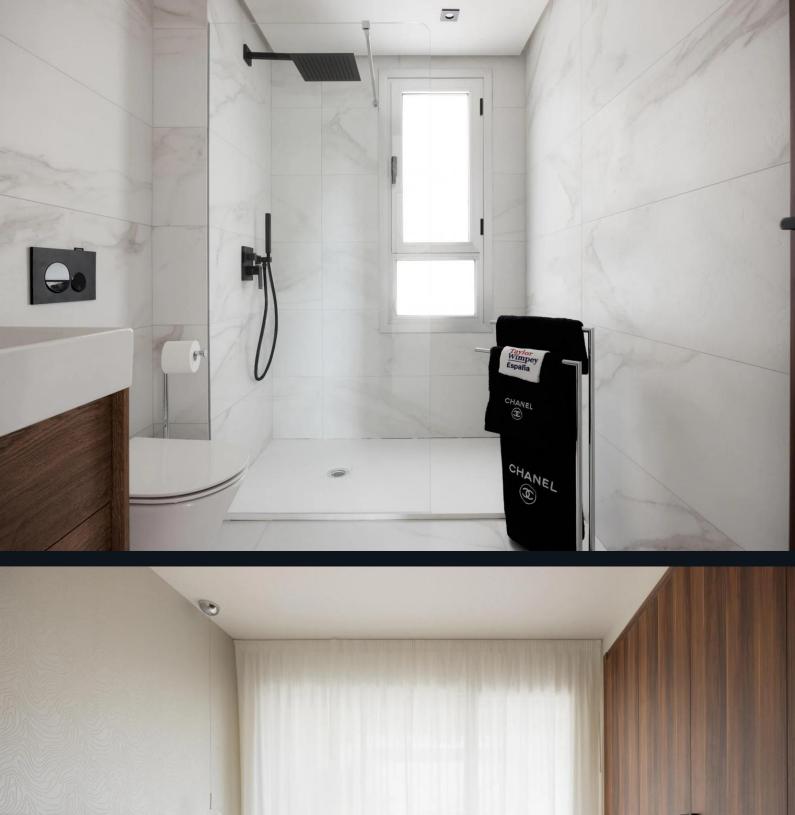

# Specifications

The apartments feature fully equipped kitchens with Siemens appliances or equivalent, including an induction hob, oven, microwave, refrigerator, and washing machine. Bathrooms are finished with high-quality materials like Jacob Delafon fittings and Saloni tiles. Air conditioning is installed in every unit, along with mechanical ventilation for optimal air quality.