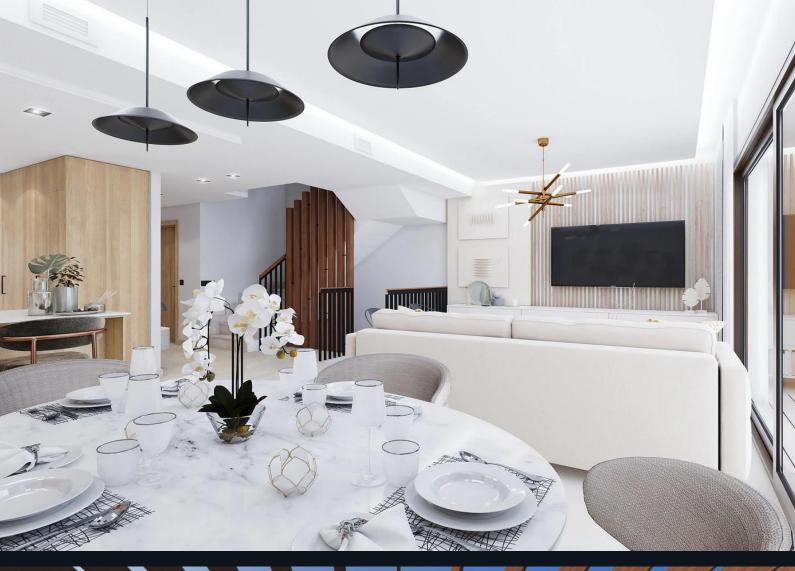

# Overview

This development consists of **72 semi-detached houses**, each with **three bedrooms**, private terraces, and gardens. The properties also include a **garage** with direct access to the house.

# Specifications

The interiors feature open-plan kitchens with truffle oak melamine cabinetry and Silestone countertops. Bathrooms include modern fittings by Jacob Delafon, porcelain tiles by Saloni, and glass shower screens. Flooring is large-format porcelain tiles throughout. The windows and sliding doors are by Strugal, with double glazing and shuttered bedroom windows.