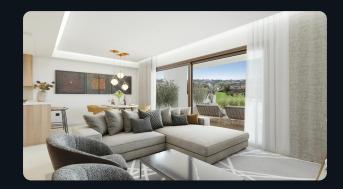

# Specifications

The interiors feature open-plan kitchens with truffle oak melamine cabinetry and Silestone countertops. Bathrooms include modern fittings by Jacob Delafon, porcelain tiles by Saloni, and glass shower screens. Flooring is large-format porcelain tiles throughout. The windows and sliding doors are by Strugal, with double glazing and shuttered bedroom windows.