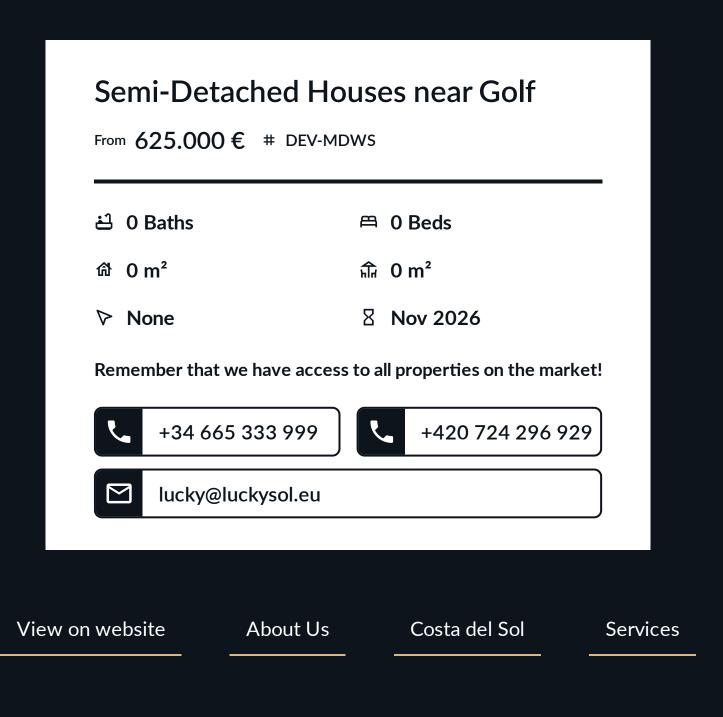

## Semi-Detached Houses near Golf

From **625.000** € # DEV-MDWS

| -1 | 0 Baths | 冉   | 0 Beds |
|----|---------|-----|--------|
| 郃  | 0 m²    | hly | 0 m²   |

▷ None
Nov 2026

lucky@luckysol.eu

Remember that we have access to all properties on the market!

+420 724 296 929 | +34 665 333 999