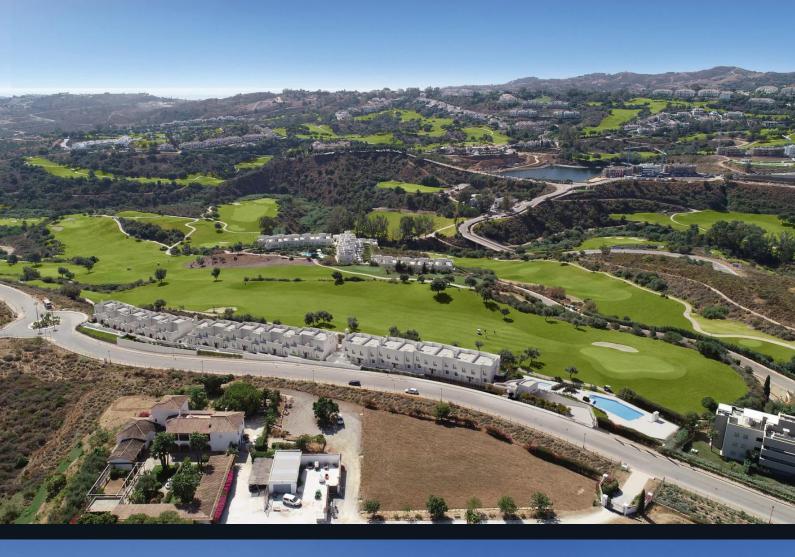

# Overview

This development consists of **72 semi-detached houses**, each with **three bedrooms**, private terraces, and gardens. The properties also include a **garage** with direct access to the house.

# Amenities

Residents have access to a **communal swimming pool**, landscaped gardens with an **irrigation system**, and exterior lighting. Each house includes a **private garage** with a motorized folding door and remote-controlled communal entrance.