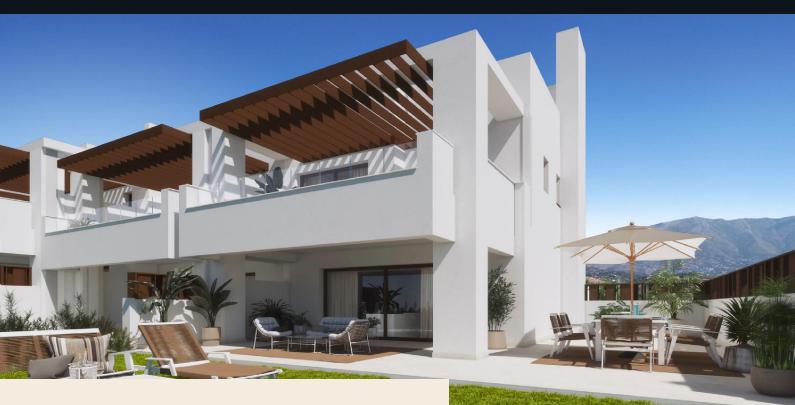

# Overview

This development consists of **72 semi-detached houses**, each with **three bedrooms**, private terraces, and gardens. The properties also include a **garage** with direct access to the house.

# Amenities

Residents have access to a **communal swimming pool**, landscaped gardens with an **irrigation system**, and exterior lighting. Each house includes a **private garage** with a motorized folding door and remote-controlled communal entrance.