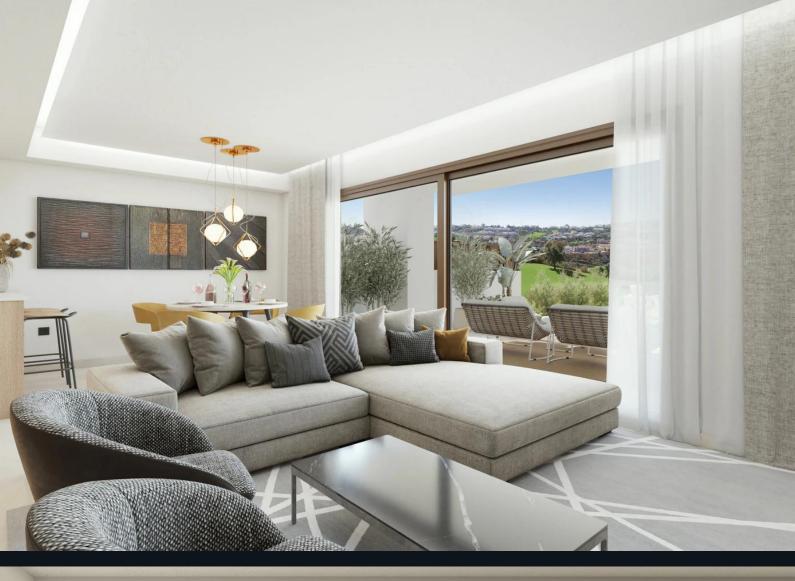

# Overview

This development consists of **72 semi-detached houses**, each with **three bedrooms**, private terraces, and gardens. The properties also include a **garage** with direct access to the house.

# Specifications

The interiors feature open-plan kitchens with truffle oak melamine cabinetry and Silestone countertops. Bathrooms include modern fittings by Jacob Delafon, porcelain tiles by Saloni, and glass shower screens. Flooring is large-format porcelain tiles throughout. The windows and sliding doors are by Strugal, with double glazing and shuttered bedroom windows.