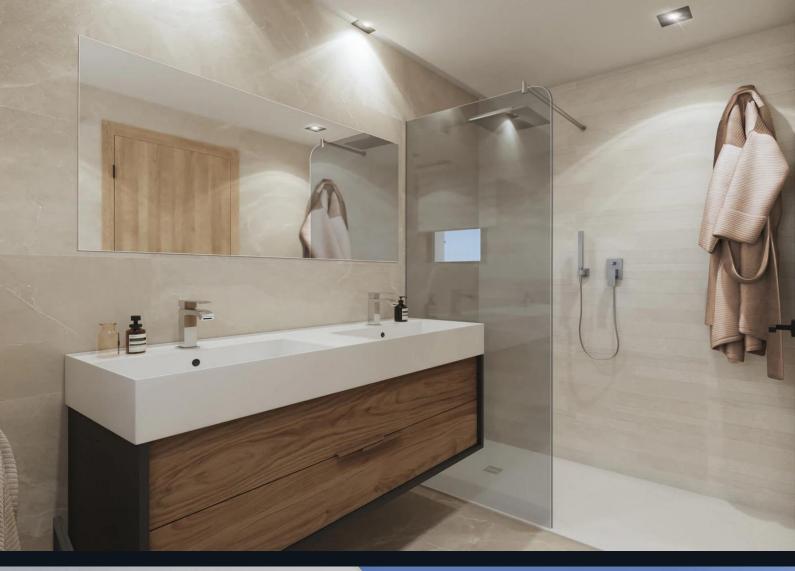

# Specifications

The interiors feature open-plan kitchens with truffle oak melamine cabinetry and Silestone countertops. Bathrooms include modern fittings by Jacob Delafon, porcelain tiles by Saloni, and glass shower screens. Flooring is large-format porcelain tiles throughout. The windows and sliding doors are by Strugal, with double glazing and shuttered bedroom windows.