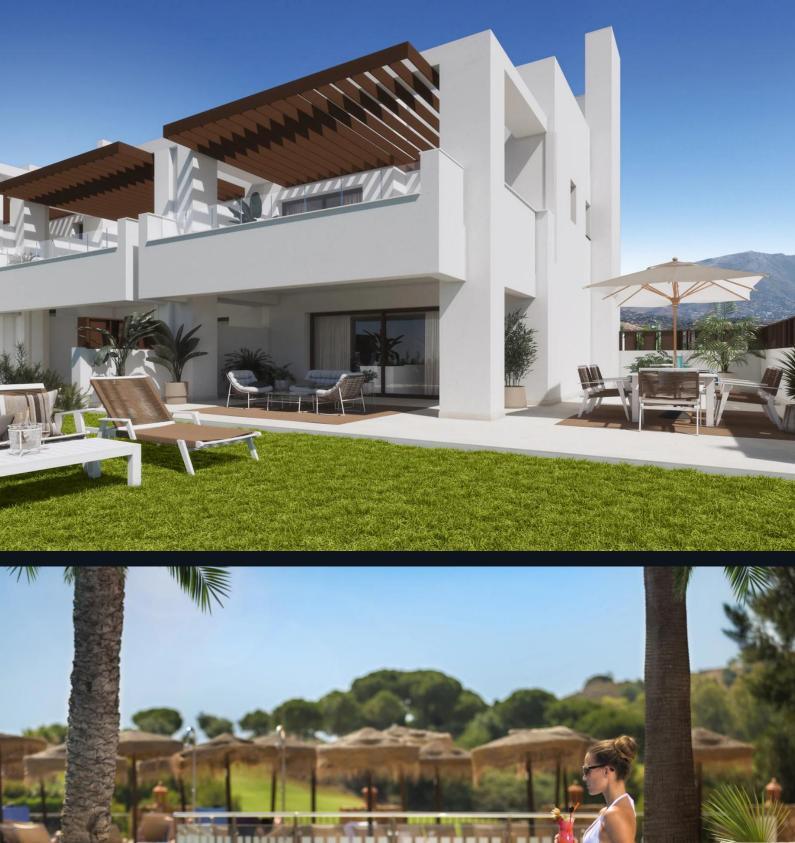

# Overview

This development consists of **72 semi-detached houses**, each with **three bedrooms**, private terraces, and gardens. The properties also include a **garage** with direct access to the house.

# Amenities

Residents have access to a **communal swimming pool**, landscaped gardens with an **irrigation system**, and exterior lighting. Each house includes a **private garage** with a motorized folding door and remote-controlled communal entrance.