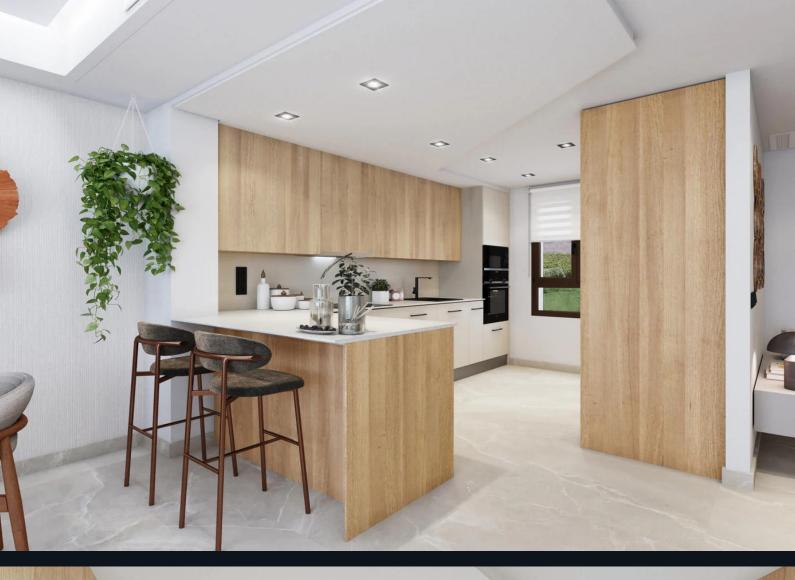

# Specifications

The interiors feature open-plan kitchens with truffle oak melamine cabinetry and Silestone countertops. Bathrooms include modern fittings by Jacob Delafon, porcelain tiles by Saloni, and glass shower screens. Flooring is large-format porcelain tiles throughout. The windows and sliding doors are by Strugal, with double glazing and shuttered bedroom windows.