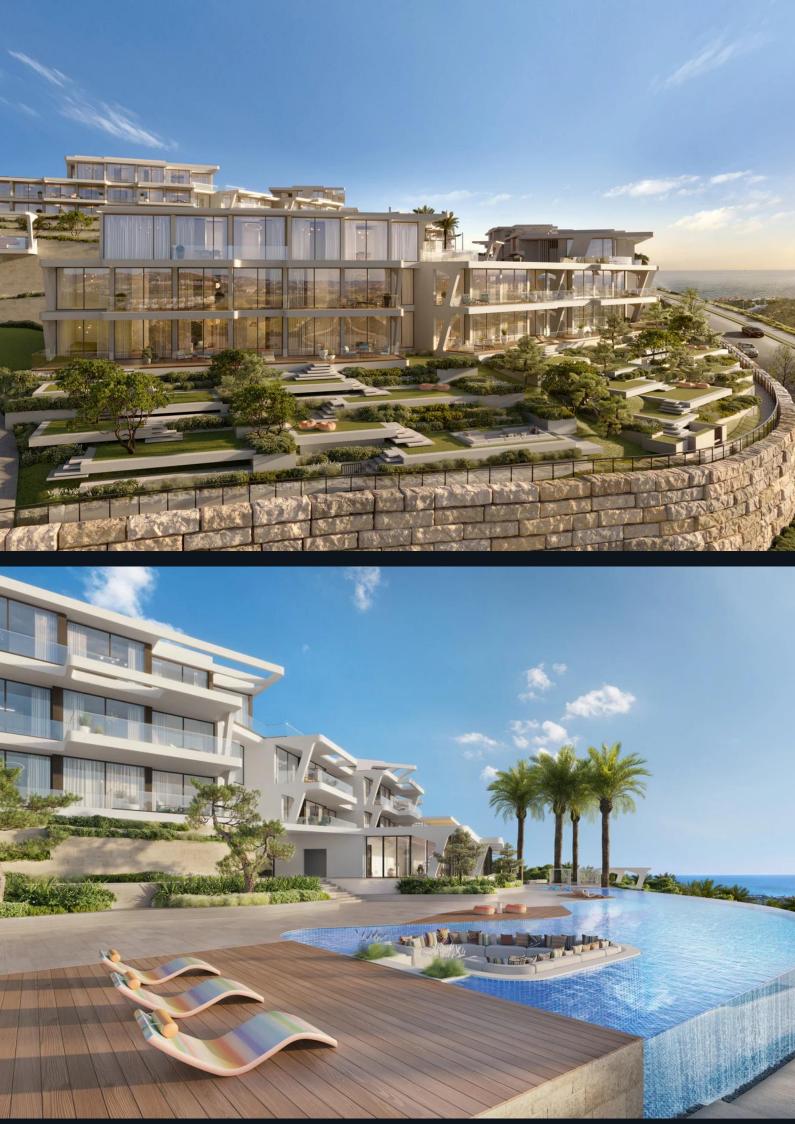

### Overview

This gated community offers exclusive 2, 3, and 4-bedroom apartments with interiors by a famous clothing brand. Each apartment provides a private entrance, privacy, and **24/7 premium security**. Panoramic views span from Marbella to Gibraltar and include glimpses of the Moroccan mountains.

## Amenities

Residents have access to an **infinity pool**, a **state-of-the-art gym**, **tennis courts**, and a **children's swimming pool** with a splash area. Additional features include a **community garden**, a **24-hour concierge service**, and a hanging observation deck overlooking the Mediterranean.

### Location

Situated near the Finca Cortesin Resort in Casares on the Costa del Sol, the community is a 20-minute drive to Marbella, Puerto Banús, and Sotogrande. It offers nearby access to premier golf courses and iconic destinations such as Estepona and the Santa Maria Polo Club.