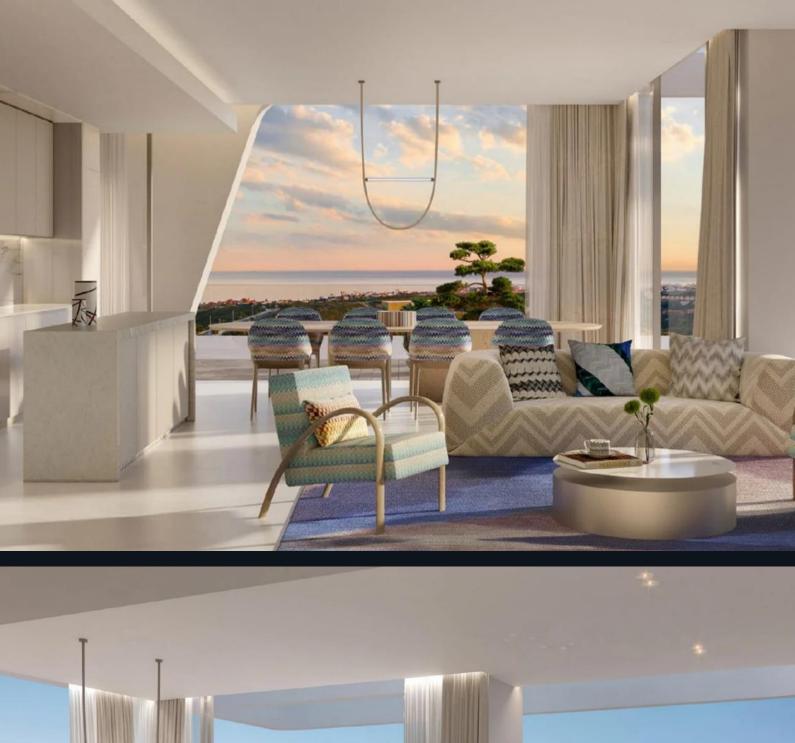

### Overview

This gated community offers exclusive 2, 3, and 4-bedroom apartments with interiors by a famous clothing brand. Each apartment provides a private entrance, privacy, and **24/7 premium security**. Panoramic views span from Marbella to Gibraltar and include glimpses of the Moroccan mountains.

## Specifications

Apartments include **1** parking space for 2-bedroom units and **2** parking spaces for 3- and 4bedroom units, along with one storage space per unit. Interior finishes feature the brand's inspired accents, marble and porcelain flooring, and high-quality appliances. Bathrooms and powder rooms are equipped with **Porcelanosa** and **Duravit** fixtures.