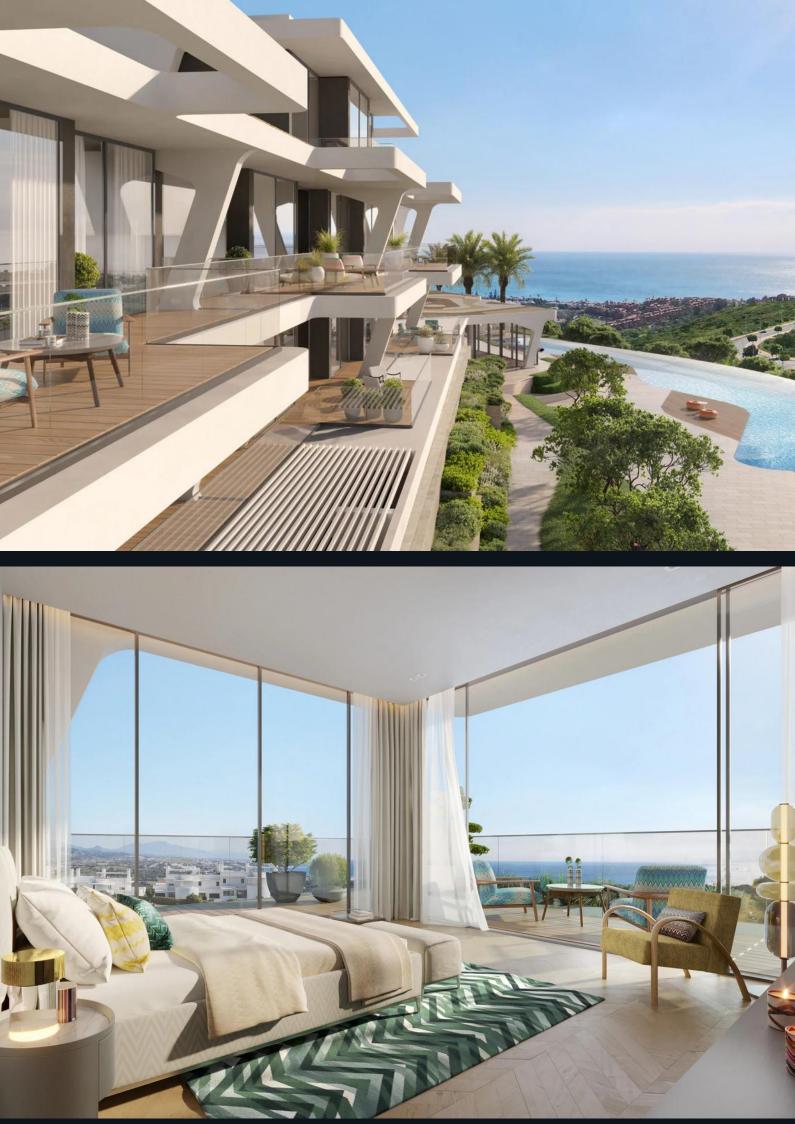

## Amenities

Residents have access to an **infinity pool**, a **state-of-the-art gym**, **tennis courts**, and a **children's swimming pool** with a splash area. Additional features include a **community garden**, a **24-hour concierge service**, and a hanging observation deck overlooking the Mediterranean.

## Specifications

Apartments include **1** parking space for 2-bedroom units and **2** parking spaces for 3- and 4bedroom units, along with one storage space per unit. Interior finishes feature the brand's inspired accents, marble and porcelain flooring, and high-quality appliances. Bathrooms and powder rooms are equipped with **Porcelanosa** and **Duravit** fixtures.