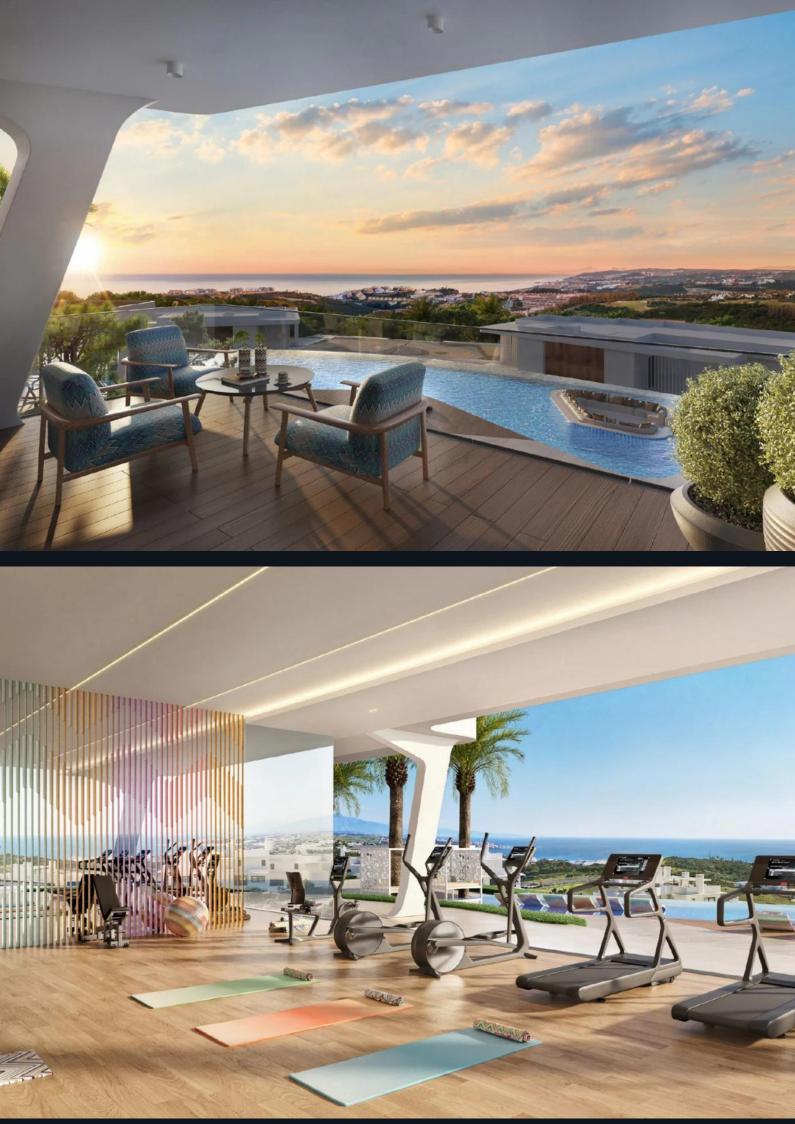

## Amenities

Residents have access to an **infinity pool**, a **state-of-the-art gym**, **tennis courts**, and a **children's swimming pool** with a splash area. Additional features include a **community garden**, a **24-hour concierge service**, and a hanging observation deck overlooking the Mediterranean.