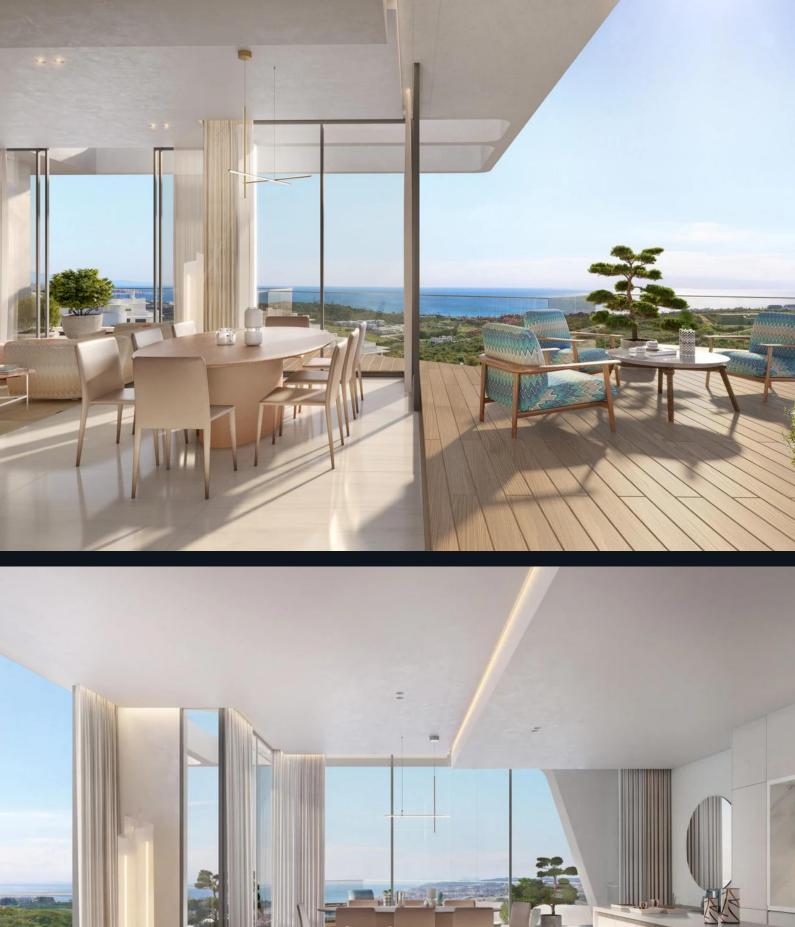

### Overview

This gated community offers exclusive 2, 3, and 4-bedroom apartments with interiors by a famous clothing brand. Each apartment provides a private entrance, privacy, and **24/7 premium security**. Panoramic views span from Marbella to Gibraltar and include glimpses of the Moroccan mountains.

## Specifications

Apartments include **1** parking space for 2-bedroom units and **2** parking spaces for 3- and 4bedroom units, along with one storage space per unit. Interior finishes feature the brand's inspired accents, marble and porcelain flooring, and high-quality appliances. Bathrooms and powder rooms are equipped with **Porcelanosa** and **Duravit** fixtures.