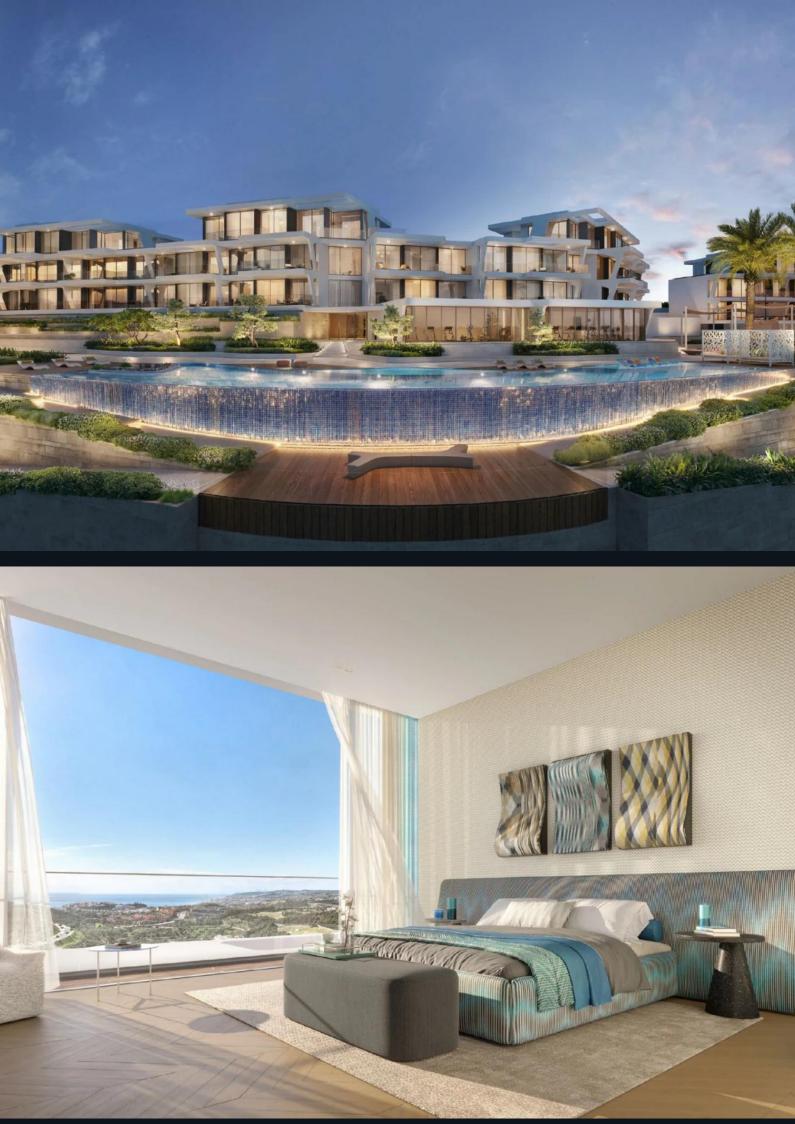

### Overview

This gated community offers exclusive 2, 3, and 4-bedroom apartments with interiors by a famous clothing brand. Each apartment provides a private entrance, privacy, and **24/7 premium security**. Panoramic views span from Marbella to Gibraltar and include glimpses of the Moroccan mountains.

## Amenities

Residents have access to an **infinity pool**, a **state-of-the-art gym**, **tennis courts**, and a **children's swimming pool** with a splash area. Additional features include a **community garden**, a **24-hour concierge service**, and a hanging observation deck overlooking the Mediterranean.

## Specifications

Apartments include **1** parking space for 2-bedroom units and **2** parking spaces for 3- and 4bedroom units, along with one storage space per unit. Interior finishes feature the brand's inspired accents, marble and porcelain flooring, and high-quality appliances. Bathrooms and powder rooms are equipped with **Porcelanosa** and **Duravit** fixtures.