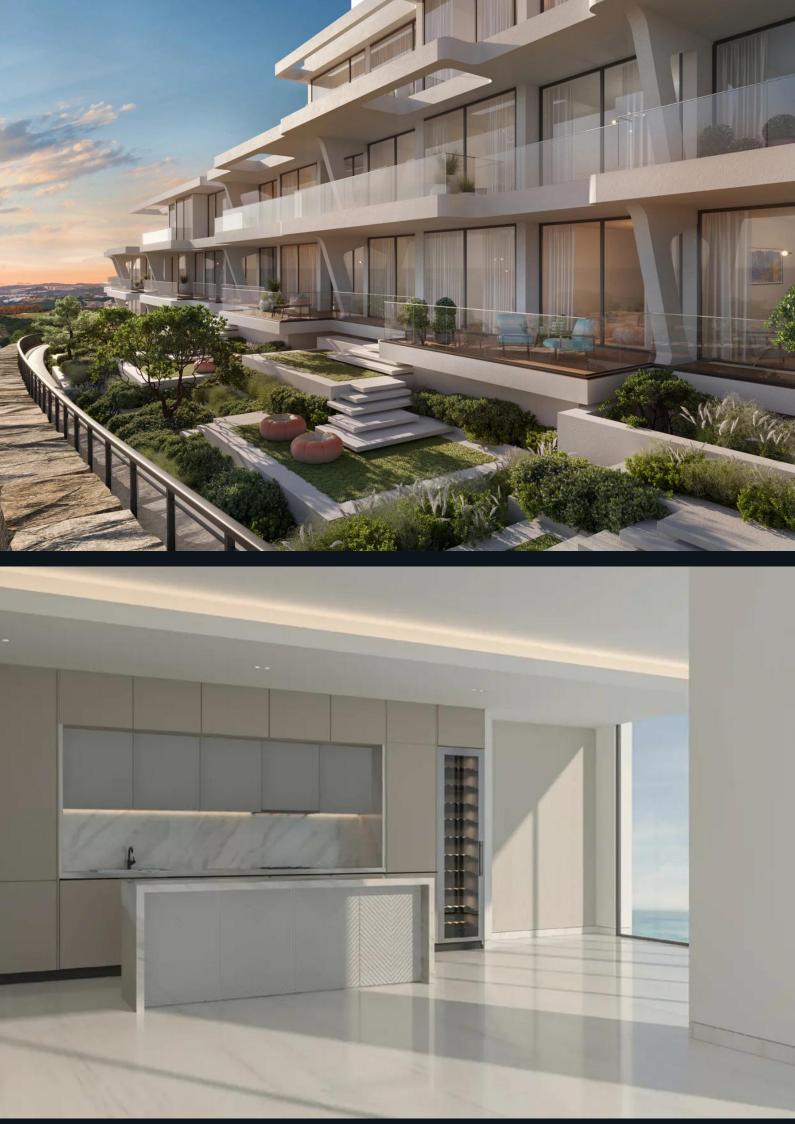

### Overview

This gated community offers exclusive 2, 3, and 4-bedroom apartments with interiors by a famous clothing brand. Each apartment provides a private entrance, privacy, and **24/7 premium security**. Panoramic views span from Marbella to Gibraltar and include glimpses of the Moroccan mountains.

## Amenities

Residents have access to an **infinity pool**, a **state-of-the-art gym**, **tennis courts**, and a **children's swimming pool** with a splash area. Additional features include a **community garden**, a **24-hour concierge service**, and a hanging observation deck overlooking the Mediterranean.

## Specifications

Apartments include **1** parking space for 2-bedroom units and **2** parking spaces for 3- and 4bedroom units, along with one storage space per unit. Interior finishes feature the brand's inspired accents, marble and porcelain flooring, and high-quality appliances. Bathrooms and powder rooms are equipped with **Porcelanosa** and **Duravit** fixtures.