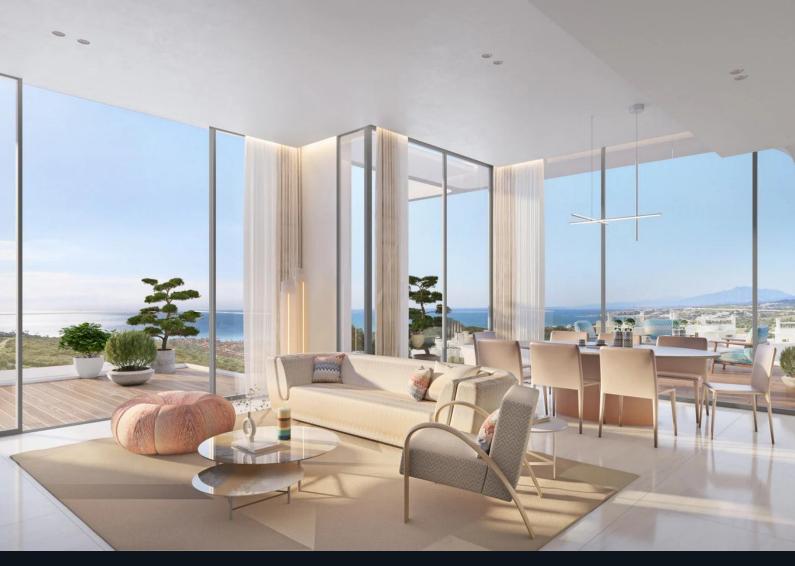

### Overview

This gated community offers exclusive 2, 3, and 4-bedroom apartments with interiors by a famous clothing brand. Each apartment provides a private entrance, privacy, and **24/7 premium security**. Panoramic views span from Marbella to Gibraltar and include glimpses of the Moroccan mountains.

## Specifications

Apartments include **1** parking space for 2-bedroom units and **2** parking spaces for 3- and 4bedroom units, along with one storage space per unit. Interior finishes feature the brand's inspired accents, marble and porcelain flooring, and high-quality appliances. Bathrooms and powder rooms are equipped with **Porcelanosa** and **Duravit** fixtures.