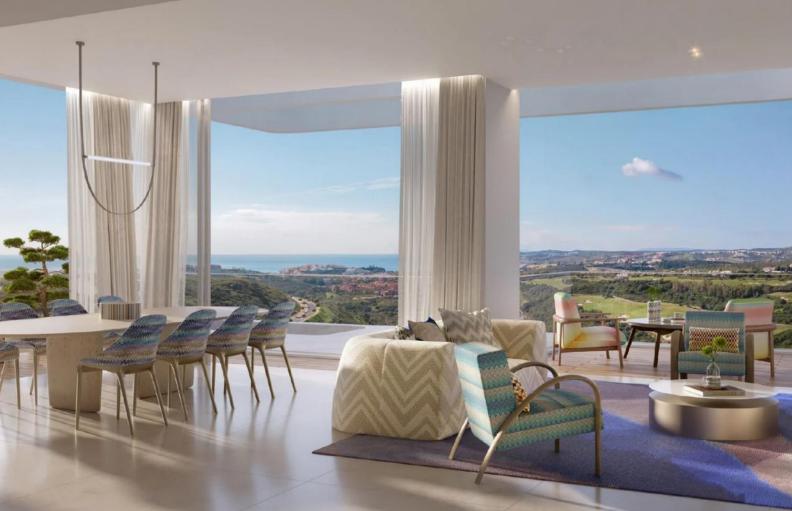

### Overview

This gated community offers exclusive 2, 3, and 4-bedroom apartments with interiors by a famous clothing brand. Each apartment provides a private entrance, privacy, and **24/7 premium security**. Panoramic views span from Marbella to Gibraltar and include glimpses of the Moroccan mountains.

## Specifications

Apartments include **1** parking space for 2-bedroom units and **2** parking spaces for 3- and 4bedroom units, along with one storage space per unit. Interior finishes feature the brand's inspired accents, marble and porcelain flooring, and high-quality appliances. Bathrooms and powder rooms are equipped with **Porcelanosa** and **Duravit** fixtures.