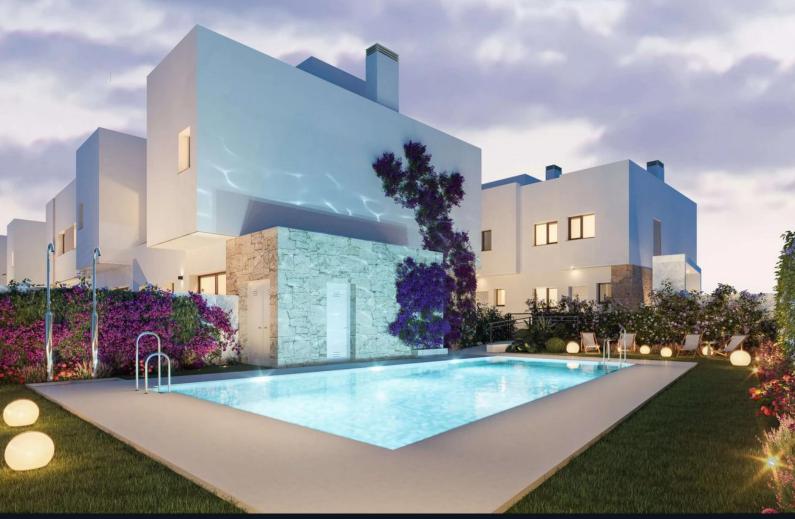

## Overview

This development offers 37 townhouses with 3 or 4 bedrooms. Each townhouse includes a private garden, parking, and access to a communal pool. The development is located within a secure, gated area with landscaped green spaces.

## **Amenities**

Residents can enjoy a large communal swimming pool, private gardens, and ample green spaces for outdoor activities. The community is fully gated, ensuring security and privacy.

#### Amenities

Services

**⇔** Garage

প্ত Garden

£ Outdoor Pool

**♦** Storage

Features

**帰 Air Conditioning** 

Gated Community

**命** Terraces

Location

X Close to restaurants

A Mountain Views