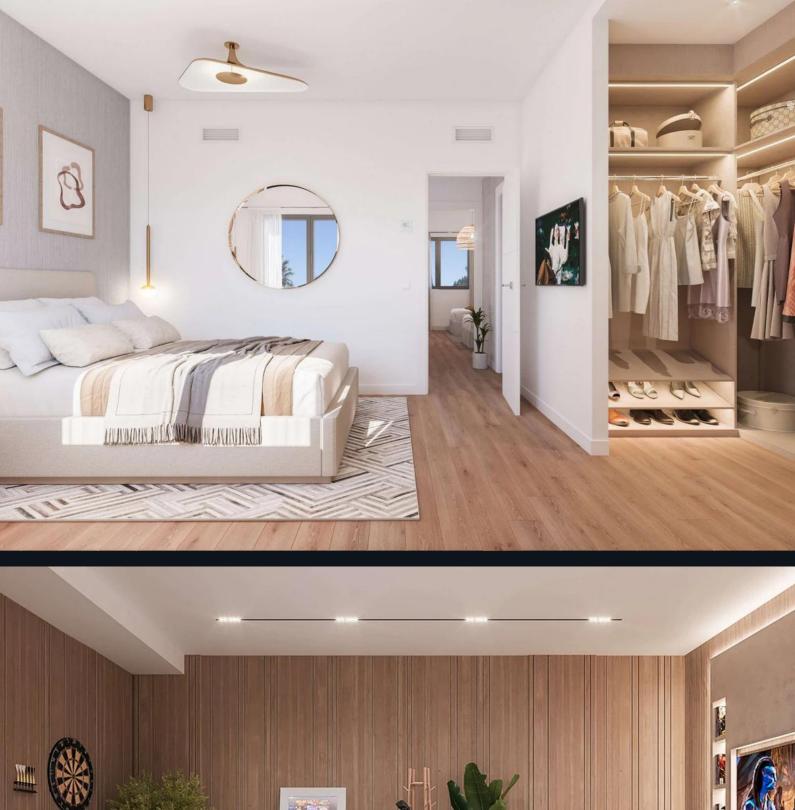

# Specifications

The townhouses are constructed with reinforced concrete structures, slate roofing, and painted plaster facades. Each home includes PVC exterior windows with thermal insulation and double glazing. Interiors feature laminated flooring, ceramic tiles in wet areas, and customizable kitchens and bathrooms.