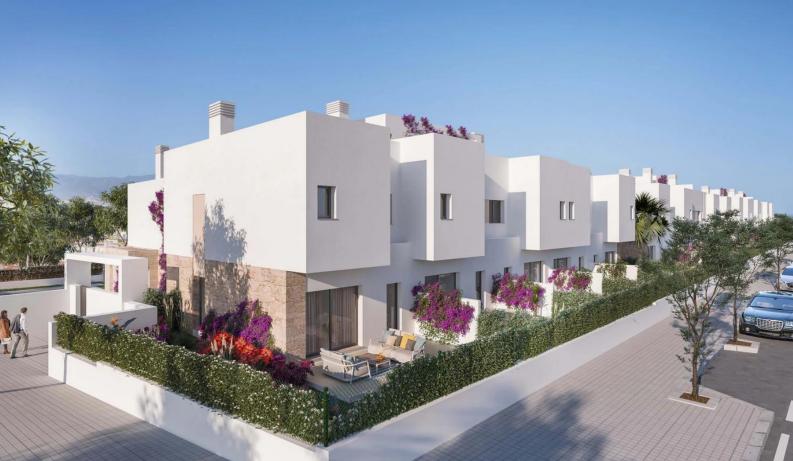

## Overview

This development offers 37 townhouses with 3 or 4 bedrooms. Each townhouse includes a private garden, parking, and access to a communal pool. The development is located within a secure, gated area with landscaped green spaces.

#### Modern Townhouses with a Private Garden

From **395.000** € # DEV-LNGL

≟ 3 - 4 Baths

**□** 3 - 4 Beds

命 114 - 133 m<sup>2</sup>

命 78 - 88 m<sup>2</sup>

None

Remember that we have access to all properties on the market!