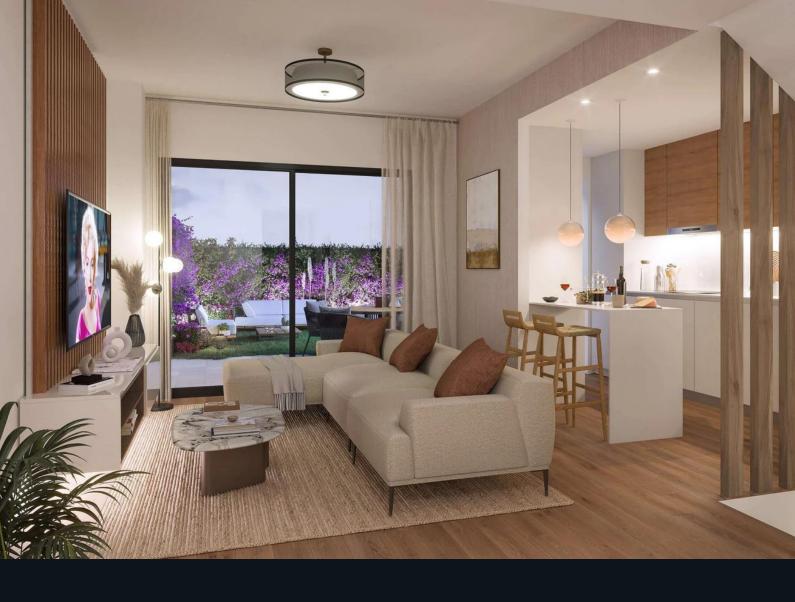

## Overview

This development offers 37 townhouses with 3 or 4 bedrooms. Each townhouse includes a private garden, parking, and access to a communal pool. The development is located within a secure, gated area with landscaped green spaces.

## **Amenities**

Residents can enjoy a large communal swimming pool, private gardens, and ample green spaces for outdoor activities. The community is fully gated, ensuring security and privacy.

# Specifications

The townhouses are constructed with reinforced concrete structures, slate roofing, and painted plaster facades. Each home includes PVC exterior windows with thermal insulation and double glazing. Interiors feature laminated flooring, ceramic tiles in wet areas, and customizable kitchens and bathrooms.