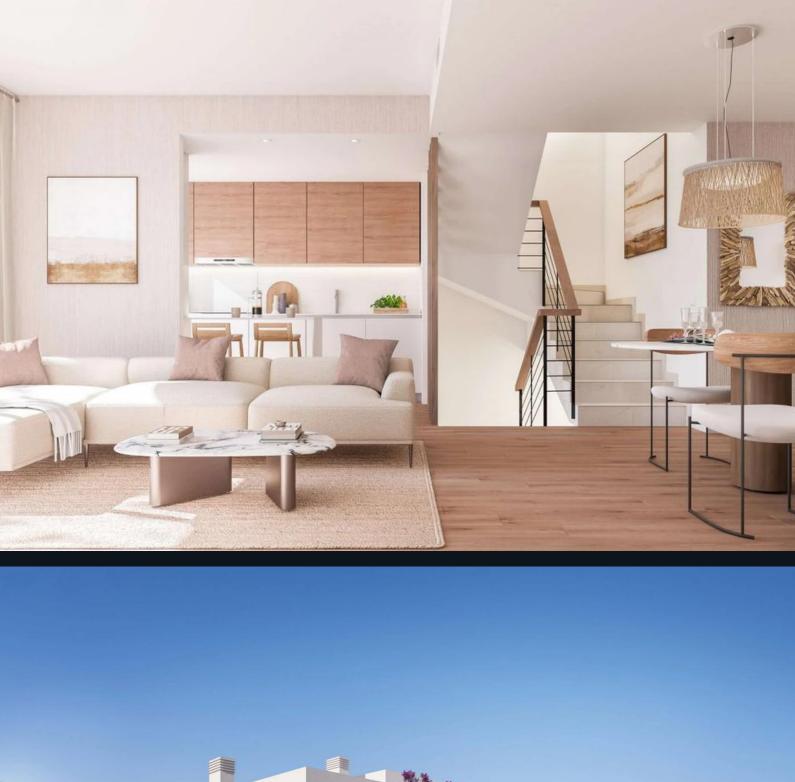

# Specifications

The townhouses are constructed with reinforced concrete structures, slate roofing, and painted plaster facades. Each home includes PVC exterior windows with thermal insulation and double glazing. Interiors feature laminated flooring, ceramic tiles in wet areas, and customizable kitchens and bathrooms.