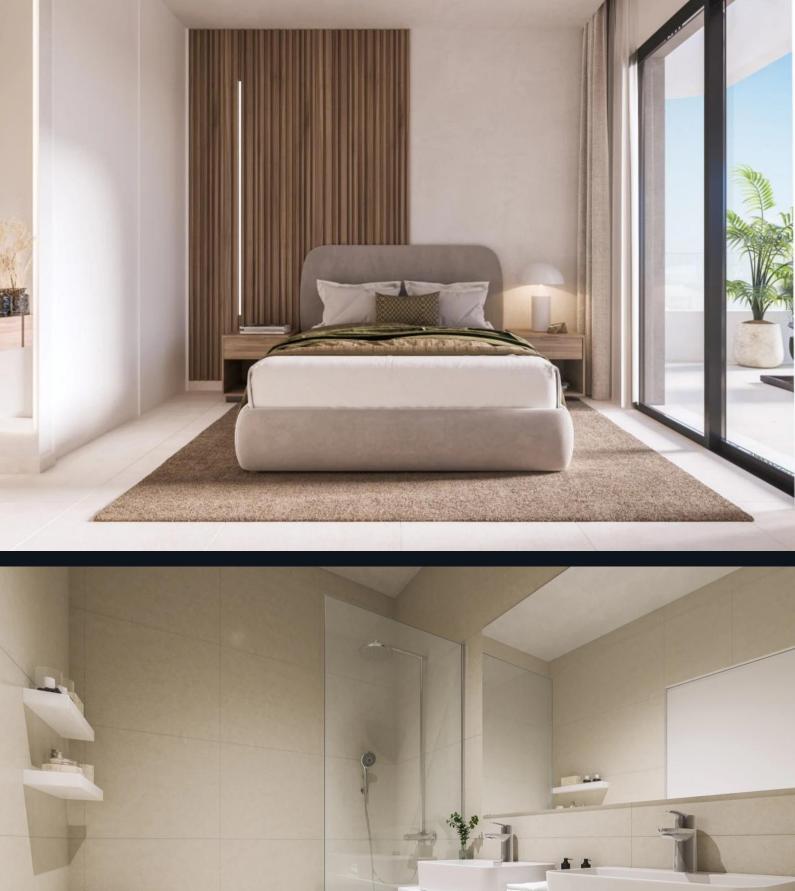

## Overview

This development consists of 6 blocks with 3 or 4 storeys, offering a total of **43 apartments**. Options include ground floor apartments with garden and possibility of a private pool, middle floor apartments, and penthouses with solarium and **terraces up to 108 m<sup>2</sup>**. Each apartment includes a parking space and a storage room.

## Specifications

Apartments feature large windows, porcelain tile floors, fully equipped kitchens with Silestone-type worktops and appliances rated A or higher, and underfloor heating (waterbased in rooms, electric in bathrooms). Bathrooms include walk-in showers, built-in wardrobes, and LED lighting. Penthouses and ground floor units have optional jacuzzi or private pool.