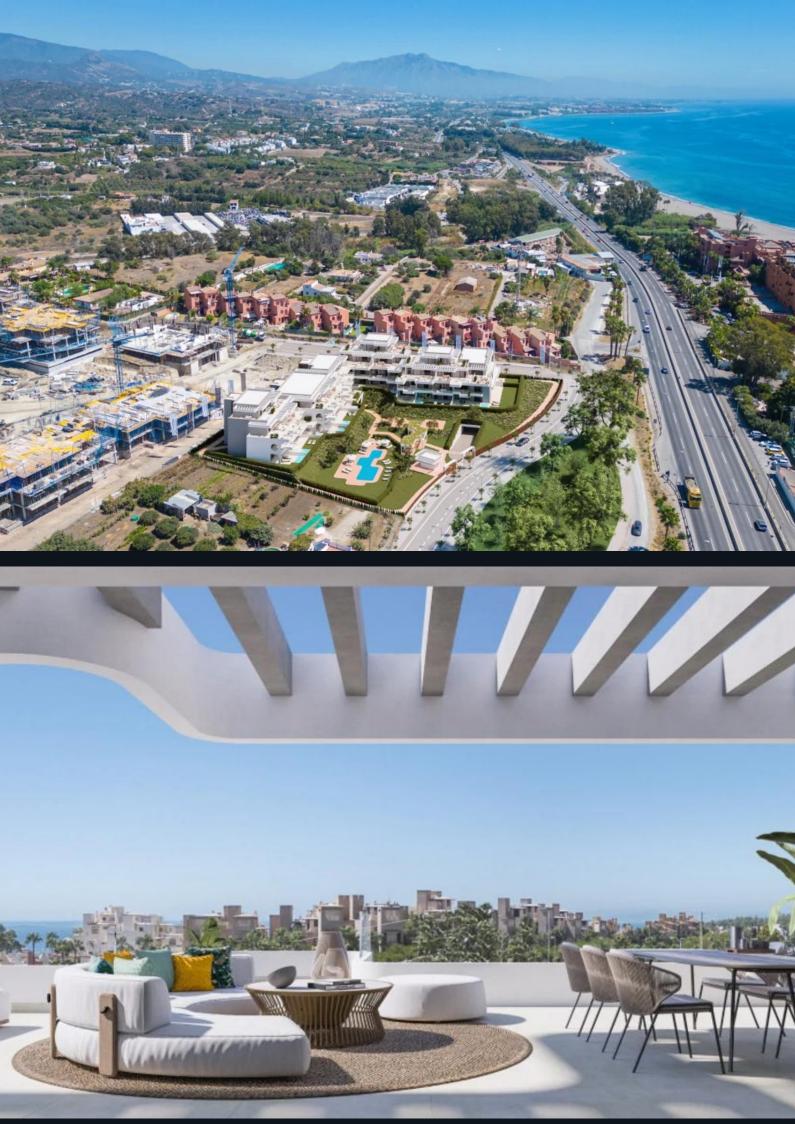

## Overview

This development consists of 6 blocks with 3 or 4 storeys, offering a total of **43 apartments**. Options include ground floor apartments with garden and possibility of a private pool, middle floor apartments, and penthouses with solarium and **terraces up to 108 m<sup>2</sup>**. Each apartment includes a parking space and a storage room.

## **Amenities**

The gated complex includes an adult and a children's pool with saline chlorination, landscaped gardens with automated drip irrigation, an open-air gym, yoga area, and community building with a gym, changing rooms, toilets, coworking/social club, and technical areas. There is a video door entry system, biometric camera security, and vehicle number plate recognition.