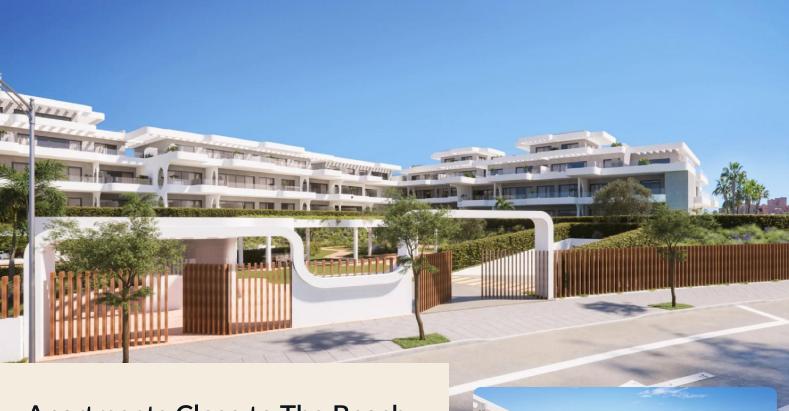

#### **Apartments Close to The Beach**

From **434.000** € # DEV-LGM

실 0 Baths 🖰 0 Beds

Remember that we have access to all properties on the market!

•

+420 724 296 929 | +34 665 333 999

lucky@luckysol.eu

## Overview

This development consists of 6 blocks with 3 or 4 storeys, offering a total of **43 apartments**. Options include ground floor apartments with garden and possibility of a private pool, middle floor apartments, and penthouses with solarium and **terraces up to 108 m<sup>2</sup>**. Each apartment includes a parking space and a storage room.

## **Amenities**

The gated complex includes an adult and a children's pool with saline chlorination, landscaped gardens with automated drip irrigation, an open-air gym, yoga area, and community building with a gym, changing rooms, toilets, coworking/social club, and technical areas. There is a video door entry system, biometric camera security, and vehicle number plate recognition.