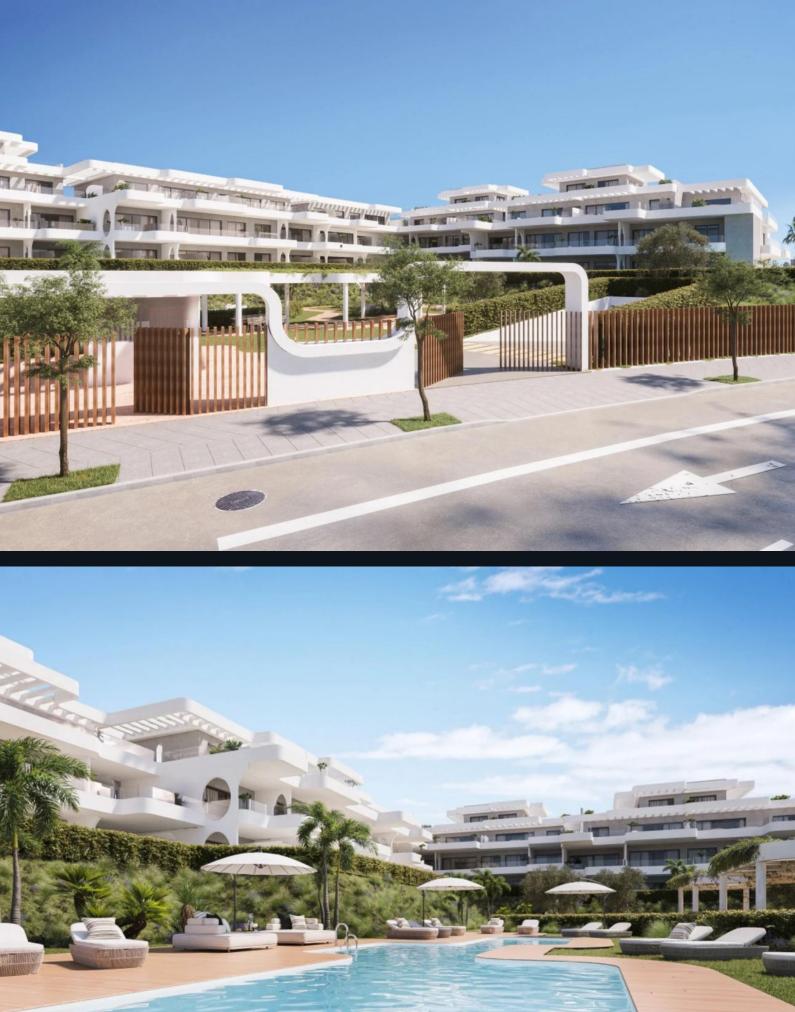

## Overview

This development consists of 6 blocks with 3 or 4 storeys, offering a total of **43 apartments**. Options include ground floor apartments with garden and possibility of a private pool, middle floor apartments, and penthouses with solarium and **terraces up to 108 m<sup>2</sup>**. Each apartment includes a parking space and a storage room.

## **Amenities**

The gated complex includes an adult and a children's pool with saline chlorination, landscaped gardens with automated drip irrigation, an open-air gym, yoga area, and community building with a gym, changing rooms, toilets, coworking/social club, and technical areas. There is a video door entry system, biometric camera security, and vehicle number plate recognition.