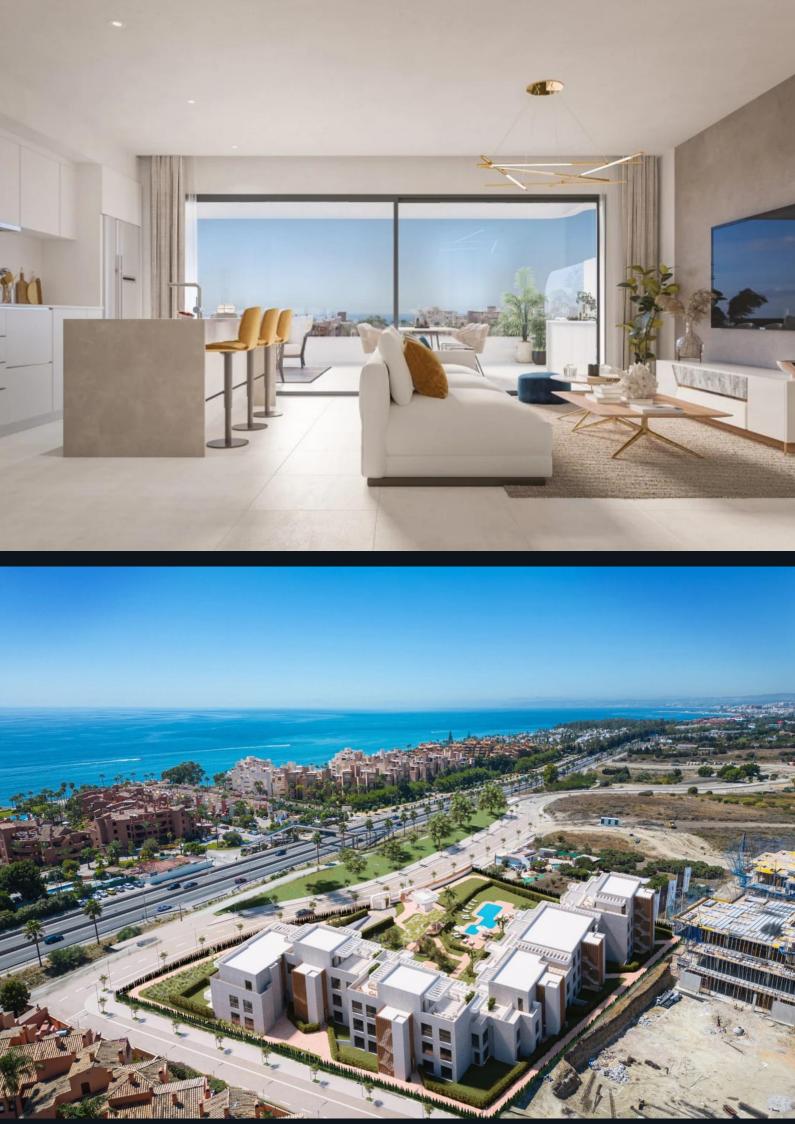

## Overview

This development consists of 6 blocks with 3 or 4 storeys, offering a total of **43 apartments**. Options include ground floor apartments with garden and possibility of a private pool, middle floor apartments, and penthouses with solarium and **terraces up to 108 m<sup>2</sup>**. Each apartment includes a parking space and a storage room.

## Specifications

Apartments feature large windows, porcelain tile floors, fully equipped kitchens with Silestone-type worktops and appliances rated A or higher, and underfloor heating (waterbased in rooms, electric in bathrooms). Bathrooms include walk-in showers, built-in wardrobes, and LED lighting. Penthouses and ground floor units have optional jacuzzi or private pool.