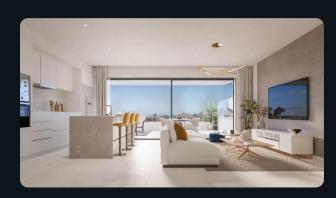

## Specifications

Apartments feature large windows, porcelain tile floors, fully equipped kitchens with Silestone-type worktops and appliances rated A or higher, and underfloor heating (waterbased in rooms, electric in bathrooms). Bathrooms include walk-in showers, built-in wardrobes, and LED lighting. Penthouses and ground floor units have optional jacuzzi or private pool.