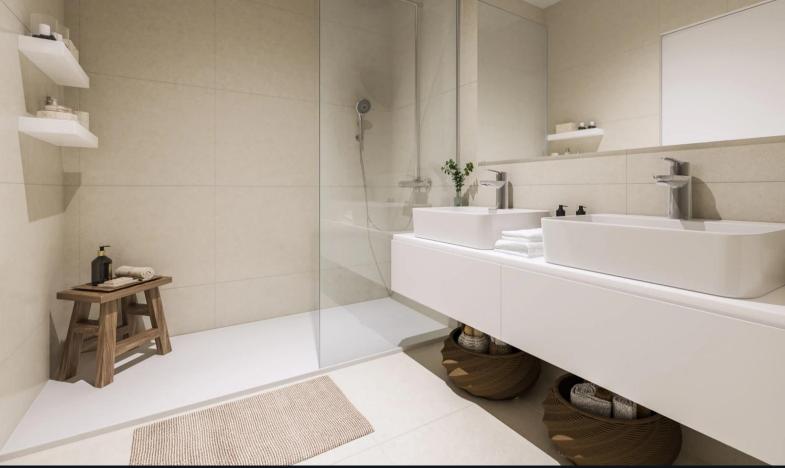

## Specifications

Apartments feature large windows, porcelain tile floors, fully equipped kitchens with Silestone-type worktops and appliances rated A or higher, and underfloor heating (waterbased in rooms, electric in bathrooms). Bathrooms include walk-in showers, built-in wardrobes, and LED lighting. Penthouses and ground floor units have optional jacuzzi or private pool.