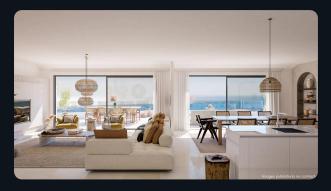

## Specifications

Kitchens are fully equipped with high-quality cabinets, Silestone or similar countertops, and A-rated panelled appliances, including an oven, microwave, and refrigerator. Bathrooms include TEKA or similar brand wall-hung toilets, extra-flat showers, and double vanities in main bathrooms. Climate control is provided through an aerothermal system, with hot-cold air conditioning in main areas and underfloor heating in bathrooms, with optional upgrades.