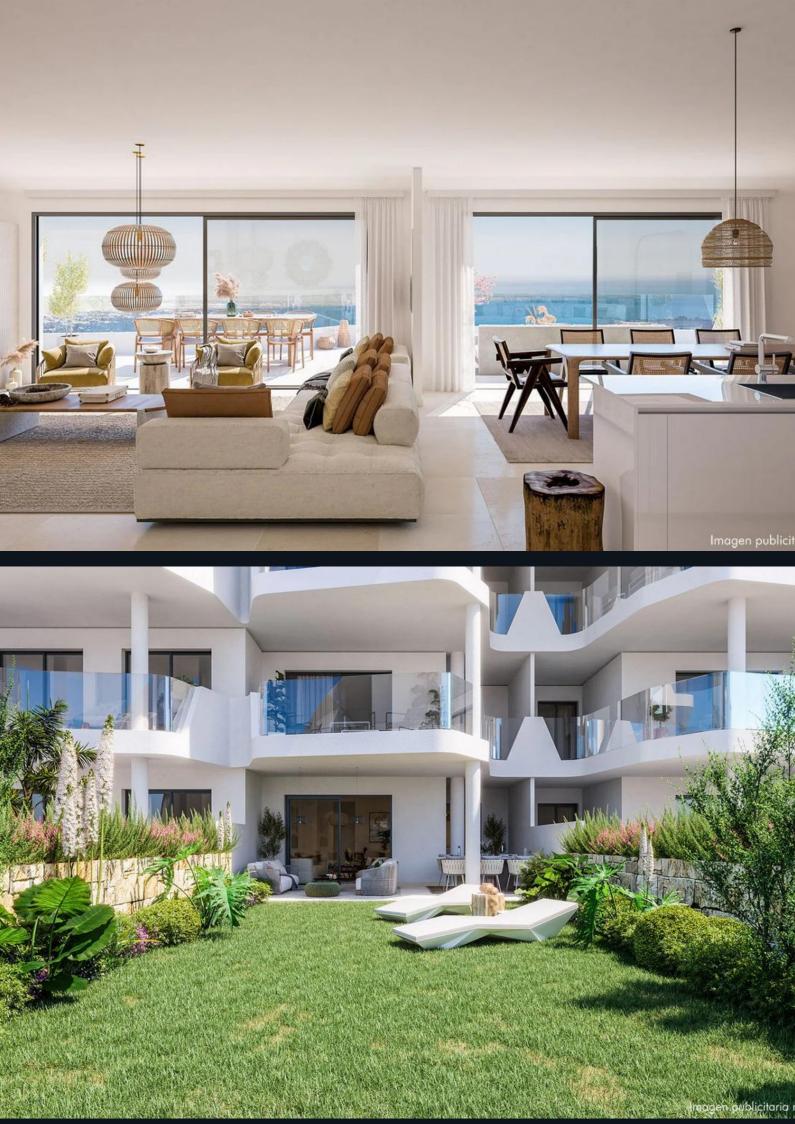

## Overview

This development features 160 modern apartments with 2 or 3 bedrooms, distributed across 8 buildings with 4 floors each. All apartments have private terraces, while ground-floor units include private gardens and penthouses feature expansive views.

# Amenities

Residents have access to multiple pools, landscaped gardens, a solarium, a gym, a wellness area, a coworking space, and a children's play area. Each apartment also includes **two parking spaces** and a **storage room**. Pre-installed electric vehicle charging stations are available in parking areas.

## Specifications

Kitchens are fully equipped with high-quality cabinets, Silestone or similar countertops, and A-rated panelled appliances, including an oven, microwave, and refrigerator. Bathrooms include TEKA or similar brand wall-hung toilets, extra-flat showers, and double vanities in main bathrooms. Climate control is provided through an aerothermal system, with hot-cold air conditioning in main areas and underfloor heating in bathrooms, with optional upgrades.