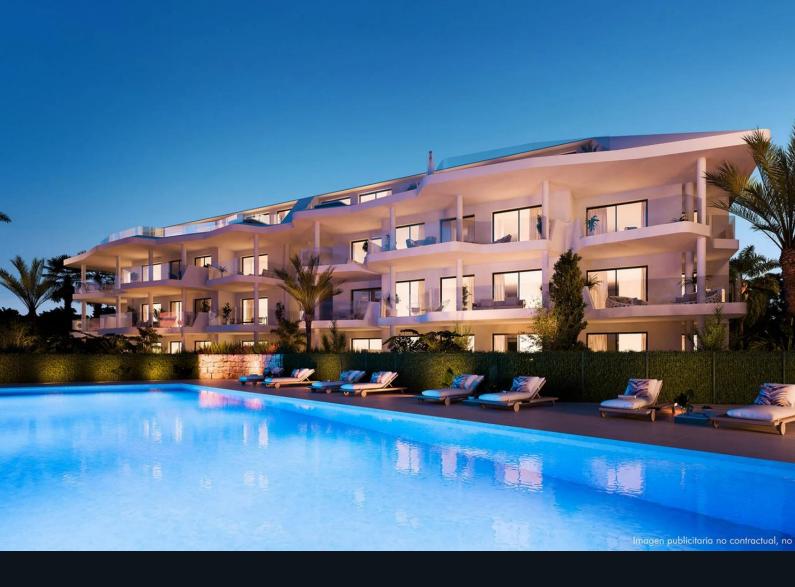

## Overview

This development features 160 modern apartments with 2 or 3 bedrooms, distributed across 8 buildings with 4 floors each. All apartments have private terraces, while ground-floor units include private gardens and penthouses feature expansive views.

# Amenities

Residents have access to multiple pools, landscaped gardens, a solarium, a gym, a wellness area, a coworking space, and a children's play area. Each apartment also includes **two parking spaces** and a **storage room**. Pre-installed electric vehicle charging stations are available in parking areas.