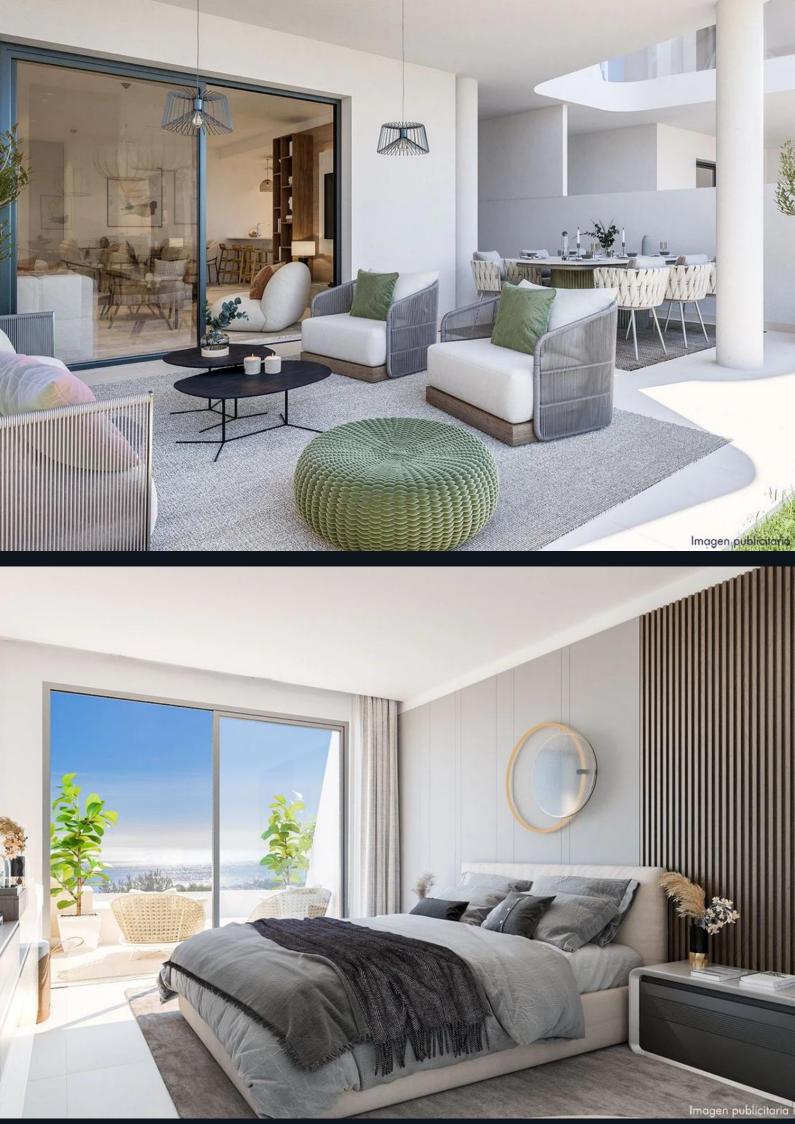

## Overview

This development features 160 modern apartments with 2 or 3 bedrooms, distributed across 8 buildings with 4 floors each. All apartments have private terraces, while ground-floor units include private gardens and penthouses feature expansive views.

# Amenities

Residents have access to multiple pools, landscaped gardens, a solarium, a gym, a wellness area, a coworking space, and a children's play area. Each apartment also includes **two parking spaces** and a **storage room**. Pre-installed electric vehicle charging stations are available in parking areas.