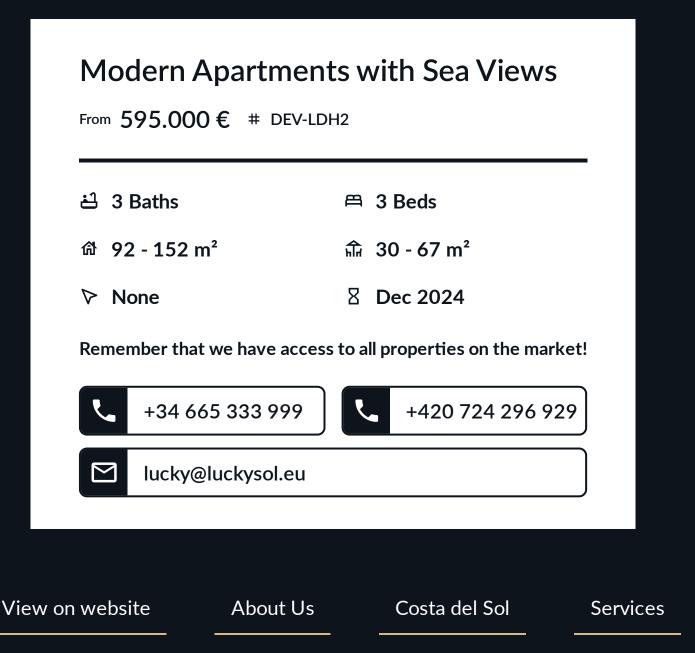

Views

From **595.000** € # DEV-LDH2

| -1 | 3 Baths     | e   | 3 Beds     |
|----|-------------|-----|------------|
| 郃  | 92 - 152 m² | ਸੀਜ | 30 - 67 m² |
| D  | None        | R   | Dec 2024   |

Remember that we have access to all properties on the market!

+420 724 296 929 | +34 665 333 999

lucky@luckysol.eu