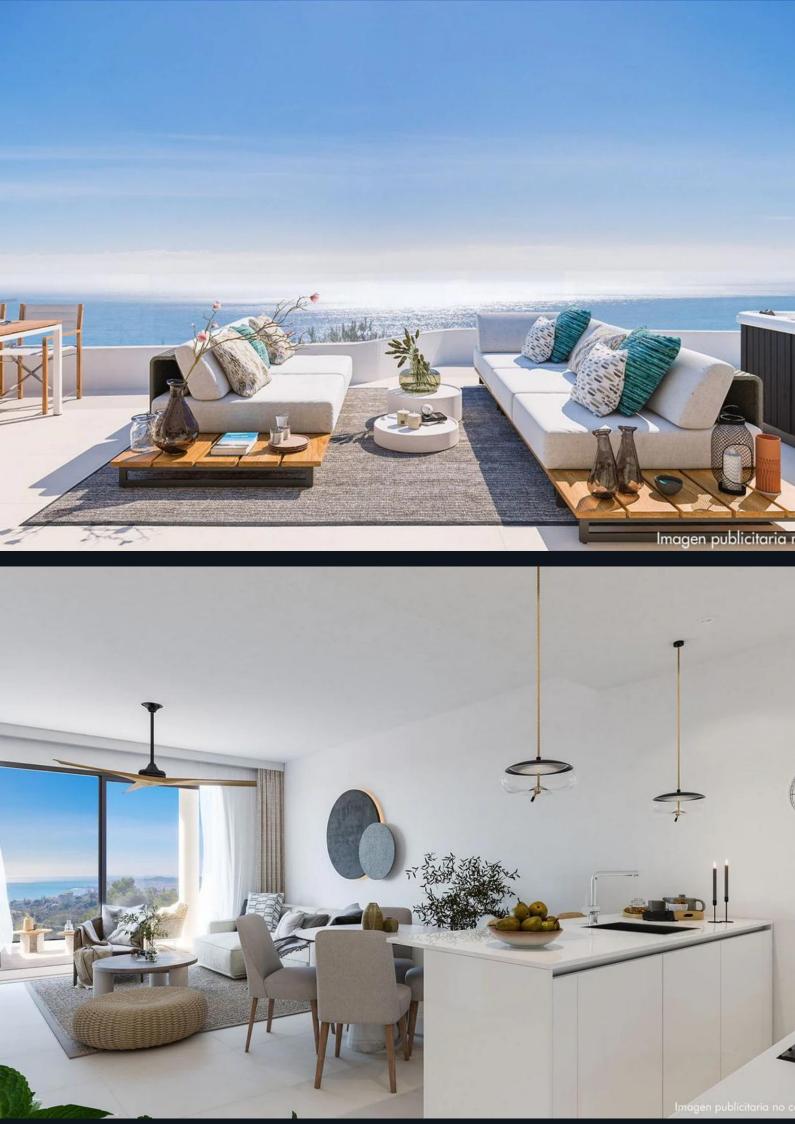

## Overview

This development features 160 modern apartments with 2 or 3 bedrooms, distributed across 8 buildings with 4 floors each. All apartments have private terraces, while ground-floor units include private gardens and penthouses feature expansive views.

## Specifications

Kitchens are fully equipped with high-quality cabinets, Silestone or similar countertops, and A-rated panelled appliances, including an oven, microwave, and refrigerator. Bathrooms include TEKA or similar brand wall-hung toilets, extra-flat showers, and double vanities in main bathrooms. Climate control is provided through an aerothermal system, with hot-cold air conditioning in main areas and underfloor heating in bathrooms, with optional upgrades.