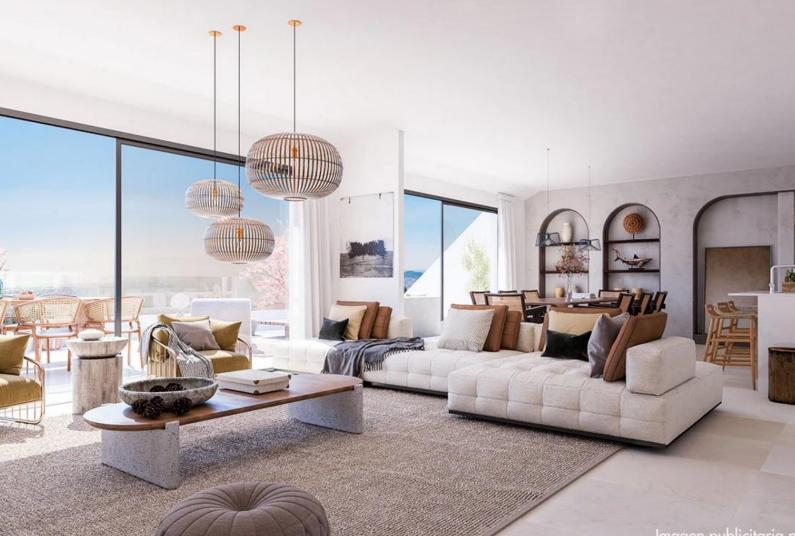

## Overview

This development features 160 modern apartments with 2 or 3 bedrooms, distributed across 8 buildings with 4 floors each. All apartments have private terraces, while ground-floor units include private gardens and penthouses feature expansive views.

## Specifications

Kitchens are fully equipped with high-quality cabinets, Silestone or similar countertops, and A-rated panelled appliances, including an oven, microwave, and refrigerator. Bathrooms include TEKA or similar brand wall-hung toilets, extra-flat showers, and double vanities in main bathrooms. Climate control is provided through an aerothermal system, with hot-cold air conditioning in main areas and underfloor heating in bathrooms, with optional upgrades.