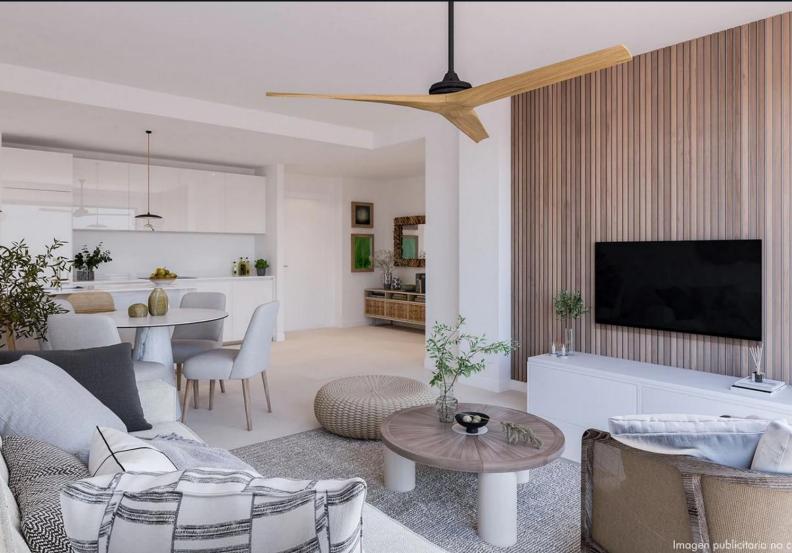

## Overview

This development features 160 modern apartments with 2 or 3 bedrooms, distributed across 8 buildings with 4 floors each. All apartments have private terraces, while ground-floor units include private gardens and penthouses feature expansive views.

## Specifications

Kitchens are fully equipped with high-quality cabinets, Silestone or similar countertops, and A-rated panelled appliances, including an oven, microwave, and refrigerator. Bathrooms include TEKA or similar brand wall-hung toilets, extra-flat showers, and double vanities in main bathrooms. Climate control is provided through an aerothermal system, with hot-cold air conditioning in main areas and underfloor heating in bathrooms, with optional upgrades.