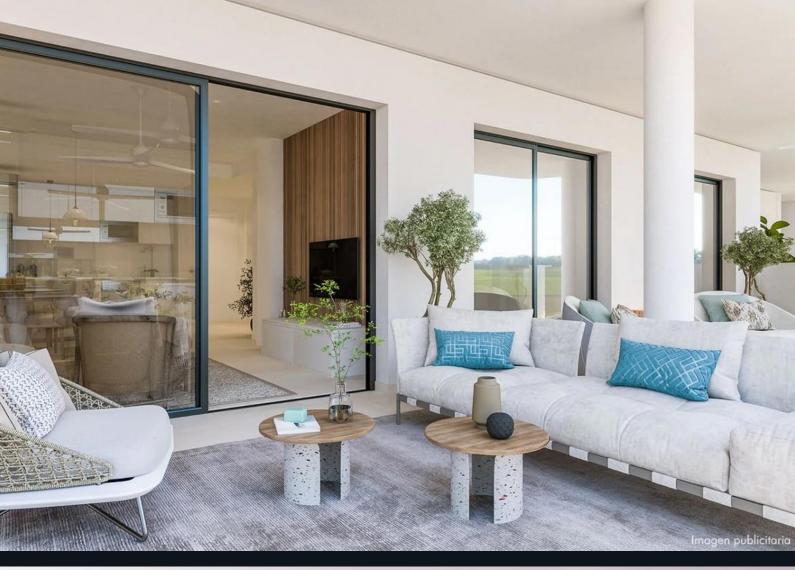

## Overview

This development features 160 modern apartments with 2 or 3 bedrooms, distributed across 8 buildings with 4 floors each. All apartments have private terraces, while ground-floor units include private gardens and penthouses feature expansive views.

## Specifications

Kitchens are fully equipped with high-quality cabinets, Silestone or similar countertops, and A-rated panelled appliances, including an oven, microwave, and refrigerator. Bathrooms include TEKA or similar brand wall-hung toilets, extra-flat showers, and double vanities in main bathrooms. Climate control is provided through an aerothermal system, with hot-cold air conditioning in main areas and underfloor heating in bathrooms, with optional upgrades.