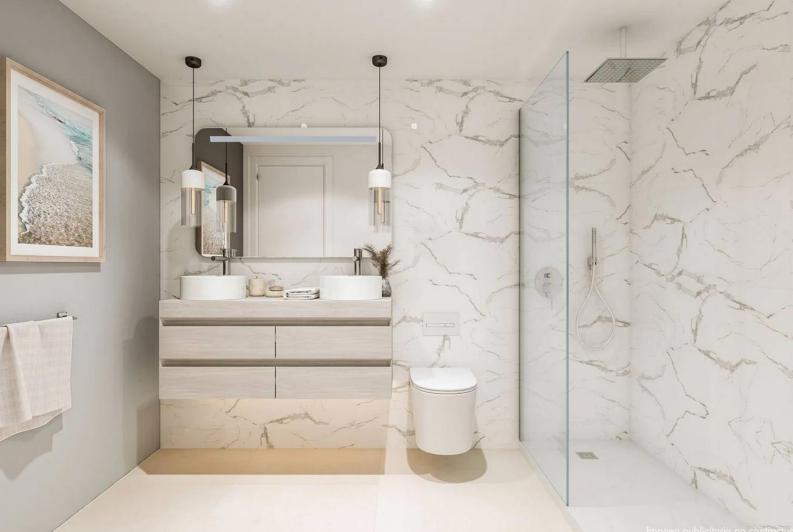

## Specifications

Kitchens are fully equipped with high-quality cabinets, Silestone or similar countertops, and A-rated panelled appliances, including an oven, microwave, and refrigerator. Bathrooms include TEKA or similar brand wall-hung toilets, extra-flat showers, and double vanities in main bathrooms. Climate control is provided through an aerothermal system, with hot-cold air conditioning in main areas and underfloor heating in bathrooms, with optional upgrades.