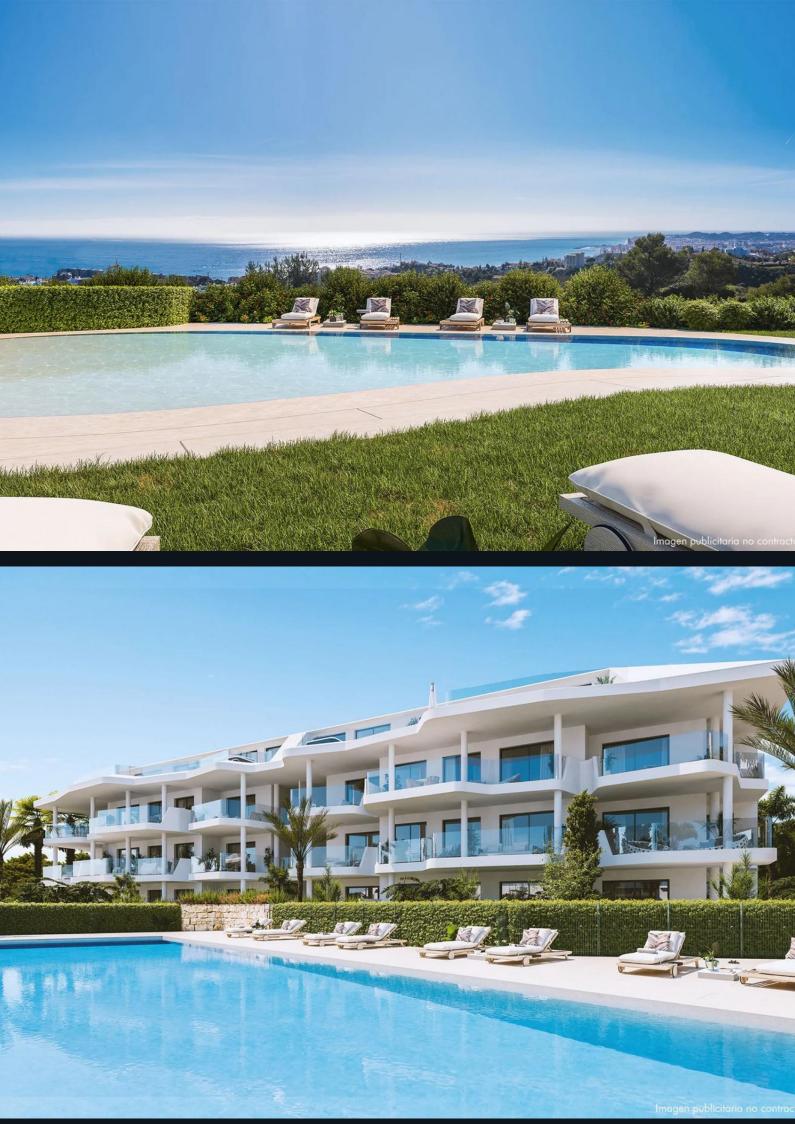

## Overview

This development features 160 modern apartments with 2 or 3 bedrooms, distributed across 8 buildings with 4 floors each. All apartments have private terraces, while ground-floor units include private gardens and penthouses feature expansive views.

# Amenities

Residents have access to multiple pools, landscaped gardens, a solarium, a gym, a wellness area, a coworking space, and a children's play area. Each apartment also includes **two parking spaces** and a **storage room**. Pre-installed electric vehicle charging stations are available in parking areas.

#### Location

- Close to beach
- Close to city
- $\,\%\,$  Close to restaurants
- $\$  Close to schools
- $\ensuremath{\textcircled{}}$  Close to shops
- 🖄 Mountain Views
- 🕷 Sea Views