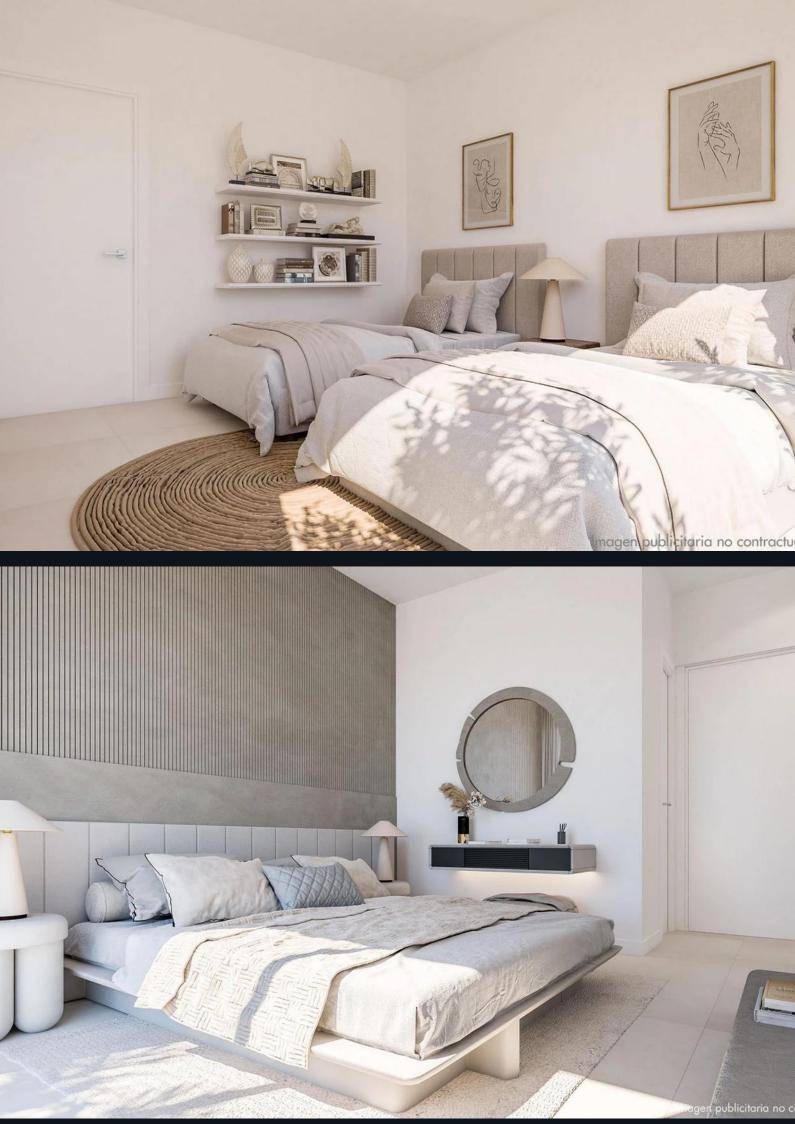

## Overview

This development features 160 modern apartments with 2 or 3 bedrooms, distributed across 8 buildings with 4 floors each. All apartments have private terraces, while ground-floor units include private gardens and penthouses feature expansive views.

## Specifications

Kitchens are fully equipped with high-quality cabinets, Silestone or similar countertops, and A-rated panelled appliances, including an oven, microwave, and refrigerator. Bathrooms include TEKA or similar brand wall-hung toilets, extra-flat showers, and double vanities in main bathrooms. Climate control is provided through an aerothermal system, with hot-cold air conditioning in main areas and underfloor heating in bathrooms, with optional upgrades.