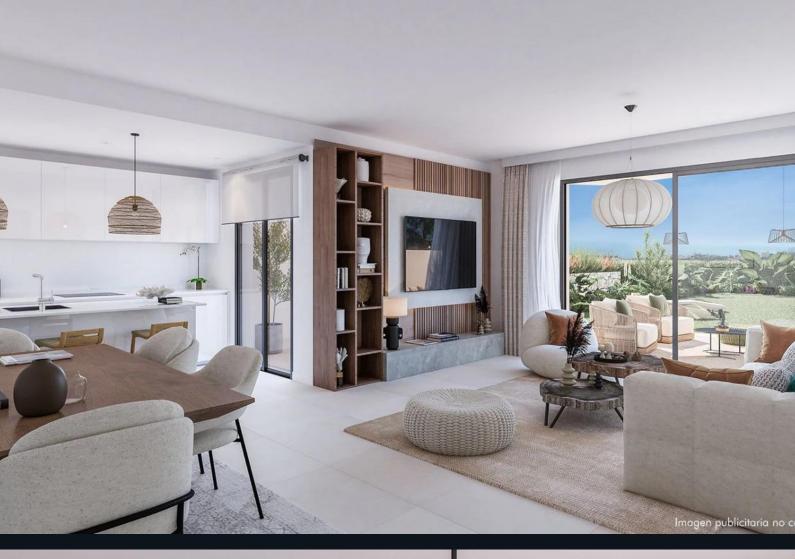

## Overview

This development features 160 modern apartments with 2 or 3 bedrooms, distributed across 8 buildings with 4 floors each. All apartments have private terraces, while ground-floor units include private gardens and penthouses feature expansive views.

## Specifications

Kitchens are fully equipped with high-quality cabinets, Silestone or similar countertops, and A-rated panelled appliances, including an oven, microwave, and refrigerator. Bathrooms include TEKA or similar brand wall-hung toilets, extra-flat showers, and double vanities in main bathrooms. Climate control is provided through an aerothermal system, with hot-cold air conditioning in main areas and underfloor heating in bathrooms, with optional upgrades.