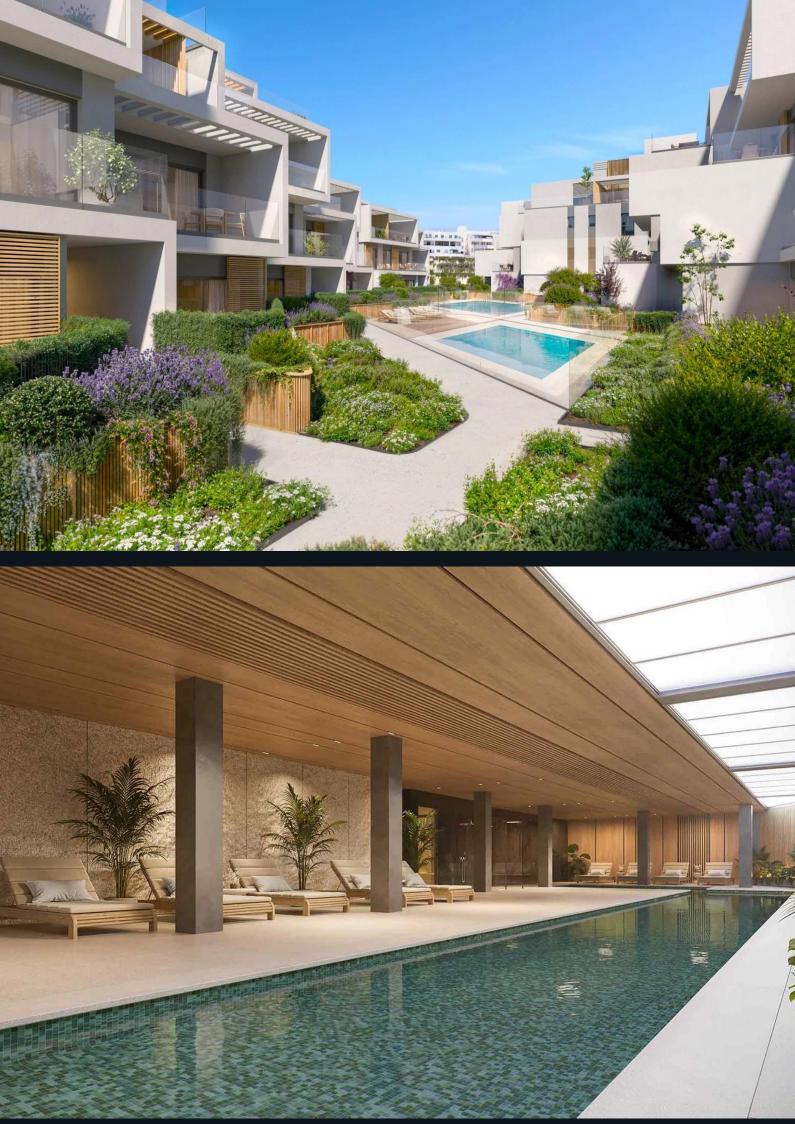

## Amenities

Residents have access to indoor and outdoor pools, a fully equipped gym and spa, a multipurpose room, a coworking area, a cinema, and children's play areas. The community is gated and features landscaped gardens.

## Sustainability

The development incorporates **native plant landscaping** to enhance sustainability. The design focuses on **energy efficiency** and maximizing **natural light**.

Read more

### Services

- Children's Playground
- 🖨 Garage
- 😚 Garden
- u–⊧ Gym
- 4 Heated Pool
- 🚵 Indoor Pool
- 또 Outdoor Pool
- Sauna
- 路 Social Club
- 🕹 Spa
- ♦ Storage