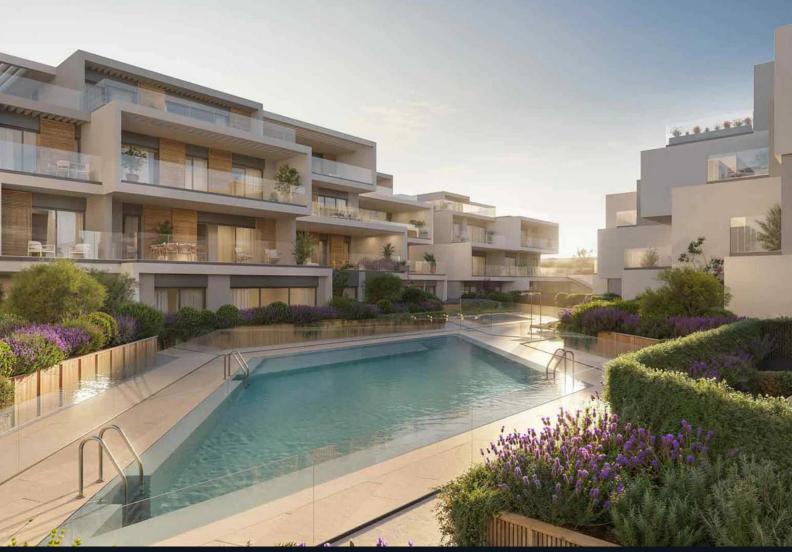

## Amenities

Residents have access to indoor and outdoor pools, a fully equipped gym and spa, a multipurpose room, a coworking area, a cinema, and children's play areas. The community is gated and features landscaped gardens.

### Services

- Children's Playground
- 🖨 Garage
- 😚 Garden
- u–⊧ Gym
- 4 Heated Pool
- 🚵 Indoor Pool
- 또 Outdoor Pool
- Sauna
- 路 Social Club
- 🕹 Spa
- ♦ Storage

## Sustainability

The development incorporates **native plant landscaping** to enhance sustainability. The design focuses on **energy efficiency** and maximizing **natural light**.

Read more