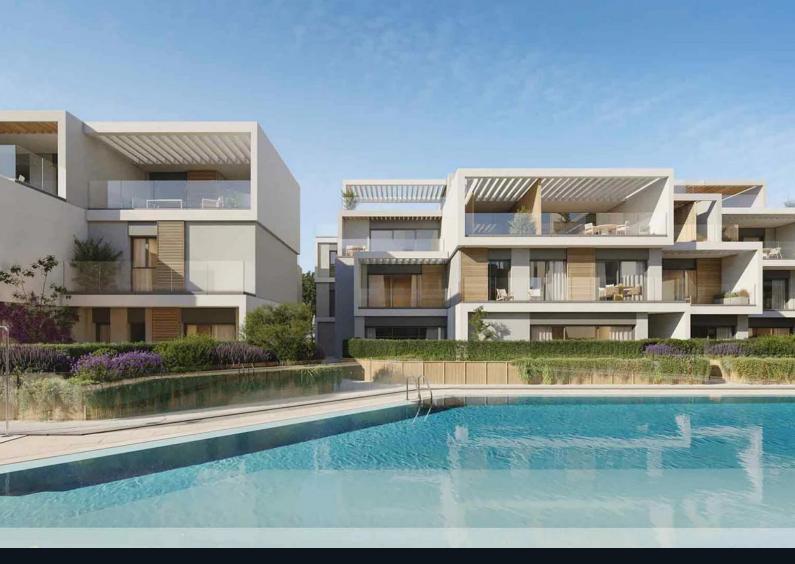

## Overview

This development consists of **113 apartments** with **1**, **2**, **3**, **and 4 bedrooms**. The architecture is modern and designed to maximize natural light and integrate with the landscape. The apartments include spacious terraces, some with **rooftop views**.

## Amenities

Residents have access to indoor and outdoor pools, a fully equipped gym and spa, a multipurpose room, a coworking area, a cinema, and children's play areas. The community is gated and features landscaped gardens.

## Sustainability

The development incorporates **native plant landscaping** to enhance sustainability. The design focuses on **energy efficiency** and maximizing **natural light**.

Read more