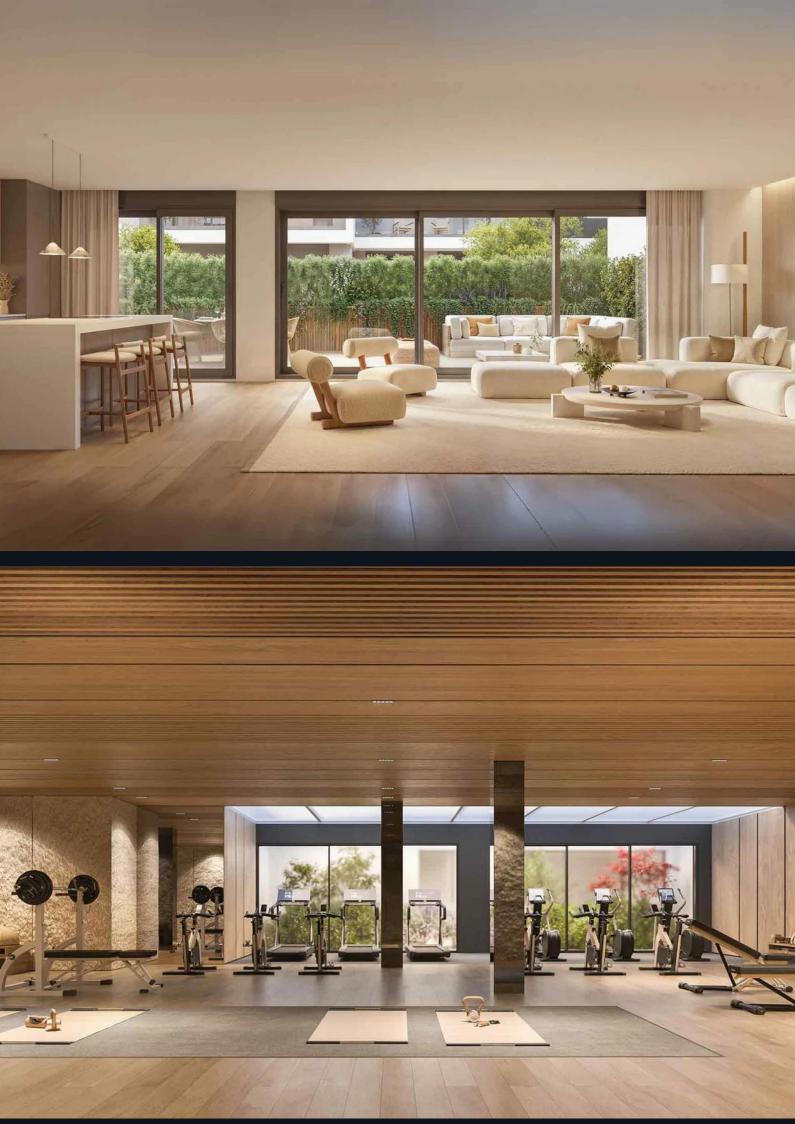

## Amenities

Residents have access to indoor and outdoor pools, a fully equipped gym and spa, a multipurpose room, a coworking area, a cinema, and children's play areas. The community is gated and features landscaped gardens.

### Services

- Children's Playground
- 🖨 Garage
- 😚 Garden
- u–⊧ Gym
- 4 Heated Pool
- 🚵 Indoor Pool
- 또 Outdoor Pool
- Sauna
- 路 Social Club
- 🕹 Spa
- ♦ Storage

## Overview

This development consists of **113 apartments** with **1**, **2**, **3**, **and 4 bedrooms**. The architecture is modern and designed to maximize natural light and integrate with the landscape. The apartments include spacious terraces, some with **rooftop views**.