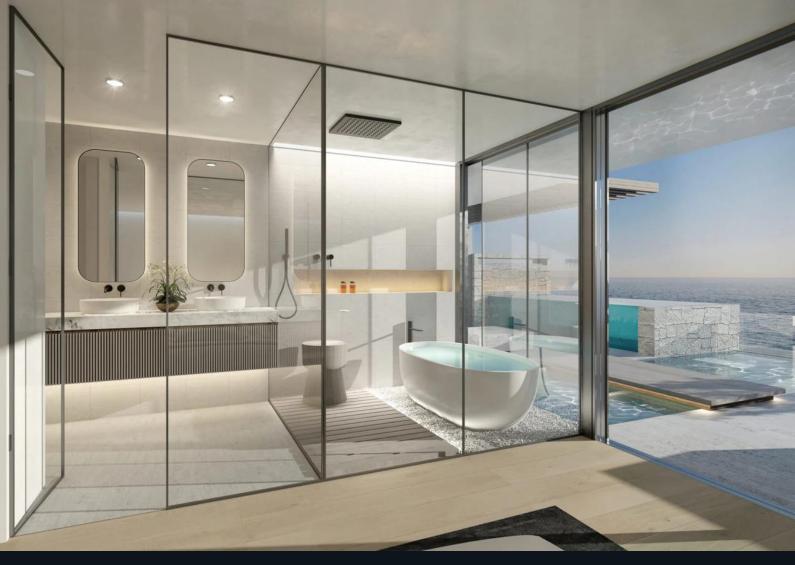

# Specifications

Each apartment is equipped with a high-end, fully fitted kitchen featuring premium appliances, underfloor heating, hot and cold air conditioning, and expansive private terraces. The development uses advanced home automation, marble flooring, and large windows for abundant natural light.