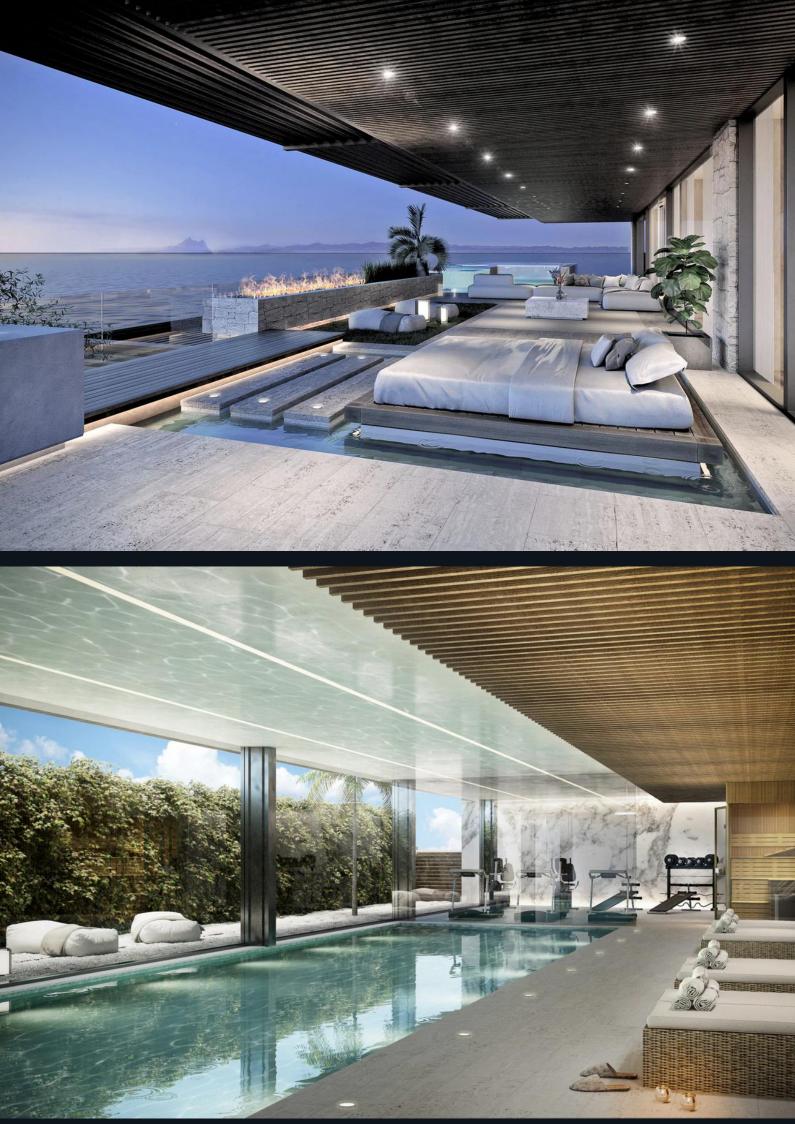

### Amenities

The communal spaces include lush gardens, an outdoor infinity pool, an indoor heated pool, a spa with sauna and Turkish bath, a fully equipped gym, and a panoramic solarium. Residents also benefit from direct beach access and a dedicated concierge service.

# Sustainability

The development includes an energy-efficient aerothermal system for heating and hot water, along with a dual-flow ventilation system. LED lighting and a saline electrolysis system for pool disinfection enhance energy savings.