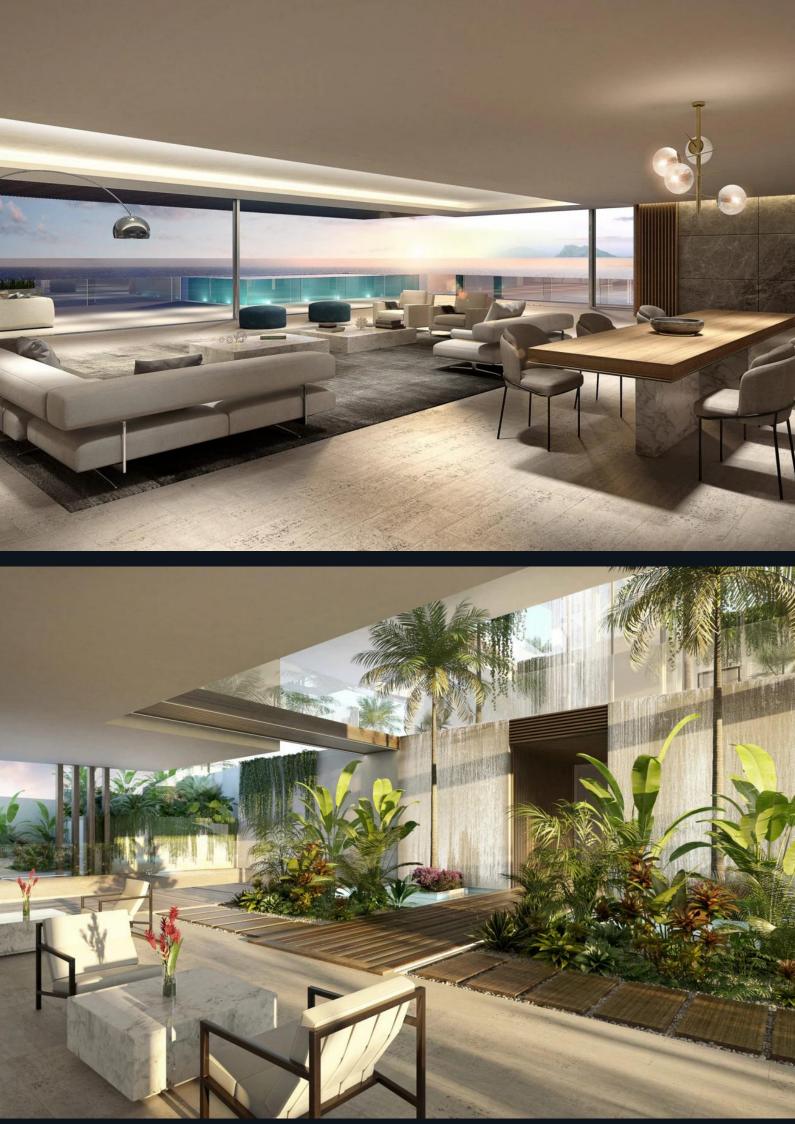

### Overview

This development offers 9 luxury beachfront apartments in Estepona. With a unique design that mirrors the qualities of a villa, each residence provides stunning panoramic views of the Mediterranean Sea, Gibraltar, and North Africa.

# Specifications

Each apartment is equipped with a high-end, fully fitted kitchen featuring premium appliances, underfloor heating, hot and cold air conditioning, and expansive private terraces. The development uses advanced home automation, marble flooring, and large windows for abundant natural light.