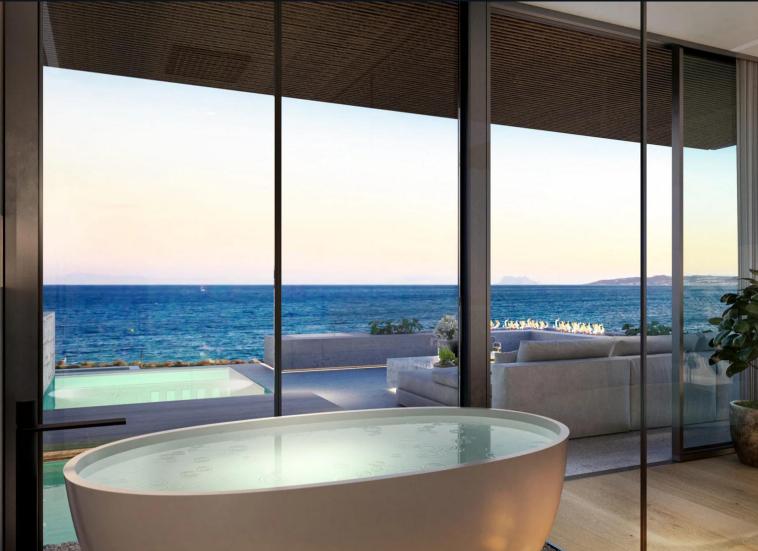

### Overview

This development offers 9 luxury beachfront apartments in Estepona. With a unique design that mirrors the qualities of a villa, each residence provides stunning panoramic views of the Mediterranean Sea, Gibraltar, and North Africa.

### Amenities

The communal spaces include lush gardens, an outdoor infinity pool, an indoor heated pool, a spa with sauna and Turkish bath, a fully equipped gym, and a panoramic solarium. Residents also benefit from direct beach access and a dedicated concierge service.

# Specifications

Each apartment is equipped with a high-end, fully fitted kitchen featuring premium appliances, underfloor heating, hot and cold air conditioning, and expansive private terraces. The development uses advanced home automation, marble flooring, and large windows for abundant natural light.