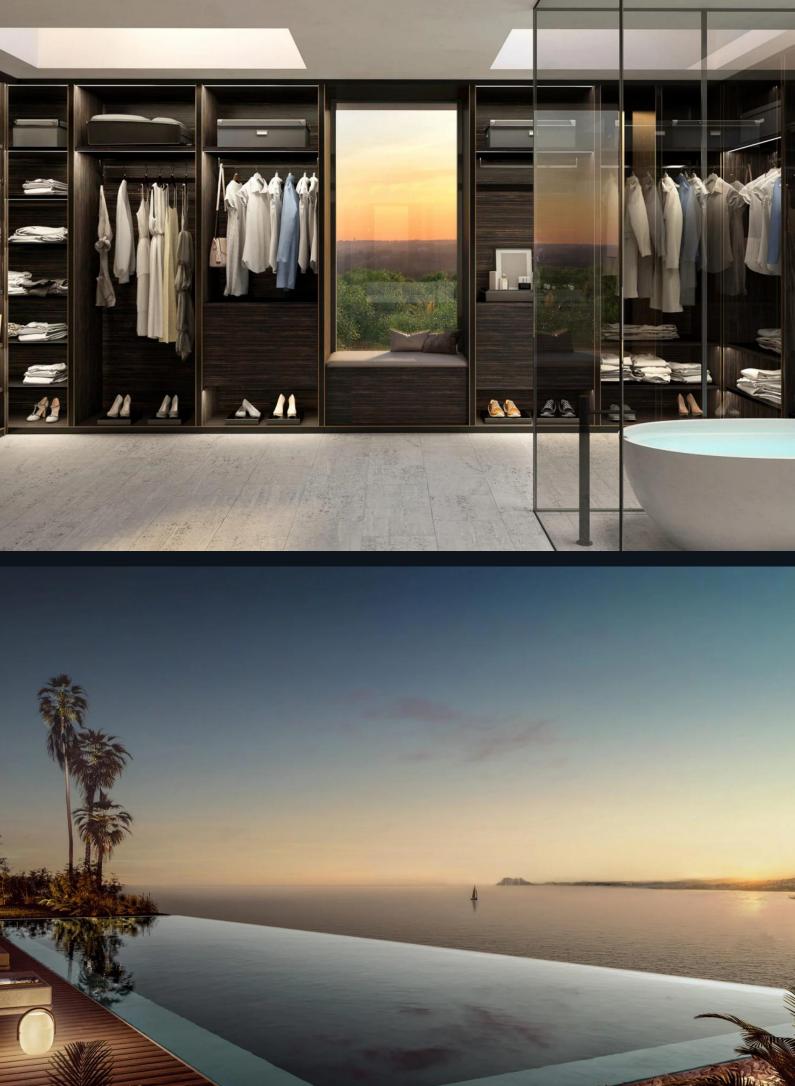

### Amenities

The communal spaces include lush gardens, an outdoor infinity pool, an indoor heated pool, a spa with sauna and Turkish bath, a fully equipped gym, and a panoramic solarium. Residents also benefit from direct beach access and a dedicated concierge service.

# Specifications

Each apartment is equipped with a high-end, fully fitted kitchen featuring premium appliances, underfloor heating, hot and cold air conditioning, and expansive private terraces. The development uses advanced home automation, marble flooring, and large windows for abundant natural light.