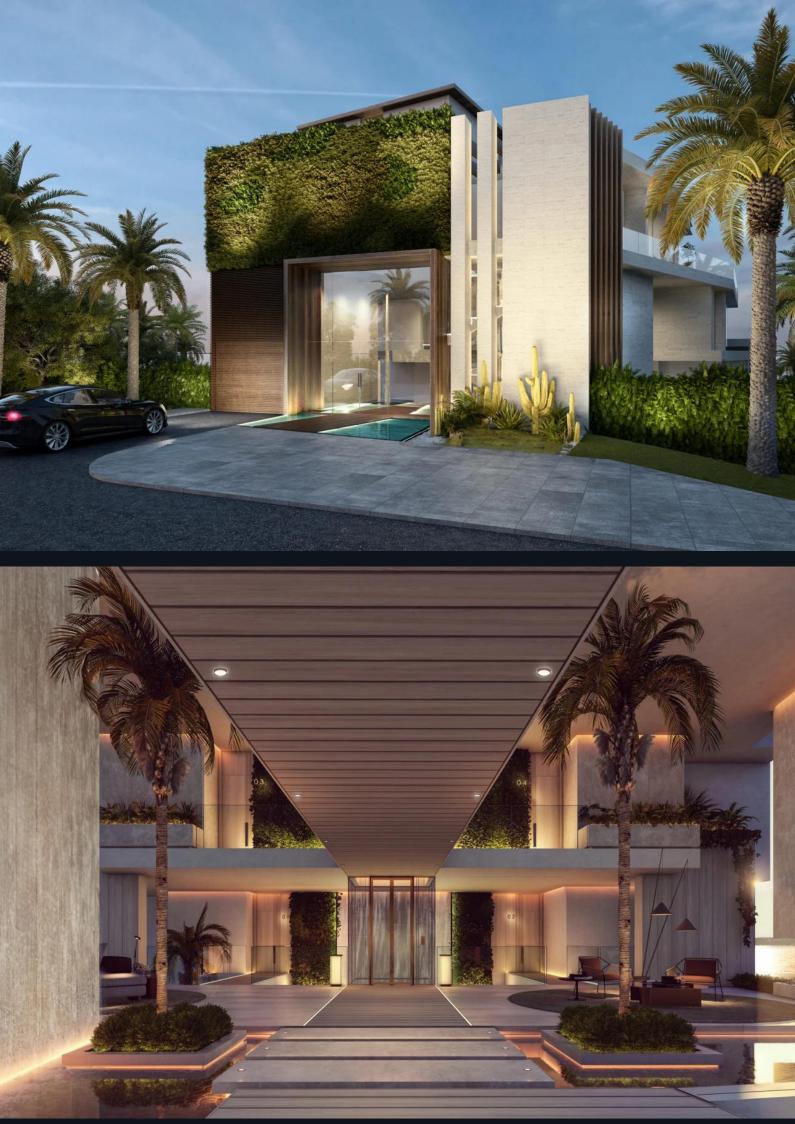

### Overview

This development offers 9 luxury beachfront apartments in Estepona. With a unique design that mirrors the qualities of a villa, each residence provides stunning panoramic views of the Mediterranean Sea, Gibraltar, and North Africa.

# Specifications

Each apartment is equipped with a high-end, fully fitted kitchen featuring premium appliances, underfloor heating, hot and cold air conditioning, and expansive private terraces. The development uses advanced home automation, marble flooring, and large windows for abundant natural light.