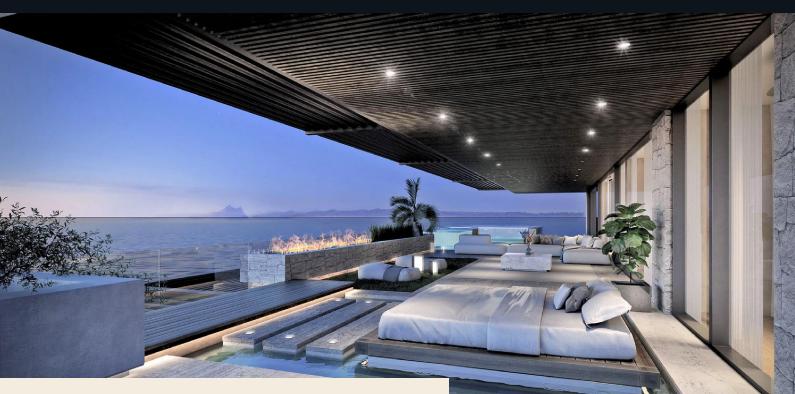

### Overview

This development offers 9 luxury beachfront apartments in Estepona. With a unique design that mirrors the qualities of a villa, each residence provides stunning panoramic views of the Mediterranean Sea, Gibraltar, and North Africa.

### Amenities

The communal spaces include lush gardens, an outdoor infinity pool, an indoor heated pool, a spa with sauna and Turkish bath, a fully equipped gym, and a panoramic solarium. Residents also benefit from direct beach access and a dedicated concierge service.

# Specifications

Each apartment is equipped with a high-end, fully fitted kitchen featuring premium appliances, underfloor heating, hot and cold air conditioning, and expansive private terraces. The development uses advanced home automation, marble flooring, and large windows for abundant natural light.