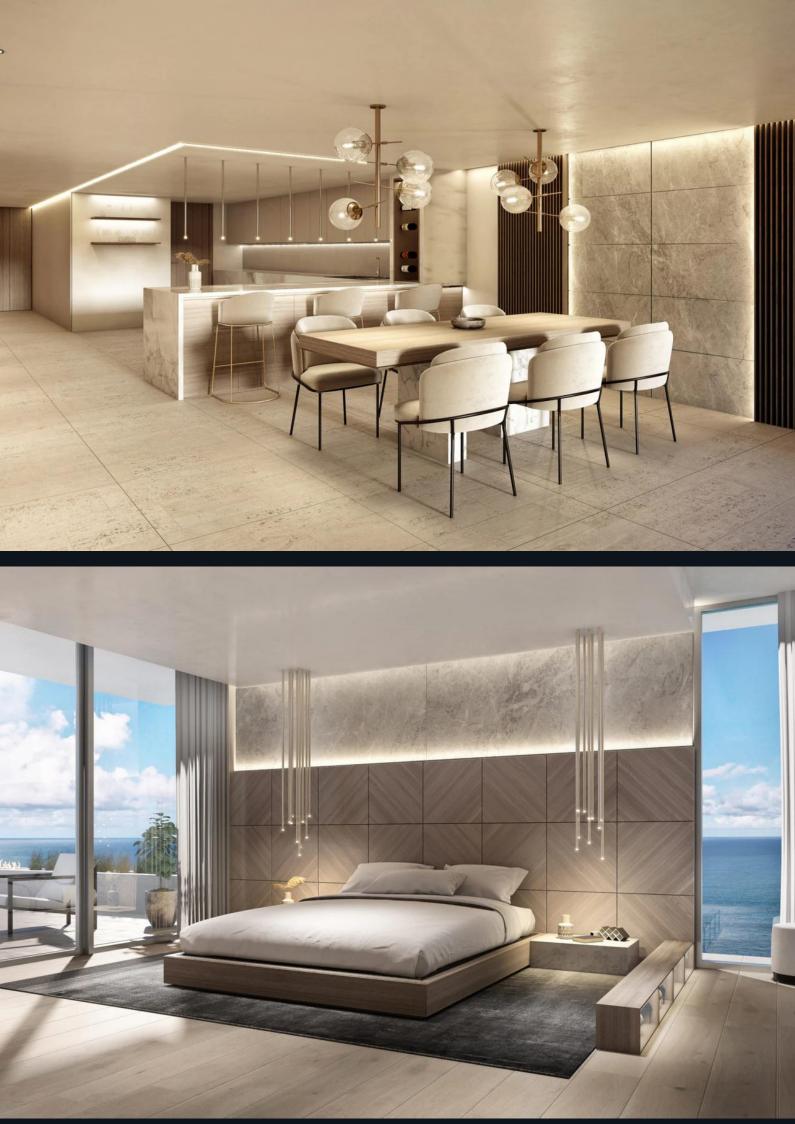

# Specifications

Each apartment is equipped with a high-end, fully fitted kitchen featuring premium appliances, underfloor heating, hot and cold air conditioning, and expansive private terraces. The development uses advanced home automation, marble flooring, and large windows for abundant natural light.