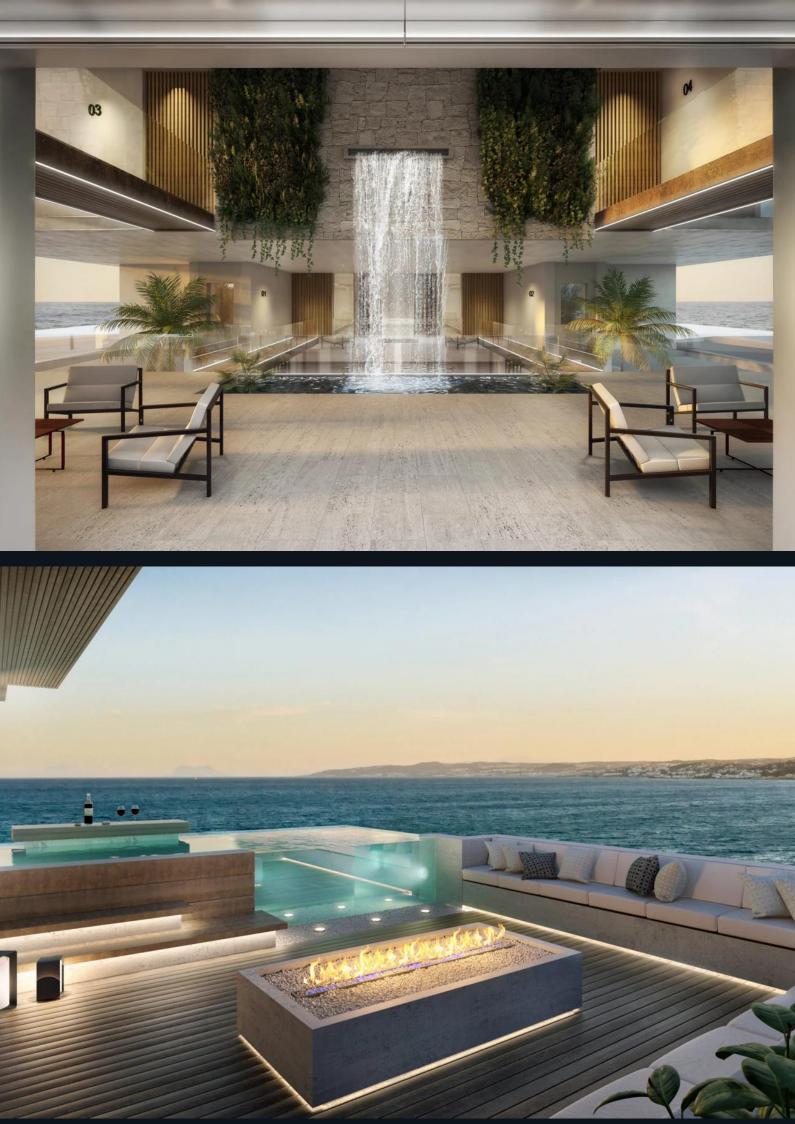

### Overview

This development offers 9 luxury beachfront apartments in Estepona. With a unique design that mirrors the qualities of a villa, each residence provides stunning panoramic views of the Mediterranean Sea, Gibraltar, and North Africa.

### Amenities

The communal spaces include lush gardens, an outdoor infinity pool, an indoor heated pool, a spa with sauna and Turkish bath, a fully equipped gym, and a panoramic solarium. Residents also benefit from direct beach access and a dedicated concierge service.

# Sustainability

The development includes an energy-efficient aerothermal system for heating and hot water, along with a dual-flow ventilation system. LED lighting and a saline electrolysis system for pool disinfection enhance energy savings.