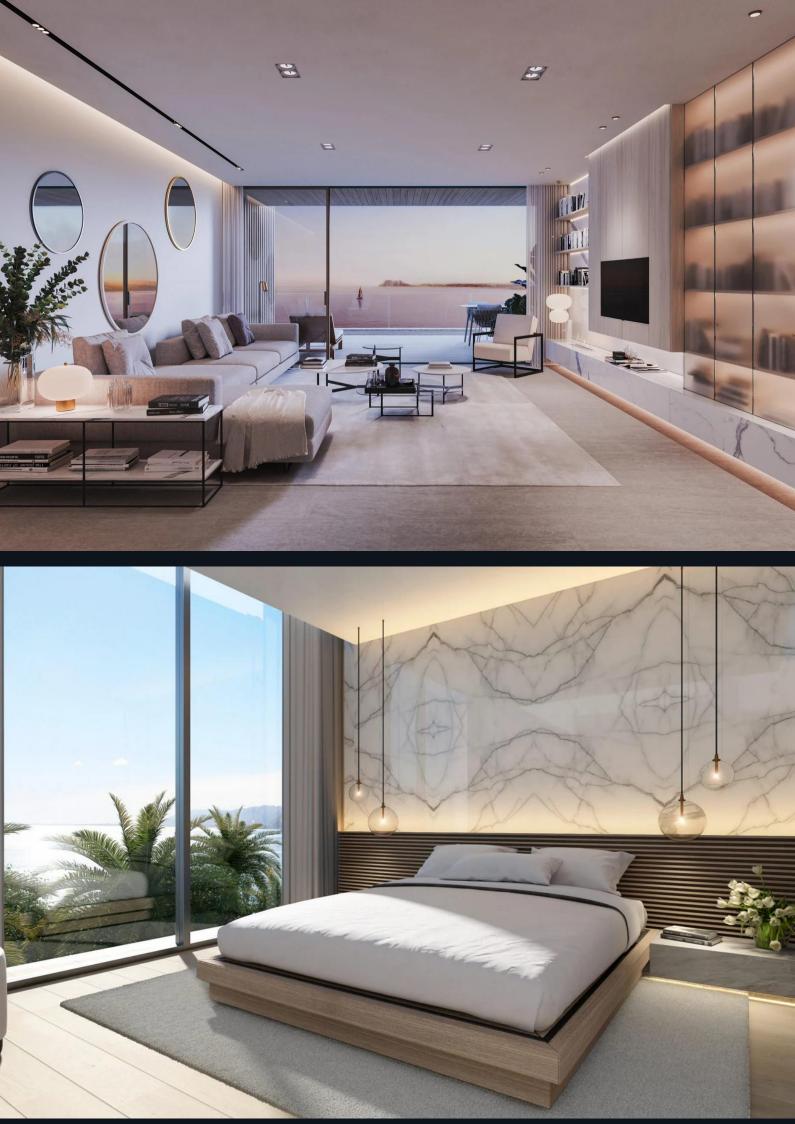

### Overview

This development offers 9 luxury beachfront apartments in Estepona. With a unique design that mirrors the qualities of a villa, each residence provides stunning panoramic views of the Mediterranean Sea, Gibraltar, and North Africa.

# Specifications

Each apartment is equipped with a high-end, fully fitted kitchen featuring premium appliances, underfloor heating, hot and cold air conditioning, and expansive private terraces. The development uses advanced home automation, marble flooring, and large windows for abundant natural light.