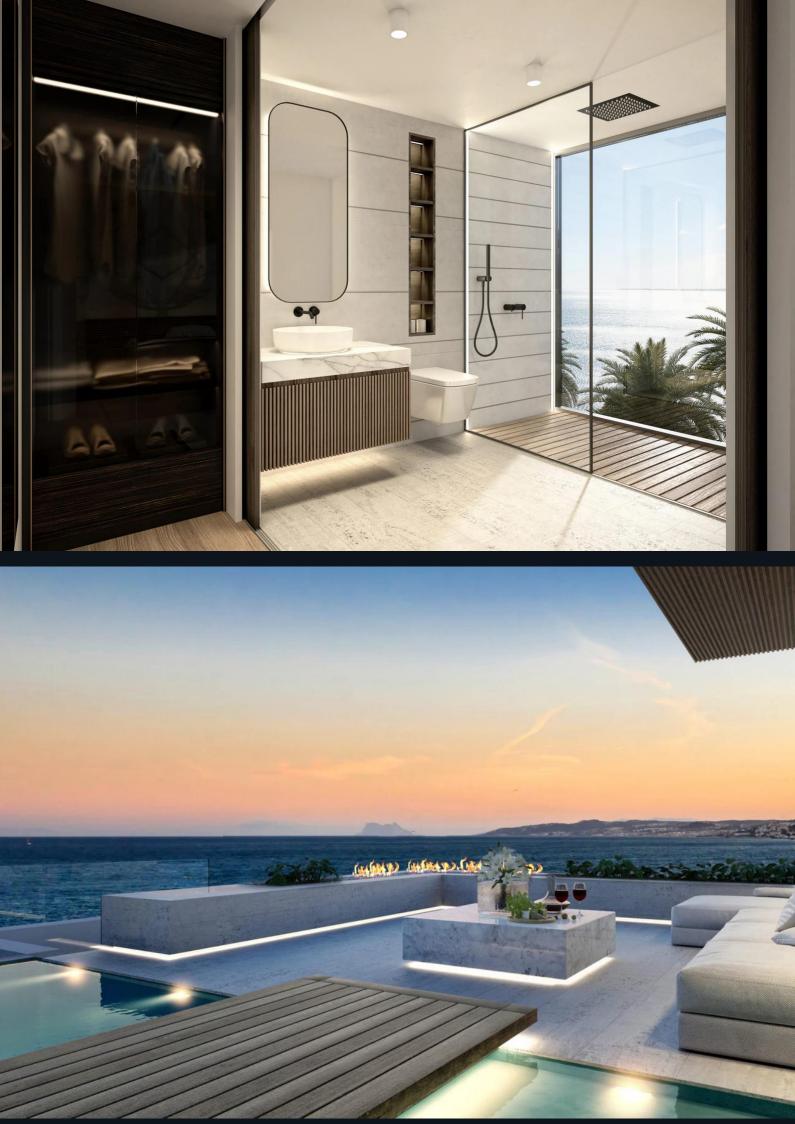

### Amenities

The communal spaces include lush gardens, an outdoor infinity pool, an indoor heated pool, a spa with sauna and Turkish bath, a fully equipped gym, and a panoramic solarium. Residents also benefit from direct beach access and a dedicated concierge service.

# Specifications

Each apartment is equipped with a high-end, fully fitted kitchen featuring premium appliances, underfloor heating, hot and cold air conditioning, and expansive private terraces. The development uses advanced home automation, marble flooring, and large windows for abundant natural light.