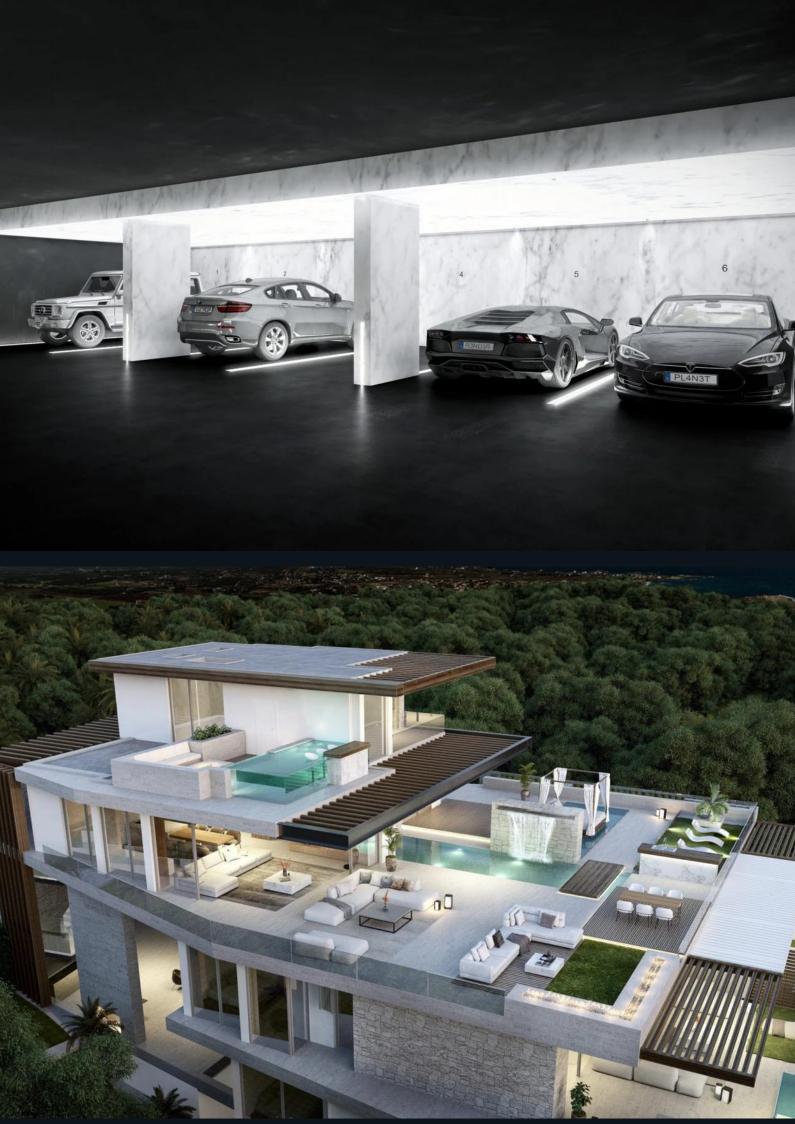

### Amenities

The communal spaces include lush gardens, an outdoor infinity pool, an indoor heated pool, a spa with sauna and Turkish bath, a fully equipped gym, and a panoramic solarium. Residents also benefit from direct beach access and a dedicated concierge service.

#### Services

- 스 Concierge
- 🖨 Garage
- ዋ Garden
- 🗝 Gym
- 4 Heated Pool
- 🚵 Indoor Pool
- 🗮 Jacuzzi
- 또 Outdoor Pool
- 基 Private Pool
- Sauna
- \land 24h Security
- 🔶 Spa
- ♦ Storage

#### Features

- 😫 Elevator
- Equipped Kitchen
- Gated Community
- 💭 Solarium
- ត៌ Terraces
- W Underfloor Heating