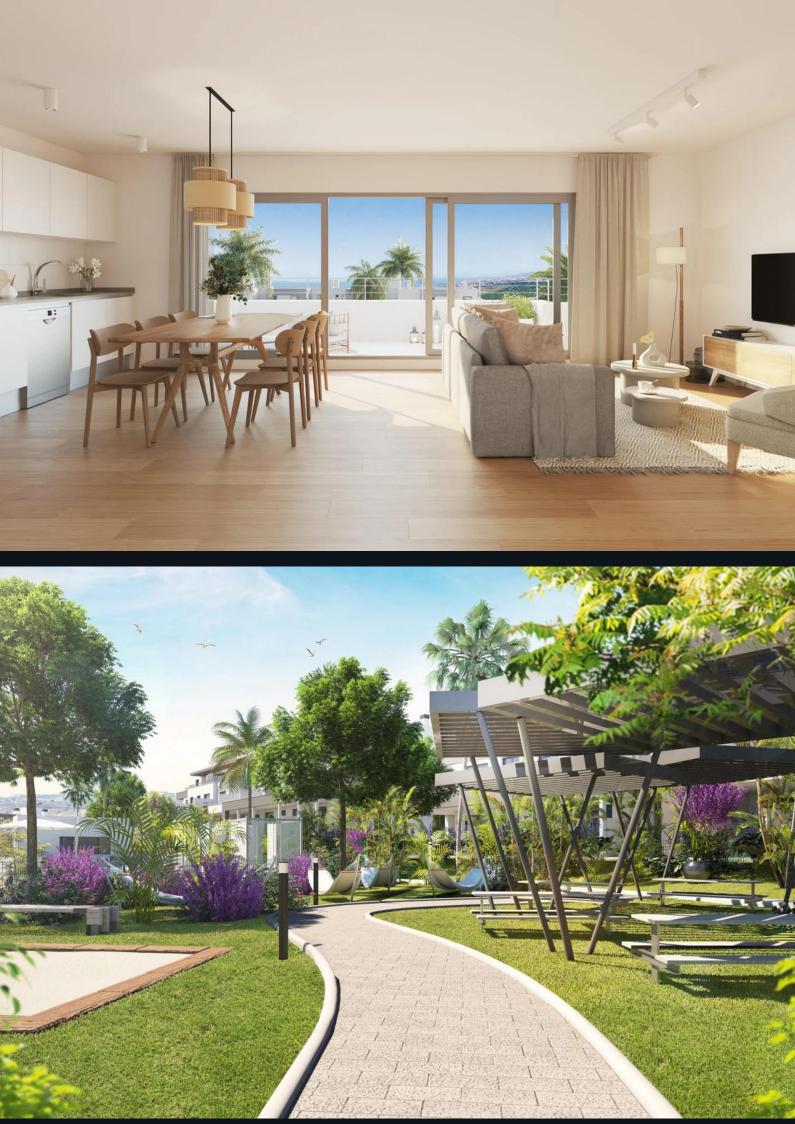

### Overview

This development offers 115 apartments and penthouses with 1, 2, 3, or 4 bedrooms. Each apartment includes 2 bathrooms, a private terrace, and access to parking. Some ground-floor units come with private gardens. The development is located on a hill in Estepona, offering views of the sea and the mountains.

# Amenities

The development includes two swimming pools (one for adults with night lighting and a children's splash pool), a social club, a gym, a coworking space, a playground, and a pétanque court. There are also running tracks, bio-healthy exercise equipment, and giant chess. Large green spaces and outdoor relaxation areas are available for residents.

# Specifications

The apartments feature PVC windows with double glazing for thermal and acoustic insulation, underfloor heating, and air conditioning distributed through ceiling conduits. Kitchens are equipped with quartz countertops and appliances including an induction cooker, electric oven, and extractor hood. Bathrooms come with modern sanitary ware, a shower tray in the main bathroom, and a bathtub in the second bathroom. Built-in wardrobes and security doors are standard in all units.