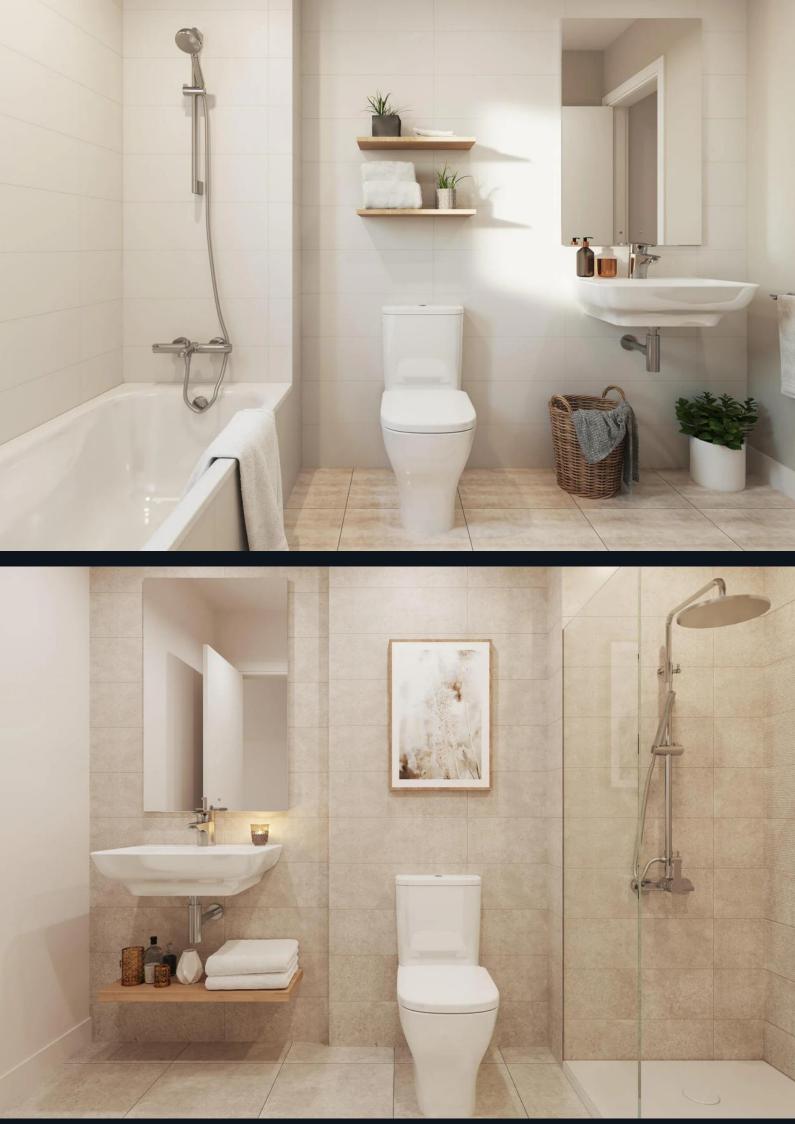

# Specifications

The apartments feature PVC windows with double glazing for thermal and acoustic insulation, underfloor heating, and air conditioning distributed through ceiling conduits. Kitchens are equipped with quartz countertops and appliances including an induction cooker, electric oven, and extractor hood. Bathrooms come with modern sanitary ware, a shower tray in the main bathroom, and a bathtub in the second bathroom. Built-in wardrobes and security doors are standard in all units.