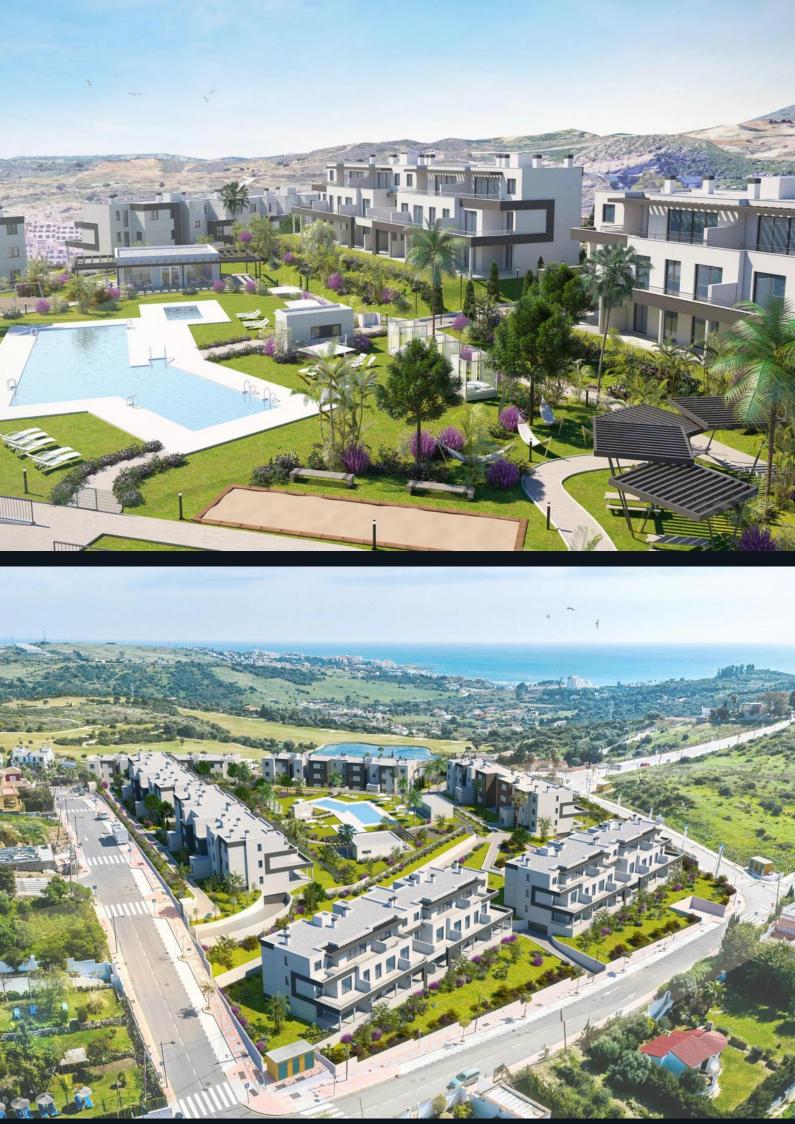

### Overview

This development offers 115 apartments and penthouses with 1, 2, 3, or 4 bedrooms. Each apartment includes 2 bathrooms, a private terrace, and access to parking. Some ground-floor units come with private gardens. The development is located on a hill in Estepona, offering views of the sea and the mountains.

# Amenities

The development includes two swimming pools (one for adults with night lighting and a children's splash pool), a social club, a gym, a coworking space, a playground, and a pétanque court. There are also running tracks, bio-healthy exercise equipment, and giant chess. Large green spaces and outdoor relaxation areas are available for residents.