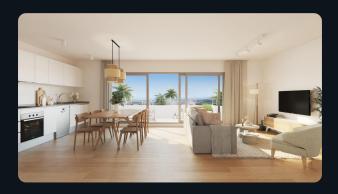

### Overview

This development offers 115 apartments and penthouses with 1, 2, 3, or 4 bedrooms. Each apartment includes 2 bathrooms, a private terrace, and access to parking. Some ground-floor units come with private gardens. The development is located on a hill in Estepona, offering views of the sea and the mountains.

# Specifications

The apartments feature PVC windows with double glazing for thermal and acoustic insulation, underfloor heating, and air conditioning distributed through ceiling conduits. Kitchens are equipped with quartz countertops and appliances including an induction cooker, electric oven, and extractor hood. Bathrooms come with modern sanitary ware, a shower tray in the main bathroom, and a bathtub in the second bathroom. Built-in wardrobes and security doors are standard in all units.