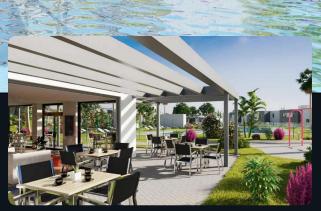

# Amenities

The development includes two swimming pools (one for adults with night lighting and a children's splash pool), a social club, a gym, a coworking space, a playground, and a pétanque court. There are also running tracks, bio-healthy exercise equipment, and giant chess. Large green spaces and outdoor relaxation areas are available for residents.