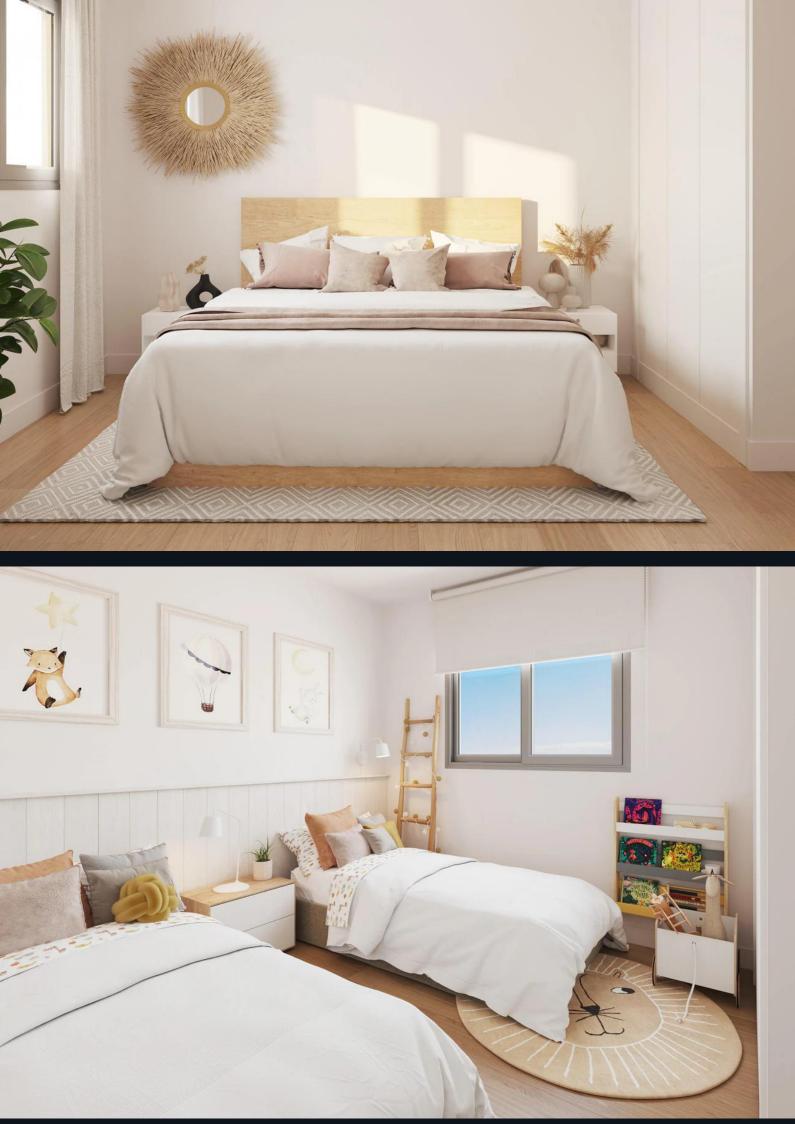

# Specifications

The apartments feature PVC windows with double glazing for thermal and acoustic insulation, underfloor heating, and air conditioning distributed through ceiling conduits. Kitchens are equipped with quartz countertops and appliances including an induction cooker, electric oven, and extractor hood. Bathrooms come with modern sanitary ware, a shower tray in the main bathroom, and a bathtub in the second bathroom. Built-in wardrobes and security doors are standard in all units.