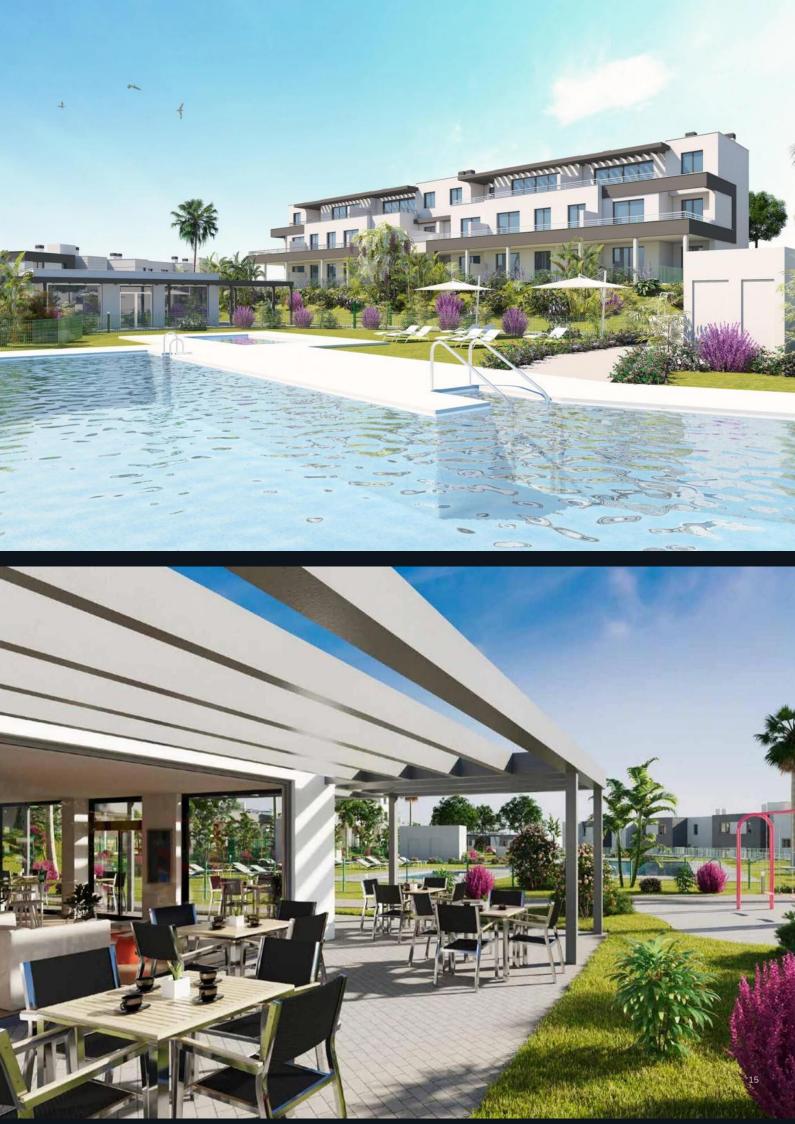

### Overview

This development offers 115 apartments and penthouses with 1, 2, 3, or 4 bedrooms. Each apartment includes 2 bathrooms, a private terrace, and access to parking. Some ground-floor units come with private gardens. The development is located on a hill in Estepona, offering views of the sea and the mountains.

# Amenities

The development includes two swimming pools (one for adults with night lighting and a children's splash pool), a social club, a gym, a coworking space, a playground, and a pétanque court. There are also running tracks, bio-healthy exercise equipment, and giant chess. Large green spaces and outdoor relaxation areas are available for residents.