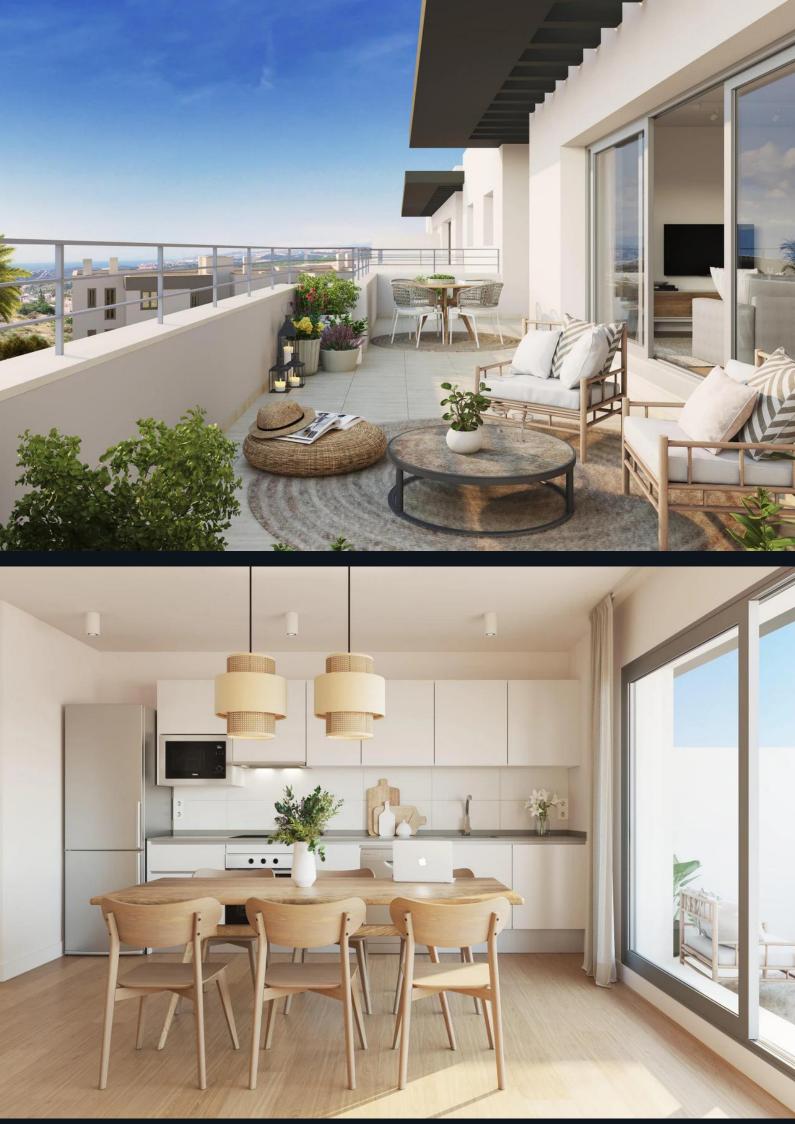

# Specifications

The apartments feature PVC windows with double glazing for thermal and acoustic insulation, underfloor heating, and air conditioning distributed through ceiling conduits. Kitchens are equipped with quartz countertops and appliances including an induction cooker, electric oven, and extractor hood. Bathrooms come with modern sanitary ware, a shower tray in the main bathroom, and a bathtub in the second bathroom. Built-in wardrobes and security doors are standard in all units.