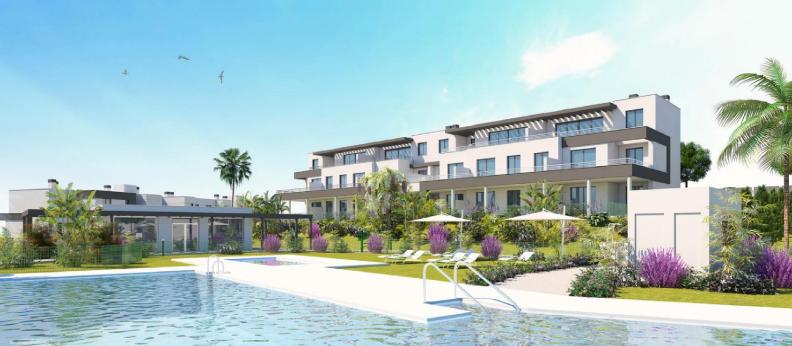

### Overview

This development offers 115 apartments and penthouses with 1, 2, 3, or 4 bedrooms. Each apartment includes 2 bathrooms, a private terrace, and access to parking. Some ground-floor units come with private gardens. The development is located on a hill in Estepona, offering views of the sea and the mountains.

# Amenities

The development includes two swimming pools (one for adults with night lighting and a children's splash pool), a social club, a gym, a coworking space, a playground, and a pétanque court. There are also running tracks, bio-healthy exercise equipment, and giant chess. Large green spaces and outdoor relaxation areas are available for residents.

#### Location

- Close to city
- L Close to golf
- $\,\%\,$  Close to restaurants
- $\$  Close to schools
- $\bigcirc$  Close to shops
- ♀ Golf Views
- A Mountain Views
- 🕷 Sea Views