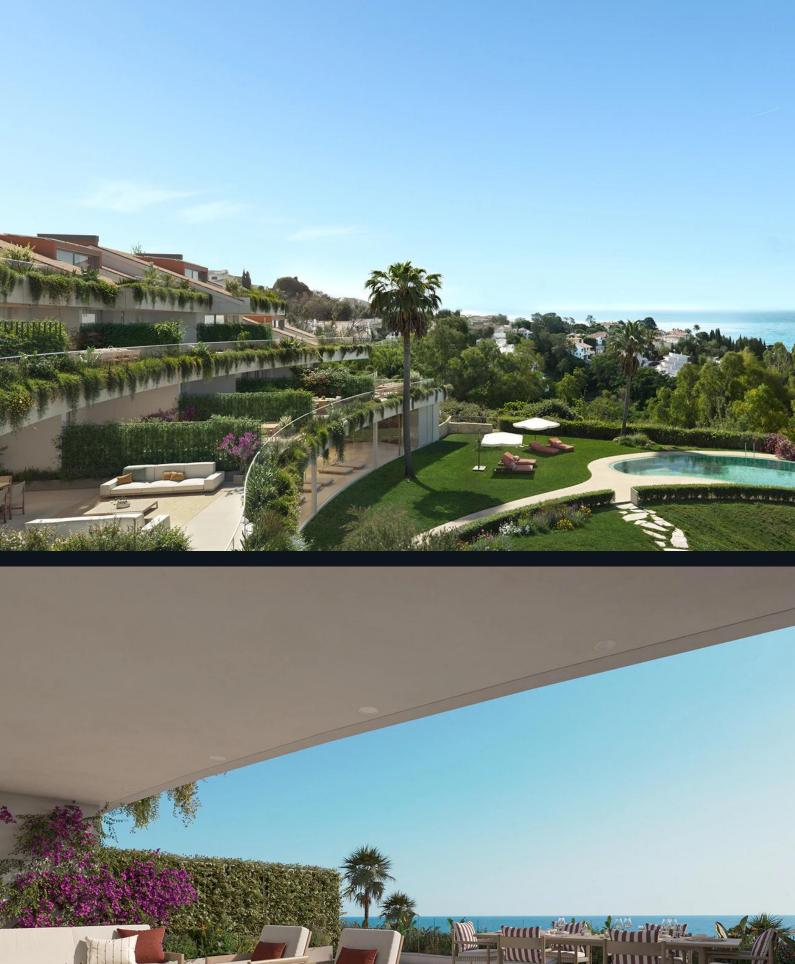

## Overview

This development includes 28 apartments with **3 bedrooms** each, split evenly between 14 ground-floor units and 14 penthouses. All apartments face south and have **large terraces** with **panoramic sea views**, and many include **private gardens** or **solariums**.

## Amenities

The community features an outdoor infinity pool, a heated indoor pool, a fully equipped gym, and a coworking/social area. There are also landscaped green areas, private parking, storage rooms, and a gated entrance with security.