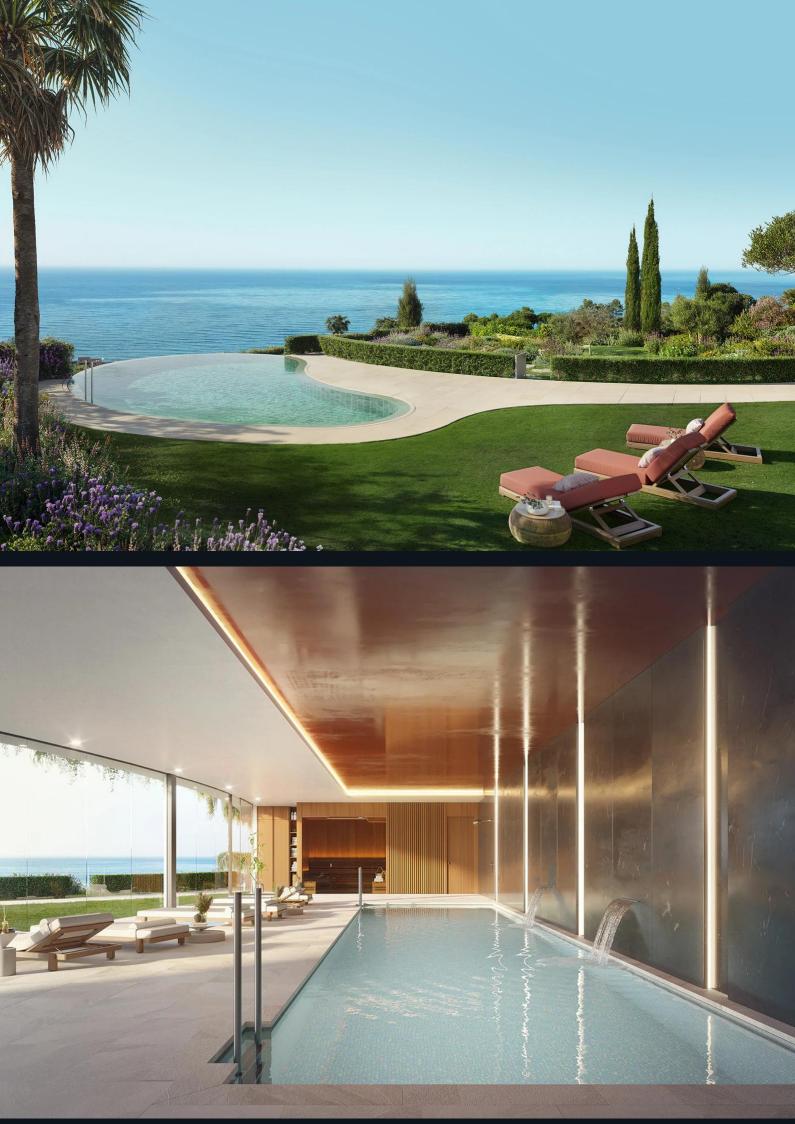

## Overview

This development includes 28 apartments with **3 bedrooms** each, split evenly between 14 ground-floor units and 14 penthouses. All apartments face south and have **large terraces** with **panoramic sea views**, and many include **private gardens** or **solariums**.

## Amenities

The community features an outdoor infinity pool, a heated indoor pool, a fully equipped gym, and a coworking/social area. There are also landscaped green areas, private parking, storage rooms, and a gated entrance with security.