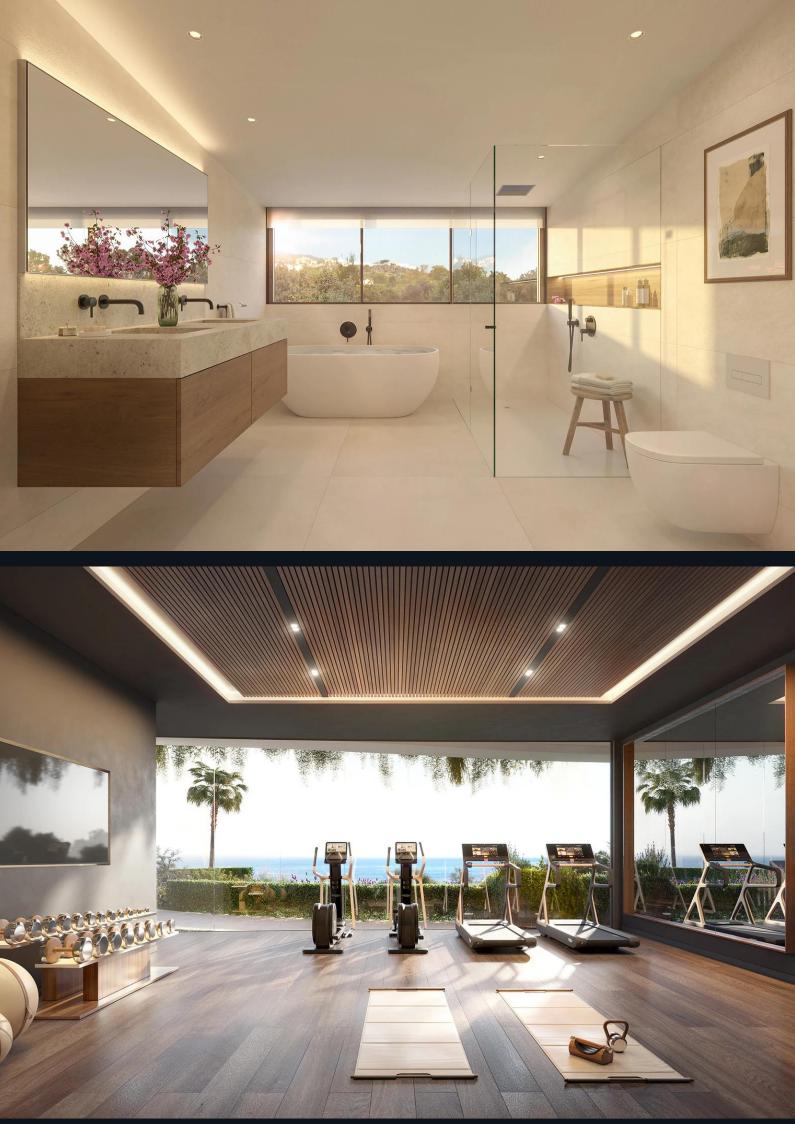

# Specifications

Apartments have MODULNOVA kitchens with Siemens appliances, underfloor heating, cooling via radiant floors and fan coils, and aerothermal systems for hot water. Materials include floor-to-ceiling aluminium windows, non-slip porcelain tiles, and high-quality ceramic finishes in bathrooms. Bedrooms come with fitted wardrobes, and living rooms open onto glass rail terrace areas.

## Amenities

The community features an outdoor infinity pool, a heated indoor pool, a fully equipped gym, and a coworking/social area. There are also landscaped green areas, private parking, storage rooms, and a gated entrance with security.