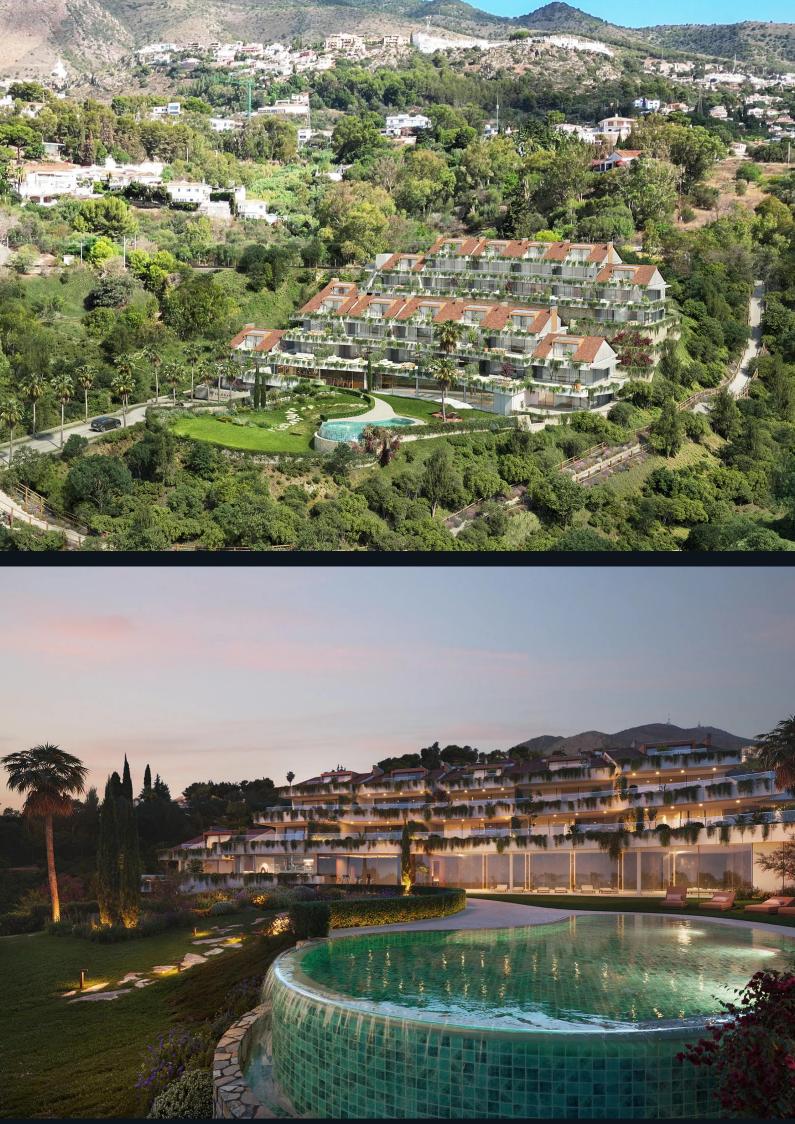

## Overview

This development includes 28 apartments with **3 bedrooms** each, split evenly between 14 ground-floor units and 14 penthouses. All apartments face south and have **large terraces** with **panoramic sea views**, and many include **private gardens** or **solariums**.

## Amenities

The community features an outdoor infinity pool, a heated indoor pool, a fully equipped gym, and a coworking/social area. There are also landscaped green areas, private parking, storage rooms, and a gated entrance with security.