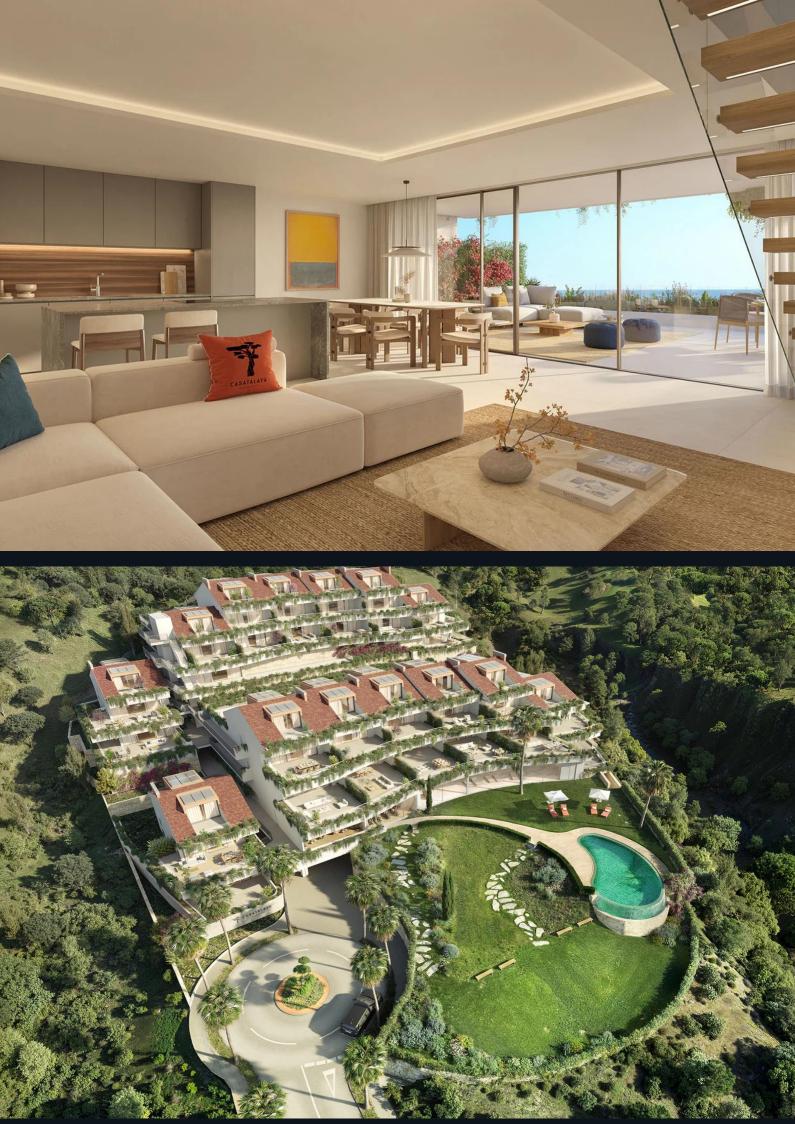

## Overview

This development includes 28 apartments with **3 bedrooms** each, split evenly between 14 ground-floor units and 14 penthouses. All apartments face south and have **large terraces** with **panoramic sea views**, and many include **private gardens** or **solariums**.

## Amenities

The community features an outdoor infinity pool, a heated indoor pool, a fully equipped gym, and a coworking/social area. There are also landscaped green areas, private parking, storage rooms, and a gated entrance with security.