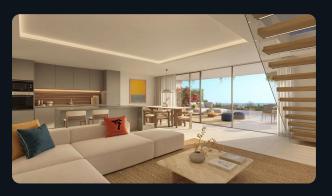

# Specifications

Apartments have MODULNOVA kitchens with Siemens appliances, underfloor heating, cooling via radiant floors and fan coils, and aerothermal systems for hot water. Materials include floor-to-ceiling aluminium windows, non-slip porcelain tiles, and high-quality ceramic finishes in bathrooms. Bedrooms come with fitted wardrobes, and living rooms open onto glass rail terrace areas.