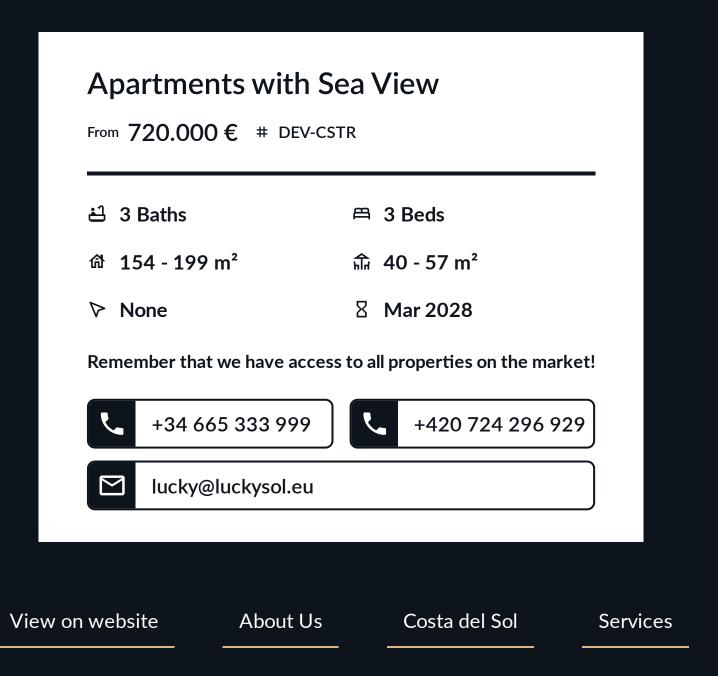

### Apartments with Sea View

From **720.000 €** # DEV-CSTR

| 1                | 3 Baths      | æ   | 3 Beds     |
|------------------|--------------|-----|------------|
| 佡                | 154 - 199 m² | ĥГя | 40 - 57 m² |
| $\triangleright$ | None         | 8   | Mar 2028   |

Remember that we have access to all properties on the market!

+420 724 296 929 | +34 665 333 999

lucky@luckysol.eu