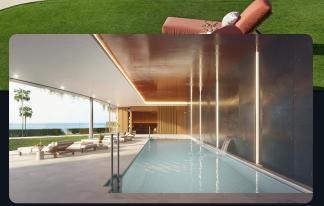

## Amenities

The community features an outdoor infinity pool, a heated indoor pool, a fully equipped gym, and a coworking/social area. There are also landscaped green areas, private parking, storage rooms, and a gated entrance with security.

### Services

- 🖨 Garage
- හ Garden
- 🗝 Gym
- 基 Heated Pool
- 🚵 Indoor Pool
- 基 Infinity Pool
- 또 Outdoor Pool
- 路 Social Club
- Storage