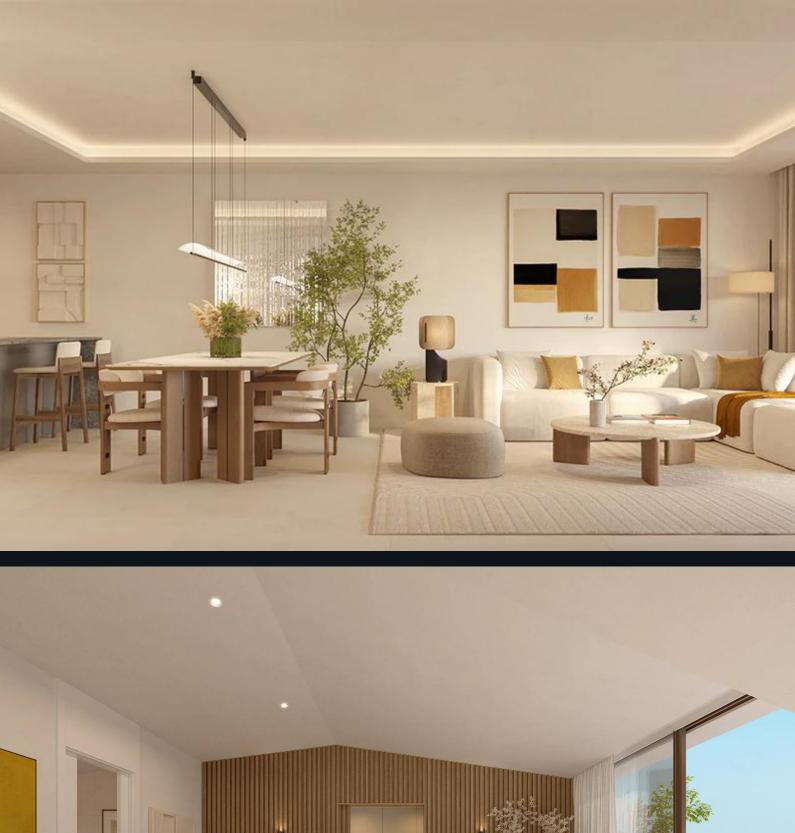

# Specifications

Apartments have MODULNOVA kitchens with Siemens appliances, underfloor heating, cooling via radiant floors and fan coils, and aerothermal systems for hot water. Materials include floor-to-ceiling aluminium windows, non-slip porcelain tiles, and high-quality ceramic finishes in bathrooms. Bedrooms come with fitted wardrobes, and living rooms open onto glass rail terrace areas.