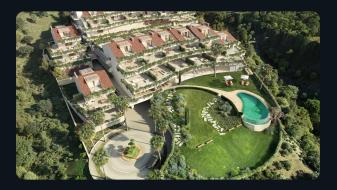

## Overview

This development includes 28 apartments with **3 bedrooms** each, split evenly between 14 ground-floor units and 14 penthouses. All apartments face south and have **large terraces** with **panoramic sea views**, and many include **private gardens** or **solariums**.

## Amenities

The community features an outdoor infinity pool, a heated indoor pool, a fully equipped gym, and a coworking/social area. There are also landscaped green areas, private parking, storage rooms, and a gated entrance with security.