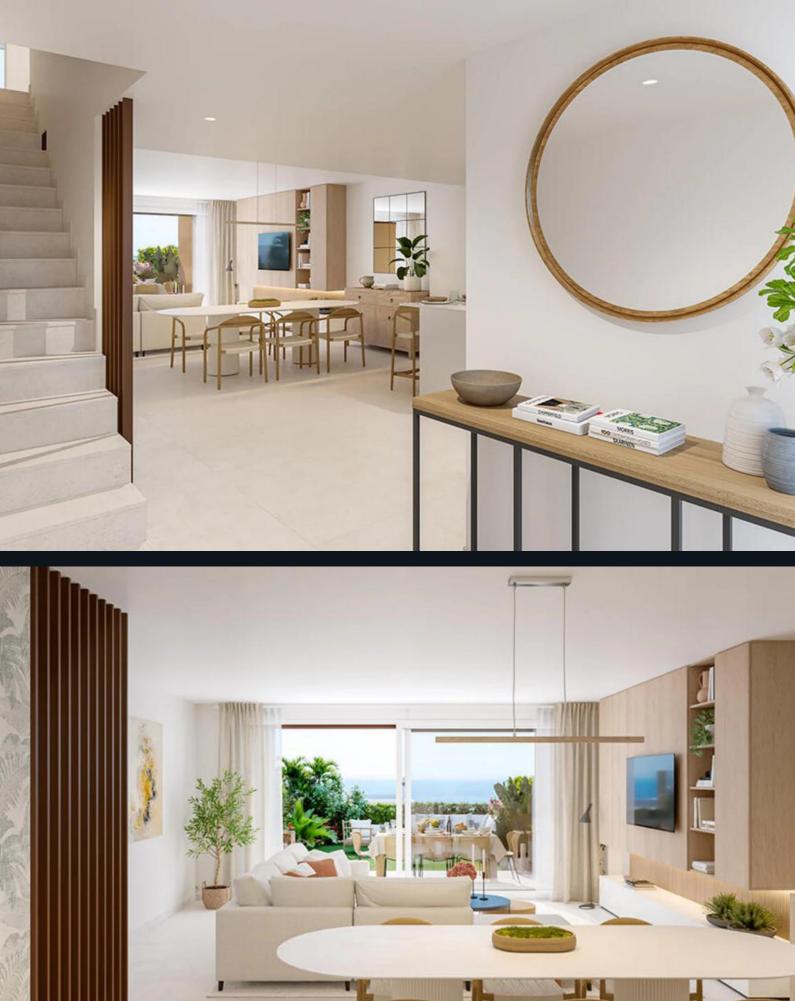

## Specifications

Kitchens come with spacious cabinets, quartz countertops, and high-end BOSCH appliances, including an oven, fridge, ceramic hob, dishwasher, and microwave. Bathrooms feature vitrified porcelain sanitary ware, Hans Grohe taps, and an aerothermal system for heating and cooling, with underfloor heating in upstairs bathrooms. Some homes include private garages and storage, with pre-installation for electric vehicle charging.