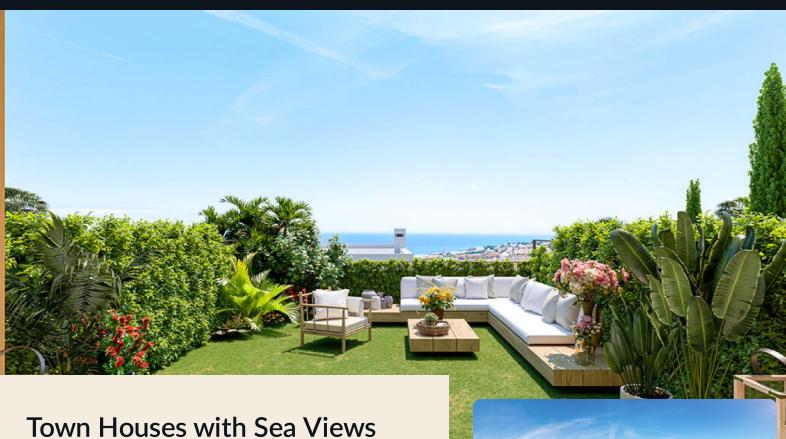

## Overview

This residential development consists of 68 south-facing terraced houses with 3 or 4 bedrooms, spread across 8 rows. Most homes include a garage, terrace, and private garden. Many offer stunning sea views, and all homes are designed to maximize natural light.

**爺** Terraces

W Underfloor Heating

Location

Close to golf

X Close to restaurants

Golf Views

Sea Views