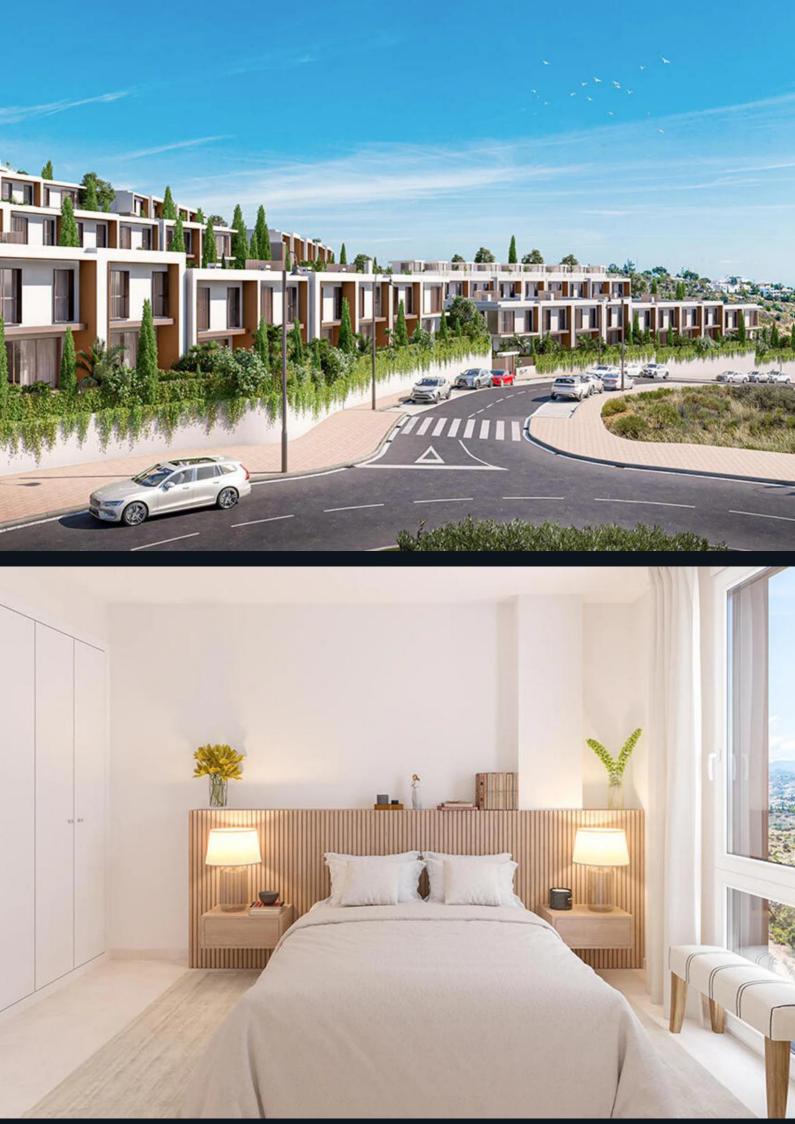

## Overview

This residential development consists of 68 south-facing terraced houses with 3 or 4 bedrooms, spread across 8 rows. Most homes include a garage, terrace, and private garden. Many offer stunning sea views, and all homes are designed to maximize natural light.

## Specifications

Kitchens come with spacious cabinets, quartz countertops, and high-end BOSCH appliances, including an oven, fridge, ceramic hob, dishwasher, and microwave. Bathrooms feature vitrified porcelain sanitary ware, Hans Grohe taps, and an aerothermal system for heating and cooling, with underfloor heating in upstairs bathrooms. Some homes include private garages and storage, with pre-installation for electric vehicle charging.