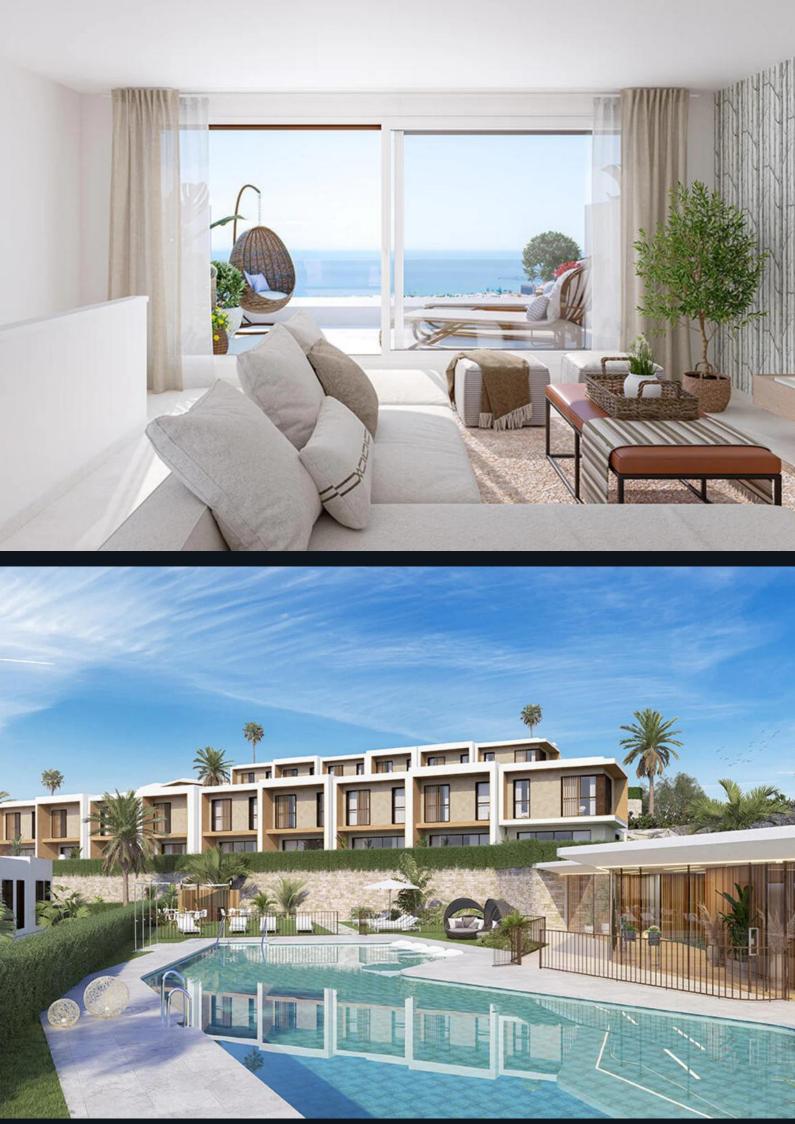

## Overview

This residential development consists of 68 south-facing terraced houses with 3 or 4 bedrooms, spread across 8 rows. Most homes include a garage, terrace, and private garden. Many offer stunning sea views, and all homes are designed to maximize natural light.

## **Amenities**

The complex offers several communal areas, including a large outdoor swimming pool with saline chlorination, a fully equipped gym, a SPA, a social lounge, and a chill-out zone. The entire development is equipped with Wi-Fi, and there are also landscaped gardens and a cardio-protected space with a defibrillator.

# Outdoor Pool

Sauna

Social Club

**❖** Spa

**♦** Storage

Features

Electric Charger

**Gated Community** 