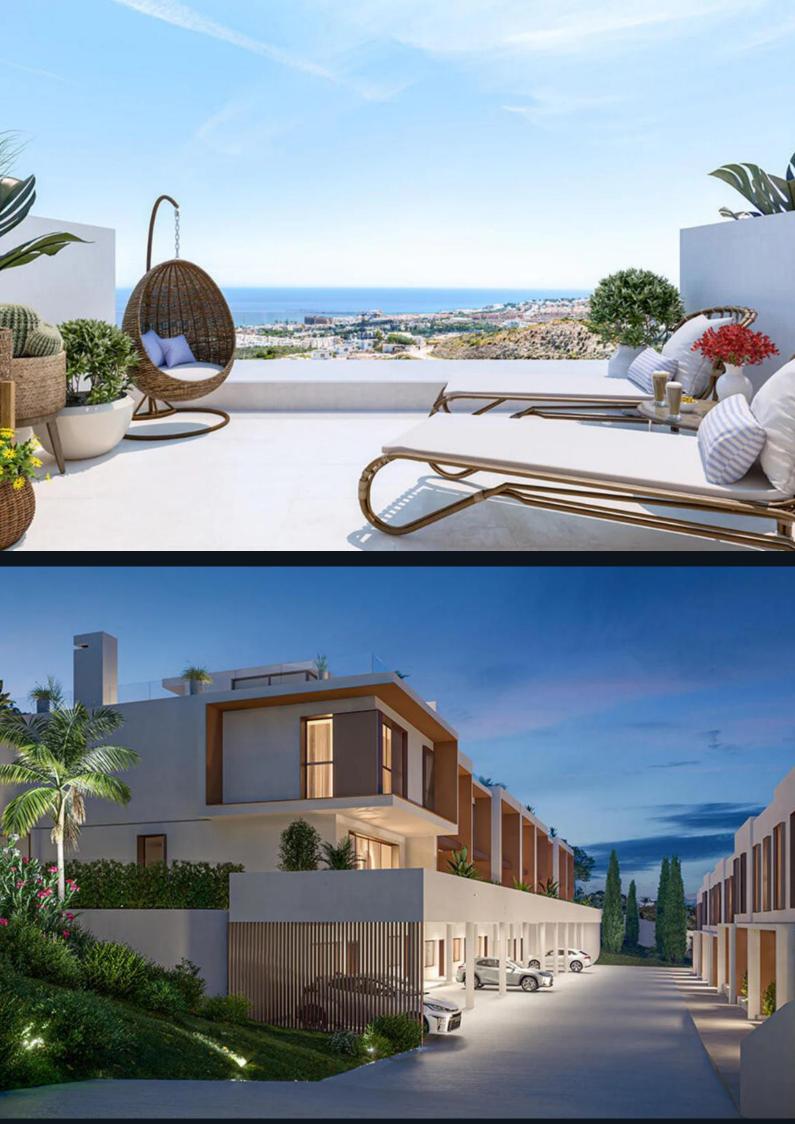

## Overview

This residential development consists of 68 south-facing terraced houses with 3 or 4 bedrooms, spread across 8 rows. Most homes include a garage, terrace, and private garden. Many offer stunning sea views, and all homes are designed to maximize natural light.

## **Amenities**

The complex offers several communal areas, including a large outdoor swimming pool with saline chlorination, a fully equipped gym, a SPA, a social lounge, and a chill-out zone. The entire development is equipped with Wi-Fi, and there are also landscaped gardens and a cardio-protected space with a defibrillator.

**爺** Terraces

W Underfloor Heating

Location

Close to golf

X Close to restaurants

Golf Views

Sea Views