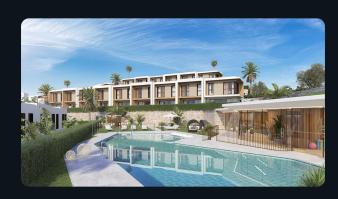

## Overview

This residential development consists of 68 south-facing terraced houses with 3 or 4 bedrooms, spread across 8 rows. Most homes include a garage, terrace, and private garden. Many offer stunning sea views, and all homes are designed to maximize natural light.

## **Amenities**

The complex offers several communal areas, including a large outdoor swimming pool with saline chlorination, a fully equipped gym, a SPA, a social lounge, and a chill-out zone. The entire development is equipped with Wi-Fi, and there are also landscaped gardens and a cardio-protected space with a defibrillator.