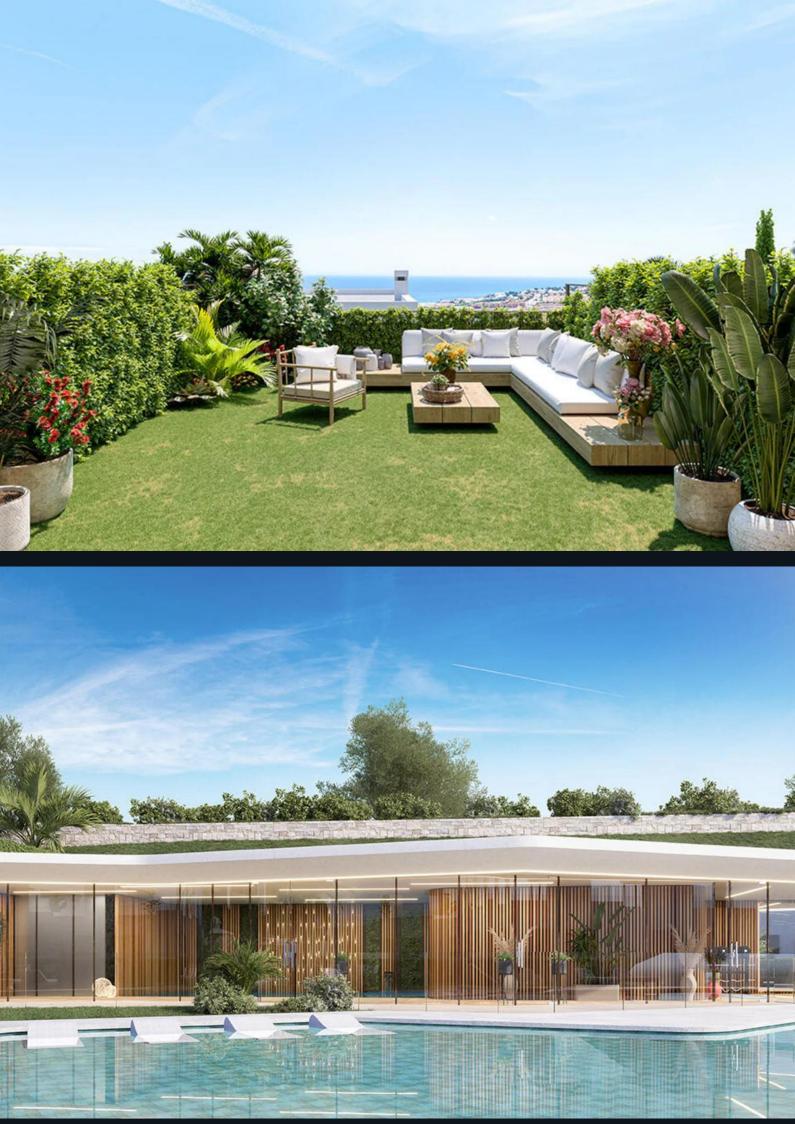

## Overview

This residential development consists of 68 south-facing terraced houses with 3 or 4 bedrooms, spread across 8 rows. Most homes include a garage, terrace, and private garden. Many offer stunning sea views, and all homes are designed to maximize natural light.

## Specifications

Kitchens come with spacious cabinets, quartz countertops, and high-end BOSCH appliances, including an oven, fridge, ceramic hob, dishwasher, and microwave. Bathrooms feature vitrified porcelain sanitary ware, Hans Grohe taps, and an aerothermal system for heating and cooling, with underfloor heating in upstairs bathrooms. Some homes include private garages and storage, with pre-installation for electric vehicle charging.

**爺** Terraces

W Underfloor Heating

Location

Close to golf

X Close to restaurants

Golf Views

Sea Views