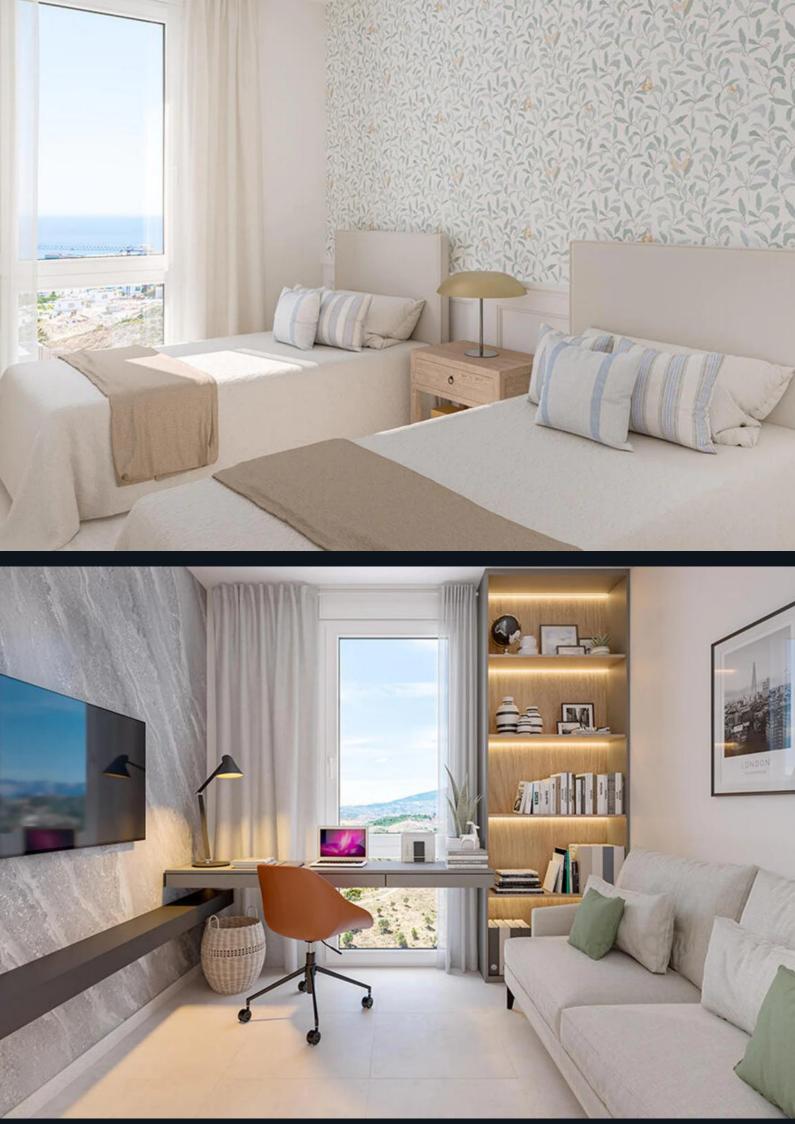

## Specifications

Kitchens come with spacious cabinets, quartz countertops, and high-end BOSCH appliances, including an oven, fridge, ceramic hob, dishwasher, and microwave. Bathrooms feature vitrified porcelain sanitary ware, Hans Grohe taps, and an aerothermal system for heating and cooling, with underfloor heating in upstairs bathrooms. Some homes include private garages and storage, with pre-installation for electric vehicle charging.

# Sustainability

The homes are energy efficient, with a **B** energy rating. They feature enhanced thermal insulation through improved façades and low-emissivity glass, reducing energy consumption for heating, cooling, and hot water. Renewable energy sources are used for domestic hot water, resulting in an estimated 80% energy savings and significantly reduced CO2 emissions.