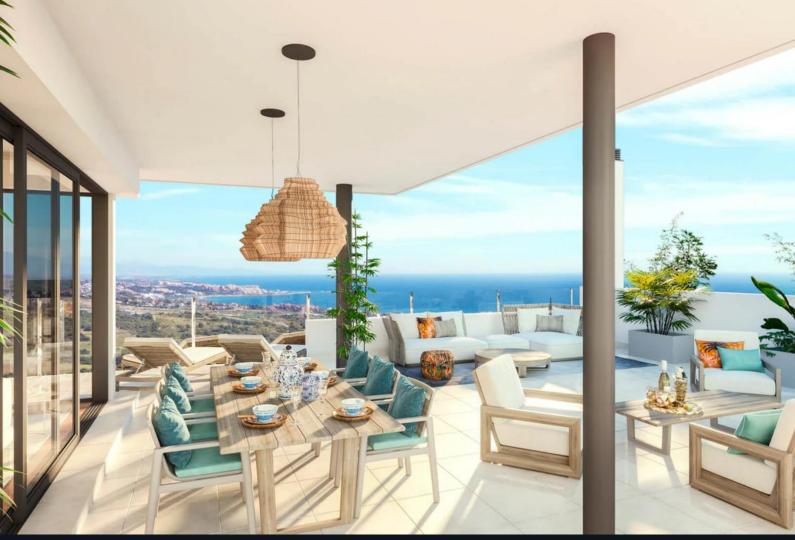

## Overview

This development consists of 51 apartments and penthouses with 2 or 3 bedrooms, spread across 6 modern-style blocks. Each unit offers open layouts with spacious terraces, designed to maximize natural light and enjoy views of the sea, Sierra Bermeja, and Estepona Bay.