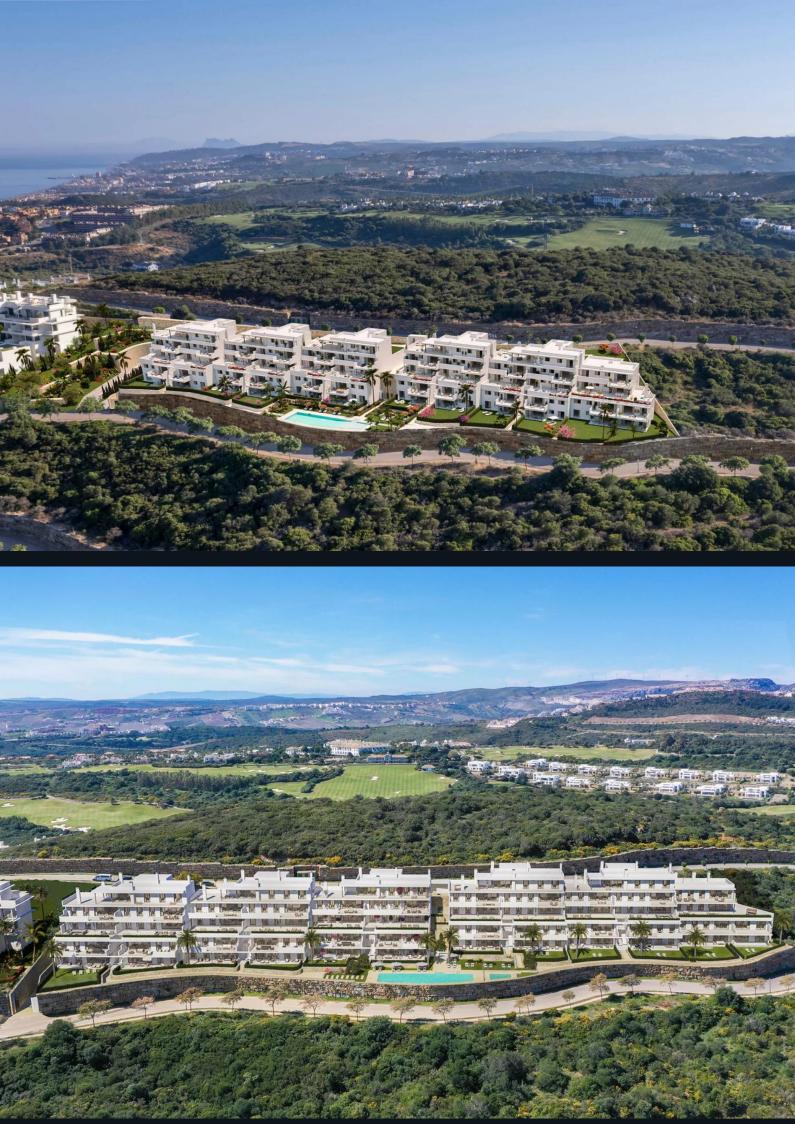

## Overview

This development consists of 51 apartments and penthouses with 2 or 3 bedrooms, spread across 6 modern-style blocks. Each unit offers open layouts with spacious terraces, designed to maximize natural light and enjoy views of the sea, Sierra Bermeja, and Estepona Bay.

## Amenities

The development features communal amenities such as a large outdoor pool, a children's pool, a fully equipped gym, a spa, and a co-working space. All units include a private parking space and a storeroom.