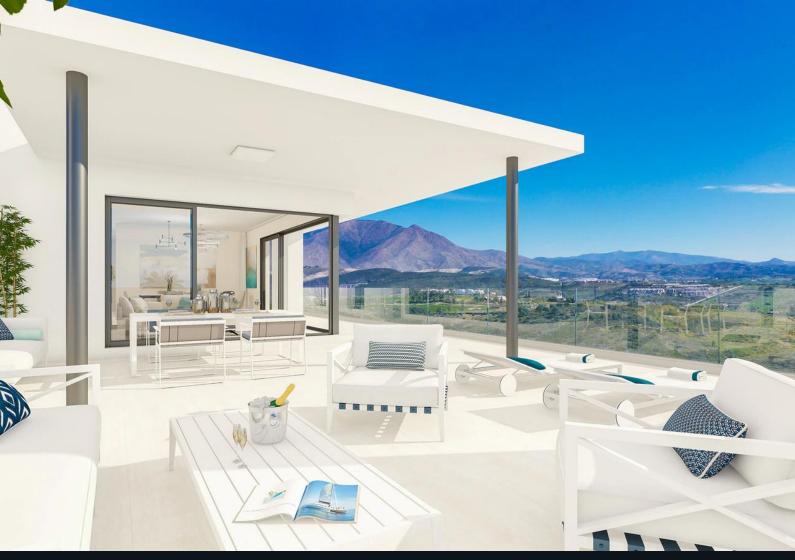

## Overview

This development consists of 51 apartments and penthouses with 2 or 3 bedrooms, spread across 6 modern-style blocks. Each unit offers open layouts with spacious terraces, designed to maximize natural light and enjoy views of the sea, Sierra Bermeja, and Estepona Bay.

### Location

- L Close to golf
- $\,\%\,$  Close to restaurants
- A Mountain Views
- 🕷 Sea Views