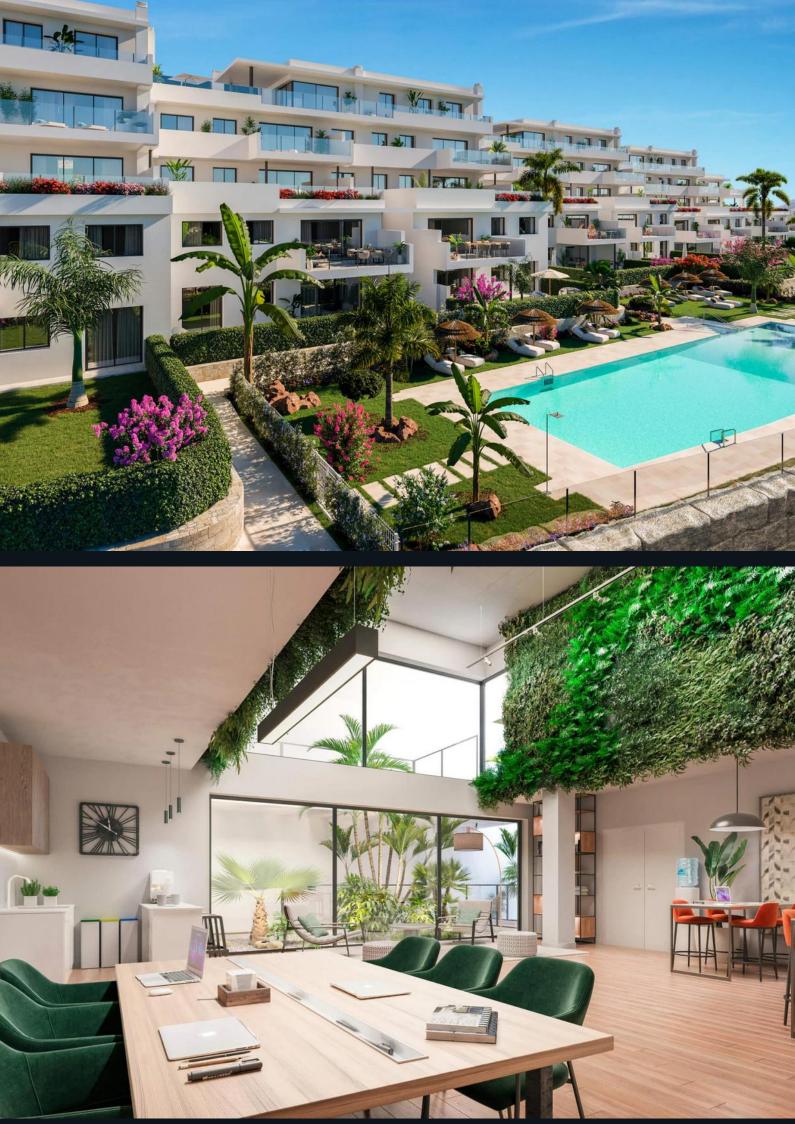

## Overview

This development consists of 51 apartments and penthouses with 2 or 3 bedrooms, spread across 6 modern-style blocks. Each unit offers open layouts with spacious terraces, designed to maximize natural light and enjoy views of the sea, Sierra Bermeja, and Estepona Bay.

## Amenities

The development features communal amenities such as a large outdoor pool, a children's pool, a fully equipped gym, a spa, and a co-working space. All units include a private parking space and a storeroom.

## Amenities

### Services

- 🖨 Garage
- প্ট Garden
- 🗝 Gym
- 또 Outdoor Pool
- 🕷 Sauna
- 路 Social Club
- 🔶 Spa
- Storage

#### Features

- 😫 Elevator
- Equipped Kitchen
- Gated Community
- ណិ៍ Terraces
- Underfloor Heating