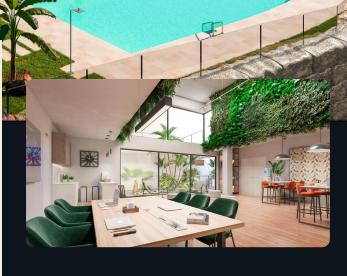

## Overview

This development consists of 51 apartments and penthouses with 2 or 3 bedrooms, spread across 6 modern-style blocks. Each unit offers open layouts with spacious terraces, designed to maximize natural light and enjoy views of the sea, Sierra Bermeja, and Estepona Bay.

## Amenities

The development features communal amenities such as a large outdoor pool, a children's pool, a fully equipped gym, a spa, and a co-working space. All units include a private parking space and a storeroom.

## Amenities

### Services

- 🖨 Garage
- প্ট Garden
- 🗝 Gym
- 또 Outdoor Pool
- 🕷 Sauna
- 路 Social Club
- 🔶 Spa
- Storage

#### Features

- 😫 Elevator
- Equipped Kitchen
- Gated Community
- ណិ៍ Terraces
- Underfloor Heating

### Location

- L Close to golf
- $\,\%\,$  Close to restaurants
- A Mountain Views
- 🕷 Sea Views