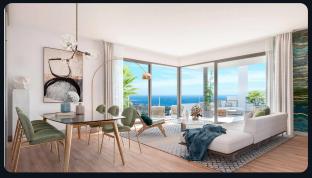

## Overview

This development consists of 51 apartments and penthouses with 2 or 3 bedrooms, spread across 6 modern-style blocks. Each unit offers open layouts with spacious terraces, designed to maximize natural light and enjoy views of the sea, Sierra Bermeja, and Estepona Bay.

# Specifications

Each apartment includes a fully equipped **Italian-style kitchen** with BOSCH appliances, porcelain flooring, and double-glazed windows for enhanced insulation. The development also includes air conditioning systems, underfloor heating in bathrooms, and a communal hot water system supported by solar panels.