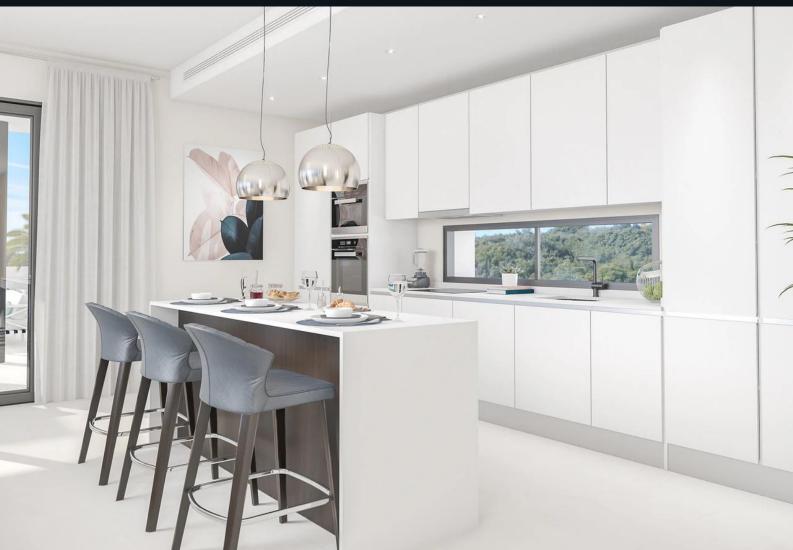

# Specifications

Each apartment includes a fully equipped **Italian-style kitchen** with BOSCH appliances, porcelain flooring, and double-glazed windows for enhanced insulation. The development also includes air conditioning systems, underfloor heating in bathrooms, and a communal hot water system supported by solar panels.