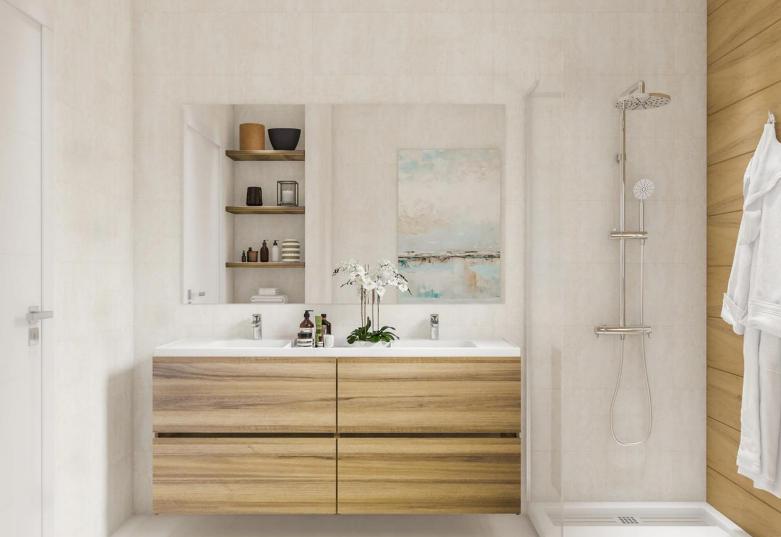

# Specifications

Each apartment includes a fully equipped **Italian-style kitchen** with BOSCH appliances, porcelain flooring, and double-glazed windows for enhanced insulation. The development also includes air conditioning systems, underfloor heating in bathrooms, and a communal hot water system supported by solar panels.