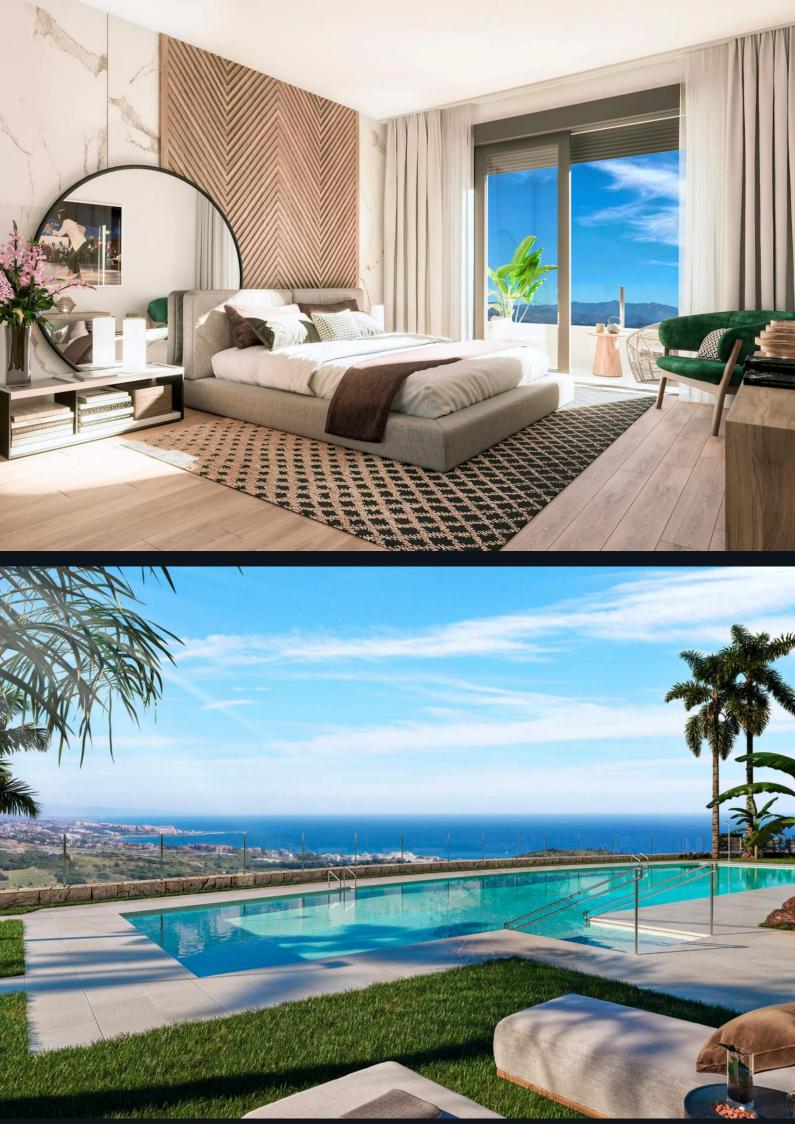

## Overview

This development consists of 51 apartments and penthouses with 2 or 3 bedrooms, spread across 6 modern-style blocks. Each unit offers open layouts with spacious terraces, designed to maximize natural light and enjoy views of the sea, Sierra Bermeja, and Estepona Bay.

## Amenities

The development features communal amenities such as a large outdoor pool, a children's pool, a fully equipped gym, a spa, and a co-working space. All units include a private parking space and a storeroom.

### Location

- L Close to golf
- $\,\%\,$  Close to restaurants
- A Mountain Views
- 🕷 Sea Views