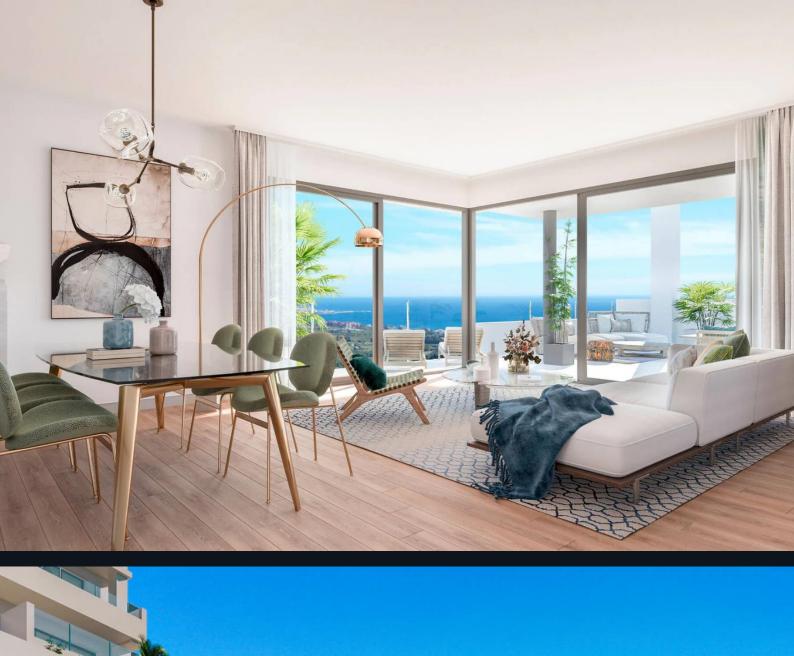

## Overview

This development consists of 51 apartments and penthouses with 2 or 3 bedrooms, spread across 6 modern-style blocks. Each unit offers open layouts with spacious terraces, designed to maximize natural light and enjoy views of the sea, Sierra Bermeja, and Estepona Bay.

# Specifications

Each apartment includes a fully equipped **Italian-style kitchen** with BOSCH appliances, porcelain flooring, and double-glazed windows for enhanced insulation. The development also includes air conditioning systems, underfloor heating in bathrooms, and a communal hot water system supported by solar panels.