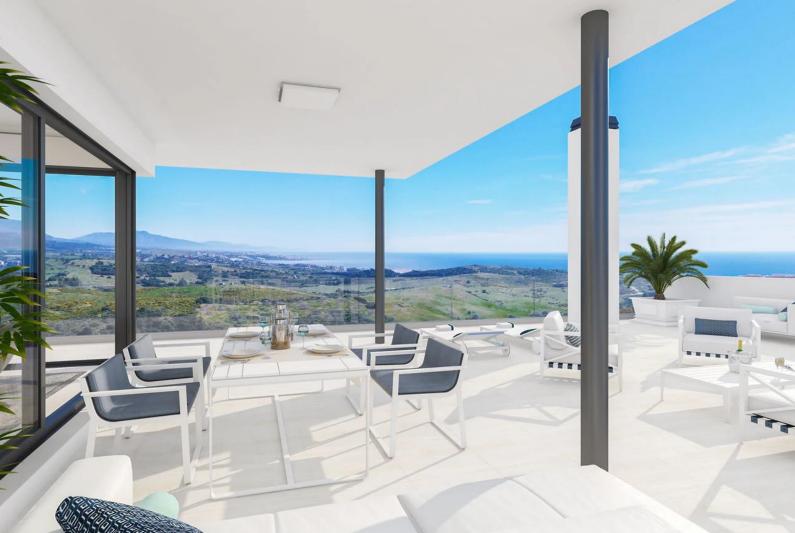

## Overview

This development consists of 51 apartments and penthouses with 2 or 3 bedrooms, spread across 6 modern-style blocks. Each unit offers open layouts with spacious terraces, designed to maximize natural light and enjoy views of the sea, Sierra Bermeja, and Estepona Bay.

### Location

- L Close to golf
- $\,\%\,$  Close to restaurants
- A Mountain Views
- 🕷 Sea Views