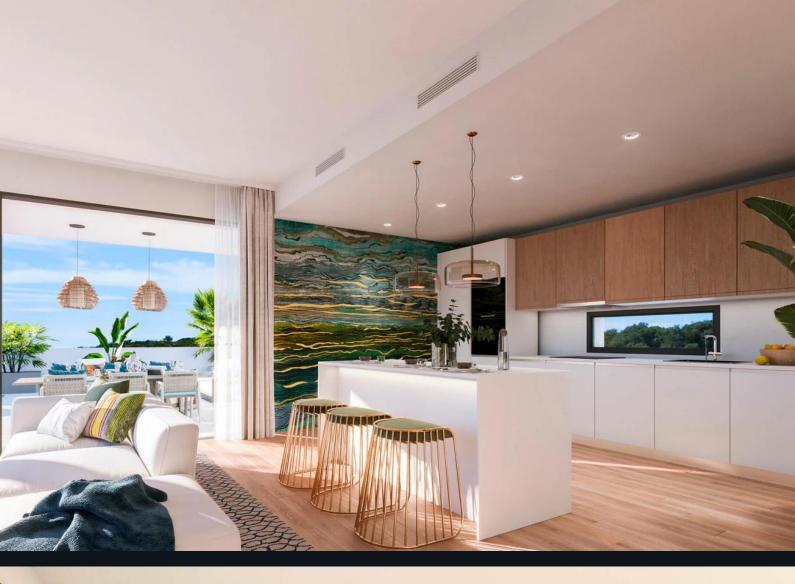

# Specifications

Each apartment includes a fully equipped **Italian-style kitchen** with BOSCH appliances, porcelain flooring, and double-glazed windows for enhanced insulation. The development also includes air conditioning systems, underfloor heating in bathrooms, and a communal hot water system supported by solar panels.