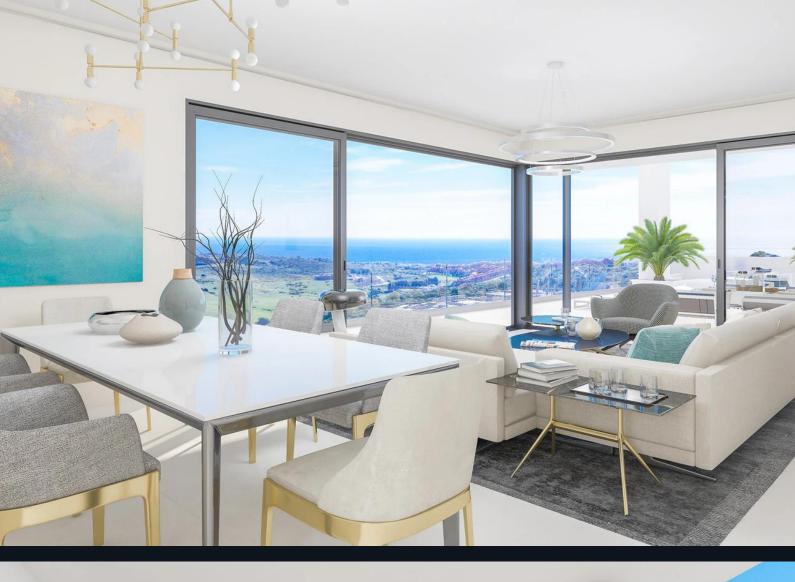

## Overview

This development consists of 51 apartments and penthouses with 2 or 3 bedrooms, spread across 6 modern-style blocks. Each unit offers open layouts with spacious terraces, designed to maximize natural light and enjoy views of the sea, Sierra Bermeja, and Estepona Bay.

# Specifications

Each apartment includes a fully equipped **Italian-style kitchen** with BOSCH appliances, porcelain flooring, and double-glazed windows for enhanced insulation. The development also includes air conditioning systems, underfloor heating in bathrooms, and a communal hot water system supported by solar panels.