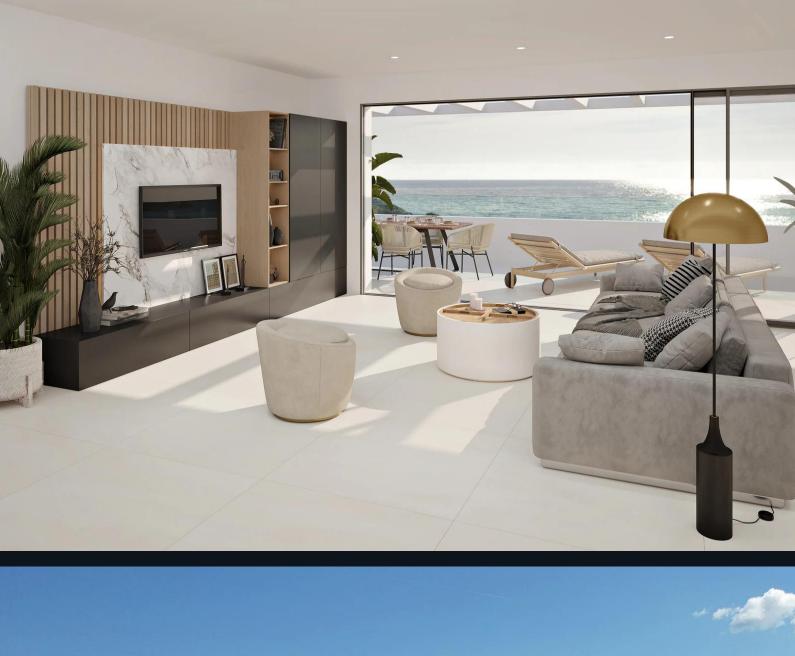

## Overview

This development offers 35 modern apartments, including 7 penthouses with private pools. The project is located in Estepona, less than 500 meters from the beach, and provides stunning sea views from most units. The buildings are positioned to offer panoramic views of both the Mediterranean Sea and the mountains.

## Specifications

The apartments are designed with spacious layouts, featuring high-end kitchens equipped with **Neff appliances** and **Silestone countertops**. Outdoor spaces include **large terraces** with outdoor kitchens and barbecue areas. Bathrooms are fitted with **Porcelanosa tiles** and spacious showers. **Technal sliding doors** allow up to 75% opening for indoor-outdoor living.