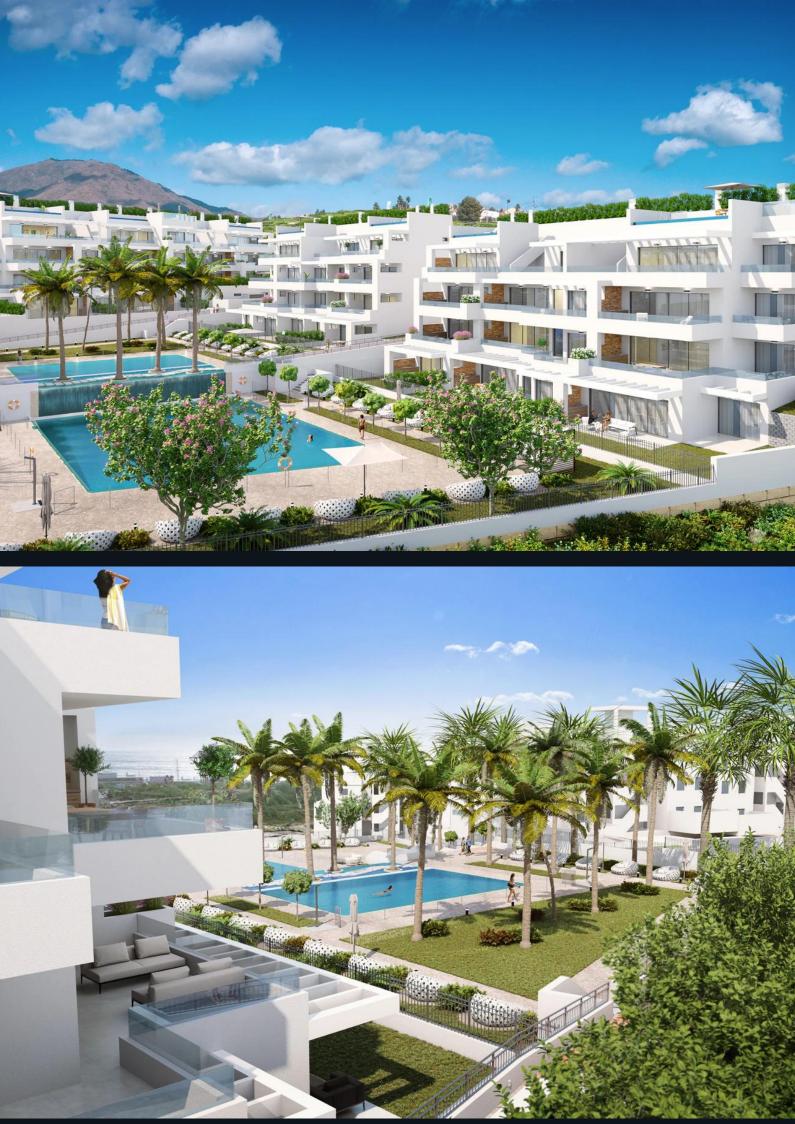

## Overview

This development offers 35 modern apartments, including 7 penthouses with private pools. The project is located in Estepona, less than 500 meters from the beach, and provides stunning sea views from most units. The buildings are positioned to offer panoramic views of both the Mediterranean Sea and the mountains.

### Amenities

Residents can enjoy multiple amenities such as adult and children's swimming pools, landscaped gardens, a gym, and a spa. Each apartment also comes with two underground parking spaces and a private storage room.

#### **Amenities**

Services

Garage

প্ল Garden

⊩ Gym

£ Outdoor Pool

Sauna

Spa

**♦** Storage

Features

Elevator

Gated Community

🔅 Solarium

**爺** Terraces

Underfloor Heating

Location

Close to beach

Close to city

Close to golf

**%** Close to restaurants

☐ Close to shops

A Mountain Views

Sea Views