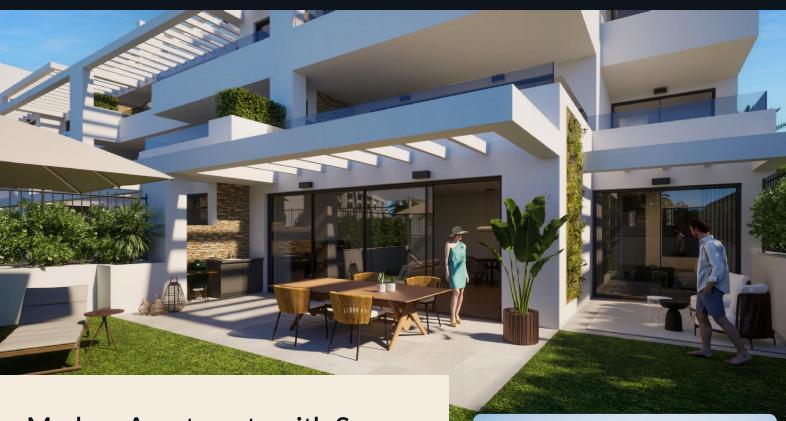

## Overview

This development offers 35 modern apartments, including 7 penthouses with private pools. The project is located in Estepona, less than 500 meters from the beach, and provides stunning sea views from most units. The buildings are positioned to offer panoramic views of both the Mediterranean Sea and the mountains.

## Specifications

The apartments are designed with spacious layouts, featuring high-end kitchens equipped with **Neff appliances** and **Silestone countertops**. Outdoor spaces include **large terraces** with outdoor kitchens and barbecue areas. Bathrooms are fitted with **Porcelanosa tiles** and spacious showers. **Technal sliding doors** allow up to 75% opening for indoor-outdoor living.