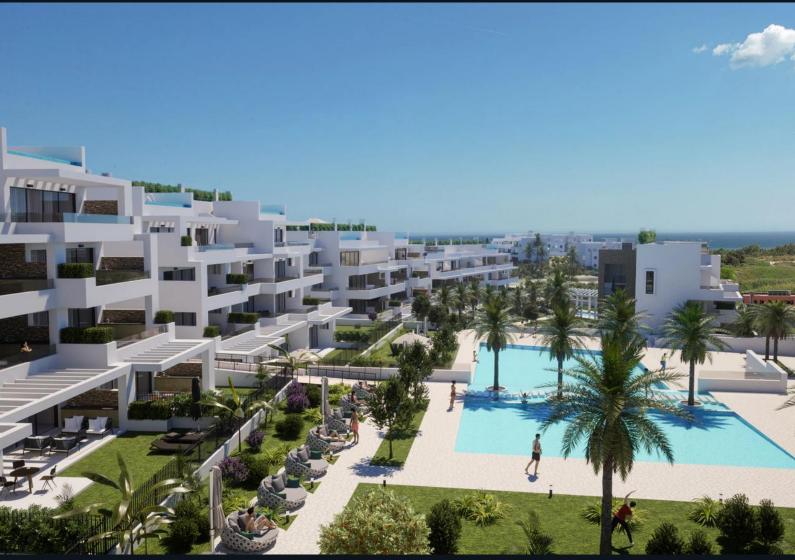

## Overview

This development offers 35 modern apartments, including 7 penthouses with private pools. The project is located in Estepona, less than 500 meters from the beach, and provides stunning sea views from most units. The buildings are positioned to offer panoramic views of both the Mediterranean Sea and the mountains.

### Amenities

Residents can enjoy multiple amenities such as adult and children's swimming pools, landscaped gardens, a gym, and a spa. Each apartment also comes with two underground parking spaces and a private storage room.