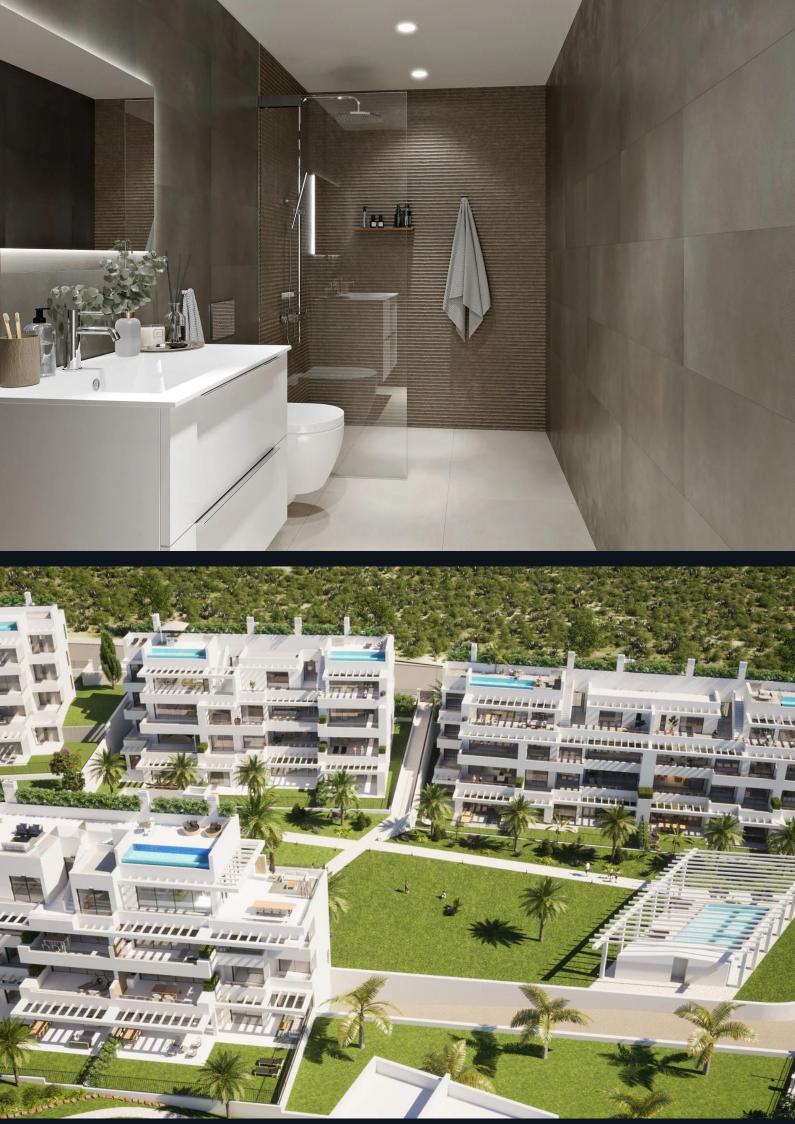

## Overview

This development offers 35 modern apartments, including 7 penthouses with private pools. The project is located in Estepona, less than 500 meters from the beach, and provides stunning sea views from most units. The buildings are positioned to offer panoramic views of both the Mediterranean Sea and the mountains.

### Amenities

Residents can enjoy multiple amenities such as adult and children's swimming pools, landscaped gardens, a gym, and a spa. Each apartment also comes with two underground parking spaces and a private storage room.

## Specifications

The apartments are designed with spacious layouts, featuring high-end kitchens equipped with **Neff appliances** and **Silestone countertops**. Outdoor spaces include **large terraces** with outdoor kitchens and barbecue areas. Bathrooms are fitted with **Porcelanosa tiles** and spacious showers. **Technal sliding doors** allow up to 75% opening for indoor-outdoor living.