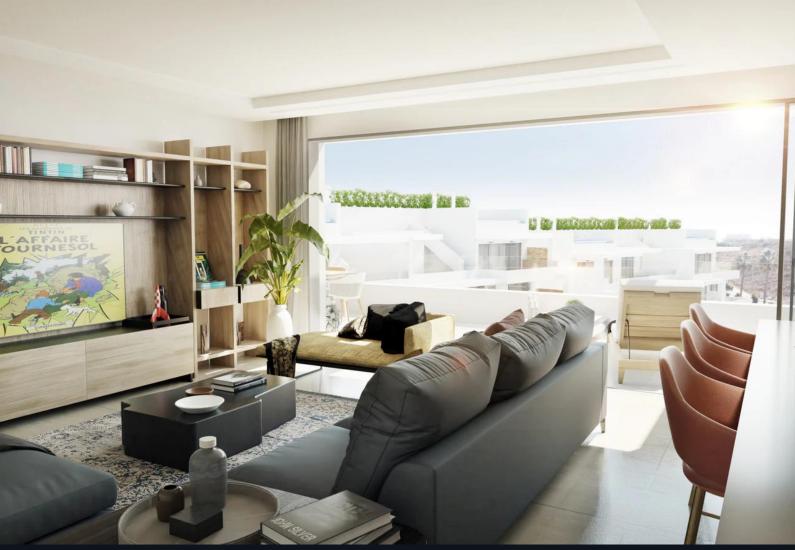

## Overview

This development offers 35 modern apartments, including 7 penthouses with private pools. The project is located in Estepona, less than 500 meters from the beach, and provides stunning sea views from most units. The buildings are positioned to offer panoramic views of both the Mediterranean Sea and the mountains.

## Specifications

The apartments are designed with spacious layouts, featuring high-end kitchens equipped with **Neff appliances** and **Silestone countertops**. Outdoor spaces include **large terraces** with outdoor kitchens and barbecue areas. Bathrooms are fitted with **Porcelanosa tiles** and spacious showers. **Technal sliding doors** allow up to 75% opening for indoor-outdoor living.