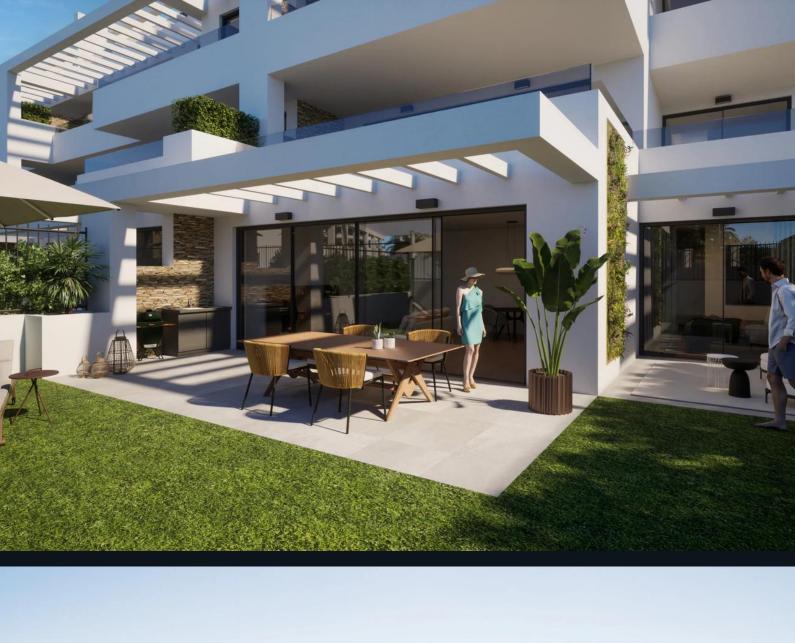

## Overview

This development offers 35 modern apartments, including 7 penthouses with private pools. The project is located in Estepona, less than 500 meters from the beach, and provides stunning sea views from most units. The buildings are positioned to offer panoramic views of both the Mediterranean Sea and the mountains.

## Specifications

The apartments are designed with spacious layouts, featuring high-end kitchens equipped with **Neff appliances** and **Silestone countertops**. Outdoor spaces include **large terraces** with outdoor kitchens and barbecue areas. Bathrooms are fitted with **Porcelanosa tiles** and spacious showers. **Technal sliding doors** allow up to 75% opening for indoor-outdoor living.