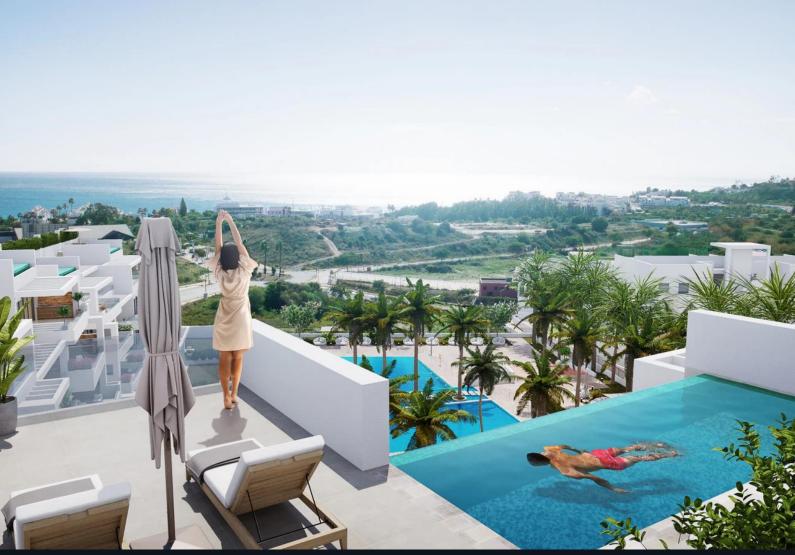

## Overview

This development offers 35 modern apartments, including 7 penthouses with private pools. The project is located in Estepona, less than 500 meters from the beach, and provides stunning sea views from most units. The buildings are positioned to offer panoramic views of both the Mediterranean Sea and the mountains.

### Amenities

Residents can enjoy multiple amenities such as adult and children's swimming pools, landscaped gardens, a gym, and a spa. Each apartment also comes with two underground parking spaces and a private storage room.