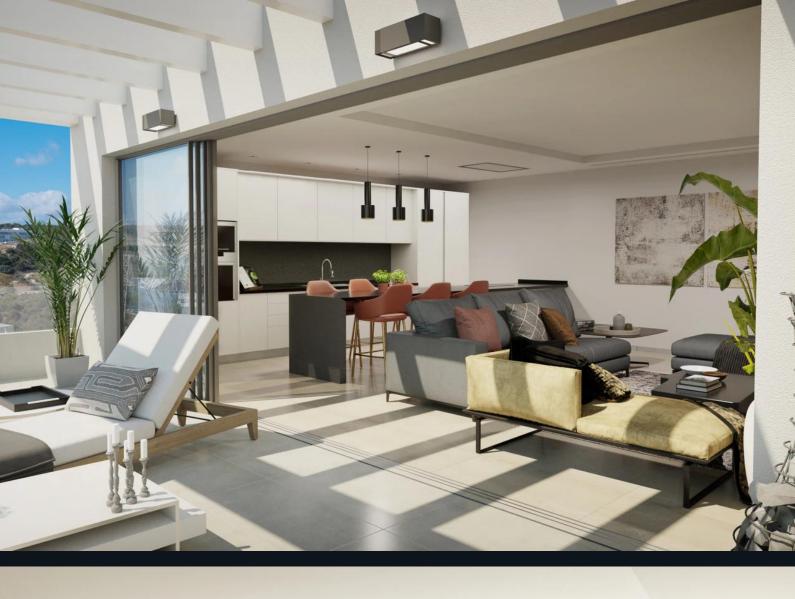

## Overview

This development offers 35 modern apartments, including 7 penthouses with private pools. The project is located in Estepona, less than 500 meters from the beach, and provides stunning sea views from most units. The buildings are positioned to offer panoramic views of both the Mediterranean Sea and the mountains.

## Specifications

The apartments are designed with spacious layouts, featuring high-end kitchens equipped with **Neff appliances** and **Silestone countertops**. Outdoor spaces include **large terraces** with outdoor kitchens and barbecue areas. Bathrooms are fitted with **Porcelanosa tiles** and spacious showers. **Technal sliding doors** allow up to 75% opening for indoor-outdoor living.