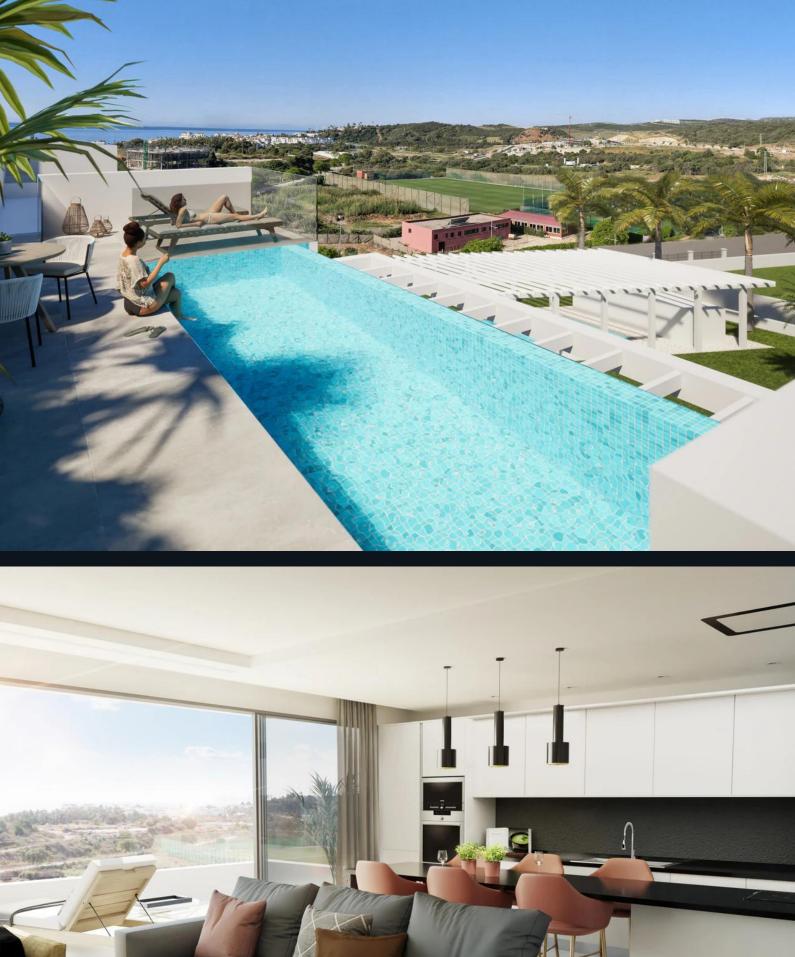

## Overview

This development offers 35 modern apartments, including 7 penthouses with private pools. The project is located in Estepona, less than 500 meters from the beach, and provides stunning sea views from most units. The buildings are positioned to offer panoramic views of both the Mediterranean Sea and the mountains.

## Specifications

The apartments are designed with spacious layouts, featuring high-end kitchens equipped with **Neff appliances** and **Silestone countertops**. Outdoor spaces include **large terraces** with outdoor kitchens and barbecue areas. Bathrooms are fitted with **Porcelanosa tiles** and spacious showers. **Technal sliding doors** allow up to 75% opening for indoor-outdoor living.