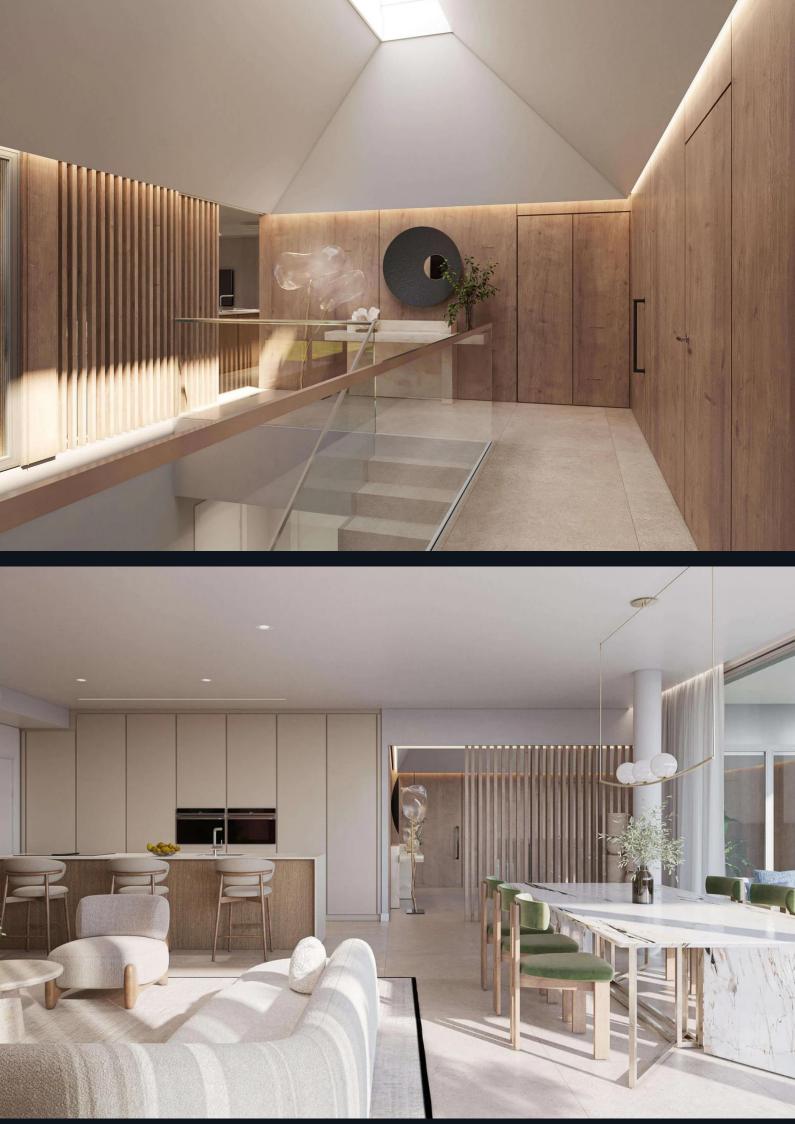

## Specifications

Each villa is equipped with **porcelain stoneware flooring**, a **fully fitted kitchen** with modern appliances, underfloor heating, and a **smart ventilation system**. The villas feature **double-glazing** with thermal insulation, motorized blinds, and sustainable energy solutions such as **solar panels** and **aerothermal systems** for heating and hot water.