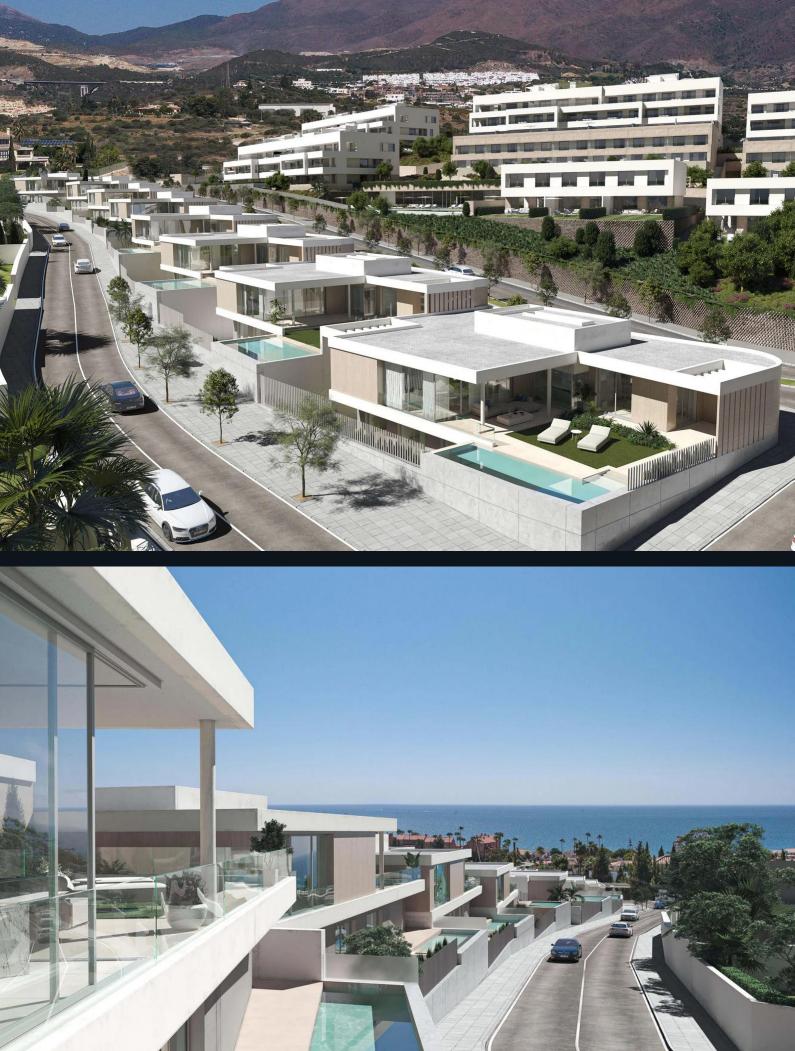

## Overview

This development offers 8 single-family villas, each featuring **4 bedrooms** distributed across two floors. Each villa includes **large terraces**, **private gardens**, and a **private pool**. Located in Estepona, just a 5-minute drive from the town center, the development offers privacy and panoramic sea views in a peaceful and natural setting.

## Amenities

The villas offer residents **private pools**, **spacious gardens**, and **terraces** with spectacular views. Residents are close to outdoor activities, such as golf courses and a football pitch. Additionally, the **beach** is just a 10-minute walk away.

## Specifications

Each villa is equipped with **porcelain stoneware flooring**, a **fully fitted kitchen** with modern appliances, underfloor heating, and a **smart ventilation system**. The villas feature **double-glazing** with thermal insulation, motorized blinds, and sustainable energy solutions such as **solar panels** and **aerothermal systems** for heating and hot water.

# Sustainability

These villas are designed with energy efficiency in mind, incorporating **aerothermal heating**, **solar panels**, and advanced insulation techniques to minimize environmental impact. The development uses sustainable architecture and materials to ensure reduced energy consumption.