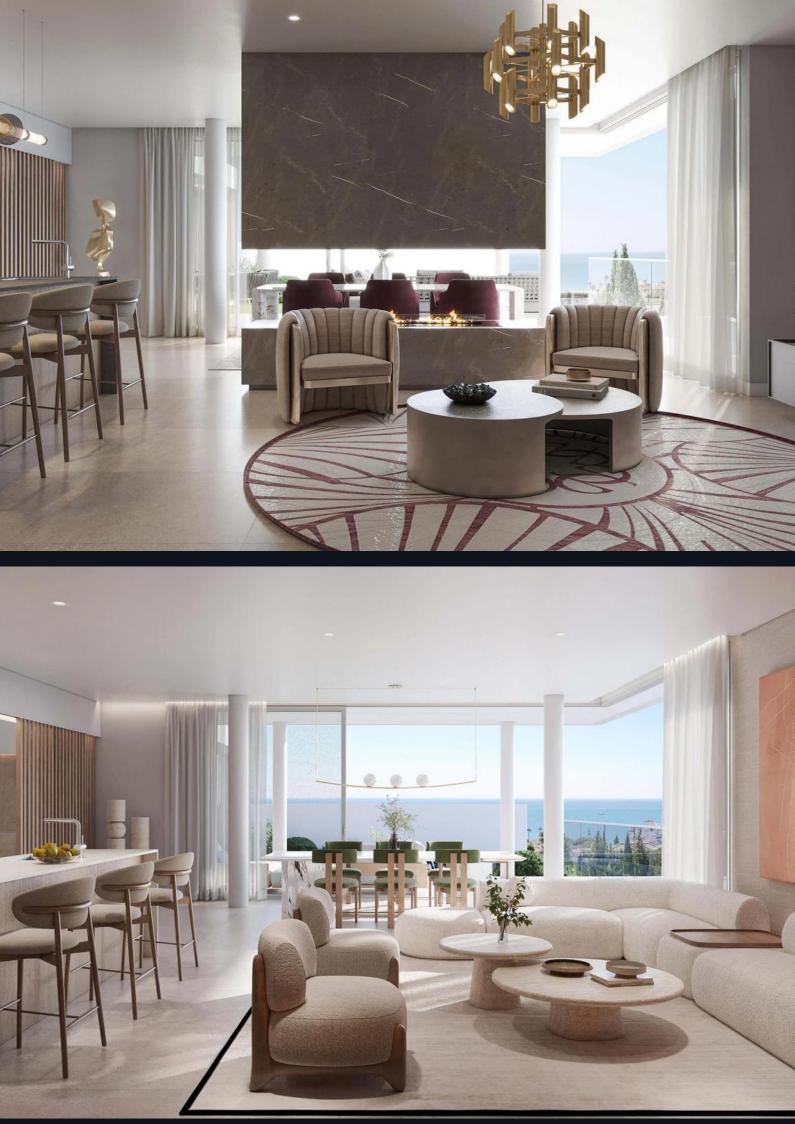

## Specifications

Each villa is equipped with **porcelain stoneware flooring**, a **fully fitted kitchen** with modern appliances, underfloor heating, and a **smart ventilation system**. The villas feature **double-glazing** with thermal insulation, motorized blinds, and sustainable energy solutions such as **solar panels** and **aerothermal systems** for heating and hot water.