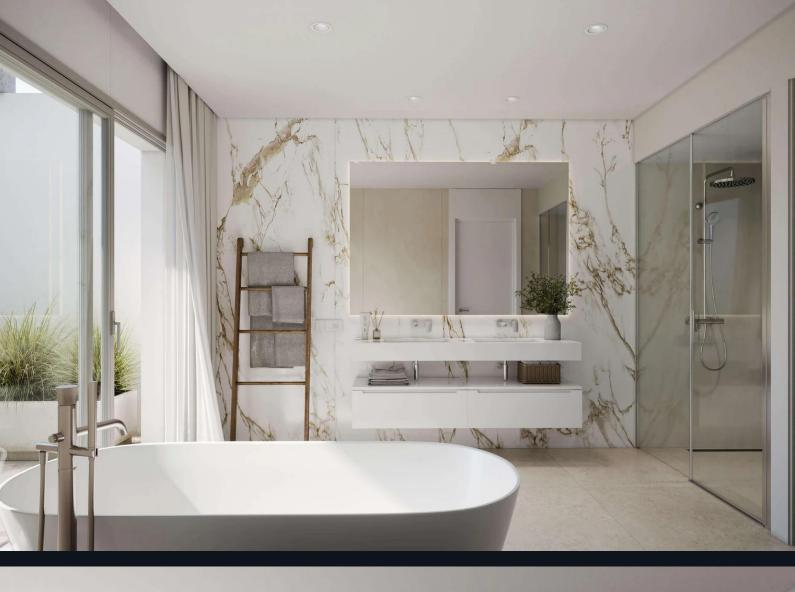

## Specifications

Each villa is equipped with **porcelain stoneware flooring**, a **fully fitted kitchen** with modern appliances, underfloor heating, and a **smart ventilation system**. The villas feature **double-glazing** with thermal insulation, motorized blinds, and sustainable energy solutions such as **solar panels** and **aerothermal systems** for heating and hot water.