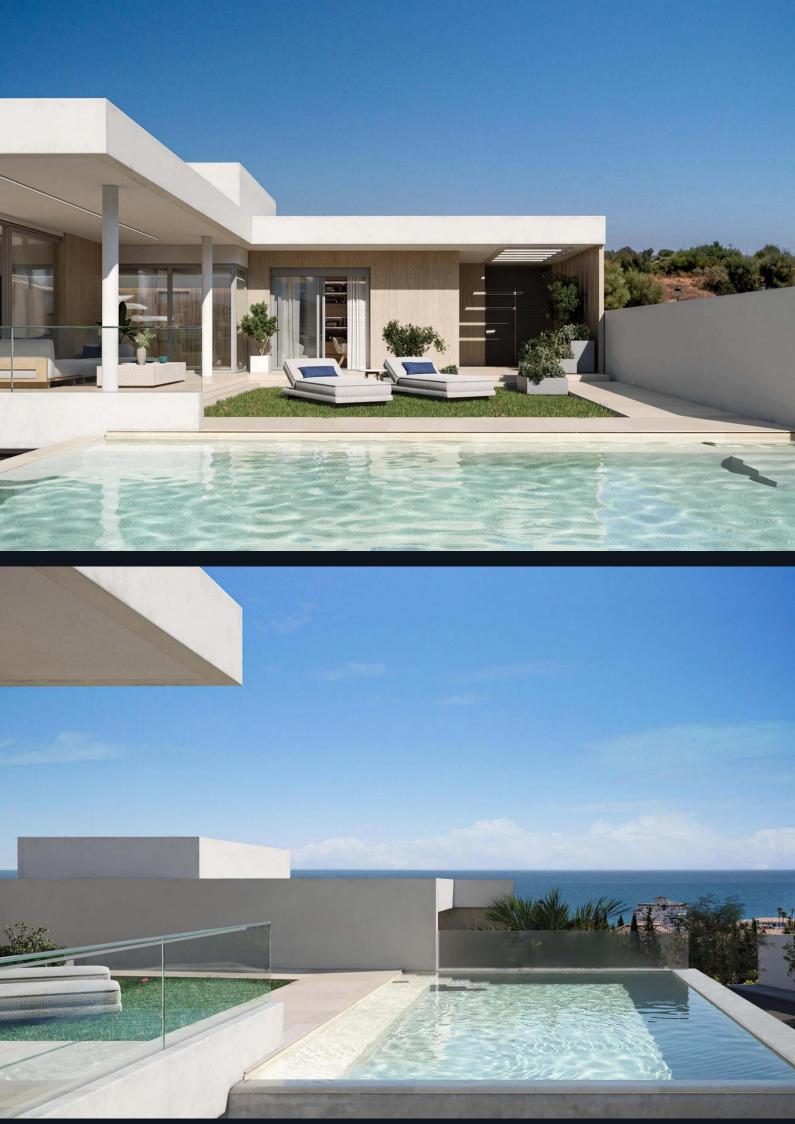

## Overview

This development offers 8 single-family villas, each featuring **4 bedrooms** distributed across two floors. Each villa includes **large terraces**, **private gardens**, and a **private pool**. Located in Estepona, just a 5-minute drive from the town center, the development offers privacy and panoramic sea views in a peaceful and natural setting.

## Amenities

The villas offer residents **private pools**, **spacious gardens**, and **terraces** with spectacular views. Residents are close to outdoor activities, such as golf courses and a football pitch. Additionally, the **beach** is just a 10-minute walk away.