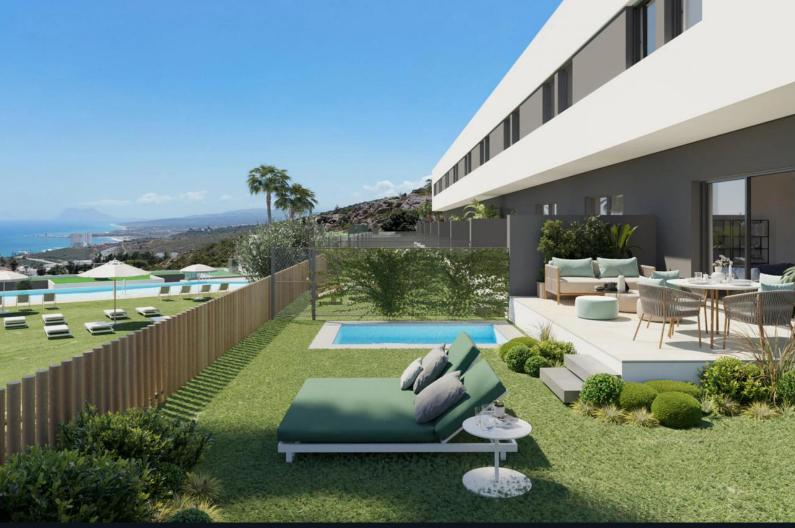

### Overview

This development consists of 66 townhouses, each with 3 bedrooms. Some properties feature a private garden and pool. All units come with parking and enjoy **sea views**. The complex offers **modern designs** and privacy, perfect for those looking for comfort and leisure.

### **Amenities**

Residents have access to a **community pool** with saltwater chlorination, landscaped gardens, a fully equipped gym, and a spa. There are coworking spaces and a community lounge, perfect for relaxation or work. The development is designed for both comfort and quality of life.

### Specifications

Each townhouse includes **porcelain stoneware flooring**, fully equipped kitchens with **Silestone countertops**, and **high-quality bathroom fixtures**. The homes are thermally and acoustically insulated, have **air-conditioning systems** with heat pumps, and feature **double-glazed aluminium windows**.