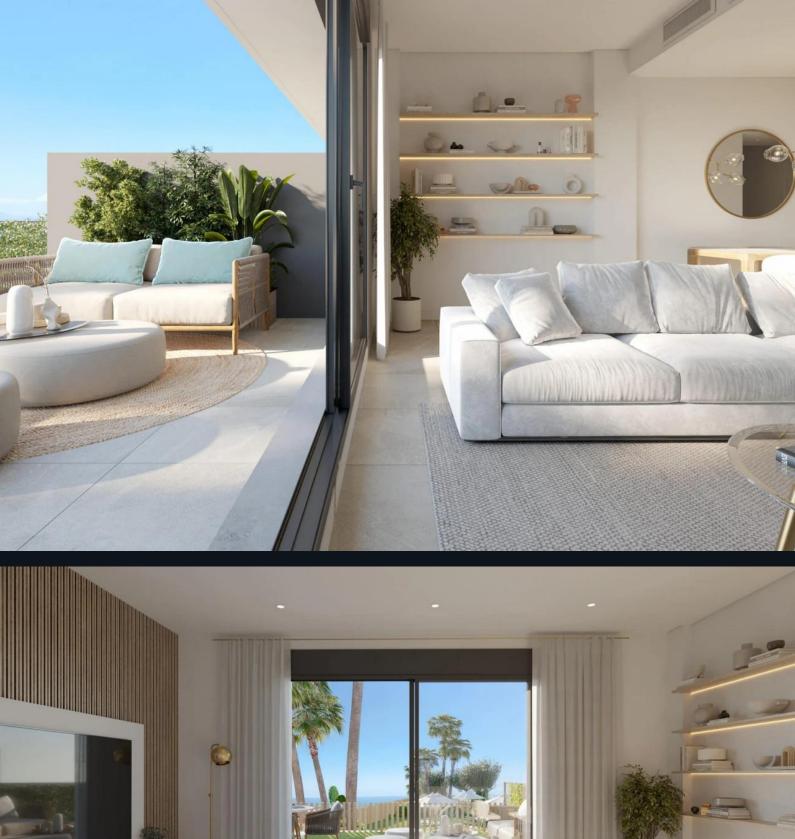

### Specifications

Each townhouse includes **porcelain stoneware flooring**, fully equipped kitchens with **Silestone countertops**, and **high-quality bathroom fixtures**. The homes are thermally and acoustically insulated, have **air-conditioning systems** with heat pumps, and feature **double-glazed aluminium windows**.

## Sustainability

The development is rated **Energy Class A**, with low-energy **LED lighting**, **eco-friendly air conditioning** systems, and **water-saving sanitary fixtures**. The homes prioritize energy efficiency, using renewable energy systems for hot water and advanced ventilation systems.