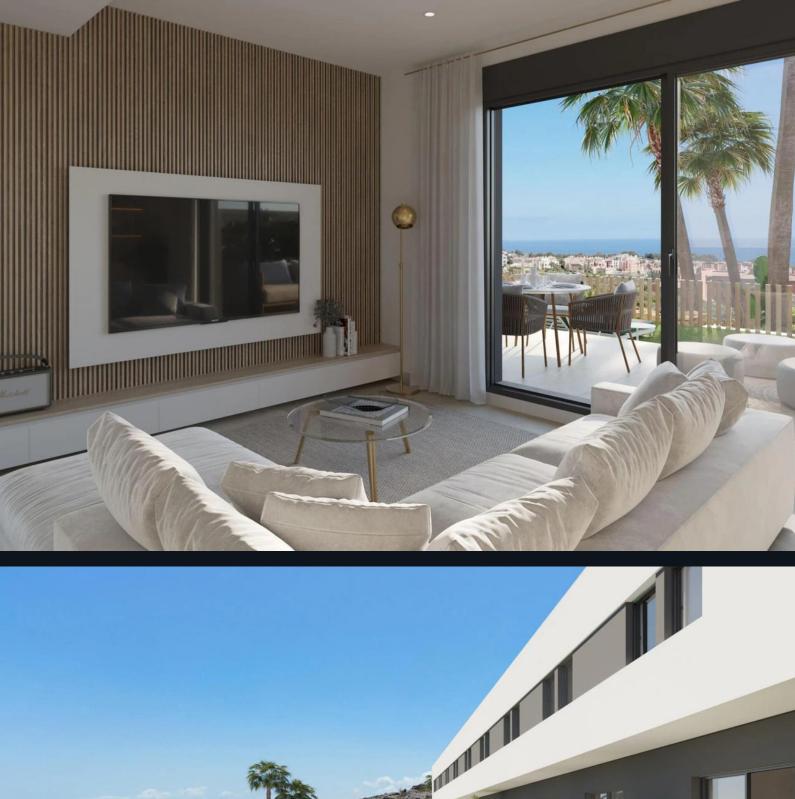

### Overview

This development consists of 66 townhouses, each with 3 bedrooms. Some properties feature a private garden and pool. All units come with parking and enjoy **sea views**. The complex offers **modern designs** and privacy, perfect for those looking for comfort and leisure.

### Specifications

Each townhouse includes **porcelain stoneware flooring**, fully equipped kitchens with **Silestone countertops**, and **high-quality bathroom fixtures**. The homes are thermally and acoustically insulated, have **air-conditioning systems** with heat pumps, and feature **double-glazed aluminium windows**.