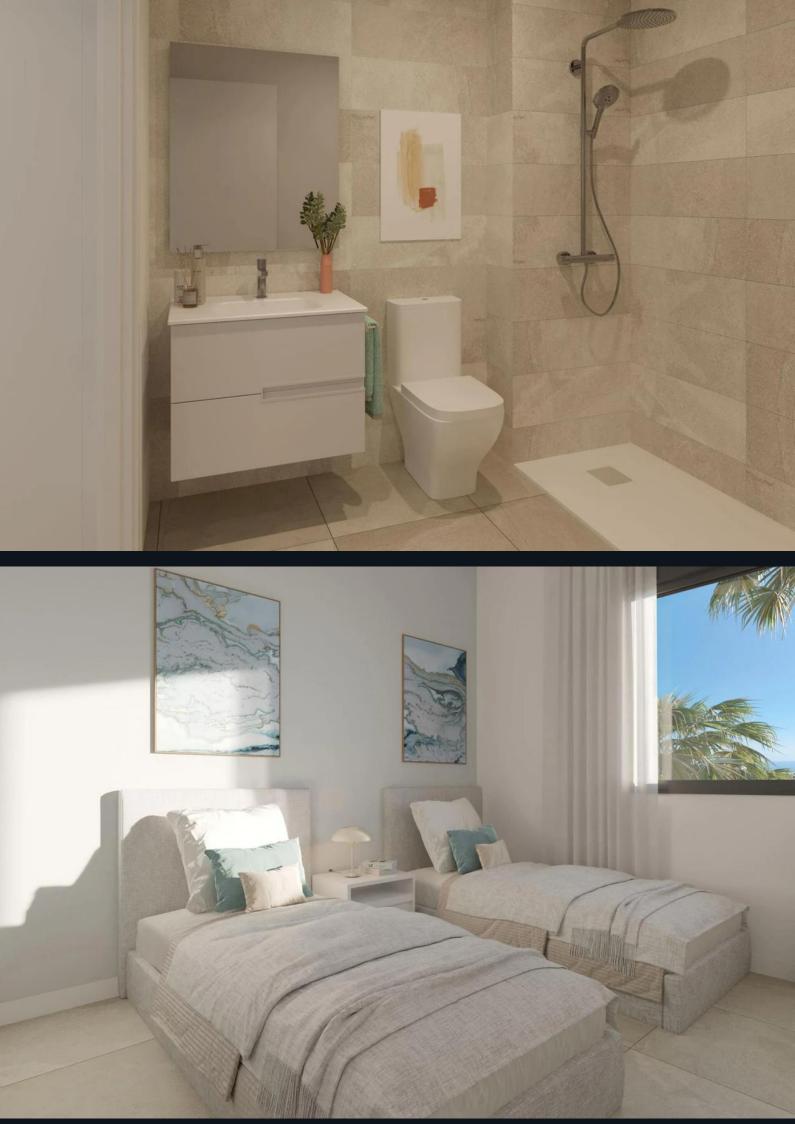

### Specifications

Each townhouse includes **porcelain stoneware flooring**, fully equipped kitchens with **Silestone countertops**, and **high-quality bathroom fixtures**. The homes are thermally and acoustically insulated, have **air-conditioning systems** with heat pumps, and feature **double-glazed aluminium windows**.