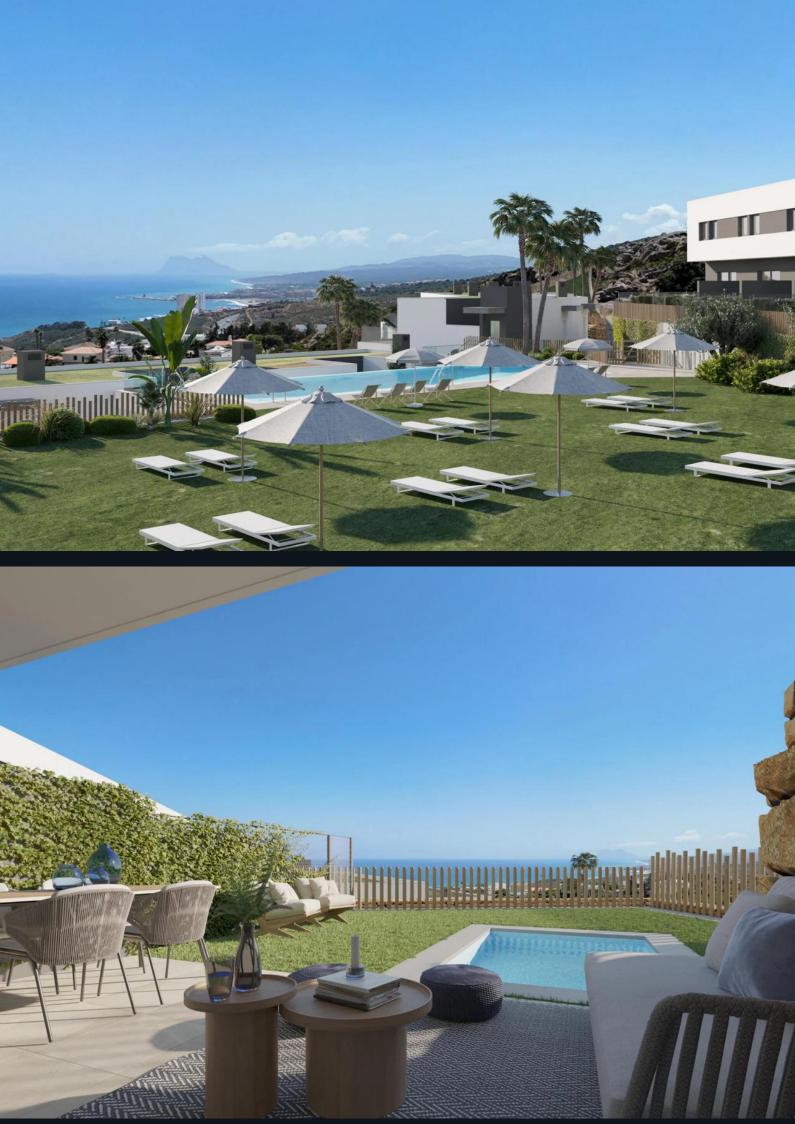

### Overview

This development consists of 66 townhouses, each with 3 bedrooms. Some properties feature a private garden and pool. All units come with parking and enjoy **sea views**. The complex offers **modern designs** and privacy, perfect for those looking for comfort and leisure.

### **Amenities**

Residents have access to a **community pool** with saltwater chlorination, landscaped gardens, a fully equipped gym, and a spa. There are coworking spaces and a community lounge, perfect for relaxation or work. The development is designed for both comfort and quality of life.

ជា Terraces

Location

Close to beach

△ Mountain Views

Sea Views