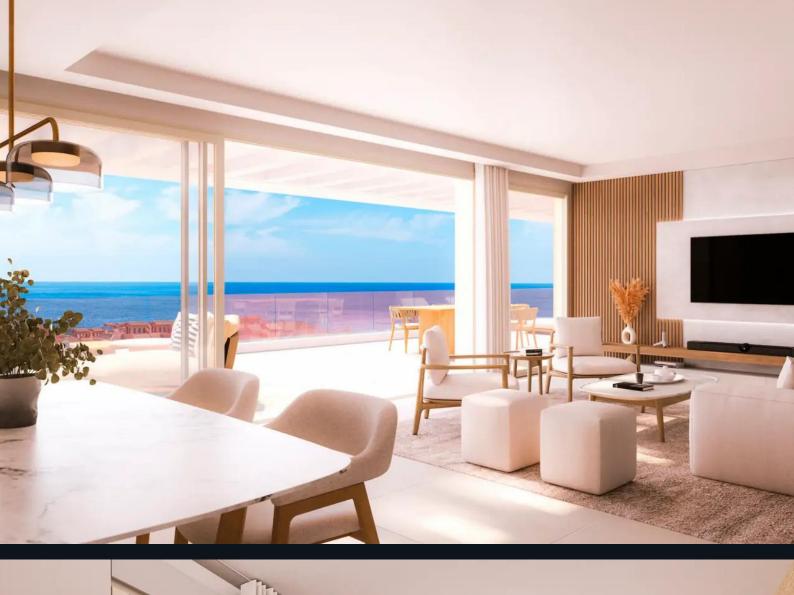

### Overview

This development offers 24 exclusive apartments with 2 and 3 bedrooms. Each unit provides panoramic views of the Mediterranean Sea. Apartments include penthouses with solariums or ground-floor units with private gardens. The development is situated in a peaceful area of Estepona, offering an ideal escape with proximity to beaches and other essential amenities.

# Specifications

Kitchens come fully equipped with high-end appliances, including an induction cooktop, microwave, oven, extractor hood, refrigerator, dishwasher, and LED strip lighting. Bathrooms are finished with top-quality fixtures. Other features include motorized blinds in the bedrooms, double-glazed windows and an energy-efficient aerothermal system for heating, cooling, and hot water production.