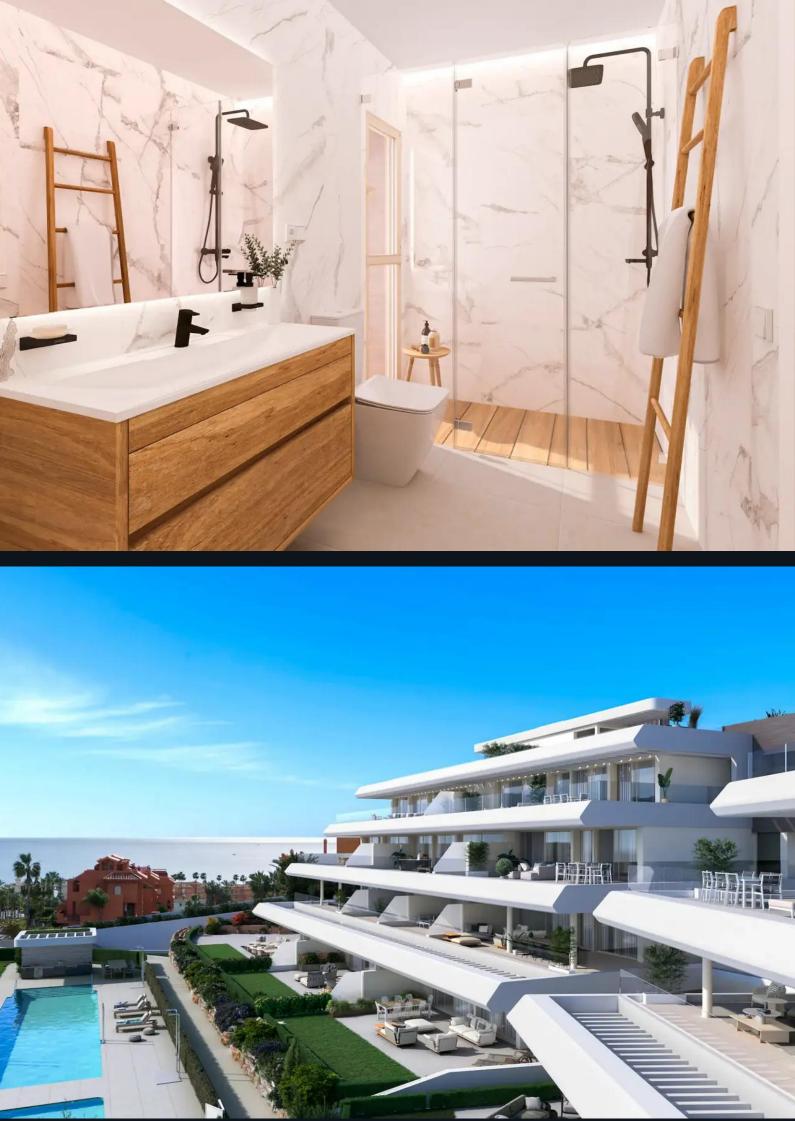

# Amenities

Residents can enjoy a wide range of amenities, including an outdoor swimming pool, a gym, landscaped communal areas, fiber optic internet installation throughout the building, elevator access to all floors, including parking levels, and a video intercom system at building entrances.

# Specifications

Kitchens come fully equipped with high-end appliances, including an induction cooktop, microwave, oven, extractor hood, refrigerator, dishwasher, and LED strip lighting. Bathrooms are finished with top-quality fixtures. Other features include motorized blinds in the bedrooms, double-glazed windows and an energy-efficient aerothermal system for heating, cooling, and hot water production.

# Sustainability

The development has sustainable and energy-efficient systems such as aerothermal technology for reduced CO2 emissions, high-performance thermal and acoustic insulation, and a three-layer soundproof drainage system. The energy systems require minimal maintenance and are highly reliable in different climatic conditions.