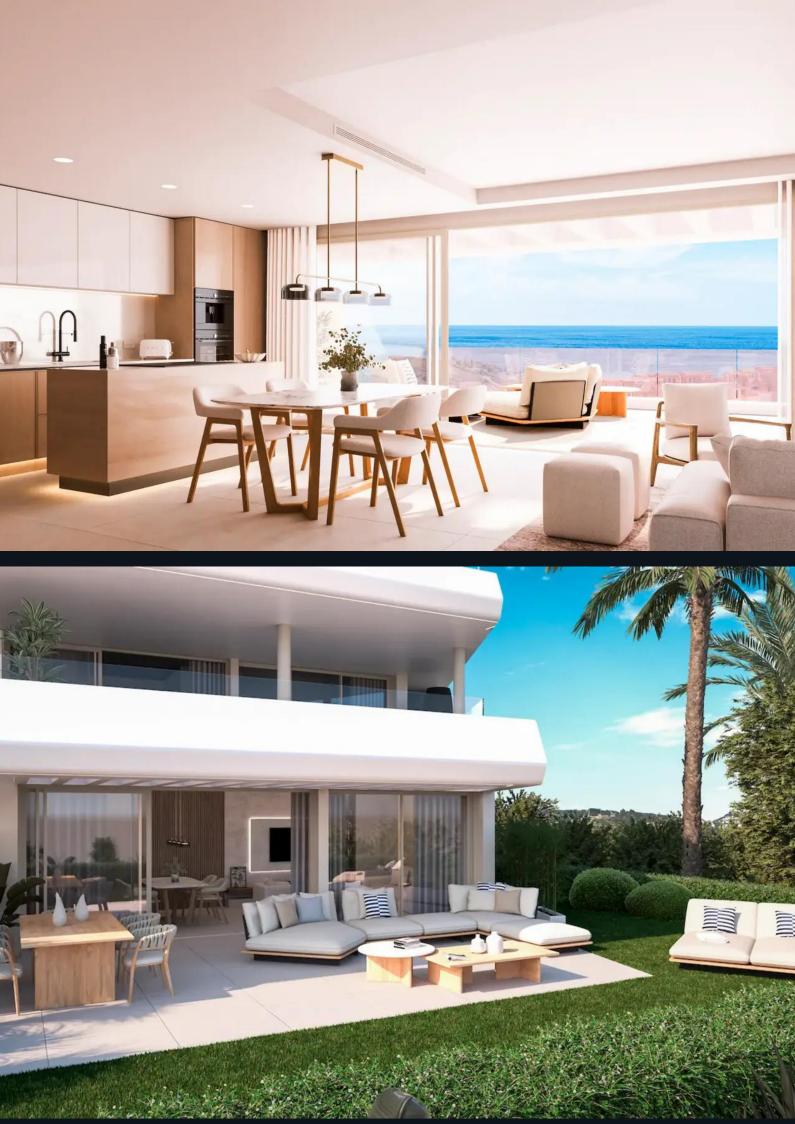

### Overview

This development offers 24 exclusive apartments with 2 and 3 bedrooms. Each unit provides panoramic views of the Mediterranean Sea. Apartments include penthouses with solariums or ground-floor units with private gardens. The development is situated in a peaceful area of Estepona, offering an ideal escape with proximity to beaches and other essential amenities.

# Amenities

Residents can enjoy a wide range of amenities, including an outdoor swimming pool, a gym, landscaped communal areas, fiber optic internet installation throughout the building, elevator access to all floors, including parking levels, and a video intercom system at building entrances.

# Specifications

Kitchens come fully equipped with high-end appliances, including an induction cooktop, microwave, oven, extractor hood, refrigerator, dishwasher, and LED strip lighting. Bathrooms are finished with top-quality fixtures. Other features include motorized blinds in the bedrooms, double-glazed windows and an energy-efficient aerothermal system for heating, cooling, and hot water production.