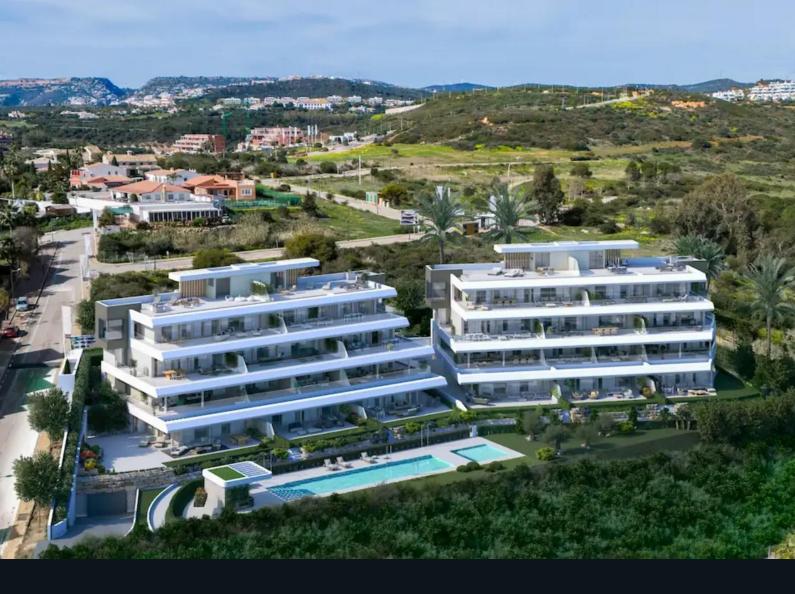

### Overview

This development offers 24 exclusive apartments with 2 and 3 bedrooms. Each unit provides panoramic views of the Mediterranean Sea. Apartments include penthouses with solariums or ground-floor units with private gardens. The development is situated in a peaceful area of Estepona, offering an ideal escape with proximity to beaches and other essential amenities.

# Amenities

Residents can enjoy a wide range of amenities, including an outdoor swimming pool, a gym, landscaped communal areas, fiber optic internet installation throughout the building, elevator access to all floors, including parking levels, and a video intercom system at building entrances.