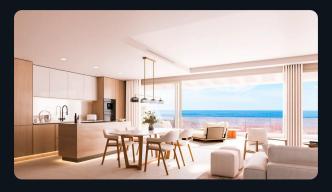

# Specifications

Kitchens come fully equipped with high-end appliances, including an induction cooktop, microwave, oven, extractor hood, refrigerator, dishwasher, and LED strip lighting. Bathrooms are finished with top-quality fixtures. Other features include motorized blinds in the bedrooms, double-glazed windows and an energy-efficient aerothermal system for heating, cooling, and hot water production.