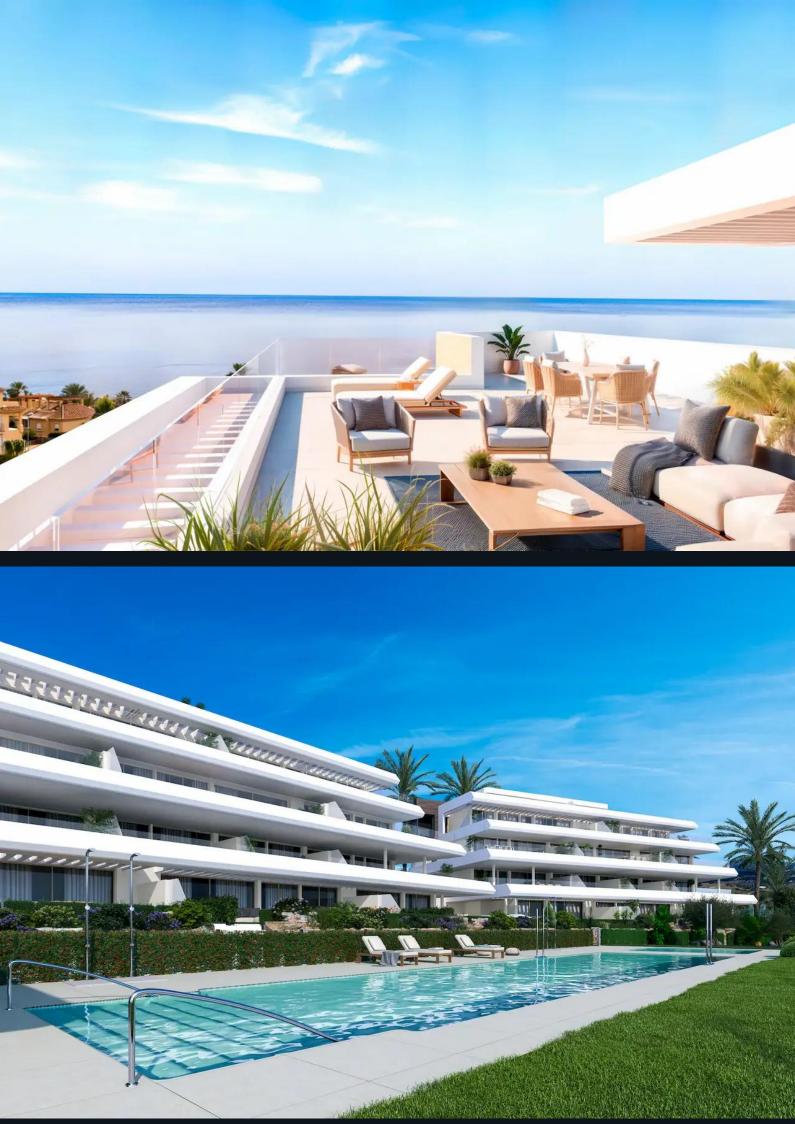

### Overview

This development offers 24 exclusive apartments with 2 and 3 bedrooms. Each unit provides panoramic views of the Mediterranean Sea. Apartments include penthouses with solariums or ground-floor units with private gardens. The development is situated in a peaceful area of Estepona, offering an ideal escape with proximity to beaches and other essential amenities.

# Amenities

Residents can enjoy a wide range of amenities, including an outdoor swimming pool, a gym, landscaped communal areas, fiber optic internet installation throughout the building, elevator access to all floors, including parking levels, and a video intercom system at building entrances.

#### Location

- A Mountain Views
- 🕅 Sea Views