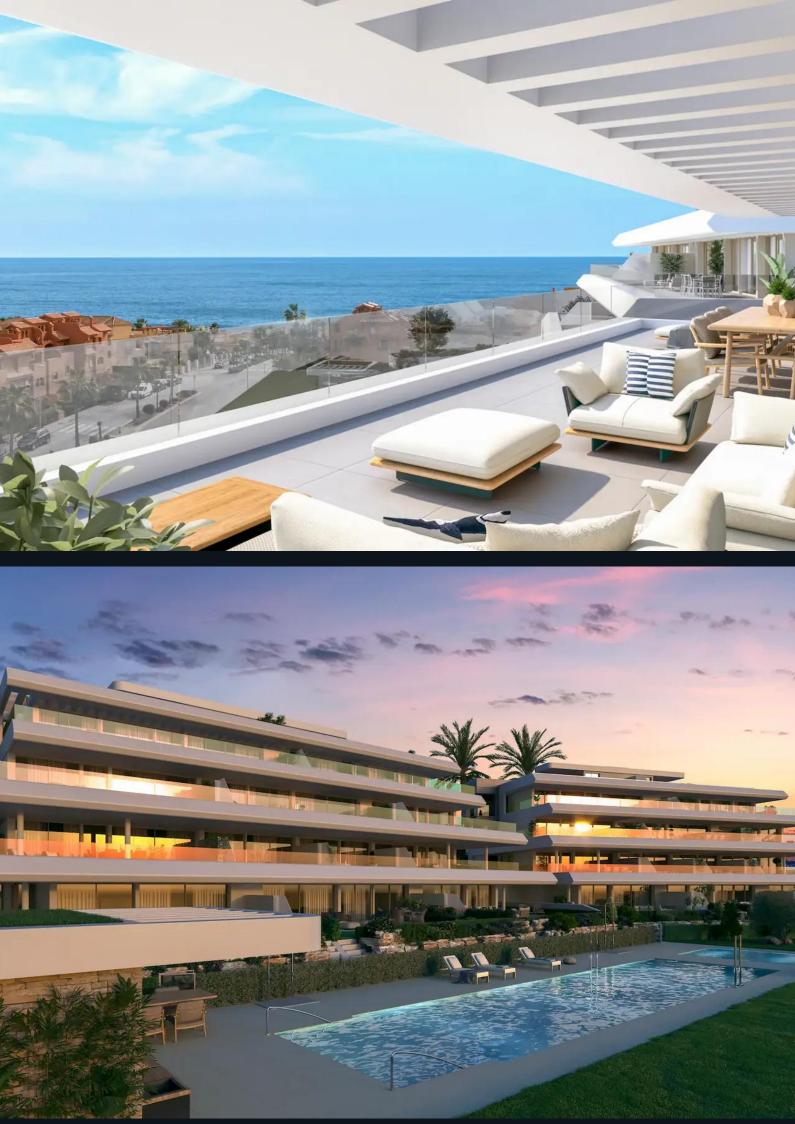

### Overview

This development offers 24 exclusive apartments with 2 and 3 bedrooms. Each unit provides panoramic views of the Mediterranean Sea. Apartments include penthouses with solariums or ground-floor units with private gardens. The development is situated in a peaceful area of Estepona, offering an ideal escape with proximity to beaches and other essential amenities.

# Amenities

Residents can enjoy a wide range of amenities, including an outdoor swimming pool, a gym, landscaped communal areas, fiber optic internet installation throughout the building, elevator access to all floors, including parking levels, and a video intercom system at building entrances.

#### Location

- A Mountain Views
- 🕅 Sea Views