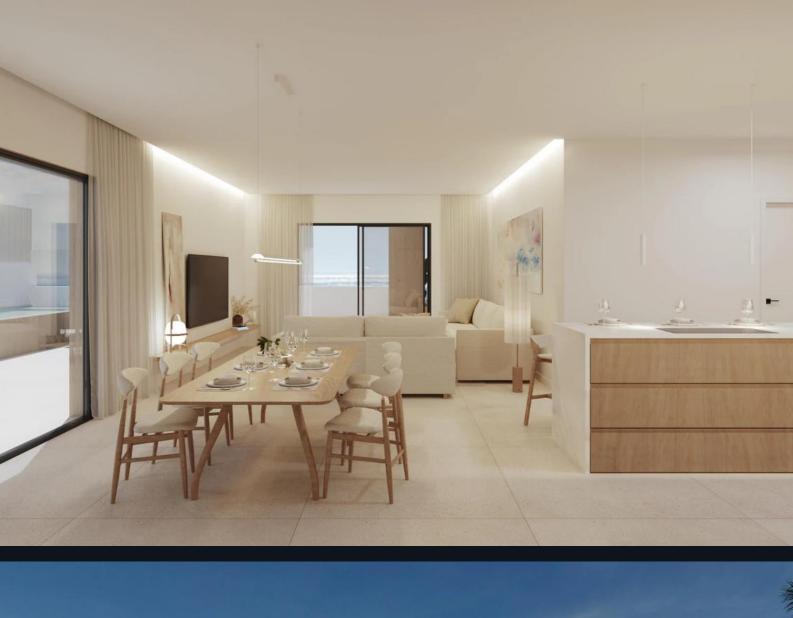

## Amenities

Residents can enjoy large terraces and solariums designed for outdoor living. The interiors are spacious and come with fully equipped kitchens featuring top-brand appliances. Air conditioning with zonal climate control and underfloor heating powered by an aerothermal system ensure comfort. Certain units have the option of private pools, and parking spaces with storage are available. The development includes advanced security systems with video intercom.

# Specifications

Each apartment is equipped with a German-manufactured kitchen, rectified porcelain flooring, and double-glazed windows with thermal and acoustic insulation. Bathrooms feature high-quality porcelain fixtures, and the main doors have secure video entry systems. Energy-efficient lighting is used throughout, and the apartments have underfloor heating and ducted air distribution.