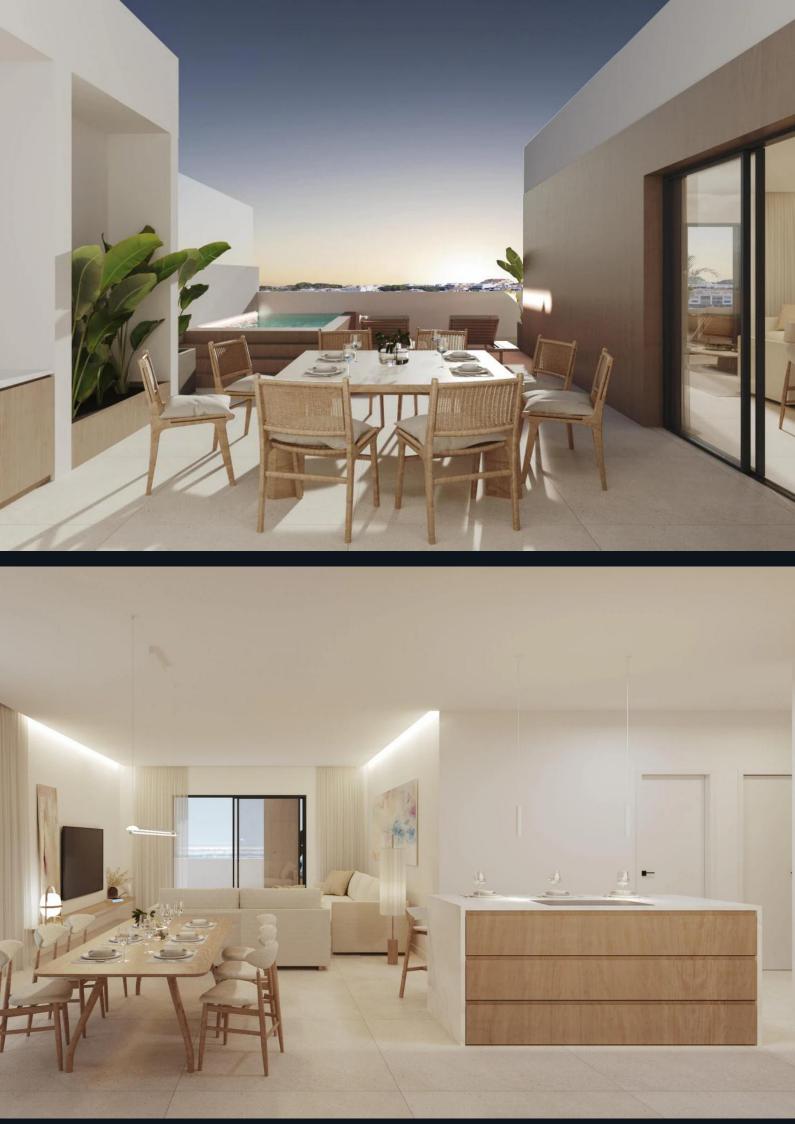

## Overview

This development in San Pedro de Alcántara, near Marbella, offers 35 apartments with 2 and 3 bedrooms, as well as penthouses with expansive solarium terraces. The building's avantgarde architecture and high-quality materials are designed for a luxurious living experience. Each unit features open-plan layouts and large terraces that provide stunning views.

## Amenities

Residents can enjoy large terraces and solariums designed for outdoor living. The interiors are spacious and come with fully equipped kitchens featuring top-brand appliances. Air conditioning with zonal climate control and underfloor heating powered by an aerothermal system ensure comfort. Certain units have the option of private pools, and parking spaces with storage are available. The development includes advanced security systems with video intercom.

#### Features

- 🚯 Elevator
- Equipped Kitchen
- 🇯 Solarium
- ក្កិ Terraces
- **W** Underfloor Heating