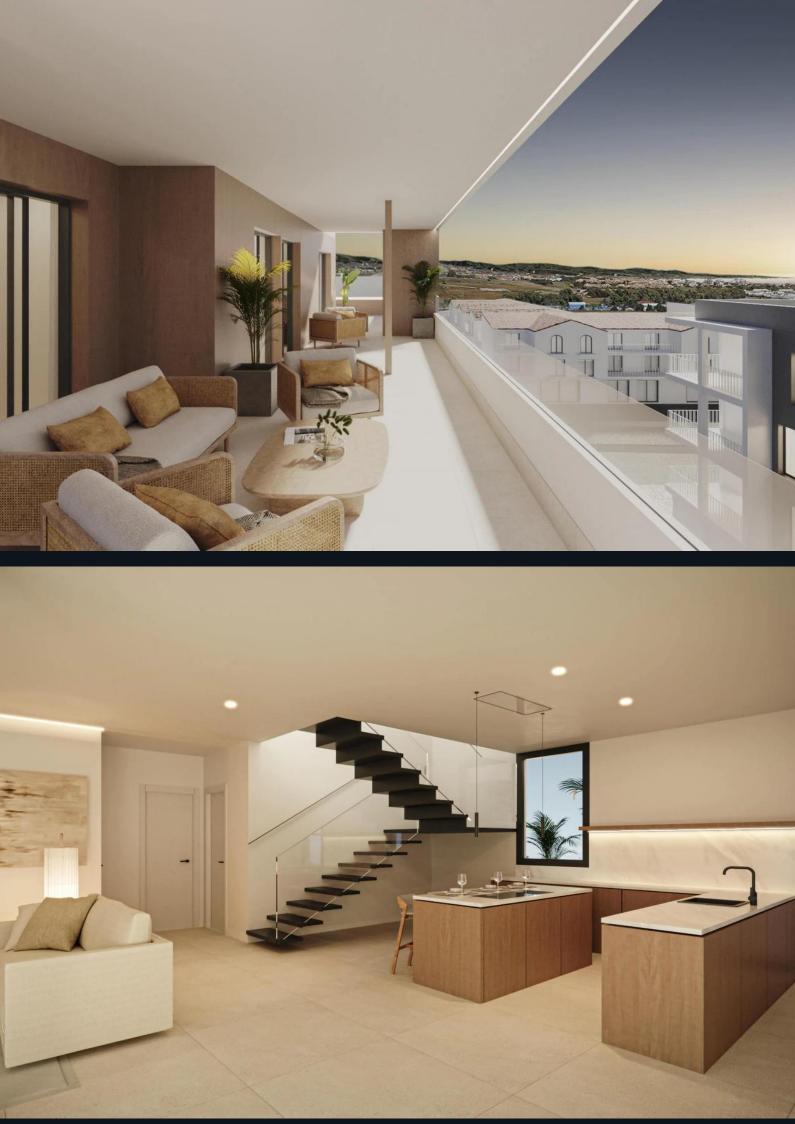

## Overview

This development in San Pedro de Alcántara, near Marbella, offers 35 apartments with 2 and 3 bedrooms, as well as penthouses with expansive solarium terraces. The building's avantgarde architecture and high-quality materials are designed for a luxurious living experience. Each unit features open-plan layouts and large terraces that provide stunning views.

## Amenities

Residents can enjoy large terraces and solariums designed for outdoor living. The interiors are spacious and come with fully equipped kitchens featuring top-brand appliances. Air conditioning with zonal climate control and underfloor heating powered by an aerothermal system ensure comfort. Certain units have the option of private pools, and parking spaces with storage are available. The development includes advanced security systems with video intercom.

#### Features

- 🚯 Elevator
- Equipped Kitchen
- 🇯 Solarium
- ក្កិ Terraces
- **W** Underfloor Heating