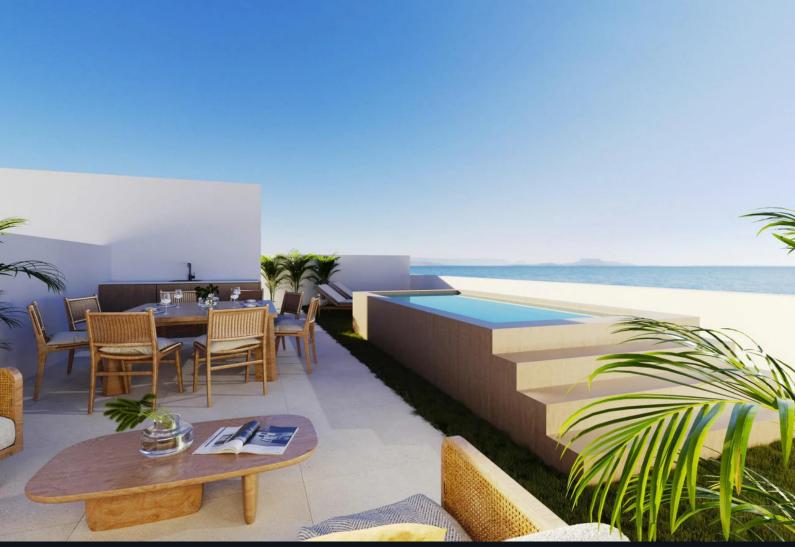

## Amenities

Residents can enjoy large terraces and solariums designed for outdoor living. The interiors are spacious and come with fully equipped kitchens featuring top-brand appliances. Air conditioning with zonal climate control and underfloor heating powered by an aerothermal system ensure comfort. Certain units have the option of private pools, and parking spaces with storage are available. The development includes advanced security systems with video intercom.

#### Services

- 🖨 Garage
- 基 Private Pool
- ♦ Storage