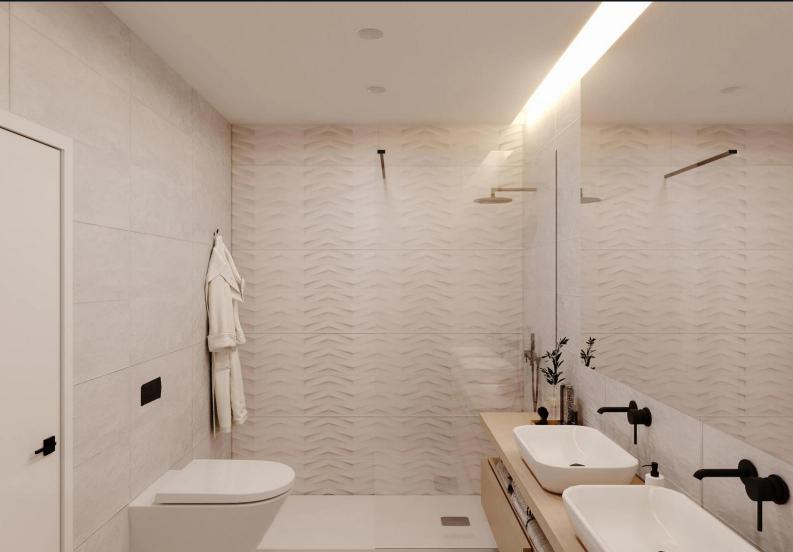

# Specifications

Each apartment is equipped with a German-manufactured kitchen, rectified porcelain flooring, and double-glazed windows with thermal and acoustic insulation. Bathrooms feature high-quality porcelain fixtures, and the main doors have secure video entry systems. Energy-efficient lighting is used throughout, and the apartments have underfloor heating and ducted air distribution.

#### Services

- 🖨 Garage
- 基 Private Pool
- ♦ Storage

#### Features

- 🚯 Elevator
- Equipped Kitchen
- 🇯 Solarium
- ក្កិ Terraces
- **W** Underfloor Heating