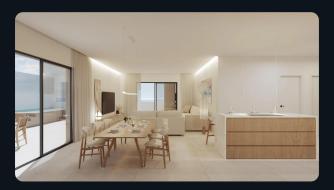

## Amenities

Residents can enjoy large terraces and solariums designed for outdoor living. The interiors are spacious and come with fully equipped kitchens featuring top-brand appliances. Air conditioning with zonal climate control and underfloor heating powered by an aerothermal system ensure comfort. Certain units have the option of private pools, and parking spaces with storage are available. The development includes advanced security systems with video intercom.

# Specifications

Each apartment is equipped with a German-manufactured kitchen, rectified porcelain flooring, and double-glazed windows with thermal and acoustic insulation. Bathrooms feature high-quality porcelain fixtures, and the main doors have secure video entry systems. Energy-efficient lighting is used throughout, and the apartments have underfloor heating and ducted air distribution.