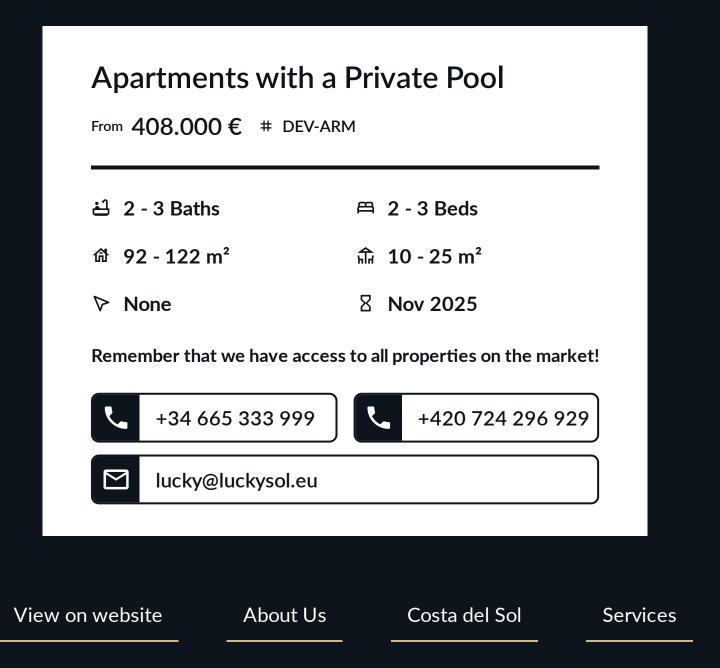

### **Apartments with a Private Pool**

From **408.000 €** # DEV-ARM

| 1                  | 2 - 3 Baths | е   | 2 - 3 Beds |
|--------------------|-------------|-----|------------|
| 郃                  | 92 - 122 m² | ਸੀਰ | 10 - 25 m² |
| $\bigtriangledown$ | None        | 8   | Nov 2025   |

Remember that we have access to all properties on the market!

+420 724 296 929 | +34 665 333 999

lucky@luckysol.eu