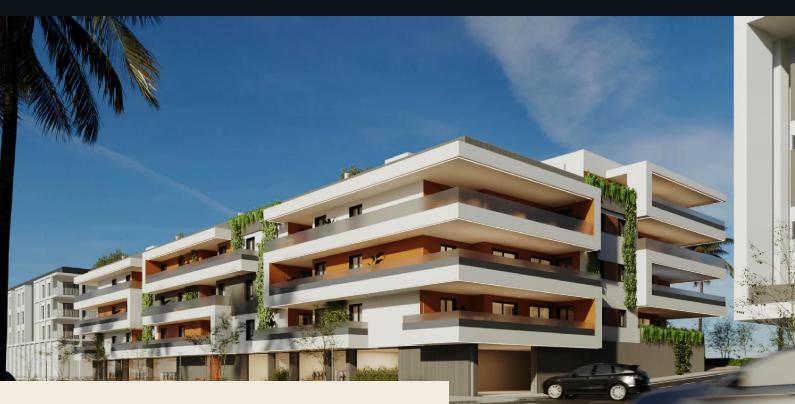

## Overview

This development in San Pedro de Alcántara, near Marbella, offers 35 apartments with 2 and 3 bedrooms, as well as penthouses with expansive solarium terraces. The building's avantgarde architecture and high-quality materials are designed for a luxurious living experience. Each unit features open-plan layouts and large terraces that provide stunning views.

## Amenities

Residents can enjoy large terraces and solariums designed for outdoor living. The interiors are spacious and come with fully equipped kitchens featuring top-brand appliances. Air conditioning with zonal climate control and underfloor heating powered by an aerothermal system ensure comfort. Certain units have the option of private pools, and parking spaces with storage are available. The development includes advanced security systems with video intercom.