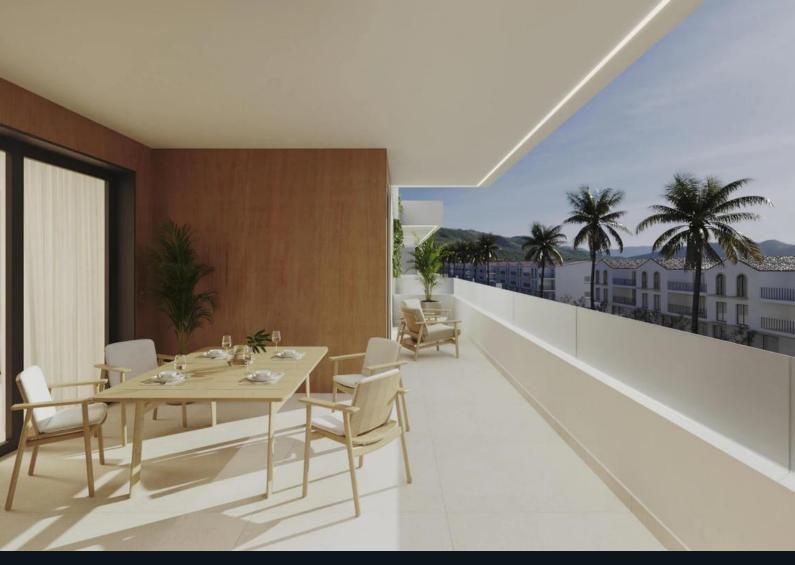

## Amenities

Residents can enjoy large terraces and solariums designed for outdoor living. The interiors are spacious and come with fully equipped kitchens featuring top-brand appliances. Air conditioning with zonal climate control and underfloor heating powered by an aerothermal system ensure comfort. Certain units have the option of private pools, and parking spaces with storage are available. The development includes advanced security systems with video intercom.

#### Features

- 🚯 Elevator
- Equipped Kitchen
- 🇯 Solarium
- ក្កិ Terraces
- **W** Underfloor Heating