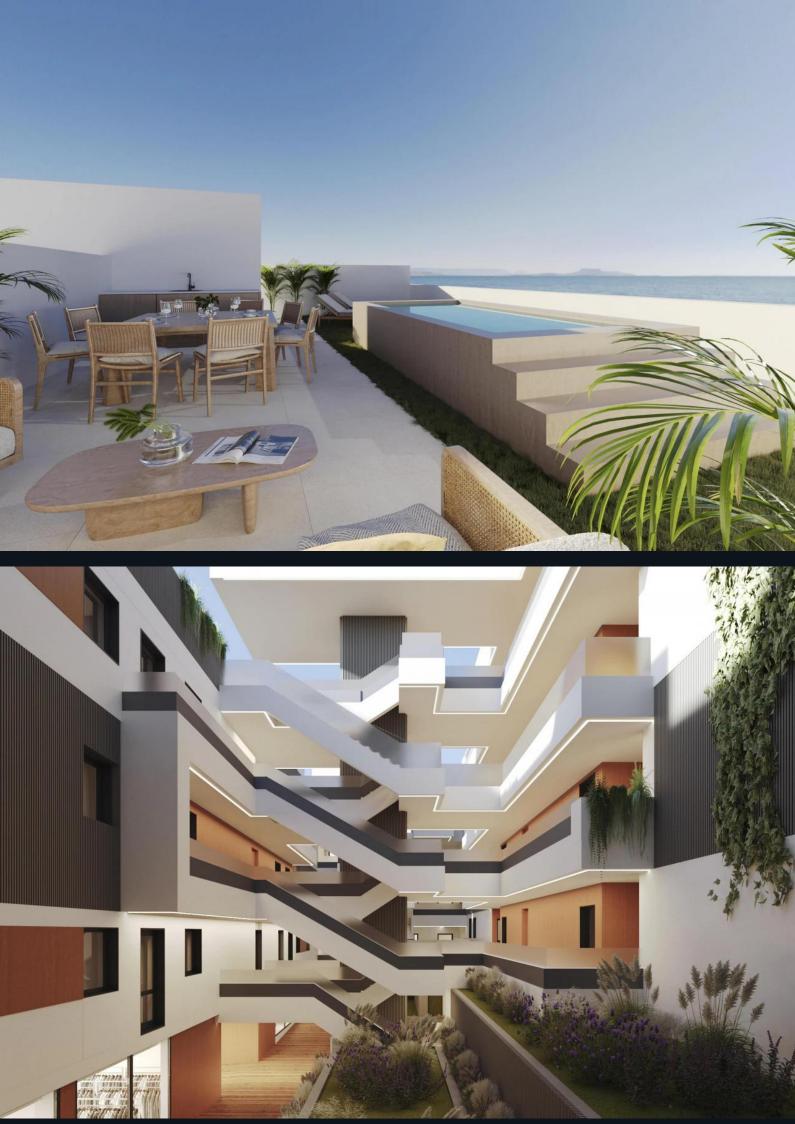

## Overview

This development in San Pedro de Alcántara, near Marbella, offers 35 apartments with 2 and 3 bedrooms, as well as penthouses with expansive solarium terraces. The building's avantgarde architecture and high-quality materials are designed for a luxurious living experience. Each unit features open-plan layouts and large terraces that provide stunning views.

## Amenities

Residents can enjoy large terraces and solariums designed for outdoor living. The interiors are spacious and come with fully equipped kitchens featuring top-brand appliances. Air conditioning with zonal climate control and underfloor heating powered by an aerothermal system ensure comfort. Certain units have the option of private pools, and parking spaces with storage are available. The development includes advanced security systems with video intercom.

#### Services

- 🖨 Garage
- 基 Private Pool
- ♦ Storage