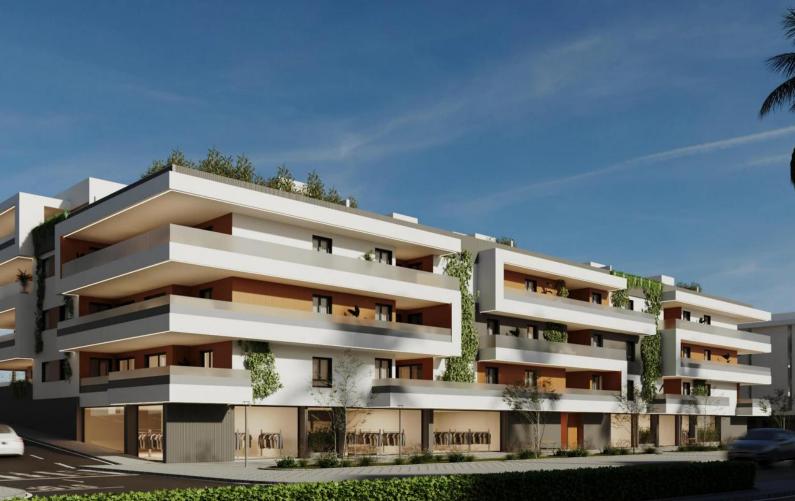

## Overview

This development in San Pedro de Alcántara, near Marbella, offers 35 apartments with 2 and 3 bedrooms, as well as penthouses with expansive solarium terraces. The building's avantgarde architecture and high-quality materials are designed for a luxurious living experience. Each unit features open-plan layouts and large terraces that provide stunning views.

## Amenities

Residents can enjoy large terraces and solariums designed for outdoor living. The interiors are spacious and come with fully equipped kitchens featuring top-brand appliances. Air conditioning with zonal climate control and underfloor heating powered by an aerothermal system ensure comfort. Certain units have the option of private pools, and parking spaces with storage are available. The development includes advanced security systems with video intercom.