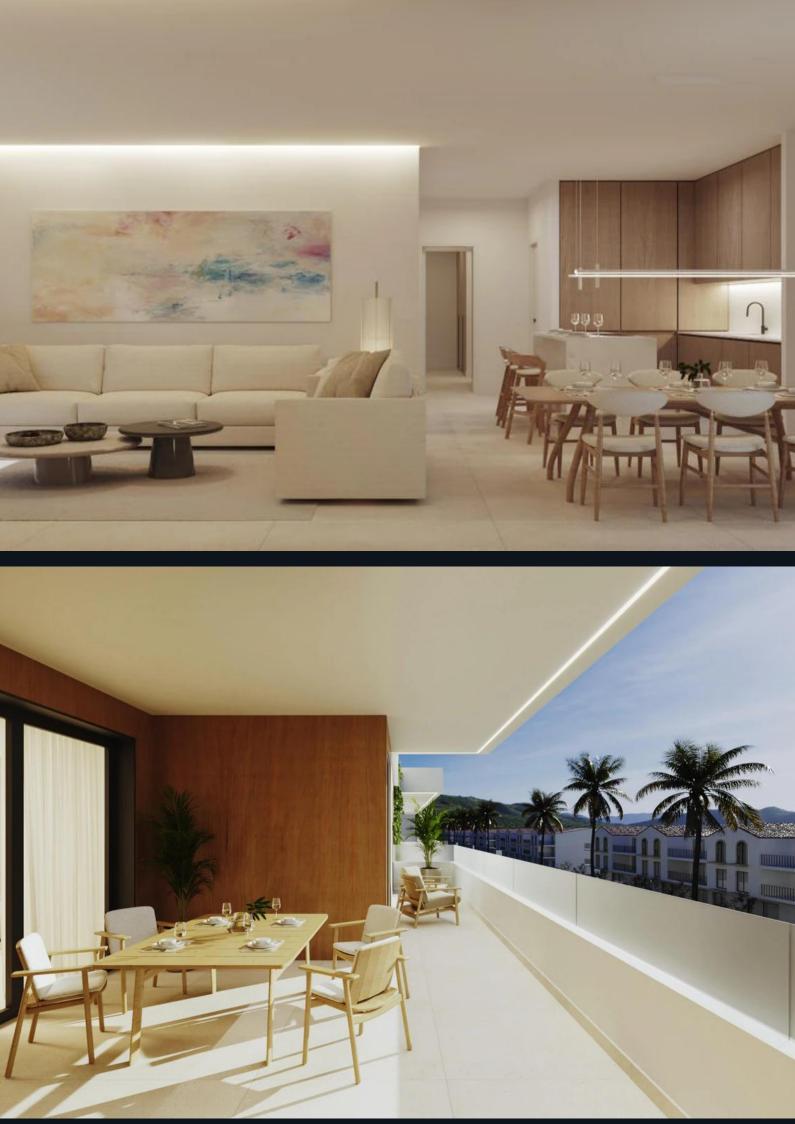

## Overview

This development in San Pedro de Alcántara, near Marbella, offers 35 apartments with 2 and 3 bedrooms, as well as penthouses with expansive solarium terraces. The building's avantgarde architecture and high-quality materials are designed for a luxurious living experience. Each unit features open-plan layouts and large terraces that provide stunning views.

## Amenities

Residents can enjoy large terraces and solariums designed for outdoor living. The interiors are spacious and come with fully equipped kitchens featuring top-brand appliances. Air conditioning with zonal climate control and underfloor heating powered by an aerothermal system ensure comfort. Certain units have the option of private pools, and parking spaces with storage are available. The development includes advanced security systems with video intercom.

#### Features

- 🚯 Elevator
- Equipped Kitchen
- 🇯 Solarium
- ក្កិ Terraces
- **W** Underfloor Heating