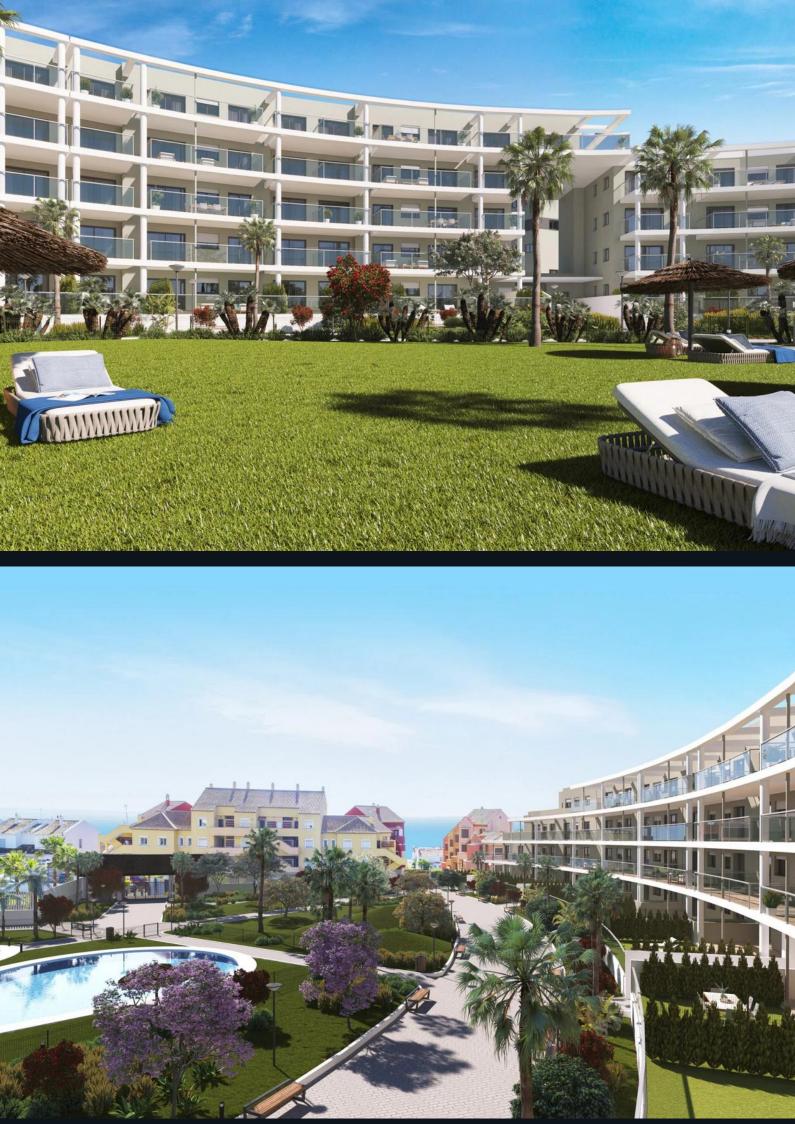

## Overview

This development is located just 150 meters from the beach in Manilva. It offers 2- and 3bedroom apartments, designed with modern architecture and quality finishes. You can enjoy spacious interiors, terraces, and sea views.

## Amenities

Residents have access to several communal spaces, including three outdoor swimming pools, a fully equipped gym, and landscaped green areas for relaxation and leisure.