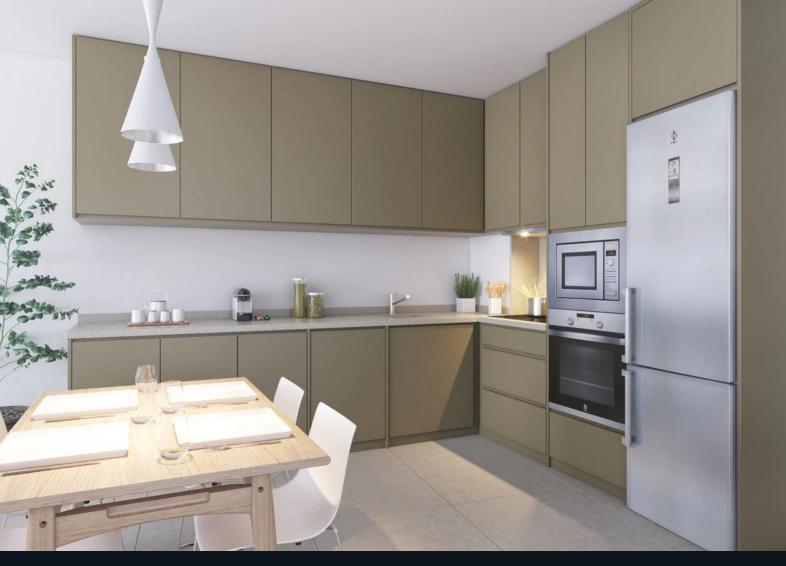

## Specifications

The apartments feature open-plan living areas with natural light. Kitchens are fully equipped with high-quality appliances such as an induction hob, oven, extractor hood, fridge, and dishwasher. Bathrooms are designed with walk-in showers, non-slip surfaces, and built-in wardrobes. Air conditioning and thermal/acoustic insulation are installed throughout. Terraces are finished with non-slip tiles, ideal for outdoor dining or relaxation.