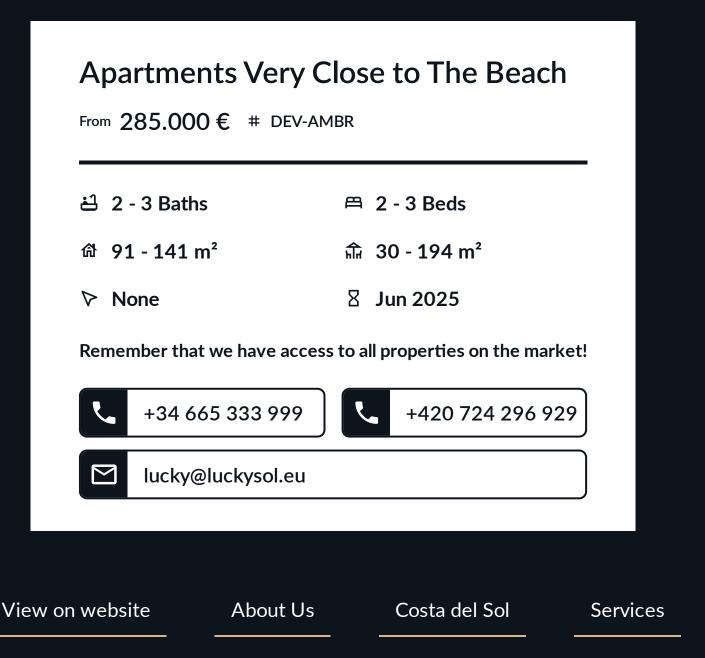

# Apartments Very Close to The Beach

From **285.000** € # DEV-AMBR

| 1                  | 2 - 3 Baths | Ħ   | 2 - 3 Beds  |
|--------------------|-------------|-----|-------------|
| 郃                  | 91 - 141 m² | ਸੀਰ | 30 - 194 m² |
| $\bigtriangledown$ | None        | 8   | Jun 2025    |

Remember that we have access to all properties on the market!

111

+420 724 296 929 | +34 665 333 999

lucky@luckysol.eu