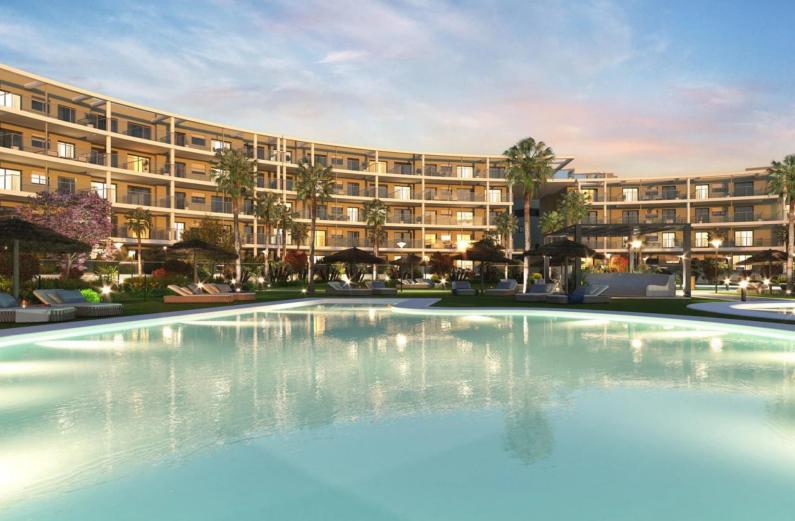

## Overview

This development is located just 150 meters from the beach in Manilva. It offers 2- and 3bedroom apartments, designed with modern architecture and quality finishes. You can enjoy spacious interiors, terraces, and sea views.

## Amenities

Residents have access to several communal spaces, including three outdoor swimming pools, a fully equipped gym, and landscaped green areas for relaxation and leisure.