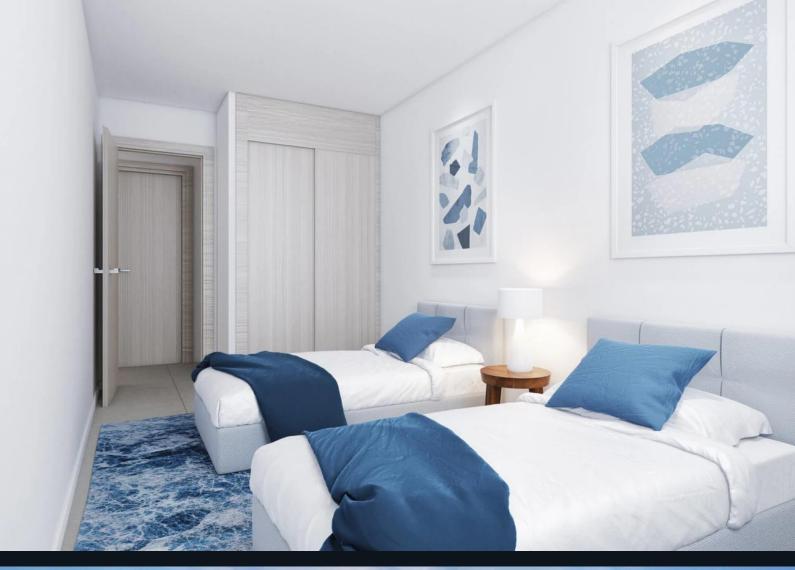

## Specifications

The apartments feature open-plan living areas with natural light. Kitchens are fully equipped with high-quality appliances such as an induction hob, oven, extractor hood, fridge, and dishwasher. Bathrooms are designed with walk-in showers, non-slip surfaces, and built-in wardrobes. Air conditioning and thermal/acoustic insulation are installed throughout. Terraces are finished with non-slip tiles, ideal for outdoor dining or relaxation.