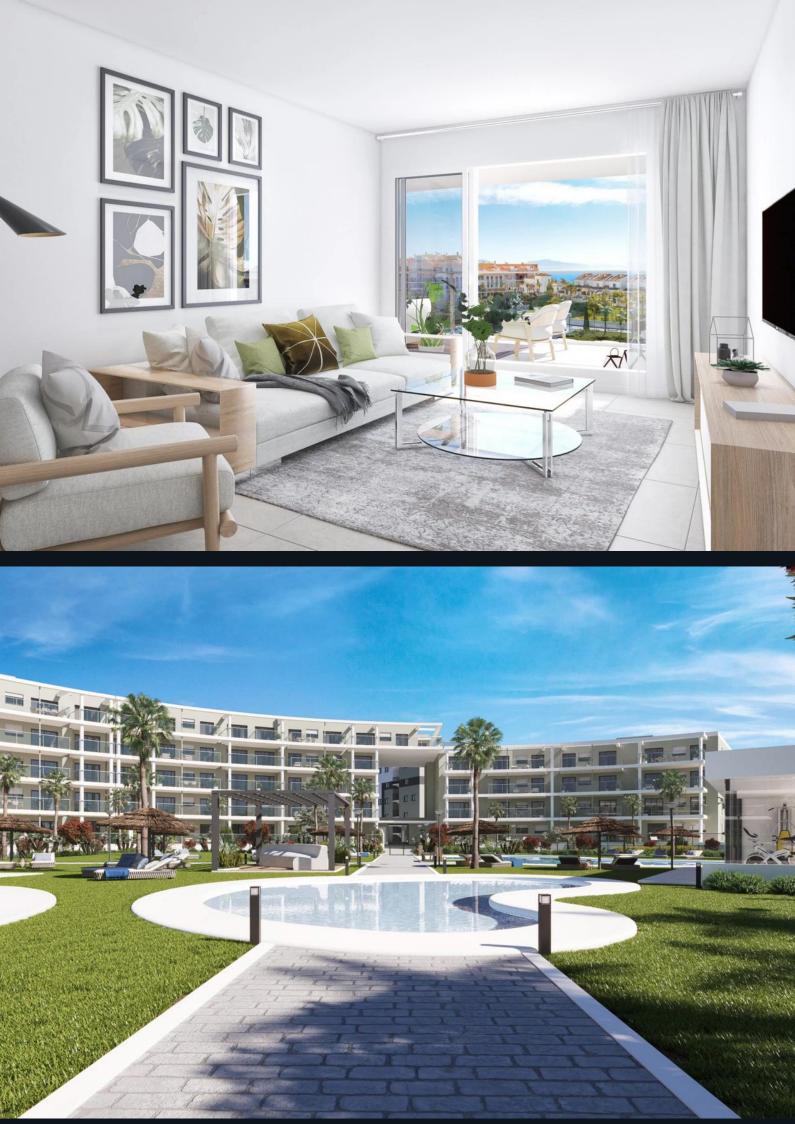

## Overview

This development is located just 150 meters from the beach in Manilva. It offers 2- and 3bedroom apartments, designed with modern architecture and quality finishes. You can enjoy spacious interiors, terraces, and sea views.

## Amenities

Residents have access to several communal spaces, including three outdoor swimming pools, a fully equipped gym, and landscaped green areas for relaxation and leisure.

## Specifications

The apartments feature open-plan living areas with natural light. Kitchens are fully equipped with high-quality appliances such as an induction hob, oven, extractor hood, fridge, and dishwasher. Bathrooms are designed with walk-in showers, non-slip surfaces, and built-in wardrobes. Air conditioning and thermal/acoustic insulation are installed throughout. Terraces are finished with non-slip tiles, ideal for outdoor dining or relaxation.