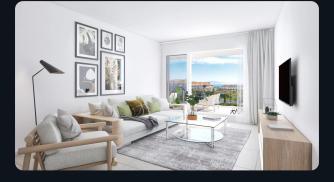

## Specifications

The apartments feature open-plan living areas with natural light. Kitchens are fully equipped with high-quality appliances such as an induction hob, oven, extractor hood, fridge, and dishwasher. Bathrooms are designed with walk-in showers, non-slip surfaces, and built-in wardrobes. Air conditioning and thermal/acoustic insulation are installed throughout. Terraces are finished with non-slip tiles, ideal for outdoor dining or relaxation.