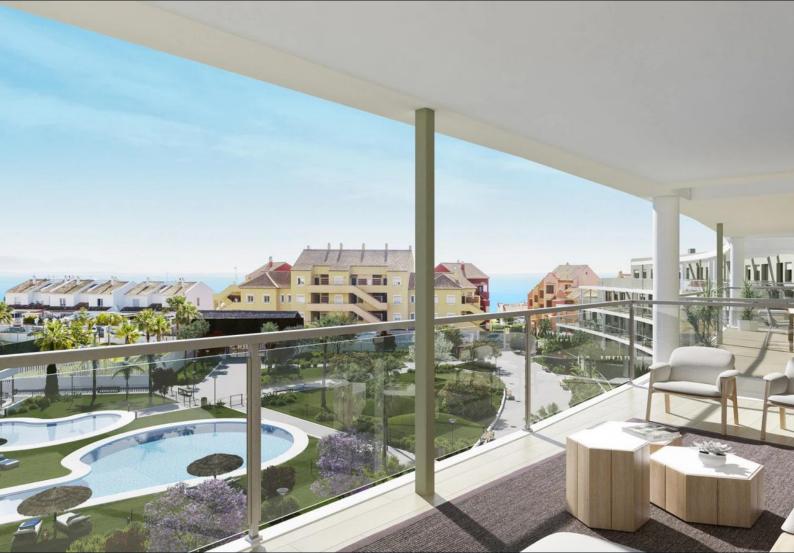

## Overview

This development is located just 150 meters from the beach in Manilva. It offers 2- and 3bedroom apartments, designed with modern architecture and quality finishes. You can enjoy spacious interiors, terraces, and sea views.

## Specifications

The apartments feature open-plan living areas with natural light. Kitchens are fully equipped with high-quality appliances such as an induction hob, oven, extractor hood, fridge, and dishwasher. Bathrooms are designed with walk-in showers, non-slip surfaces, and built-in wardrobes. Air conditioning and thermal/acoustic insulation are installed throughout. Terraces are finished with non-slip tiles, ideal for outdoor dining or relaxation.