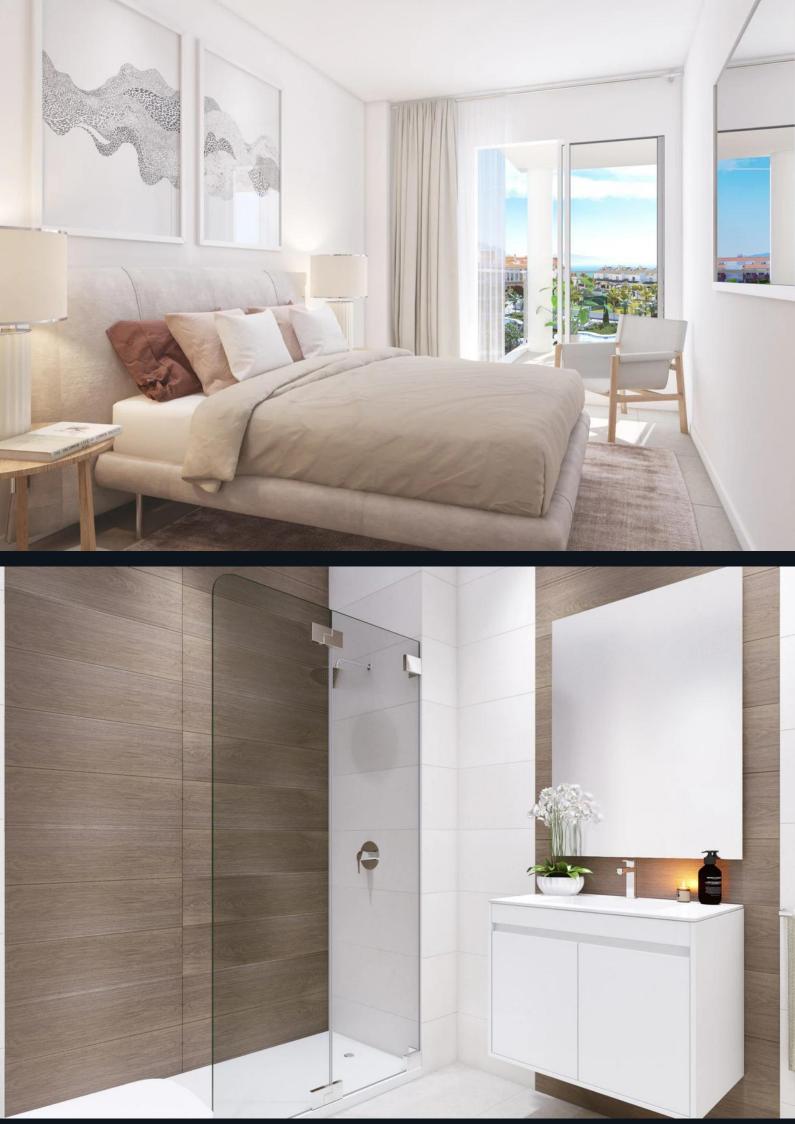

## Specifications

The apartments feature open-plan living areas with natural light. Kitchens are fully equipped with high-quality appliances such as an induction hob, oven, extractor hood, fridge, and dishwasher. Bathrooms are designed with walk-in showers, non-slip surfaces, and built-in wardrobes. Air conditioning and thermal/acoustic insulation are installed throughout. Terraces are finished with non-slip tiles, ideal for outdoor dining or relaxation.