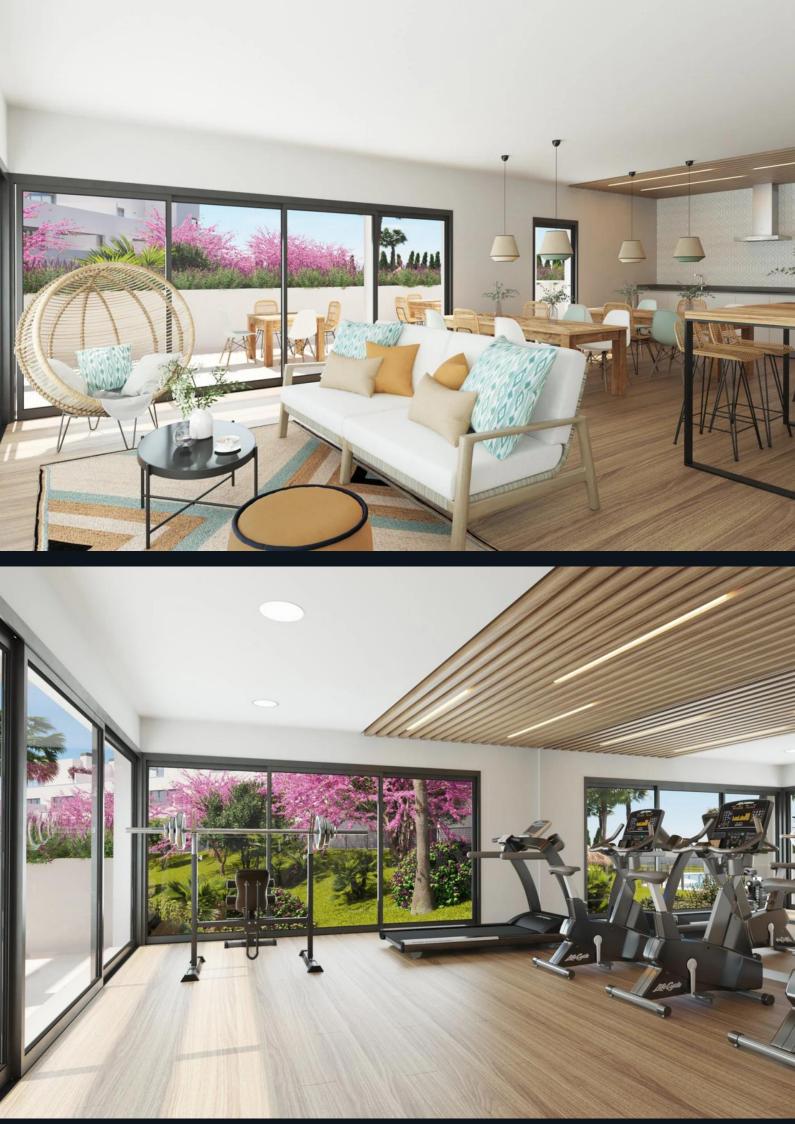

## Amenities

The complex features a lagoon-shaped swimming pool with a sunbathing deck, a fully equipped gym, landscaped gardens, a secure entrance, and private underground parking with storage rooms. There are also co-working spaces with café facilities, creating a relaxing environment for residents.