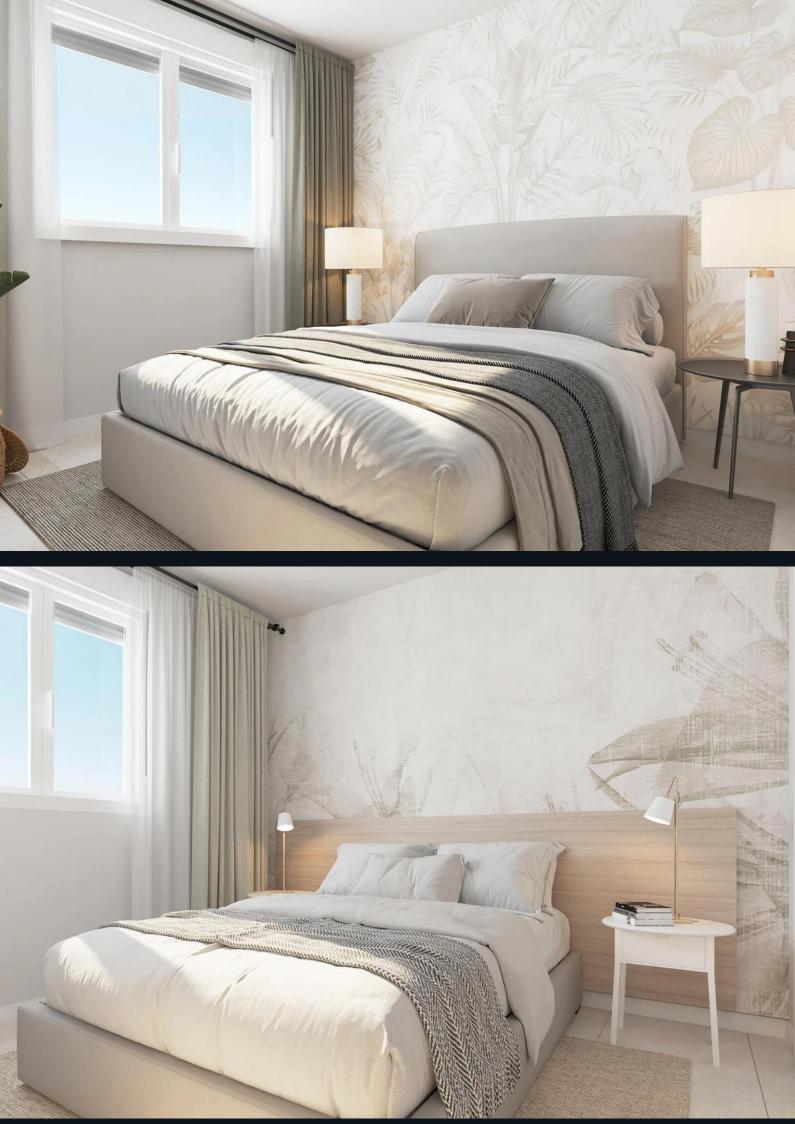

## Specifications

Each apartment includes ceramic tile flooring, built-in wardrobes, and a fully equipped kitchen with appliances such as a fridge, dishwasher, and oven. Bathrooms feature vitrified porcelain fixtures, chrome taps, and thermostatic shower controls. The development is fitted with double-glazed windows, thermal insulation, and energy-efficient systems.