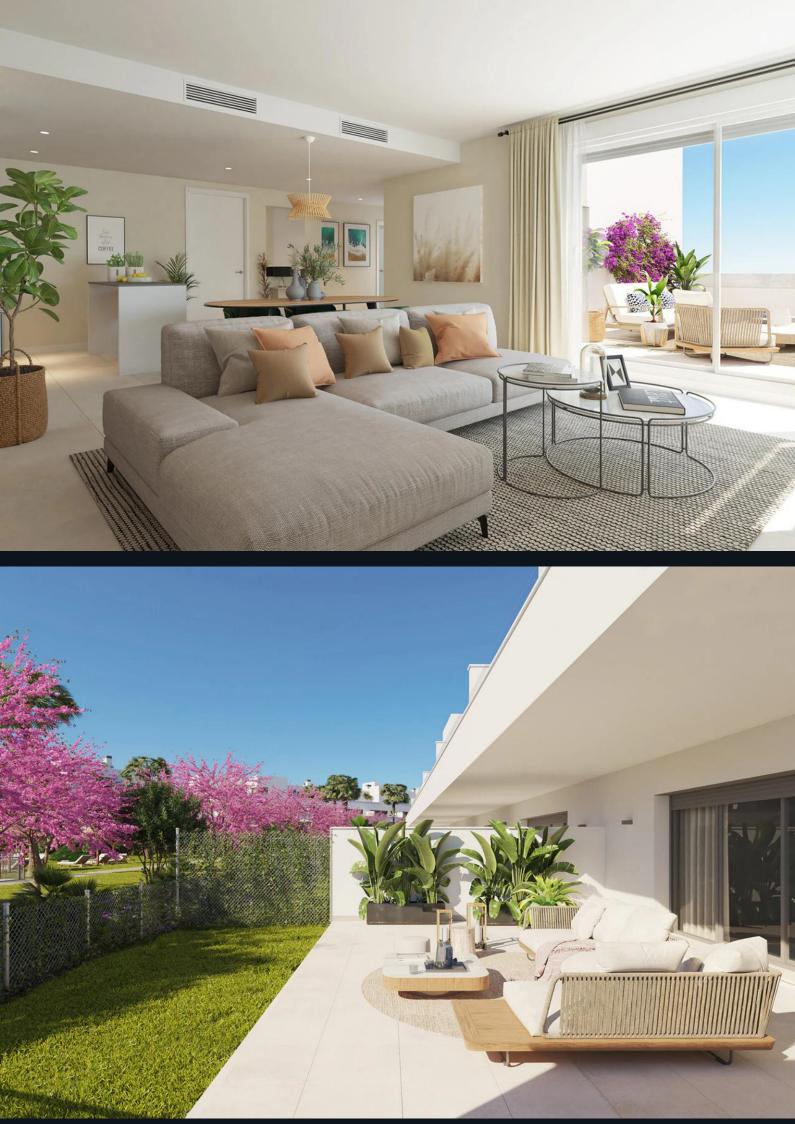

## Specifications

Each apartment includes ceramic tile flooring, built-in wardrobes, and a fully equipped kitchen with appliances such as a fridge, dishwasher, and oven. Bathrooms feature vitrified porcelain fixtures, chrome taps, and thermostatic shower controls. The development is fitted with double-glazed windows, thermal insulation, and energy-efficient systems.

#### Features

- Electric Charger
- **Elevator**
- Equipped Kitchen
- Gated Community
- ណិ៍ Terraces