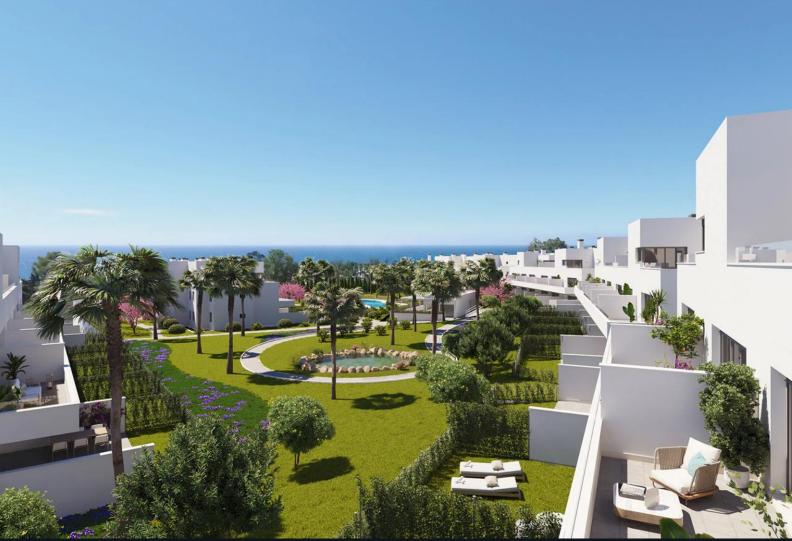

### Overview

This development offers 95 apartments and penthouses with a variety of sizes and layouts, located on the New Golden Mile between Estepona and San Pedro Alcántara. The low-rise buildings provide sea or mountain views from expansive terraces.

## Amenities

The complex features a lagoon-shaped swimming pool with a sunbathing deck, a fully equipped gym, landscaped gardens, a secure entrance, and private underground parking with storage rooms. There are also co-working spaces with café facilities, creating a relaxing environment for residents.