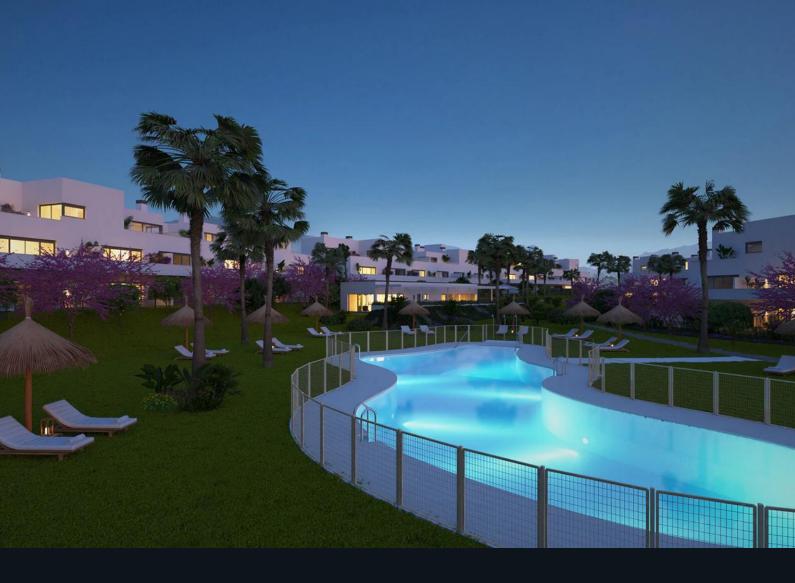

### Overview

This development offers 95 apartments and penthouses with a variety of sizes and layouts, located on the New Golden Mile between Estepona and San Pedro Alcántara. The low-rise buildings provide sea or mountain views from expansive terraces.

## Amenities

The complex features a lagoon-shaped swimming pool with a sunbathing deck, a fully equipped gym, landscaped gardens, a secure entrance, and private underground parking with storage rooms. There are also co-working spaces with café facilities, creating a relaxing environment for residents.