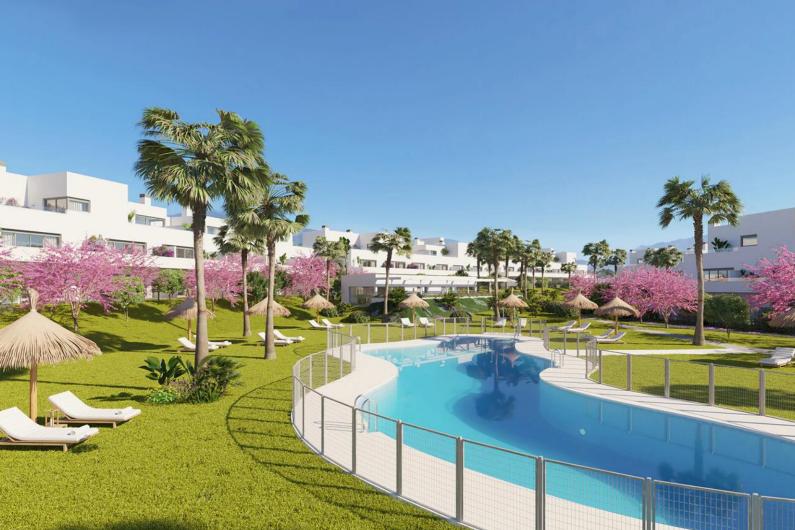

## Amenities

The complex features a lagoon-shaped swimming pool with a sunbathing deck, a fully equipped gym, landscaped gardens, a secure entrance, and private underground parking with storage rooms. There are also co-working spaces with café facilities, creating a relaxing environment for residents.