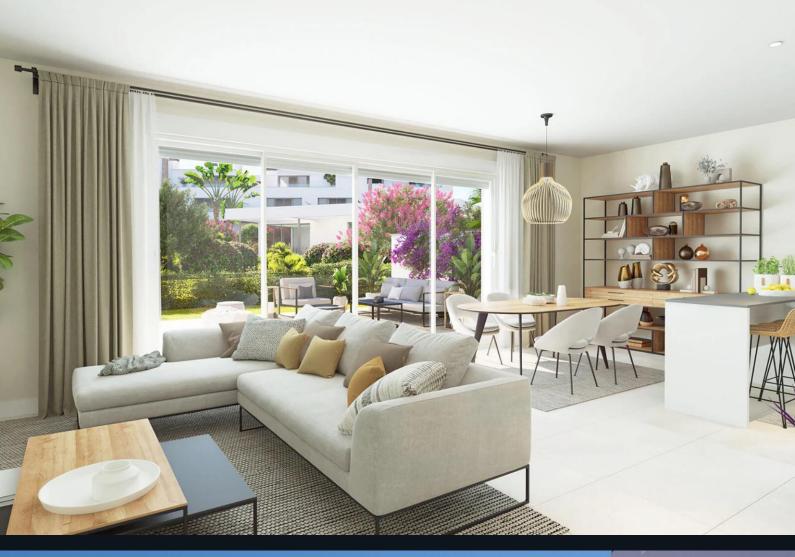

## Specifications

Each apartment includes ceramic tile flooring, built-in wardrobes, and a fully equipped kitchen with appliances such as a fridge, dishwasher, and oven. Bathrooms feature vitrified porcelain fixtures, chrome taps, and thermostatic shower controls. The development is fitted with double-glazed windows, thermal insulation, and energy-efficient systems.

### Overview

This development offers 95 apartments and penthouses with a variety of sizes and layouts, located on the New Golden Mile between Estepona and San Pedro Alcántara. The low-rise buildings provide sea or mountain views from expansive terraces.