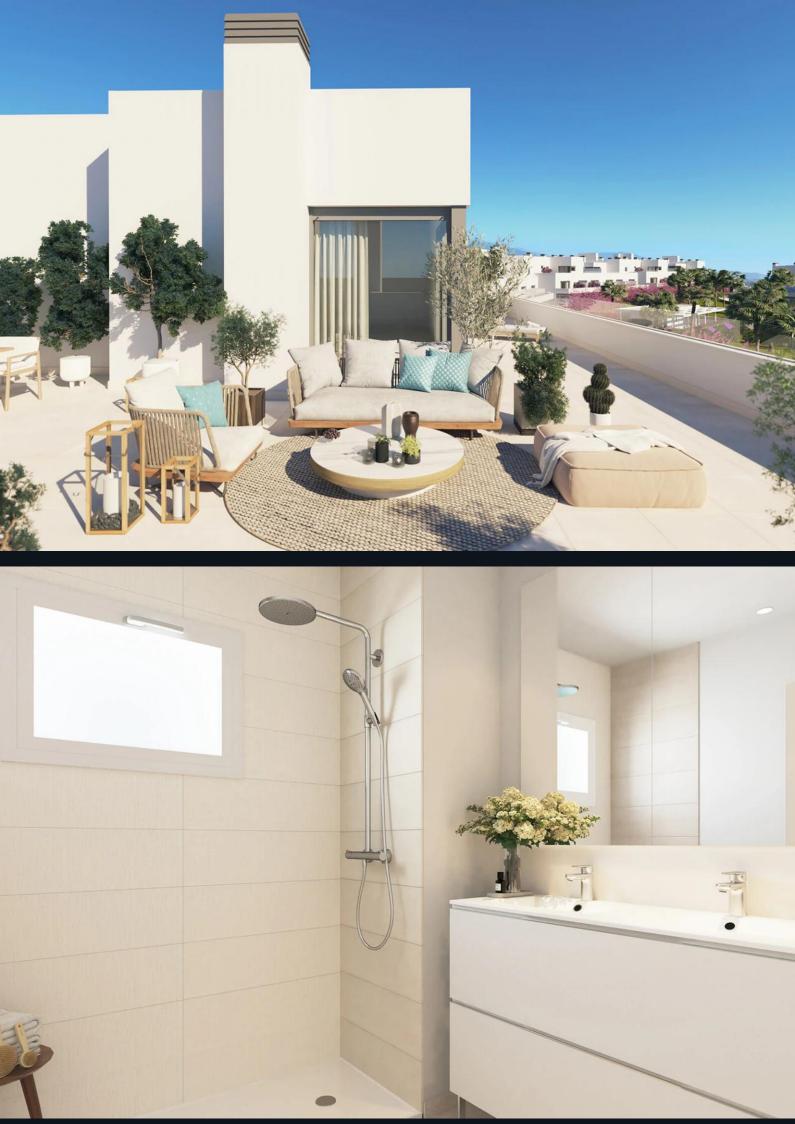

### Overview

This development offers 95 apartments and penthouses with a variety of sizes and layouts, located on the New Golden Mile between Estepona and San Pedro Alcántara. The low-rise buildings provide sea or mountain views from expansive terraces.

## Specifications

Each apartment includes ceramic tile flooring, built-in wardrobes, and a fully equipped kitchen with appliances such as a fridge, dishwasher, and oven. Bathrooms feature vitrified porcelain fixtures, chrome taps, and thermostatic shower controls. The development is fitted with double-glazed windows, thermal insulation, and energy-efficient systems.