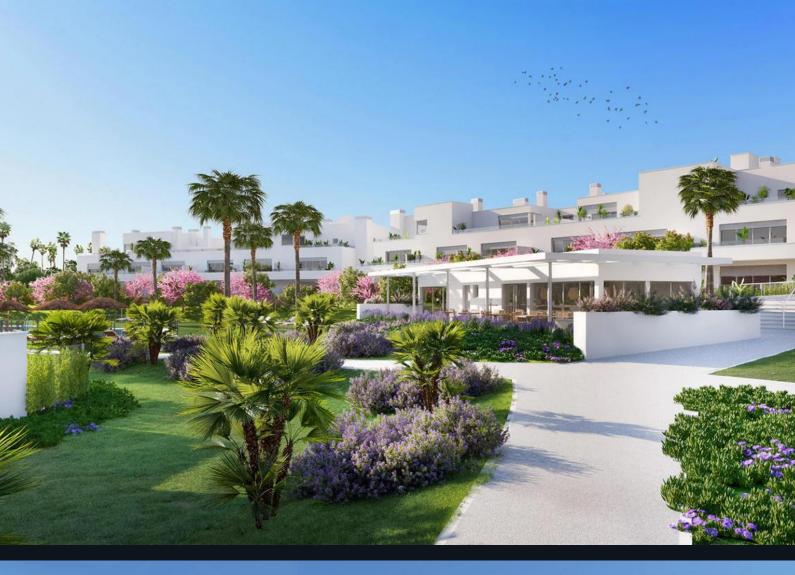

## Amenities

The complex features a lagoon-shaped swimming pool with a sunbathing deck, a fully equipped gym, landscaped gardens, a secure entrance, and private underground parking with storage rooms. There are also co-working spaces with café facilities, creating a relaxing environment for residents.