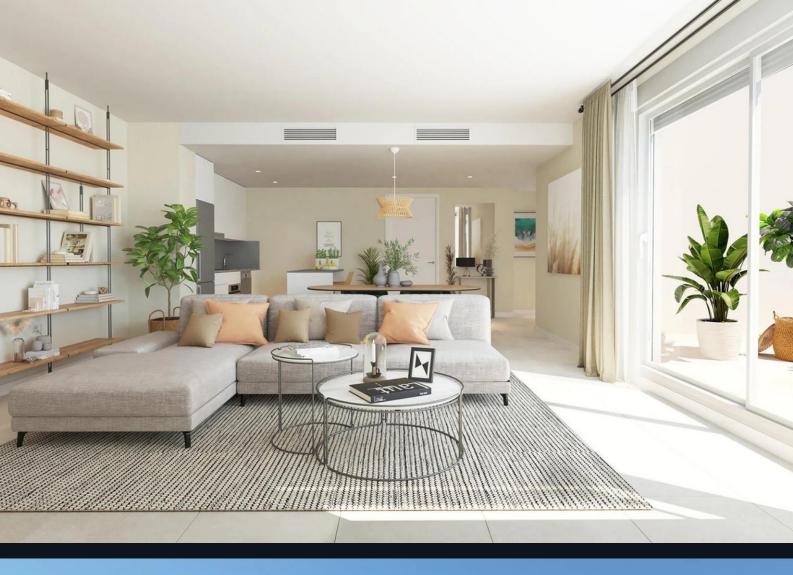

## Specifications

Each apartment includes ceramic tile flooring, built-in wardrobes, and a fully equipped kitchen with appliances such as a fridge, dishwasher, and oven. Bathrooms feature vitrified porcelain fixtures, chrome taps, and thermostatic shower controls. The development is fitted with double-glazed windows, thermal insulation, and energy-efficient systems.