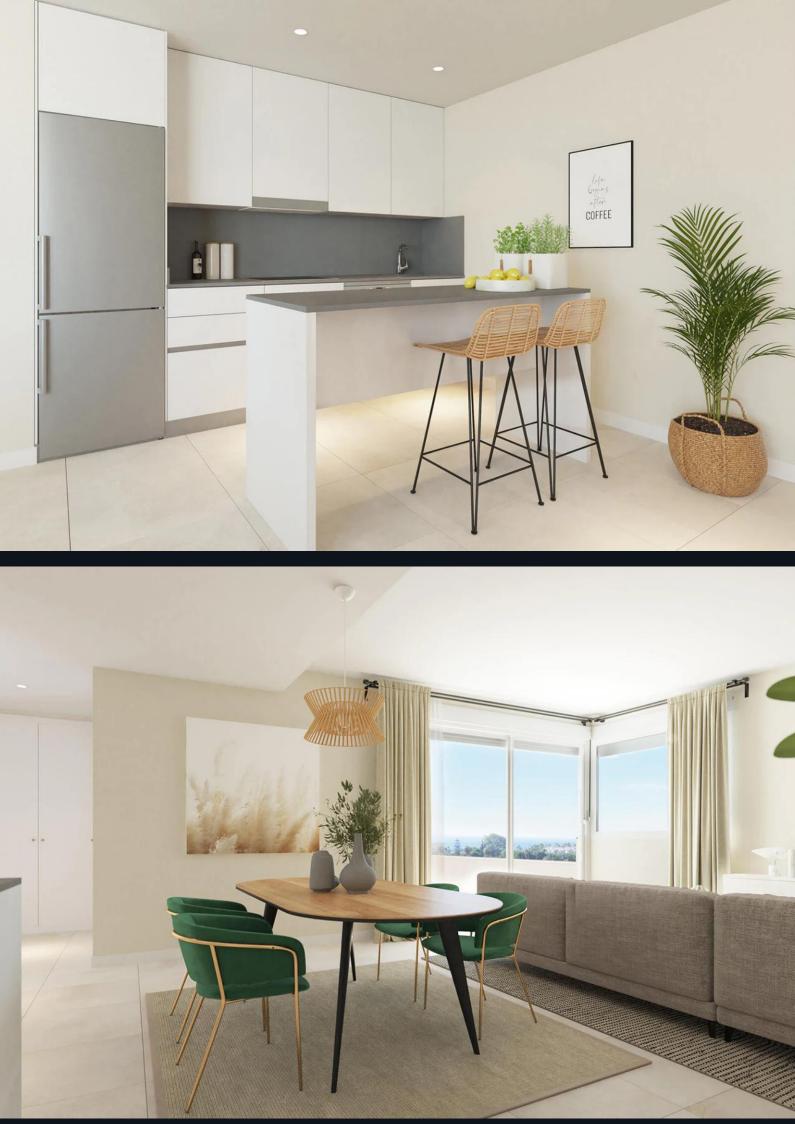

## Specifications

Each apartment includes ceramic tile flooring, built-in wardrobes, and a fully equipped kitchen with appliances such as a fridge, dishwasher, and oven. Bathrooms feature vitrified porcelain fixtures, chrome taps, and thermostatic shower controls. The development is fitted with double-glazed windows, thermal insulation, and energy-efficient systems.