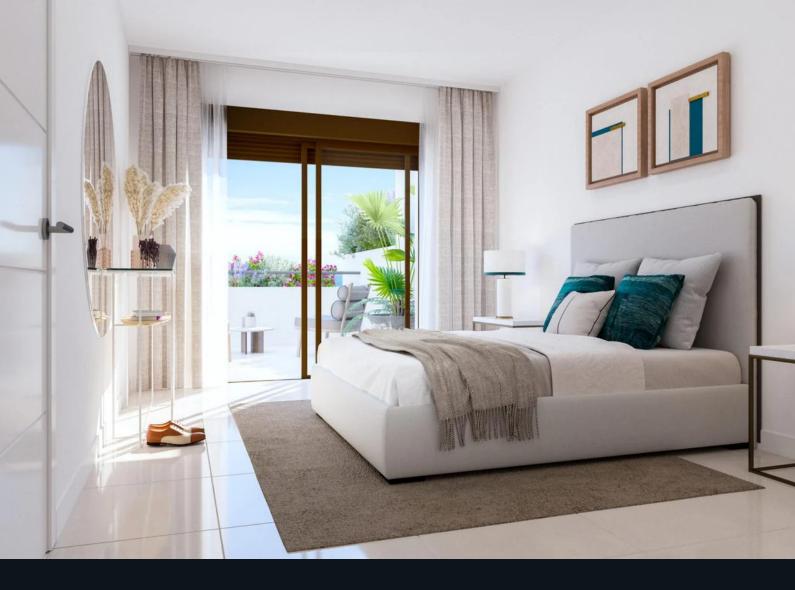

# Specifications

The apartments feature **double-glazed windows** for thermal and acoustic insulation, **porcelain flooring** in main rooms, and **anti-slip ceramic flooring** on terraces. Kitchens are fully furnished with **appliances including an oven**, **ceramic hob**, **and decorative hood**. Bathrooms include high-quality **porcelain fixtures**, with a bathtub in the main bathroom and a shower in the secondary. Each apartment is equipped with **air conditioning** and a **video intercom** system for security.