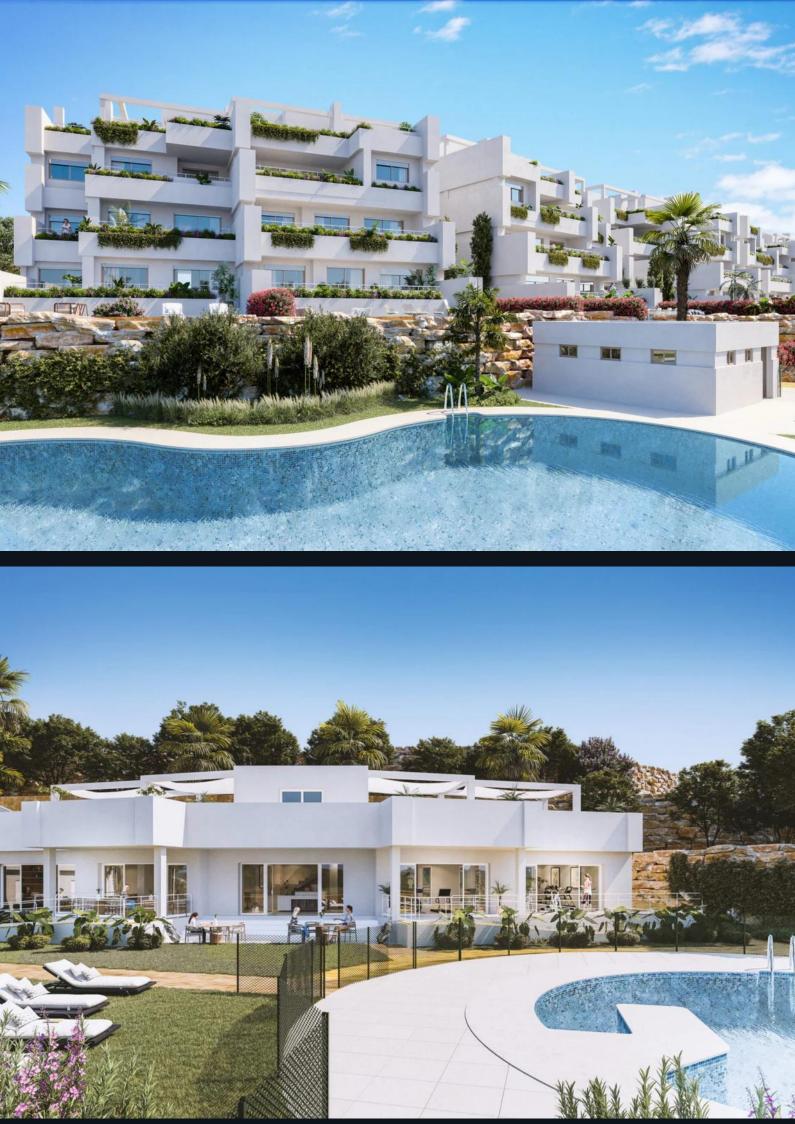

## Overview

This development includes 90 apartments with options for **1**, **2**, **and 3 bedrooms**. Each apartment has a **private garage and storage room**. Designed for maximum natural light and open space, the interiors flow seamlessly onto terraces, creating a spacious, airy atmosphere.

## Amenities

Residents enjoy two saltwater pools, a multi-sports court, a social club, and extensive green areas. These amenities provide both leisure and recreation within a secure, private setting.

## Sustainability

The community incorporates **low-consumption lighting** in all common areas and **saline chlorination** pools to support a sustainable lifestyle.

Read more