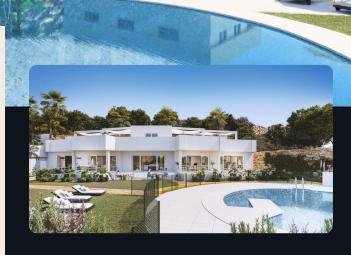

## Overview

This development includes 90 apartments with options for **1**, **2**, **and 3 bedrooms**. Each apartment has a **private garage and storage room**. Designed for maximum natural light and open space, the interiors flow seamlessly onto terraces, creating a spacious, airy atmosphere.

# Specifications

The apartments feature **double-glazed windows** for thermal and acoustic insulation, **porcelain flooring** in main rooms, and **anti-slip ceramic flooring** on terraces. Kitchens are fully furnished with **appliances including an oven**, **ceramic hob**, **and decorative hood**. Bathrooms include high-quality **porcelain fixtures**, with a bathtub in the main bathroom and a shower in the secondary. Each apartment is equipped with **air conditioning** and a **video intercom** system for security.