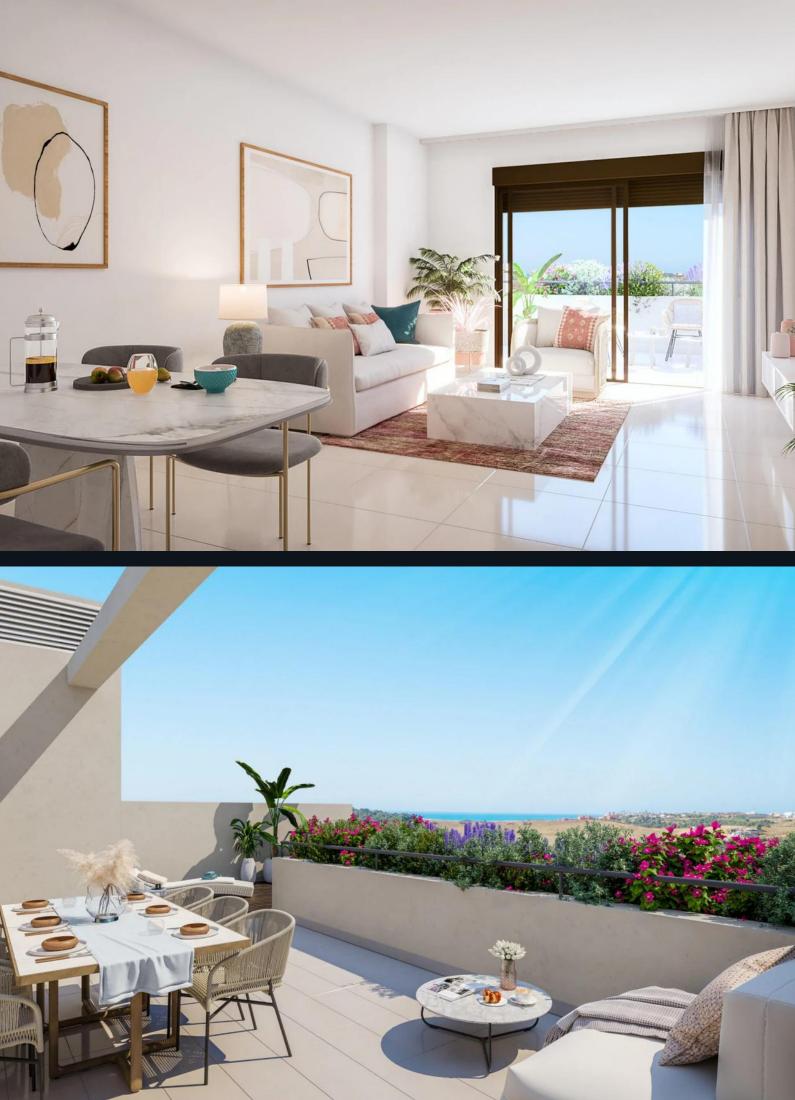

## Overview

This development includes 90 apartments with options for **1**, **2**, **and 3 bedrooms**. Each apartment has a **private garage and storage room**. Designed for maximum natural light and open space, the interiors flow seamlessly onto terraces, creating a spacious, airy atmosphere.

# Specifications

The apartments feature **double-glazed windows** for thermal and acoustic insulation, **porcelain flooring** in main rooms, and **anti-slip ceramic flooring** on terraces. Kitchens are fully furnished with **appliances including an oven**, **ceramic hob**, **and decorative hood**. Bathrooms include high-quality **porcelain fixtures**, with a bathtub in the main bathroom and a shower in the secondary. Each apartment is equipped with **air conditioning** and a **video intercom** system for security.